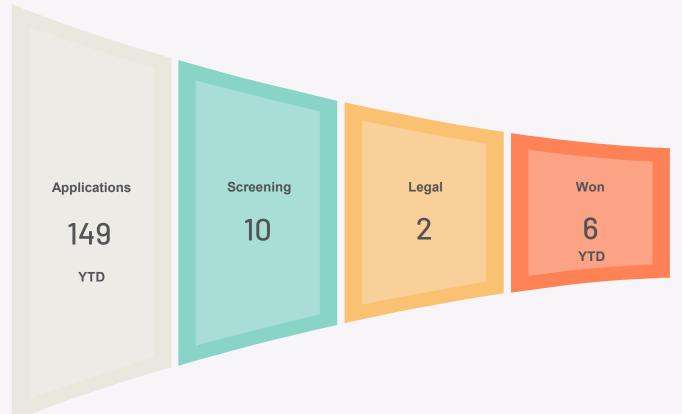

## **Current Project Pipeline** Lead **Active Project** Legal Offer Letter Won 14 6 **YTD**

**Total Active Projects: 24 (14 Traditional + 10 Innovation)** 

**Source: MEDC Salesforce** 



#### **Innovation Fund Pipeline**





#### Marketing and Outreach Numbers - November 2024

#### **Digital Marketing**





### **International Web Traffic Summary**

**COMPANY PROFILES** 

# Employee Count 1,400 1,200 1,000 800 600 400 200 Under 100 100-500 500-1K 1K-5K 5K-10K Above 10K



#### **WEB TRAFFIC**

|   | Total         | <b>13,051</b> 100% of total |
|---|---------------|-----------------------------|
| 1 | United States | 10,663                      |
| 2 | Spain         | 1,680                       |
| 3 | India         | 117                         |
| 4 | Canada        | 89                          |
| 5 | Philippines   | 58                          |





### **Press and City Staff Collaboration**



# CITY OF MCKINNEY ANNOUNCES A NEW PARTNERSHIP WITH CANNON BEACH: SURF AND ADVENTURE PARK

This mixed-use