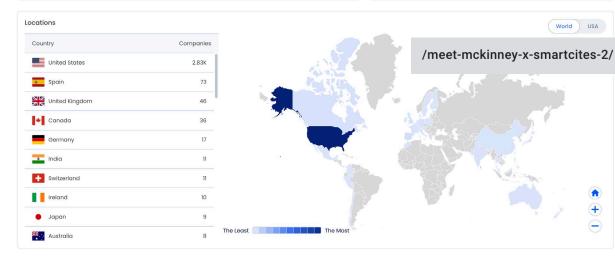

etter Won 14 6 **YTD**

**Total Active Projects: 24 (14 Traditional + 10 Innovation)** 

**Source: MEDC Salesforce** 



#### **Innovation Fund Pipeline**





#### Marketing and Outreach Numbers - November 2024

#### **Digital Marketing**





### **International Web Traffic Summary**

**COMPANY PROFILES** 

# Employee Count 1,400 1,200 1,000 800 600 400 200 Under 100 100-500 500-1K 1K-5K 5K-10K Above 10K



#### **WEB TRAFFIC**

|   | Total         | <b>13,051</b> 100% of total |
|---|---------------|-----------------------------|
| 1 | United States | 10,663                      |
| 2 | Spain         | 1,680                       |
| 3 | India         | 117                         |
| 4 | Canada        | 89                          |
| 5 | Philippines   | 58                          |





### **Press and City Staff Collaboration**



# CITY OF MCKINNEY ANNOUNCES A NEW PARTNERSHIP WITH CANNON BEACH: SURF AND ADVENTURE PARK

This mixed-use project will feature a four-acre lagoon, a resort-style hotel, dining, entertainment, and office.