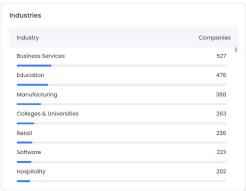

## **Current Project Pipeline** Lead **Active Project** Legal Offer Letter Won 14 6 **YTD**

**Total Active Projects: 24 (14 Traditional + 10 Innovation)** 

**Source: MEDC Salesforce** 



#### **Innovation Fund Pipeline**





#### Marketing and Outreach Numbers - November 2024

#### **Digital Marketing**





### **International Web Traffic Summary**

**COMPANY PROFILES** 

# Employee Count 1,400 1,200 1,000 800 600 400 200 Under 100 100-500 500-1K 1K-5K 5K-10K Above 10K



#### **WEB TRAFFIC**

|   | Total         | <b>13,051</b> 100% of total |
|---|---------------|-----------------------------|
| 1 | United States | 10,663                      |
| 2 | Spain         | 1,680                       |
| 3 | India         | 117                         |
| 4 | Canada        | 89                          |
| 5 | Philippines   | 58                          |





### **Press and City Staff Collaboration**



# CITY OF MCKINNEY ANNOUNCES A NEW PARTNERSHIP WITH CANNON BEACH: SURF AND ADVENTURE PARK

This mixed-use project will feature a four-acre lagoon, a resort-style hotel, dining, entertainment, and office.