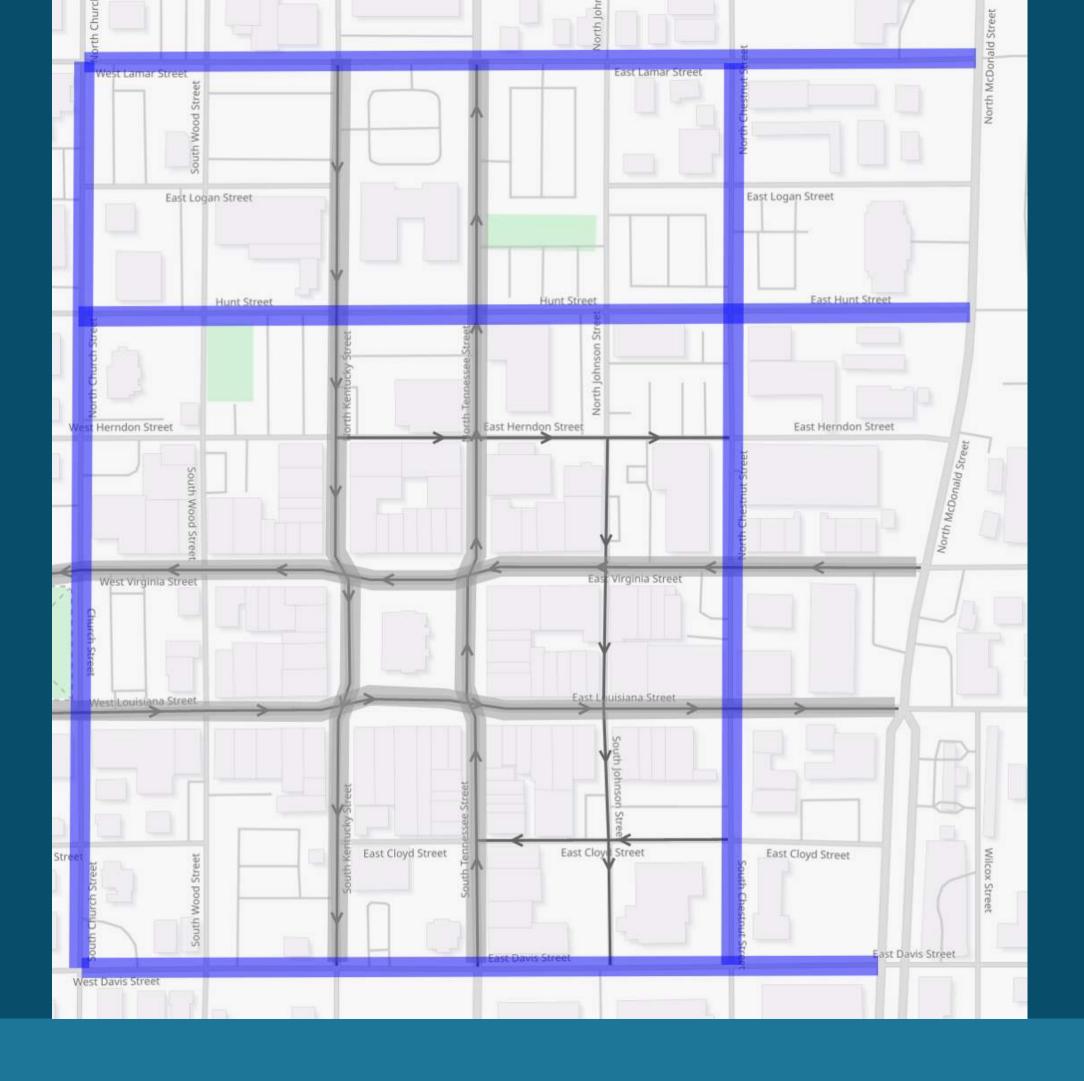

## Defining the Primary Circulatory Roads

#### Bounds

Church St to SH 5 (McDonald St)
Davis St to Lamar St

Excluding Tennessee, Kentucky, Virginia, and Louisiana