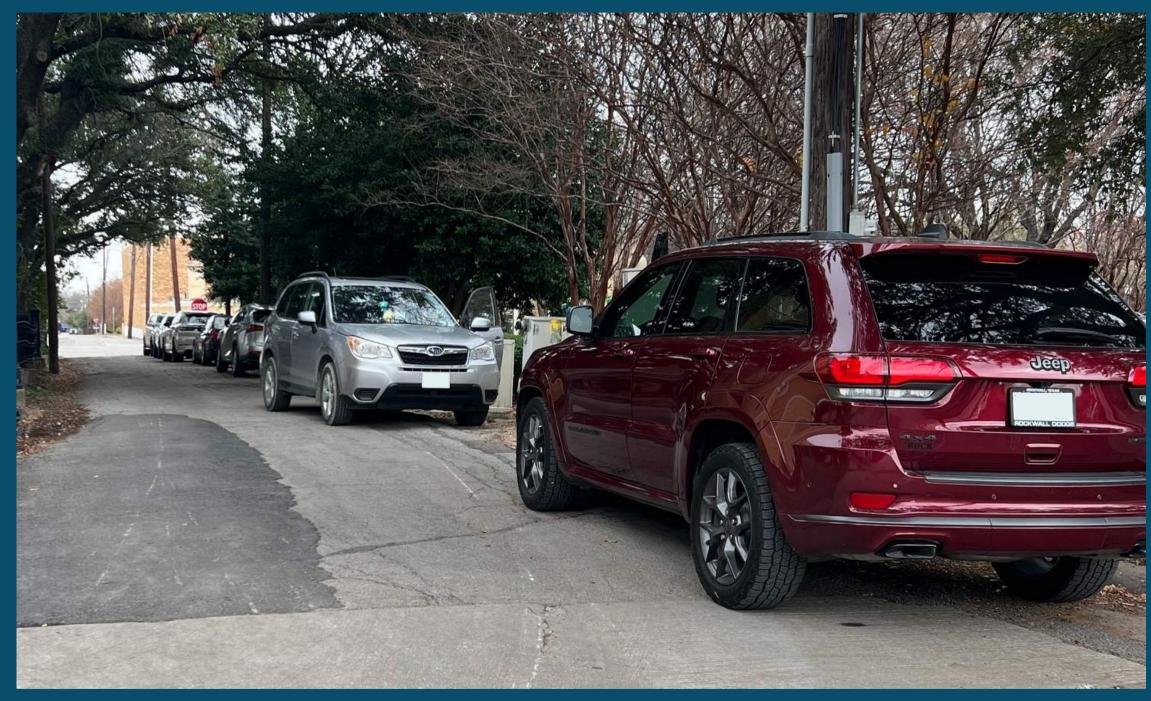

Donald St)
Davis St to Lamar St

Excluding Tennessee, Kentucky, Virginia, and Louisiana



## Future



E Lamar St

Lewisville

DART Railway

## Data and Coordination

#### STREET WIDTHS

Curb-to-curb measurement

#### DAILY VEHICLE VOLUMES

Weekday and weekend counts

#### FIELD OBSERVATIONS

Photos and logging during holiday season

#### **EXISTING CONDITIONS**

Logged existing parking restrictions and fire lanes

#### OTHER DEPARTMENTS

Discussions with Fire Dept, Main Street, and Planning

## Road Widths and Daily Volumes

Peak daily vehicular volumes

500-999 Vehicles

1000-1499 Vehicles

1500+ Vehicles





### S CHURCH ST



Northbound Church St, adjacent to The Yard

### DAVIS ST



Westbound Davis St, west of Wood St

### LAMAR ST



Eastbound Lamar St, west of SH 5

### WOOD ST



Wood St, adjacent to Central Park



## Proposed Action

#### **Restrict Parking**

- No parking (both sides) on streets less than 30 ft in width unless marked bump-out spaces are provided
  - Install No Parking signs in areas with current active parking
  - Stripe double yellow centerline on circulatory streets
  - Lamar, Hunt, Davis, Church, & Chestnut
- Establish fire lanes / no parking on alley-width streets

## Proposed Action

Parking Restrictions

**Proposed No Parking** 

Proposed Fire Lane / No Parking -



## Impacts

Removal of about 33 unmarked on-street parking spaces currently utilized

- 7 on Wood St
- 9 on Lamar St
- 8 on Church St
- 9 on Davis



## Questions?

# Appendix: Weekend Vehicle Volumes



# Appendix: Weekday Vehicle Volumes