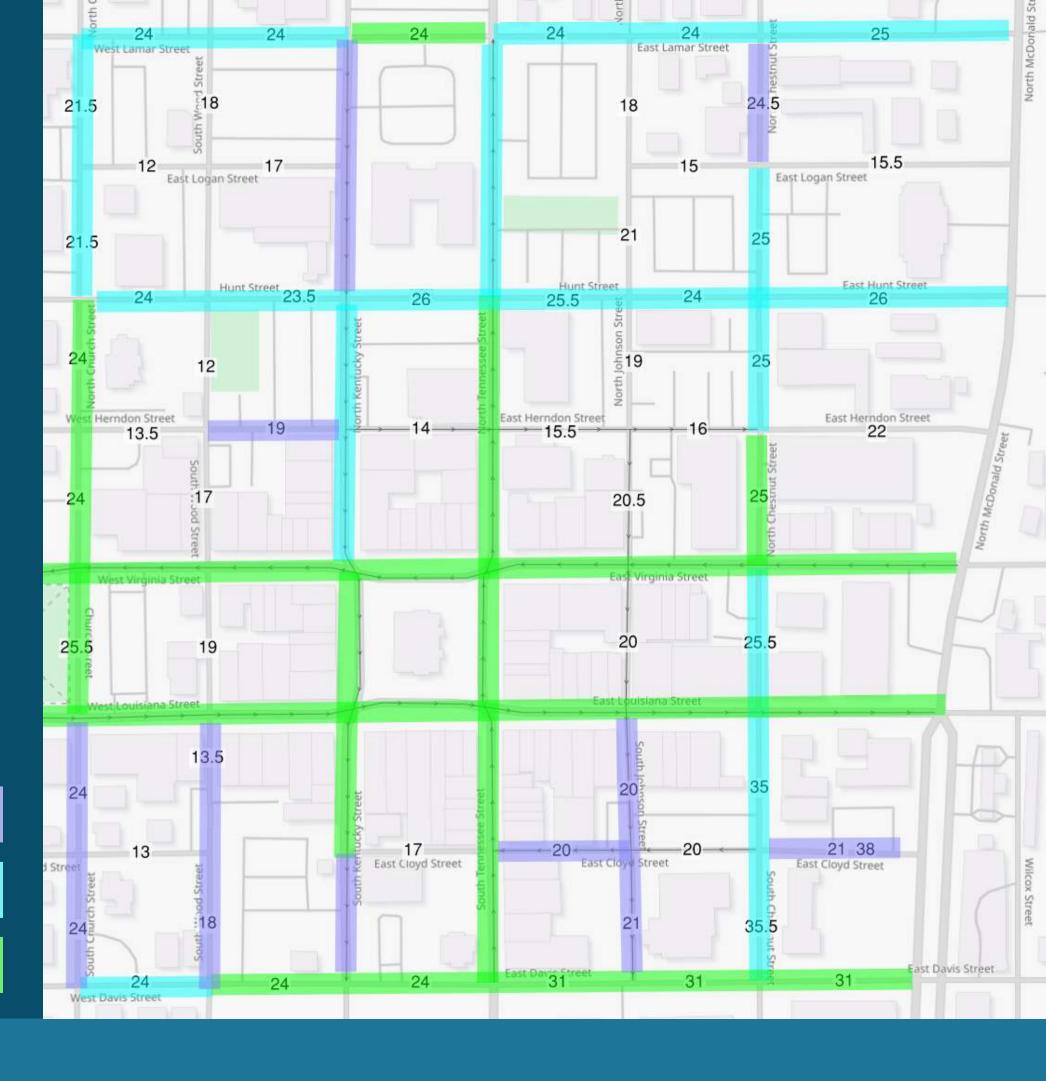

#### STREET WIDTHS

Curb-to-curb measurement

## Road Widths and Daily Volumes

Peak daily vehicular volumes

500-999 Vehicles

1000-1499 Vehicles

1500+ Vehicles