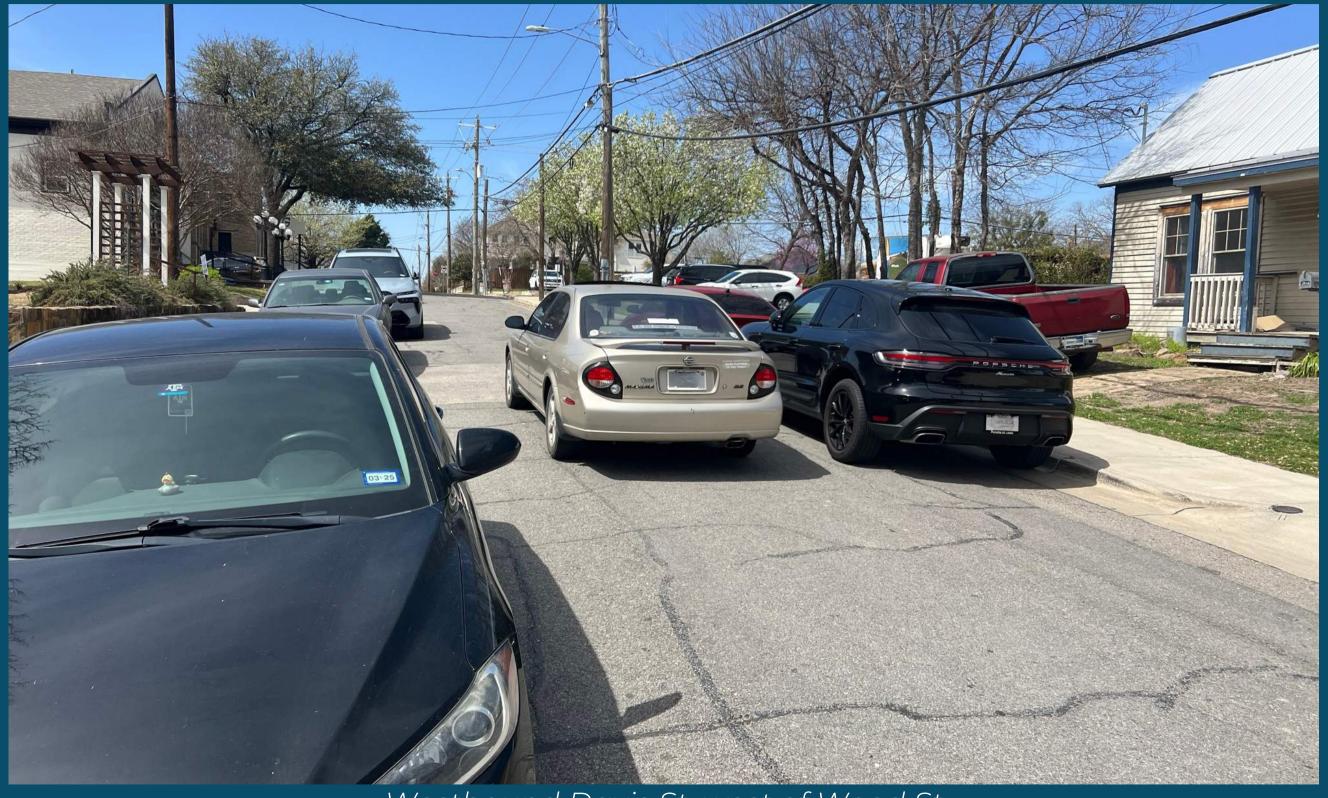

tween Virginia and Hunt

## Defining the Primary Circulatory Roads

#### Bounds

Church St to SH 5 (McDonald St)
Davis St to Lamar St

Excluding Tennessee, Kentucky, Virginia, and Louisiana



## Future



E Lamar St

Lewisville

DART Railway

## Data and Coordination

#### STREET WIDTHS

Curb-to-curb measurement

#### DAILY VEHICLE VOLUMES

Weekday and weekend counts

#### FIELD OBSERVATIONS

Photos and logging during holiday season

#### **EXISTING CONDITIONS**

Logged existing parking restrictions and fire lanes

#### OTHER DEPARTMENTS

Discussions with Fire Dept, Main Street, and Planning

## Road Widths and Daily Volumes

Peak daily vehicular volumes

500-999 Vehicles

1000-1499 Vehicles

1500+ Vehicles





### S CHURCH ST



Northbound Church St, adjacent to The Yard

### DAVIS ST



Westbound Davis St, west of Wood St

### LAMAR ST



Eastbound Lamar St, west of SH 5

### WOOD ST



Wood St, adjacent to Central Park



## Proposed Action

#### **Restrict Parking**

- No parking (both sides) on streets less than 30 ft in width unless marked bump-out spaces are provided
  - Install No Parking signs in areas with current active parking
  - Stripe double yellow centerline on circulatory streets
  - Lamar, Hunt, Davis, Church, & Chestnut
- Establish fire lanes / no parking on alley-width streets

## Proposed Action

Parking Restrictions

**Proposed No Parking** 

Proposed Fire Lane / No Parking -



## Impacts

Removal of about 33 unmarked on-street parking spaces currently utilized

- 7 on Wood St
- 9 on Lamar St
- 8 on Church St
- 9 on Davis



## Questions?

# Appendi