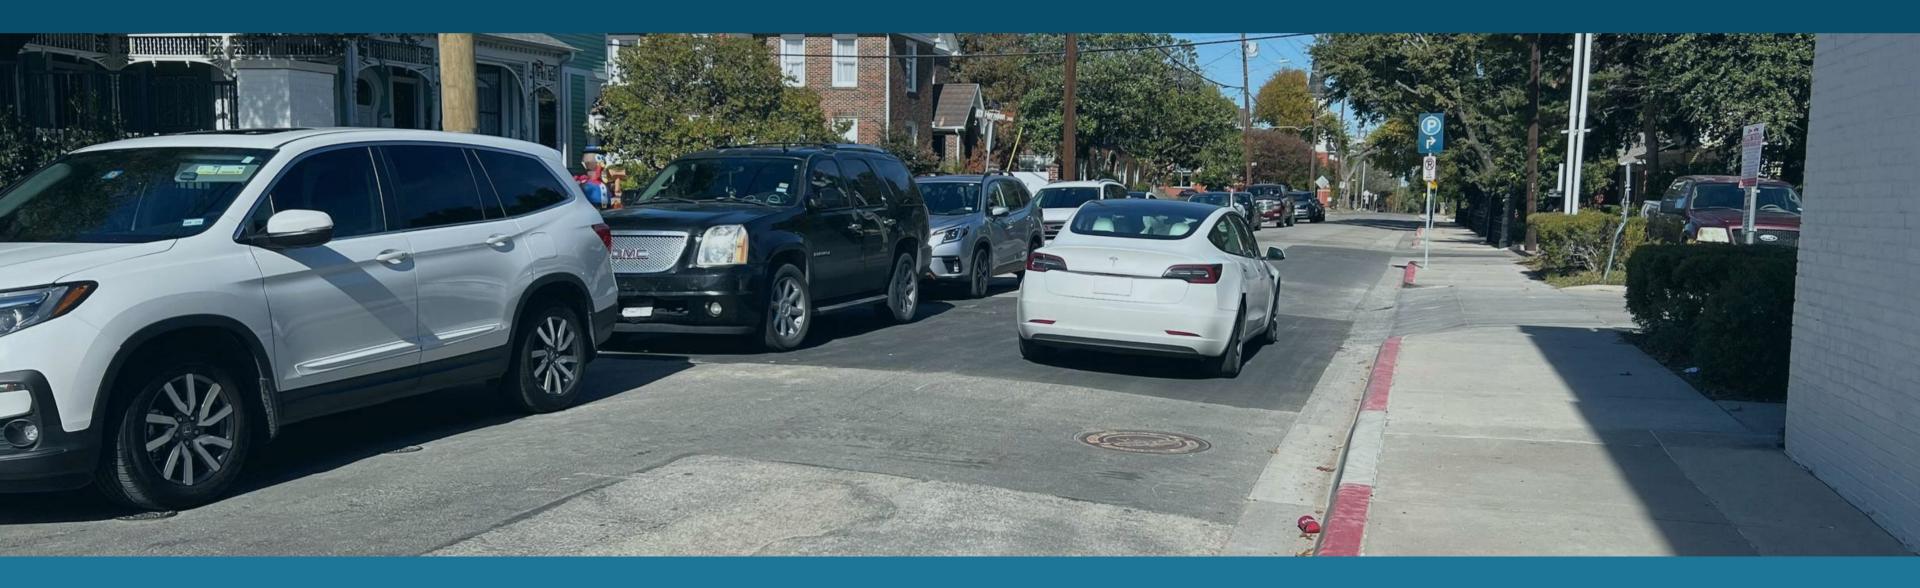

# DOWNTOWN McKINNEY ON-STREET PARKING

#### VEHICLE CIRCULATION

• Improve navigation in downtown

#### VISITOR EXPERIENCE

- Enhance visitor experience
- Direct visitors to lots and garages (Wayfinding)
- Minimize frustration

#### **PARKING**

• Clearly identify permissible parking locations

#### SAFETY

- Improve sight distance at driveways and intersections
- Emergency vehicle access
- Pedestrian safety