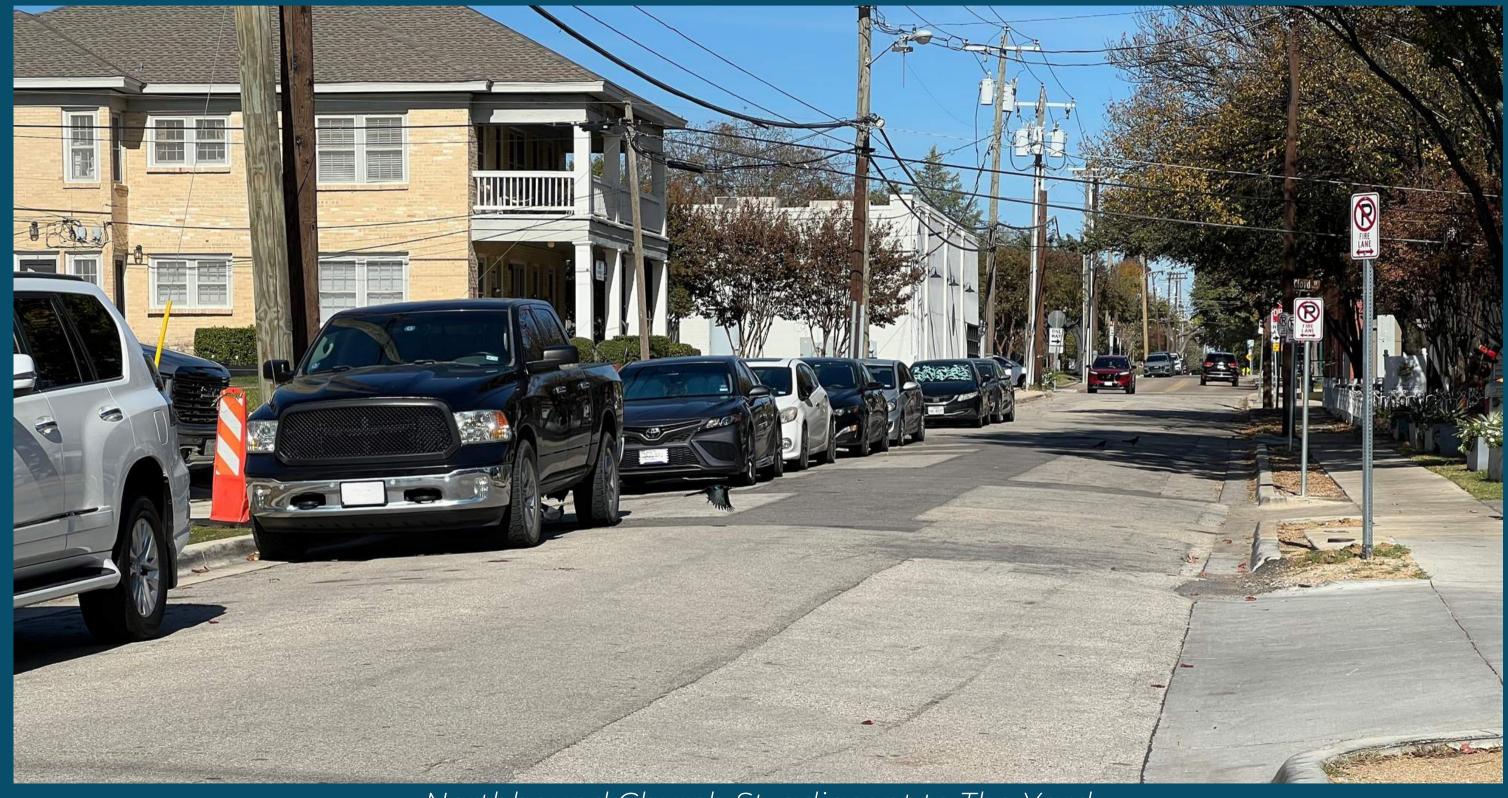

CH STREET**



Installed NO PARKING signage on both sides between Virginia and Hunt

## Defining the Primary Circulatory Roads

#### Bounds

Church St to SH 5 (McDonald St)
Davis St to Lamar St

Excluding Tennessee, Kentucky, Virginia, and Louisiana



## Future



E Lamar St

Lewisville

DART Railway

## Data and Coordination

#### STREET WIDTHS

Curb-to-curb measurement

#### DAILY VEHICLE VOLUMES

Weekday and weekend counts

#### FIELD OBSERVATIONS

Photos and logging during holiday season

#### **EXISTING CONDITIONS**

Logged existing parking restrictions and fire lanes

#### OTHER DEPARTMENTS

Discussions with Fire Dept, Main Street, and Planning

## Road Widths and Daily Volumes

Peak daily vehicular volumes

500-999 Vehicles

1000-1499 Vehicles

1500+ Vehicles





### S CHURCH ST



Northbound Church St, adjacent to The Yard

### DAVIS ST



Westbound Davis St, west of Wood St

### LAMAR ST



Eastbound Lamar St, west of SH 5

### WOOD ST



Wood St, adjacent to Central Park



## Proposed Action

#### **Restrict Parking**

- No parking (both sides) on streets less than 30 ft in width unless marked bump-out spaces are provided
  - Install No Parking signs in areas with current active parking
  - Stripe double yellow centerline on circulatory streets
  - Lamar, Hunt, Davis, Church, & Chestnut
- Establish fire lanes / no parking on alley-width streets

## Proposed Action

Parking Restrictions

**Proposed No Parking** 

Proposed Fire Lane / No Parking -



## Impacts

Removal of about 33 unmarked on-street parking spaces currently utilized

- 7 on Wood St
- 9 on Lamar