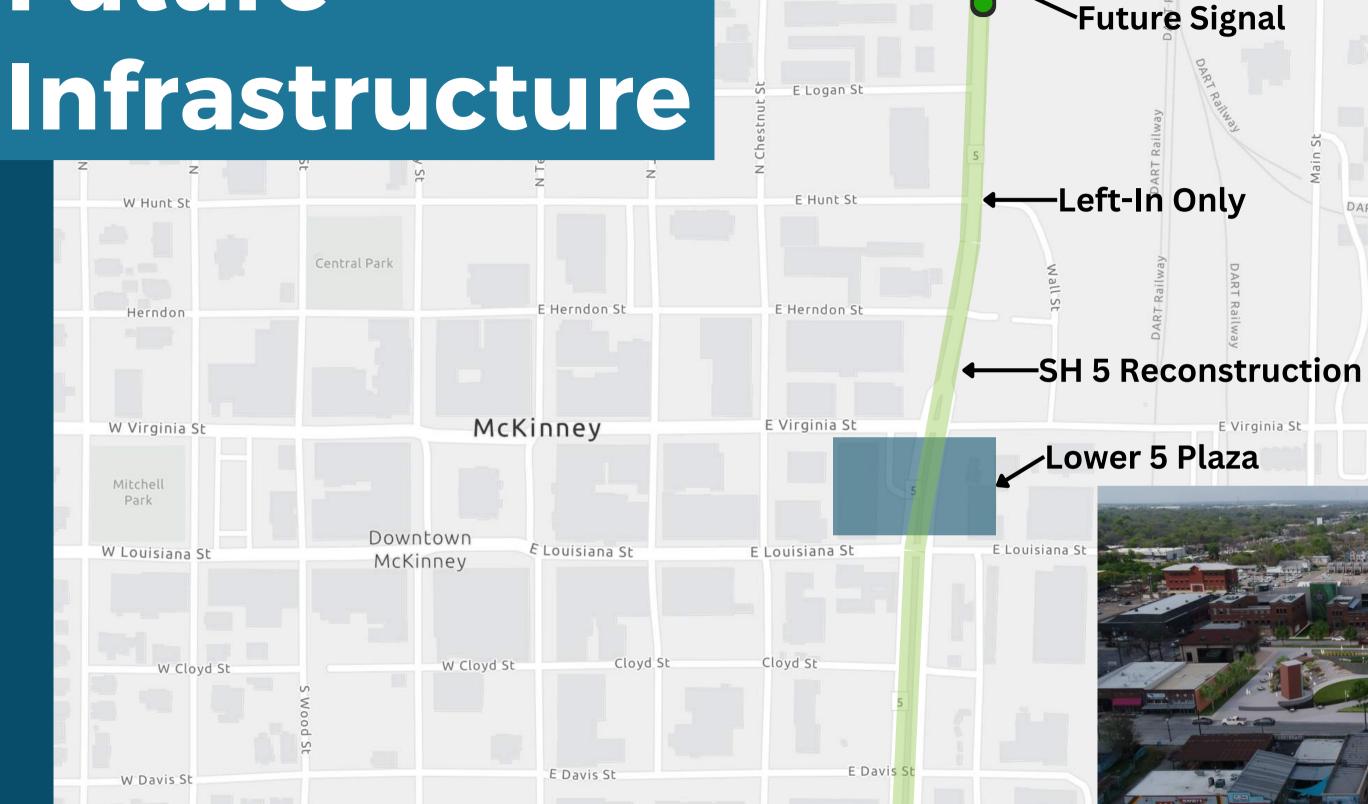

# DOWNTOWN McKINNEY ON-STREET PARKING









#### VEHICLE CIRCULATION

• Improve navigation in downtown

#### VISITOR EXPERIENCE

- Enhance visitor experience
- Direct visitors to lots and garages (Wayfinding)
- Minimize frustration

#### **PARKING**

• Clearly identify permissible parking locations

#### SAFETY

- Improve sight distance at driveways and intersections
- Emergency vehicle access
- Pedestrian safety

### **EXAMPLE: N CHURCH STREET**



Installed NO PARKING signage on both sides between Virginia and Hunt

## Defining the Primary Circulatory Roads

#### Bounds

Church St to SH 5 (McDonald St)
Davis St to Lamar St

Excluding Tennessee, Kentucky, Virginia, and Louisiana



## Future



E Lamar St

Lewisville

DART Railway

## Data and Coordination

#### STREET WIDTHS

Curb-to-curb measurement

#### DAILY VEHICLE VOLUMES

Weekday and weekend counts

#### FIELD OBSERVATIONS

Photos and logging during holiday season

#### **EXISTING CONDITIONS**

Logged existing parking restrictions and fire lanes

#### OTHER DEPARTMENTS

Discussions with Fire Dept, Main Street, and Planning

## Road Widths and Daily Volumes

Peak daily vehicular volumes

500-999 Vehicles

1000-1499 Vehicles

1500+ Vehicles





### S CHURCH ST



Northbound Church St, adjacent to The Yard

### DAVIS ST



Westbound Davis St, west of Wood St

### LAMAR ST



Eastbound Lamar St, west of SH 5

### WOOD ST



Wood St, adjacent to Central Park



## Proposed Action

#### **Restrict Parking**

- No parking (bo