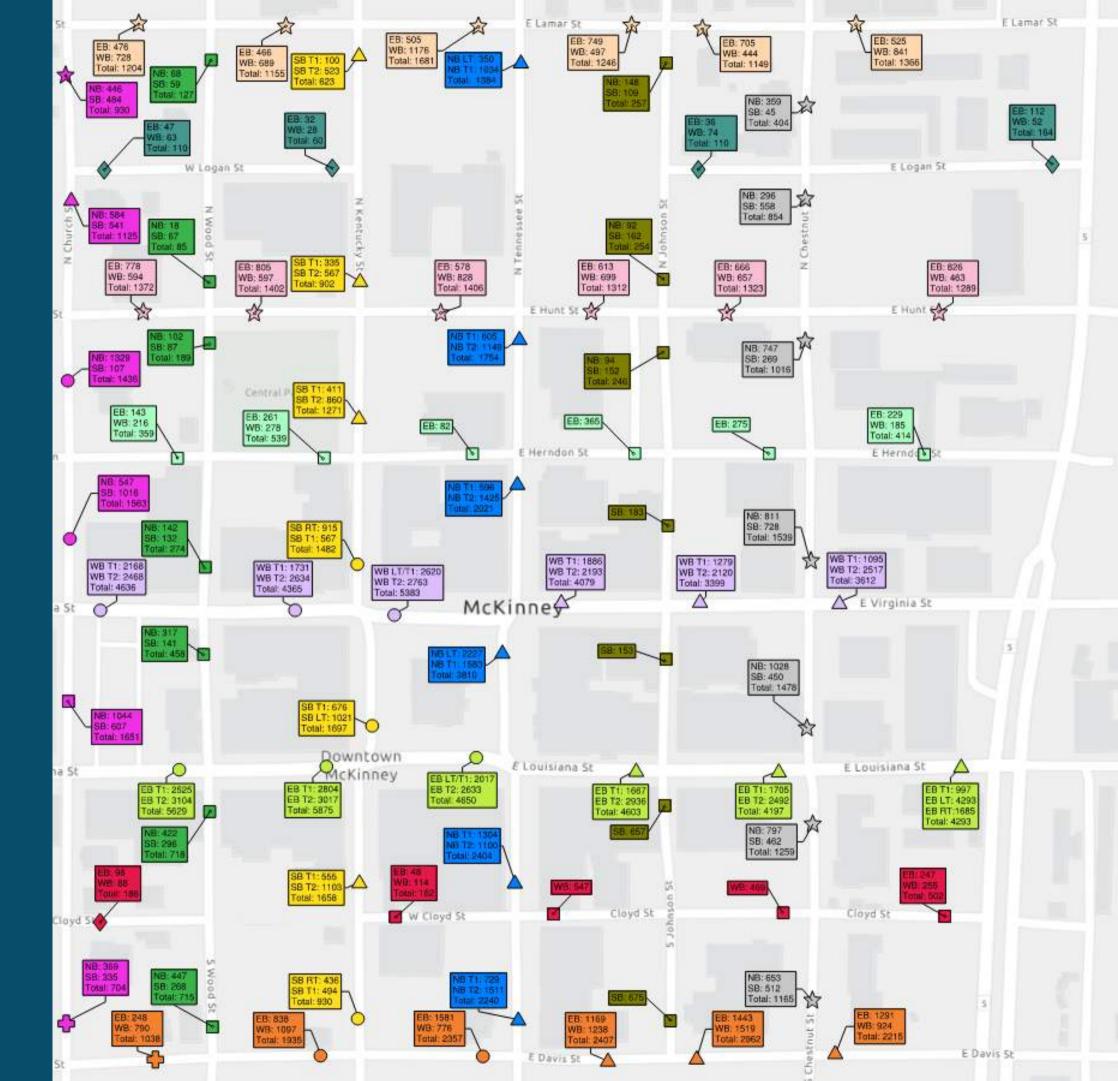

#### DAILY VEHICLE VOLUMES

Weekday and weekend counts

# Appendix: Weekend Vehicle Volumes

# Appendix: Weekday Vehicle Volumes