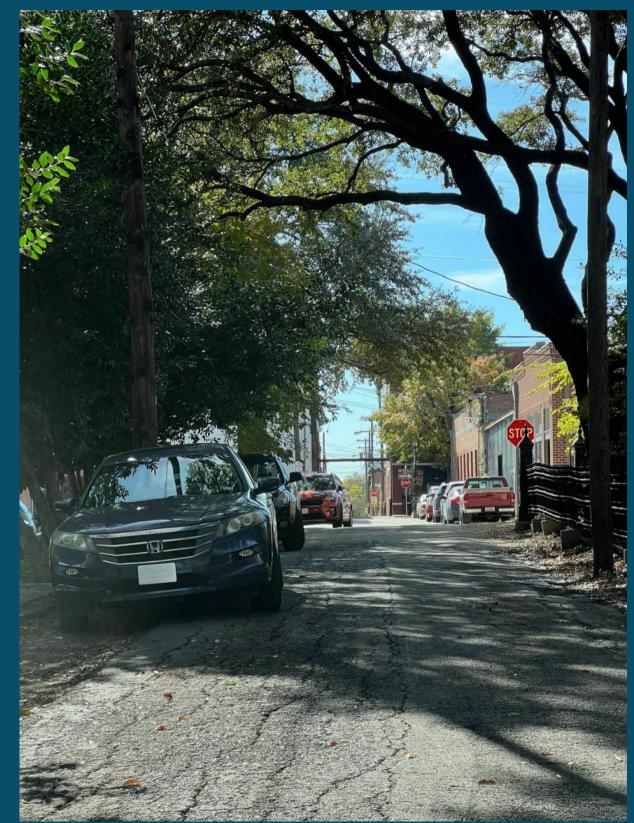

### **EXAMPLE: N CHURCH STREET**

Installed NO PARKING signage on both sides between Virginia and Hunt

### S CHURCH ST

Northbound Church St, adjacent to The Yard

### DAVIS ST

Westbound Davis St, west of Wood St

### LAMAR ST

Eastbound Lamar St, west of SH 5

### WOOD ST

Wood St, adjacent to Central Park