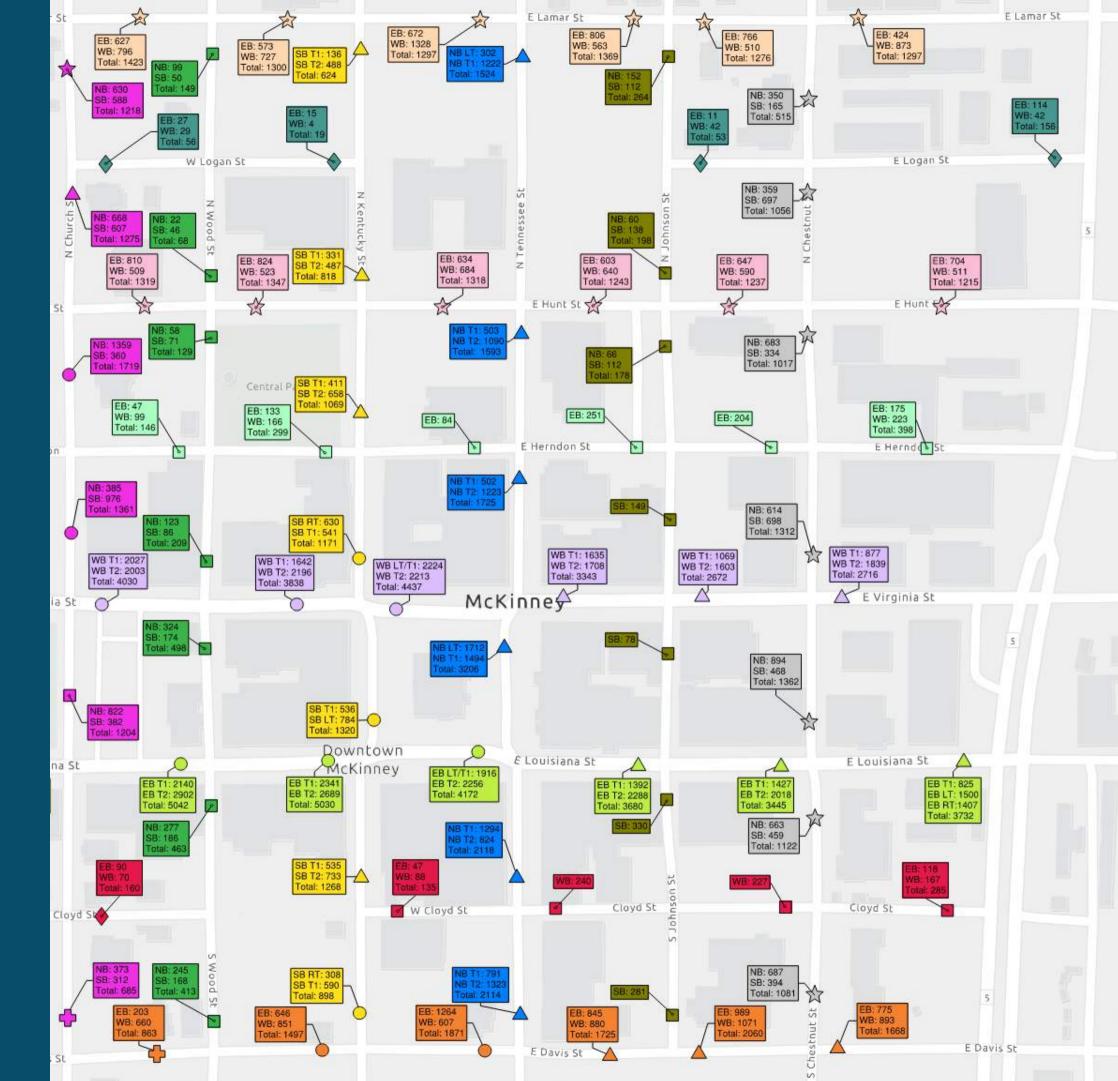

#### DAILY VEHICLE VOLUMES

Weekday and weekend counts

## Road Widths and Daily Volumes

Peak daily vehicular volumes

500-999 Vehicles

1000-1499 Vehicles

1500+ Vehicles