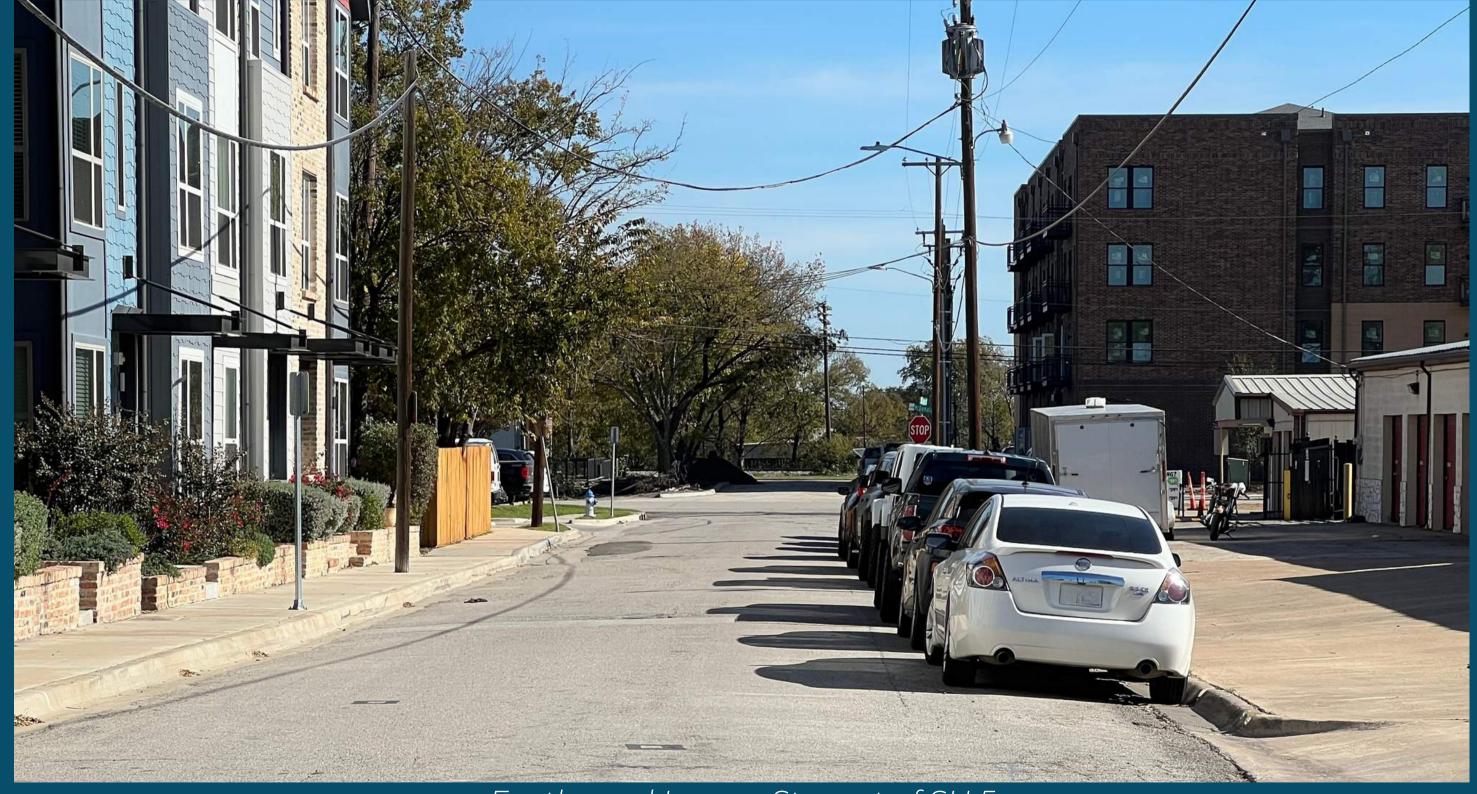

ulatory Roads

#### Bounds

Church St to SH 5 (McDonald St)
Davis St to Lamar St

Excluding Tennessee, Kentucky, Virginia, and Louisiana



## Future



E Lamar St

Lewisville

DART Railway

## Data and Coordination

#### STREET WIDTHS

Curb-to-curb measurement

#### DAILY VEHICLE VOLUMES

Weekday and weekend counts

#### FIELD OBSERVATIONS

Photos and logging during holiday season

#### **EXISTING CONDITIONS**

Logged existing parking restrictions and fire lanes

#### OTHER DEPARTMENTS

Discussions with Fire Dept, Main Street, and Planning

## Road Widths and Daily Volumes

Peak daily vehicular volumes

500-999 Vehicles

1000-1499 Vehicles

1500+ Vehicles





### S CHURCH ST



Northbound Church St, adjacent to The Yard

### DAVIS ST



Westbound Davis St, west of Wood St

### LAMAR ST



Eastbound Lamar St, west of SH 5

### WOOD ST



Wood St, adjacent to Central Park



## Proposed Action

#### **Restrict Parking**

- No parking (both sides) on streets less than 30 ft in width unless marked bump-out spaces are provided
  - Install No Parking signs in areas with current active parking
  - Stripe double yellow centerline on circulatory streets
  - Lamar, Hunt, Davis, Church, & Chestnut
- Establish fire lanes / no parking on alley-width streets

## Proposed Action

Parking Restrictions

**Proposed No Parking** 

Proposed Fire Lane / No Parking -



## Impacts

Removal of about 33 unmarked on-street parking spaces currently utilized

- 7 on Wood St
- 9 on Lamar St
- 8 on Church St
- 9 on Davis



## Questions?

# Appendix: Weekend Vehicle Volumes



# Appendix: Weekday Veh