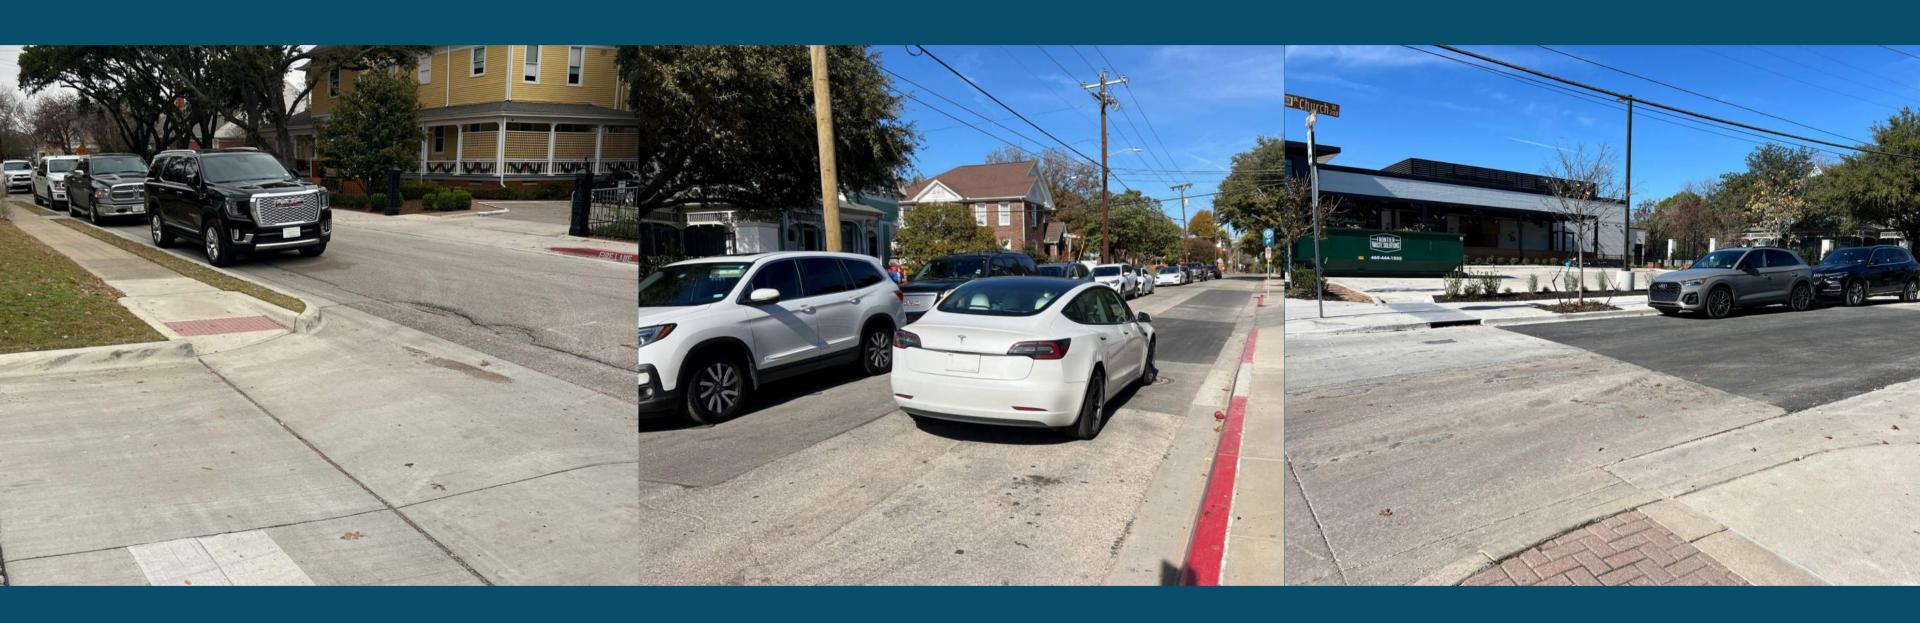

### **EXAMPLE: N CHURCH STREET**

Installed NO PARKING signage on both sides between Virginia and Hunt