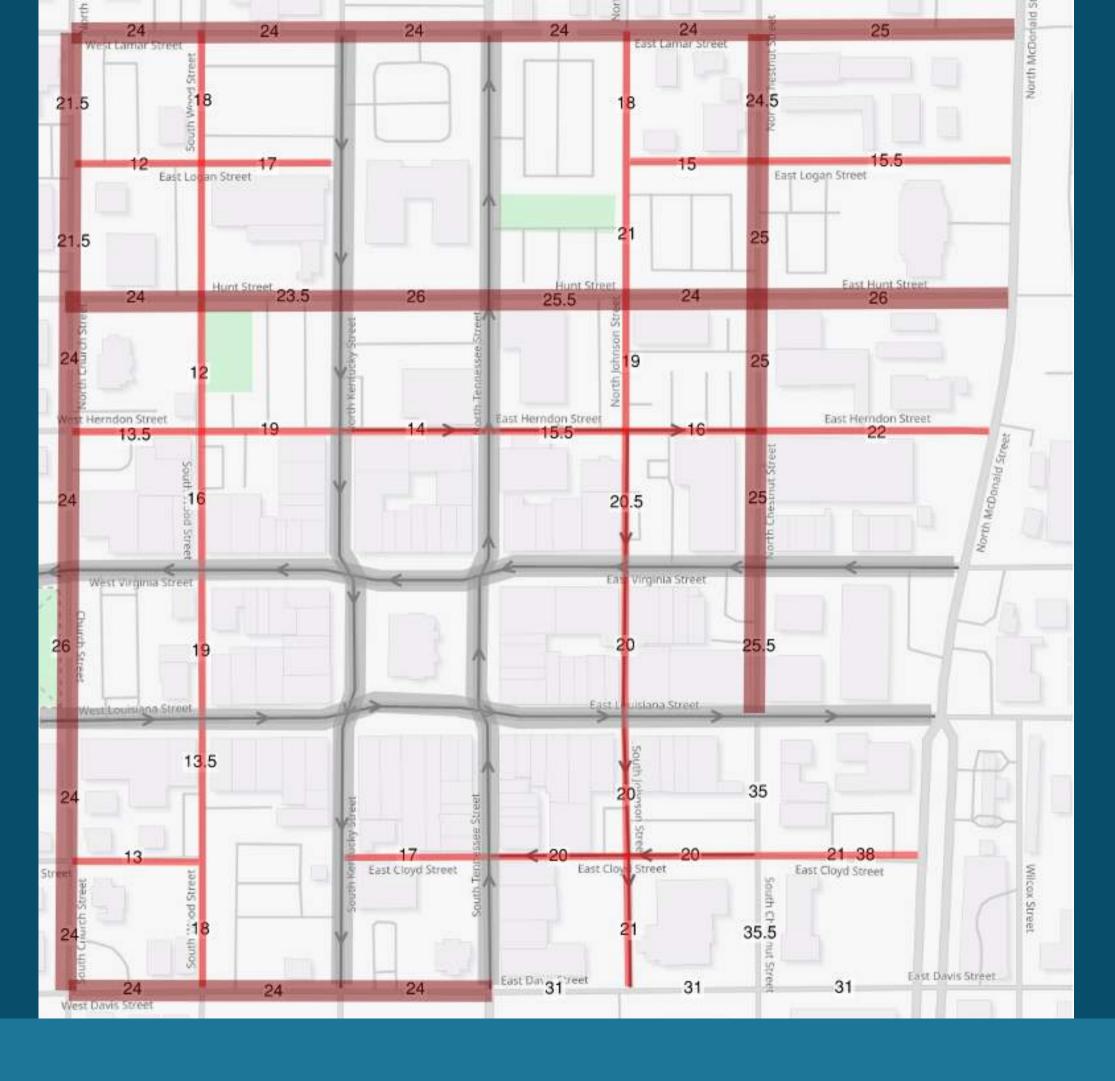

#### STREET WIDTHS

Curb-to-curb measurement

## Road Widths and Daily Volumes

Peak daily vehicular volumes

500-999 Vehicles

1000-1499 Vehicles

1500+ Vehicles