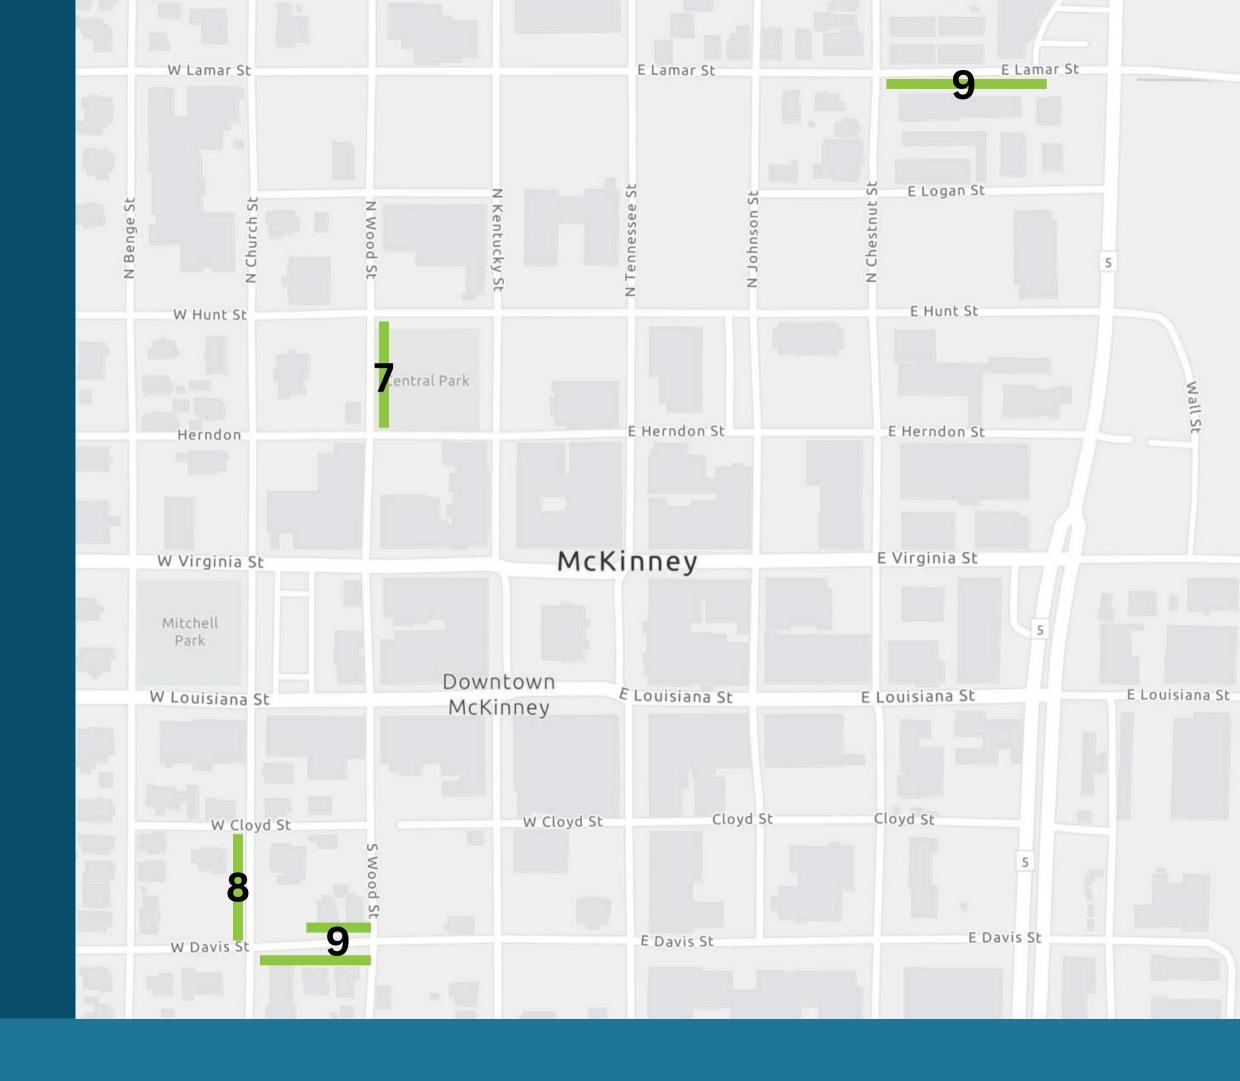

## Impacts

Removal of about 33 unmarked on-street parking spaces currently utilized

- 7 on Wood St
- 9 on Lamar St
- 8 on Church St
- 9 on Davis