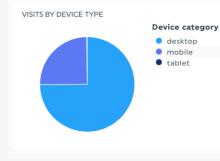

## **Marketing - New and Noteworthy**

Sessions 🗸

1,568 521

4

| TOP SESSIONS BY CITY |       |            |  |
|----------------------|-------|------------|--|
| City                 | Sessi | Sessions 🗸 |  |
| McKinney             | 180   | -28        |  |
| Dallas               | 167   | -67        |  |
| Cheyenne             | 143   | +60        |  |
| Moses Lake           | 141   | +26        |  |
| Toronto              | 135   | +119       |  |
| (not set)            | 134   | -20        |  |
| San Antonio          | 109   | +19        |  |
| Des Moines           | 102   | +8         |  |
| Washington           | 54    | -8         |  |
| San Jose             | 44    | +15        |  |