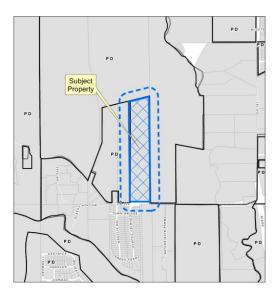

# Promesa Tract Annexation and Zoning

25-0002A/25-0036Z

# **Location Map**





# **Aerial Exhibit**





# **Proposed Zoning Exhibit**





### **Annexation Items/Information**

 Annexation Ordinance, including Municipal Service Plan

Annexation Agreement

# **Zoning Items/Information**

Proposed Zoning: "R5" –
Residential Distirct



### CITY OF MCKINNEY, TEXAS SERVICE PLAN FOR ANNEXED AREA

**EXHIBIT D** 

ANNEYATION OPDINANCE NO

DATE OF ANNEXATION ORDINANCE

#### ACREAGE ANNEXED

Municipal services shall be provided to the Annexed Area upon its annexation into the corporate limits of the City of McKinney, Texas, in accordance with the following provisions and Texas Local Government Code § 43.065.