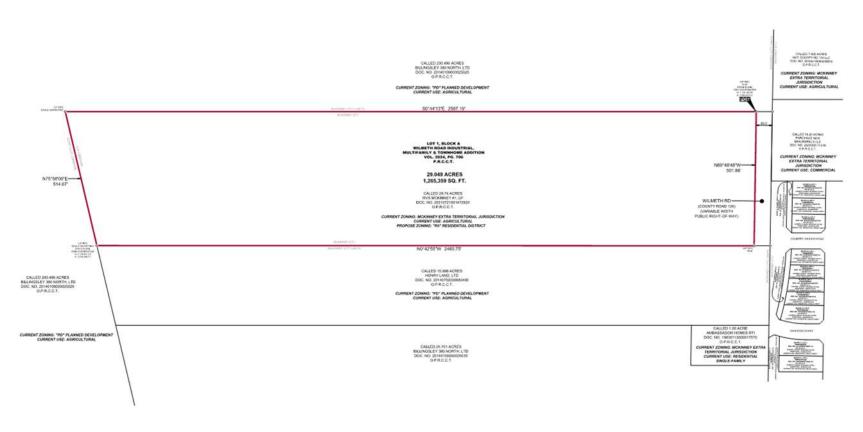

# **Proposed Zoning Exhibit**

# **Zoning Items/Information**

Proposed Zoning: "R5" –
Residential Distirct