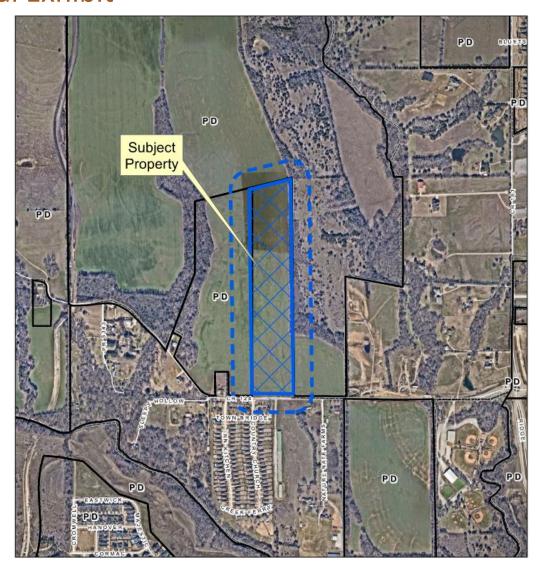

# Promesa Tract Annexation and Zoning

25-0002A/25-0036Z

# **Location Map**





# **Aerial Exhibit**





# **Proposed Zoning Exhibit**





### **Annexation Items/Information**

 Annexation Ordinance, including Municipal Service Plan

Annexation Agreement

# **Zoning Items/Information**

Proposed Zoning: "R5" –
Residential Distirct



### CITY OF MCKINNEY, TEXAS SERVICE PLAN FOR ANNEXED AREA

**EXHIBIT D** 

ANNEYATION OPDINANCE NO

DATE OF ANNEXATION ORDINANCE

#### ACREAGE ANNEXED

Municipal services shall be provided to the Annexed Area upon its annexation into the corporate limits of the City of McKinney, Texas, in accordance with the following provisions and Texas Local Government Code § 43.065.