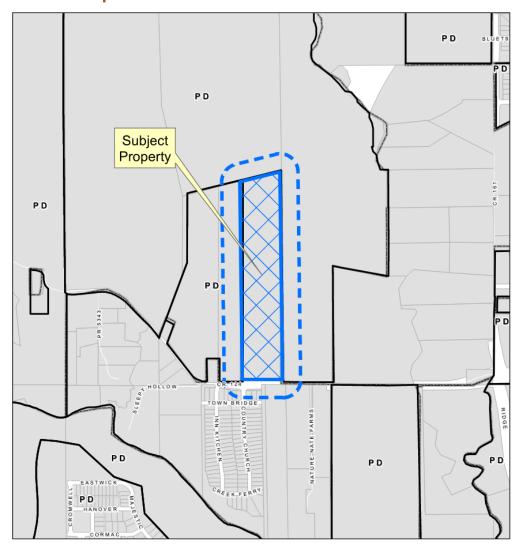

# Promesa Tract Annexation and Zoning

25-0002A/25-0036Z

# **Location Map**





# **Aerial Exhibit**





# **Proposed Zoning Exhibit**





### **Annexation Items/Information**

 Annexation Ordinance, including Municipal Service Plan

Annexation Agreement

# **Zoning Items/Information**

Proposed Zoning: "R5" –
Residential Distirct



### CITY OF MCKINNEY, TEXAS SERVICE PLAN FOR ANNEXED AREA

**EXHIBIT D** 

ANNEYATION OPDINANCE NO

DATE OF ANNEXATION ORDINANCE

#### ACREAGE ANNEXED

Municipal services shall be provided to the Annexed Area upon its annexation into the corporate limits of the City of McKinney, Texas, in accordance with the following provisions and Texas Local Government Code § 43.065.