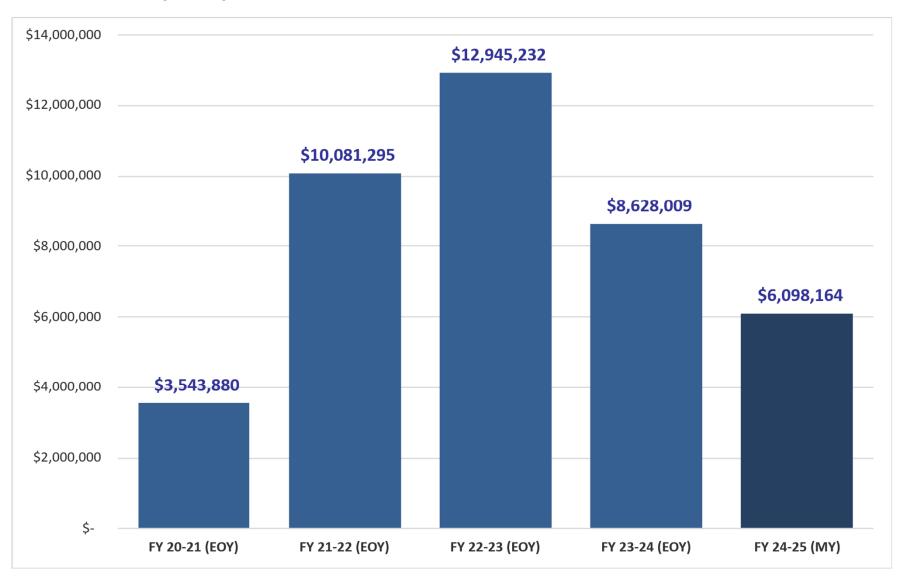

#### Roadway Impact Fees Fund Activity (FY 24-25)

| Zone  | Beginning<br>LTD<br>Balance | YTD<br>Revenues | YTD Project<br>Transfers /<br>Refunds | Balance<br>(including<br>interest) LTD | Allocated to<br>Future<br>Projects | Available<br>Funds LTD |
|-------|-----------------------------|-----------------|---------------------------------------|----------------------------------------|------------------------------------|------------------------|
| A     | \$0                         | \$0             | \$0                                   | \$0                                    | \$0                                | \$0                    |
| В     | \$180,563                   | \$811           | (\$3,673)                             | \$177,701                              | \$0                                | \$177,701              |
| С     | \$358,586                   | \$470,820       | \$0                                   | \$829,406                              | \$0                                | \$829,406              |
| D     | \$2,353,010                 | \$2,236,117     | (\$24,311)                            | \$4,564,816                            | \$0                                | \$4,564,816            |
| E     | \$132,580                   | \$1,798,302     | \$0                                   | \$1,930,882                            | \$0                                | \$1,930,882            |
| F     | \$0                         | \$0             | \$0                                   | \$0                                    | \$0                                | \$0                    |
| G     | \$128,361                   | \$504,997       | \$0                                   | \$633,358                              | \$0                                | \$633,358              |
| Н     | \$288,680                   | \$423,570       | \$0                                   | \$712,250                              | \$0                                | \$712,250              |
| I     | \$97,404                    | \$78,095        | \$0                                   | \$175,499                              | \$0                                | \$175,499              |
| J     | \$1,042,402                 | \$54,556        | \$0                                   | \$1,096,958                            | \$0                                | \$1,096,958            |
| K     | \$708,345                   | \$530,896       | (\$25,480)                            | \$1,213,761                            | \$0                                | \$1,213,761            |
| L     | \$636,216                   | \$0             | \$0                                   | \$636,216                              | \$0                                | \$636,216              |
| М     | \$0                         | \$0             | \$0                                   | \$0                                    | \$0                                | \$0                    |
| TOTAL | \$5,926,147                 | \$6,098,164     | (\$53,464)                            | \$11,970,847                           | \$0                                | \$11,970,847           |

- Totals as of 3/31/2025
- YTD Year to Date (includes funds for the fiscal year which is October 2024 to September 2025)
- LTD Live to Date (includes balance funds from previous years)
- Allocated funds may exceed balance funds in cases where future fee revenue will fund a specific project
- As of October 1, 2013, interest earned on Roadway Impact Fee revenues is directly deposited into the Street Construction Fund.