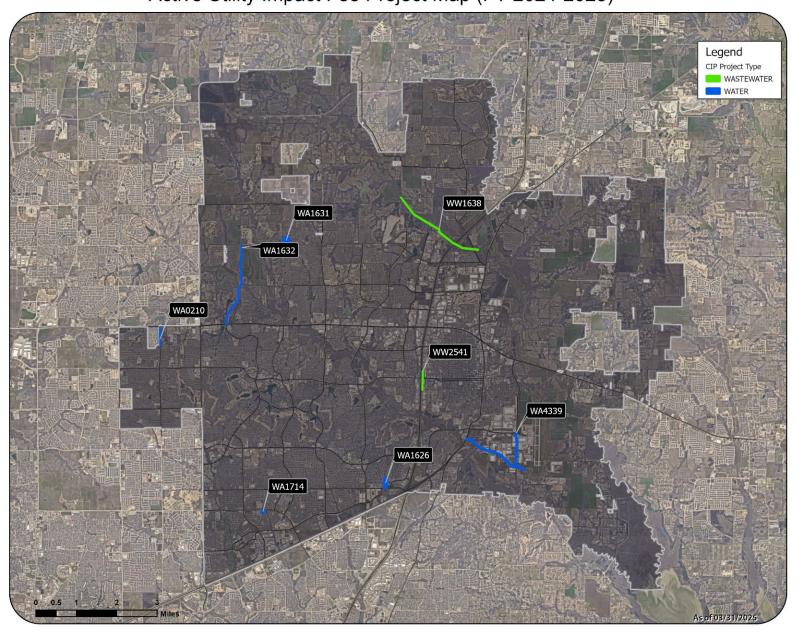

## **Utility Impact Fees Collected**

Active Utility Impact Fee Project Map (FY 2024-2025)