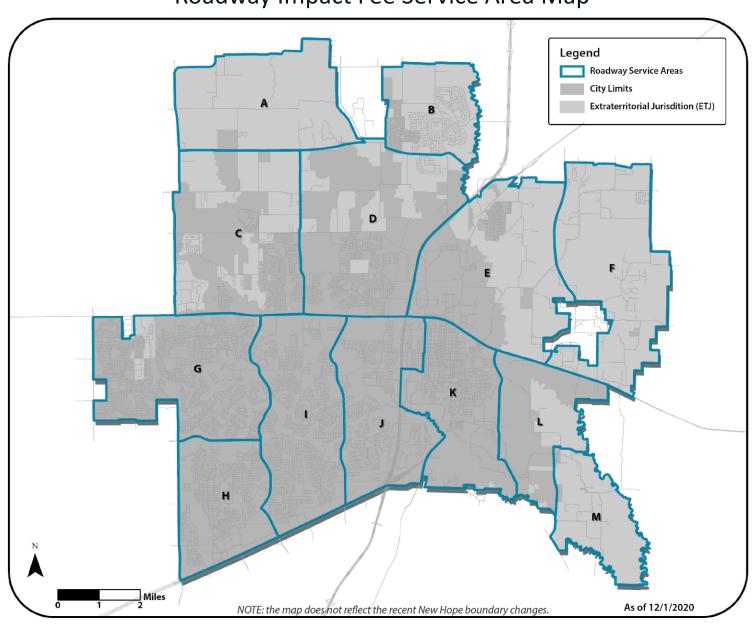

#### Roadway Impact Fee Service Area Map

- The City of McKinney Semiannual Report includes:
  - Provides the boundaries for the Roadway and Utility Service areas.
  - A summary of total Roadway and Utility Impact Fee funds collected, transferred, and available for capital improvement programs
  - A list of active capital improvement projects for which impact fees have been allocated