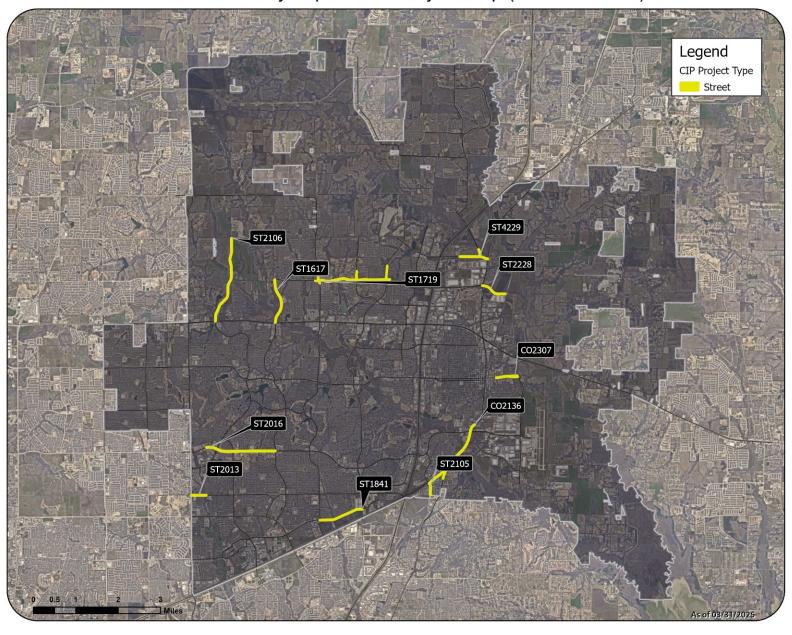

## Roadway Impact Fees Collected

Active Roadway Impact Fee Project Map (FY 2024-2025)