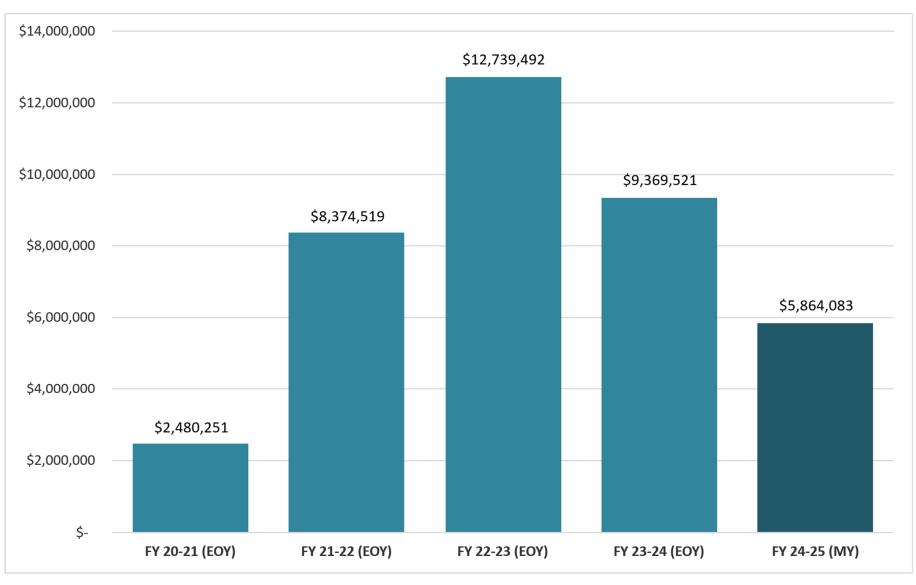

## Roadway Impact Fees Collected

Active Roadway Impact Fee Project Map (FY 2024-2025)

#### Utility Impact Fees Fund Activity (FY 24-25)

| Utility Impact Fee<br>Account | Beginning LTD<br>Balance | Fees Collected<br>YTD | YTD Project Transfers / Refunds | Allocated to Future<br>Projects | Available Funds<br>LTD |
|-------------------------------|--------------------------|-----------------------|---------------------------------|---------------------------------|------------------------|
| Water                         | \$2,439,768              | \$3,237,400           | (\$50,289)                      | \$0                             | \$5,626,879            |
| Wastewater                    | \$1,574,966              | \$2,626,683           | (\$13,485)                      | \$0                             | \$4,188,164            |
| Total                         | \$4,014,734              | \$5,864,083           | (\$63,774)                      | <b>\$0</b>                      | \$9,815,043            |