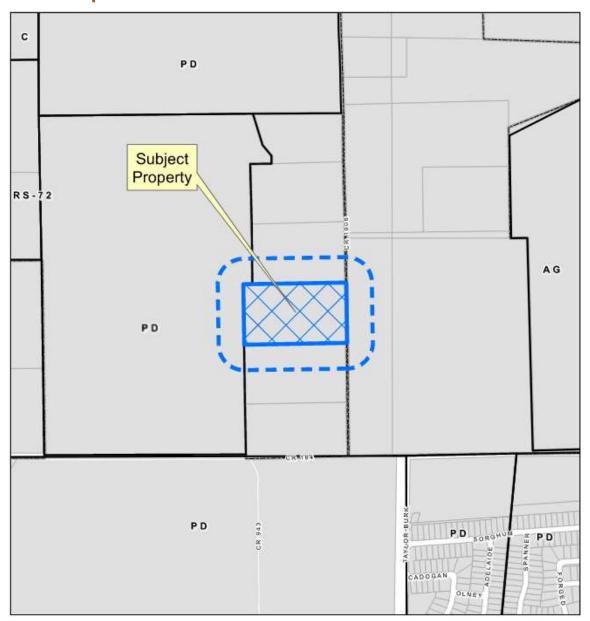

# Franklin Tract Annexation and Zoning

24-0007A/24-0073Z

# **Location Map**





## **Aerial Exhibit**





## **Proposed Zoning Exhibit**



## ANNEXATION ITEMS/INFORMATION—

 Annexation Ordinance, including Municipal Services Plan

Annexation Agreement

## **ZONING ITEMS/INFORMATION**

Proposed Zoning: "R43" –
 Residential Estate District

#### **EXHIBIT D**



CITY OF MCKINNEY, TEXAS SERVICE PLAN FOR ANNEXED AREA

| ANNEXATION   | ORDINANCE    | NO                                  |          |          |                                  |
|--------------|--------------|-------------------------------------|----------|----------|----------------------------------|
| DATE OF AN   | NEXATION OF  | DINANCE:                            |          |          |                                  |
| ACREAGE A    | NNEXED:      |                                     |