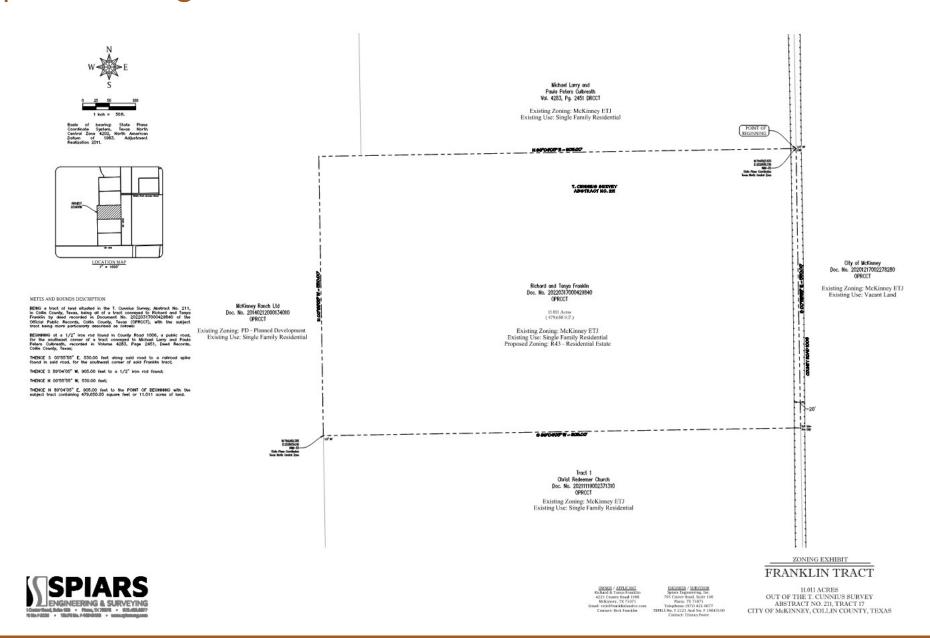

# Franklin Tract Annexation and Zoning

24-0007A/24-0073Z

# **Location Map**





## **Aerial Exhibit**





## **Proposed Zoning Exhibit**



## ANNEXATION ITEMS/INFORMATION—

 Annexation Ordinance, including Municipal Services Plan

Annexation Agreement

## **ZONING ITEMS/INFORMATION**

Proposed Zoning: "R43" –
 Residential Estate District

#### **EXHIBIT D**



CITY OF MCKINNEY, TEXAS SERVICE PLAN FOR ANNEXED AREA

| ANNEXATION   | ORDINANCE    | NO                                  |          |          |                                  |
|--------------|--------------|-------------------------------------|----------|----------|----------------------------------|
| DATE OF AN   | NEXATION OF  | DINANCE:                            |          |          |                                  |
| ACREAGE A    | NNEXED:      |                                     |          |          |                                  |
| Governmen