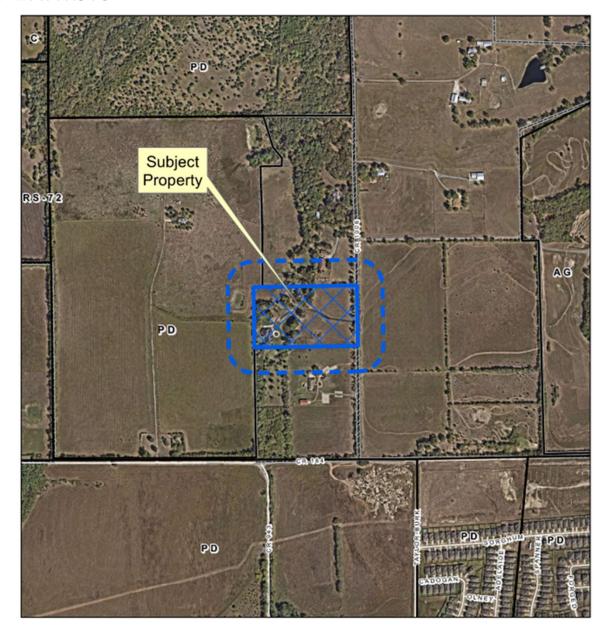

# Franklin Tract Annexation and Zoning

24-0007A/24-0073Z

# **Location Map**





## **Aerial Exhibit**





## **Proposed Zoning Exhibit**



## ANNEXATION ITEMS/INFORMATION—

 Annexation Ordinance, including Municipal Services Plan

Annexation Agreement

## **ZONING ITEMS/INFORMATION**

Proposed Zoning: "R43" –
 Residential Estate District

#### **EXHIBIT D**



CITY OF MCKINNEY, TEXAS SERVICE PLAN FOR ANNEXED AREA

| ANNEXATION   | ORDINANCE    | NO                                  |          |          |                                  |
|--------------|--------------|-------------------------------------|----------|----------|----------------------------------|
| DATE OF AN   | NEXATION OF  | DINANCE:                            |          |          |                                  |
| ACREAGE A    | NNEXED:      |                                     |          |          |