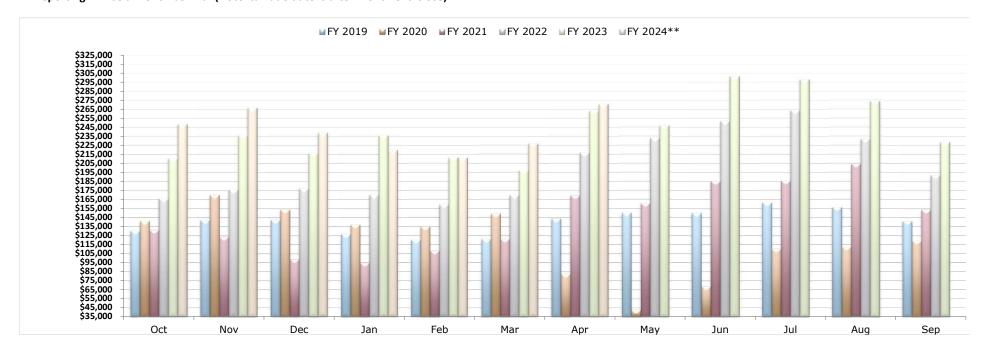

### Hotel Occupancy Tax Revenue April 2024

| Month<br>Received | FY 2019     | FY 2020     | FY 2021     | FY 2022     | FY 2023     | FY 2024**   | Difference to FY 2023 | Variance to FY 2023 | Number of<br>Hotels | Number of VRBO/B & B |
|-------------------|-------------|-------------|-------------|-------------|-------------|-------------|-----------------------|---------------------|---------------------|----------------------|
| Oct               | \$130,510   | \$141,103   | \$131,245   | \$166,012   | \$210,604   | \$248,572   | \$37,968              | 18.03%              | 20                  | 10                   |
| Nov               | 142,172     | 170,041     | 123,499     | 176,216     | 236,153     | 266,716     | 30,563                | 12.94%              | 20                  | 9                    |
| Dec               | 142,413     | 153,777     | 99,022      | 177,359     | 216,335     | 239,416     | 23,081                | 10.67%              | 20                  | 12                   |
| Jan               | 126,654     | 137,232     | 95,014      | 170,465     | 236,125     | 220,060     | (16,065)              | -6.80%              | 20                  | 14                   |
| Feb               | 120,334     | 134,986     | 108,287     | 159,514     | 211,381     | 211,200     | (181)                 | -0.09%              | 20                  | 10                   |
| Mar               | 121,270     | 149,278     | 121,367     | 169,977     | 197,014     | 226,773     | 29,759                | 15.11%              | 19                  | 14                   |
| Apr               | 143,849     | 82,848      | 169,605     | 217,008     | 263,379     | 270,860     | 7,481                 | 2.84%               | 20                  | 13                   |
| May               | 150,440     | 42,666      | 160,769     | 233,022     | 246,968     |             |                       |                     |                     |                      |
| Jun               | 150,125     | 68,852      | 185,390     | 252,144     | 301,682     |             |                       |                     |                     |                      |
| Jul               | 161,673     | 110,415     | 185,888     | 263,953     | 298,241     |             |                       |                     |                     |                      |
| Aug               | 156,373     | 112,676     | 204,434     | 231,995     | 273,886     |             |                       |                     |                     |                      |
| Sep               | 141,005     | 119,419     | 153,770     | 192,011     | 228,658     |             |                       |                     |                     |                      |
| Total             | \$1,686,817 | \$1,423,293 | \$1,738,290 | \$2,409,676 | \$2,920,426 | \$1,683,597 |                       |                     |                     |                      |
| YTD               | \$927,202   | \$969,264   | \$848,038   | \$1,236,553 | \$1,570,991 | \$1,683,597 | \$112,607             | 7.17%               |                     |                      |