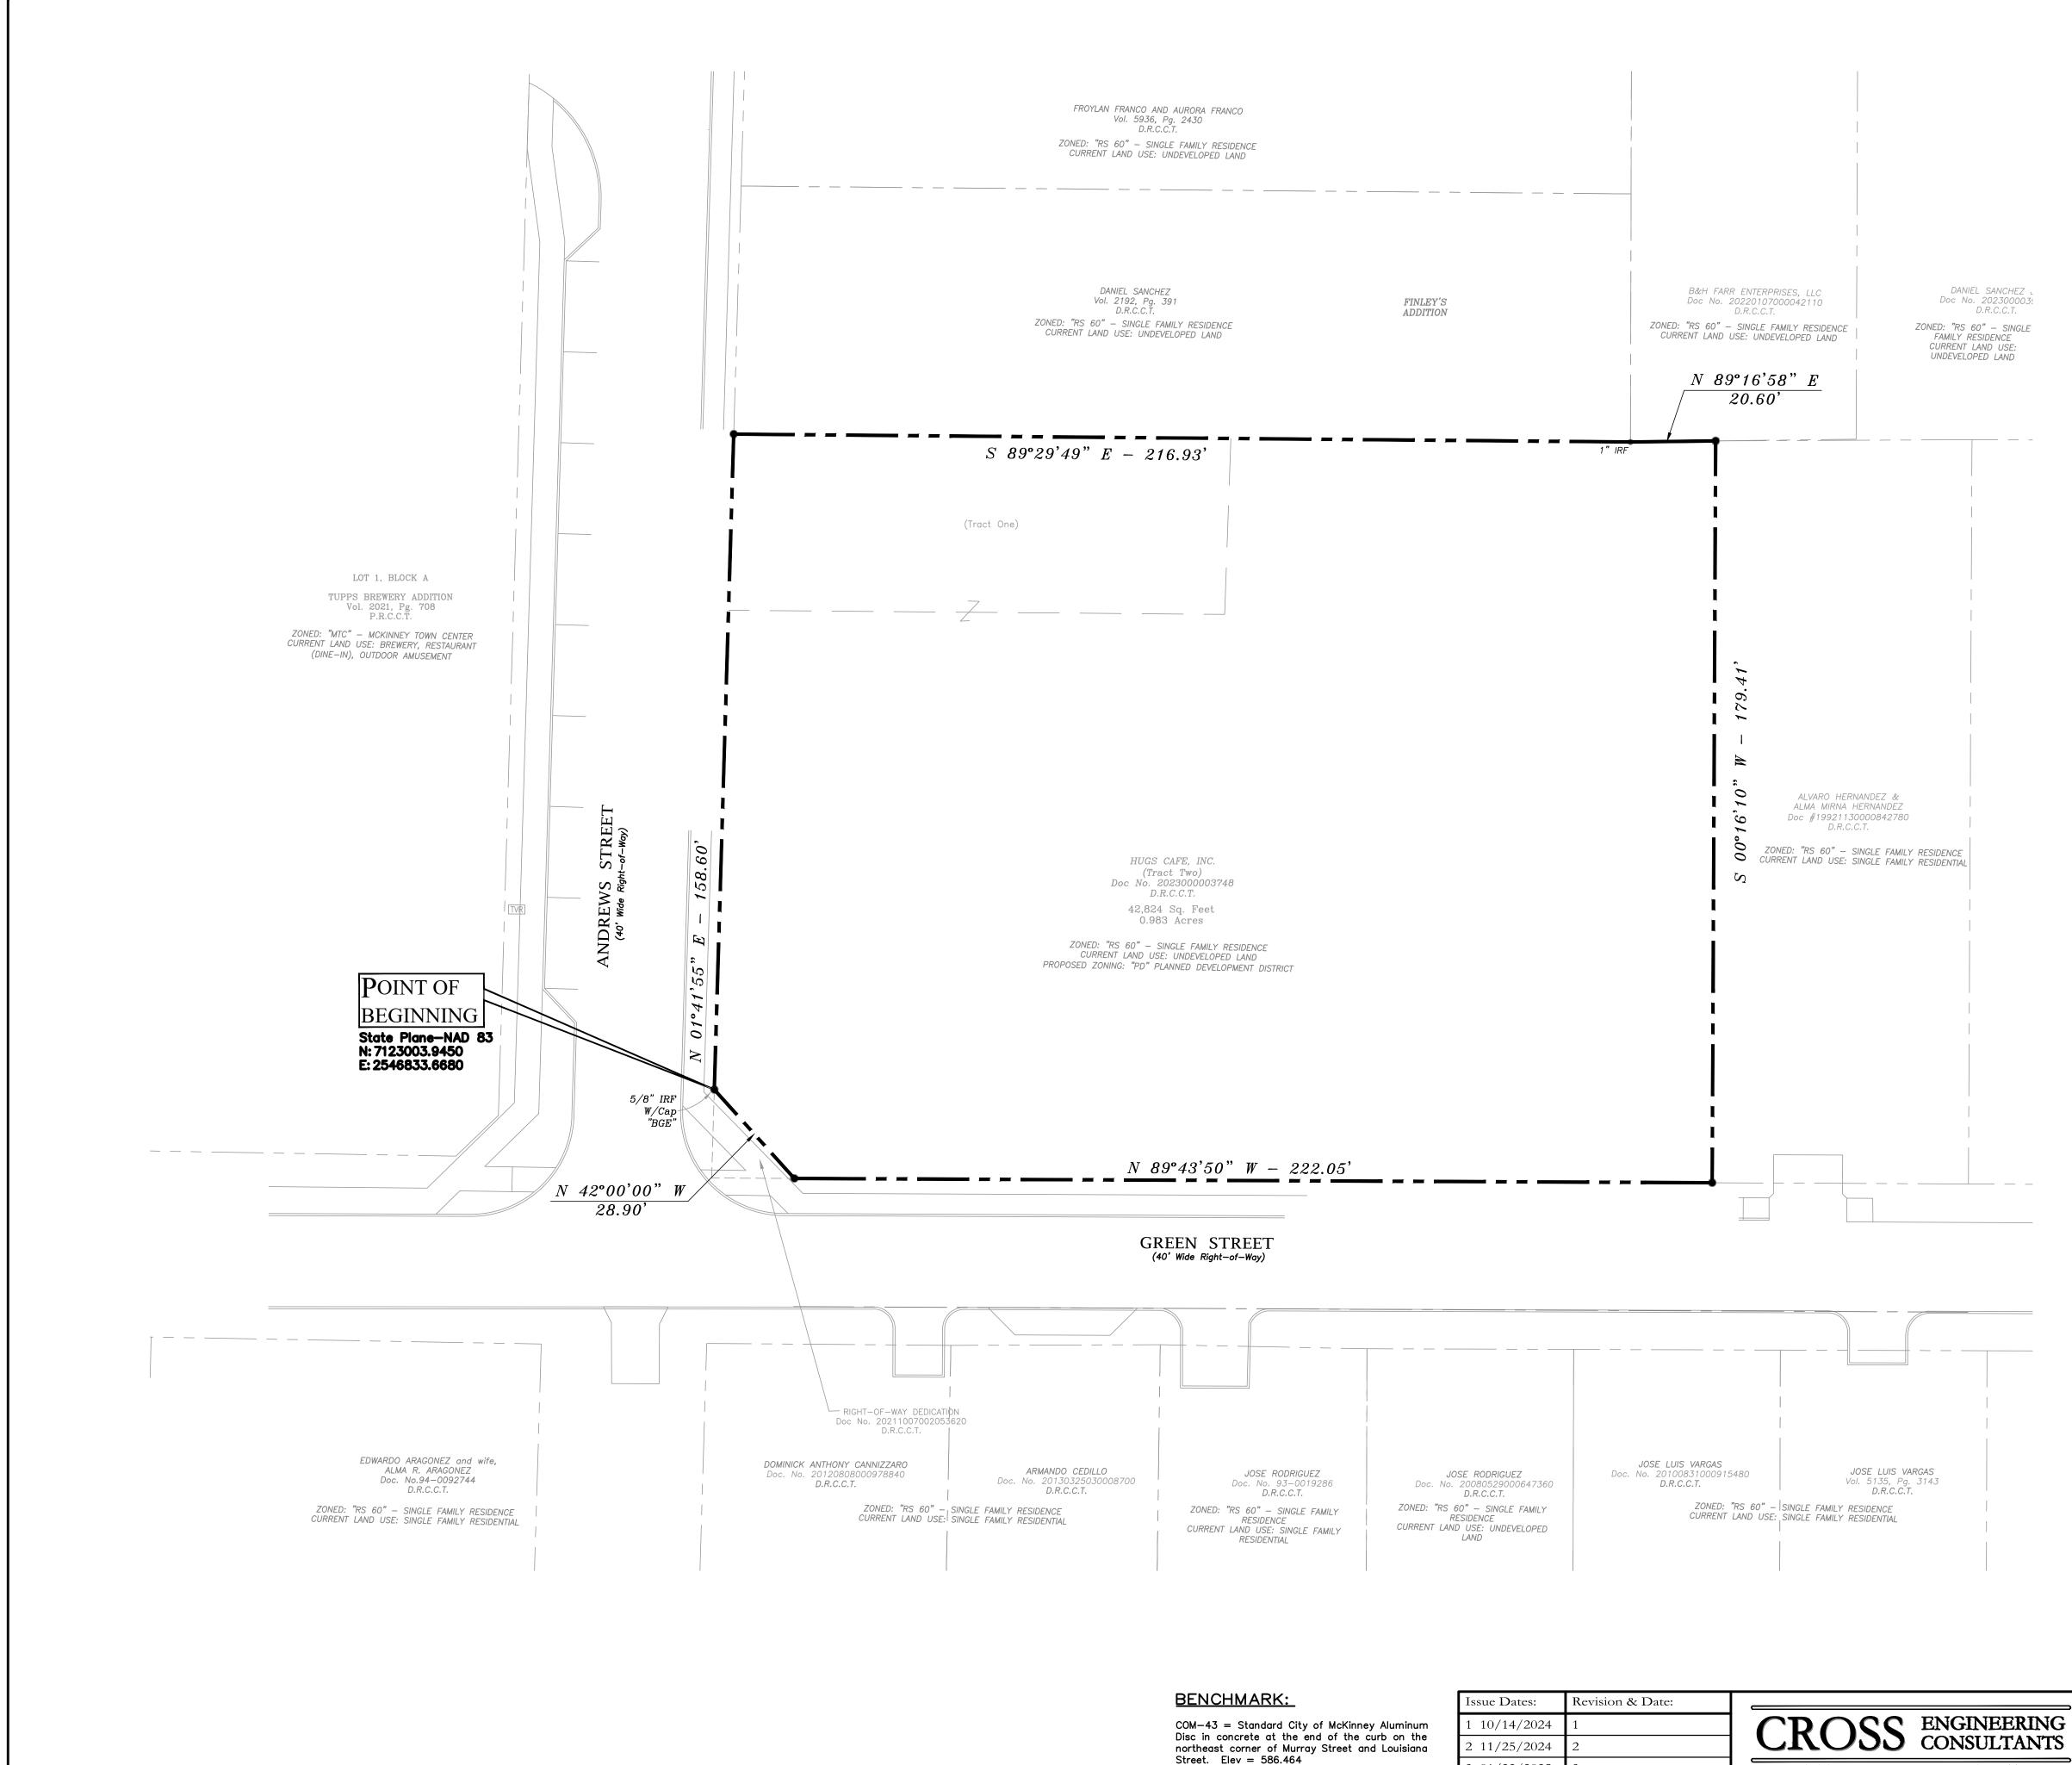

LEGAL DESCRIPTION

SITUATED in the City of McKinney, in the William Davis Survey, Abstract No. 248 of Collin County, Texas and being a portion of Block 5 of Andrews Addition, an addition to the City of McKinney, according to the plat thereof, recorded in Volume 116, Page 218, Deed Records, Collin County, Texas (D.R.C.C.T.) and same being all of "Tract One" and part of "Tract Two" as described in a deed to Hugs Café, Inc., recorded in Document No. 2023000003748, D.R.C.C.T. and being more particularly described by metes & bounds as follows

BEGINNING at a 5/8 inch iron rod, topped with a yellow plastic cap, stamped "BGE", found on the east right-of-way line of Andrews Street (40' wide right-of-way) and the west line of the above described Tract Two, at the north corner of a right-of-way corner clip as described in a Right-of-way Dedication deed to the City of McKinney, recorded in Document No. 2011007002053620, D.R.C.C.T.;

THENCE: North 01 deg. 41 min. 55 sec. East, along the common line of said Tract Two and Andrews Street, a distance of 158.60 feet to a 1/2 inch iron rod, topped with a red plastic cap, stamped "RPLS 4701", set for the northwest corner of the above described Tract One and same being the southwest corner of that certain tract of land described in a deed to Daniel Sanchez, recorded in Volume 2192, Page 391, D.R.C.C.T.;

THENCE: South 89 deg. 29 min. 49 sec. East, departing from said Andrews Street, along the common line of said Tracts One and Two and said Sanchez tract, a distance of 216.93 feet to a 1 inch iron rod found for the southeast corner of said Sanchez tract and same being the southwest corner of that certain tract of land described in a deed to B&H Farr Enterprises, LLC, recorded in Document No. 20220107000042110, D.R.C.C.T.;

THENCE: North 89 deg. 16 min. 58 sec. East, along the common line of said Tract Two and said B&H Farr Enterprises tract, a distance of 20.60 feet to a 1/2 inch iron rod, topped with a red plastic cap, stamped "RPLS 4701", set for the northeast corner of said Tract Two and same being the northwest corner of that certain tract of land described in a deed to Alvaro & Alma Mirna Hernandez, recorded in Document No. 19921130000842780, D.R.C.C.T.;

THENCE: South 00 deg. 16 min. 10 sec. West, along the common line of said Tract Two and said Hernandez tract, a distance of 179.41 feet to a 1/2 inch iron rod, topped with a red plastic cap, stamped "RPLS 4701", set on the north right-of-way line of Green Street (40' wide right-of-way) for the southeast corner of said Tract Two and the southwest corner of said Hernandez tract;

THENCE: North 89 deg. 43 min. 50 sec. West, along the common line of said Tract Two and Green Street, a distance of 222.05 feet to a 1/2 inch iron rod, topped with a red plastic cap, stamped "RPLS 4701", set for the southeast corner of the above described right-of-way dedicated corner clip;

THENCE: North 42 deg. 00 min. 00 sec. West, along the northeasterly line of said corner clip, a distance of 28.90 feet to the POINT OF BEGINNING and containing 42,820 square feet or 0.983 acres of land.