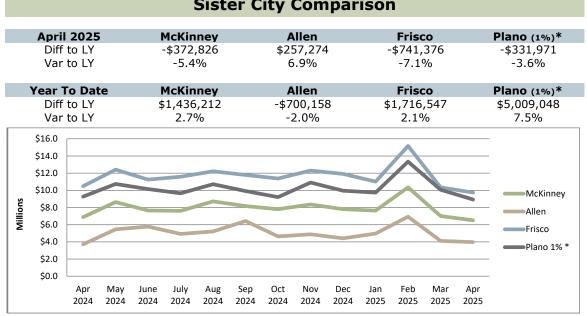

### **Sister City Comparison**

| Year-to-Date Collection | IS           |              |              |              |
|-------------------------|--------------|--------------|--------------|--------------|
| FY 2024 Total           | McKinney     | Allen        | Frisco       | Plano 1% *   |
| Oct 2023                | \$7,480,005  | \$4,580,679  | \$11,211,998 | \$9,402,743  |
| Nov 2023                | 8,208,639    | 5,465,276    | 12,149,941   | 9,043,425    |
| Dec 2023                | 7,189,048    | 5,005,509    | 10,468,069   | 8,895,406    |
| Jan 2024                | 8,008,845    | 5,221,220    | 11,660,064   | 9,418,268    |
| Feb 2024                | 9,184,310    | 6,042,212    | 14,020,497   | 13,471,501   |
| Mar 2024                | 7,074,686    | 4,601,037    | 10,143,893   | 7,659,821    |
| Apr 2024                | 6,883,327    | 3,716,024    | 10,483,568   | 9,264,572    |
| FY 2024 Total           | \$54,028,860 | \$34,631,957 | \$80,138,030 | \$67,155,737 |
|                         |              |              |              |              |
| FY 2025 Total           | McKinney     | Allen        | Frisco       | Plano 1% *   |
| Oct 2024                | \$7,799,853  | \$4,641,443  | \$11,371,930 | \$9,213,154  |
| Nov 2024                | 8,351,365    | 4,878,599    | 12,304,553   | 10,911,347   |
| Dec 2024                | 7,806,527    | 4,420,996    | 11,910,412   | 9,956,397    |
| Jan 2025                | 7,645,144    | 4,964,076    | 11,023,330   | 9,736,887    |
| Feb 2025                | 10,346,500   | 6,934,917    | 15,166,266   | 13,342,268   |
| Mar 2025                | 7,005,181    | 4,118,469    | 10,335,892   | 10,072,130   |
| Apr 2025                | 6,510,501    | 3,973,298    | 9,742,192    | 8,932,602    |
| FY 2025 Total           | \$55,465,072 | \$33,931,799 | \$81,854,576 | \$72,164,785 |

\* State Comptroller reports 1% sales tax for City of Plano and 1% for DART. All other Sister Cities represent 2% sales tax.