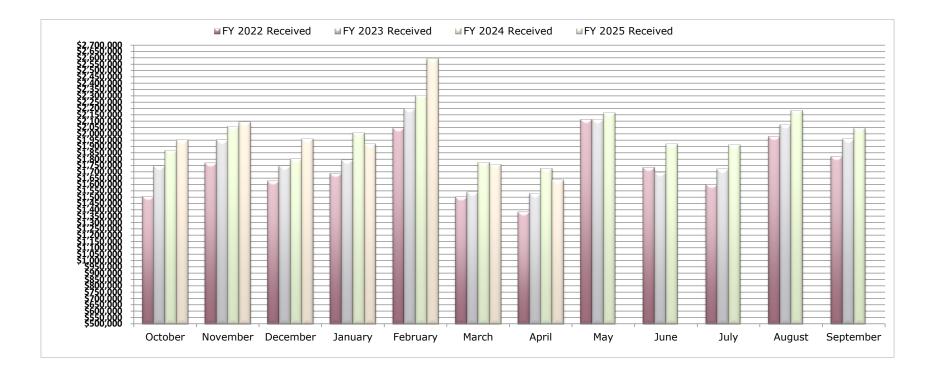

## **McKinney Community Development Corporation**

Sales Tax Revenue April 2025 (58% of FY Complete)

| Month<br>Received | FY 2020<br>Received | FY 2021<br>Received | FY 2022<br>Received | FY 2023<br>Received | FY 2024<br>Received | FY 2025<br>Received | Difference to<br>FY 2024 | Variance to<br>FY 2024 | % of<br>Budget |
|-------------------|---------------------|---------------------|---------------------|---------------------|---------------------|---------------------|--------------------------|------------------------|----------------|
| October           | \$1,165,480         | \$1,266,887         | \$1,505,930         | \$1,744,754         | \$1,870,001         | \$1,949,963         | \$79,962                 | 4.3%                   | 8.3%           |
| November          | 1,380,273           | 1,546,275           | 1,769,473           | 1,953,351           | 2,057,621           | 2,093,662           | 36,041                   | 1.8%                   | 8.9%           |
| December          | 1,253,931           | 1,337,046           | 1,625,682           | 1,746,641           | 1,802,724           | 1,957,829           | 155,105                  | 8.6%                   | 8.4%           |
| January           | 1,185,717           | 1,360,427           | 1,685,372           | 1,792,873           | 2,007,689           | 1,917,560           | (90,129)                 | -4.5%                  | 8.2%           |
| February          | 1,670,492           | 1,810,982           | 2,047,001           | 2,200,406           | 2,301,628           | 2,592,891           | 291,263                  | 12.7%                  | 11.1%          |
| March             | 1,140,182           | 1,281,889           | 1,503,190           | 1,542,369           | 1,774,394           | 1,757,562           | (16,832)                 | -0.9%                  | 7.5%           |
| April             | 1,288,819           | 1,113,662           | 1,381,890           | 1,527,564           | 1,726,631           | 1,633,911           | (92,719)                 | -5.4%                  | 7.0%           |
| May               | 1,276,942           | 1,830,977           | 2,111,453           | 2,113,379           | 2,163,234           |                     |                          | 0.0%                   | 0.0%           |
| June              | 1,316,761           | 1,513,303           | 1,732,613           | 1,694,214           | 1,917,699           |                     |                          | 0.0%                   | 0.0%           |
| July              | 1,267,094           | 1,482,555           | 1,600,462           | 1,723,832           | 1,910,588           |                     |                          | 0.0%                   | 0.0%           |
| August            | 1,516,349           | 1,780,053           | 1,977,131           | 2,073,238           | 2,184,303           |                     |                          | 0.0%                   | 0.0%           |
| September         | 1,369,952           | 1,564,200           | 1,819,544           | 1,959,047           | 2,045,170           |                     |                          | 0.0%                   | 0.0%           |
| Total             | \$15,831,992        | \$17,888,256        | \$20,759,743        | \$22,071,669        | \$23,761,682        | \$13,903,378        | \$362,691                | 2.7%                   | 56.5%          |

## **TOTAL SALES TAX COLLECTED**