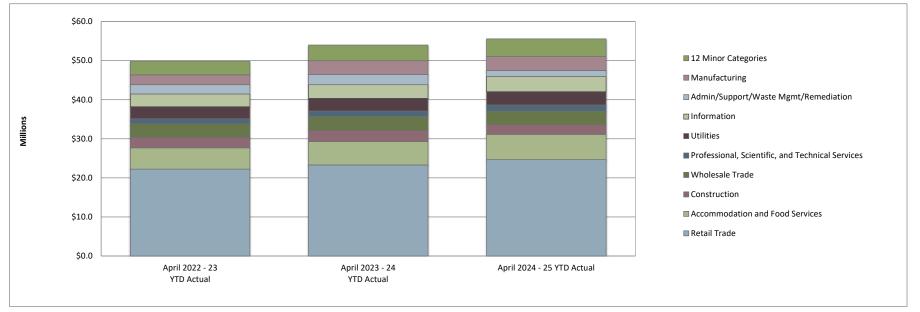

## Sales Tax by Industry

### **April Collections**

| Industries                                       | April 2022 - 23<br>YTD Actual | April 2023 - 24<br>YTD Actual | April 2024 - 25 YTD<br>Actual | April 25 vs April 24 YTD<br>Variance | Variance as a % |
|--------------------------------------------------|-------------------------------|-------------------------------|-------------------------------|--------------------------------------|-----------------|
| Retail Trade                                     | \$22,232,155                  | \$23,307,123                  | \$24,661,099                  | \$1,353,976                          | 5%              |
| Accommodation and Food Services                  | 5,445,733                     | 5,951,175                     | 6,468,294                     | 517,119                              | 8%              |
| Information                                      | 3,285,511                     | 3,492,730                     | 3,890,561                     | 397,831                              | 10%             |
| Manufacturing                                    | 2,520,221                     | 3,496,989                     | 3,533,525                     | 36,536                               | 1%              |
| Wholesale Trade                                  | 3,439,324                     | 3,580,174                     | 3,512,062                     | (68,112)                             | -2%             |
| Utilities                                        | 3,087,507                     | 3,270,588                     | 3,391,747                     | 121,159                              | 4%              |
| Construction                                     | 2,726,083                     | 2,858,566                     | 2,454,814                     | (403,752)                            | -16%            |
| Professional, Scientific, and Technical Services | 1,274,070                     | 1,390,813                     | 1,557,514                     | 166,701                              | 11%             |
| Admin/Support/Waste Mgmt/Remediation             | 2,361,007                     | 2,631,517                     | 1,550,014                     | (1,081,503)                          | -70%            |
| 12 Minor Categories                              | 3,533,449                     | 4,009,758                     | 4,568,481                     | 558,723                              | 12%             |
| Totals                                           | \$49,905,060                  | \$53,989,433                  | \$55,588,111                  | \$1,598,678                          | 3%              |