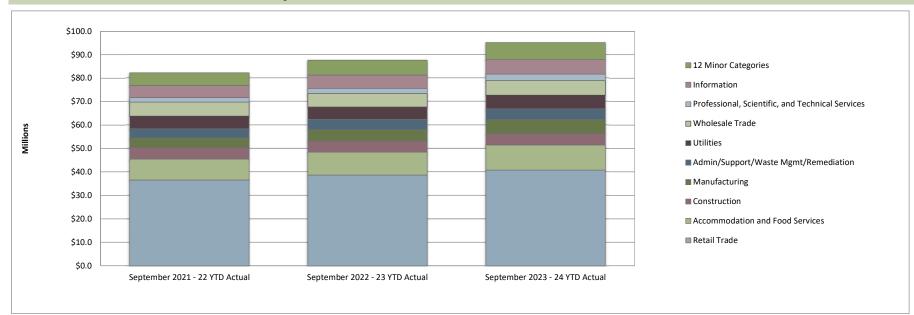

# McKinney Community Development Corporation Summary Operating Statement

September 2024 (100% of FY Complete)

|                                           |          |                       |    |               |          |            |    |                     |                    | Monthly Comparison |                   |    |                     | YTD Comparis |              |    | ison        |  |
|-------------------------------------------|----------|-----------------------|----|---------------|----------|------------|----|---------------------|--------------------|--------------------|-------------------|----|---------------------|--------------|--------------|----|-------------|--|
| Revenues                                  | F        | Y24 Adopted<br>Budget | Мо | onthly Actual |          | YTD Actual |    | Remaining<br>Budget | Budget<br>Received |                    | Monthly<br>Budget |    | Monthly<br>Variance |              | YTD Budget   | Y  | TD Variance |  |
| Sales Tax Receipts                        | \$       | 23,421,494            | \$ | 2,045,170     | \$       | 23,761,682 | \$ | (340,188)           | 101.5%             | \$                 | 1,951,791         | \$ | 93,378              | \$           | 23,421,494   | \$ | 340,188     |  |
| Interest Income                           |          | 1,754,088             |    | 411,850       |          | 3,537,847  |    | (1,783,759)         | 201.7%             |                    | 146,174           |    | 265,676             |              | 1,754,088    |    | 1,783,759   |  |
| Unrealized Gains/Losses                   |          | -                     |    | 759,775       |          | 759,775    |    | (759,775)           | -                  |                    | -                 |    | 759,775             |              | -            |    | 759,775     |  |
| Contributions & Donations - Other Capital |          | 134,959               |    | 2,500,000     |          | 3,533,259  |    | (3,398,300)         | 2618.0%            |                    | 11,247            |    | 2,488,753           |              | 134,959      |    | 3,398,300   |  |
| Miscellaneous Revenue                     |          | -                     |    | (794)         |          | 22,725     |    | (22,725)            | _                  |                    | ,<br>_            |    | (794)               |              | -            |    | 22,725      |  |
| Total Revenues                            | \$       | 25,310,541            | \$ | 5,716,001     | \$       | 31,615,288 | \$ | (6,304,747)         | 124.9%             | \$                 | 2,109,212         | \$ |                     | \$           | 25,310,541   | \$ | 6,304,747   |  |
| Expenses                                  | F        | Y24 Adopted<br>Budget | Мо | onthly Actual |          | YTD Actual |    | Remaining<br>Budget | Budget<br>Spent    |                    | Monthly<br>Budget |    | Monthly<br>Variance |              | YTD Budget   | Y  | TD Variance |  |
| MCDC On eaching                           |          |                       |    |               |          |            |    |                     |                    |                    |                   |    |                     |              |              |    |             |  |
| MCDC Operations                           | <i>t</i> | 272 640               | \$ | 40.169        | <i>c</i> | 257 022    | ¢  | 15 707              | 95.8%              |                    |                   |    |                     |              |              |    |             |  |
| Personnel Expense                         | \$       | 373,640               | Þ  | 40,168        | \$       |            | \$ | 15,707              |                    | \$                 | 31,137            | \$ | (9,031)             | \$           | 373,640      | \$ | 15,707      |  |
| Supplies Expense                          |          | 16,750                |    | 149           |          | 6,650      |    | 10,100              | 39.7%              |                    | 1,396             |    | 1,247               |              | 16,750       |    | 10,100      |  |
| Maintenance Expense                       |          | 2,500                 |    | -             |          | -          |    | 2,500               | 0.0%               |                    | 208               |    | 208                 |              | 2,500        |    | 2,500       |  |
| Services/Sundry                           |          | 1,021,846             |    | 23,154        |          | 575,804    |    | 446,042             | 56.3%              |                    | 85,154            |    | 62,000              |              | 1,021,846    |    | 446,042     |  |
| Capital                                   |          | 58,500                |    | -             |          | -          |    | 58,500              | 0.0%               |                    | 4,875             |    | (4,875)             |              | 58,500       |    | 58,500      |  |
| Total Administrative                      | \$       | 1,473,236             | \$ | 63,470        | \$       | 940,386    | \$ | 532,850             | 63.8%              | \$                 | 122,770           | \$ | 49,550              | \$           | 1,473,236    | \$ | 532,850     |  |
| Projects                                  |          |                       |    |               |          |            |    |                     |                    |                    |                   |    |                     |              |              |    |             |  |
| Community Grants & Projects               | \$       | 30,453,996            | \$ | 519,599       | \$       | 6,162,106  | \$ | 24,291,890          | 20.2%              | \$                 | 2,537,833         | \$ | 2,018,234           | \$           | 30,453,996   | \$ | 24,291,890  |  |
| Park Construction Fund                    |          | 16,278,855            |    | 36,416        |          | 296,272    |    | 15,982,583          | 1.8%               |                    | 1,356,571         |    | 1,320,155           |              | 16,278,855   |    | 15,982,583  |  |
| Capital                                   |          | 125,465               |    | 2,700         |          | 63,800     |    | 61,665              | 0.0%               |                    | 10,455            |    | 7,755               |              | 125,465      |    | 61,665      |  |
| Buildings & Structures                    |          | 2,123,784             |    | -             |          | 2,058,086  |    | 65,698              | 0.0%               |                    | 176,982           |    | 176,982             |              | 2,123,784    |    | 65,698      |  |
| Other Project Expenses                    |          | 105,000               |    | 160           |          | 16,727     |    | 88,273              | 15.9%              |                    | 8,750             |    | 8,590               |              | 105,000      |    | 88,273      |  |
| Total Projects                            | \$       | 49,087,100            | \$ | 558,875       | \$       | 8,596,991  | \$ | 40,490,109          | 17.5%              | \$                 |                   | \$ |                     | \$           | 49,087,100   | \$ | 40,490,109  |  |
| Non-Departmental                          |          |                       |    |               |          |            |    |                     |                    |                    |                   |    |                     |              |              |    |             |  |
| Administrative Fee to GF                  | \$       | 175,000               | ¢  | 14,583        | ¢        | 175,000    | ¢  | _                   | 100.0%             | \$                 | 14,583            | ¢  | -                   | \$           | 175,000      | ¢  | _           |  |
| Economic Incentive                        | P        | 1,085,851             | P  | 14,505        | æ        | 175,000    | P  | 1,085,851           | 0.0%               | P                  | 90,488            | φ  | 90,488              | P            | 1,085,851    | ₽  | 1,085,851   |  |
| Insurance & Risk Fund                     |          | 754                   |    | - 63          |          | - 754      |    | 1,065,651           | 100.0%             |                    | 90,488            |    | 90,400              |              | 754          |    | 1,065,651   |  |
| MPAC                                      |          |                       |    |               |          |            |    |                     |                    |                    |                   |    | -                   |              |              |    | -           |  |
| MCDC Debt Service Payments                |          | 500,000               |    | 41,667        |          | 500,000    |    | -                   | 100.0%             |                    | 41,667            |    | -                   |              | 500,000      |    | -           |  |
| MCDC Debt Service I & S                   |          | 1,115,000             |    | -             |          | 1,115,000  |    | -                   | 100.0%             |                    | 92,917            |    | 92,917              |              | 1,115,000    |    | -           |  |
|                                           |          | 605,436               |    | -             |          | 605,436    |    | -                   | 100.0%             |                    | 50,453            |    | 50,453              |              | 605,436      |    | -           |  |
| Paying Agent                              | _        | 1,000                 | *  | -             | *        | 400        | *  | 600                 | 40.0%              |                    | 83                | *  | 83                  | _            | 1,000        |    | 600         |  |
| Total Non-Departmental                    | \$       | 3,483,041             | \$ | 56,313        | \$       | 2,396,590  | \$ | 1,086,451           | 68.8%              | \$                 | 290,253           | \$ | 233,941             | \$           | 3,483,041    | \$ | 1,086,451   |  |
| Total Expenses                            | \$       | 54,043,377            | \$ | 678,658       | \$       | 11,933,967 | \$ | 42,109,410          | 22.1%              | \$                 | 4,503,615         | \$ | 3,815,207           | \$           | 54,043,377   | \$ | 42,109,410  |  |
| Net                                       | \$       | (28,732,836)          | \$ | 5,037,343     | \$       | 19,681,322 |    |                     |                    | \$                 | (2,394,403)       | \$ | 7,431,746           | \$           | (28,732,836) | \$ | 48,414,158  |  |
| FY24 Beginning Fund Balance               | \$       | 68,333,868            |    |               |          |            |    |                     |                    |                    |                   |    |                     |              |              |    |             |  |
|                                           | æ        |                       |    |               |          |            |    |                     |                    |                    |                   |    |                     |              |              |    |             |  |
| Add FY24 Actual Revenue                   |          | 31,615,288            |    |               |          |            |    |                     |                    |                    |                   |    |                     |              |              |    |             |  |
| Less FY24 Actual Expenses                 |          | (11,933,967)          |    |               |          |            |    |                     |                    |                    |                   |    |                     |              |              |    |             |  |
| FY24 Preliminary Ending Fund Balance      | \$       | 88,015,190            |    |               |          |            |    |                     |                    |                    |                   |    |                     |              |              |    |             |  |