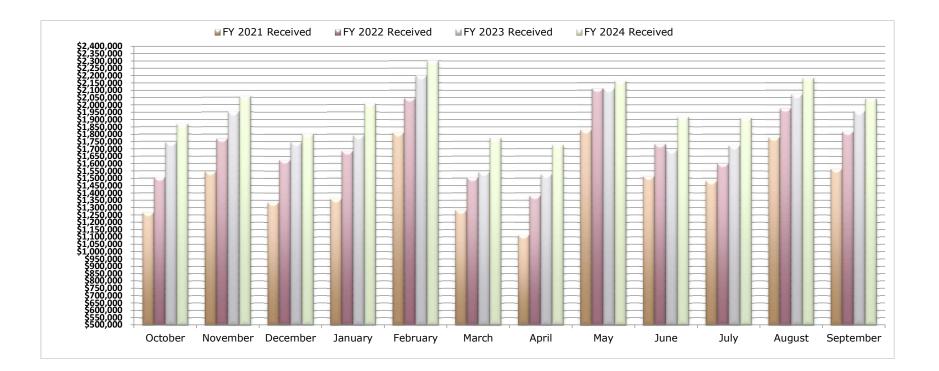

# McKinney Community Development Corporation Summary Operating Statement

September 2024 (100% of FY Complete)

|                                           |          |                       |    |               |          |            |    |                     |                    | Monthly Comparison |                   |    |                     | YTD Comparis |              |    | ison        |  |
|-------------------------------------------|----------|-----------------------|----|---------------|----------|------------|----|---------------------|--------------------|--------------------|-------------------|----|---------------------|--------------|--------------|----|-------------|--|
| Revenues                                  | F        | Y24 Adopted<br>Budget | Мо | onthly Actual |          | YTD Actual |    | Remaining<br>Budget | Budget<br>Received |                    | Monthly<br>Budget |    | Monthly<br>Variance |              | YTD Budget   | Y  | TD Variance |  |
| Sales Tax Receipts                        | \$       | 23,421,494            | \$ | 2,045,170     | \$       | 23,761,682 | \$ | (340,188)           | 101.5%             | \$                 | 1,951,791         | \$ | 93,378              | \$           | 23,421,494   | \$ | 340,188     |  |
| Interest Income                           |          | 1,754,088             |    | 411,850       |          | 3,537,847  |    | (1,783,759)         | 201.7%             |                    | 146,174           |    | 265,676             |              | 1,754,088    |    | 1,783,759   |  |
| Unrealized Gains/Losses                   |          | -                     |    | 759,775       |          | 759,775    |    | (759,775)           | -                  |                    | -                 |    | 759,775             |              | -            |    | 759,775     |  |
| Contributions & Donations - Other Capital |          | 134,959               |    | 2,500,000     |          | 3,533,259  |    | (3,398,300)         | 2618.0%            |                    | 11,247            |    | 2,488,753           |              | 134,959      |    | 3,398,300   |  |
| Miscellaneous Revenue                     |          | -                     |    | (794)         |          | 22,725     |    | (22,725)            | _                  |                    | ,<br>_            |    | (794)               |              | -            |    | 22,725      |  |
| Total Revenues                            | \$       | 25,310,541            | \$ | 5,716,001     | \$       | 31,615,288 | \$ | (6,304,747)         | 124.9%             | \$                 | 2,109,212         | \$ |                     | \$           | 25,310,541   | \$ | 6,304,747   |  |
| Expenses                                  | F        | Y24 Adopted<br>Budget | Мо | onthly Actual |          | YTD Actual |    | Remaining<br>Budget | Budget<br>Spent    |                    | Monthly<br>Budget |    | Monthly<br>Variance |              | YTD Budget   | Y  | TD Variance |  |
| MCDC On eaching                           |          |                       |    |               |          |            |    |                     |                    |                    |                   |    |                     |              |              |    |             |  |
| MCDC Operations                           | <i>t</i> | 272 640               | \$ | 40.169        | <i>c</i> | 257 022    | ¢  | 15 707              | 95.8%              |                    |                   |    |                     |              |              |    |             |  |
| Personnel Expense                         | \$       | 373,640               | Þ  | 40,168        | \$       |            | \$ | 15,707              |                    | \$                 | 31,137            | \$ | (9,031)             | \$           | 373,640      | \$ | 15,707      |  |
| Supplies Expense                          |          | 16,750                |    | 149           |          | 6,650      |    | 10,100              | 39.7%              |                    | 1,396             |    | 1,247               |              | 16,750       |    | 10,100      |  |
| Maintenance Expense                       |          | 2,500                 |    | -             |          | -          |    | 2,500               | 0.0%               |                    | 208               |    | 208                 |              | 2,500        |    | 2,500       |  |
| Services/Sundry                           |          | 1,021,846             |    | 23,154        |          | 575,804    |    | 446,042             | 56.3%              |                    | 85,154            |    | 62,000              |              | 1,021,846    |    | 446,042     |  |
| Capital                                   |          | 58,500                |    | -             |          | -          |    | 58,500              | 0.0%               |                    | 4,875             |    | (4,875)             |              | 58,500       |    | 58,500      |  |
| Total Administrative                      | \$       | 1,473,236             | \$ | 63,470        | \$       | 940,386    | \$ | 532,850             | 63.8%              | \$                 | 122,770           | \$ | 49,550              | \$           | 1,473,236    | \$ | 532,850     |  |
| Projects                                  |          |                       |    |               |          |            |    |                     |                    |                    |                   |    |                     |              |              |    |             |  |
| Community Grants & Projects               | \$       | 30,453,996            | \$ | 519,599       | \$       | 6,162,106  | \$ | 24,291,890          | 20.2%              | \$                 | 2,537,833         | \$ | 2,018,234           | \$           | 30,453,996   | \$ | 24,291,890  |  |
| Park Construction Fund                    |          | 16,278,855            |    | 36,416        |          | 296,272    |    | 15,982,583          | 1.8%               |                    | 1,356,571         |    | 1,320,155           |              | 16,278,855   |    | 15,982,583  |  |
| Capital                                   |          | 125,465               |    | 2,700         |          | 63,800     |    | 61,665              | 0.0%               |                    | 10,455            |    | 7,755               |              | 125,465      |    | 61,665      |  |
| Buildings & Structures                    |          | 2,123,784             |    | -             |          | 2,058,086  |    | 65,698              | 0.0%               |                    | 176,982           |    | 176,982             |              | 2,123,784    |    | 65,698      |  |
| Other Project Expenses                    |          | 105,000               |    | 160           |          | 16,727     |    | 88,273              | 15.9%              |                    | 8,750             |    | 8,590               |              | 105,000      |    | 88,273      |  |
| Total Projects                            | \$       | 49,087,100            | \$ | 558,875       | \$       | 8,596,991  | \$ | 40,490,109          | 17.5%              | \$                 |                   | \$ |                     | \$           | 49,087,100   | \$ | 40,490,109  |  |
| Non-Departmental                          |          |                       |    |               |          |            |    |                     |                    |                    |                   |    |                     |              |              |    |             |  |
| Administrative Fee to GF                  | \$       | 175,000               | ¢  | 14,583        | ¢        | 175,000    | ¢  | _                   | 100.0%             | \$                 | 14,583            | ¢  | -                   | \$           | 175,000      | ¢  | _           |  |
| Economic Incentive                        | P        | 1,085,851             | P  | 14,505        | æ        | 175,000    | P  | 1,085,851           | 0.0%               | P                  | 90,488            | φ  | 90,488              | P            | 1,085,851    | ₽  | 1,085,851   |  |
| Insurance & Risk Fund                     |          | 754                   |    | - 63          |          | - 754      |    | 1,065,651           | 100.0%             |                    | 90,488            |    | 90,400              |              | 754          |    | 1,065,651   |  |
| MPAC                                      |          |                       |    |               |          |            |    |                     |                    |                    |                   |    | -                   |              |              |    | -           |  |
| MCDC Debt Service Payments                |          | 500,000               |    | 41,667        |          | 500,000    |    | -                   | 100.0%             |                    | 41,667            |    | -                   |              | 500,000      |    | -           |  |
| MCDC Debt Service I & S                   |          | 1,115,000             |    | -             |          | 1,115,000  |    | -                   | 100.0%             |                    | 92,917            |    | 92,917              |              | 1,115,000    |    | -           |  |
|                                           |          | 605,436               |    | -             |          | 605,436    |    | -                   | 100.0%             |                    | 50,453            |    | 50,453              |              | 605,436      |    | -           |  |
| Paying Agent                              | _        | 1,000                 | *  | -             | *        | 400        | *  | 600                 | 40.0%              |                    | 83                | *  | 83                  | _            | 1,000        |    | 600         |  |
| Total Non-Departmental                    | \$       | 3,483,041             | \$ | 56,313        | \$       | 2,396,590  | \$ | 1,086,451           | 68.8%              | \$                 | 290,253           | \$ | 233,941             | \$           | 3,483,041    | \$ | 1,086,451   |  |
| Total Expenses                            | \$       | 54,043,377            | \$ | 678,658       | \$       | 11,933,967 | \$ | 42,109,410          | 22.1%              | \$                 | 4,503,615         | \$ | 3,815,207           | \$           | 54,043,377   | \$ | 42,109,410  |  |
| Net                                       | \$       | (28,732,836)          | \$ | 5,037,343     | \$       | 19,681,322 |    |                     |                    | \$                 | (2,394,403)       | \$ | 7,431,746           | \$           | (28,732,836) | \$ | 48,414,158  |  |
| FY24 Beginning Fund Balance               | \$       | 68,333,868            |    |               |          |            |    |                     |                    |                    |                   |    |                     |              |              |    |             |  |
|                                           | æ        |                       |    |               |          |            |    |                     |                    |                    |                   |    |                     |              |              |    |             |  |
| Add FY24 Actual Revenue                   |          | 31,615,288            |    |               |          |            |    |                     |                    |                    |                   |    |                     |              |              |    |             |  |
| Less FY24 Actual Expenses                 |          | (11,933,967)          |    |               |          |            |    |                     |                    |                    |                   |    |                     |              |              |    |             |  |
| FY24 Preliminary Ending Fund Balance      | \$       | 88,015,190            |    |               |          |            |    |                     |                    |                    |                   |    |                     |              |              |    |             |  |