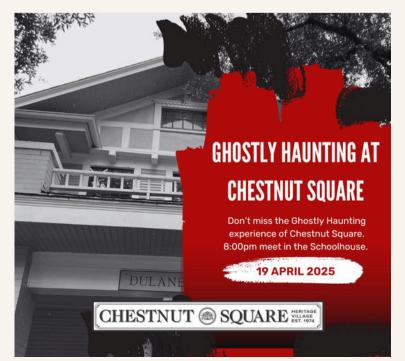

#### **Ghostly Hauntings**

September - December

3<sup>rd</sup> Saturday of each month

8:00-10:00pm

Schoolhouse at Chestnut Square