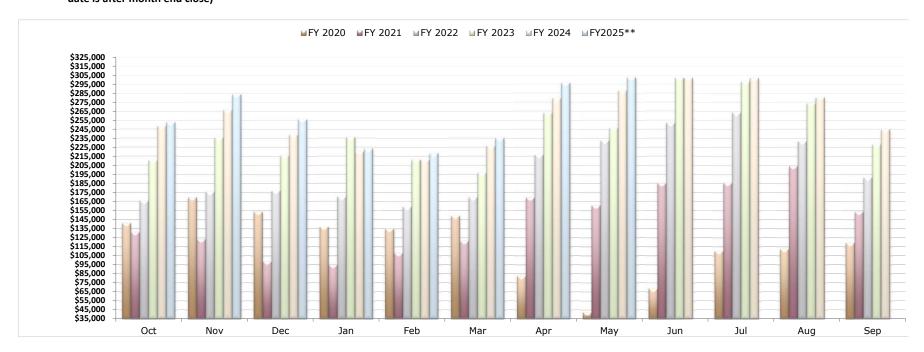

### **City of McKinney**

#### Hotel Occupancy Tax Revenue May 2025

|                   |             |             |             |             | ,           |             |                       |                     |                     |                      |
|-------------------|-------------|-------------|-------------|-------------|-------------|-------------|-----------------------|---------------------|---------------------|----------------------|
| Month<br>Received | FY 2020     | FY 2021     | FY 2022     | FY 2023     | FY 2024     | FY2025**    | Difference to FY 2024 | Variance to FY 2024 | Number of<br>Hotels | Number of VRBO/B & B |
| Oct               | \$141,103   | \$131,245   | \$166,012   | \$210,604   | \$248,572   | \$252,530   | \$3,958               | 1.59%               | 20                  | 22                   |
| Nov               | 170,041     | 123,499     | 176,216     | 236,153     | 266,716     | 283,857     | 17,141                | 6.43%               | 20                  | 20                   |
| Dec               | 153,777     | 99,022      | 177,359     | 216,335     | 239,458     | 256,323     | 16,866                | 7.04%               | 21                  | 21                   |
| Jan               | 137,232     | 95,014      | 170,465     | 236,125     | 220,169     | 223,655     | 3,486                 | 1.58%               | 21                  | 26                   |
| Feb               | 134,986     | 108,287     | 159,514     | 211,381     | 211,050     | 218,700     | 7,651                 | 3.62%               | 21                  | 17                   |
| Mar               | 149,278     | 121,367     | 169,977     | 197,014     | 226,773     | 235,356     | 8,583                 | 3.78%               | 20                  | 22                   |
| Apr               | 82,848      | 169,605     | 217,008     | 263,379     | 279,646     | 296,518     | 16,871                | 6.03%               | 21                  | 21                   |
| May               | 42,666      | 160,769     | 233,022     | 246,968     | 288,400     | 302,824     | 14,424                | 5.00%               | 22                  | 17                   |
| Jun               | 68,852      | 185,390     | 252,144     | 301,682     | 301,963     |             |                       |                     |                     |                      |
| Jul               | 110,415     | 185,888     | 263,953     | 298,241     | 302,060     |             |                       |                     |                     |                      |
| Aug               | 112,676     | 204,434     | 231,995     | 273,886     | 280,453     |             |                       |                     |                     |                      |
| Sep               | 119,419     | 153,770     | 192,011     | 228,658     | 245,139     |             |                       |                     |                     |                      |
| Total             | \$1,423,293 | \$1,738,290 | \$2,409,676 | \$2,920,426 | \$3,110,400 | \$2,069,762 |                       |                     |                     |                      |
| YTD               | \$1,011,930 | \$1,008,807 | \$1,469,575 | \$1,817,959 | \$1,980,783 | \$2,069,762 | \$88,979              | 8.96%               |                     |                      |

<sup>\*\*</sup> This is total amount paid to the city, excluding outstanding receivables.

Reporting will be a month behind. (Hotel tax due date is after month end close)