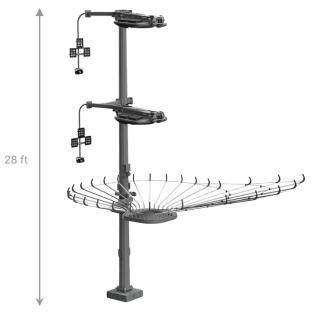

- Reliable materials



#### How we test

- Rigorously tested in extreme weather
- Extensive quality assurance and realworld testing



#### How we operate

- FAA certified just like major airlines
- Expert team tracks, manages, and maintains fleet 24/7



#### How we fly

- 500+ automated preflight safety inspections
- FlightIQ Autonomy and Perception System



# Zips use **FlightIQ**, our autonomy and perception suite that make flights and deliveries **smarter** and **safer**

- Designed for flight and delivery purposes
- Applies industry-standard tools to blur faces in visual data
- Cannot zoom or be pointed in a particular direction
- Does not identify individuals or read license plates





### Site infrastructure – single & double dock towers

**Single docks** 



**Double docks** 



Single Docking Structure with Kiosk (x2)

#### **Double Docking Charging Structure (x9)**



### **Community engagement**



change the world

HERRIMAN CITY

## Thank you!