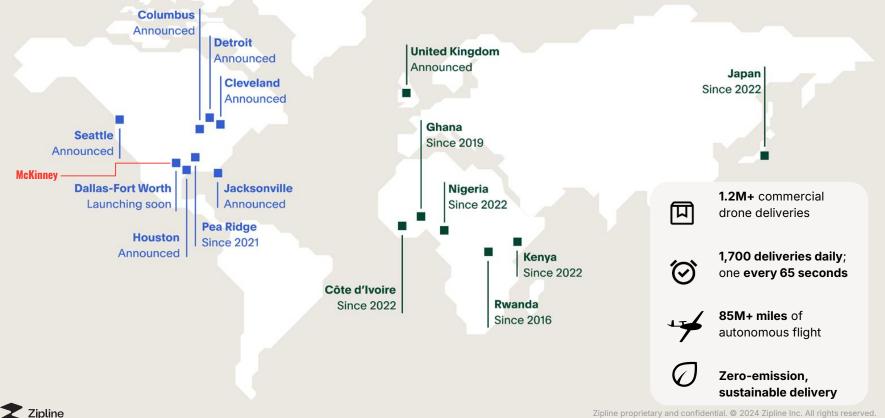

#### Zipline is the world's largest drone delivery service

6

### Zipline has been delivering in Pea Ridge, AR since 2021

**First** P2 delivery in January 2025 to the local Fire Department

"don't miss this opportunity for Economic Development growth" Mayor Nathan See

### Zipline is launching at scale in DFW

20+ sites under development

### **5+** sites under construction

#### **10+** approved permits\*

\*map is not representative of exact locations