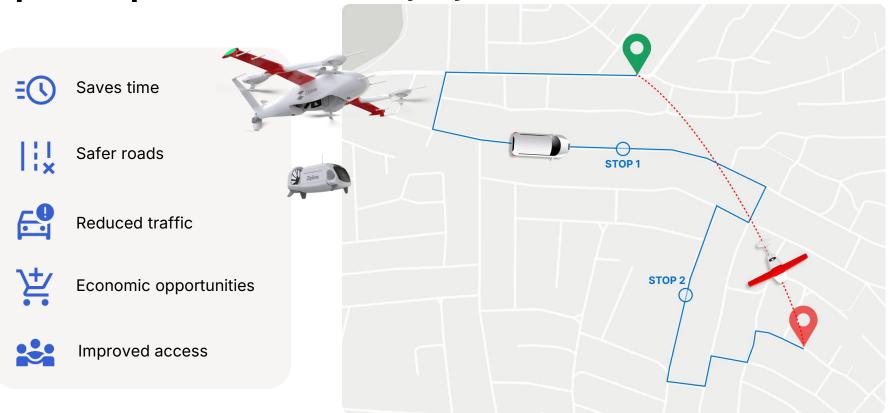

### **Our Zip platform**

#### Technology Overview

Hyper-precise home delivery

- Fully Autonomous
- Delivery: Zip + ultra-precise delivery droid
- Payload: Up to 8 pounds
- Service Radius: Up to 10 miles service radius
- Speed: Up to 70mph
- Wingspan: 8 feet