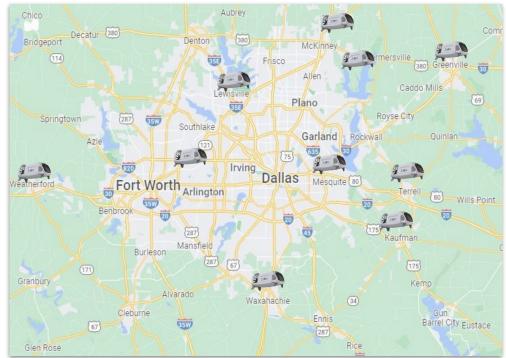

### Zipline is launching at scale in DFW

20+ sites under development

### **5+** sites under construction

#### **10+** approved permits\*

\*map is not representative of exact locations