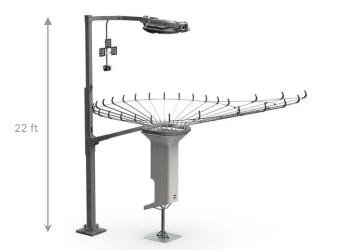

### Site infrastructure – single & double dock towers

**Single docks** 

**Double docks** 

Single Docking Structure with Kiosk (x2)