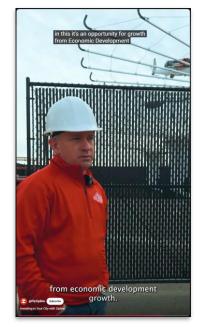

### Zipline has been delivering in Pea Ridge, AR since 2021

**First** P2 delivery in January 2025 to the local Fire Department

"don't miss this opportunity for Economic Development growth" Mayor Nathan See