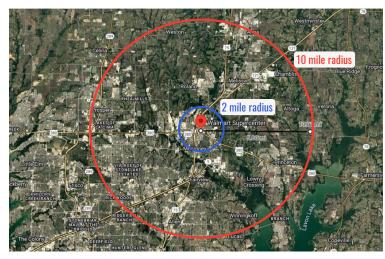

#### Technology Overview

Hyper-precise home delivery

- Fully Autonomous
- Delivery: Zip + ultra-precise delivery droid
- Payload: Up to 8 pounds
- Service Radius: Up to 10 miles service radius
- Speed: Up to 70mph
- Wingspan: 8 feet