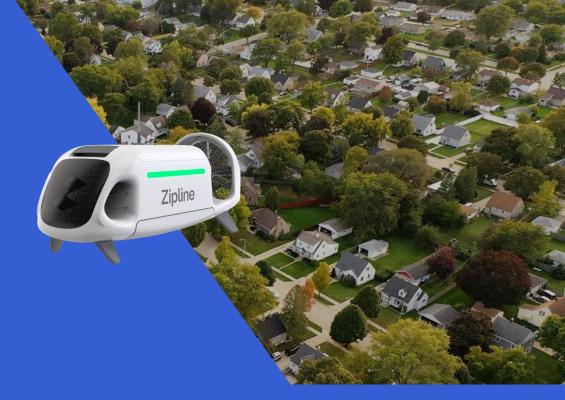

## Zipline Drone Technology Overview

#### Zipline is the world's largest drone delivery service

6

#### Technology Overview

Hyper-precise home delivery

- Fully Autonomous
- Delivery: Zip + ultra-precise delivery droid
- Payload: Up to 8 pounds
- Service Radius: Up to 10 miles service radius
- Speed: Up to 70mph
- Wingspan: 8 feet