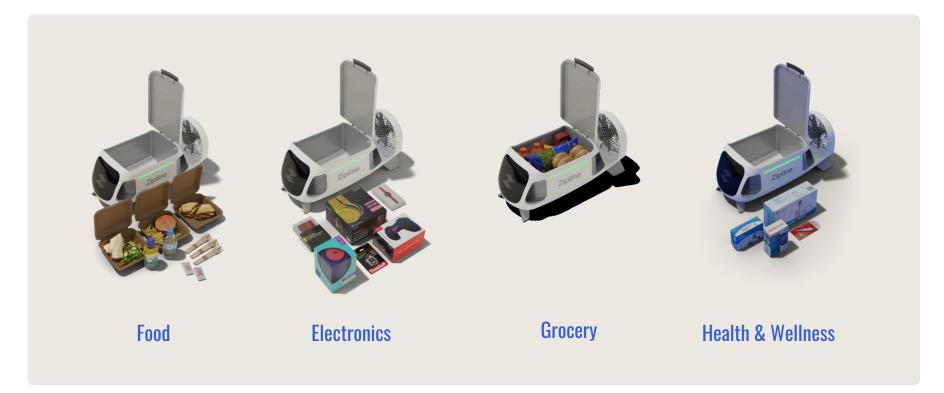

rgest drone delivery service



6

### Zipline has been delivering in Pea Ridge, AR since 2021



**First** P2 delivery in January 2025 to the local Fire Department



"don't miss this opportunity for Economic Development growth" Mayor Nathan See

### Zipline is launching at scale in DFW



20+ sites under development





### **5+** sites under construction

#### **10+** approved permits\*

\*map is not representative of exact locations



#### Zipline helps communities everyday





### **Our Zip platform**

#### Technology Overview

Hyper-precise home delivery



- Fully Autonomous
- Delivery: Zip + ultra-precise delivery droid
- Payload: Up to 8 pounds
- Service Radius: Up to 10 miles service radius
- Speed: Up to 70mph
- Wingspan: 8 feet



29



### A cute but mighty delivery droid





#### Zips are quieter than common neighborhood sounds



#### Zipline has safely flown over 100 million miles



#### How we design

- Built-in critical system redundancies
- Two-part architecture
- Reliable materials



#### How we test

- Rigorously tested in extreme weather
- Extensive quality assurance and realworld testing



#### How we operate

- FAA certified just like major airlines
- Expert team tracks, manages, and maintains fleet 24/7



#### How we fly

- 500+ automated preflight safety inspections
- FlightIQ Autonomy and Perception System



# Zips use **FlightIQ**, our autonomy and perception suite that make flights and deliveries **smarter** and **safer**

- Designed for flight and delivery purposes
- Applies industry-standard tools to blur faces in visual data
- Cannot