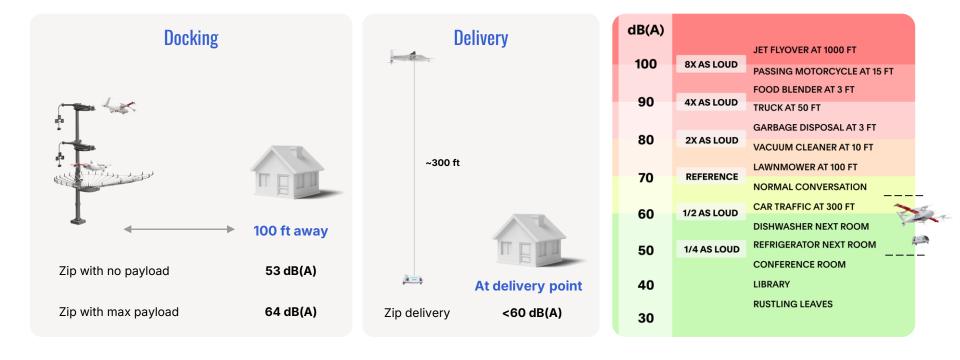

ivering in Pea Ridge, AR since 2021



**First** P2 delivery in January 2025 to the local Fire Department



"don't miss this opportunity for Economic Development growth" Mayor Nathan See

### Zipline is launching at scale in DFW



20+ sites under development





### **5+** sites under construction

#### **10+** approved permits\*

\*map is not representative of exact locations



#### Zipline helps communities everyday





### **Our Zip platform**

#### Technology Overview

Hyper-precise home delivery



- Fully Autonomous
- Delivery: Zip + ultra-precise delivery droid
- Payload: Up to 8 pounds
- Service Radius: Up to 10 miles service radius
- Speed: Up to 70mph
- Wingspan: 8 feet



29



### A cute but mighty delivery droid





#### Zips are quieter than common neighborhood sounds



#### Zipline has safely flown over 100 million miles



#### How we design

- Built-in critical system redundancies
- Two-part architecture
- Reliable materials



#### How we test

- Rigorously tested in extreme weather
- Extensive quality assurance and realworld testing



#### How we operate

- FAA certified just like major airlines
- Expert team tracks, manages, and maintains fleet 24/7



#### How we fly

- 500+ automated preflight safety inspections
- FlightIQ Autonomy and Perception System



# Zips use **FlightIQ**, our autonomy and perception suite that make flights and deliveries **smarter** and **safer**

- Designed for flight and delivery purposes
- Applies industry-standard tools to blur faces in visual data
- Cannot zoom or be pointed in a particular direction
- Does not id