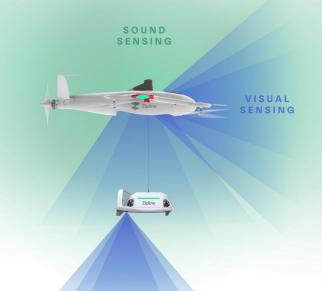

#### Technology Overview

Hyper-precise home delivery

- Fully Autonomous
- Delivery: Zip + ultra-precise delivery droid
- Payload: Up to 8 pounds
- Service Radius: Up to 10 miles service radius
- Speed: Up to 70mph
- Wingspan: 8 feet

#### How we fly

- 500+ automated preflight safety inspections
- FlightIQ Autonomy and Perception System

# Zips use **FlightIQ**, our autonomy and perception suite that make flights and deliveries **smarter** and **safer**

- Designed for flight and delivery purposes
- Applies industry-standard tools to blur faces in visual data
- Cannot zoom or be pointed in a particular direction
- Does not identify individuals or read license plates