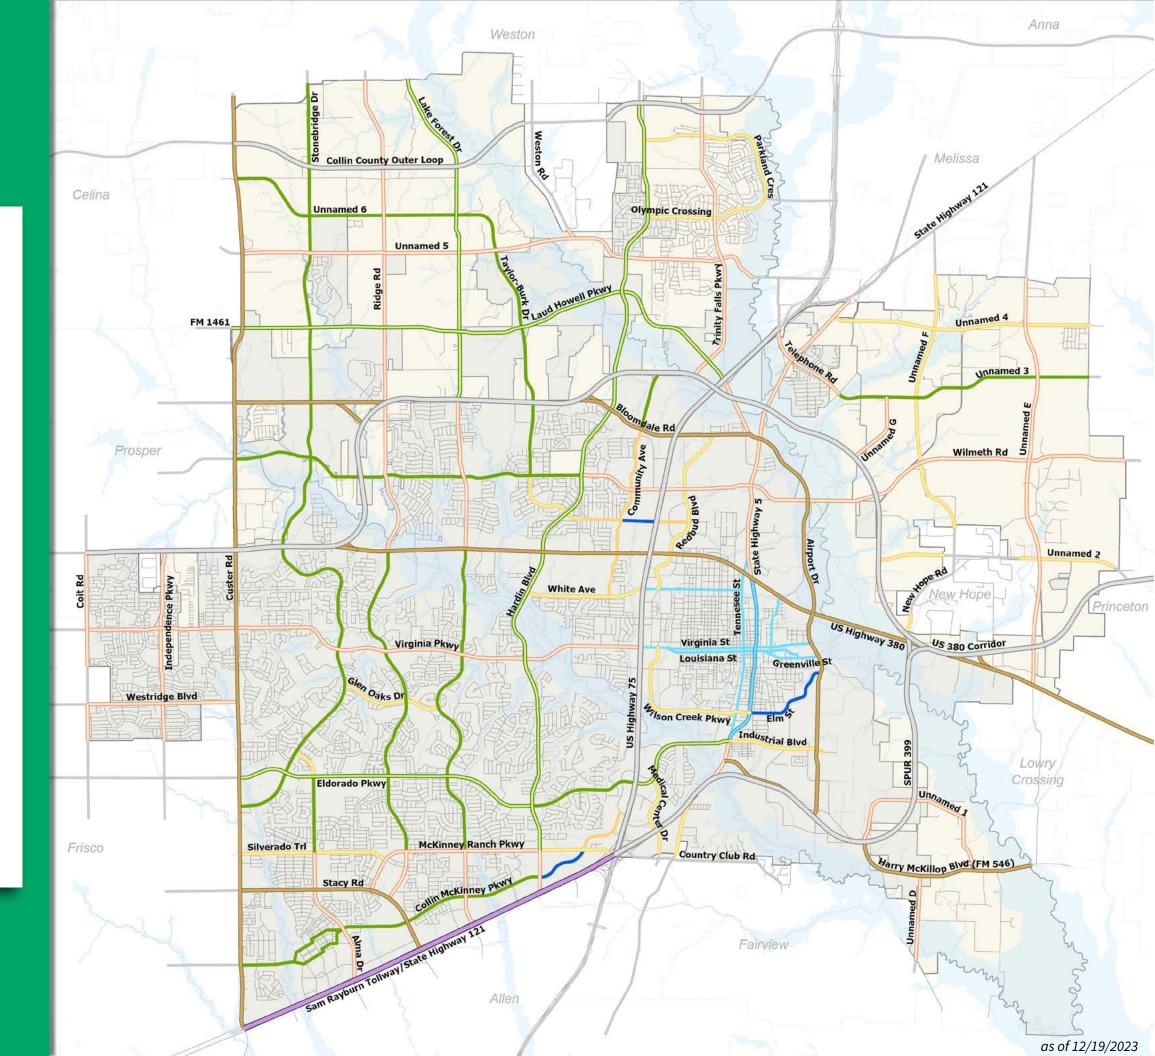

## MASTER THOROUGHFARE PLAN

Disclaimer: The Master Thoroughfare Plan provides generalized locations for future thoroughfares. Alignmnets may shift as roads are engineered and designed to accomodate floodplain areas and to meet sound engineering and urban planning principles. The Roadway lines shown on the plan are not precise (site specific) locations of future thoroughfares.