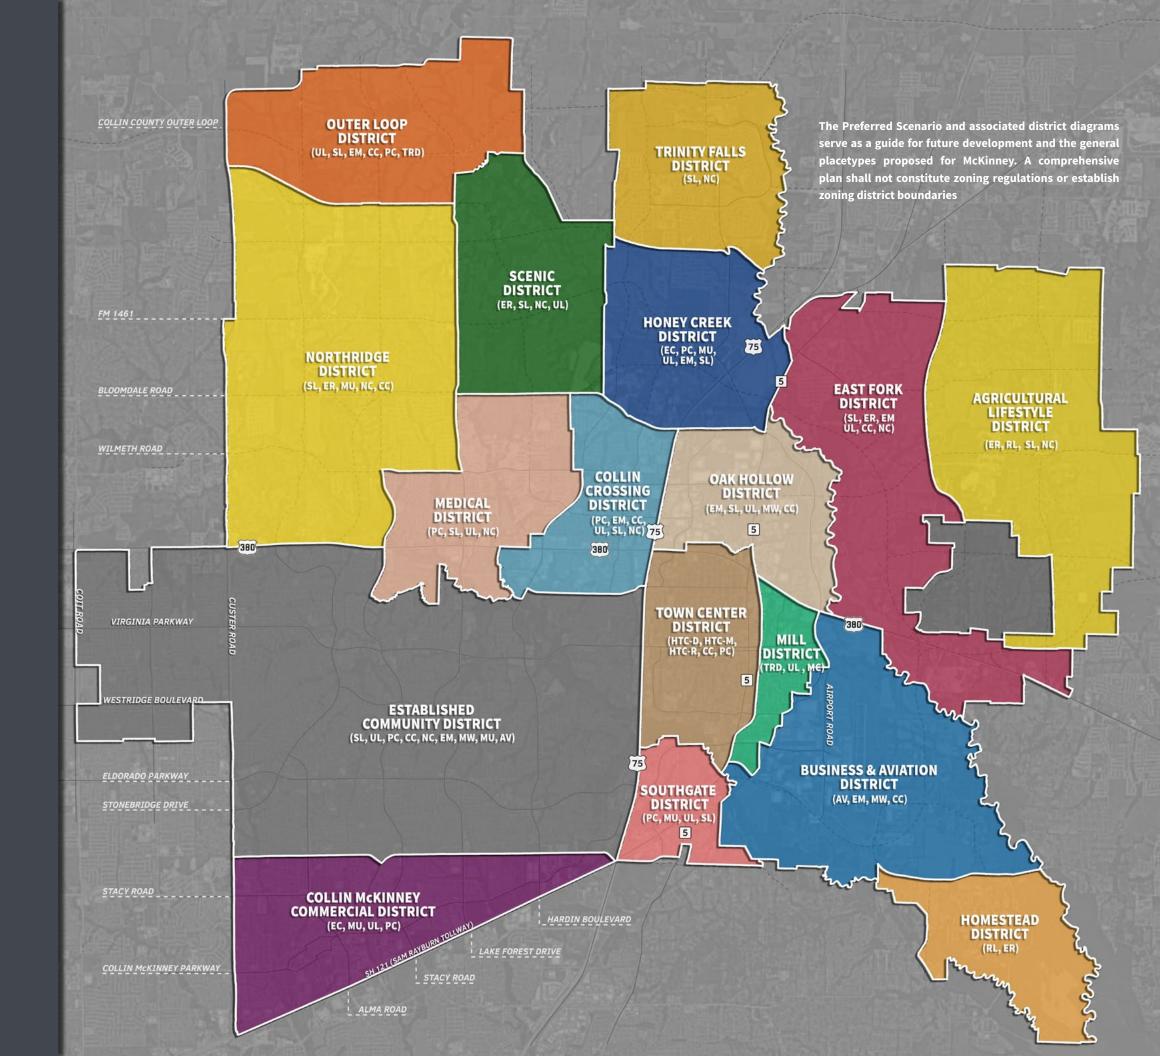

#### PREFERRED SCENARIO

#### **PLACETYPES**

- Aviation (AV)
- Commercial Center (CC)
- Employment Mix (EM)
- Entertainment Center (EC)
- Estate Residential (ER)
- Historic Town Center Downtown (HTC-D)
- Historic Town Center Mix (HTC-M)
- Historic Town Center Residential (HTC-R)
- Manufacturing & Warehousing (MW)
- Mixed Use Center (MU)
- Neighborhood Commercial (NC)
- Professional Campus (PC)
- Rural Residential (RR)
- Suburban Living (SL)
- Transit-Ready Devleopment (TRD)
- Urban Living (UL)