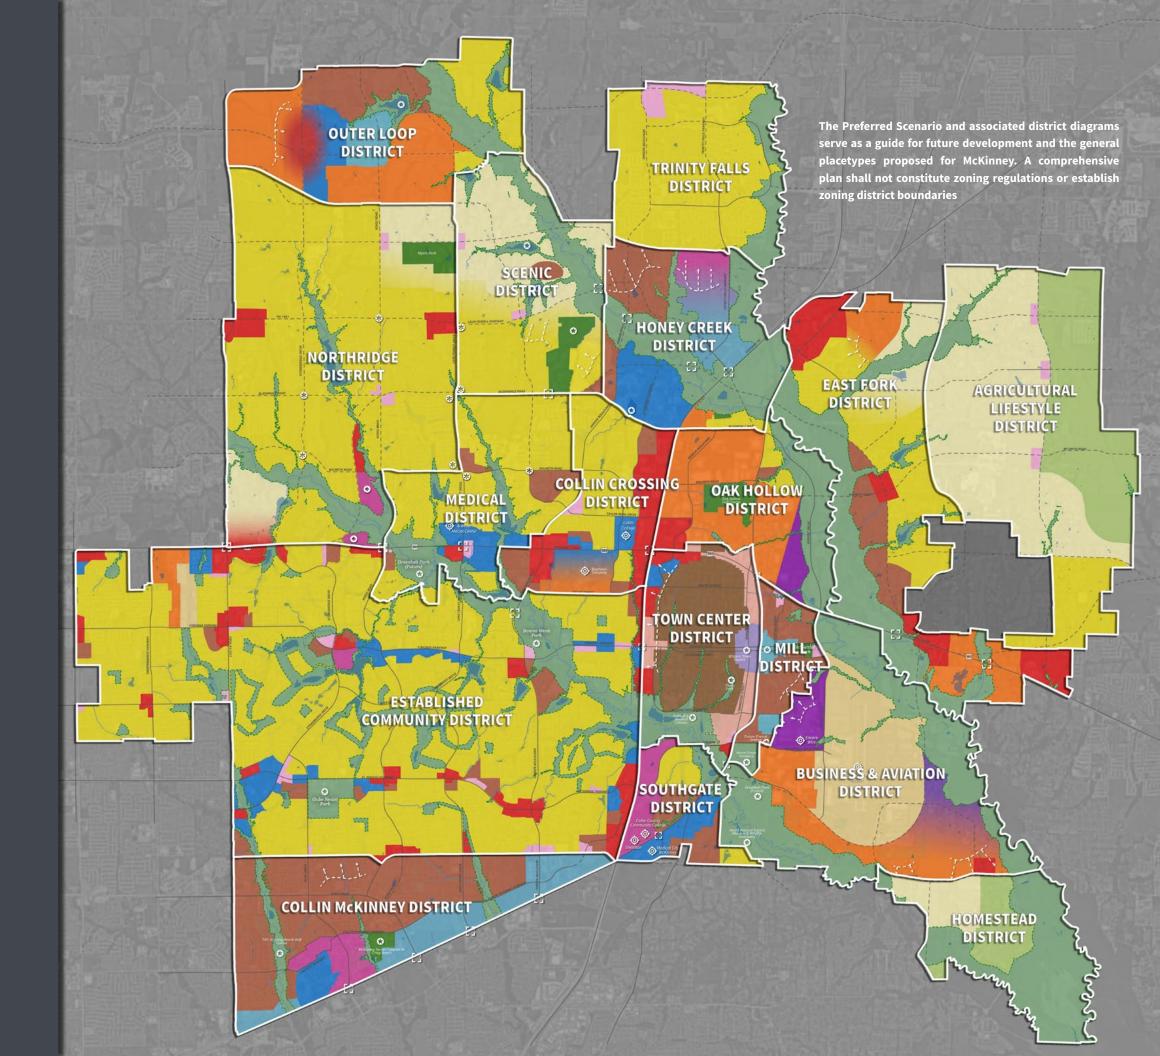

### LAND USE DIAGRAM

# LEGEND Placetypes

Aviation

Commercial Center

Employment Mix

**Entertainment Center** 

Estate Residential

Historic Town Center - Downtown

Historic Town Center - Mix

Historic Town Center - Residential

Manufacturing & Warehousing

Mixed Use Center

Neighborhood Commercial

Professional Center

Rural Residential

Suburban Living

Transit-Ready Devleopment

Urban Living

**Other Features** 

Floodplain / Amenity Zone

District Boundary