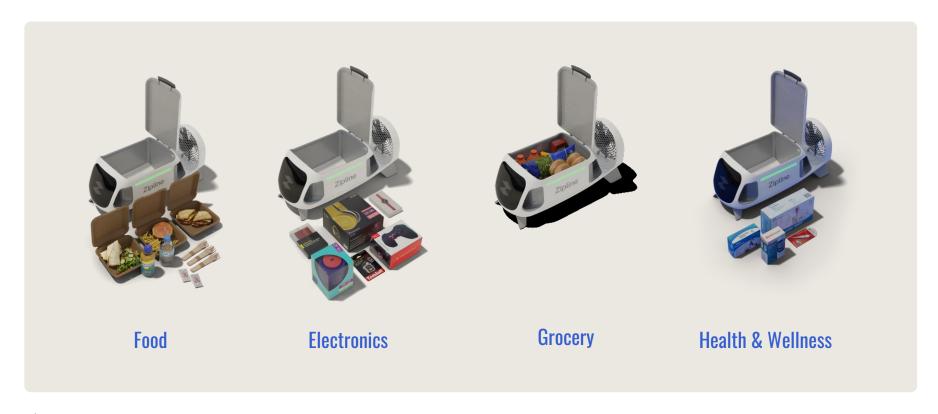

#### **Technology Overview**

**Hyper-precise home delivery** 

- Fully Autonomous
- **Delivery**: Zip + ultra-precise delivery droid
- Payload: Up to 8 pounds
- Service Radius: Up to 10 miles service radius
- **Speed:** Up to 70mph
- Wingspan: 8 feet

#### A cute but mighty delivery droid