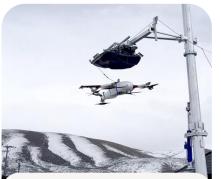

#### **Technology Overview**

**Hyper-precise home delivery** 

- Fully Autonomous
- **Delivery**: Zip + ultra-precise delivery droid
- Payload: Up to 8 pounds
- Service Radius: Up to 10 miles service radius
- **Speed:** Up to 70mph
- Wingspan: 8 feet

#### A cute but mighty delivery droid