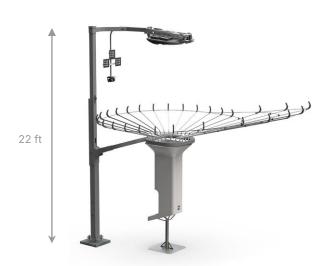

#### Site infrastructure – single & double dock towers

#### **Single docks**

Single Docking Structure with Kiosk (x2)