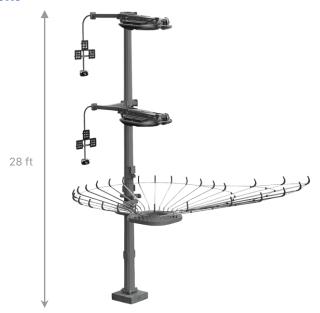

#### Site infrastructure – single & double dock towers

#### **Double docks**

**Double Docking Charging Structure (x9)** 

**Community engagement** 