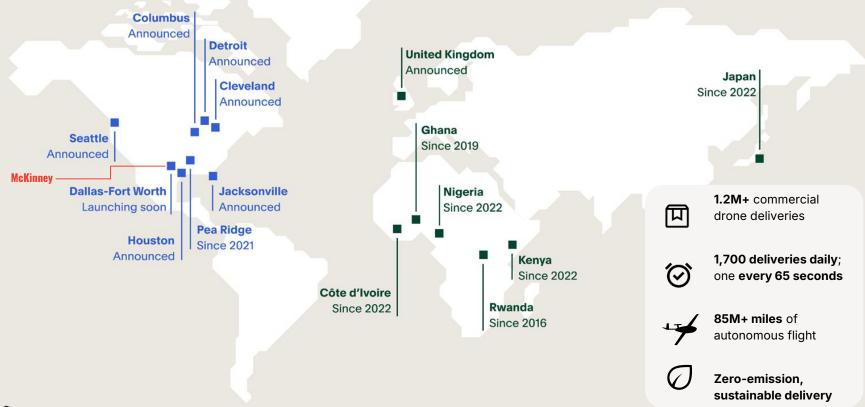

# Zipline in McKinney, TX





# Walmart Introduction



## Kimley Horn Site Plan Review



#### **Kimley-Horn Site Plan Review**





# Zipline Drone Technology Overview



#### As seen in...

**Q&A** with the CEO of Zipline, the drone delivery company making moves in Dallas

The Dallas Morning News



"[Zipline] drone technology can meaningfully benefit communities and alleviate daily stresses."

Star-Telegräm

How you receive medicine and food in the future could involve Zipline drone technology



**©CBS NEWS** THE WALL STREET JOURNAL.







The Kaufman Herald The Princeton Herald

#### Zipline is the world's largest drone delivery service





**Zipline helps communities everyday** 







#### **Our Zip platform**



#### **Technology Overview**

**Hyper-precise home delivery** 



- Fully Autonomous
- **Delivery**: Zip + ultra-precise delivery droid
- Payload: Up to 8 pounds
- Service Radius: Up to 10 miles service radius
- **Speed:** Up to 70mph
- Wingspan: 8 feet







#### A cute but mighty delivery droid





#### Zips are quieter than common neighborhood sounds









#### Zipline has safely flown over 90 million miles



#### How we design

- Built-in critical system redundancies
- Two-part architecture
- Reliable materials



#### **How we test**

- Rigorously tested in extreme weather
- Extensive quality assurance and realworld testing



#### **How we operate**

- FAA certified just like major airlines
- Expert