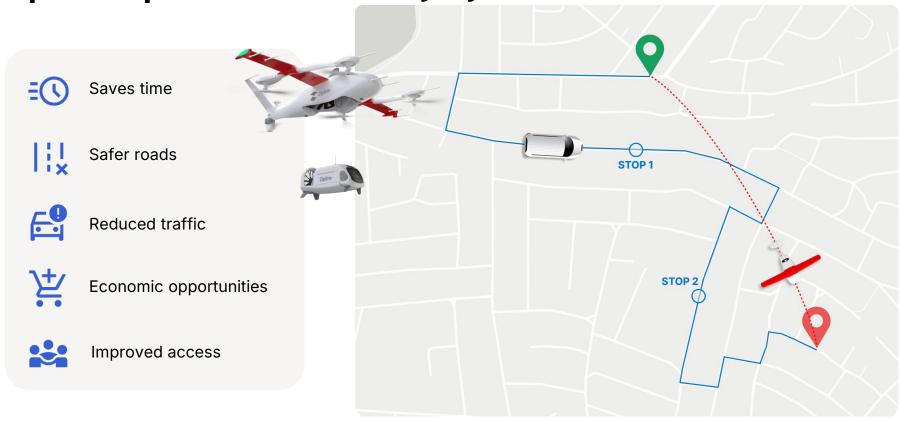

#### Zipline is the world's largest drone delivery service

**Zipline helps communities everyday** 

#### **Our Zip platform**

#### **Technology Overview**

**Hyper-precise home delivery** 

- Fully Autonomous
- **Delivery**: Zip + ultra-precise delivery droid
- Payload: Up to 8 pounds
- Service Radius: Up to 10 miles service radius
- **Speed:** Up to 70mph
- Wingspan: 8 feet