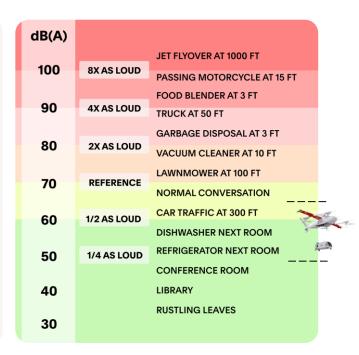

News



"[Zipline] drone technology can meaningfully benefit communities and alleviate daily stresses."

Star-Telegräm

How you receive medicine and food in the future could involve Zipline drone technology



**©CBS NEWS** THE WALL STREET JOURNAL.







The Kaufman Herald The Princeton Herald

#### Zipline is the world's largest drone delivery service





**Zipline helps communities everyday** 







#### **Our Zip platform**



#### **Technology Overview**

**Hyper-precise home delivery** 



- Fully Autonomous
- **Delivery**: Zip + ultra-precise delivery droid
- Payload: Up to 8 pounds
- Service Radius: Up to 10 miles service radius
- **Speed:** Up to 70mph
- Wingspan: 8 feet







#### A cute but mighty delivery droid





#### Zips are quieter than common neighborhood sounds









#### Zipline has safely flown over 90 million miles



#### How we design

- Built-in critical system redundancies
- Two-part architecture
- Reliable materials



#### **How we test**

- Rigorously tested in extreme weather
- Extensive quality assurance and realworld testing



#### **How we operate**

- FAA certified just like major airlines
- Expert team tracks, manages, and maintains fleet 24/7



#### **How we fly**

- 500+ automated preflight safety inspections
- FlightIQ Autonomy and Perception System



## Zips use FlightIQ, our autonomy and perception suite that make flights and deliveries smarter and safer

- · Designed for flight and delivery purposes
- Applies industry-standard tools to blur faces in visual data
- Cannot zoom or be pointed in a particular direction
- Does no