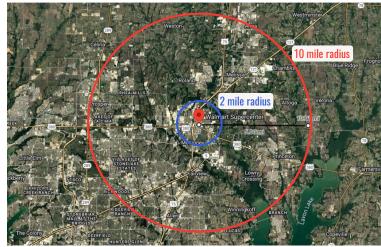

#### **Technology Overview**

**Hyper-precise home delivery** 

- Fully Autonomous
- **Delivery**: Zip + ultra-precise delivery droid
- Payload: Up to 8 pounds
- Service Radius: Up to 10 miles service radius
- **Speed:** Up to 70mph
- Wingspan: 8 feet