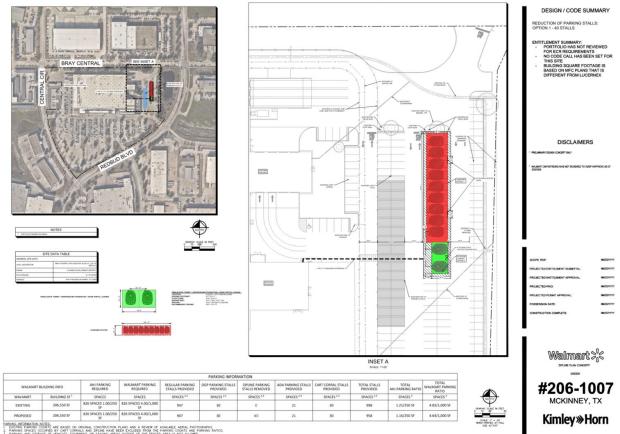

# Zipline in McKinney, TX





# Walmart Introduction



## Kimley Horn Site Plan Review



#### **Kimley-Horn Site Plan Review**





# Zipline Drone Technology Overview



#### As seen in...

**Q&A** with the CEO of Zipline, the drone delivery company making moves in Dallas

The Dallas Morning News



"[Zipline] drone technology can meaningfully benefit communities and alleviate daily stresses."

Star-Telegräm

How you receive medicine and food in the future could involve Zipline drone technology



**©CBS NEWS** THE WALL STREET JOURNAL.







The Kaufman Herald The Princeton Herald

#### Zipline is the world's largest drone delivery service





**Zipline helps communities everyday** 







#### **Our Zip platform**



#### **Technology Overview**

**Hyper-precise home delivery** 



- Fully Autonomous
- **Delivery**: Zip + ultra-precise delivery droid
- Payload: Up to 8 pounds
- Service Radius: Up to 10 miles se