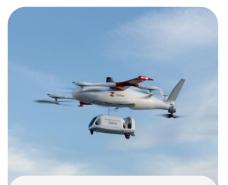

#### **Our Zip platform**

#### **Technology Overview**

**Hyper-precise home delivery** 

- Fully Autonomous
- **Delivery**: Zip + ultra-precise delivery droid
- Payload: Up to 8 pounds
- Service Radius: Up to 10 miles service radius
- **Speed:** Up to 70mph
- Wingspan: 8 feet