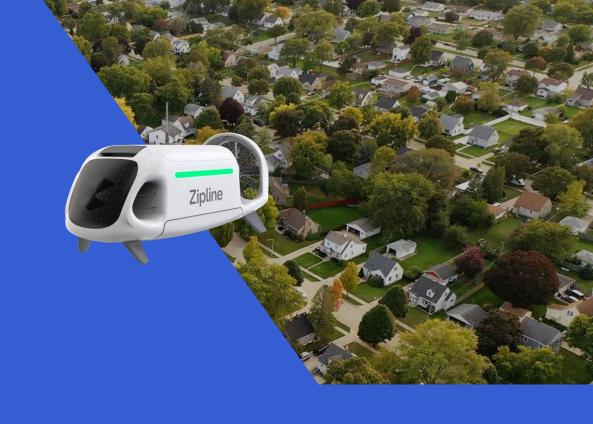

#### **Technology Overview**

**Hyper-precise home delivery** 

- Fully Autonomous
- **Delivery**: Zip + ultra-precise delivery droid
- Payload: Up to 8 pounds
- Service Radius: Up to 10 miles service radius
- **Speed:** Up to 70mph
- Wingspan: 8 feet

#### A cute but mighty delivery droid