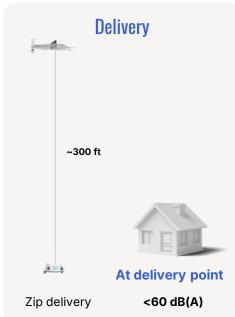

g News



"[Zipline] drone technology can meaningfully benefit communities and alleviate daily stresses."

Star-Telegräm

How you receive medicine and food in the future could involve Zipline drone technology



**©CBS NEWS** THE WALL STREET JOURNAL.







The Kaufman Herald The Princeton Herald

#### Zipline is the world's largest drone delivery service





**Zipline helps communities everyday** 







#### **Our Zip platform**



#### **Technology Overview**

**Hyper-precise home delivery** 



- Fully Autonomous
- **Delivery**: Zip + ultra-precise delivery droid
- Payload: Up to 8 pounds
- Service Radius: Up to 10 miles service radius
- **Speed:** Up to 70mph
- Wingspan: 8 feet







#### A cute but mighty delivery droid





#### Zips are quieter than common neighborhood sounds









#### Zipline has safely flown over 90 million miles



#### How we design

- Built-in critical system redundancies
- Two-part architecture
- Reliable materials



#### **How we test**

- Rigorously tested in extreme weather
- Extensive quality assurance and realworld testing



#### **How we operate**

- FAA certified just like major airlines
- Expert team tracks, manages, and maintains fleet 24/7



#### **How we fly**

- 500+ automated preflight safety inspections
- FlightIQ Autonomy and Perception System



## Zips use FlightIQ, our autonomy and perception suite that make flights and deliveries smarter and safer

- · Designed for flight and delivery purposes
- Applies industry-standard tools to blur faces in visual data
- Cannot zoom or be pointed in a particular direction
- Does