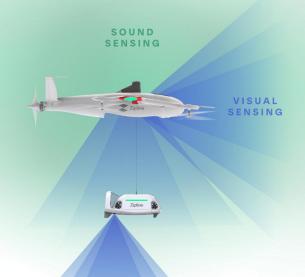

#### **Technology Overview**

**Hyper-precise home delivery** 

- Fully Autonomous
- **Delivery**: Zip + ultra-precise delivery droid
- Payload: Up to 8 pounds
- Service Radius: Up to 10 miles service radius
- **Speed:** Up to 70mph
- Wingspan: 8 feet

## Zips use FlightIQ, our autonomy and perception suite that make flights and deliveries smarter and safer

- · Designed for flight and delivery purposes
- Applies industry-standard tools to blur faces in visual data
- Cannot zoom or be pointed in a particular direction
- Does not identify individuals or read license plates