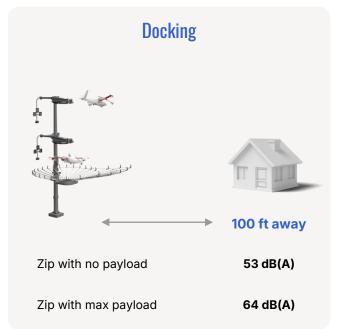

ing News



"[Zipline] drone technology can meaningfully benefit communities and alleviate daily stresses."

Star-Telegräm

How you receive medicine and food in the future could involve Zipline drone technology



**©CBS NEWS** THE WALL STREET JOURNAL.







The Kaufman Herald The Princeton Herald

#### Zipline is the world's largest drone delivery service





**Zipline helps communities everyday** 







#### **Our Zip platform**



#### **Technology Overview**

**Hyper-precise home delivery** 



- Fully Autonomous
- **Delivery**: Zip + ultra-precise delivery droid
- Payload: Up to 8 pounds
- Service Radius: Up to 10 miles service radius
- **Speed:** Up to 70mph
- Wingspan: 8 feet







#### A cute but mighty delivery droid





#### Zips are quieter than common neighborhood sounds









#### Zipline has safely flown over 90 million miles



#### How we design

- Built-in critical system redundancies
- Two-part architecture
- Reliable materials



#### **How we test**

- Rigorously tested in extreme weather
- Extensive quality assurance and realworld testing



#### **How we operate**

- FAA certified just like major airlines
- Expert team tracks, manages, and maintains fleet 24/7



#### **How we fly**

- 500+ automated preflight safety inspections
- FlightIQ Autonomy and Perception System



## Zips use FlightIQ, our autonomy and perception suite that make flights and deliveries smarter and safer

- · Designed for flight and delivery purposes
- Applies industry-standard tools to blur faces in visual data
- Cannot zoom or be pointed in a particular direction
- Doe