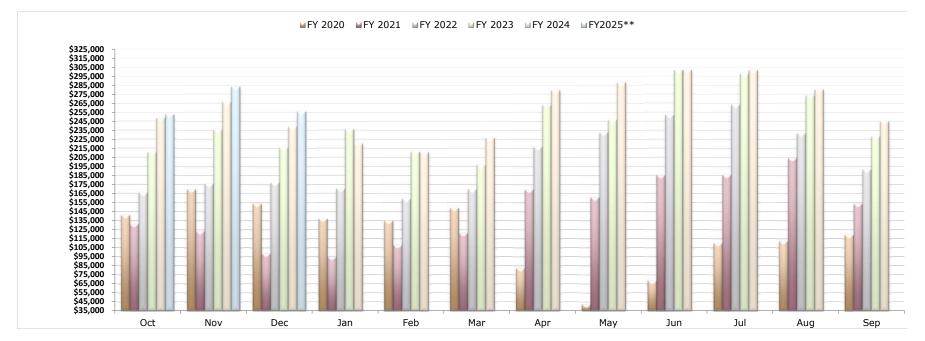

## **City of McKinney**

Hotel Occupancy Tax Revenue

December 2024

| Month<br>Received | FY 2020     | FY 2021     | FY 2022     | FY 2023     | FY 2024     | FY2025**  | Difference to FY<br>2024 | Variance to FY<br>2024 | Number of<br>Hotels | Number of<br>VRBO/B & B |
|-------------------|-------------|-------------|-------------|-------------|-------------|-----------|--------------------------|------------------------|---------------------|-------------------------|
| Oct               | \$141,103   | \$131,245   | \$166,012   | \$210,604   | \$248,572   | \$252,530 | \$3,958                  | 1.59%                  | 20                  | 22                      |
| Nov               | 170,041     | 123,499     | 176,216     | 236,153     | 266,716     | 283,578   | \$16,862                 | 6.32%                  | 20                  | 20                      |
| Dec               | 153,777     | 99,022      | 177,359     | 216,335     | 239,458     | 256,323   | \$16,866                 | 7.04%                  | 21                  | 21                      |
| Jan               | 137,232     | 95,014      | 170,465     | 236,125     | 220,169     |           |                          |                        |                     |                         |
| Feb               | 134,986     | 108,287     | 159,514     | 211,381     | 211,050     |           |                          |                        |                     |                         |
| Mar               | 149,278     | 121,367     | 169,977     | 197,014     | 226,773     |           |                          |                        |                     |                         |
| Apr               | 82,848      | 169,605     | 217,008     | 263,379     | 279,646     |           |                          |                        |                     |                         |
| Мау               | 42,666      | 160,769     | 233,022     | 246,968     | 288,400     |           |                          |                        |                     |                         |
| Jun               | 68,852      | 185,390     | 252,144     | 301,682     | 301,963     |           |                          |                        |                     |                         |
| Jul               | 110,415     | 185,888     | 263,953     | 298,241     | 302,060     |           |                          |                        |                     |                         |
| Aug               | 112,676     | 204,434     | 231,995     | 273,886     | 280,453     |           |                          |                        |                     |                         |
| Sep               | 119,419     | 153,770     | 192,011     | 228,658     | 245,139     |           |                          |                        |                     |                         |
| Total             | \$1,423,293 | \$1,738,290 | \$2,409,676 | \$2,920,426 | \$3,110,400 | \$792,431 |                          |                        |                     |                         |
| YTD               | \$464,920   | \$353,765   | \$519,588   | \$663,092   | \$754,745   | \$792,431 | \$37,685                 | 13.82%                 |                     |                         |