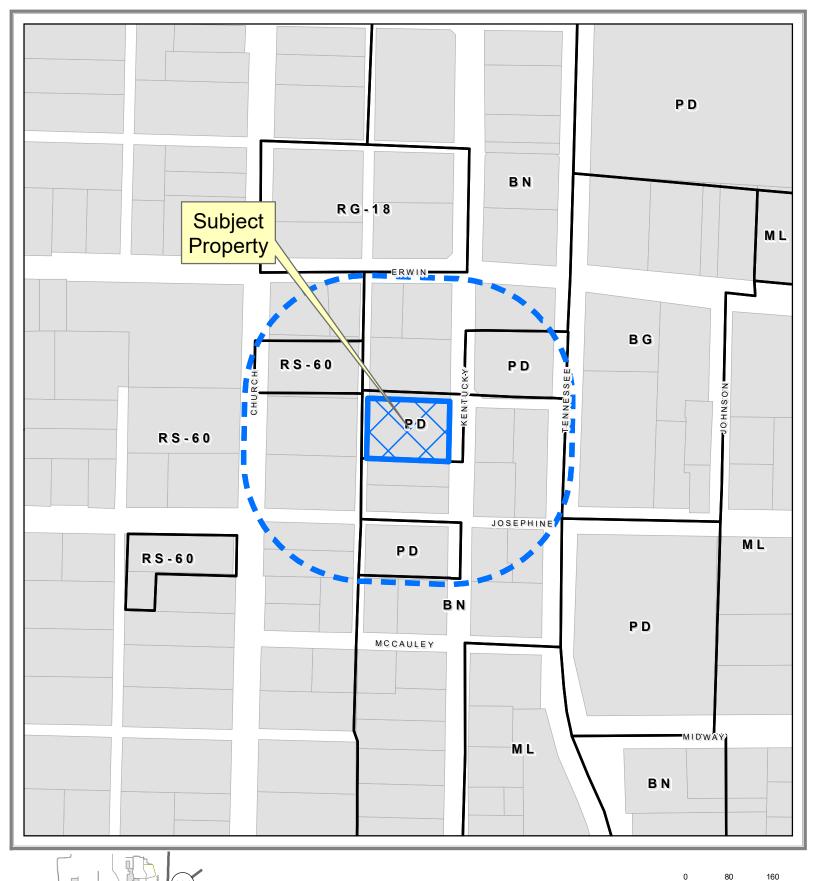

## Property Owner Notification Map

PLAT2025-0016

DISCLAIMER: This map and information contained in it were developed exclusively for use by the City of McKinney. Any use or reliance on this map by anyone else is at that party's risk and without liability to the City of McKinney, its officials or employees for any discrepancies, errors, or variances which may exist.

80

160

Feet