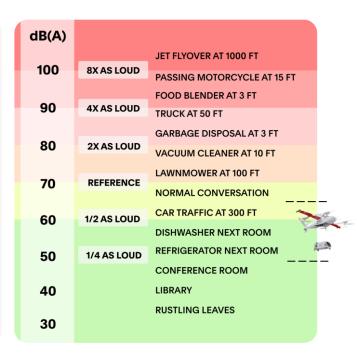

Morning News



"[Zipline] drone technology can meaningfully benefit communities and alleviate daily stresses."

Star-Telegräm

How you receive medicine and food in the future could involve Zipline drone technology



**©CBS NEWS** THE WALL STREET JOURNAL.







The Kaufman Herald The Princeton Herald

#### Zipline is the world's largest drone delivery service





**Zipline helps communities everyday** 







#### **Our Zip platform**



#### **Technology Overview**

**Hyper-precise home delivery** 



- Fully Autonomous
- Delivery: Zip + ultra-precise delivery droid
- Payload: Up to 8 pounds
- Service Radius: Up to 10 miles service radius
- Speed: Up to 70mph
- Wingspan: 8 feet







#### A cute but mighty delivery droid





#### Zips are quieter than common neighborhood sounds









#### Zipline has safely flown over 90 million miles



#### How we design

- Built-in critical system redundancies
- Two-part architecture
- · Reliable materials



#### **How we test**

- Rigorously tested in extreme weather
- Extensive quality assurance and realworld testing



#### **How we operate**

- FAA certified just like major airlines
- Expert team tracks, manages, and maintains fleet 24/7



#### **How we fly**

- 500+ automated pre-flight safety inspections
- FlightIQ Autonomy and Perception System



## Zips use FlightIQ, our autonomy and perception suite that make flights and deliveries smarter and safer

- Designed for flight and delivery purposes
- Applies industry-standard tools to blur faces in visual data
- Cannot zoom or be pointed in a particular direction
- Does n