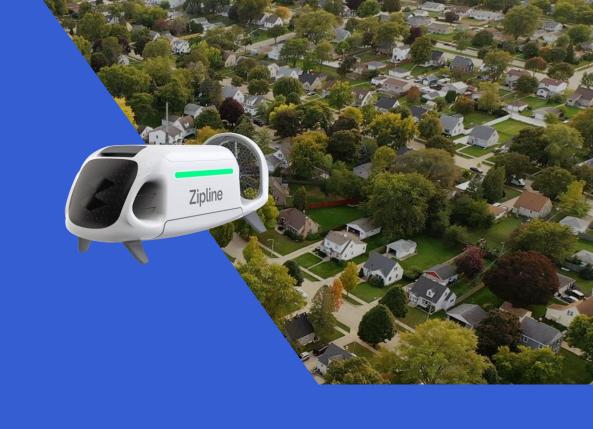

#### **Technology Overview**

**Hyper-precise home delivery** 

- Fully Autonomous
- Delivery: Zip + ultra-precise delivery droid
- Payload: Up to 8 pounds
- Service Radius: Up to 10 miles service radius
- Speed: Up to 70mph
- Wingspan: 8 feet

#### A cute but mighty delivery droid