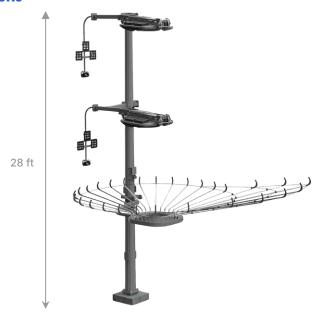

#### Site infrastructure – single & double dock towers

#### **Double docks**

**Double Docking Charging Structure (x9)** 

**Community engagement** 