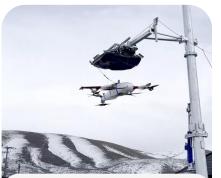

#### Site infrastructure – single & double dock towers

#### **Single docks**

Single Docking Structure with Kiosk (x2)