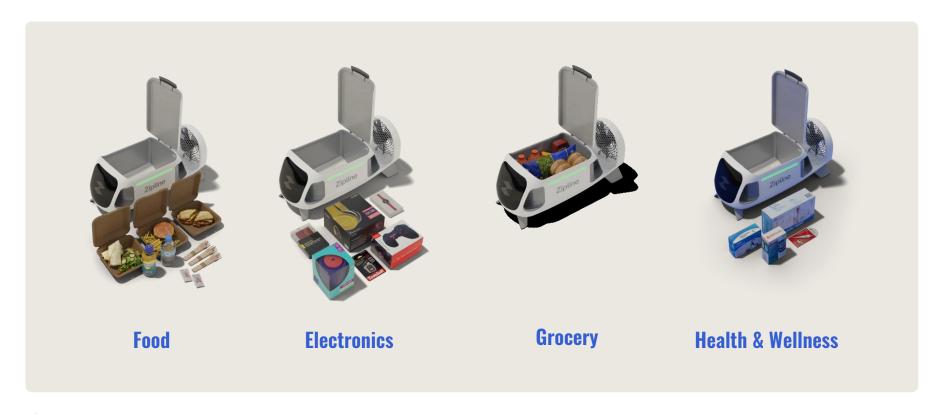

#### **Technology Overview**

**Hyper-precise home delivery** 

- Fully Autonomous
- Delivery: Zip + ultra-precise delivery droid
- Payload: Up to 8 pounds
- Service Radius: Up to 10 miles service radius
- Speed: Up to 70mph
- Wingspan: 8 feet