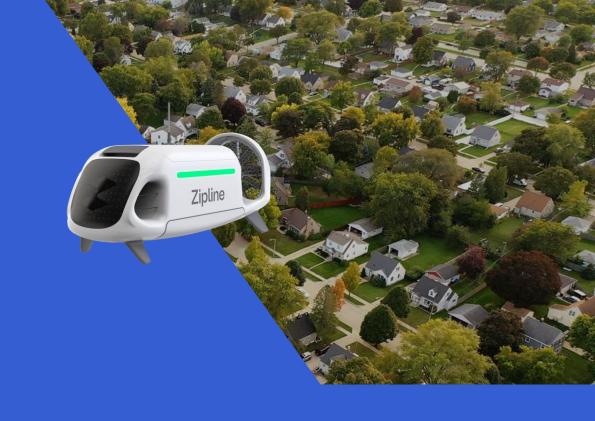

## Zipline in McKinney, TX

#### **Technology Overview**

**Hyper-precise home delivery** 

- Fully Autonomous
- Delivery: Zip + ultra-precise delivery droid
- Payload: Up to 8 pounds
- Service Radius: Up to 10 miles service radius
- Speed: Up to 70mph
- Wingspan: 8 feet