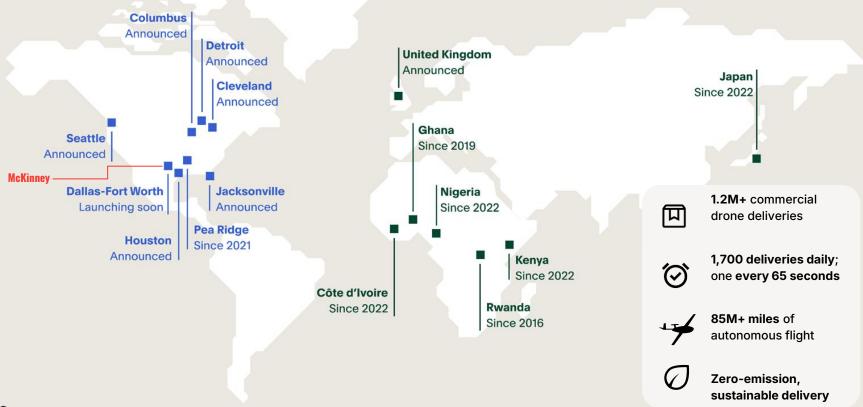

#### Zipline is the world's largest drone delivery service

**Zipline helps communities everyday** 

#### Zipline has safely flown over 90 million miles