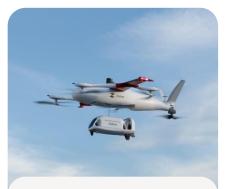

#### **Technology Overview**

**Hyper-precise home delivery** 

- Fully Autonomous
- Delivery: Zip + ultra-precise delivery droid
- Payload: Up to 8 pounds
- Service Radius: Up to 10 miles service radius
- Speed: Up to 70mph
- Wingspan: 8 feet

#### A cute but mighty delivery droid