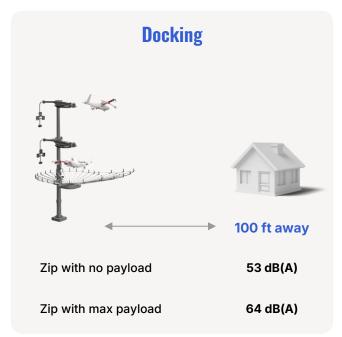

las Morning News



"[Zipline] drone technology can meaningfully benefit communities and alleviate daily stresses."

Star-Telegräm

How you receive medicine and food in the future could involve Zipline drone technology



**©CBS NEWS** THE WALL STREET JOURNAL.







The Kaufman Herald The Princeton Herald

#### Zipline is the world's largest drone delivery service





**Zipline helps communities everyday** 







#### **Our Zip platform**



#### **Technology Overview**

**Hyper-precise home delivery** 



- Fully Autonomous
- Delivery: Zip + ultra-precise delivery droid
- Payload: Up to 8 pounds
- Service Radius: Up to 10 miles service radius
- Speed: Up to 70mph
- Wingspan: 8 feet







#### A cute but mighty delivery droid





#### Zips are quieter than common neighborhood sounds









#### Zipline has safely flown over 90 million miles



#### How we design

- Built-in critical system redundancies
- Two-part architecture
- · Reliable materials



#### **How we test**

- Rigorously tested in extreme weather
- Extensive quality assurance and realworld testing



#### **How we operate**

- FAA certified just like major airlines
- Expert team tracks, manages, and maintains fleet 24/7



#### **How we fly**

- 500+ automated pre-flight safety inspections
- FlightIQ Autonomy and Perception System



## Zips use FlightIQ, our autonomy and perception suite that make flights and deliveries smarter and safer

- Designed for flight and delivery purposes
- Applies industry-standard tools to blur faces in visual data
- Cannot zoom or be pointed in a particular direction
- Do