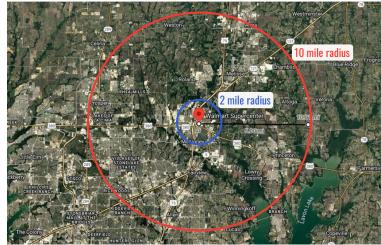

#### **Technology Overview**

**Hyper-precise home delivery** 

- Fully Autonomous
- Delivery: Zip + ultra-precise delivery droid
- Payload: Up to 8 pounds
- Service Radius: Up to 10 miles service radius
- Speed: Up to 70mph
- Wingspan: 8 feet