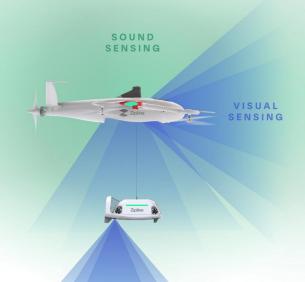

#### **Technology Overview**

**Hyper-precise home delivery** 

- Fully Autonomous
- Delivery: Zip + ultra-precise delivery droid
- Payload: Up to 8 pounds
- Service Radius: Up to 10 miles service radius
- Speed: Up to 70mph
- Wingspan: 8 feet

#### Zips are quieter than common neighborhood sounds

## Zips use FlightIQ, our autonomy and perception suite that make flights and deliveries smarter and safer

- Designed for flight and delivery purposes
- Applies industry-standard tools to blur faces in visual data
- Cannot zoom or be pointed in a particular direction
- Does not identify individuals or read license plates