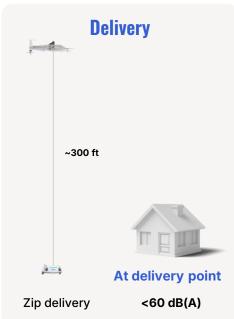

s Morning News



"[Zipline] drone technology can meaningfully benefit communities and alleviate daily stresses."

Star-Telegräm

How you receive medicine and food in the future could involve Zipline drone technology



**©CBS NEWS** THE WALL STREET JOURNAL.







The Kaufman Herald The Princeton Herald

#### Zipline is the world's largest drone delivery service





**Zipline helps communities everyday** 







#### **Our Zip platform**



#### **Technology Overview**

**Hyper-precise home delivery** 



- Fully Autonomous
- Delivery: Zip + ultra-precise delivery droid
- Payload: Up to 8 pounds
- Service Radius: Up to 10 miles service radius
- Speed: Up to 70mph
- Wingspan: 8 feet







#### A cute but mighty delivery droid





#### Zips are quieter than common neighborhood sounds









#### Zipline has safely flown over 90 million miles



#### How we design

- Built-in critical system redundancies
- Two-part architecture
- · Reliable materials



#### **How we test**

- Rigorously tested in extreme weather
- Extensive quality assurance and realworld testing



#### **How we operate**

- FAA certified just like major airlines
- Expert team tracks, manages, and maintains fleet 24/7



#### **How we fly**

- 500+ automated pre-flight safety inspections
- FlightIQ Autonomy and Perception System



## Zips use FlightIQ, our autonomy and perception suite that make flights and deliveries smarter and safer

- Designed for flight and delivery purposes
- Applies industry-standard tools to blur faces in visual data
- Cannot zoom or be pointed in a particular direction
- Does