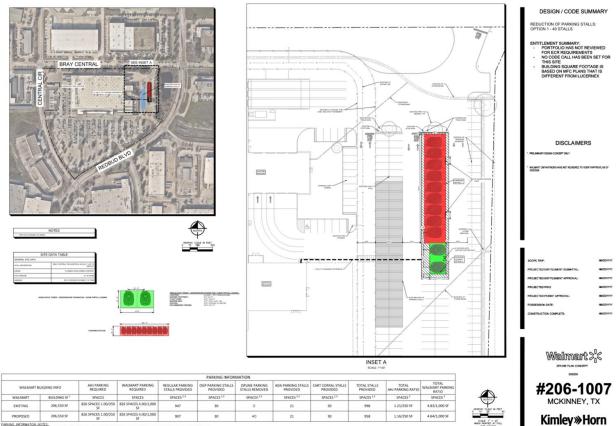

## Zipline in McKinney, TX





## Walmart Introduction



## Kimley Horn Site Plan Review



#### **Kimley-Horn Site Plan Review**





# Zipline Drone Technology Overview



#### As seen in...

**Q&A** with the CEO of Zipline, the drone delivery company making moves in Dallas

The Dallas Morning News



"[Zipline] drone technology can meaningfully benefit communities and alleviate daily stresses."

Star-Telegräm

How you receive medicine and food in the future could involve Zipline drone technology



**©CBS NEWS** THE WALL STREET JOURNAL.







The Kaufman Herald The Princeton Herald

#### Zipline is the world's largest drone delivery service





**Zipline helps communities everyday** 







#### **Our Zip platform**



#### **Technology Overview**

**Hyper-precise home delivery** 



- Fully Autonomous
- Delivery: Zip + ultra-precise delivery droid
- Payload: Up to 8 pounds
- Service Radius: Up to 10 miles servic