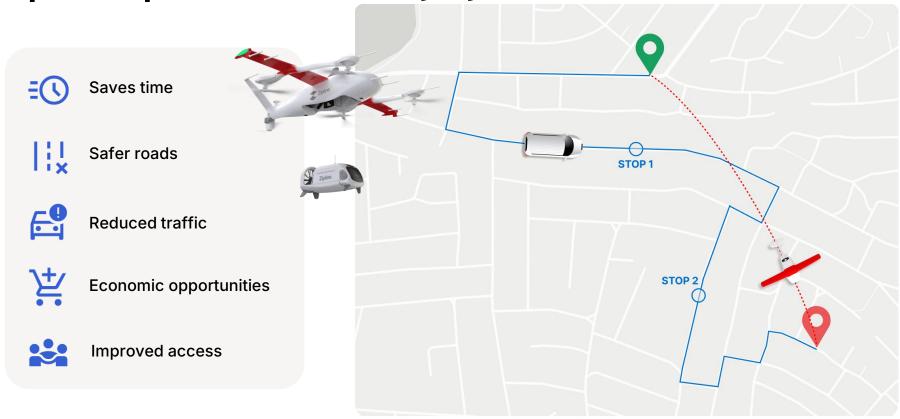

#### Zipline is the world's largest drone delivery service

**Zipline helps communities everyday** 

#### **Technology Overview**

**Hyper-precise home delivery** 

- Fully Autonomous
- Delivery: Zip + ultra-precise delivery droid
- Payload: Up to 8 pounds
- Service Radius: Up to 10 miles service radius
- Speed: Up to 70mph
- Wingspan: 8 feet