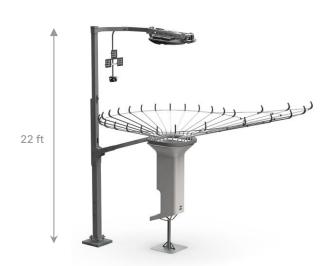

#### Site infrastructure – single & double dock towers

#### **Single docks**

Single Docking Structure with Kiosk (x2)