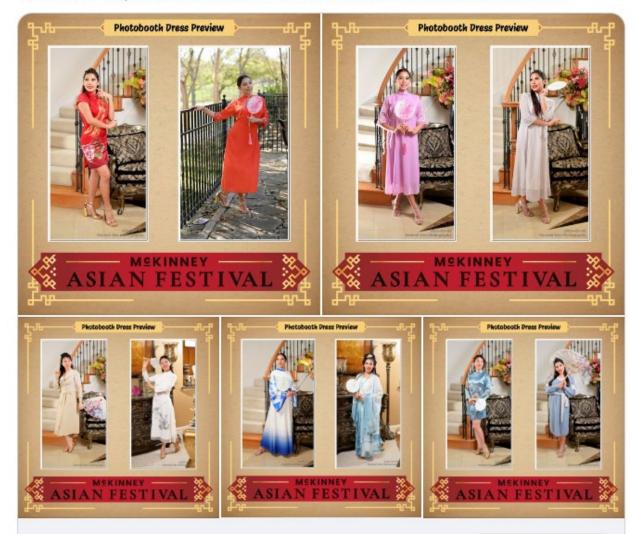

Step into the charm of centuries past at the McKinney Asian Festival! 💥

Immerse yourself in Asian tradition by trying on our exquisite traditional gowns. Let professional photographers Sam Hsu and Dan Tian capture these timeless moments at our Photo Booth, complete with captivating backdrops. It's a journey back to centuries ago!

Sam's work - https://www.flickr.com/.../6004.../albums/72177720315368903/... See more

Another big thanks to our Volunteers!

We wouldn't be anywhere near where we are today without your help, so thank you, thank you, thank you!