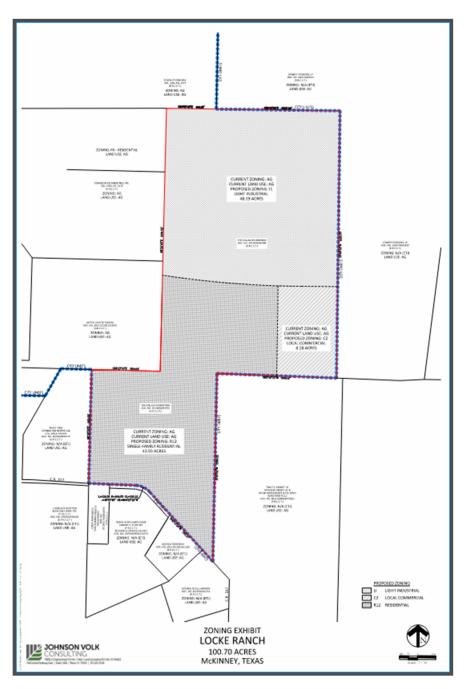

767 Justin Rd Rockwall, TX 75087

January 24, 2025

Jennifer Arnold, AICP Director of Planning City of McKinney 221 N. Tennessee McKinney, TX 75069

RE: Letter of Intent – Wildhare Investments, Locke Ranch, Approx. 100.66 +/- acres on CR 317 and depicted in Exhibit "A"

We would request to rezone the property to R-12, C2 Commercial and L1 – Light Industrial for development of a cohesive, high quality Master Planned area with the future expansions of FM 546 and the North / South thoroughfare through the property per the City of McKinney Future Thoroughfare maps. We intended to development the property to included single family residential R-12, C2 – Commercial and I1- Light Industrial per the future Land Use Map of the City of McKinney. A Development that speaks to the responsibility for infrastructure, cash in leu of park land, future ROW reservations will be created in cooperations with the City of McKinney.