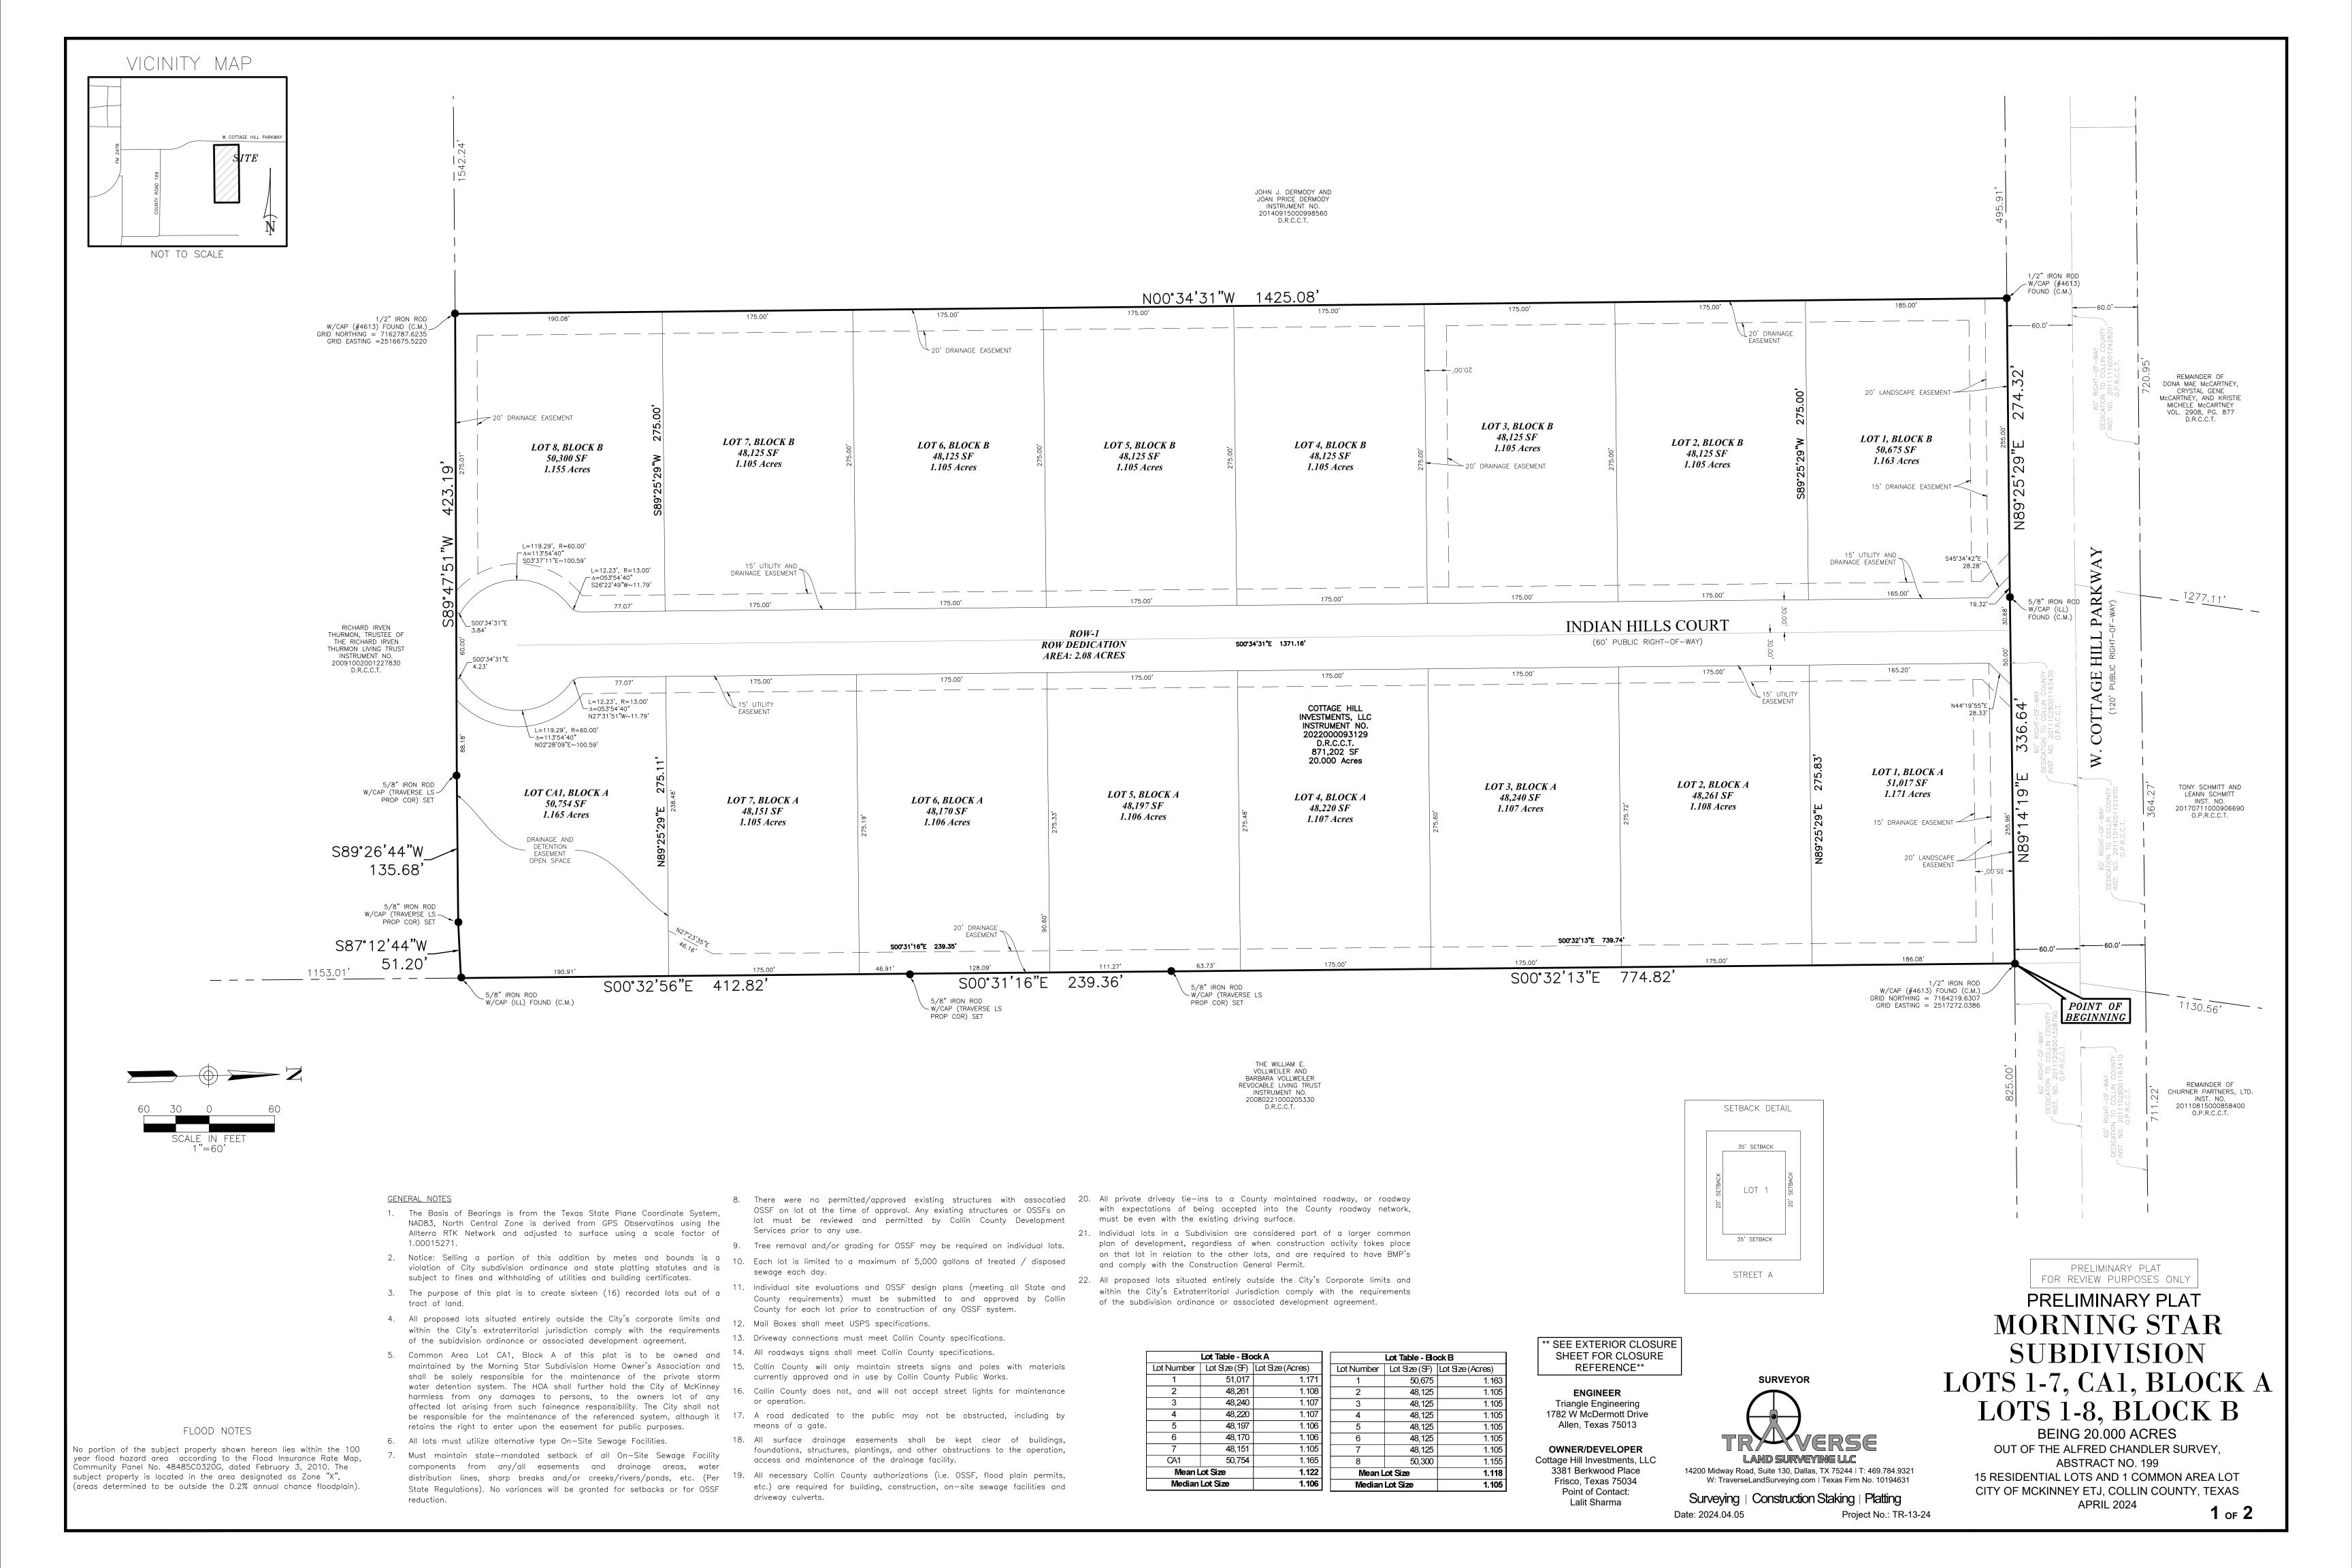

STATE OF TEXAS COUNTY OF COLLIN

WHEREAS Cottage Hill Investments, LLC are the owners of a 20.000 acre tract of land situated in the Alfred Chandler Survey, Abstract Number 199, Collin County, Texas, and being all of the Warranty Deed with Vendor's Lien to Cottage Hill Investments, LLC recorded in Instrument Number 2022000093129 of the Deed Records of Collin County, Texas, and being more particularly described in metes and bounds as follows;

BEGINNING at a capped 1/2 inch iron rod stamped "#4613" found for corner in the most northeasterly corner of said Cottage Hill Investments, LLC tract, same being in the most northwesterly corner of the William E. Vollweiler and Barbara Vollweiler Revocable Living Trust recorded in Instrument Number 20080221000205330 of the Deed Records of Collin County, Texas, also being a point in the most southerly Right-of-Way line of W. Cottage Hill Parkway (Variable width Right-of-Way);

THENCE South 00 degrees 32 minutes 13 seconds East, departing from said W. Cottage Hill Parkway in a southerly direction along the common line between the most easterly line of said Cottage Hill Investments, LLC tract and the most westerly line of said Vollweiler tract, a distance of 774.82 feet to a capped 5/8 inch iron rod stamped "TRAVERSE LS PROP COR" set for corner;

THENCE South 00 degrees 31 minutes 16 seconds East, continuing along said common line a distance of 239.36 feet to a capped 5/8inch iron rod stamped "TRAVERSE LS PROP COR" found for corner in the most easterly line of said Cottage Hill Investments, LLC tract, same being a point in the most westerly line of said Vollweiler tract;

THENCE South 00 degrees 32 minutes 56 seconds East, continuing along said common line a distance of 239.36 feet to a capped 5/8inch iron rod stamped "ILL" found for corner in the most southeasterly corner of said Cottage Hill Investments, LLC tract, same being a point in the most westerly line of said Vollweiler tract, also being the most northeasterly corner of Richard Irven Thurmon, Trustee of the Richard Irven Thurmon Living Trust recorded in Instrument Number 20091002001227830 of the Deed Records of Collin County, Texas;

THENCE over, across, and upon said Cottage Hill Investments, LLC tract and said Thurmon tract the following three (3) courses and distances:

South 87 degrees 12 minutes 44 seconds West, a distance of 51.20 feet to a capped 5/8 inch iron rod stamped "TRAVERSE LS PROP COR" set for corner;

South 89 degrees 26 minutes 44 seconds West, a distance of 135.68 feet to a capped 5/8 inch iron rod stamped "TRAVERSE LS" PROP COR" set for corner:

South 89 degrees 47 minutes 51 seconds West, a distance of 423.19 feet to a capped 1/2 inch iron rod stamped "#4613" found for corner in the most southwesterly corner of said Cottage Hill tract, same being in the most southeasterly corner of John J. Dermody and Joan Price Dermody recorded in Instrument Number 20140915000998560 of the Deed Records of Collin County, Texas, also being a point in the most northerly line of said Thurmon tract;

THENCE North 00 degrees 34 minutes 31 seconds West, in a northerly direction along the common line between the most westerly line of said Cottage Hill Investment, LLC tract and the most easterly line of said Dermody tract, a distance of 1425.08 feet to a capped 1/2 inch iron rod stamped "#4613" found for corner in the most northwesterly corner of said Cottage Hill tract, same being the most northeasterly corner of said Dermody tract, also being a point in the most southerly Right-of-Way line of said W. Cottage Hill Parkway;

THENCE over, across, and upon said Cottage Hill Investment, LLC tract and the most southerly Right-of-Way line of said W. Cottage Hill Parkway the following two (2) courses and distance:

North 89 degrees 25 minutes 29 seconds East, a distance of 274.32 feet to a capped 5/8 inch iron rod stamped "ILL" found for

North 89 degrees 14 minutes 19 seconds East, a distance of 336.64 feet to the POINT OF BEGINNING and containing 20.00 acres (871,202 square feet) of land, more or less.

OWNERS DEDICATION

STATE OF TEXAS COUNTY OF COLLIN