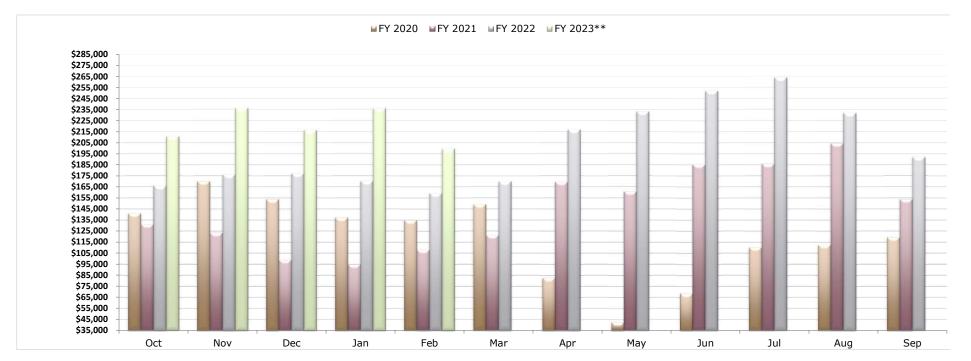

## **City of McKinney**

| February 2023     |             |             |             |             |             |             |                          |                        |                     |                         |  |  |  |
|-------------------|-------------|-------------|-------------|-------------|-------------|-------------|--------------------------|------------------------|---------------------|-------------------------|--|--|--|
| Month<br>Received | FY 2018     | FY 2019     | FY 2020     | FY 2021     | FY 2022     | FY 2023**   | Difference to FY<br>2022 | Variance to FY<br>2022 | Number of<br>Hotels | Number of<br>VRBO/B & B |  |  |  |
| Oct               | \$149,284   | \$130,510   | \$141,103   | \$131,245   | \$166,012   | \$210,604   | \$44,591                 | 26.86%                 | 18                  | 5                       |  |  |  |
| Nov               | 156,251     | 142,172     | 170,041     | 123,499     | 176,216     | 236,153     | \$59,936                 | 34.01%                 | 20                  | 4                       |  |  |  |
| Dec               | 147,271     | 142,413     | 153,777     | 99,022      | 177,359     | 216,335     | \$38,976                 | 21.98%                 | 20                  | 4                       |  |  |  |
| Jan               | 122,005     | 126,654     | 137,232     | 95,014      | 170,465     | 236,125     | \$65,660                 | 38.52%                 | 20                  | 10                      |  |  |  |
| Feb               | 129,447     | 120,334     | 134,986     | 108,287     | 159,514     | 199,784     | \$40,270                 | 25.25%                 | 20                  | 7                       |  |  |  |
| Mar               | 124,511     | 121,270     | 149,278     | 121,367     | 169,977     |             |                          |                        |                     |                         |  |  |  |
| Apr               | 136,879     | 143,849     | 82,848      | 169,605     | 217,008     |             |                          |                        |                     |                         |  |  |  |
| Мау               | 145,073     | 150,440     | 42,666      | 160,769     | 233,022     |             |                          |                        |                     |                         |  |  |  |
| Jun               | 148,142     | 150,125     | 68,852      | 185,390     | 252,144     |             |                          |                        |                     |                         |  |  |  |
| Jul               | 160,946     | 161,673     | 110,415     | 185,888     | 263,953     |             |                          |                        |                     |                         |  |  |  |
| Aug               | 157,448     | 156,373     | 112,676     | 204,434     | 231,995     |             |                          |                        |                     |                         |  |  |  |
| Sep               | 132,008     | 141,005     | 119,419     | 153,770     | 192,011     |             |                          |                        |                     |                         |  |  |  |
| Total             | \$1,709,265 | \$1,686,817 | \$1,423,293 | \$1,738,290 | \$2,409,676 |             |                          |                        |                     |                         |  |  |  |
| YTD               | \$704,258   | \$662,083   | \$737,138   | \$557,066   | \$849,568   | \$1,099,001 | \$249,433                | 29.36%                 |                     |                         |  |  |  |

Hotel Occupancy Tax Revenue

\*\* This is total amount paid to the city, excluding outstanding receivables.

Reporting will be a month behind. (Hotel tax due date is after month end close)