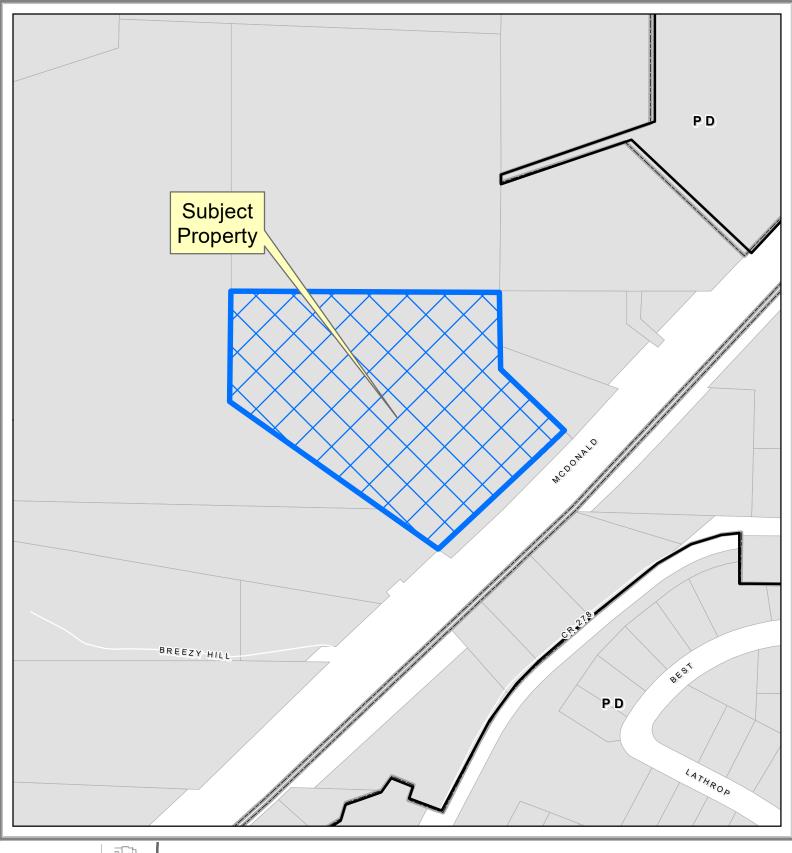

## Location Map

PLAT2024-0088

DISCLAIMER: This map and information contained in it were developed exclusively for use by the City of McKinney. Any use or reliance on this map by anyone else is at that party's risk and without liability to the City of McKinney, its officials or employees for any discrepancies, errors, or variances which may exist.

90

180

380 75 5 121 Vicinity Map

Location Map

PLAT2024-0088

DISCLAIMER: This map and information contained in it were developed exclusively for use by the City of McKinney. Any use or reliance on this map by anyone else is at that party's risk and without liability to the City of McKinney, its officials or employees for any discrepancies, errors, or variances which may exist.

90

0

180

Feet