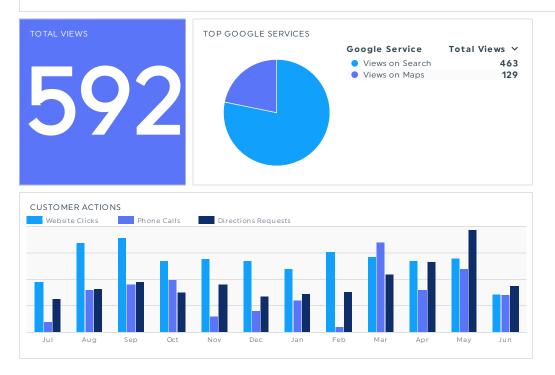

## GOOGLE MY BUSINESS RESULTS

#### NOTES

General overview of our website traffic. A few new metrics to note - sessions are unique visits, and users are unique devices. So if Luke visits the site once on Tuesday from his computer, and again on Thursday, that counts as 2 sessions but 1 user. Also, we are paying attention to device types - we still engage a lot of traffic from desktop devices, so that informs how we continue to optimize new developments on the site.