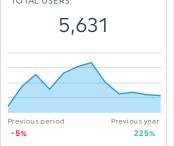

#### COMMENTS

General overview of our website traffic. A few new metrics to note - sessions are unique visits, and users are unique devices. So if Luke visits the site once on Tuesday from his computer, and again on Thursday, that counts as 2 sessions but 1 user. Also, we are paying attention to device types - we still engage a lot of traffic from desktop devices, so that informs how we continue to optimize new developments on the site.