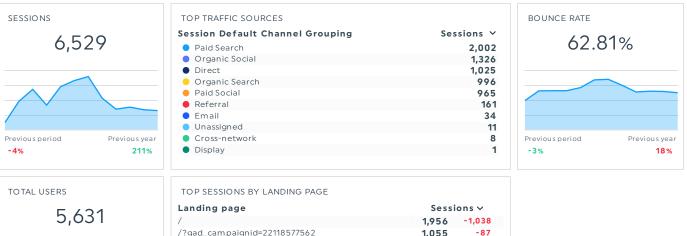

### WEBSITE TRAFFIC REPORT

#### COMMENTS

General overview of our website traffic. A few new metrics to note - sessions are unique visits, and users are unique devices. So if Luke visits the site once on Tuesday from his computer, and again on Thursday, that counts as 2 sessions but 1 user. Also, we are paying attention to device types - we still engage a lot of traffic from desktop devices, so that informs how we continue to optimize new developments on the site.

| TOP SESSIONS BY LANDING PAGE              |       |        |
|-------------------------------------------|-------|--------|
| Landing page                              | Sessi | ons 🗸  |
| /                                         | 1,956 | -1,038 |
| /?gad_campaignid=22118577562              | 1,055 | -87    |
| /?gad_campaignid=22118801731              | 7 11  | +669   |
| /innovation-fund/                         | 626   | +77    |
| (not set)                                 | 225   | -13    |
| /notable-employers/                       | 119   | - 9    |
| /leadership/                              | 113   | =      |
| /subscribe/?gad_campaignid=22118577562    | 83    | +27    |
| /demographics/?gad_campaignid=22118577562 | 60    | -12    |