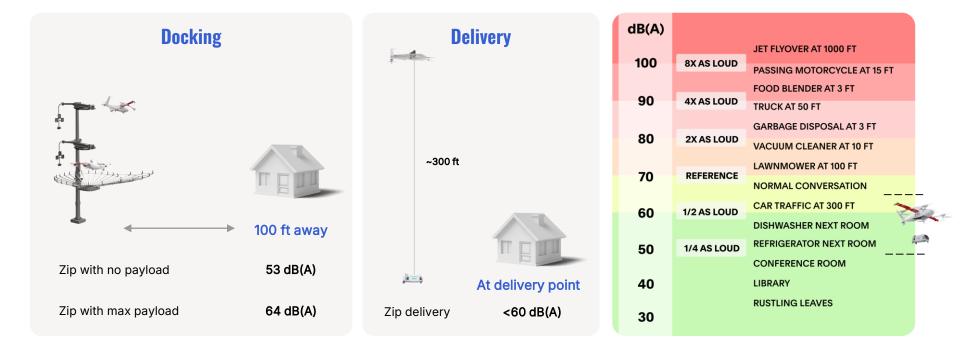

### Site infrastructure – single & double dock towers

**Single docks** 

**Double docks** 

Single Docking Structure with Kiosk (x2)

#### **Double Docking Charging Structure (x9)**