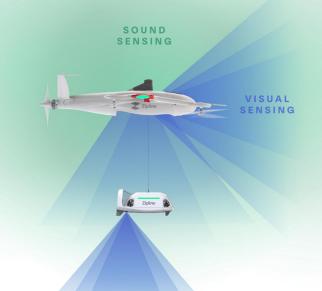

#### Technology Overview

Hyper-precise home delivery

- Fully Autonomous
- Delivery: Zip + ultra-precise delivery droid
- Payload: Up to 8 pounds
- Service Radius: Up to 10 miles service radius
- Speed: Up to 70mph
- Wingspan: 8 feet