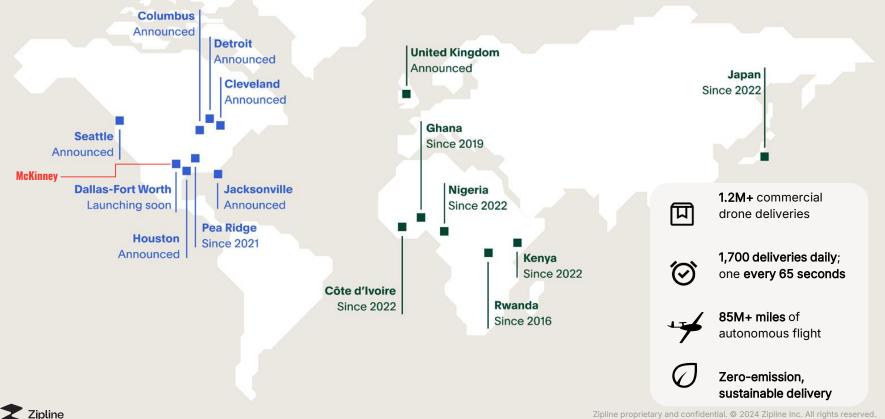

#### Zipline is the world's largest drone delivery service

6

### Zipline has been delivering in Pea Ridge, AR since 2021

First P2 delivery in January 2025 to the local Fire Department

"don't miss this opportunity for Economic Development growth" Mayor Nathan See

### Zipline is launching at scale in DFW

20+ sites under development

#### 5+ sites under construction

#### 10+ approved permits\*

\*map is not representative of exact locations