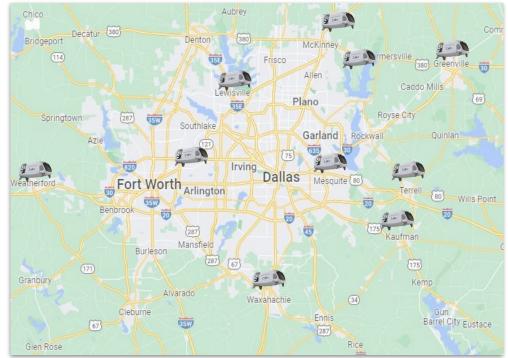

### Zipline is launching at scale in DFW

20+ sites under development

#### 5+ sites under construction

#### 10+ approved permits\*

\*map is not representative of exact locations