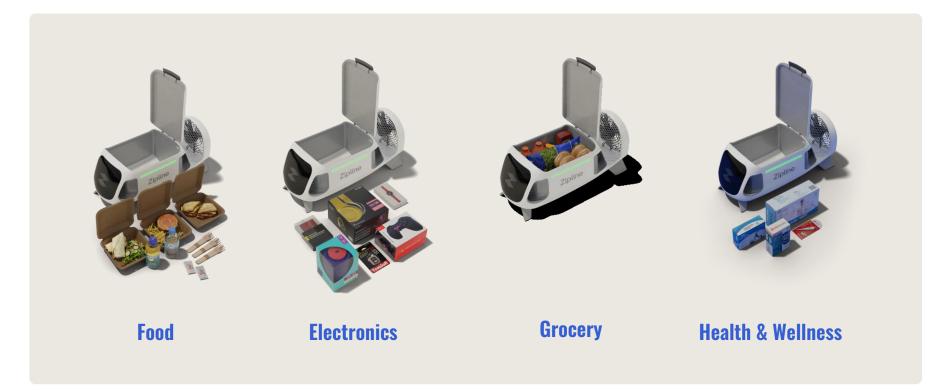

s the world's largest drone delivery service



6

### Zipline has been delivering in Pea Ridge, AR since 2021



First P2 delivery in January 2025 to the local Fire Department



"don't miss this opportunity for Economic Development growth" Mayor Nathan See

### Zipline is launching at scale in DFW



20+ sites under development





#### 5+ sites under construction

#### 10+ approved permits\*

\*map is not representative of exact locations



### Zipline helps communities everyday





### **Our Zip platform**

#### Technology Overview

Hyper-precise home delivery



- Fully Autonomous
- Delivery: Zip + ultra-precise delivery droid
- Payload: Up to 8 pounds
- Service Radius: Up to 10 miles service radius
- Speed: Up to 70mph
- Wingspan: 8 feet





### A cute but mighty delivery droid





#### Zips are quieter than common neighborhood sounds



#### Zipline has safely flown over 100 million miles



#### How we design

- Built-in critical system redundancies
- Two-part architecture
- Reliable materials



#### How we test

- Rigorously tested in extreme weather
- Extensive quality assurance and realworld testing



#### How we operate

- FAA certified just like major airlines
- Expert team tracks, manages, and maintains fleet 24/7



#### How we fly

- 500+ automated preflight safety inspections
- FlightIQ Autonomy and Perception System



# Zips use **FlightIQ**, our autonomy and perception suite that make flights and deliveries **smarter** and **safer**

- Designed for flight and delivery purposes
- Applies industry-standard tools to blur faces in visual data
- Cannot