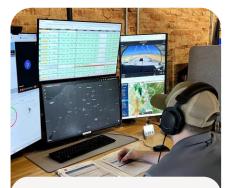

#### Technology Overview

Hyper-precise home delivery

- Fully Autonomous
- Delivery: Zip + ultra-precise delivery droid
- Payload: Up to 8 pounds
- Service Radius: Up to 10 miles service radius
- Speed: Up to 70mph
- Wingspan: 8 feet