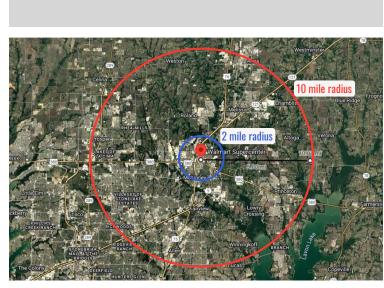

#### Technology Overview

Hyper-precise home delivery

- Fully Autonomous
- Delivery: Zip + ultra-precise delivery droid
- Payload: Up to 8 pounds
- Service Radius: Up to 10 miles service radius
- Speed: Up to 70mph
- Wingspan: 8 feet