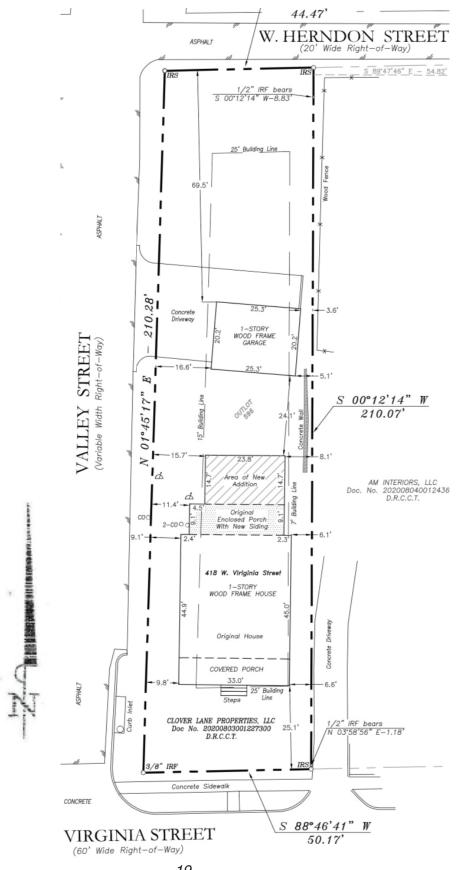

ail #       | Туре                     | Year Built          | Sq. Ft.    |  |
| 1              | MA - Main Area           | 1910                | 1,436      |  |
| 2              | CP - Covered Porch/patio | 1910                | 256        |  |
|                |                          |                     |            |  |

#### **Land Segments**

| Land Segment #1 | Residential Single Family     |
|-----------------|-------------------------------|
| State Code      | A (Residential Single-family) |
| Homesite        | Yes                           |
| Market Value    | \$152,000                     |
| Ag Use Value    | n/a                           |
| Land Size       | n/a                           |

### Site Plan for 418 West Virginia Street, 2020

Teri & Lindy Manuel, owners



### **Construction Costs**

418 W. Virginia Street

| Vendor                   | Date     | Description                       | Cost \$   |
|--------------------------|----------|-----------------------------------|-----------|
| Only Solutions Handy Man | 08/11/22 | Light switch                      | 77.00     |
|                          | 05/17/22 | Multiple                          | 180.00    |
|                          | 04/01/22 | Sink and paint                    | 290.00    |
|                          | 04/20/22 | Master bath door                  | 443.00    |
|                          | 08/01/22 | Soffit vents & paints             | 120.00    |
|                          | 07/19/22 | Foundation vents                  | 200.00    |
|                          | 07/01/22 | Fr