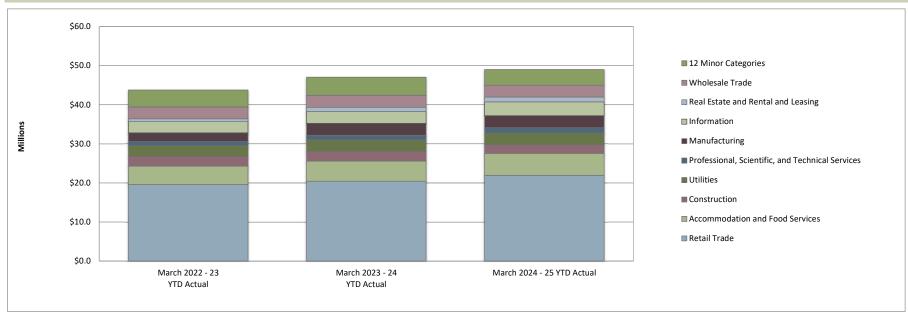

# McKinney Community Development Corporation Summary Operating Statement March 2025 (50% of FY Complete)

|                                    |    |                       |    |               |                  |                     |                    | Monthly C         | om | parison             | YTD Com            | ipar | ison       |
|------------------------------------|----|-----------------------|----|---------------|------------------|---------------------|--------------------|-------------------|----|---------------------|--------------------|------|------------|
| Revenues                           | F  | Y25 Adopted<br>Budget | Мо | onthly Actual | YTD Actual       | Remaining<br>Budget | Budget<br>Received | Monthly<br>Budget |    | Monthly<br>Variance | YTD Budget         | Y    | D Variance |
| Sales Tax Receipts                 | \$ | 24,592,569            | \$ | 1,757,562     | \$<br>12,269,467 | \$<br>12,323,102    | 49.9%              | \$<br>2,049,381   | \$ | (291,819)           | \$<br>12,296,285   | \$   | (26,817)   |
| Interest Income                    |    | 1,565,000             |    | 427,298       | 1,403,456        | 161,544             | 89.7%              | 130,417           |    | 296,882             | 782,500            |      | 620,956    |
| Rent & Royalties - Office Space    |    | -                     |    | 17,647        | 52,941           | (52,941)            | -                  | -                 |    | 17,647              | -                  |      | 52,941     |
| Miscellaneous Revenue              |    | 217,970               |    | 10,103        | 160,201          | 57,769              | -                  | <br>18,164        |    | (8,061)             | <br>108,985        |      | 51,216     |
| Total Revenues                     | \$ | 26,375,539            | \$ | 2,212,610     | \$<br>13,886,065 | \$<br>12,489,474    | 52.6%              | \$<br>2,197,962   | \$ | 14,649              | \$<br>13,187,770   | \$   | 698,295    |
| Expenses                           | F  | Y25 Adopted<br>Budget | Мо | onthly Actual | YTD Actual       | Remaining<br>Budget | Budget<br>Spent    | Monthly<br>Budget |    | Monthly<br>Variance | YTD Budget         | Y    | D Variance |
| MCDC Constitution                  |    |                       |    |               |                  |                     |                    |                   |    |                     |                    |      |            |
| MCDC Operations                    |    | 150 051               |    | 20.042        | 220 742          | 225 020             | 40.00/             |                   |    |                     |                    |      |            |
| Personnel Expense                  | \$ | 456,651               | \$ |               | \$<br>220,713    | \$<br>235,938       | 48.3%              | \$<br>38,054      | \$ | 7,112               | \$<br>228,326      | \$   | 7,613      |
| Supplies Expense                   |    | 18,750                |    | 216           | 6,659            | 12,091              | 35.5%              | 1,563             |    | 1,347               | 9,375              |      | 2,716      |
| Maintenance Expense                |    | 2,500                 |    | -             | -                | 2,500               | 0.0%               | 208               |    | 208                 | 1,250              |      | 1,250      |
| Services/Sundry                    |    | 940,738               |    | 18,566        | 172,688          | 768,050             | 18.4%              | 78,395            |    | 59,829              | 470,369            |      | 297,681    |
| Capital                            |    | 40,000                |    | -             | -                | 40,000              | 0.0%               | <br>3,333         |    | (3,333)             | <br>20,000         |      | 20,000     |
| Total Administrative               | \$ | 1,458,639             | \$ | 49,723        | \$<br>400,060    | \$<br>1,058,579     | 27.4%              | \$<br>121,553     | \$ | 65,163              | \$<br>729,320      | \$   | 329,260    |
| Projects                           |    |                       |    |               |                  |                     |                    |                   |    |                     |                    |      |            |
| Community Grants & Projects        | \$ | 26,243,184            | \$ | 1,444,782     | \$<br>3,097,880  | \$<br>23,145,304    | 11.8%              | \$<br>2,186,932   | \$ | 742,150             | \$<br>13,121,592   | \$   | 10,023,712 |
| Park Construction Fund             |    | 14,370,108            |    | 613,339       | 1,031,576        | 13,338,532          | 7.2%               | 1,197,509         |    | 584,170             | 7,185,054          |      | 6,153,478  |
| Capital                            |    | 60,000                |    | -             |                  | 60,000              | 0.0%               | 5,000             |    | 5,000               | 30,000             |      | 30,000     |
| Other Project Expenses             |    | 148,000               |    | 12,775        | 15,553           | 132,448             | 10.5%              | 12,333            |    | (442)               | 74,000             |      | 58,448     |
| Total Projects                     | \$ | 40,821,292            | \$ | 2,070,896     | \$<br>4,145,009  | \$                  | 10.2%              | \$<br>3,401,774   | \$ |                     | \$<br>20,410,646   | \$   | 16,265,638 |
| Non-Departmental                   |    |                       |    |               |                  |                     |                    |                   |    |                     |                    |      |            |
| Administrative Fee to GF           |    |                       |    |               |                  |                     | 50.00/             |                   |    |                     |                    |      |            |
| Economic Incentive                 | \$ | 330,000               | \$ | 27,500        | \$<br>165,000    | \$<br>165,000       | 50.0%              | \$<br>27,500      | \$ | -                   | \$<br>165,000      | \$   | -          |
|                                    |    | 1,702,616             |    | -             |                  | 1,702,616           | 0.0%               | 141,885           |    | 141,885             | 851,308            |      | 851,308    |
| Insurance & Risk Fund              |    | 1,454                 |    | 121           | 727              | 727                 | 50.0%              | 121               |    | -                   | 727                |      | -          |
| MPAC                               |    | 500,000               |    | 41,667        | 250,000          | 250,000             | 50.0%              | 41,667            |    | -                   | 250,000            |      | -          |
| MCDC Debt Service Payments         |    | 1,145,000             |    | -             | -                | 1,145,000           | 0.0%               | 95,417            |    | 95,417              | 572,500            |      | 572,500    |
| MCDC Debt Service I & S            |    | 572,867               |    | -             | 286,433          | 286,434             | 50.0%              | 47,739            |    | 47,739              | 286,434            |      | -          |
| Paying Agent                       |    | 1,000                 |    | -             | 200              | 800                 | 20.0%              | <br>83            |    | 83                  | <br>500            |      | 300        |
| Total Non-Departmental             | \$ | 4,252,937             | \$ | 69,288        | \$<br>702,360    | \$<br>3,550,577     | 16.5%              | \$<br>354,411     | \$ | 285,124             | \$<br>2,126,469    | \$   | 1,424,108  |
| Total Expenses                     | \$ | 46,532,868            | \$ | 2,189,908     | \$<br>5,247,429  | \$<br>41,285,439    | 11.3%              | \$<br>3,877,739   | \$ | 1,681,166           | \$<br>23,266,434   | \$   | 18,019,005 |
| Net                                | \$ | (20,157,329)          | \$ | 22,703        | \$<br>8,638,636  |                     |                    | \$<br>(1,679,777) | \$ | 1,702,480           | \$<br>(10,078,665) | \$   | 18,717,300 |
| FY25 Beginning Fund Balance        | \$ | 81,080,292            |    |               |                  |                     |                    |                   |    |                     |                    |      |            |
| Add FY25 Budgeted Revenue          | 4  | 26,375,539            |    |               |                  |                     |                    |                   |    |                     |                    |      |            |
| Less FY25 Budgeted Expenses        |    | (46,532,868)          |    |               |                  |                     |                    |                   |    |                     |                    |      |            |
|                                    | *  | 60,922,963            |    |               |                  |                     |                    |                   |    |                     |                    |      |            |
| FY25 Projected Ending Fund Balance | \$ | 60,922,963            |    |               |                  |                     |                    |                   |    |                     |                    |      |            |