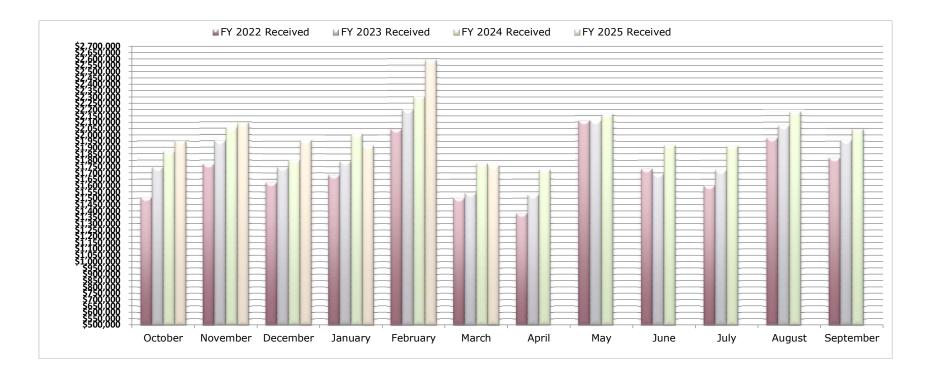

# McKinney Community Development Corporation Summary Operating Statement March 2025 (50% of FY Complete)

|                                    |    |                       |    |               |                  |                     |                    | Monthly C         | om | parison             | YTD Com            | ipar | ison       |
|------------------------------------|----|-----------------------|----|---------------|------------------|---------------------|--------------------|-------------------|----|---------------------|--------------------|------|------------|
| Revenues                           | F  | Y25 Adopted<br>Budget | Мо | onthly Actual | YTD Actual       | Remaining<br>Budget | Budget<br>Received | Monthly<br>Budget |    | Monthly<br>Variance | YTD Budget         | Y    | D Variance |
| Sales Tax Receipts                 | \$ | 24,592,569            | \$ | 1,757,562     | \$<br>12,269,467 | \$<br>12,323,102    | 49.9%              | \$<br>2,049,381   | \$ | (291,819)           | \$<br>12,296,285   | \$   | (26,817)   |
| Interest Income                    |    | 1,565,000             |    | 427,298       | 1,403,456        | 161,544             | 89.7%              | 130,417           |    | 296,882             | 782,500            |      | 620,956    |
| Rent & Royalties - Office Space    |    | -                     |    | 17,647        | 52,941           | (52,941)            | -                  | -                 |    | 17,647              | -                  |      | 52,941     |
| Miscellaneous Revenue              |    | 217,970               |    | 10,103        | 160,201          | 57,769              | -                  | <br>18,164        |    | (8,061)             | <br>108,985        |      | 51,216     |
| Total Revenues                     | \$ | 26,375,539            | \$ | 2,212,610     | \$<br>13,886,065 | \$<br>12,489,474    | 52.6%              | \$<br>2,197,962   | \$ | 14,649              | \$<br>13,187,770   | \$   | 698,295    |
| Expenses                           | F  | Y25 Adopted<br>Budget | Мо | onthly Actual | YTD Actual       | Remaining<br>Budget | Budget<br>Spent    | Monthly<br>Budget |    | Monthly<br>Variance | YTD Budget         | Y    | D Variance |
| MCDC Constitution                  |    |                       |    |               |                  |                     |                    |                   |    |                     |                    |      |            |
| MCDC Operations                    |    | 150 051               |    | 20.042        | 220 742          | 225 020             | 40.00/             |                   |    |                     |                    |      |            |
| Personnel Expense                  | \$ | 456,651               | \$ |               | \$<br>220,713    | \$<br>235,938       | 48.3%              | \$<br>38,054      | \$ | 7,112               | \$<br>228,326      | \$   | 7,613      |
| Supplies Expense                   |    | 18,750                |    | 216           | 6,659            | 12,091              | 35.5%              | 1,563             |    | 1,347               | 9,375              |      | 2,716      |
| Maintenance Expense                |    | 2,500                 |    | -             | -                | 2,500               | 0.0%               | 208               |    | 208                 | 1,250              |      | 1,250      |
| Services/Sundry                    |    | 940,738               |    | 18,566        | 172,688          | 768,050             | 18.4%              | 78,395            |    | 59,829              | 470,369            |      | 297,681    |
| Capital                            |    | 40,000                |    | -             | -                | 40,000              | 0.0%               | <br>3,333         |    | (3,333)             | <br>20,000         |      | 20,000     |
| Total Administrative               | \$ | 1,458,639             | \$ | 49,723        | \$<br>400,060    | \$<br>1,058,579     | 27.4%              | \$<br>121,553     | \$ | 65,163              | \$<br>729,320      | \$   | 329,260    |
| Projects                           |    |                       |    |               |                  |                     |                    |                   |    |                     |                    |      |            |
| Community Grants & Projects        | \$ | 26,243,184            | \$ | 1,444,782     | \$<br>3,097,880  | \$<br>23,145,304    | 11.8%              | \$<br>2,186,932   | \$ | 742,150             | \$<br>13,121,592   | \$   | 10,023,712 |
| Park Construction Fund             |    | 14,370,108            |    | 613,339       | 1,031,576        | 13,338,532          | 7.2%               | 1,197,509         |    | 584,170             | 7,185,054          |      | 6,153,478  |
| Capital                            |    | 60,000                |    | -             |                  | 60,000              | 0.0%               | 5,000             |    | 5,000               | 30,000             |      | 30,000     |
| Other Project Expenses             |    | 148,000               |    | 12,775        | 15,553           | 132,448             | 10.5%              | 12,333            |    | (442)               | 74,000             |      | 58,448     |
| Total Projects                     | \$ | 40,821,292            | \$ | 2,070,896     | \$<br>4,145,009  | \$                  | 10.2%              | \$<br>3,401,774   | \$ |                     | \$<br>20,410,646   | \$   | 16,265,638 |
| Non-Departmental                   |    |                       |    |               |                  |                     |                    |                   |    |                     |                    |      |            |
| Administrative Fee to GF           |    |                       |    |               |                  |                     | 50.00/             |                   |    |                     |                    |      |            |
| Economic Incentive                 | \$ | 330,000               | \$ | 27,500        | \$<br>165,000    | \$<br>165,000       | 50.0%              | \$<br>27,500      | \$ | -                   | \$<br>165,000      | \$   | -          |
|                                    |    | 1,702,616             |    | -             |                  | 1,702,616           | 0.0%               | 141,885           |    | 141,885             | 851,308            |      | 851,308    |
| Insurance & Risk Fund              |    | 1,454                 |    | 121           | 727              | 727                 | 50.0%              | 121               |    | -                   | 727                |      | -          |
| MPAC                               |    | 500,000               |    | 41,667        | 250,000          | 250,000             | 50.0%              | 41,667            |    | -                   | 250,000            |      | -          |
| MCDC Debt Service Payments         |    | 1,145,000             |    | -             | -                | 1,145,000           | 0.0%               | 95,417            |    | 95,417              | 572,500            |      | 572,500    |
| MCDC Debt Service I & S            |    | 572,867               |    | -             | 286,433          | 286,434             | 50.0%              | 47,739            |    | 47,739              | 286,434            |      | -          |
| Paying Agent                       |    | 1,000                 |    | -             | 200              | 800                 | 20.0%              | <br>83            |    | 83                  | <br>500            |      | 300        |
| Total Non-Departmental             | \$ | 4,252,937             | \$ | 69,288        | \$<br>702,360    | \$<br>3,550,577     | 16.5%              | \$<br>354,411     | \$ | 285,124             | \$<br>2,126,469    | \$   | 1,424,108  |
| Total Expenses                     | \$ | 46,532,868            | \$ | 2,189,908     | \$<br>5,247,429  | \$<br>41,285,439    | 11.3%              | \$<br>3,877,739   | \$ | 1,681,166           | \$<br>23,266,434   | \$   | 18,019,005 |
| Net                                | \$ | (20,157,329)          | \$ | 22,703        | \$<br>8,638,636  |                     |                    | \$<br>(1,679,777) | \$ | 1,702,480           | \$<br>(10,078,665) | \$   | 18,717,300 |
| FY25 Beginning Fund Balance        | \$ | 81,080,292            |    |               |                  |                     |                    |                   |    |                     |                    |      |            |
| Add FY25 Budgeted Revenue          | 4  | 26,375,539            |    |               |                  |                     |                    |                   |    |                     |                    |      |            |
| Less FY25 Budgeted Expenses        |    | (46,532,868)          |    |               |                  |                     |                    |                   |    |                     |                    |      |            |
|                                    | *  | 60,922,963            |    |               |                  |                     |                    |                   |    |                     |                    |      |            |
| FY25 Projected Ending Fund Balance | \$ | 60,922,963            |    |               |                  |                     |                    |                   |    |                     |                    |      |            |