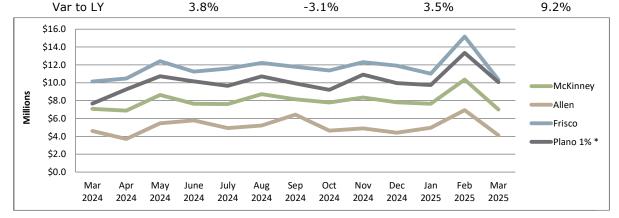

# McKinney Community Development Corporation Summary Operating Statement March 2025 (50% of FY Complete)

|                                    |    |                       |    |               |                  |                     |                    | Monthly C         | om | parison             | YTD Com            | ipar | ison       |
|------------------------------------|----|-----------------------|----|---------------|------------------|---------------------|--------------------|-------------------|----|---------------------|--------------------|------|------------|
| Revenues                           | F  | Y25 Adopted<br>Budget | Мо | onthly Actual | YTD Actual       | Remaining<br>Budget | Budget<br>Received | Monthly<br>Budget |    | Monthly<br>Variance | YTD Budget         | Y    | D Variance |
| Sales Tax Receipts                 | \$ | 24,592,569            | \$ | 1,757,562     | \$<br>12,269,467 | \$<br>12,323,102    | 49.9%              | \$<br>2,049,381   | \$ | (291,819)           | \$<br>12,296,285   | \$   | (26,817)   |
| Interest Income                    |    | 1,565,000             |    | 427,298       | 1,403,456        | 161,544             | 89.7%              | 130,417           |    | 296,882             | 782,500            |      | 620,956    |
| Rent & Royalties - Office Space    |    | -                     |    | 17,647        | 52,941           | (52,941)            | -                  | -                 |    | 17,647              | -                  |      | 52,941     |
| Miscellaneous Revenue              |    | 217,970               |    | 10,103        | 160,201          | 57,769              | -                  | <br>18,164        |    | (8,061)             | <br>108,985        |      | 51,216     |
| Total Revenues                     | \$ | 26,375,539            | \$ | 2,212,610     | \$<br>13,886,065 | \$<br>12,489,474    | 52.6%              | \$<br>2,197,962   | \$ | 14,649              | \$<br>13,187,770   | \$   | 698,295    |
| Expenses                           | F  | Y25 Adopted<br>Budget | Мо | onthly Actual | YTD Actual       | Remaining<br>Budget | Budget<br>Spent    | Monthly<br>Budget |    | Monthly<br>Variance | YTD Budget         | Y    | D Variance |
| MCDC Constitution                  |    |                       |    |               |                  |                     |                    |                   |    |                     |                    |      |            |
| MCDC Operations                    |    | 150 051               |    | 20.042        | 220 742          | 225 020             | 40.00/             |                   |    |                     |                    |      |            |
| Personnel Expense                  | \$ | 456,651               | \$ |               | \$<br>220,713    | \$<br>235,938       | 48.3%              | \$<br>38,054      | \$ | 7,112               | \$<br>228,326      | \$   | 7,613      |
| Supplies Expense                   |    | 18,750                |    | 216           | 6,659            | 12,091              | 35.5%              | 1,563             |    | 1,347               | 9,375              |      | 2,716      |
| Maintenance Expense                |    | 2,500                 |    | -             | -                | 2,500               | 0.0%               | 208               |    | 208                 | 1,250              |      | 1,250      |
| Services/Sundry                    |    | 940,738               |    | 18,566        | 172,688          | 768,050             | 18.4%              | 78,395            |    | 59,829              | 470,369            |      | 297,681    |
| Capital                            |    | 40,000                |    | -             | -                | 40,000              | 0.0%               | <br>3,333         |    | (3,333)             | <br>20,000         |      | 20,000     |
| Total Administrative               | \$ | 1,458,639             | \$ | 49,723        | \$<br>400,060    | \$<br>1,058,579     | 27.4%              | \$<br>121,553     | \$ | 65,163              | \$<br>729,320      | \$   | 329,260    |
| Projects                           |    |                       |    |               |                  |                     |                    |                   |    |                     |                    |      |            |
| Community Grants & Projects        | \$ | 26,243,184            | \$ | 1,444,782     | \$<br>3,097,880  | \$<br>23,145,304    | 11.8%              | \$<br>2,186,932   | \$ | 742,150             | \$<br>13,121,592   | \$   | 10,023,712 |
| Park Construction Fund             |    | 14,370,108            |    | 613,339       | 1,031,576        | 13,338,532          | 7.2%               | 1,197,509         |    | 584,170             | 7,185,054          |      | 6,153,478  |
| Capital                            |    | 60,000                |    | -             |                  | 60,000              | 0.0%               | 5,000             |    | 5,000               | 30,000             |      | 30,000     |
| Other Project Expenses             |    | 148,000               |    | 12,775        | 15,553           | 132,448             | 10.5%              | 12,333            |    | (442)               | 74,000             |      | 58,448     |
| Total Projects                     | \$ | 40,821,292            | \$ | 2,070,896     | \$<br>4,145,009  | \$                  | 10.2%              | \$<br>3,401,774   | \$ |                     | \$<br>20,410,646   | \$   | 16,265,638 |
| Non-Departmental                   |    |                       |    |               |                  |                     |                    |                   |    |                     |                    |      |            |
| Administrative Fee to GF           |    |                       |    |               |                  |                     | 50.00/             |                   |    |                     |                    |      |            |
| Economic Incentive                 | \$ | 330,000               | \$ | 27,500        | \$<br>165,000    | \$<br>165,000       | 50.0%              | \$<br>27,500      | \$ | -                   | \$<br>165,000      | \$   | -          |
|                                    |    | 1,702,616             |    | -             |                  | 1,702,616           | 0.0%               | 141,885           |    | 141,885             | 851,308            |      | 851,308    |
| Insurance & Risk Fund              |    | 1,454                 |    | 121           | 727              | 727                 | 50.0%              | 121               |    | -                   | 727                |      | -          |
| MPAC                               |    | 500,000               |    | 41,667        | 250,000          | 250,000             | 50.0%              | 41,667            |    | -                   | 250,000            |      | -          |
| MCDC Debt Service Payments         |    | 1,145,000             |    | -             | -                | 1,145,000           | 0.0%               | 95,417            |    | 95,417              | 572,500            |      | 572,500    |
| MCDC Debt Service I & S            |    | 572,867               |    | -             | 286,433          | 286,434             | 50.0%              | 47,739            |    | 47,739              | 286,434            |      | -          |
| Paying Agent                       |    | 1,000                 |    | -             | 200              | 800                 | 20.0%              | <br>83            |    | 83                  | <br>500            |      | 300        |
| Total Non-Departmental             | \$ | 4,252,937             | \$ | 69,288        | \$<br>702,360    | \$<br>3,550,577     | 16.5%              | \$<br>354,411     | \$ | 285,124             | \$<br>2,126,469    | \$   | 1,424,108  |
| Total Expenses                     | \$ | 46,532,868            | \$ | 2,189,908     | \$<br>5,247,429  | \$<br>41,285,439    | 11.3%              | \$<br>3,877,739   | \$ | 1,681,166           | \$<br>23,266,434   | \$   | 18,019,005 |
| Net                                | \$ | (20,157,329)          | \$ | 22,703        | \$<br>8,638,636  |                     |                    | \$<br>(1,679,777) | \$ | 1,702,480           | \$<br>(10,078,665) | \$   | 18,717,300 |
| FY25 Beginning Fund Balance        | \$ | 81,080,292            |    |               |                  |                     |                    |                   |    |                     |                    |      |            |
| Add FY25 Budgeted Revenue          | 4  | 26,375,539            |    |               |                  |                     |                    |                   |    |                     |                    |      |            |
| Less FY25 Budgeted Expenses        |    | (46,532,868)          |    |               |                  |                     |                    |                   |    |                     |                    |      |            |
|                                    | *  | 60,922,963            |    |               |                  |                     |                    |                   |    |                     |                    |      |            |
| FY25 Projected Ending Fund Balance | \$ | 60,922,963            |    |               |                  |                     |                    |                   |    |                     |                    |      |            |