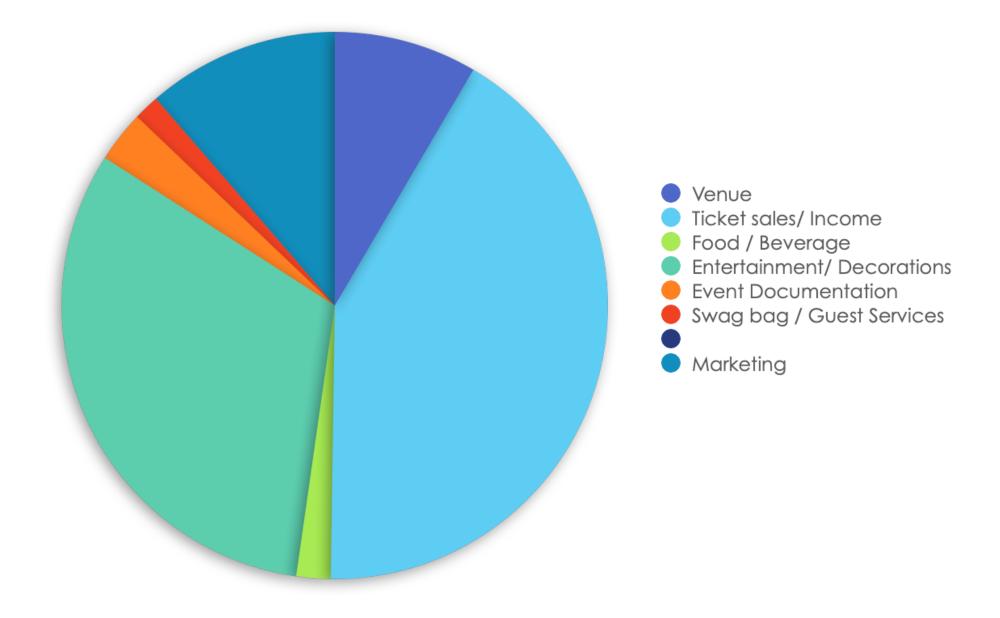

# PARTY BUDGET SUMMARY

| CATEGORY                          | <u>% OF BUDGET</u> | <b>SUBTOTALS</b> | BUDGET TOTAL  |
|-----------------------------------|--------------------|------------------|---------------|
| Venue                             | 15%                | \$4,175.00       |               |
| Ticket sales/ Income              | 80%                | \$23,110.00      | \$28,710.00   |
| Food / Beverage                   | 3%                 | \$1,000.00       | EXPENSE TOTAL |
| <b>Entertainment/ Decorations</b> | 55%                | \$15,685.00      |               |
| <b>Event Documentation</b>        | 5%                 | \$1,500.00       | \$28,710.00   |
| Swag bag / Guest Services         | 3%                 | \$750.00         | DIFFERENCE    |
| Marketing                         | 20%                | \$ 5,600.00      |               |
|                                   |                    |                  | \$0.00        |