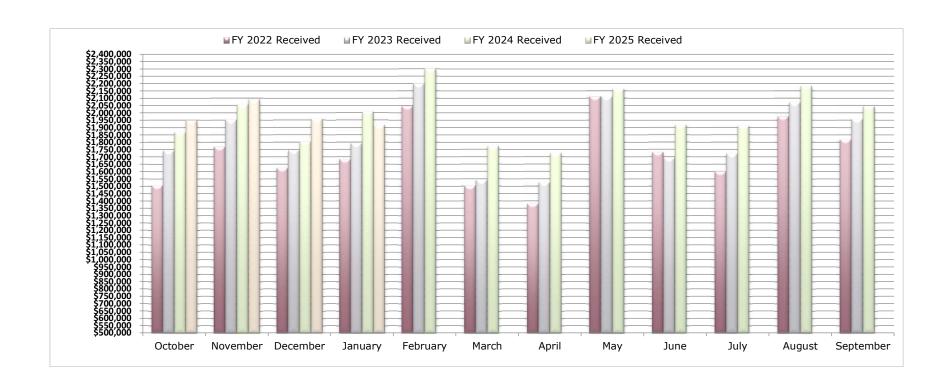

#### **McKinney Community Development Corporation**

Summary Operating Statement January 2025 (33% of FY Complete)

|                                    |      |                       |          |               |    |            |          |                     |                    | Monthly Comparison |                   | YTD Comparison |                     |    |             |    |             |
|------------------------------------|------|-----------------------|----------|---------------|----|------------|----------|---------------------|--------------------|--------------------|-------------------|----------------|---------------------|----|-------------|----|-------------|
| Revenues                           | F    | Y25 Adopted<br>Budget | Мо       | onthly Actual |    | YTD Actual |          | Remaining<br>Budget | Budget<br>Received |                    | Monthly<br>Budget |                | Monthly<br>Variance | •  | TD Budget   | Y  | TD Variance |
| Sales Tax Receipts                 | \$   | 24,592,569            | \$       | 1,917,560     | \$ | 7,919,015  | \$       | 16,673,554          | 32.2%              | \$                 | 2,049,381         | \$             | (131,821)           | \$ | 8,197,523   | \$ | (278,508    |
| Interest Income                    |      | 1,565,000             |          | 179,648       |    | 765,933    |          | 799,067             | 48.9%              |                    | 130,417           |                | 49,231              |    | 521,667     |    | 244,266     |
| Rent & Royalties - Office Space    |      | -                     |          | 17,647        |    | 17,647     |          | (17,647)            | -                  |                    | -                 |                | 17,647              |    | -           |    | 17,647      |
| Miscellaneous Revenue              |      | 217,970               |          | 1,913         |    | 142,191    |          | 75,779              | -                  |                    | 18,164            |                | (16,252)            |    | 72,657      |    | 69,534      |
| Total Revenues                     | \$   | 26,375,539            | \$       | 2,116,767     | \$ | 8,844,786  | \$       | 17,530,753          | 33.5%              | \$                 | 2,197,962         | \$             | (81,194)            | \$ | 8,791,846   | \$ | 52,940      |
| Expenses                           | F    | Y25 Adopted<br>Budget | Мо       | onthly Actual |    | YTD Actual |          | Remaining<br>Budget | Budget<br>Spent    |                    | Monthly<br>Budget |                | Monthly<br>Variance | ١  | TD Budget   | Y  | TD Variance |
| MCDC Quarations                    |      |                       |          |               |    |            |          |                     |                    |                    |                   |                |                     |    |             |    |             |
| MCDC Operations                    |      | 456 651               | <b>.</b> | F7.64F        | 4  | 150 000    | <b>.</b> | 207.022             | 24.90/             |                    |                   |                |                     |    |             |    |             |
| Personnel Expense                  | \$   | 456,651               | \$       | •             | \$ | 158,828    | \$       | 297,823             | 34.8%              | \$                 | 38,054            | \$             | (19,591)            | \$ | 152,217     | \$ | (6,611)     |
| Supplies Expense                   |      | 18,750                |          | 2,710         |    | 6,245      |          | 12,505              | 33.3%              |                    | 1,563             |                | (1,148)             |    | 6,250       |    | 5           |
| Maintenance Expense                |      | 2,500                 |          |               |    | -          |          | 2,500               | 0.0%               |                    | 208               |                | 208                 |    | 833         |    | 833         |
| Services/Sundry                    |      | 940,738               |          | 79,074        |    | 141,502    |          | 799,236             | 15.0%              |                    | 78,395            |                | (679)               |    | 313,579     |    | 172,077     |
| Capital                            |      | 40,000                |          | -             |    | -          |          | 40,000              | 0.0%               |                    | 3,333             |                | (3,333)             |    | 13,333      |    | 13,333      |
| Total Administrative               | _\$_ | 1,458,639             | \$       | 139,430       | \$ | 306,575    | \$       | 1,152,064           | 21.0%              |                    | 121,553           | \$             | (24,543)            | \$ | 486,213     | \$ | 179,638     |
| Projects                           |      |                       |          |               |    |            |          |                     |                    |                    |                   |                |                     |    |             |    |             |
| Community Grants & Projects        | \$   | 26,243,184            | \$       | 96,701        | \$ | 1,554,396  | \$       | 24,688,788          | 5.9%               | \$                 | 2,186,932         | \$             | 2,090,231           | \$ | 8,747,728   | \$ | 7,193,332   |
| Park Construction Fund             |      | 14,370,108            |          | 76,543        |    | 121,268    |          | 14,248,840          | 0.8%               |                    | 1,197,509         |                | 1,120,966           |    | 4,790,036   |    | 4,668,768   |
| Capital                            |      | 60,000                |          | -             |    | -          |          | 60,000              | 0.0%               |                    | 5,000             |                | 5,000               |    | 20,000      |    | 20,000      |
| Other Project Expenses             |      | 148,000               |          | 2,175         |    | 2,778      |          | 145,223             | 1.9%               |                    | 12,333            |                | 10,158              |    | 49,333      |    | 46,556      |
| Total Projects                     | \$   | 40,821,292            | \$       | 175,419       | \$ | 1,678,442  | \$       |                     | 4.1%               | \$                 |                   | \$             | 3,226,355           | \$ | 13,607,097  | \$ | 11,928,656  |
| Non-Departmental                   |      |                       |          |               |    |            |          |                     |                    |                    |                   |                |                     |    |             |    |             |
| Administrative Fee to GF           |      | 220.000               | _        | 27 500        |    | 110 000    |          | 220.000             | 22.20/             | _                  | 27 500            | _              |                     | _  | 110 000     | _  |             |
| Economic Incentive                 | \$   | 330,000               | \$       | 27,500        | \$ | 110,000    | \$       | 220,000             | 33.3%              | \$                 | 27,500            | \$             | -                   | \$ | 110,000     | \$ | -           |
| Insurance & Risk Fund              |      | 1,702,616             |          | -             |    | -          |          | 1,702,616           | 0.0%               |                    | 141,885           |                | 141,885             |    | 567,539     |    | 567,539     |
|                                    |      | 1,454                 |          | 121           |    | 485        |          | 969                 | 33.3%              |                    | 121               |                | -                   |    | 485         |    | -           |
| MPAC                               |      | 500,000               |          | 41,667        |    | 166,667    |          | 333,333             | 33.3%              |                    | 41,667            |                | -                   |    | 166,667     |    | -           |
| MCDC Debt Service Payments         |      | 1,145,000             |          | -             |    | -          |          | 1,145,000           | 0.0%               |                    | 95,417            |                | 95,417              |    | 381,667     |    | 381,667     |
| MCDC Debt Service I & S            |      | 572,867               |          | 286,433       |    | 286,433    |          | 286,434             | 50.0%              |                    | 47,739            |                | (238,694)           |    | 190,956     |    | (95,478)    |
| Paying Agent                       |      | 1,000                 |          | 200           |    | 200        |          | 800                 | 20.0%              |                    | 83                |                | (117)               |    | 333         |    | 133         |
| Total Non-Departmental             |      | 4,252,937             | \$       | 355,921       | \$ | 563,785    | \$       | 3,689,153           | 13.3%              |                    | 354,411           | \$             | (1,509)             | \$ | 1,417,646   | \$ | 853,861     |
| Total Expenses                     | \$   | 46,532,868            | \$       | 670,770       | \$ | 2,548,801  | \$       | 43,984,067          | 5.5%               | \$                 | 3,877,739         | \$             | 3,200,303           | \$ | 15,510,956  | \$ | 12,962,155  |
| Net                                | \$   | (20,157,329)          | \$       | 1,445,997     | \$ | 6,295,984  |          |                     |                    | \$                 | (1,679,777)       | \$             | 3,125,775           | \$ | (6,719,110) | \$ | 13,015,094  |
| FY25 Beginning Fund Balance        | \$   | 91 090 202            |          |               |    |            |          |                     |                    |                    |                   |                |                     |    |             |    |             |
|                                    | Þ    | 81,080,292            |          |               |    |            |          |                     |                    |                    |                   |                |                     |    |             |    |             |
| Add FY25 Budgeted Revenue          |      | 26,375,539            |          |               |    |            |          |                     |                    |                    |                   |                |                     |    |             |    |             |
| Less FY25 Budgeted Expenses        |      | (46,532,868)          |          |               |    |            |          |                     |                    |                    |                   |                |                     |    |             |    |             |
| FY25 Projected Ending Fund Balance | \$   | 60,922,963            |          |               |    |            |          |                     |                    |                    |                   |                |                     |    |             |    |             |