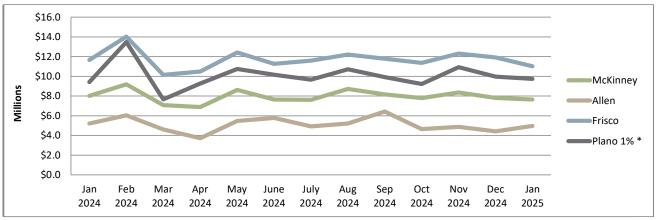

#### **McKinney Community Development Corporation**

Summary Operating Statement January 2025 (33% of FY Complete)

|                                    |      |                       |          |               |    |            |          |                     |                    | Monthly Comparison |                   | YTD Comparison |                     |    |             |    |             |
|------------------------------------|------|-----------------------|----------|---------------|----|------------|----------|---------------------|--------------------|--------------------|-------------------|----------------|---------------------|----|-------------|----|-------------|
| Revenues                           | F    | Y25 Adopted<br>Budget | Мо       | onthly Actual |    | YTD Actual |          | Remaining<br>Budget | Budget<br>Received |                    | Monthly<br>Budget |                | Monthly<br>Variance | •  | TD Budget   | Y  | TD Variance |
| Sales Tax Receipts                 | \$   | 24,592,569            | \$       | 1,917,560     | \$ | 7,919,015  | \$       | 16,673,554          | 32.2%              | \$                 | 2,049,381         | \$             | (131,821)           | \$ | 8,197,523   | \$ | (278,508    |
| Interest Income                    |      | 1,565,000             |          | 179,648       |    | 765,933    |          | 799,067             | 48.9%              |                    | 130,417           |                | 49,231              |    | 521,667     |    | 244,266     |
| Rent & Royalties - Office Space    |      | -                     |          | 17,647        |    | 17,647     |          | (17,647)            | -                  |                    | -                 |                | 17,647              |    | -           |    | 17,647      |
| Miscellaneous Revenue              |      | 217,970               |          | 1,913         |    | 142,191    |          | 75,779              | -                  |                    | 18,164            |                | (16,252)            |    | 72,657      |    | 69,534      |
| Total Revenues                     | \$   | 26,375,539            | \$       | 2,116,767     | \$ | 8,844,786  | \$       | 17,530,753          | 33.5%              | \$                 | 2,197,962         | \$             | (81,194)            | \$ | 8,791,846   | \$ | 52,940      |
| Expenses                           | F    | Y25 Adopted<br>Budget | Мо       | onthly Actual |    | YTD Actual |          | Remaining<br>Budget | Budget<br>Spent    |                    | Monthly<br>Budget |                | Monthly<br>Variance | ١  | TD Budget   | Y  | TD Variance |
| MCDC Quarations                    |      |                       |          |               |    |            |          |                     |                    |                    |                   |                |                     |    |             |    |             |
| MCDC Operations                    |      | 456 651               | <b>.</b> | F7.64F        | 4  | 150 000    | <b>.</b> | 207.022             | 24.90/             |                    |                   |                |                     |    |             |    |             |
| Personnel Expense                  | \$   | 456,651               | \$       | •             | \$ | 158,828    | \$       | 297,823             | 34.8%              | \$                 | 38,054            | \$             | (19,591)            | \$ | 152,217     | \$ | (6,611)     |
| Supplies Expense                   |      | 18,750                |          | 2,710         |    | 6,245      |          | 12,505              | 33.3%              |                    | 1,563             |                | (1,148)             |    | 6,250       |    | 5           |
| Maintenance Expense                |      | 2,500                 |          |               |    | -          |          | 2,500               | 0.0%               |                    | 208               |                | 208                 |    | 833         |    | 833         |
| Services/Sundry                    |      | 940,738               |          | 79,074        |    | 141,502    |          | 799,236             | 15.0%              |                    | 78,395            |                | (679)               |    | 313,579     |    | 172,077     |
| Capital                            |      | 40,000                |          | -             |    | -          |          | 40,000              | 0.0%               |                    | 3,333             |                | (3,333)             |    | 13,333      |    | 13,333      |
| Total Administrative               | _\$_ | 1,458,639             | \$       | 139,430       | \$ | 306,575    | \$       | 1,152,064           | 21.0%              |                    | 121,553           | \$             | (24,543)            | \$ | 486,213     | \$ | 179,638     |
| Projects                           |      |                       |          |               |    |            |          |                     |                    |                    |                   |                |                     |    |             |    |             |
| Community Grants & Projects        | \$   | 26,243,184            | \$       | 96,701        | \$ | 1,554,396  | \$       | 24,688,788          | 5.9%               | \$                 | 2,186,932         | \$             | 2,090,231           | \$ | 8,747,728   | \$ | 7,193,332   |
| Park Construction Fund             |      | 14,370,108            |          | 76,543        |    | 121,268    |          | 14,248,840          | 0.8%               |                    | 1,197,509         |                | 1,120,966           |    | 4,790,036   |    | 4,668,768   |
| Capital                            |      | 60,000                |          | -             |    | -          |          | 60,000              | 0.0%               |                    | 5,000             |                | 5,000               |    | 20,000      |    | 20,000      |
| Other Project Expenses             |      | 148,000               |          | 2,175         |    | 2,778      |          | 145,223             | 1.9%               |                    | 12,333            |                | 10,158              |    | 49,333      |    | 46,556      |
| Total Projects                     | \$   | 40,821,292            | \$       | 175,419       | \$ | 1,678,442  | \$       |                     | 4.1%               | \$                 |                   | \$             | 3,226,355           | \$ | 13,607,097  | \$ | 11,928,656  |
| Non-Departmental                   |      |                       |          |               |    |            |          |                     |                    |                    |                   |                |                     |    |             |    |             |
| Administrative Fee to GF           |      | 220.000               | _        | 27 500        |    | 110 000    |          | 220.000             | 22.20/             | _                  | 27 500            | _              |                     | _  | 110 000     | _  |             |
| Economic Incentive                 | \$   | 330,000               | \$       | 27,500        | \$ | 110,000    | \$       | 220,000             | 33.3%              | \$                 | 27,500            | \$             | -                   | \$ | 110,000     | \$ | -           |
| Insurance & Risk Fund              |      | 1,702,616             |          | -             |    | -          |          | 1,702,616           | 0.0%               |                    | 141,885           |                | 141,885             |    | 567,539     |    | 567,539     |
|                                    |      | 1,454                 |          | 121           |    | 485        |          | 969                 | 33.3%              |                    | 121               |                | -                   |    | 485         |    | -           |
| MPAC                               |      | 500,000               |          | 41,667        |    | 166,667    |          | 333,333             | 33.3%              |                    | 41,667            |                | -                   |    | 166,667     |    | -           |
| MCDC Debt Service Payments         |      | 1,145,000             |          | -             |    | -          |          | 1,145,000           | 0.0%               |                    | 95,417            |                | 95,417              |    | 381,667     |    | 381,667     |
| MCDC Debt Service I & S            |      | 572,867               |          | 286,433       |    | 286,433    |          | 286,434             | 50.0%              |                    | 47,739            |                | (238,694)           |    | 190,956     |    | (95,478)    |
| Paying Agent                       |      | 1,000                 |          | 200           |    | 200        |          | 800                 | 20.0%              |                    | 83                |                | (117)               |    | 333         |    | 133         |
| Total Non-Departmental             |      | 4,252,937             | \$       | 355,921       | \$ | 563,785    | \$       | 3,689,153           | 13.3%              |                    | 354,411           | \$             | (1,509)             | \$ | 1,417,646   | \$ | 853,861     |
| Total Expenses                     | \$   | 46,532,868            | \$       | 670,770       | \$ | 2,548,801  | \$       | 43,984,067          | 5.5%               | \$                 | 3,877,739         | \$             | 3,200,303           | \$ | 15,510,956  | \$ | 12,962,155  |
| Net                                | \$   | (20,157,329)          | \$       | 1,445,997     | \$ | 6,295,984  |          |                     |                    | \$                 | (1,679,777)       | \$             | 3,125,775           | \$ | (6,719,110) | \$ | 13,015,094  |
| FY25 Beginning Fund Balance        | \$   | 91 090 202            |          |               |    |            |          |                     |                    |                    |                   |                |                     |    |             |    |             |
|                                    | Þ    | 81,080,292            |          |               |    |            |          |                     |                    |                    |                   |                |                     |    |             |    |             |
| Add FY25 Budgeted Revenue          |      | 26,375,539            |          |               |    |            |          |                     |                    |                    |                   |                |                     |    |             |    |             |
| Less FY25 Budgeted Expenses        |      | (46,532,868)          |          |               |    |            |          |                     |                    |                    |                   |                |                     |    |             |    |             |
| FY25 Projected Ending Fund Balance | \$   | 60,922,963            |          |               |    |            |          |                     |                    |                    |                   |                |                     |    |             |    |             |