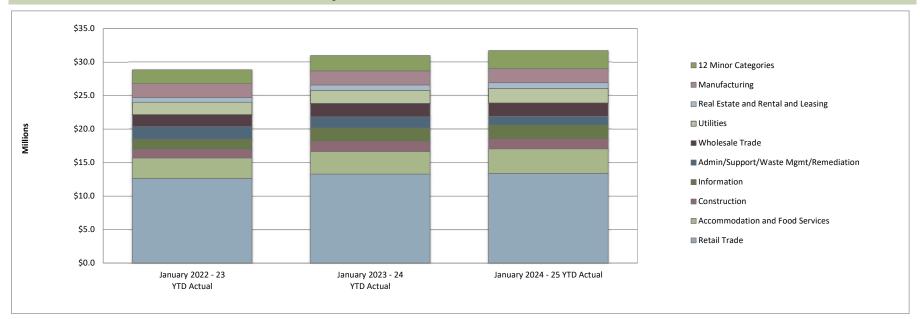

#### **McKinney Community Development Corporation**

Summary Operating Statement January 2025 (33% of FY Complete)

|                                    |      |                       |          |               |    |            |          |                     |                    | Monthly Comparison |                   | YTD Comparison |                     |    |             |    |             |
|------------------------------------|------|-----------------------|----------|---------------|----|------------|----------|---------------------|--------------------|--------------------|-------------------|----------------|---------------------|----|-------------|----|-------------|
| Revenues                           | F    | Y25 Adopted<br>Budget | Мо       | onthly Actual |    | YTD Actual |          | Remaining<br>Budget | Budget<br>Received |                    | Monthly<br>Budget |                | Monthly<br>Variance | •  | TD Budget   | Y  | TD Variance |
| Sales Tax Receipts                 | \$   | 24,592,569            | \$       | 1,917,560     | \$ | 7,919,015  | \$       | 16,673,554          | 32.2%              | \$                 | 2,049,381         | \$             | (131,821)           | \$ | 8,197,523   | \$ | (278,508    |
| Interest Income                    |      | 1,565,000             |          | 179,648       |    | 765,933    |          | 799,067             | 48.9%              |                    | 130,417           |                | 49,231              |    | 521,667     |    | 244,266     |
| Rent & Royalties - Office Space    |      | -                     |          | 17,647        |    | 17,647     |          | (17,647)            | -                  |                    | -                 |                | 17,647              |    | -           |    | 17,647      |
| Miscellaneous Revenue              |      | 217,970               |          | 1,913         |    | 142,191    |          | 75,779              | -                  |                    | 18,164            |                | (16,252)            |    | 72,657      |    | 69,534      |
| Total Revenues                     | \$   | 26,375,539            | \$       | 2,116,767     | \$ | 8,844,786  | \$       | 17,530,753          | 33.5%              | \$                 | 2,197,962         | \$             | (81,194)            | \$ | 8,791,846   | \$ | 52,940      |
| Expenses                           | F    | Y25 Adopted<br>Budget | Мо       | onthly Actual |    | YTD Actual |          | Remaining<br>Budget | Budget<br>Spent    |                    | Monthly<br>Budget |                | Monthly<br>Variance | ١  | TD Budget   | Y  | TD Variance |
| MCDC Quarations                    |      |                       |          |               |    |            |          |                     |                    |                    |                   |                |                     |    |             |    |             |
| MCDC Operations                    |      | 456 651               | <b>.</b> | F7.64F        | 4  | 150 000    | <b>.</b> | 207.022             | 24.90/             |                    |                   |                |                     |    |             |    |             |
| Personnel Expense                  | \$   | 456,651               | \$       | •             | \$ | 158,828    | \$       | 297,823             | 34.8%              | \$                 | 38,054            | \$             | (19,591)            | \$ | 152,217     | \$ | (6,611)     |
| Supplies Expense                   |      | 18,750                |          | 2,710         |    | 6,245      |          | 12,505              | 33.3%              |                    | 1,563             |                | (1,148)             |    | 6,250       |    | 5           |
| Maintenance Expense                |      | 2,500                 |          |               |    | -          |          | 2,500               | 0.0%               |                    | 208               |                | 208                 |    | 833         |    | 833         |
| Services/Sundry                    |      | 940,738               |          | 79,074        |    | 141,502    |          | 799,236             | 15.0%              |                    | 78,395            |                | (679)               |    | 313,579     |    | 172,077     |
| Capital                            |      | 40,000                |          | -             |    | -          |          | 40,000              | 0.0%               |                    | 3,333             |                | (3,333)             |    | 13,333      |    | 13,333      |
| Total Administrative               | _\$_ | 1,458,639             | \$       | 139,430       | \$ | 306,575    | \$       | 1,152,064           | 21.0%              |                    | 121,553           | \$             | (24,543)            | \$ | 486,213     | \$ | 179,638     |
| Projects                           |      |                       |          |               |    |            |          |                     |                    |                    |                   |                |                     |    |             |    |             |
| Community Grants & Projects        | \$   | 26,243,184            | \$       | 96,701        | \$ | 1,554,396  | \$       | 24,688,788          | 5.9%               | \$                 | 2,186,932         | \$             | 2,090,231           | \$ | 8,747,728   | \$ | 7,193,332   |
| Park Construction Fund             |      | 14,370,108            |          | 76,543        |    | 121,268    |          | 14,248,840          | 0.8%               |                    | 1,197,509         |                | 1,120,966           |    | 4,790,036   |    | 4,668,768   |
| Capital                            |      | 60,000                |          | -             |    | -          |          | 60,000              | 0.0%               |                    | 5,000             |                | 5,000               |    | 20,000      |    | 20,000      |
| Other Project Expenses             |      | 148,000               |          | 2,175         |    | 2,778      |          | 145,223             | 1.9%               |                    | 12,333            |                | 10,158              |    | 49,333      |    | 46,556      |
| Total Projects                     | \$   | 40,821,292            | \$       | 175,419       | \$ | 1,678,442  | \$       |                     | 4.1%               | \$                 |                   | \$             | 3,226,355           | \$ | 13,607,097  | \$ | 11,928,656  |
| Non-Departmental                   |      |                       |          |               |    |            |          |                     |                    |                    |                   |                |                     |    |             |    |             |
| Administrative Fee to GF           |      | 220.000               | _        | 27 500        |    | 110 000    |          | 220.000             | 22.20/             | _                  | 27 500            | _              |                     | _  | 110 000     | _  |             |
| Economic Incentive                 | \$   | 330,000               | \$       | 27,500        | \$ | 110,000    | \$       | 220,000             | 33.3%              | \$                 | 27,500            | \$             | -                   | \$ | 110,000     | \$ | -           |
| Insurance & Risk Fund              |      | 1,702,616             |          | -             |    | -          |          | 1,702,616           | 0.0%               |                    | 141,885           |                | 141,885             |    | 567,539     |    | 567,539     |
|                                    |      | 1,454                 |          | 121           |    | 485        |          | 969                 | 33.3%              |                    | 121               |                | -                   |    | 485         |    | -           |
| MPAC                               |      | 500,000               |          | 41,667        |    | 166,667    |          | 333,333             | 33.3%              |                    | 41,667            |                | -                   |    | 166,667     |    | -           |
| MCDC Debt Service Payments         |      | 1,145,000             |          | -             |    | -          |          | 1,145,000           | 0.0%               |                    | 95,417            |                | 95,417              |    | 381,667     |    | 381,667     |
| MCDC Debt Service I & S            |      | 572,867               |          | 286,433       |    | 286,433    |          | 286,434             | 50.0%              |                    | 47,739            |                | (238,694)           |    | 190,956     |    | (95,478)    |
| Paying Agent                       |      | 1,000                 |          | 200           |    | 200        |          | 800                 | 20.0%              |                    | 83                |                | (117)               |    | 333         |    | 133         |
| Total Non-Departmental             |      | 4,252,937             | \$       | 355,921       | \$ | 563,785    | \$       | 3,689,153           | 13.3%              |                    | 354,411           | \$             | (1,509)             | \$ | 1,417,646   | \$ | 853,861     |
| Total Expenses                     | \$   | 46,532,868            | \$       | 670,770       | \$ | 2,548,801  | \$       | 43,984,067          | 5.5%               | \$                 | 3,877,739         | \$             | 3,200,303           | \$ | 15,510,956  | \$ | 12,962,155  |
| Net                                | \$   | (20,157,329)          | \$       | 1,445,997     | \$ | 6,295,984  |          |                     |                    | \$                 | (1,679,777)       | \$             | 3,125,775           | \$ | (6,719,110) | \$ | 13,015,094  |
| FY25 Beginning Fund Balance        | \$   | 91 090 202            |          |               |    |            |          |                     |                    |                    |                   |                |                     |    |             |    |             |
|                                    | Þ    | 81,080,292            |          |               |    |            |          |                     |                    |                    |                   |                |                     |    |             |    |             |
| Add FY25 Budgeted Revenue          |      | 26,375,539            |          |               |    |            |          |                     |                    |                    |                   |                |                     |    |             |    |             |
| Less FY25 Budgeted Expenses        |      | (46,532,868)          |          |               |    |            |          |                     |                    |                    |                   |                |                     |    |             |    |             |
| FY25 Projected Ending Fund Balance | \$   | 60,922,963            |          |               |    |            |          |                     |                    |                    |                   |                |                     |    |             |    |             |