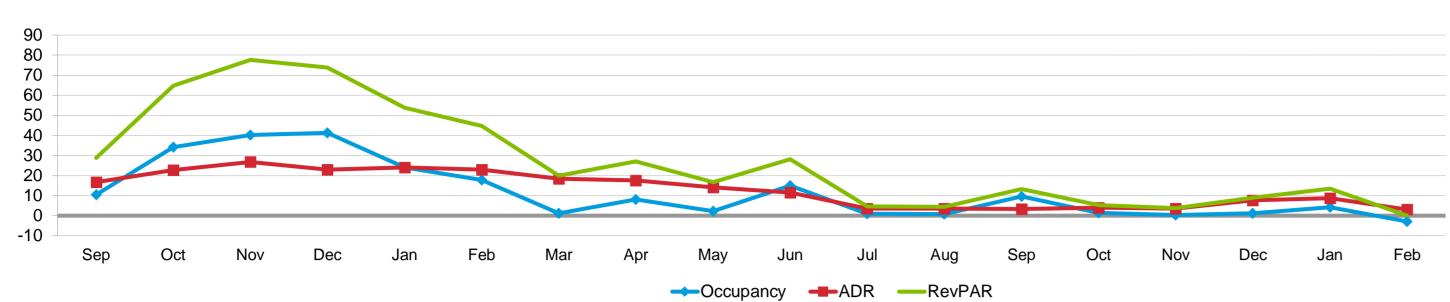

## Tab 2 - Trend McKinney, TX+

McKinney CVB For the Month of February 2023

### Monthly Percent Change

|                      |           | 20        | 021       |           |           |           |           |           |           | 20        | 022       |           |           |           |           |           | 20        | 23        |           | Year To Date |           | Ru         | Inning 12 Months |            |
|----------------------|-----------|-----------|-----------|-----------|-----------|-----------|-----------|-----------|-----------|-----------|-----------|-----------|-----------|-----------|-----------|-----------|-----------|-----------|-----------|--------------|-----------|------------|------------------|------------|
| Occupancy (%)        | Sep       | Oct       | Nov       | Dec       | Jan       | Feb       | Mar       | Apr       | May       | Jun       | Jul       | Aug       | Sep       | Oct       | Nov       | Dec       | Jan       | Feb       | 2021      | 2022         | 2023      | 2021       | 2022             | 2023       |
| This Year            | 61.7      | 69.8      | 67.5      | 62.7      | 60.5      | 68.8      | 70.2      | 72.3      | 72.4      | 75.8      | 70.2      | 62.7      | 67.7      | 70.7      | 67.7      | 63.4      | 63.1      | 66.8      | 53.4      | 64.4         | 64.9      | 47.8       | 66.3             | 68.6       |
| Last Year            | 55.9      | 52.0      | 48.1      | 44.4      | 48.8      | 58.4      | 69.4      | 66.9      | 70.8      | 65.9      | 69.6      | 62.1      | 61.7      | 69.8      | 67.5      | 62.7      | 60.5      | 68.8      | 58.1      | 53.4         | 64.4      | 67.3       | 47.8             | 66.3       |
| Percent Change       | 10.4      | 34.1      | 40.2      | 41.3      | 23.9      | 17.7      | 1.2       | 8.0       | 2.2       | 15.0      | 1.0       | 0.8       | 9.7       | 1.3       | 0.3       | 1.1       | 4.3       | -2.9      | -8.1      | 20.7         | 0.6       | -29.0      | 38.6             | 3.5        |
|                      |           |           |           |           |           |           |           |           |           |           |           |           |           |           |           |           |           |           |           |              |           |            |                  |            |
|                      |           | 20        | 021       |           |           |           |           |           |           | 20        | )22       |           |           |           |           |           | 20        | 23        |           | Year To Date |           | Ru         | Inning 12 Months |            |
| ADR                  | Sep       | Oct       | Nov       | Dec       | Jan       | Feb       | Mar       | Apr       | Мау       | Jun       | Jul       | Aug       | Sep       | Oct       | Nov       | Dec       | Jan       | Feb       | 2021      | 2022         | 2023      | 2021       | 2022             | 2023       |
| This Year            | 89.28     | 91.24     | 88.84     | 85.03     | 84.31     | 89.26     | 91.03     | 94.25     | 98.52     | 100.87    | 95.27     | 90.34     | 92.27     | 94.81     | 91.97     | 91.59     | 91.71     | 91.98     | 70.41     | 86.82        | 91.84     | 70.99      | 86.73            | 93.87      |
| Last Year            | 76.55     | 74.31     | 70.09     | 69.15     | 67.99     | 72.64     | 76.85     | 80.13     | 86.32     | 90.44     | 91.92     | 87.25     | 89.28     | 91.24     | 88.84     | 85.03     | 84.31     | 89.26     | 79.33     | 70.41        | 86.82     | 80.91      | 70.99            | 86.73      |
| Percent Change       | 16.6      | 22.8      | 26.7      | 23.0      | 24.0      | 22.9      | 18.5      | 17.6      | 14.1      | 11.5      | 3.7       | 3.5       | 3.3       | 3.9       | 3.5       | 7.7       | 8.8       | 3.1       | -11.2     | 23.3         | 5.8       | -12.3      | 22.2             | 8.2        |
|                      |           |           |           |           |           |           |           |           |           |           |           |           |           |           |           |           |           |           |           |              |           |            |                  |            |
| Dov/DAD              |           | 20        | 021       |           |           |           |           |           |           | 20        | )22       |           |           |           |           |           | 20        | 23        |           | Year To Date |           | Ru         | Inning 12 Months |            |
| RevPAR               | Sep       | Oct       | Nov       | Dec       | Jan       | Feb       | Mar       | Apr       | Мау       | Jun       | Jul       | Aug       | Sep       | Oct       | Nov       | Dec       | Jan       | Feb       | 2021      | 2022         | 2023      | 2021       | 2022             | 2023       |
| This Year            | 55.11     | 63.65     | 59.92     | 53.32     | 51.01     | 61.40     | 63.91     | 68.11     | 71.29     | 76.45     | 66.93     | 56.62     | 62.45     | 67.01     | 62.22     | 58.08     | 57.86     | 61.45     | 37.59     | 55.94        | 59.56     | 33.95      | 57.47            | 64.36      |
| Last Year            | 42.79     | 38.64     | 33.73     | 30.69     | 33.20     | 42.45     | 53.30     | 53.61     | 61.11     | 59.63     | 63.94     | 54.22     | 55.11     | 63.65     | 59.92     | 53.32     | 51.01     | 61.40     | 46.11     | 37.59        | 55.94     | 54.47      | 33.95            | 57.47      |
| Percent Change       | 28.8      | 64.7      | 77.6      | 73.7      | 53.7      | 44.6      | 19.9      | 27.0      | 16.7      | 28.2      | 4.7       | 4.4       | 13.3      | 5.3       | 3.8       | 8.9       | 13.4      | 0.1       | -18.5     | 48.8         | 6.5       | -37.7      | 69.3             | 12.0       |
|                      |           |           |           |           |           |           |           |           |           |           |           |           |           |           |           |           |           |           |           |              |           |            |                  |            |
| Cumple               |           | 20        | 021       |           |           |           |           |           |           | 20        | )22       |           |           |           |           |           | 20        | 23        |           | Year To Date |           | Ru         | Inning 12 Months |            |
| Supply               | Sep       | Oct       | Nov       | Dec       | Jan       | Feb       | Mar       | Apr       | Мау       | Jun       | Jul       | Aug       | Sep       | Oct       | Nov       | Dec       | Jan       | Feb       | 2021      | 2022         | 2023      | 2021       | 2022             | 2023       |
| This Year            | 47,100    | 48,670    | 47,100    | 48,670    | 51,925    | 46,900    | 51,925    | 50,250    | 51,925    | 50,250    | 51,925    | 51,925    | 50,250    | 51,925    | 50,250    | 51,925    | 51,925    | 46,900    | 92,630    | 98,825       | 98,825    | 573,050    | 579,245          | 611,375    |
| Last Year            | 47,100    | 48,670    | 47,100    | 48,670    | 48,670    | 43,960    | 48,670    | 47,100    | 48,670    | 47,100    | 48,670    | 48,670    | 47,100    | 48,670    | 47,100    | 48,670    | 51,925    | 46,900    | 48,670    | 92,630       | 98,825    | 493,036    | 573,050          | 579,245    |
| Percent Change       | 0.0       | 0.0       | 0.0       | 0.0       | 6.7       | 6.7       | 6.7       | 6.7       | 6.7       | 6.7       | 6.7       | 6.7       | 6.7       | 6.7       | 6.7       | 6.7       | 0.0       | 0.0       | 90.3      | 6.7          | 0.0       | 16.2       | 1.1              | 5.5        |
|                      |           |           |           |           |           |           |           |           |           |           |           |           |           |           |           |           |           |           |           |              |           |            |                  |            |
| Domand               |           | 20        | 021       |           |           |           |           |           |           | 20        | )22       |           |           |           |           |           | 20        | 23        |           | Year To Date |           | Ru         | Inning 12 Months |            |
| Demand               | Sep       | Oct       | Nov       | Dec       | Jan       | Feb       | Mar       | Apr       | Мау       | Jun       | Jul       | Aug       | Sep       | Oct       | Nov       | Dec       | Jan       | Feb       | 2021      | 2022         | 2023      | 2021       | 2022             | 2023       |
| This Year            | 29,075    | 33,950    | 31,770    | 30,517    | 31,419    | 32,261    | 36,458    | 36,309    | 37,576    | 38,084    | 36,475    | 32,543    | 34,013    | 36,701    | 33,995    | 32,927    | 32,764    | 31,329    | 49,455    | 63,680       | 64,093    | 274,034    | 383,866          | 419,174    |
| Last Year            | 26,327    | 25,312    | 22,668    | 21,600    | 23,762    | 25,693    | 33,755    | 31,511    | 34,453    | 31,053    | 33,856    | 30,246    | 29,075    | 33,950    | 31,770    | 30,517    | 31,419    | 32,261    | 28,288    | 49,455       | 63,680    | 331,882    | 274,034          | 383,866    |
| Percent Change       | 10.4      | 34.1      | 40.2      | 41.3      | 32.2      | 25.6      | 8.0       | 15.2      | 9.1       | 22.6      | 7.7       | 7.6       | 17.0      | 8.1       | 7.0       | 7.9       | 4.3       | -2.9      | 74.8      | 28.8         | 0.6       | -17.4      | 40.1             | 9.2        |
|                      |           |           |           |           |           |           |           |           |           |           |           |           |           |           |           |           |           |           |           |              |           |            |                  |            |
| Revenue              |           | 20        | 021       |           |           |           |           |           |           | 20        | 022       |           |           |           |           |           | 20        | 23        |           | Year To Date |           | Rı         | Inning 12 Months |            |
|                      | Sep       | Oct       | Nov       | Dec       | Jan       | Feb       | Mar       | Apr       | Мау       | Jun       | Jul       | Aug       | Sep       | Oct       | Nov       | Dec       | Jan       | Feb       | 2021      | 2022         | 2023      | 2021       | 2022             | 2023       |
| This Year            | 2,595,910 | 3,097,733 | 2,822,299 | 2,594,859 | 2,648,835 | 2,879,665 | 3,318,718 | 3,422,286 | 3,701,941 | 3,841,373 | 3,475,083 | 2,940,021 | 3,138,301 | 3,479,518 | 3,126,553 | 3,015,718 | 3,004,636 | 2,881,782 | 3,481,941 | 5,528,500    | 5,886,419 | 19,453,160 | 33,291,646       | 39,345,930 |
| Last Year            | 2,015,246 | 1,880,820 | 1,588,749 | 1,493,702 | 1,615,661 | 1,866,280 | 2,593,933 | 2,525,112 | 2,974,074 | 2,808,410 | 3,111,946 | 2,638,871 | 2,595,910 | 3,097,733 | 2,822,299 | 2,594,859 | 2,648,835 | 2,879,665 | 2,244,079 | 3,481,941    | 5,528,500 | 26,853,537 | 19,453,160       | 33,291,646 |
| Percent Change       | 28.8      | 64.7      | 77.6      | 73.7      | 63.9      | 54.3      | 27.9      | 35.5      | 24.5      | 36.8      | 11.7      | 11.4      | 20.9      | 12.3      | 10.8      | 16.2      | 13.4      | 0.1       | 55.2      | 58.8         | 6.5       | -27.6      | 71.1             | 18.2       |
|                      |           |           |           |           |           |           |           |           |           |           |           |           |           |           |           |           |           |           |           |              |           |            |                  |            |
| Census %             |           | 20        | 021       |           |           |           |           |           |           | 20        | 022       |           |           |           |           |           | 20        | 23        |           |              |           |            |                  |            |
|                      | Sep       | Oct       | Nov       | Dec       | Jan       | Feb       | Mar       | Apr       | Мау       | Jun       | Jul       | Aug       | Sep       | Oct       | Nov       | Dec       | Jan       | Feb       |           |              |           |            |                  |            |
| Census Props         | 19        | 19        | 19        | 19        | 20        | 20        | 20        | 20        | 20        | 20        | 20        | 20        | 20        | 20        | 20        | 20        | 20        | 20        |           |              |           |            |                  |            |
| Census Rooms         | 1570      | 1570      | 1570      | 1570      | 1675      | 1675      | 1675      | 1675      | 1675      | 1675      | 1675      | 1675      | 1675      | 1675      | 1675      | 1675      | 1675      | 1675      |           |              |           |            |                  |            |
| % Rooms Participants | 93.0      | 93.0      | 93.0      | 93.0      | 93.4      | 93.4      | 93.4      | 93.4      | 93.4      | 93.4      | 93.4      | 93.4      | 93.4      | 93.4      | 93.4      | 93.4      | 93.4      | 93.4      |           |              |           |            |                  |            |
|                      |           |           |           |           |           |           |           |           |           |           |           |           |           |           |           |           |           |           |           |              |           |            |                  |            |

### **Overall Percent Change**