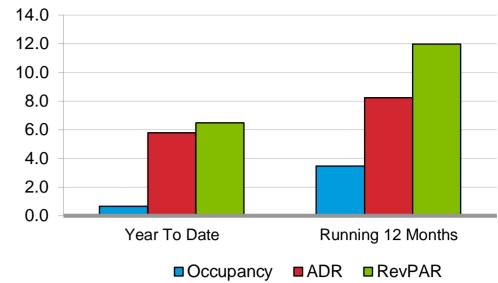

## Tab 2 - Trend McKinney, TX+

McKinney CVB For the Month of February 2023

### Monthly Percent Change

|                      |           | 20        | 021       |           |           |           |           |           |           | 20        | 022       |           |           |           |           |           | 20        | 23        |           | Year To Date |           | Ru         | Inning 12 Months |            |
|----------------------|-----------|-----------|-----------|-----------|-----------|-----------|-----------|-----------|-----------|-----------|-----------|-----------|-----------|-----------|-----------|-----------|-----------|-----------|-----------|--------------|-----------|------------|------------------|------------|
| Occupancy (%)        | Sep       | Oct       | Nov       | Dec       | Jan       | Feb       | Mar       | Apr       | May       | Jun       | Jul       | Aug       | Sep       | Oct       | Nov       | Dec       | Jan       | Feb       | 2021      | 2022         | 2023      | 2021       | 2022             | 2023       |
| This Year            | 61.7      | 69.8      | 67.5      | 62.7      | 60.5      | 68.8      | 70.2      | 72.3      | 72.4      | 75.8      | 70.2      | 62.7      | 67.7      | 70.7      | 67.7      | 63.4      | 63.1      | 66.8      | 53.4      | 64.4         | 64.9      | 47.8       | 66.3             | 68.6       |
| Last Year            | 55.9      | 52.0      | 48.1      | 44.4      | 48.8      | 58.4      | 69.4      | 66.9      | 70.8      | 65.9      | 69.6      | 62.1      | 61.7      | 69.8      | 67.5      | 62.7      | 60.5      | 68.8      | 58.1      | 53.4         | 64.4      | 67.3       | 47.8             | 66.3       |
| Percent Change       | 10.4      | 34.1      | 40.2      | 41.3      | 23.9      | 17.7      | 1.2       | 8.0       | 2.2       | 15.0      | 1.0       | 0.8       | 9.7       | 1.3       | 0.3       | 1.1       | 4.3       | -2.9      | -8.1      | 20.7         | 0.6       | -29.0      | 38.6             | 3.5        |
|                      |           |           |           |           |           |           |           |           |           |           |           |           |           |           |           |           |           |           |           |              |           |            |                  |            |
|                      |           | 20        | 021       |           |           |           |           |           |           | 20        | )22       |           |           |           |           |           | 20        | 23        |           | Year To Date |           | Ru         | Inning 12 Months |            |
| ADR                  | Sep       | Oct       | Nov       | Dec       | Jan       | Feb       | Mar       | Apr       | Мау       | Jun       | Jul       | Aug       | Sep       | Oct       | Nov       | Dec       | Jan       | Feb       | 2021      | 2022         | 2023      | 2021       | 2022             | 2023       |
| This Year            | 89.28     | 91.24     | 88.84     | 85.03     | 84.31     | 89.26     | 91.03     | 94.25     | 98.52     | 100.87    | 95.27     | 90.34     | 92.27     | 94.81     | 91.97     | 91.59     | 91.71     | 91.98     | 70.41     | 86.82        | 91.84     | 70.99      | 86.73            | 93.87      |
| Last Year            | 76.55     | 74.31     | 70.09     | 69.15     | 67.99     | 72.64     | 76.85     | 80.13     | 86.32     | 90.44     | 91.92     | 87.25     | 89.28     | 91.24     | 88.84     | 85.03     | 84.31     | 89.26     | 79.33     | 70.41        | 86.82     | 80.91      | 70.99            | 86.73      |
| Percent Change       | 16.6      | 22.8      | 26.7      | 23.0      | 24.0      | 22.9      | 18.5      | 17.6      | 14.1      | 11.5      | 3.7       | 3.5       | 3.3       | 3.9       | 3.5       | 7.7       | 8.8       | 3.1       | -11.2     | 23.3         | 5.8       | -12.3      | 22.2             | 8.2        |
|                      |           |           |           |           |           |           |           |           |           |           |           |           |           |           |           |           |           |           |           |              |           |            |                  |            |
| Dov/DAD              |           | 20        | 021       |           |           |           |           |           |           | 20        | )22       |           |           |           |           |           | 20        | 23        |           | Year To Date |           | Ru         | Inning 12 Months |            |
| RevPAR               | Sep       | Oct       | Nov       | Dec       | Jan       | Feb       | Mar       | Apr       | Мау       | Jun       | Jul       | Aug       | Sep       | Oct       | Nov       | Dec       | Jan       | Feb       | 2021      | 2022         | 2023      | 2021       | 2022             | 2023       |
| This Year            | 55.11     | 63.65     | 59.92     | 53.32     | 51.01     | 61.40     | 63.91     | 68.11     | 71.29     | 76.45     | 66.93     | 56.62     | 62.45     | 67.01     | 62.22     | 58.08     | 57.86     | 61.45     | 37.59     | 55.94        | 59.56     | 33.95      | 57.47            | 64.36      |
| Last Year            | 42.79     | 38.64     | 33.73     | 30.69     | 33.20     | 42.45     | 53.30     | 53.61     | 61.11     | 59.63     | 63.94     | 54.22     | 55.11     | 63.65     | 59.92     | 53.32     | 51.01     | 61.40     | 46.11     | 37.59        | 55.94     | 54.47      | 33.95            | 57.47      |
| Percent Change       | 28.8      | 64.7      | 77.6      | 73.7      | 53.7      | 44.6      | 19.9      | 27.0      | 16.7      | 28.2      | 4.7       | 4.4       | 13.3      | 5.3       | 3.8       | 8.9       | 13.4      | 0.1       | -18.5     | 48.8         | 6.5       | -37.7      | 69.3             | 12.0       |
|                      |           |           |           |           |           |           |           |           |           |           |           |           |           |           |           |           |           |           |           |              |           |            |                  |            |
| Cumple               |           | 20        | 021       |           |           |           |           |           |           | 20        | )22       |           |           |           |           |           | 20        | 23        |           | Year To Date |           | Ru         | Inning 12 Months |            |
| Supply               | Sep       | Oct       | Nov       | Dec       | Jan       | Feb       | Mar       | Apr       | Мау       | Jun       | Jul       | Aug       | Sep       | Oct       | Nov       | Dec       | Jan       | Feb       | 2021      | 2022         | 2023      | 2021       | 2022             | 2023       |
| This Year            | 47,100    | 48,670    | 47,100    | 48,670    | 51,925    | 46,900    | 51,925    | 50,250    | 51,925    | 50,250    | 51,925    | 51,925    | 50,250    | 51,925    | 50,250    | 51,925    | 51,925    | 46,900    | 92,630    | 98,825       | 98,825    | 573,050    | 579,245          | 611,375    |
| Last Year            | 47,100    | 48,670    | 47,100    | 48,670    | 48,670    | 43,960    | 48,670    | 47,100    | 48,670    | 47,100    | 48,670    | 48,670    | 47,100    | 48,670    | 47,100    | 48,670    | 51,925    | 46,900    | 48,670    | 92,630       | 98,825    | 493,036    | 573,050          | 579,245    |
| Percent Change       | 0.0       | 0.0       | 0.0       | 0.0       | 6.7       | 6.7       | 6.7       | 6.7       | 6.7       | 6.7       | 6.7       | 6.7       | 6.7       | 6.7       | 6.7       | 6.7       | 0.0       | 0.0       | 90.3      | 6.7          | 0.0       | 16.2       | 1.1              | 5.5        |
|                      |           |           |           |           |           |           |           |           |           |           |           |           |           |           |           |           |           |           |           |              |           |            |                  |            |
| Domand               |           | 20        | 021       |           |           |           |           |           |           | 20        | )22       |           |           |           |           |           | 20        | 23        |           | Year To Date |           | Ru         | Inning 12 Months |            |
| Demand               | Sep       | Oct       | Nov       | Dec       | Jan       | Feb       | Mar       | Apr       | Мау       | Jun       | Jul       | Aug       | Sep       | Oct       | Nov       | Dec       | Jan       | Feb       | 2021      | 2022         | 2023      | 2021       | 2022             | 2023       |
| This Year            | 29,075    | 33,950    | 31,770    | 30,517    | 31,419    | 32,261    | 36,458    | 36,309    | 37,576    | 38,084    | 36,475    | 32,543    | 34,013    | 36,701    | 33,995    | 32,927    | 32,764    | 31,329    | 49,455    | 63,680       | 64,093    | 274,034    | 383,866          | 419,174    |
| Last Year            | 26,327    | 25,312    | 22,668    | 21,600    | 23,762    | 25,693    | 33,755    | 31,511    | 34,453    | 31,053    | 33,856    | 30,246    | 29,075    | 33,950    | 31,770    | 30,517    | 31,419    | 32,261    | 28,288    | 49,455       | 63,680    | 331,882    | 274,034          | 383,866    |
| Percent Change       | 10.4      | 34.1      | 40.2      | 41.3      | 32.2      | 25.6      | 8.0       | 15.2      | 9.1       | 22.6      | 7.7       | 7.6       | 17.0      | 8.1       | 7.0       | 7.9       | 4.3       | -2.9      | 74.8      | 28.8         | 0.6       | -17.4      | 40.1             | 9.2        |
|                      |           |           |           |           |           |           |           |           |           |           |           |           |           |           |           |           |           |           |           |              |           |            |                  |            |
| Revenue              |           | 20        | 021       |           |           |           |           |           |           | 20        | 022       |           |           |           |           |           | 20        | 23        |           | Year To Date |           | Rı         | Inning 12 Months |            |
|                      | Sep       | Oct       | Nov       | Dec       | Jan       | Feb       | Mar       | Apr       | Мау       | Jun       | Jul       | Aug       | Sep       | Oct       | Nov       | Dec       | Jan       | Feb       | 2021      | 2022         | 2023      | 2021       | 2022             | 2023       |
| This Year            | 2,595,910 | 3,097,733 | 2,822,299 | 2,594,859 | 2,648,835 | 2,879,665 | 3,318,718 | 3,422,286 | 3,701,941 | 3,841,373 | 3,475,083 | 2,940,021 | 3,138,301 | 3,479,518 | 3,126,553 | 3,015,718 | 3,004,636 | 2,881,782 | 3,481,941 | 5,528,500    | 5,886,419 | 19,453,160 | 33,291,646       | 39,345,930 |
| Last Year            | 2,015,246 | 1,880,820 | 1,588,749 | 1,493,702 | 1,615,661 | 1,866,280 | 2,593,933 | 2,525,112 | 2,974,074 | 2,808,410 | 3,111,946 | 2,638,871 | 2,595,910 | 3,097,733 | 2,822,299 | 2,594,859 | 2,648,835 | 2,879,665 | 2,244,079 | 3,481,941    | 5,528,500 | 26,853,537 | 19,453,160       | 33,291,646 |
| Percent Change       | 28.8      | 64.7      | 77.6      | 73.7      | 63.9      | 54.3      | 27.9      | 35.5      | 24.5      | 36.8      | 11.7      | 11.4      | 20.9      | 12.3      | 10.8      | 16.2      | 13.4      | 0.1       | 55.2      | 58.8         | 6.5       | -27.6      | 71.1             | 18.2       |
|                      |           |           |           |           |           |           |           |           |           |           |           |           |           |           |           |           |           |           |           |              |           |            |                  |            |
| Census %             |           | 20        | 021       |           |           |           |           |           |           | 20        | 022       |           |           |           |           |           | 20        | 23        |           |              |           |            |                  |            |
|                      | Sep       | Oct       | Nov       | Dec       | Jan       | Feb       | Mar       | Apr       | Мау       | Jun       | Jul       | Aug       | Sep       | Oct       | Nov       | Dec       | Jan       | Feb       |           |              |           |            |                  |            |
| Census Props         | 19        | 19        | 19        | 19        | 20        | 20        | 20        | 20        | 20        | 20        | 20        | 20        | 20        | 20        | 20        | 20        | 20        | 20        |           |              |           |            |                  |            |
| Census Rooms         | 1570      | 1570      | 1570      | 1570      | 1675      | 1675      | 1675      | 1675      | 1675      | 1675      | 1675      | 1675      | 1675      | 1675      | 1675      | 1675      | 1675      | 1675      |           |              |           |            |                  |            |
| % Rooms Participants | 93.0      | 93.0      | 93.0      | 93.0      | 93.4      | 93.4      | 93.4      | 93.4      | 93.4      | 93.4      | 93.4      | 93.4      | 93.4      | 93.4      | 93.4      | 93.4      | 93.4      | 93.4      |           |              |           |            |                  |            |
|                      |           |           |           |           |           |           |           |           |           |           |           |           |           |           |           |           |           |           |           |              |           |            |                  |            |

### **Overall Percent Change**