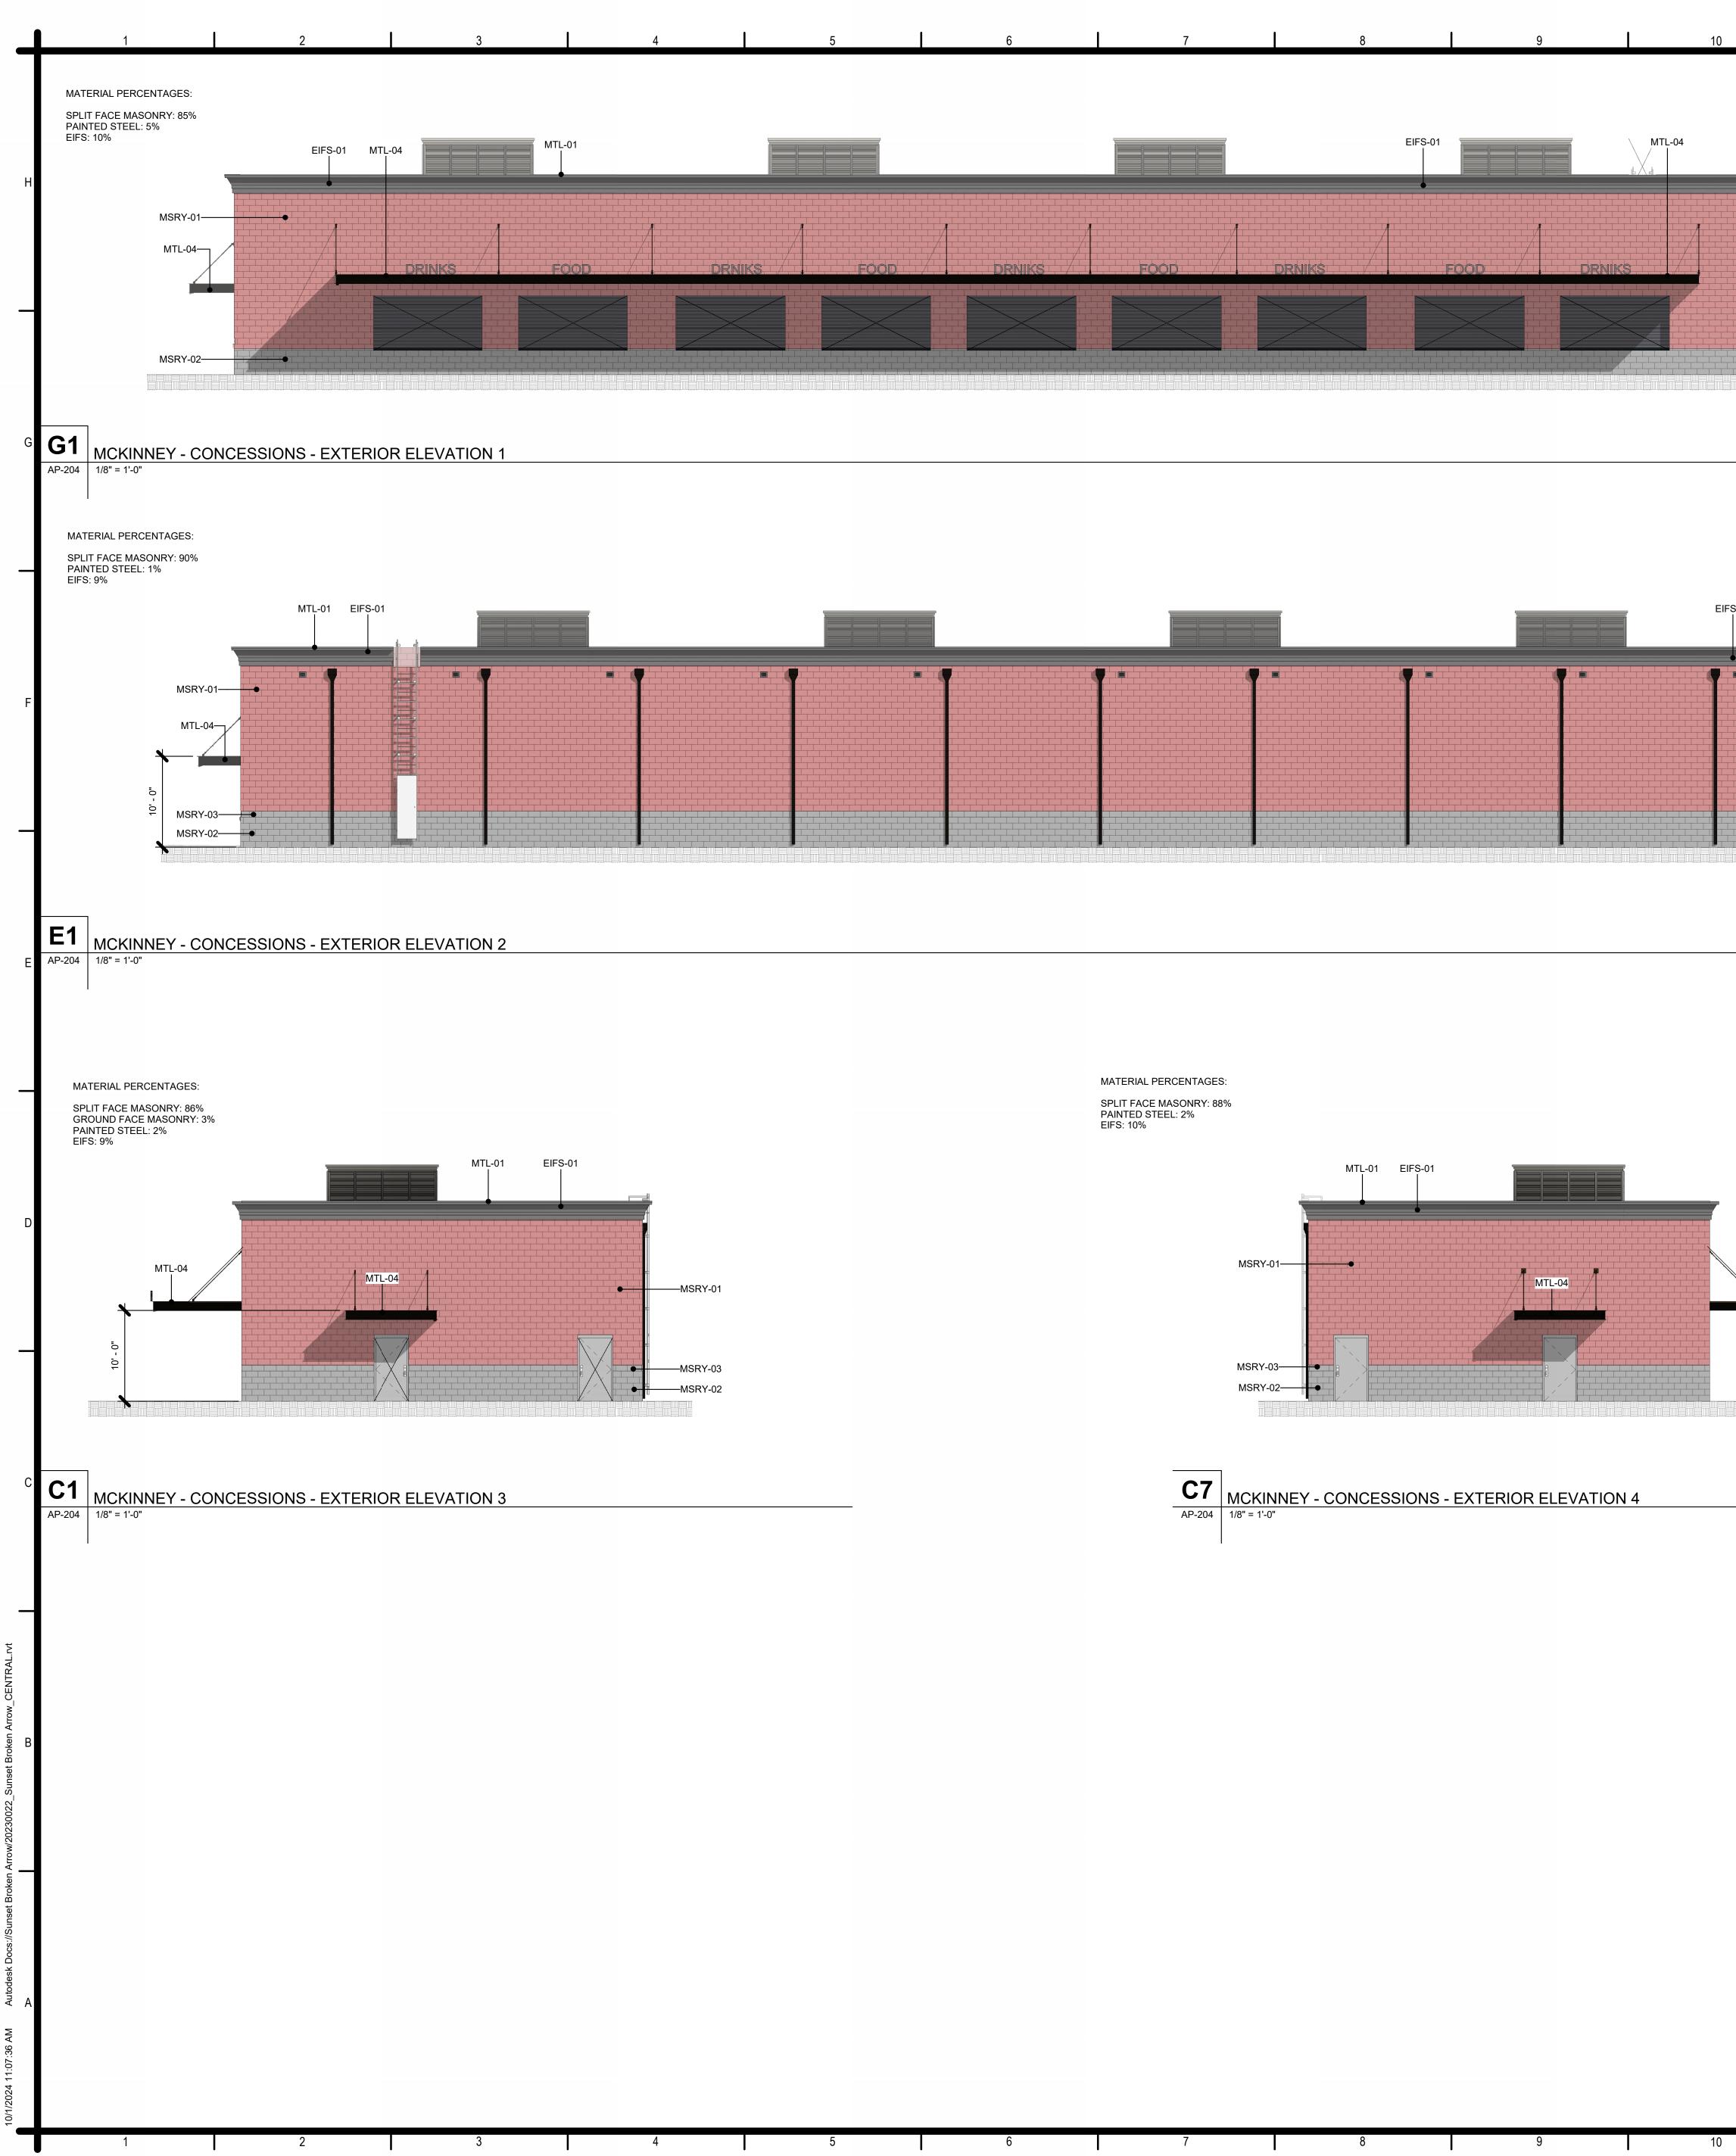

| 11 | 12 13                                                                                      |                    | 14 15                                                                                                                                                                                                                                                                                                                                                                       |
|----|--------------------------------------------------------------------------------------------|--------------------|-----------------------------------------------------------------------------------------------------------------------------------------------------------------------------------------------------------------------------------------------------------------------------------------------------------------------------------------------------------------------------|
|    |                                                                                            | E                  | ELEVATION MATERIALS LEGEND                                                                                                                                                                                                                                                                                                                                                  |
|    | MATERIAL PERCENTAGES:                                                                      | KEY                | DESCRIPTION                                                                                                                                                                                                                                                                                                                                                                 |
|    | CORRUGATED METAL: 46%<br>BRICK VENEER: 12%<br>PAINTED STEEL: 41%<br>EIFS: 1%<br>STONE: >1% | BRK-01             | BRICK MASONRY VENEER<br>SIZE: MODULAR<br>BASIS OF DESIGN<br>MANUFACTURER: CHEROKEE<br>STYLE: ARCHITECTURAL COLLECTION                                                                                                                                                                                                                                                       |
|    | •MTL-06                                                                                    | BRK-02             | COLOR: VELOUR FLASH<br>MORTAR AND COLOR: TBD<br>NOTE: FINAL BRICK SELECTION DETERMINED BY OWNER - OT<br>SAMPLES MAY NEED TO BE PROVIDED ON REQUEST<br>SUCH AS: BELDIN COMMODORE FULL RANGE VELOUR<br>BRICK MASONRY VENEER                                                                                                                                                   |
|    |                                                                                            | Ditte              | SIZE: MODULAR<br>BASIS OF DESIGN<br>MANUFACTURER: BELDIN<br>COLOR: 481-483 VELOUR<br>MORTAR AND COLOR: TBD                                                                                                                                                                                                                                                                  |
|    |                                                                                            | EIFS-01            | NOTE: FINAL BRICK SELECTION DETERMINED BY OWNER - OT<br>SAMPLES MAY NEED TO BE PROVIDED ON REQUEST<br>EXTERIOR INSULATION FINISH SYSTEM<br>COLOR 01<br>TBD FROM MANUFACTURES FULL LINE                                                                                                                                                                                      |
|    |                                                                                            | MSRY-01            | SPLIT FACE MASONRY<br>COLOR - BRICK RED - (OR SMILAR TO BE SELECTED FROM<br>MANUFACTURER'S FULL COLOR LINE)                                                                                                                                                                                                                                                                 |
|    |                                                                                            | MSRY-02            | SPLIT FACE MASONRY<br>COLOR - LIMESTONE - (OR SMILAR TO BE SELECTED FROM<br>MANUFACTURER'S FULL COLOR LINE)                                                                                                                                                                                                                                                                 |
|    | MTL-07                                                                                     | MSRY-03            | GROUND FACE MASONRY<br>COLOR - LIMESTONE - (OR SMILAR TO BE SELECTED FROM<br>MANUFACTURER'S FULL COLOR LINE)                                                                                                                                                                                                                                                                |
|    | MTL-01                                                                                     | MSRY-04<br>MSRY-05 | FLUTED MASONRY<br>COLOR - TBD.<br>GROUND FACE MASONRY                                                                                                                                                                                                                                                                                                                       |
|    | EIFS-1                                                                                     |                    | PAINTED, COLOR - TBD.                                                                                                                                                                                                                                                                                                                                                       |
|    | •BRK-01                                                                                    | MTL-01             | METAL COPING SYSTEM<br>SHOP FABRICATED<br>FINISH: KYNAR 500<br>COLOR: BY OWNER AND ARCHITECT SELECTED FROM<br>MANUFACTURER'S STANDARD COLOR CHART<br>LOCATION: T.O. OF ALL PARAPETS (TYP) AND AS NOTED                                                                                                                                                                      |
|    | MTL-05                                                                                     | MTL-02             | GUTTER AND DOWNSPOUT SYSTEM<br>FINISH: KYNAR 500<br>COLOR: BY OWNER AND ARCHITECT SELECTED FROM<br>MANUFACTURER'S STANDARD COLOR CHART<br>ATTACH DOWNSPOUT TO BELOW GRADE STORM PIPE SYSTE                                                                                                                                                                                  |
|    | PC-01                                                                                      | MTL-03             | SCUPPER/CONDUCTOR HEAD & DOWNSPOUT SYSTEM<br>FINISH: KYNAR 500<br>COLOR: BY OWNER AND ARCHITECT SELECTED FROM<br>MANUFACTURER'S STANDARD COLOR CHART<br>ATTACH DOWNSPOUT TO BELOW GRADE STORM PIPE SYSTE<br>SEE ROOF PLAN FOR ALL LOCATIONS                                                                                                                                 |
|    |                                                                                            | MTL-04             | ALUMINUM CANOPY SYSTEM - SUSPENDED<br>DESIGN BASIS EQUAL TO: LAWRENCE METAL CANOPIES<br>STYLE: LFS-FLCA<br>PROFILE: 12" WITH FLANGE<br>COLOR: MATTE BLACK LFS-MB1 OR<br>BY OWNER AND ARCHITECT SELECTED FROM MANUFACTURE<br>STANDARD COLOR CHART                                                                                                                            |
| OR |                                                                                            | MTL-05             | INTERGRAL GUTTER PIPED DOWN TO STORM SYSTEM.<br>ALUMINUM CANOPY SYSTEM - POST SUPPORTED<br>DESIGN BASIS EQUAL TO: LAWRENCE METAL CANOPIES<br>STYLE: LFS-POST SUPPORTED FLA<br>PROFILE: 12" (NO FLANGE)<br>COLOR: MATTE BLACK LFS-MB1 OR<br>BY OWNER AND ARCHITECT SELECTED FROM MANUFACTURE<br>STANDARD COLOR CHART                                                         |
|    |                                                                                            | MTL-06             | INTERGRAL GUTTER PIPED DOWN TO STORM SYSTEM.<br>STANDING SEAM METAL ROOFING<br>DESIGN BASIS EQUAL TO:<br>MANUFACTURER: BERRIDGE<br>MODEL: HIGH SEAM TEE-PANEL<br>GAUGE: 22<br>COVERAGE: 18-1/4"<br>PANEL PROFILE: STRIATED<br>FASTENERS CONCEALED<br>SEAM PROFILE HEIGHT: 1-1/2" SNAP ON<br>COLOR: TBD - SELECTED FROM MANUF.<br>STANDARD FULL COLOR LINE<br>UNDERLAYMENTS: |
|    |                                                                                            | MTL-07             | METAL DECKING: SEE STRUCTURAL<br>INSULATION: 3" THICK POLYISO (FOR ACOUSTIC TRANSMISSIO<br>SHEATHING: DENSDECK PRIME ROOF BOARD<br>ICE/WATER SHIELD: YES<br>CORRUGATED METAL PANEL                                                                                                                                                                                          |
|    |                                                                                            | STL-01             | DESIGN BASIS EQUAL TO: PAC-CLAD<br>STYLE: HWP 1-3/8" BOX RIB 1<br>COLOR: BY OWNER AND ARCHITECT SELECTED FROM<br>MANUFACTURER'S STANDARD COLOR CHART<br>STRUCTURAL STEEL (EXPOSED)                                                                                                                                                                                          |
|    |                                                                                            |                    | SEE STRUCT DWGS FOR SIZING AND DETAILS<br>PAINT / COATING: RUST INHIBITOR COATING - EQUAL TO SHE<br>WILLIAM PRO-INDUSTRIAL- SEE SPECIFICATIONS<br>COLOR: SW 7069 IRON ORE                                                                                                                                                                                                   |
|    |                                                                                            | STL-02             | STEEL GUARD/HANDRAIL(S)<br>SEE SERIES SHEETS FOR ALL LOCATIONS AND DET/<br>PAINT / COATING: RUST INHIBITOR COATING - EQUAL TO SHEI<br>WILLIAM PRO-INDUSTRIAL- SEE SPECIFICATIONS<br>COLOR: SW 7069 IRON ORE                                                                                                                                                                 |
|    |                                                                                            | SF-01              | STOREFRONT GLASS/GLAZING SYSTEM<br>ALUMINUM & INSULATED GLASS STOREFRONT SYSTEM<br>FRAME COLOR: ANODIZED BRONZE<br>GLAZING TYPE: 1" INSULATED<br>GLAZING COLOR/TINT: TINTED - COLOR TBD FROM MANUF CH<br>NOTE: ALL EXT SF TO HAVE DRIP AND WEATHER SILLS                                                                                                                    |
|    |                                                                                            | SF-02              | STOREFRONT GLASS/GLAZING SYSTEM<br>ALUMINUM & INSULATED GLASS STOREFRONT SYSTEM<br>FRAME COLOR: ANODIZED BRONZE<br>GLAZING TYPE: BALITISTIC RATED<br>GLAZING COLOR/TINT: TINTED - COLOR TBD FROM MANUF CH                                                                                                                                                                   |
|    |                                                                                            | SF-03              | NOTE: ALL EXT SF TO HAVE DRIP AND WEATHER SILLS<br>STOREFRONT GLASS/GLAZING SYSTEM<br>ALUMINUM & INSULATED GLASS STOREFRONT SYSTEM<br>FRAME COLOR: XXXXXXXXXX                                                                                                                                                                                                               |
|    |                                                                                            |                    | GLAZING TYPE: 1" INSULATED<br>GLAZING COLOR/TINT: TINTED - COLOR TBD FROM MANUF CH<br>NOTE: ALL EXT SF TO HAVE DRIP AND WEATHER SILLS                                                                                                                                                                                                                                       |
|    |                                                                                            | PC-01              | PRECAST CONCRETE ACCENT<br>INFO TBD                                                                                                                                                                                                                                                                                                                                         |
| 11 | 12 13                                                                                      |                    | 14 15                                                                                                                                                                                                                                                                                                                                                                       |

| ?<br>10 11 12 13                                                                                                                                                                                                                                                                                                                                                                                                                                                                                                                                                                                                                                                                                                                                                                                                                                                                                                                                                                                | I                  | 14 15<br>ELEVATION MATERIALS LEGEND                                                                                                               |
|-------------------------------------------------------------------------------------------------------------------------------------------------------------------------------------------------------------------------------------------------------------------------------------------------------------------------------------------------------------------------------------------------------------------------------------------------------------------------------------------------------------------------------------------------------------------------------------------------------------------------------------------------------------------------------------------------------------------------------------------------------------------------------------------------------------------------------------------------------------------------------------------------------------------------------------------------------------------------------------------------|--------------------|---------------------------------------------------------------------------------------------------------------------------------------------------|
| MTL-01                                                                                                                                                                                                                                                                                                                                                                                                                                                                                                                                                                                                                                                                                                                                                                                                                                                                                                                                                                                          | KEY                | DESCRIPTION                                                                                                                                       |
|                                                                                                                                                                                                                                                                                                                                                                                                                                                                                                                                                                                                                                                                                                                                                                                                                                                                                                                                                                                                 | BRK-01             | BRICK MASONRY VENEER                                                                                                                              |
|                                                                                                                                                                                                                                                                                                                                                                                                                                                                                                                                                                                                                                                                                                                                                                                                                                                                                                                                                                                                 |                    | SIZE: MODULAR                                                                                                                                     |
| MTL-04                                                                                                                                                                                                                                                                                                                                                                                                                                                                                                                                                                                                                                                                                                                                                                                                                                                                                                                                                                                          |                    | BASIS OF DESIGN<br>MANUFACTURER: CHEROKEE<br>STYLE: ARCHITECTURAL COLLECTION<br>COLOR: VELOUR FLASH                                               |
|                                                                                                                                                                                                                                                                                                                                                                                                                                                                                                                                                                                                                                                                                                                                                                                                                                                                                                                                                                                                 |                    | MORTAR AND COLOR: TBD<br>NOTE: FINAL BRICK SELECTION DETERMINED BY OWNER -<br>SAMPLES MAY NEED TO BE PROVIDED ON REQUEST                          |
| • MTL-05                                                                                                                                                                                                                                                                                                                                                                                                                                                                                                                                                                                                                                                                                                                                                                                                                                                                                                                                                                                        | BRK-02             | SUCH AS: BELDIN COMMODORE FULL RANGE VELOUR<br>BRICK MASONRY VENEER                                                                               |
|                                                                                                                                                                                                                                                                                                                                                                                                                                                                                                                                                                                                                                                                                                                                                                                                                                                                                                                                                                                                 |                    | SIZE: MODULAR<br>BASIS OF DESIGN                                                                                                                  |
|                                                                                                                                                                                                                                                                                                                                                                                                                                                                                                                                                                                                                                                                                                                                                                                                                                                                                                                                                                                                 |                    | MANUFACTURER: BELDIN<br>COLOR: 481-483 VELOUR<br>MORTAR AND COLOR: TBD                                                                            |
|                                                                                                                                                                                                                                                                                                                                                                                                                                                                                                                                                                                                                                                                                                                                                                                                                                                                                                                                                                                                 | EIFS-01            | NOTE: FINAL BRICK SELECTION DETERMINED BY OWNER -<br>SAMPLES MAY NEED TO BE PROVIDED ON REQUEST<br>EXTERIOR INSULATION FINISH SYSTEM              |
|                                                                                                                                                                                                                                                                                                                                                                                                                                                                                                                                                                                                                                                                                                                                                                                                                                                                                                                                                                                                 | MSRY-01            | COLOR 01<br>TBD FROM MANUFACTURES FULL LINE<br>SPLIT FACE MASONRY                                                                                 |
|                                                                                                                                                                                                                                                                                                                                                                                                                                                                                                                                                                                                                                                                                                                                                                                                                                                                                                                                                                                                 | MSRY-02            | COLOR - BRICK RED - (OR SMILAR TO BE SELECTED FROM<br>MANUFACTURER'S FULL COLOR LINE)<br>SPLIT FACE MASONRY                                       |
| A5<br>AP-206                                                                                                                                                                                                                                                                                                                                                                                                                                                                                                                                                                                                                                                                                                                                                                                                                                                                                                                                                                                    | MSR1-02            | COLOR - LIMESTONE - (OR SMILAR TO BE SELECTED FROM<br>MANUFACTURER'S FULL COLOR LINE)<br>GROUND FACE MASONRY                                      |
|                                                                                                                                                                                                                                                                                                                                                                                                                                                                                                                                                                                                                                                                                                                                                                                                                                                                                                                                                                                                 |                    | COLOR - LIMESTONE - (OR SMILAR TO BE SELECTED FROM<br>MANUFACTURER'S FULL COLOR LINE)<br>FLUTED MASONRY                                           |
| manual de la construcción de | MSRY-04<br>MSRY-05 | COLOR - TBD.<br>GROUND FACE MASONRY                                                                                                               |
|                                                                                                                                                                                                                                                                                                                                                                                                                                                                                                                                                                                                                                                                                                                                                                                                                                                                                                                                                                                                 | MTL-01             | PAINTED, COLOR - TBD.<br>METAL COPING SYSTEM                                                                                                      |
|                                                                                                                                                                                                                                                                                                                                                                                                                                                                                                                                                                                                                                                                                                                                                                                                                                                                                                                                                                                                 |                    | SHOP FABRICATED<br>FINISH: KYNAR 500<br>COLOR: BY OWNER AND ARCHITECT SELECTED FROM                                                               |
|                                                                                                                                                                                                                                                                                                                                                                                                                                                                                                                                                                                                                                                                                                                                                                                                                                                                                                                                                                                                 | MTL-02             | MANUFACTURER'S STANDARD COLOR CHART<br>LOCATION: T.O. OF ALL PARAPETS (TYP) AND AS NOTED<br>GUTTER AND DOWNSPOUT SYSTEM                           |
|                                                                                                                                                                                                                                                                                                                                                                                                                                                                                                                                                                                                                                                                                                                                                                                                                                                                                                                                                                                                 |                    | FINISH: KYNAR 500<br>COLOR: BY OWNER AND ARCHITECT SELECTED FROM<br>MANUFACTURER'S STANDARD COLOR CHART                                           |
|                                                                                                                                                                                                                                                                                                                                                                                                                                                                                                                                                                                                                                                                                                                                                                                                                                                                                                                                                                                                 | MTL-03             | ATTACH DOWNSPOUT TO BELOW GRADE STORM PIPE SYS<br>SCUPPER/CONDUCTOR HEAD & DOWNSPOUT SYSTEM                                                       |
|                                                                                                                                                                                                                                                                                                                                                                                                                                                                                                                                                                                                                                                                                                                                                                                                                                                                                                                                                                                                 |                    | FINISH: KYNAR 500<br>COLOR: BY OWNER AND ARCHITECT SELECTED FROM<br>MANUFACTURER'S STANDARD COLOR CHART                                           |
|                                                                                                                                                                                                                                                                                                                                                                                                                                                                                                                                                                                                                                                                                                                                                                                                                                                                                                                                                                                                 |                    | ATTACH DOWNSPOUT TO BELOW GRADE STORM PIPE SYS<br>SEE ROOF PLAN FOR ALL LOCATIONS                                                                 |
|                                                                                                                                                                                                                                                                                                                                                                                                                                                                                                                                                                                                                                                                                                                                                                                                                                                                                                                                                                                                 | MTL-04             | ALUMINUM CANOPY SYSTEM - SUSPENDED<br>DESIGN BASIS EQUAL TO: LAWRENCE METAL CANOPIES                                                              |
| MTL-01 EIFS-01                                                                                                                                                                                                                                                                                                                                                                                                                                                                                                                                                                                                                                                                                                                                                                                                                                                                                                                                                                                  |                    | STYLE: LFS-FLCA<br>PROFILE: 12" WITH FLANGE<br>COLOR: MATTE BLACK LFS-MB1 OR<br>BY OWNER AND ARCHITECT SELECTED FROM MANUFACTU                    |
|                                                                                                                                                                                                                                                                                                                                                                                                                                                                                                                                                                                                                                                                                                                                                                                                                                                                                                                                                                                                 | MTL-05             | STANDARD COLOR CHART<br>INTERGRAL GUTTER PIPED DOWN TO STORM SYSTEM.<br>ALUMINUM CANOPY SYSTEM - POST SUPPORTED                                   |
|                                                                                                                                                                                                                                                                                                                                                                                                                                                                                                                                                                                                                                                                                                                                                                                                                                                                                                                                                                                                 |                    | DESIGN BASIS EQUAL TO: LAWRENCE METAL CANOPIES<br>STYLE: LFS-POST SUPPORTED FLA<br>PROFILE: 12" (NO FLANGE)<br>COLOR: MATTE BLACK LFS-MB1 OR      |
|                                                                                                                                                                                                                                                                                                                                                                                                                                                                                                                                                                                                                                                                                                                                                                                                                                                                                                                                                                                                 |                    | BY OWNER AND ARCHITECT SELECTED FROM MANUFACTU<br>STANDARD COLOR CHART<br>INTERGRAL GUTTER PIPED DOWN TO STORM SYSTEM.                            |
|                                                                                                                                                                                                                                                                                                                                                                                                                                                                                                                                                                                                                                                                                                                                                                                                                                                                                                                                                                                                 | MTL-06             | STANDING SEAM METAL ROOFING<br>DESIGN BASIS EQUAL TO:<br>MANUFACTURER: BERRIDGE                                                                   |
|                                                                                                                                                                                                                                                                                                                                                                                                                                                                                                                                                                                                                                                                                                                                                                                                                                                                                                                                                                                                 |                    | MANOFACTORER. BERRIDGE<br>MODEL: HIGH SEAM TEE-PANEL<br>GAUGE: 22<br>COVERAGE: 18-1/4"                                                            |
|                                                                                                                                                                                                                                                                                                                                                                                                                                                                                                                                                                                                                                                                                                                                                                                                                                                                                                                                                                                                 |                    | PANEL PROFILE: STRIATED<br>FASTENERS CONCEALED<br>SEAM PROFILE HEIGHT: 1-1/2" SNAP ON<br>COLOR: TBD - SELECTED FROM MANUF.                        |
|                                                                                                                                                                                                                                                                                                                                                                                                                                                                                                                                                                                                                                                                                                                                                                                                                                                                                                                                                                                                 |                    | STANDARD FULL COLOR LINE<br>UNDERLAYMENTS:<br>METAL DECKING: SEE STRUCTURAL                                                                       |
|                                                                                                                                                                                                                                                                                                                                                                                                                                                                                                                                                                                                                                                                                                                                                                                                                                                                                                                                                                                                 |                    | INSULATION: 3" THICK POLYISO (FOR ACOUSTIC TRANSMIS<br>SHEATHING: DENSDECK PRIME ROOF BOARD<br>ICE/WATER SHIELD: YES                              |
|                                                                                                                                                                                                                                                                                                                                                                                                                                                                                                                                                                                                                                                                                                                                                                                                                                                                                                                                                                                                 | MTL-07             | CORRUGATED METAL PANEL<br>DESIGN BASIS EQUAL TO: PAC-CLAD<br>STYLE: HWP 1-3/8" BOX RIB 1                                                          |
|                                                                                                                                                                                                                                                                                                                                                                                                                                                                                                                                                                                                                                                                                                                                                                                                                                                                                                                                                                                                 | STL-01             | COLOR: BY OWNER AND ARCHITECT SELECTED FROM<br>MANUFACTURER'S STANDARD COLOR CHART<br>STRUCTURAL STEEL (EXPOSED)                                  |
|                                                                                                                                                                                                                                                                                                                                                                                                                                                                                                                                                                                                                                                                                                                                                                                                                                                                                                                                                                                                 |                    | SEE STRUCT DWGS FOR SIZING AND DETAILS<br>PAINT / COATING: RUST INHIBITOR COATING - EQUAL TO SH<br>WILLIAM PRO-INDUSTRIAL- SEE SPECIFICATIONS     |
|                                                                                                                                                                                                                                                                                                                                                                                                                                                                                                                                                                                                                                                                                                                                                                                                                                                                                                                                                                                                 | STL-02             | COLOR: SW 7069 IRON ORE<br>STEEL GUARD/HANDRAIL(S)                                                                                                |
|                                                                                                                                                                                                                                                                                                                                                                                                                                                                                                                                                                                                                                                                                                                                                                                                                                                                                                                                                                                                 |                    | SEE SERIES SHEETS FOR ALL LOCATIONS AND DE<br>PAINT / COATING: RUST INHIBITOR COATING - EQUAL TO SH<br>WILLIAM PRO-INDUSTRIAL- SEE SPECIFICATIONS |
|                                                                                                                                                                                                                                                                                                                                                                                                                                                                                                                                                                                                                                                                                                                                                                                                                                                                                                                                                                                                 |                    | COLOR: SW 7069 IRON ORE                                                                                                                           |
|                                                                                                                                                                                                                                                                                                                                                                                                                                                                                                                                                                                                                                                                                                                                                                                                                                                                                                                                                                                                 | SF-01              | STOREFRONT GLASS/GLAZING SYSTEM<br>ALUMINUM & INSULATED GLASS STOREFRONT SYSTEM                                                                   |
|                                                                                                                                                                                                                                                                                                                                                                                                                                                                                                                                                                                                                                                                                                                                                                                                                                                                                                                                                                                                 |                    | FRAME COLOR: ANODIZED BRONZE<br>GLAZING TYPE: 1" INSULATED<br>GLAZING COLOR/TINT: TINTED - COLOR TBD FROM MANUF                                   |
|                                                                                                                                                                                                                                                                                                                                                                                                                                                                                                                                                                                                                                                                                                                                                                                                                                                                                                                                                                                                 |                    | NOTE: ALL EXT SF TO HAVE DRIP AND WEATHER SILLS                                                                                                   |
|                                                                                                                                                                                                                                                                                                                                                                                                                                                                                                                                                                                                                                                                                                                                                                                                                                                                                                                                                                                                 | SF-02              | STOREFRONT GLASS/GLAZING SYSTEM<br>ALUMINUM & INSULATED GLASS STOREFRONT SYSTEM                                                                   |
|                                                                                                                                                                                                                                                                                                                                                                                                                                                                                                                                                                                                                                                                                                                                                                                                                                                                                                                                                                                                 | -                  | FRAME COLOR: ANODIZED BRONZE<br>GLAZING TYPE: BALITISTIC RATED<br>GLAZING COLOR/TINT: TINTED - COLOR TBD FROM MANUF                               |
|                                                                                                                                                                                                                                                                                                                                                                                                                                                                                                                                                                                                                                                                                                                                                                                                                                                                                                                                                                                                 |                    | NOTE: ALL EXT SF TO HAVE DRIP AND WEATHER SILLS                                                                                                   |
|                                                                                                                                                                                                                                                                                                                                                                                                                                                                                                                                                                                                                                                                                                                                                                                                                                                                                                                                                                                                 | SF-03              | STOREFRONT GLASS/GLAZING SYSTEM<br>ALUMINUM & INSULATED GLASS STOREFRONT SYSTEM                                                                   |
|                                                                                                                                                                                                                                                                                                                                                                                                                                                                                                                                                                                                                                                                                                                                                                                                                                                                                                                                                                                                 |                    | FRAME COLOR: XXXXXXXXXX<br>GLAZING TYPE: 1" INSULATED<br>GLAZING COLOR/TINT: TINTED - COLOR TBD FROM MANUF                                        |
|                                                                                                                                                                                                                                                                                                                                                                                                                                                                                                                                                                                                                                                                                                                                                                                                                                                                                                                                                                                                 |                    | NOTE: ALL EXT SF TO HAVE DRIP AND WEATHER SILLS                                                                                                   |
|                                                                                                                                                                                                                                                                                                                                                                                                                                                                                                                                                                                                                                                                                                                                                                                                                                                                                                                                                                                                 | PC-01              | PRECAST CONCRETE ACCENT                                                                                                                           |
| 10 11 12 13                                                                                                                                                                                                                                                                                                                                                                                                                                                                                                                                                                                                                                                                                                                                                                                                                                                                                                                                                                                     |                    | 14 15                                                                                                                                             |
| io I II I 12 I 13                                                                                                                                                                                                                                                                                                                                                                                                                                                                                                                                                                                                                                                                                                                                                                                                                                                                                                                                                                               | I                  | 14 <b>1</b> 5                                                                                                                                     |