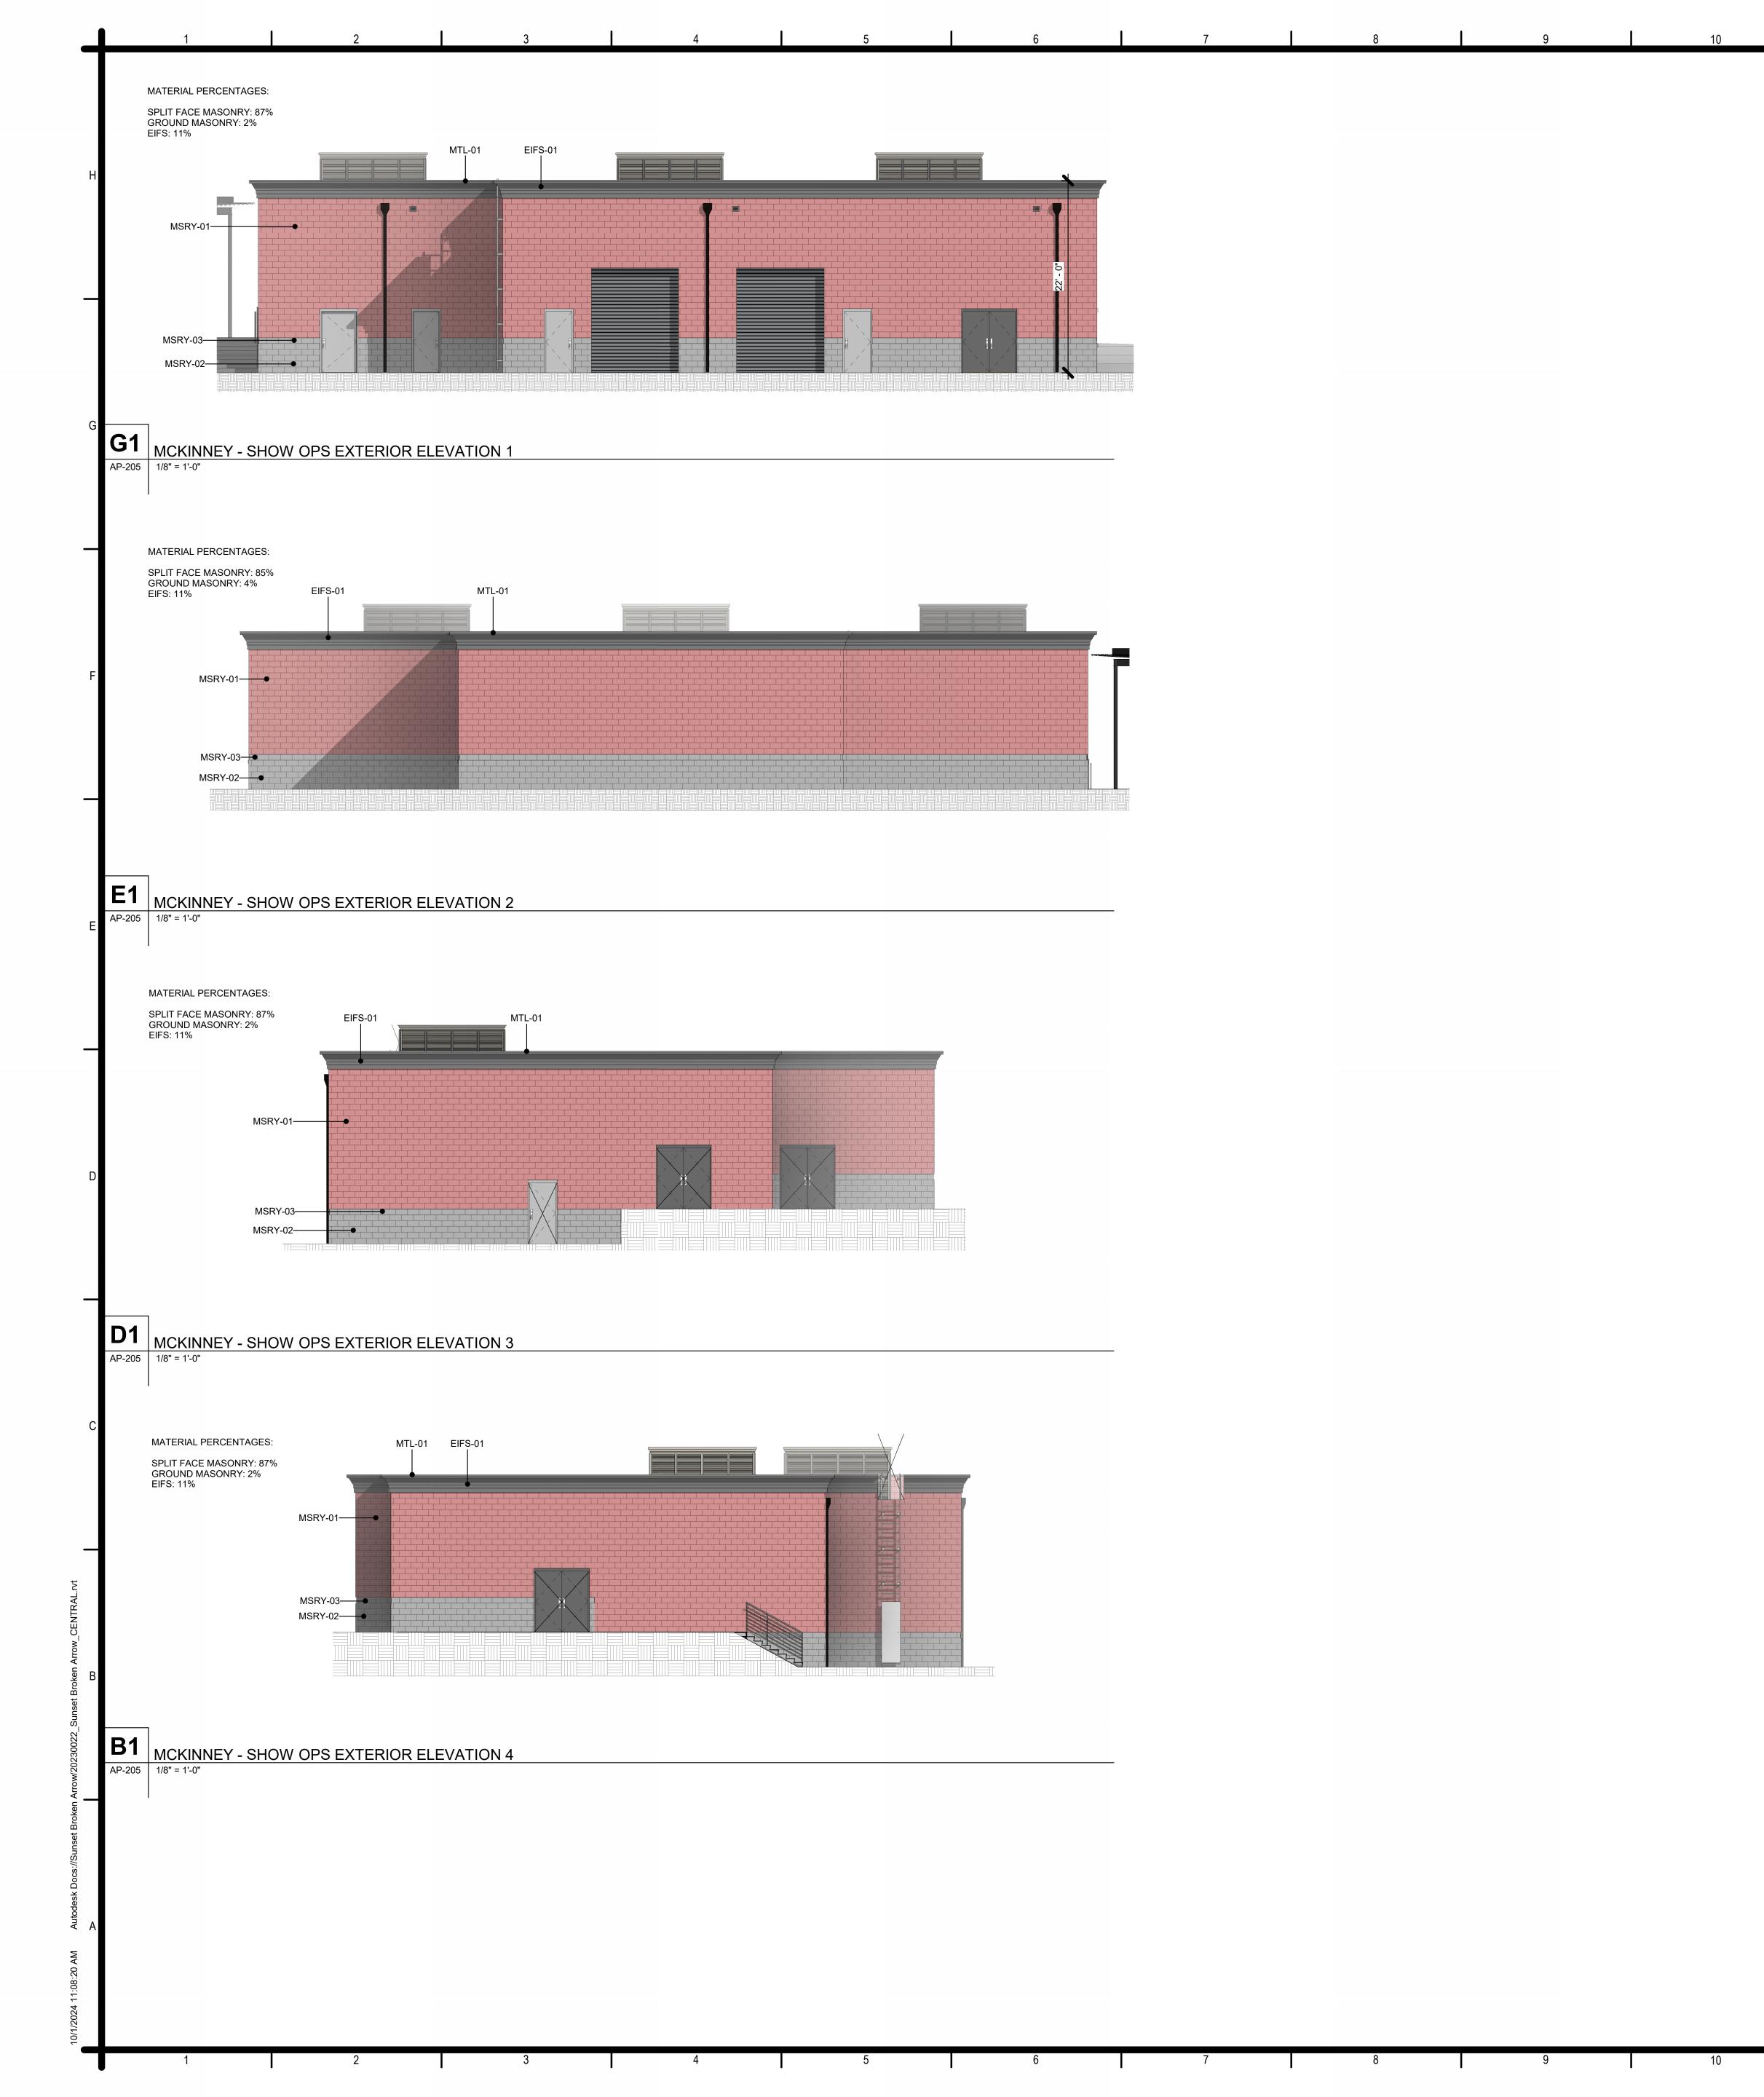

ER SILLS |
|               |                               |   |    |            |   | PC-01              | PRECAST CONCRETE ACCENT<br>INFO TBD                                                                                                                                                                                                                                                                   |
|               | 11                            | I | 12 | <b> </b> 1 | 3 |                    | 14 15                                                                                                                                                                                                                                                                                                 |





| 1 | 11 |   | 12 | 13   |   |         | 14 15                                                                                                                                   |   |
|---|----|---|----|------|---|---------|-----------------------------------------------------------------------------------------------------------------------------------------|---|
|   |    |   |    |      |   | E       | ELEVATION MATERIALS LEGEND                                                                                                              | Γ |
|   |    |   |    |      |   | KEY     | DESCRIPTION                                                                                                                             |   |
|   |    |   |    |      |   | BRK-01  | BRICK MASONRY VENEER