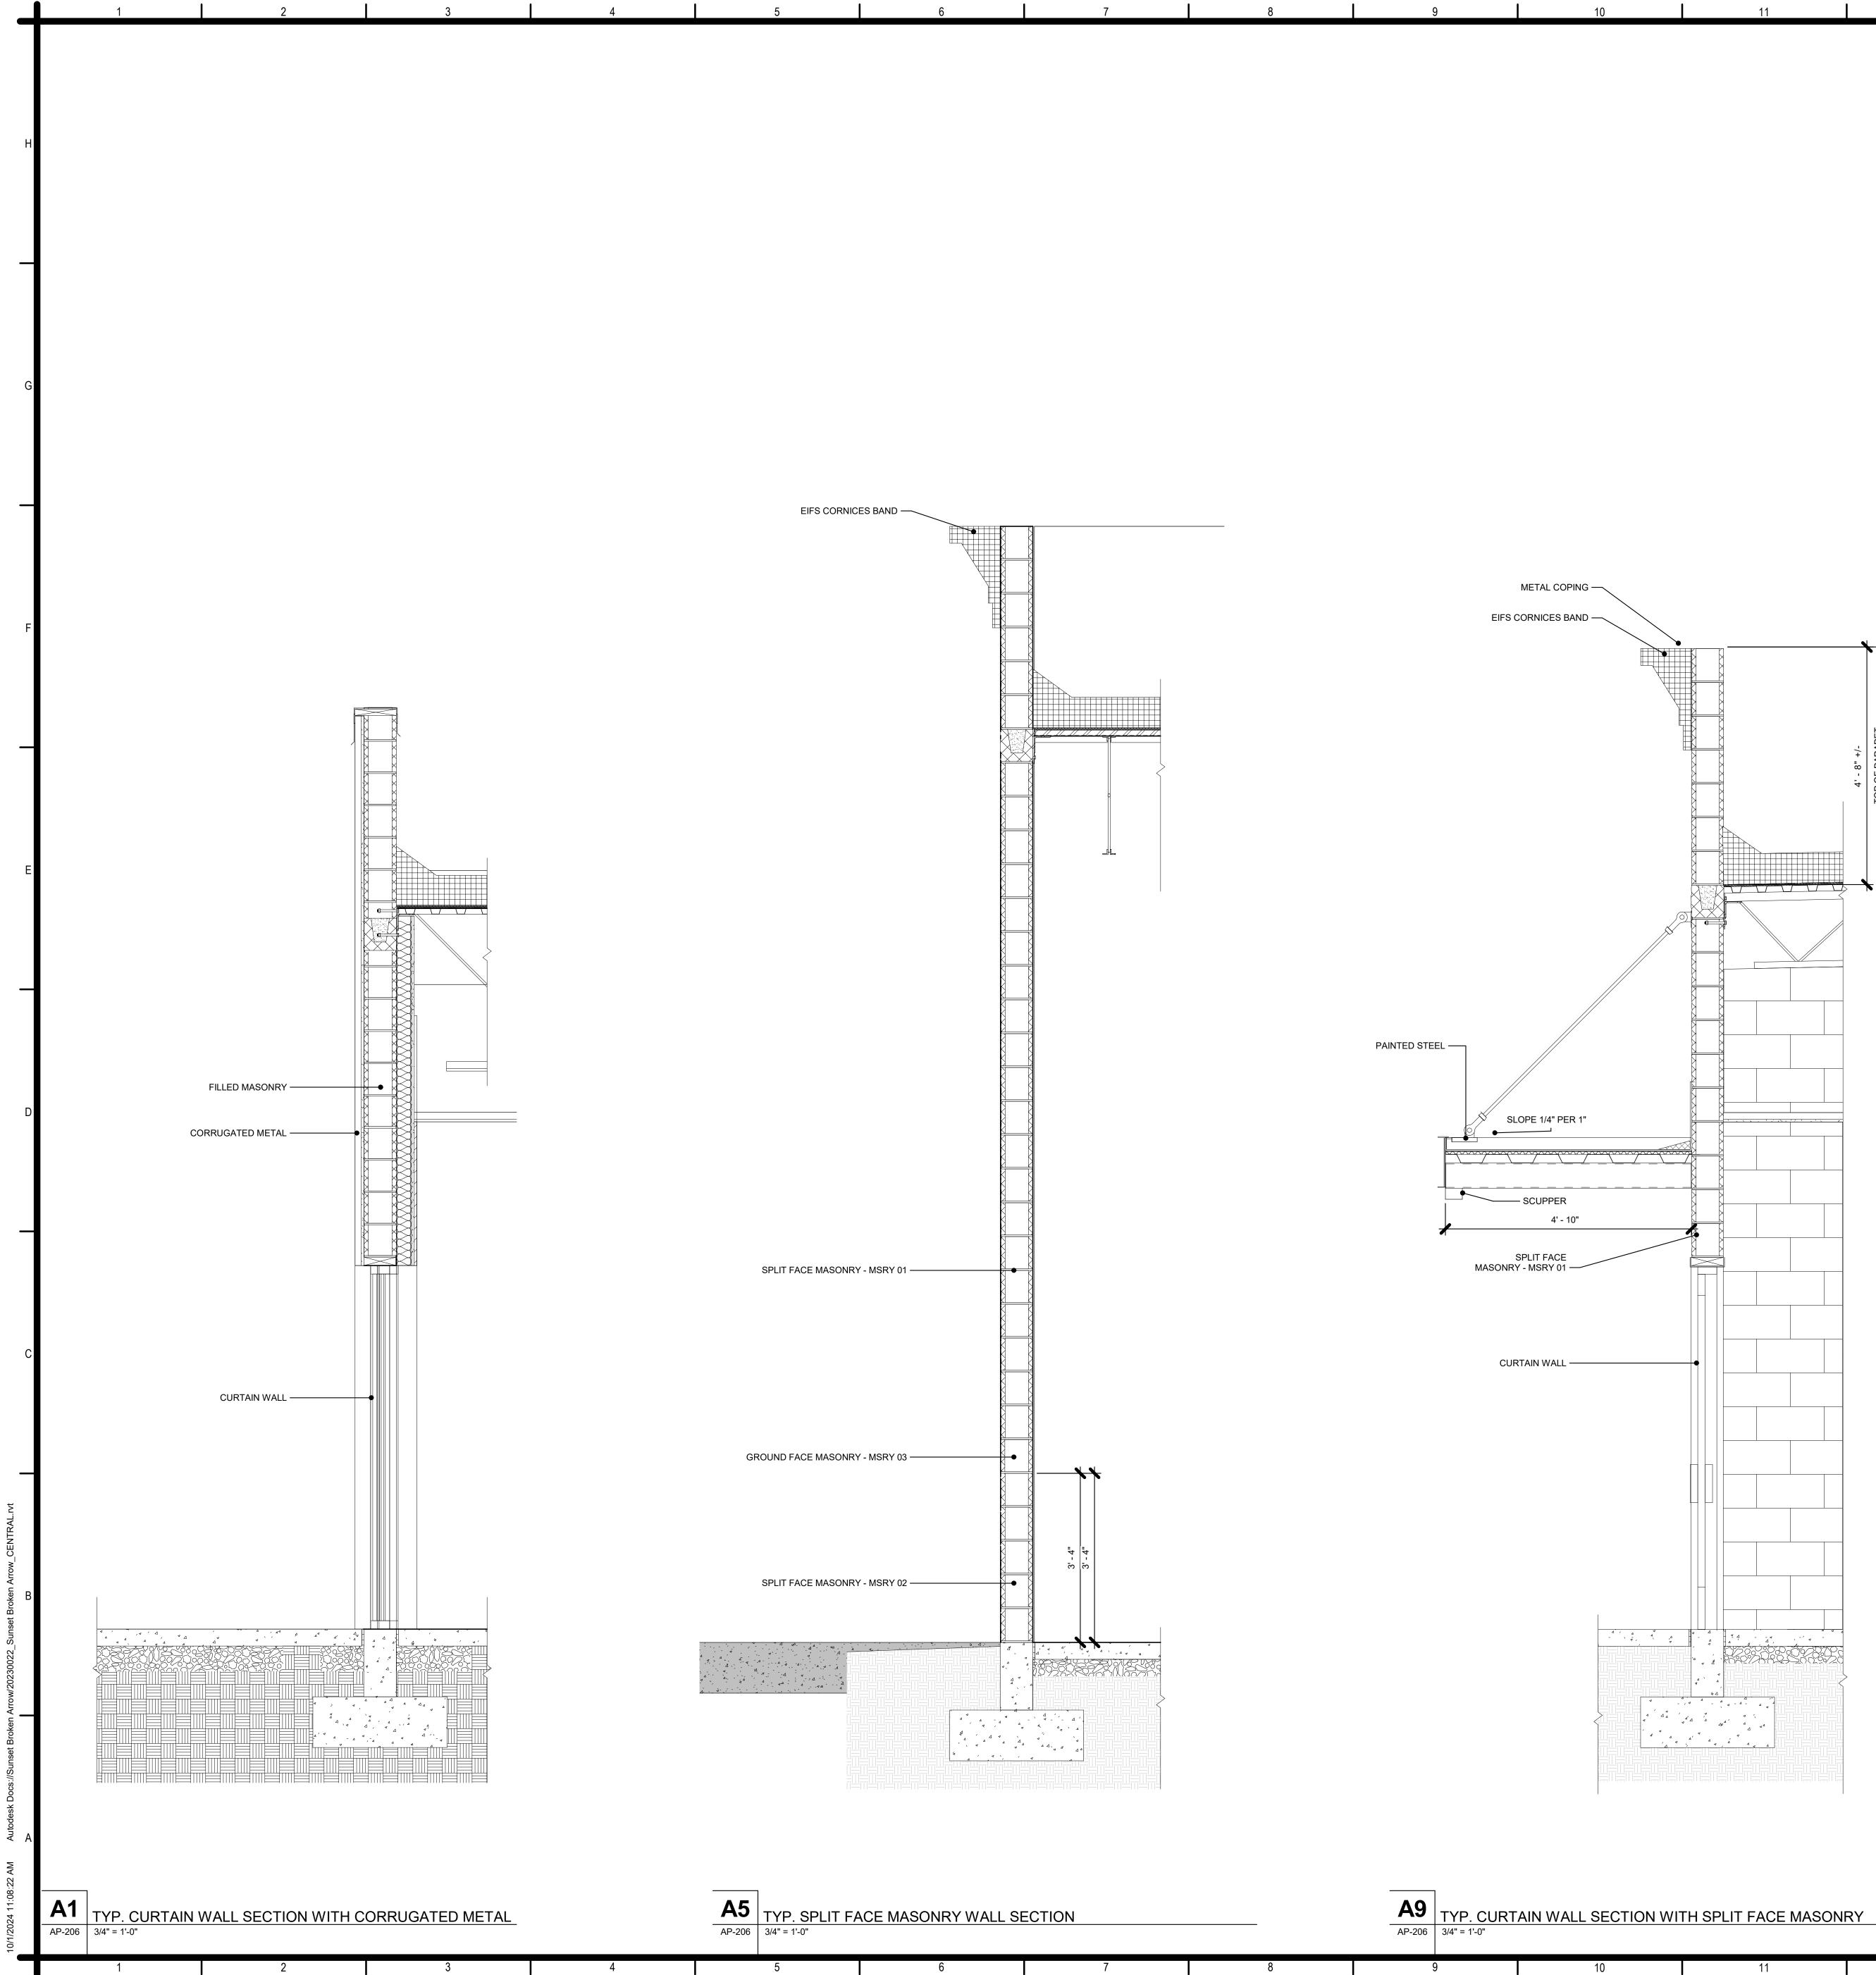

|   |
|   |    |   |    |      |   | PC-01   | PRECAST CONCRETE ACCENT                                                                                                                 |   |
|   |    |   |    |      |   |         |                                                                                                                                         |   |
|   | 11 |   | 12 | 13   |   |         | 14 15                                                                                                                                   | ┡ |
| I |    | I | 12 | I 13 |   | I       | GI I FI                                                                                                                                 | U |







| 11 12 13 14 | 15 |
|-------------|----|
|             |    |