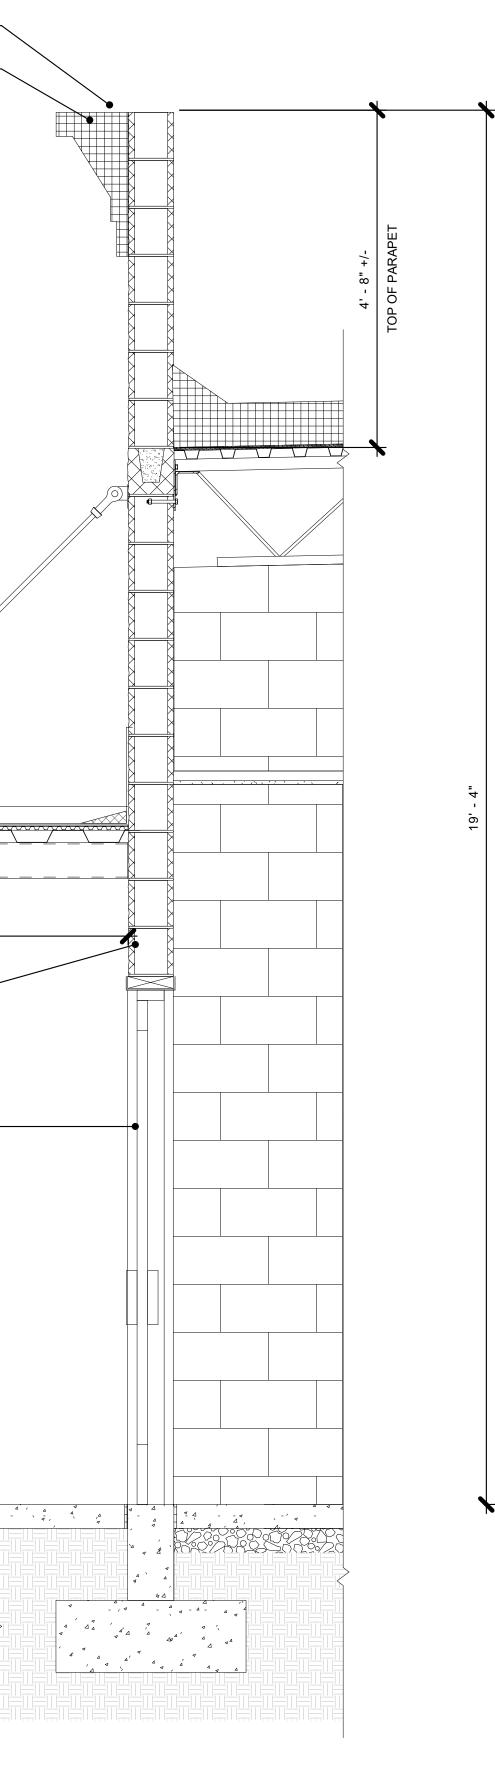

|   |
|   |    |   |    |      |   | PC-01   | PRECAST CONCRETE ACCENT                                                                                                                 |   |
|   |    |   |    |      |   |         |                                                                                                                                         |   |
|   | 11 |   | 12 | 13   |   |         | 14 15                                                                                                                                   | ┡ |
| I |    | I | 12 | I 13 |   | I       | GI I FI                                                                                                                                 | U |







| 11 12 13 14 | 15 |
|-------------|----|
|             |    |