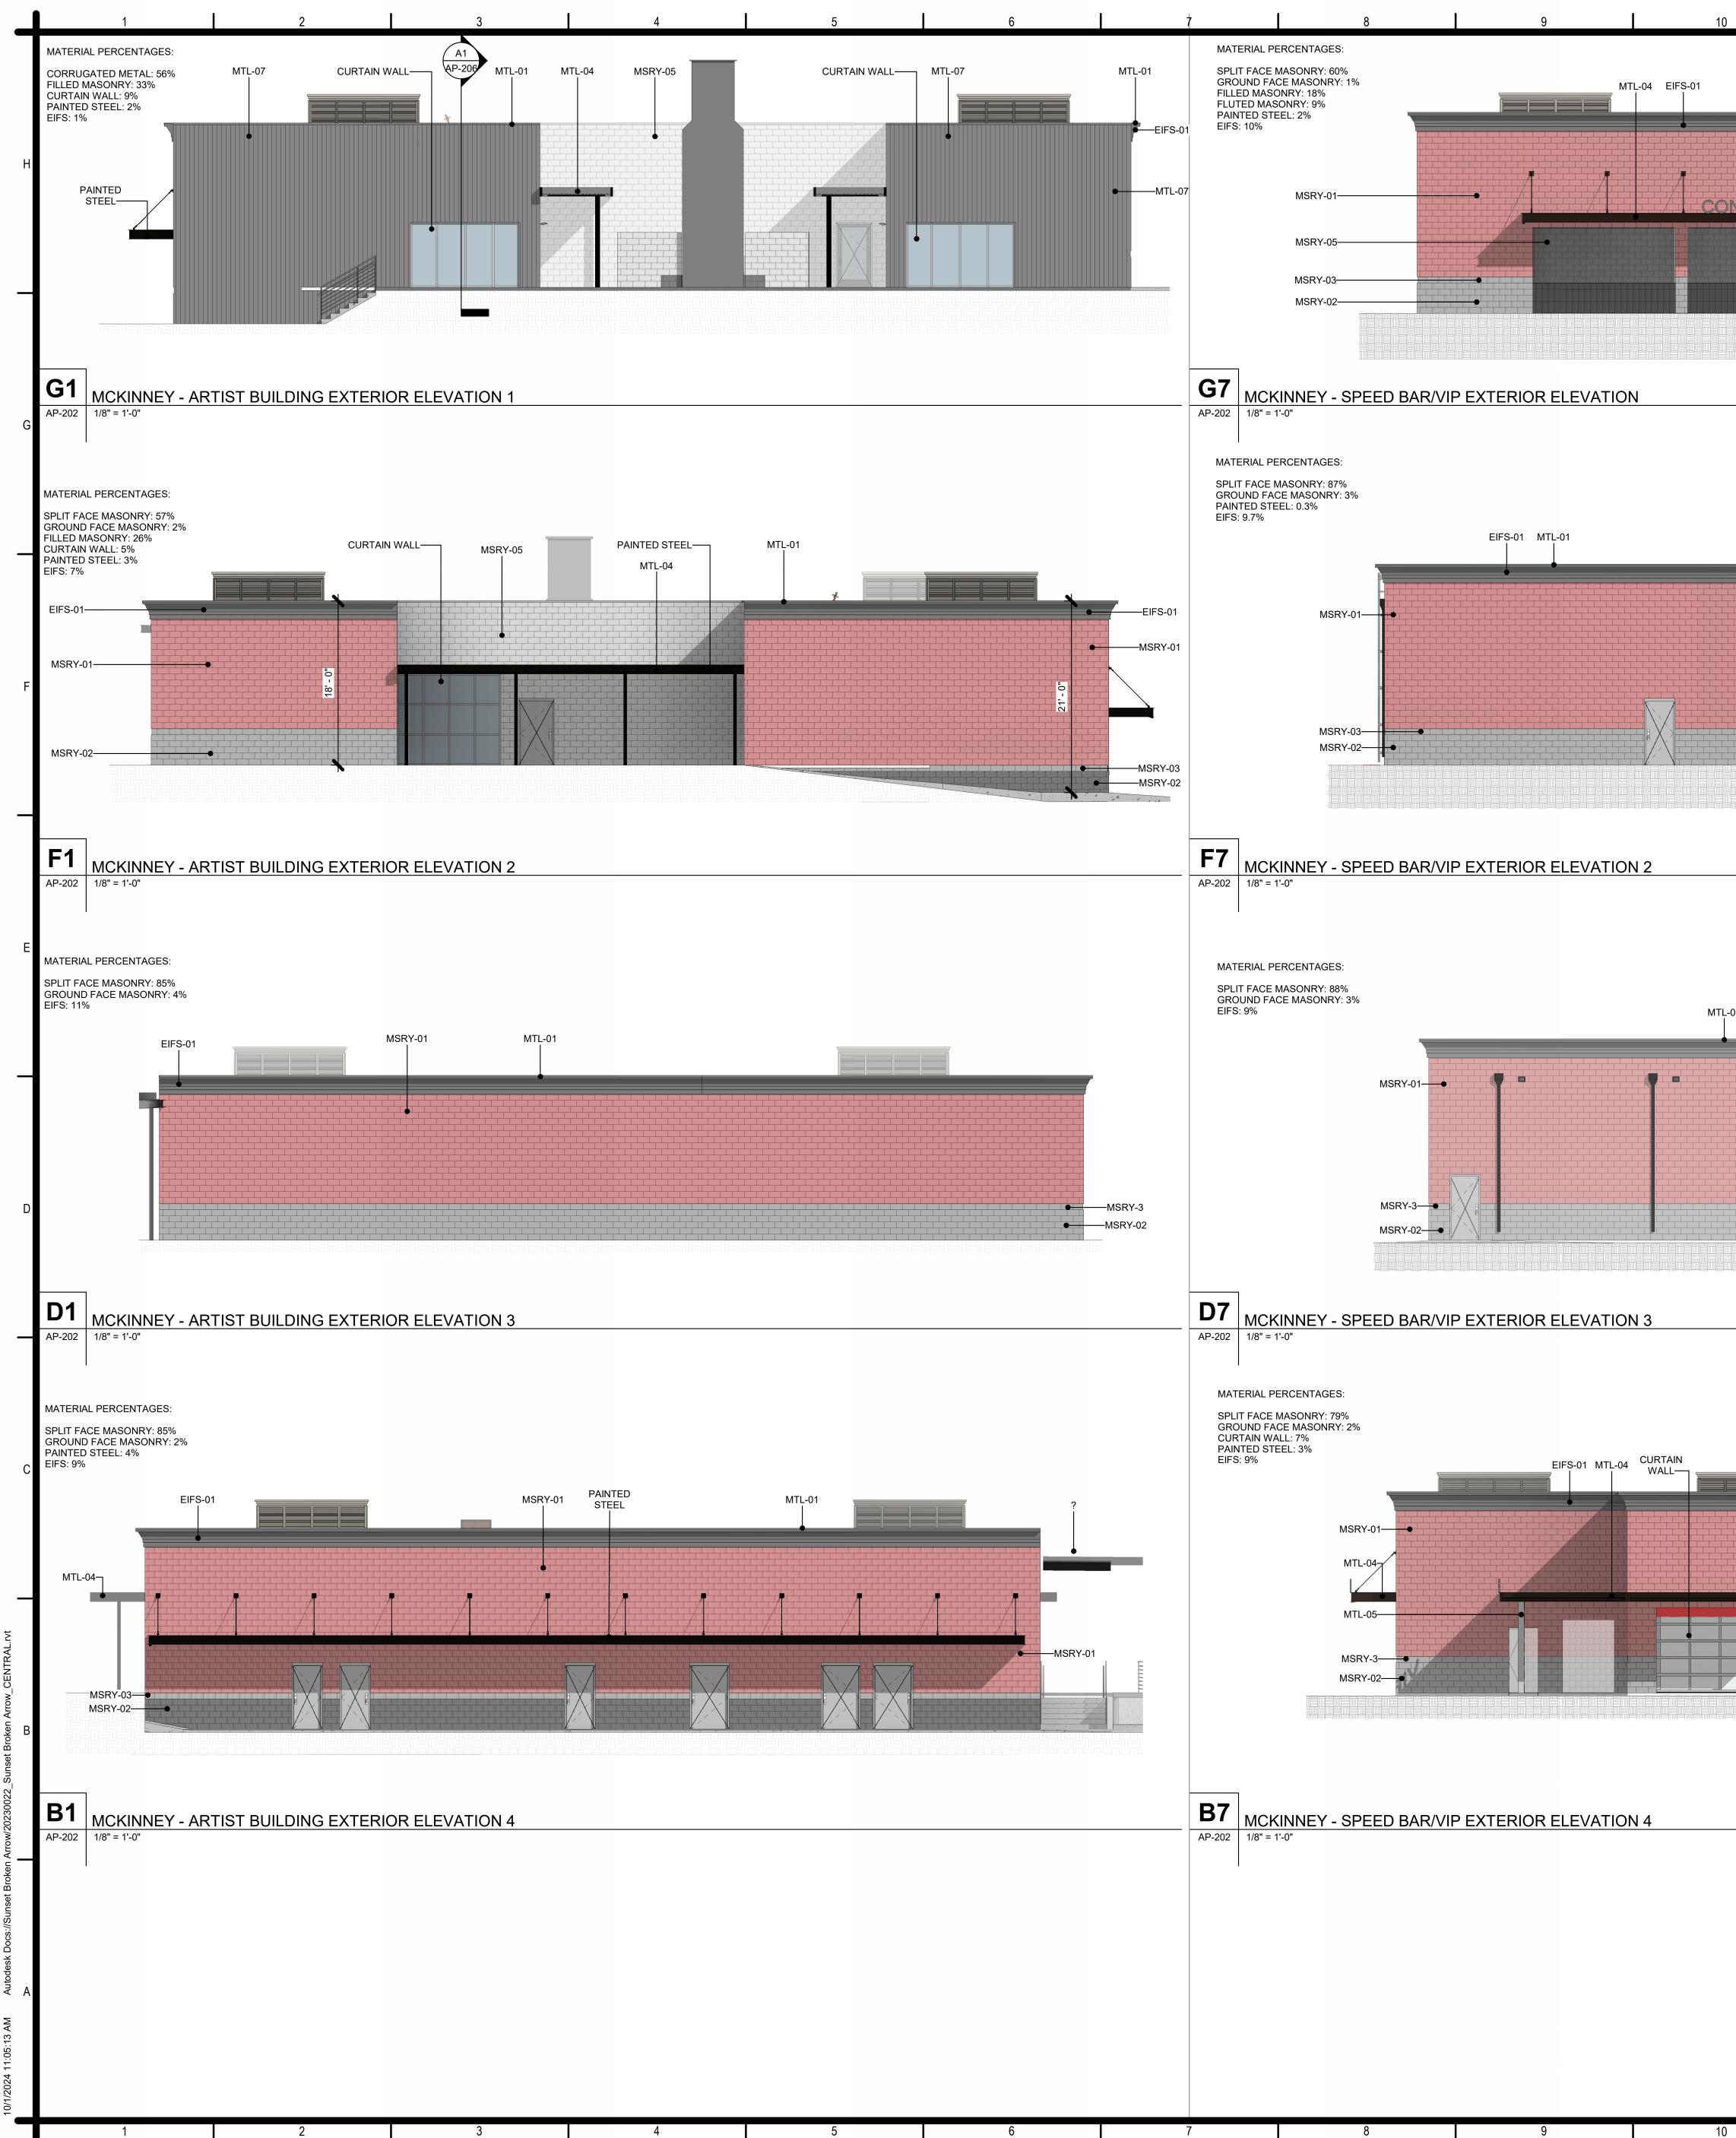

| 11 | 12 13                                                                                      |                    | 14 15                                                                                                                                                                                                                                                                                                                                                                       |
|----|--------------------------------------------------------------------------------------------|--------------------|-----------------------------------------------------------------------------------------------------------------------------------------------------------------------------------------------------------------------------------------------------------------------------------------------------------------------------------------------------------------------------|
|    |                                                                                            | E                  | ELEVATION MATERIALS LEGEND                                                                                                                                                                                                                                                                                                                                                  |
|    | MATERIAL PERCENTAGES:                                                                      | KEY                | DESCRIPTION                                                                                                                                                                                                                                                                                                                                                                 |
|    | CORRUGATED METAL: 46%<br>BRICK VENEER: 12%<br>PAINTED STEEL: 41%<br>EIFS: 1%<br>STONE: >1% | BRK-01             | BRICK MASONRY VENEER<br>SIZE: MODULAR<br>BASIS OF DESIGN<br>MANUFACTURER: CHEROKEE<br>STYLE: ARCHITECTURAL COLLECTION                                                                                                                                                                                                                                                       |
|    | •MTL-06                                                                                    | BRK-02             | COLOR: VELOUR FLASH<br>MORTAR AND COLOR: TBD<br>NOTE: FINAL BRICK SELECTION DETERMINED BY OWNER - OT<br>SAMPLES MAY NEED TO BE PROVIDED ON REQUEST<br>SUCH AS: BELDIN COMMODORE FULL RANGE VELOUR<br>BRICK MASONRY VENEER                                                                                                                                                   |
|    |                                                                                            | Ditte              | SIZE: MODULAR<br>BASIS OF DESIGN<br>MANUFACTURER: BELDIN<br>COLOR: 481-483 VELOUR<br>MORTAR AND COLOR: TBD                                                                                                                                                                                                                                                                  |
|    |                                                                                            | EIFS-01            | NOTE: FINAL BRICK SELECTION DETERMINED BY OWNER - OT<br>SAMPLES MAY NEED TO BE PROVIDED ON REQUEST<br>EXTERIOR INSULATION FINISH SYSTEM<br>COLOR 01<br>TBD FROM MANUFACTURES FULL LINE                                                                                                                                                                                      |
|    |                                                                                            | MSRY-01            | SPLIT FACE MASONRY<br>COLOR - BRICK RED - (OR SMILAR TO BE SELECTED FROM<br>MANUFACTURER'S FULL COLOR LINE)                                                                                                                                                                                                                                                                 |
|    |                                                                                            | MSRY-02            | SPLIT FACE MASONRY<br>COLOR - LIMESTONE - (OR SMILAR TO BE SELECTED FROM<br>MANUFACTURER'S FULL COLOR LINE)                                                                                                                                                                                                                                                                 |
|    | MTL-07                                                                                     | MSRY-03            | GROUND FACE MASONRY<br>COLOR - LIMESTONE - (OR SMILAR TO BE SELECTED FROM<br>MANUFACTURER'S FULL COLOR LINE)                                                                                                                                                                                                                                                                |
|    | MTL-01                                                                                     | MSRY-04<br>MSRY-05 | FLUTED MASONRY<br>COLOR - TBD.<br>GROUND FACE MASONRY                                                                                                                                                                                                                                                                                                                       |
|    | EIFS-1                                                                                     |                    | PAINTED, COLOR - TBD.                                                                                                                                                                                                                                                                                                                                                       |
|    | •BRK-01                                                                                    | MTL-01             | METAL COPING SYSTEM<br>SHOP FABRICATED<br>FINISH: KYNAR 500<br>COLOR: BY OWNER AND ARCHITECT SELECTED FROM<br>MANUFACTURER'S STANDARD COLOR CHART<br>LOCATION: T.O. OF ALL PARAPETS (TYP) AND AS NOTED                                                                                                                                                                      |
|    | MTL-05                                                                                     | MTL-02             | GUTTER AND DOWNSPOUT SYSTEM<br>FINISH: KYNAR 500<br>COLOR: BY OWNER AND ARCHITECT SELECTED FROM<br>MANUFACTURER'S STANDARD COLOR CHART<br>ATTACH DOWNSPOUT TO BELOW GRADE STORM PIPE SYSTE                                                                                                                                                                                  |
|    | PC-01                                                                                      | MTL-03             | SCUPPER/CONDUCTOR HEAD & DOWNSPOUT SYSTEM<br>FINISH: KYNAR 500<br>COLOR: BY OWNER AND ARCHITECT SELECTED FROM<br>MANUFACTURER'S STANDARD COLOR CHART<br>ATTACH DOWNSPOUT TO BELOW GRADE STORM PIPE SYSTE<br>SEE ROOF PLAN FOR ALL LOCATIONS                                                                                                                                 |
|    |                                                                                            | MTL-04             | ALUMINUM CANOPY SYSTEM - SUSPENDED<br>DESIGN BASIS EQUAL TO: LAWRENCE METAL CANOPIES<br>STYLE: LFS-FLCA<br>PROFILE: 12" WITH FLANGE<br>COLOR: MATTE BLACK LFS-MB1 OR<br>BY OWNER AND ARCHITECT SELECTED FROM MANUFACTURE<br>STANDARD COLOR CHART                                                                                                                            |
| OR |                                                                                            | MTL-05             | INTERGRAL GUTTER PIPED DOWN TO STORM SYSTEM.<br>ALUMINUM CANOPY SYSTEM - POST SUPPORTED<br>DESIGN BASIS EQUAL TO: LAWRENCE METAL CANOPIES<br>STYLE: LFS-POST SUPPORTED FLA<br>PROFILE: 12" (NO FLANGE)<br>COLOR: MATTE BLACK LFS-MB1 OR<br>BY OWNER AND ARCHITECT SELECTED FROM MANUFACTURE<br>STANDARD COLOR CHART                                                         |
|    |                                                                                            | MTL-06             | INTERGRAL GUTTER PIPED DOWN TO STORM SYSTEM.<br>STANDING SEAM METAL ROOFING<br>DESIGN BASIS EQUAL TO:<br>MANUFACTURER: BERRIDGE<br>MODEL: HIGH SEAM TEE-PANEL<br>GAUGE: 22<br>COVERAGE: 18-1/4"<br>PANEL PROFILE: STRIATED<br>FASTENERS CONCEALED<br>SEAM PROFILE HEIGHT: 1-1/2" SNAP ON<br>COLOR: TBD - SELECTED FROM MANUF.<br>STANDARD FULL COLOR LINE<br>UNDERLAYMENTS: |
|    |                                                                                            | MTL-07             | METAL DECKING: SEE STRUCTURAL<br>INSULATION: 3" THICK POLYISO (FOR ACOUSTIC TRANSMISSIO<br>SHEATHING: DENSDECK PRIME ROOF BOARD<br>ICE/WATER SHIELD: YES<br>CORRUGATED METAL PANEL                                                                                                                                                                                          |
|    |                                                                                            | STL-01             | DESIGN BASIS EQUAL TO: PAC-CLAD<br>STYLE: HWP 1-3/8" BOX RIB 1<br>COLOR: BY OWNER AND ARCHITECT SELECTED FROM<br>MANUFACTURER'S STANDARD COLOR CHART<br>STRUCTURAL STEEL (EXPOSED)                                                                                                                                                                                          |
|    |                                                                                            |                    | SEE STRUCT DWGS FOR SIZING AND DETAILS<br>PAINT / COATING: RUST INHIBITOR COATING - EQUAL TO SHE<br>WILLIAM PRO-INDUSTRIAL- SEE SPECIFICATIONS<br>COLOR: SW 7069 IRON ORE                                                                                                                                                                                                   |
|    |                                                                                            | STL-02             | STEEL GUARD/HANDRAIL(S)<br>SEE SERIES SHEETS FOR ALL LOCATIONS AND DET/<br>PAINT / COATING: RUST INHIBITOR COATING - EQUAL TO SHEI<br>WILLIAM PRO-INDUSTRIAL- SEE SPECIFICATIONS<br>COLOR: SW 7069 IRON ORE                                                                                                                                                                 |
|    |                                                                                            | SF-01              | STOREFRONT GLASS/GLAZING SYSTEM<br>ALUMINUM & INSULATED GLASS STOREFRONT SYSTEM<br>FRAME COLOR: ANODIZED BRONZE<br>GLAZING TYPE: 1" INSULATED<br>GLAZING COLOR/TINT: TINTED - COLOR TBD FROM MANUF CH<br>NOTE: ALL EXT SF TO HAVE DRIP AND WEATHER SILLS                                                                                                                    |
|    |                                                                                            | SF-02              | STOREFRONT GLASS/GLAZING SYSTEM<br>ALUMINUM & INSULATED GLASS STOREFRONT SYSTEM<br>FRAME COLOR: ANODIZED BRONZE<br>GLAZING TYPE: BALITISTIC RATED<br>GLAZING COLOR/TINT: TINTED - COLOR TBD FROM MANUF CH                                                                                                                                                                   |
|    |                                                                                            | SF-03              | NOTE: ALL EXT SF TO HAVE DRIP AND WEATHER SILLS<br>STOREFRONT GLASS/GLAZING SYSTEM<br>ALUMINUM & INSULATED GLASS STOREFRONT SYSTEM<br>FRAME COLOR: XXXXXXXXXX                                                                                                                                                                                                               |
|    |                                                                                            |                    | GLAZING TYPE: 1" INSULATED<br>GLAZING COLOR/TINT: TINTED - COLOR TBD FROM MANUF CH<br>NOTE: ALL EXT SF TO HAVE DRIP AND WEATHER SILLS                                                                                                                                                                                                                                       |
|    |                                                                                            | PC-01              | PRECAST CONCRETE ACCENT<br>INFO TBD                                                                                                                                                                                                                                                                                                                                         |
| 11 | 12 13                                                                                      |                    | 14 15                                                                                                                                                                                                                                                                                                                                                                       |