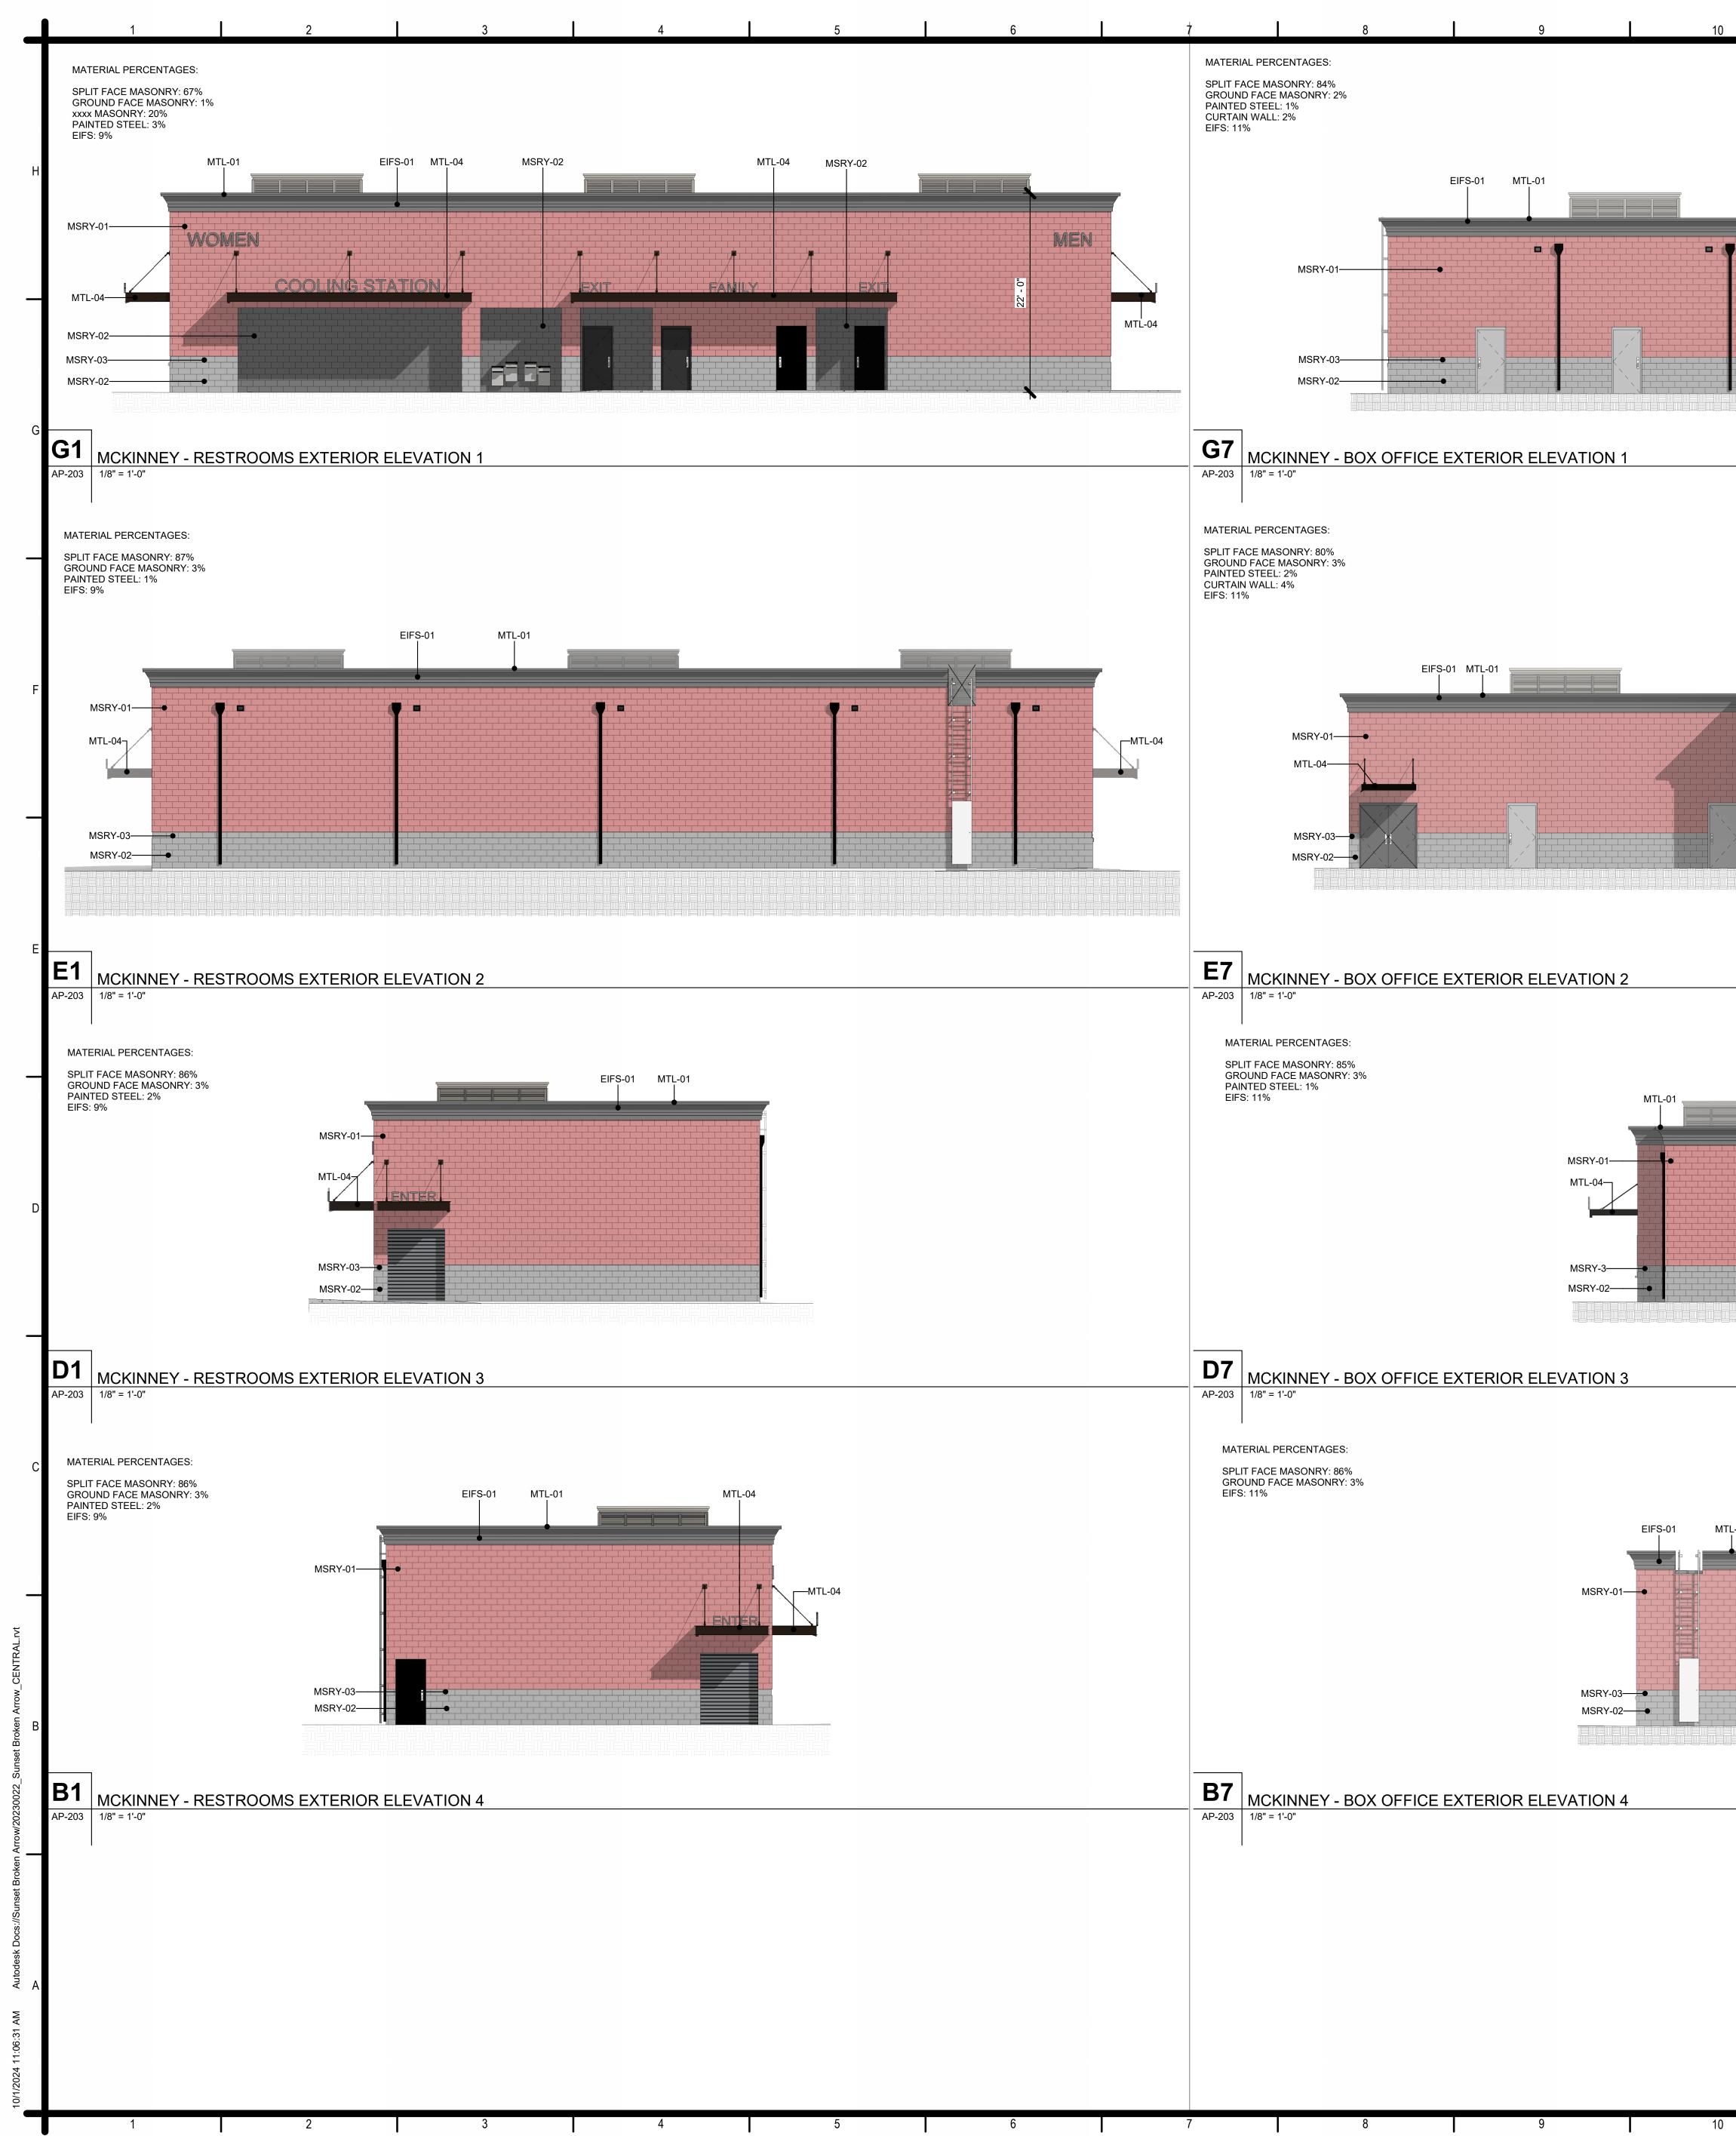

| 11 | 12 13                                                                                      |                    | 14 15                                                                                                                                                                                                                                                                                                                                                                       |
|----|--------------------------------------------------------------------------------------------|--------------------|-----------------------------------------------------------------------------------------------------------------------------------------------------------------------------------------------------------------------------------------------------------------------------------------------------------------------------------------------------------------------------|
|    |                                                                                            | E                  | ELEVATION MATERIALS LEGEND                                                                                                                                                                                                                                                                                                                                                  |
|    | MATERIAL PERCENTAGES:                                                                      | KEY                | DESCRIPTION                                                                                                                                                                                                                                                                                                                                                                 |
|    | CORRUGATED METAL: 46%<br>BRICK VENEER: 12%<br>PAINTED STEEL: 41%<br>EIFS: 1%<br>STONE: >1% | BRK-01             | BRICK MASONRY VENEER<br>SIZE: MODULAR<br>BASIS OF DESIGN<br>MANUFACTURER: CHEROKEE<br>STYLE: ARCHITECTURAL COLLECTION                                                                                                                                                                                                                                                       |
|    | •MTL-06                                                                                    | BRK-02             | COLOR: VELOUR FLASH<br>MORTAR AND COLOR: TBD<br>NOTE: FINAL BRICK SELECTION DETERMINED BY OWNER - OT<br>SAMPLES MAY NEED TO BE PROVIDED ON REQUEST<br>SUCH AS: BELDIN COMMODORE FULL RANGE VELOUR<br>BRICK MASONRY VENEER                                                                                                                                                   |
|    |                                                                                            | Ditte              | SIZE: MODULAR<br>BASIS OF DESIGN<br>MANUFACTURER: BELDIN<br>COLOR: 481-483 VELOUR<br>MORTAR AND COLOR: TBD                                                                                                                                                                                                                                                                  |
|    |                                                                                            | EIFS-01            | NOTE: FINAL BRICK SELECTION DETERMINED BY OWNER - OT<br>SAMPLES MAY NEED TO BE PROVIDED ON REQUEST<br>EXTERIOR INSULATION FINISH SYSTEM<br>COLOR 01<br>TBD FROM MANUFACTURES FULL LINE                                                                                                                                                                                      |
|    |                                                                                            | MSRY-01            | SPLIT FACE MASONRY<br>COLOR - BRICK RED - (OR SMILAR TO BE SELECTED FROM<br>MANUFACTURER'S FULL COLOR LINE)                                                                                                                                                                                                                                                                 |
|    |                                                                                            | MSRY-02            | SPLIT FACE MASONRY<br>COLOR - LIMESTONE - (OR SMILAR TO BE SELECTED FROM<br>MANUFACTURER'S FULL COLOR LINE)                                                                                                                                                                                                                                                                 |
|    | MTL-07                                                                                     | MSRY-03            | GROUND FACE MASONRY<br>COLOR - LIMESTONE - (OR SMILAR TO BE SELECTED FROM<br>MANUFACTURER'S FULL COLOR LINE)                                                                                                                                                                                                                                                                |
|    | MTL-01                                                                                     | MSRY-04<br>MSRY-05 | FLUTED MASONRY<br>COLOR - TBD.<br>GROUND FACE MASONRY                                                                                                                                                                                                                                                                                                                       |
|    | EIFS-1                                                                                     |                    | PAINTED, COLOR - TBD.                                                                                                                                                                                                                                                                                                                                                       |
|    | •BRK-01                                                                                    | MTL-01             | METAL COPING SYSTEM<br>SHOP FABRICATED<br>FINISH: KYNAR 500<br>COLOR: BY OWNER AND ARCHITECT SELECTED FROM<br>MANUFACTURER'S STANDARD COLOR CHART<br>LOCATION: T.O. OF ALL PARAPETS (TYP) AND AS NOTED                                                                                                                                                                      |
|    | MTL-05                                                                                     | MTL-02             | GUTTER AND DOWNSPOUT SYSTEM<br>FINISH: KYNAR 500<br>COLOR: BY OWNER AND ARCHITECT SELECTED FROM<br>MANUFACTURER'S STANDARD COLOR CHART<br>ATTACH DOWNSPOUT TO BELOW GRADE STORM PIPE SYSTE                                                                                                                                                                                  |
|    | PC-01                                                                                      | MTL-03             | SCUPPER/CONDUCTOR HEAD & DOWNSPOUT SYSTEM<br>FINISH: KYNAR 500<br>COLOR: BY OWNER AND ARCHITECT SELECTED FROM<br>MANUFACTURER'S STANDARD COLOR CHART<br>ATTACH DOWNSPOUT TO BELOW GRADE STORM PIPE SYSTE<br>SEE ROOF PLAN FOR ALL LOCATIONS                                                                                                                                 |
|    |                                                                                            | MTL-04             | ALUMINUM CANOPY SYSTEM - SUSPENDED<br>DESIGN BASIS EQUAL TO: LAWRENCE METAL CANOPIES<br>STYLE: LFS-FLCA<br>PROFILE: 12" WITH FLANGE<br>COLOR: MATTE BLACK LFS-MB1 OR<br>BY OWNER AND ARCHITECT SELECTED FROM MANUFACTURE<br>STANDARD COLOR CHART                                                                                                                            |
| OR |                                                                                            | MTL-05             | INTERGRAL GUTTER PIPED DOWN TO STORM SYSTEM.<br>ALUMINUM CANOPY SYSTEM - POST SUPPORTED<br>DESIGN BASIS EQUAL TO: LAWRENCE METAL CANOPIES<br>STYLE: LFS-POST SUPPORTED FLA<br>PROFILE: 12" (NO FLANGE)<br>COLOR: MATTE BLACK LFS-MB1 OR<br>BY OWNER AND ARCHITECT SELECTED FROM MANUFACTURE<br>STANDARD COLOR CHART                                                         |
|    |                                                                                            | MTL-06             | INTERGRAL GUTTER PIPED DOWN TO STORM SYSTEM.<br>STANDING SEAM METAL ROOFING<br>DESIGN BASIS EQUAL TO:<br>MANUFACTURER: BERRIDGE<br>MODEL: HIGH SEAM TEE-PANEL<br>GAUGE: 22<br>COVERAGE: 18-1/4"<br>PANEL PROFILE: STRIATED<br>FASTENERS CONCEALED<br>SEAM PROFILE HEIGHT: 1-1/2" SNAP ON<br>COLOR: TBD - SELECTED FROM MANUF.<br>STANDARD FULL COLOR LINE<br>UNDERLAYMENTS: |
|    |                                                                                            | MTL-07             | METAL DECKING: SEE STRUCTURAL<br>INSULATION: 3" THICK POLYISO (FOR ACOUSTIC TRANSMISSIO<br>SHEATHING: DENSDECK PRIME ROOF BOARD<br>ICE/WATER SHIELD: YES<br>CORRUGATED METAL PANEL                                                                                                                                                                                          |
|    |                                                                                            | STL-01             | DESIGN BASIS EQUAL TO: PAC-CLAD<br>STYLE: HWP 1-3/8" BOX RIB 1<br>COLOR: BY OWNER AND ARCHITECT SELECTED FROM<br>MANUFACTURER'S STANDARD COLOR CHART<br>STRUCTURAL STEEL (EXPOSED)                                                                                                                                                                                          |
|    |                                                                                            |                    | SEE STRUCT DWGS FOR SIZING AND DETAILS<br>PAINT / COATING: RUST INHIBITOR COATING - EQUAL TO SHE<br>WILLIAM PRO-INDUSTRIAL- SEE SPECIFICATIONS<br>COLOR: SW 7069 IRON ORE                                                                                                                                                                                                   |
|    |                                                                                            | STL-02             | STEEL GUARD/HANDRAIL(S)<br>SEE SERIES SHEETS FOR ALL LOCATIONS AND DET/<br>PAINT / COATING: RUST INHIBITOR COATING - EQUAL TO SHEI<br>WILLIAM PRO-INDUSTRIAL- SEE SPECIFICATIONS<br>COLOR: SW 7069 IRON ORE                                                                                                                                                                 |
|    |                                                                                            | SF-01              | STOREFRONT GLASS/GLAZING SYSTEM<br>ALUMINUM & INSULATED GLASS STOREFRONT SYSTEM<br>FRAME COLOR: ANODIZED BRONZE<br>GLAZING TYPE: 1" INSULATED<br>GLAZING COLOR/TINT: TINTED - COLOR TBD FROM MANUF CH<br>NOTE: ALL EXT SF TO HAVE DRIP AND WEATHER SILLS                                                                                                                    |
|    |                                                                                            | SF-02              | STOREFRONT GLASS/GLAZING SYSTEM<br>ALUMINUM & INSULATED GLASS STOREFRONT SYSTEM<br>FRAME COLOR: ANODIZED BRONZE<br>GLAZING TYPE: BALITISTIC RATED<br>GLAZING COLOR/TINT: TINTED - COLOR TBD FROM MANUF CH                                                                                                                                                                   |
|    |                                                                                            | SF-03              | NOTE: ALL EXT SF TO HAVE DRIP AND WEATHER SILLS<br>STOREFRONT GLASS/GLAZING SYSTEM<br>ALUMINUM & INSULATED GLASS STOREFRONT SYSTEM<br>FRAME COLOR: XXXXXXXXXX                                                                                                                                                                                                               |
|    |                                                                                            |                    | GLAZING TYPE: 1" INSULATED<br>GLAZING COLOR/TINT: TINTED - COLOR TBD FROM MANUF CH<br>NOTE: ALL EXT SF TO HAVE DRIP AND WEATHER SILLS                                                                                                                                                                                                                                       |
|    |                                                                                            | PC-01              | PRECAST CONCRETE ACCENT<br>INFO TBD                                                                                                                                                                                                                                                                                                                                         |
| 11 | 12 13                                                                                      |                    | 14 15                                                                                                                                                                                                                                                                                                                                                                       |

| ?<br>10 11 12 13                                                                                                                                                                                                                                                                                                                                                                                                                                                                                                                                                                                                                                                                                                                                                                                                                                                                                                                                                                                | I                  | 14 15<br>ELEVATION MATERIALS LEGEND                                                                                                               |
|-------------------------------------------------------------------------------------------------------------------------------------------------------------------------------------------------------------------------------------------------------------------------------------------------------------------------------------------------------------------------------------------------------------------------------------------------------------------------------------------------------------------------------------------------------------------------------------------------------------------------------------------------------------------------------------------------------------------------------------------------------------------------------------------------------------------------------------------------------------------------------------------------------------------------------------------------------------------------------------------------|--------------------|---------------------------------------------------------------------------------------------------------------------------------------------------|
| MTL-01                                                                                                                                                                                                                                                                                                                                                                                                                                                                                                                                                                                                                                                                                                                                                                                                                                                                                                                                                                                          | KEY                | DESCRIPTION                                                                                                                                       |
|                                                                                                                                                                                                                                                                                                                                                                                                                                                                                                                                                                                                                                                                                                                                                                                                                                                                                                                                                                                                 | BRK-01             | BRICK MASONRY VENEER                                                                                                                              |
|                                                                                                                                                                                                                                                                                                                                                                                                                                                                                                                                                                                                                                                                                                                                                                                                                                                                                                                                                                                                 |                    | SIZE: MODULAR                                                                                                                                     |
| MTL-04                                                                                                                                                                                                                                                                                                                                                                                                                                                                                                                                                                                                                                                                                                                                                                                                                                                                                                                                                                                          |                    | BASIS OF DESIGN<br>MANUFACTURER: CHEROKEE<br>STYLE: ARCHITECTURAL COLLECTION<br>COLOR: VELOUR FLASH                                               |
|                                                                                                                                                                                                                                                                                                                                                                                                                                                                                                                                                                                                                                                                                                                                                                                                                                                                                                                                                                                                 |                    | MORTAR AND COLOR: TBD<br>NOTE: FINAL BRICK SELECTION DETERMINED BY OWNER -<br>SAMPLES MAY NEED TO BE PROVIDED ON REQUEST                          |
| • MTL-05                                                                                                                                                                                                                                                                                                                                                                                                                                                                                                                                                                                                                                                                                                                                                                                                                                                                                                                                                                                        | BRK-02             | SUCH AS: BELDIN COMMODORE FULL RANGE VELOUR<br>BRICK MASONRY VENEER                                                                               |
|                                                                                                                                                                                                                                                                                                                                                                                                                                                                                                                                                                                                                                                                                                                                                                                                                                                                                                                                                                                                 |                    | SIZE: MODULAR<br>BASIS OF DESIGN                                                                                                                  |
|                                                                                                                                                                                                                                                                                                                                                                                                                                                                                                                                                                                                                                                                                                                                                                                                                                                                                                                                                                                                 |                    | MANUFACTURER: BELDIN<br>COLOR: 481-483 VELOUR<br>MORTAR AND COLOR: TBD                                                                            |
|                                                                                                                                                                                                                                                                                                                                                                                                                                                                                                                                                                                                                                                                                                                                                                                                                                                                                                                                                                                                 | EIFS-01            | NOTE: FINAL BRICK SELECTION DETERMINED BY OWNER -<br>SAMPLES MAY NEED TO BE PROVIDED ON REQUEST<br>EXTERIOR INSULATION FINISH SYSTEM              |
|                                                                                                                                                                                                                                                                                                                                                                                                                                                                                                                                                                                                                                                                                                                                                                                                                                                                                                                                                                                                 | MSRY-01            | COLOR 01<br>TBD FROM MANUFACTURES FULL LINE<br>SPLIT FACE MASONRY                                                                                 |
|                                                                                                                                                                                                                                                                                                                                                                                                                                                                                                                                                                                                                                                                                                                                                                                                                                                                                                                                                                                                 | MSRY-02            | COLOR - BRICK RED - (OR SMILAR TO BE SELECTED FROM<br>MANUFACTURER'S FULL COLOR LINE)<br>SPLIT FACE MASONRY                                       |
| A5<br>AP-206                                                                                                                                                                                                                                                                                                                                                                                                                                                                                                                                                                                                                                                                                                                                                                                                                                                                                                                                                                                    | MSR1-02            | COLOR - LIMESTONE - (OR SMILAR TO BE SELECTED FROM<br>MANUFACTURER'S FULL COLOR LINE)<br>GROUND FACE MASONRY                                      |
|                                                                                                                                                                                                                                                                                                                                                                                                                                                                                                                                                                                                                                                                                                                                                                                                                                                                                                                                                                                                 |                    | COLOR - LIMESTONE - (OR SMILAR TO BE SELECTED FROM<br>MANUFACTURER'S FULL COLOR LINE)<br>FLUTED MASONRY                                           |
| manual de la construcción de | MSRY-04<br>MSRY-05 | COLOR - TBD.<br>GROUND FACE MASONRY                                                                                                               |
|                                                                                                                                                                                                                                                                                                                                                                                                                                                                                                                                                                                                                                                                                                                                                                                                                                                                                                                                                                                                 | MTL-01             | PAINTED, COLOR - TBD.<br>METAL COPING SYSTEM                                                                                                      |
|                                                                                                                                                                                                                                                                                                                                                                                                                                                                                                                                                                                                                                                                                                                                                                                                                                                                                                                                                                                                 |                    | SHOP FABRICATED<br>FINISH: KYNAR 500<br>COLOR: BY OWNER AND ARCHITECT SELECTED FROM                                                               |
|                                                                                                                                                                                                                                                                                                                                                                                                                                                                                                                                                                                                                                                                                                                                                                                                                                                                                                                                                                                                 | MTL-02             | MANUFACTURER'S STANDARD COLOR CHART<br>LOCATION: T.O. OF ALL PARAPETS (TYP) AND AS NOTED<br>GUTTER AND DOWNSPOUT SYSTEM                           |
|                                                                                                                                                                                                                                                                                                                                                                                                                                                                                                                                                                                                                                                                                                                                                                                                                                                                                                                                                                                                 |                    | FINISH: KYNAR 500<br>COLOR: BY OWNER AND ARCHITECT SELECTED FROM<br>MANUFACTURER'S STANDARD COLOR CHART                                           |
|                                                                                                                                                                                                                                                                                                                                                                                                                                                                                                                                                                                                                                                                                                                                                                                                                                                                                                                                                                                                 | MTL-03             | ATTACH DOWNSPOUT TO BELOW GRADE STORM PIPE SYS<br>SCUPPER/CONDUCTOR HEAD & DOWNSPOUT SYSTEM                                                       |
|                                                                                                                                                                                                                                                                                                                                                                                                                                                                                                                                                                                                                                                                                                                                                                                                                                                                                                                                                                                                 |                    | FINISH: KYNAR 500<br>COLOR: BY OWNER AND ARCHITECT SELECTED FROM<br>MANUFACTURER'S STANDARD COLOR CHART                                           |
|                                                                                                                                                                                                                                                                                                                                                                                                                                                                                                                                                                                                                                                                                                                                                                                                                                                                                                                                                                                                 |                    | ATTACH DOWNSPOUT TO BELOW GRADE STORM PIPE SYS<br>SEE ROOF PLAN FOR ALL LOCATIONS                                                                 |
|                                                                                                                                                                                                                                                                                                                                                                                                                                                                                                                                                                                                                                                                                                                                                                                                                                                                                                                                                                                                 | MTL-04             | ALUMINUM CANOPY SYSTEM - SUSPENDED<br>DESIGN BASIS EQUAL TO: LAWRENCE METAL CANOPIES                                                              |
| MTL-01 EIFS-01                                                                                                                                                                                                                                                                                                                                                                                                                                                                                                                                                                                                                                                                                                                                                                                                                                                                                                                                                                                  |                    | STYLE: LFS-FLCA<br>PROFILE: 12" WITH FLANGE<br>COLOR: MATTE BLACK LFS-MB1 OR<br>BY OWNER AND ARCHITECT SELECTED FROM MANUFACTU                    |
|                                                                                                                                                                                                                                                                                                                                                                                                                                                                                                                                                                                                                                                                                                                                                                                                                                                                                                                                                                                                 | MTL-05             | STANDARD COLOR CHART<br>INTERGRAL GUTTER PIPED DOWN TO STORM SYSTEM.<br>ALUMINUM CANOPY SYSTEM - POST SUPPORTED                                   |
|                                                                                                                                                                                                                                                                                                                                                                                                                                                                                                                                                                                                                                                                                                                                                                                                                                                                                                                                                                                                 |                    | DESIGN BASIS EQUAL TO: LAWRENCE METAL CANOPIES<br>STYLE: LFS-POST SUPPORTED FLA<br>PROFILE: 12" (NO FLANGE)<br>COLOR: MATTE BLACK LFS-MB1 OR      |
|                                                                                                                                                                                                                                                                                                                                                                                                                                                                                                                                                                                                                                                                                                                                                                                                                                                                                                                                                                                                 |                    | BY OWNER AND ARCHITECT SELECTED FROM MANUFACTU<br>STANDARD COLOR CHART<br>INTERGRAL GUTTER PIPED DOWN TO STORM SYSTEM.                            |
|                                                                                                                                                                                                                                                                                                                                                                                                                                                                                                                                                                                                                                                                                                                                                                                                                                                                                                                                                                                                 | MTL-06             | STANDING SEAM METAL ROOFING<br>DESIGN BASIS EQUAL TO:<br>MANUFACTURER: BERRIDGE                                                                   |
|                                                                                                                                                                                                                                                                                                                                                                                                                                                                                                                                                                                                                                                                                                                                                                                                                                                                                                                                                                                                 |                    | MANOFACTORER. BERRIDGE<br>MODEL: HIGH SEAM TEE-PANEL<br>GAUGE: 22<br>COVERAGE: 18-1/4"                                                            |
|                                                                                                                                                                                                                                                                                                                                                                                                                                                                                                                                                                                                                                                                                                                                                                                                                                                                                                                                                                                                 |                    | PANEL PROFILE: STRIATED<br>FASTENERS CONCEALED<br>SEAM PROFILE HEIGHT: 1-1/2" SNAP ON<br>COLOR: TBD - SELECTED FROM MANUF.                        |
|                                                                                                                                                                                                                                                                                                                                                                                                                                                                                                                                                                                                                                                                                                                                                                                                                                                                                                                                                                                                 |                    | STANDARD FULL COLOR LINE<br>UNDERLAYMENTS:<br>METAL DECKING: SEE STRUCTURAL                                                                       |
|                                                                                                                                                                                                                                                                                                                                                                                                                                                                                                                                                                                                                                                                                                                                                                                                                                                                                                                                                                                                 |                    | INSULATION: 3" THICK POLYISO (FOR ACOUSTIC TRANSMIS<br>SHEATHING: DENSDECK PRIME ROOF BOARD<br>ICE/WATER SHIELD: YES                              |
|                                                                                                                                                                                                                                                                                                                                                                                                                                                                                                                                                                                                                                                                                                                                                                                                                                                                                                                                                                                                 | MTL-07             | CORRUGATED METAL PANEL<br>DESIGN BASIS EQUAL TO: PAC-CLAD<br>STYLE: HWP 1-3/8" BOX RIB 1                                                          |
|                                                                                                                                                                                                                                                                                                                                                                                                                                                                                                                                                                                                                                                                                                                                                                                                                                                                                                                                                                                                 | STL-01             | COLOR: BY OWNER AND ARCHITECT SELECTED FROM<br>MANUFACTURER'S STANDARD COLOR CHART<br>STRUCTURAL STEEL (EXPOSED)                                  |
|                                                                                                                                                                                                                                                                                                                                                                                                                                                                                                                                                                                                                                                                                                                                                                                                                                                                                                                                                                                                 |                    | SEE STRUCT DWGS FOR SIZING AND DETAILS<br>PAINT / COATING: RUST INHIBITOR COATING - EQUAL TO SH<br>WILLIAM PRO-INDUSTRIAL- SEE SPECIFICATIONS     |
|                                                                                                                                                                                                                                                                                                                                                                                                                                                                                                                                                                                                                                                                                                                                                                                                                                                                                                                                                                                                 | STL-02             | COLOR: SW 7069 IRON ORE<br>STEEL GUARD/HANDRAIL(S)                                                                                                |
|                                                                                                                                                                                                                                                                                                                                                                                                                                                                                                                                                                                                                                                                                                                                                                                                                                                                                                                                                                                                 |                    | SEE SERIES SHEETS FOR ALL LOCATIONS AND DE<br>PAINT / COATING: RUST INHIBITOR COATING - EQUAL TO SH<br>WILLIAM PRO-INDUSTRIAL- SEE SPECIFICATIONS |
|                                                                                                                                                                                                                                                                                                                                                                                                                                                                                                                                                                                                                                                                                                                                                                                                                                                                                                                                                                                                 |                    | COLOR: SW 7069 IRON ORE                                                                                                                           |
|                                                                                                                                                                                                                                                                                                                                                                                                                                                                                                                                                                                                                                                                                                                                                                                                                                                                                                                                                                                                 | SF-01              | STOREFRONT GLASS/GLAZING SYSTEM<br>ALUMINUM & INSULATED GLASS STOREFRONT SYSTEM                                                                   |
|                                                                                                                                                                                                                                                                                                                                                                                                                                                                                                                                                                                                                                                                                                                                                                                                                                                                                                                                                                                                 |                    | FRAME COLOR: ANODIZED BRONZE<br>GLAZING TYPE: 1" INSULATED<br>GLAZING COLOR/TINT: TINTED - COLOR TBD FROM MANUF                                   |
|                                                                                                                                                                                                                                                                                                                                                                                                                                                                                                                                                                                                                                                                                                                                                                                                                                                                                                                                                                                                 |                    | NOTE: ALL EXT SF TO HAVE DRIP AND WEATHER SILLS                                                                                                   |
|                                                                                                                                                                                                                                                                                                                                                                                                                                                                                                                                                                                                                                                                                                                                                                                                                                                                                                                                                                                                 | SF-02              | STOREFRONT GLASS/GLAZING SYSTEM<br>ALUMINUM & INSULATED GLASS STOREFRONT SYSTEM                                                                   |
|                                                                                                                                                                                                                                                                                                                                                                                                                                                                                                                                                                                                                                                                                                                                                                                                                                                                                                                                                                                                 | -                  | FRAME COLOR: ANODIZED BRONZE<br>GLAZING TYPE: BALITISTIC RATED<br>GLAZING COLOR/TINT: TINTED - COLOR TBD FROM MANUF                               |
|                                                                                                                                                                                                                                                                                                                                                                                                                                                                                                                                                                                                                                                                                                                                                                                                                                                                                                                                                                                                 |                    | NOTE: ALL EXT SF TO HAVE DRIP AND WEATHER SILLS                                                                                                   |
|                                                                                                                                                                                                                                                                                                                                                                                                                                                                                                                                                                                                                                                                                                                                                                                                                                                                                                                                                                                                 | SF-03              | STOREFRONT GLASS/GLAZING SYSTEM<br>ALUMINUM & INSULATED GLASS STOREFRONT SYSTEM                                                                   |
|                                                                                                                                                                                                                                                                                                                                                                                                                                                                                                                                                                                                                                                                                                                                                                                                                                                                                                                                                                                                 |                    | FRAME COLOR: XXXXXXXXXX<br>GLAZING TYPE: 1" INSULATED<br>GLAZING COLOR/TINT: TINTED - COLOR TBD FROM MANUF                                        |
|                                                                                                                                                                                                                                                                                                                                                                                                                                                                                                                                                                                                                                                                                                                                                                                                                                                                                                                                                                                                 |                    | NOTE: ALL EXT SF TO HAVE DRIP AND WEATHER SILLS                                                                                                   |
|                                                                                                                                                                                                                                                                                                                                                                                                                                                                                                                                                                                                                                                                                                                                                                                                                                                                                                                                                                                                 | PC-01              | PRECAST CONCRETE ACCENT                                                                                                                           |
| 10 11 12 13                                                                                                                                                                                                                                                                                                                                                                                                                                                                                                                                                                                                                                                                                                                                                                                                                                                                                                                                                                                     |                    | 14 15                                                                                                                                             |
| io I II I 12 I 13                                                                                                                                                                                                                                                                                                                                                                                                                                                                                                                                                                                                                                                                                                                                                                                                                                                                                                                                                                               | I                  | 14 <b>1</b> 5                                                                                                                                     |