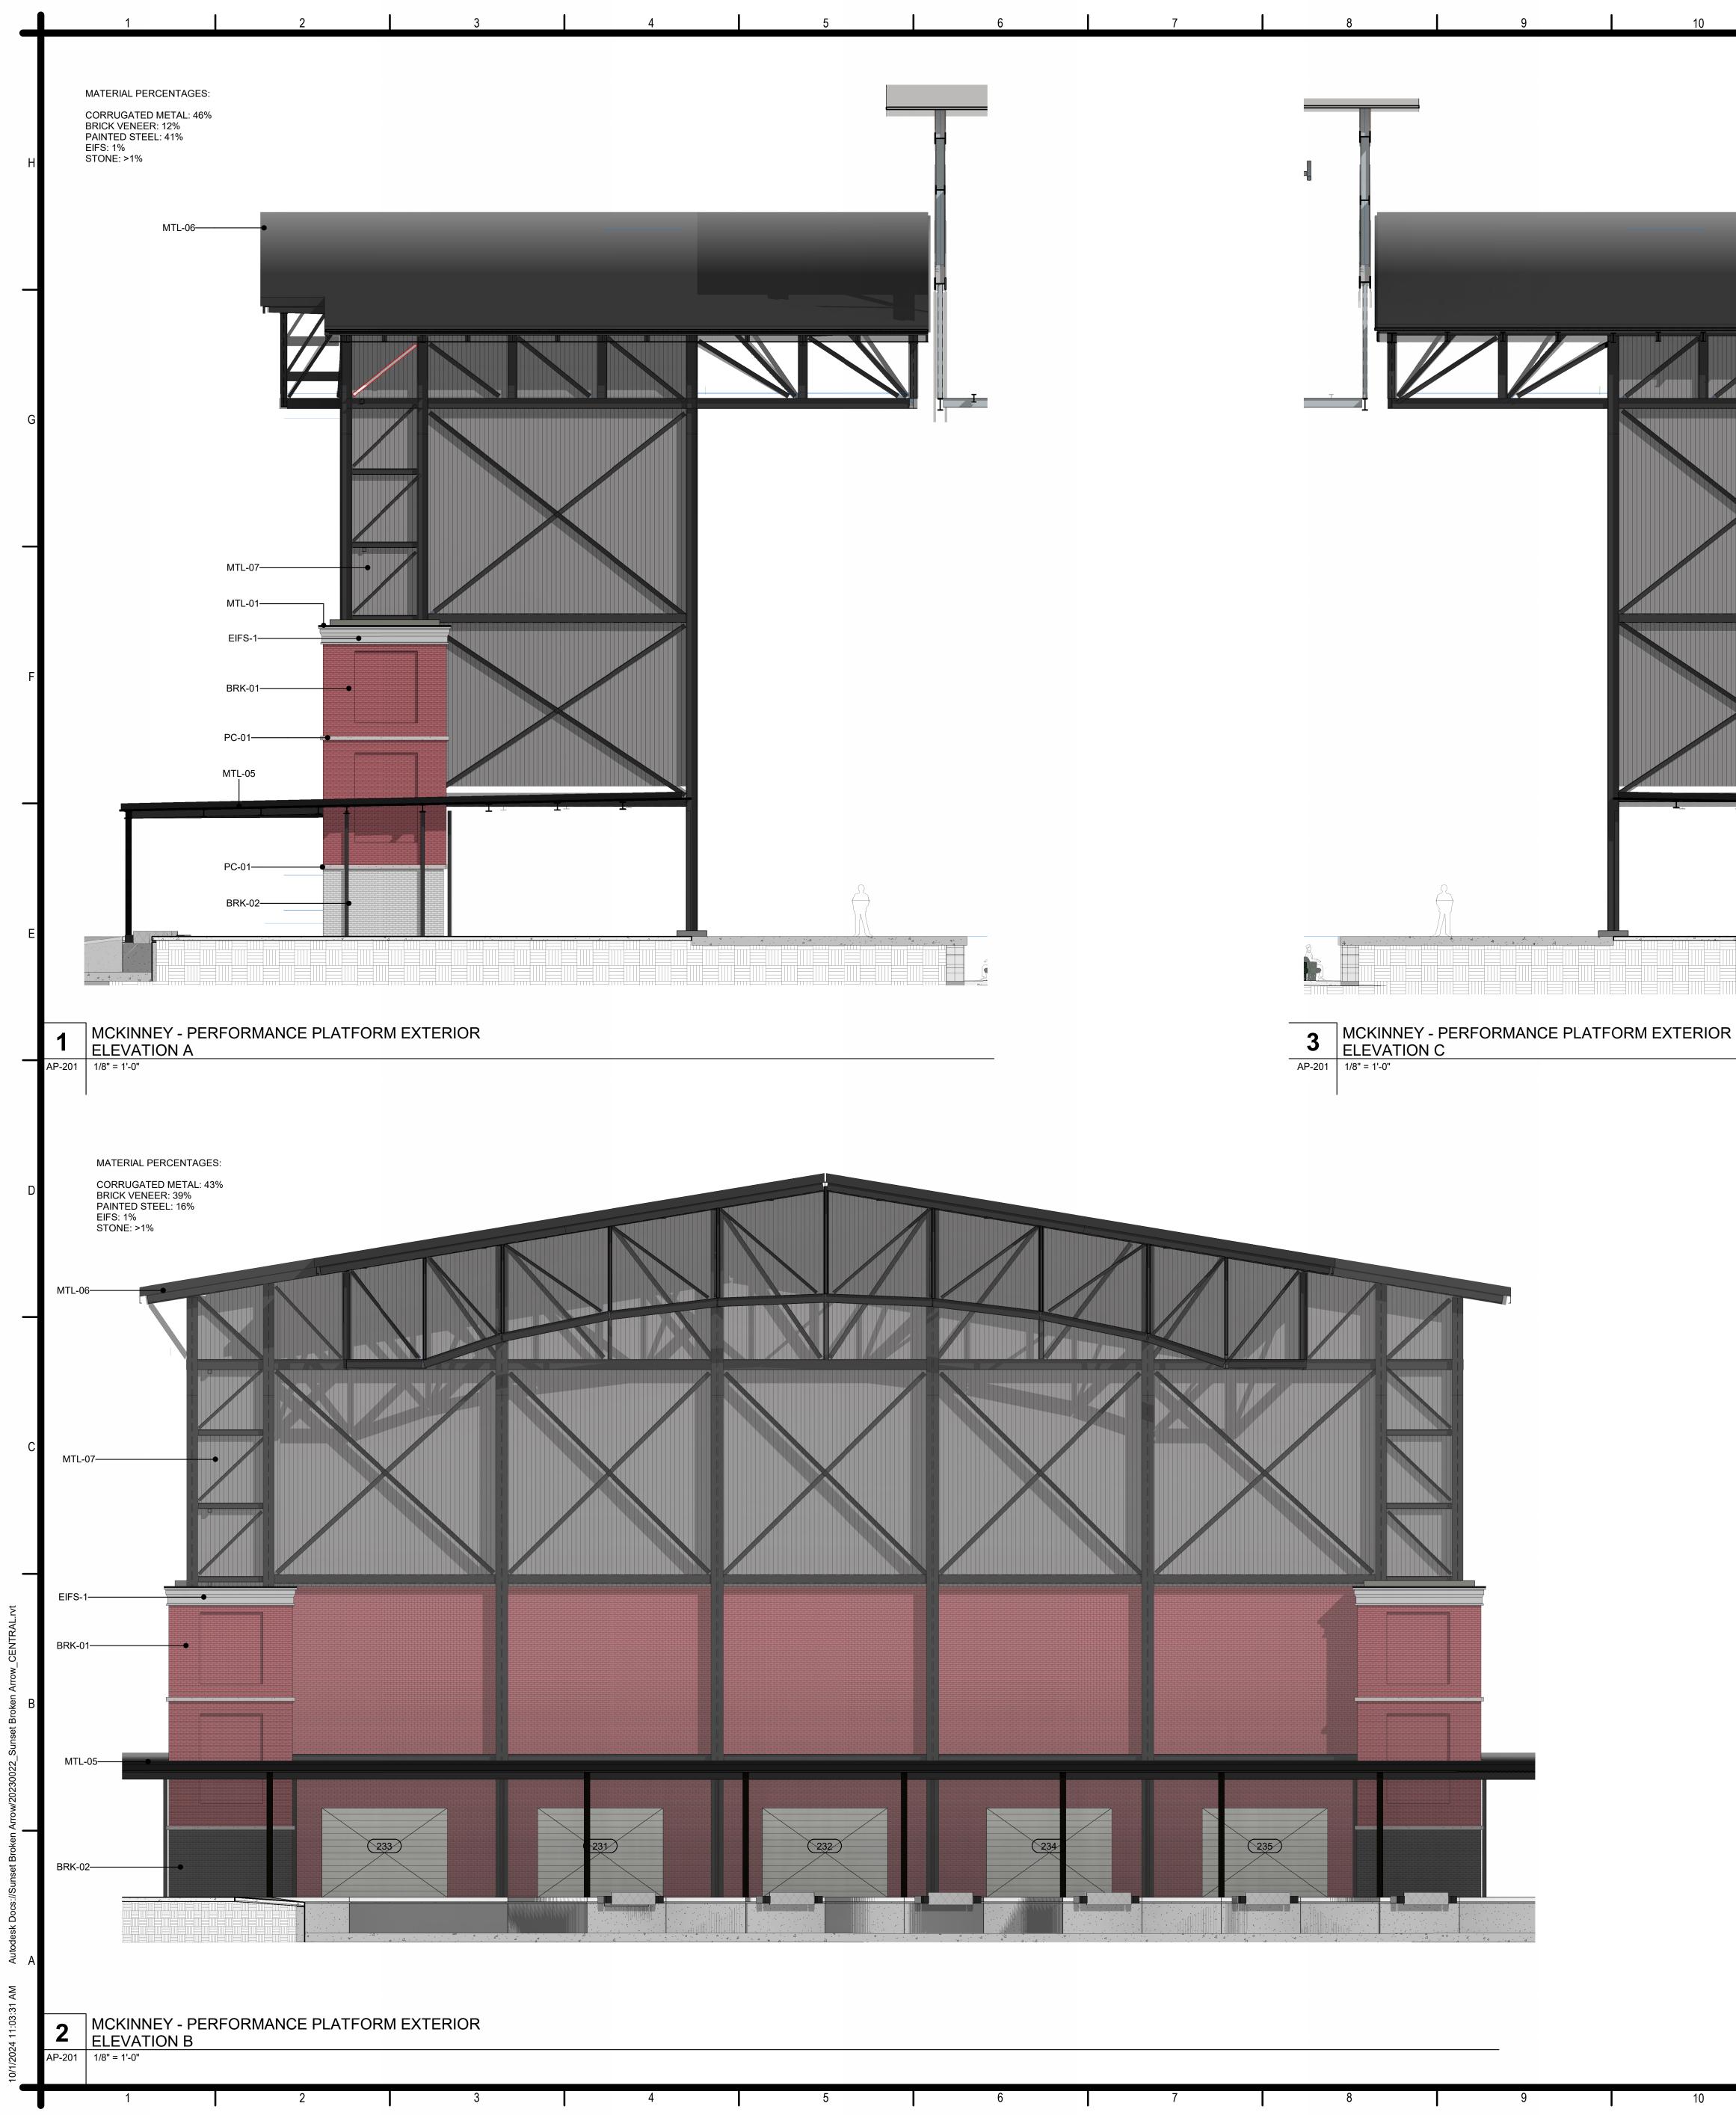

| 11 | 12 13                                                                                      |                    | 14 15                                                                                                                                                                                                                                                                                                                                                                       |
|----|--------------------------------------------------------------------------------------------|--------------------|-----------------------------------------------------------------------------------------------------------------------------------------------------------------------------------------------------------------------------------------------------------------------------------------------------------------------------------------------------------------------------|
|    |                                                                                            | E                  | ELEVATION MATERIALS LEGEND                                                                                                                                                                                                                                                                                                                                                  |
|    | MATERIAL PERCENTAGES:                                                                      | KEY                | DESCRIPTION                                                                                                                                                                                                                                                                                                                                                                 |
|    | CORRUGATED METAL: 46%<br>BRICK VENEER: 12%<br>PAINTED STEEL: 41%<br>EIFS: 1%<br>STONE: >1% | BRK-01             | BRICK MASONRY VENEER<br>SIZE: MODULAR<br>BASIS OF DESIGN<br>MANUFACTURER: CHEROKEE<br>STYLE: ARCHITECTURAL COLLECTION                                                                                                                                                                                                                                                       |
|    | •MTL-06                                                                                    | BRK-02             | COLOR: VELOUR FLASH<br>MORTAR AND COLOR: TBD<br>NOTE: FINAL BRICK SELECTION DETERMINED BY OWNER - OT<br>SAMPLES MAY NEED TO BE PROVIDED ON REQUEST<br>SUCH AS: BELDIN COMMODORE FULL RANGE VELOUR<br>BRICK MASONRY VENEER                                                                                                                                                   |
|    |                                                                                            | Ditte              | SIZE: MODULAR<br>BASIS OF DESIGN<br>MANUFACTURER: BELDIN<br>COLOR: 481-483 VELOUR<br>MORTAR AND COLOR: TBD                                                                                                                                                                                                                                                                  |
|    |                                                                                            | EIFS-01            | NOTE: FINAL BRICK SELECTION DETERMINED BY OWNER - OT<br>SAMPLES MAY NEED TO BE PROVIDED ON REQUEST<br>EXTERIOR INSULATION FINISH SYSTEM<br>COLOR 01<br>TBD FROM MANUFACTURES FULL LINE                                                                                                                                                                                      |
|    |                                                                                            | MSRY-01            | SPLIT FACE MASONRY<br>COLOR - BRICK RED - (OR SMILAR TO BE SELECTED FROM<br>MANUFACTURER'S FULL COLOR LINE)                                                                                                                                                                                                                                                                 |
|    |                                                                                            | MSRY-02            | SPLIT FACE MASONRY<br>COLOR - LIMESTONE - (OR SMILAR TO BE SELECTED FROM<br>MANUFACTURER'S FULL COLOR LINE)                                                                                                                                                                                                                                                                 |
|    | MTL-07                                                                                     | MSRY-03            | GROUND FACE MASONRY<br>COLOR - LIMESTONE - (OR SMILAR TO BE SELECTED FROM<br>MANUFACTURER'S FULL COLOR LINE)                                                                                                                                                                                                                                                                |
|    | MTL-01                                                                                     | MSRY-04<br>MSRY-05 | FLUTED MASONRY<br>COLOR - TBD.<br>GROUND FACE MASONRY                                                                                                                                                                                                                                                                                                                       |
|    | EIFS-1                                                                                     |                    | PAINTED, COLOR - TBD.                                                                                                                                                                                                                                                                                                                                                       |
|    | •BRK-01                                                                                    | MTL-01             | METAL COPING SYSTEM<br>SHOP FABRICATED<br>FINISH: KYNAR 500<br>COLOR: BY OWNER AND ARCHITECT SELECTED FROM<br>MANUFACTURER'S STANDARD COLOR CHART<br>LOCATION: T.O. OF ALL PARAPETS (TYP) AND AS NOTED                                                                                                                                                                      |
|    | MTL-05                                                                                     | MTL-02             | GUTTER AND DOWNSPOUT SYSTEM<br>FINISH: KYNAR 500<br>COLOR: BY OWNER AND ARCHITECT SELECTED FROM<br>MANUFACTURER'S STANDARD COLOR CHART<br>ATTACH DOWNSPOUT TO BELOW GRADE STORM PIPE SYSTE                                                                                                                                                                                  |
|    | PC-01                                                                                      | MTL-03             | SCUPPER/CONDUCTOR HEAD & DOWNSPOUT SYSTEM<br>FINISH: KYNAR 500<br>COLOR: BY OWNER AND ARCHITECT SELECTED FROM<br>MANUFACTURER'S STANDARD COLOR CHART<br>ATTACH DOWNSPOUT TO BELOW GRADE STORM PIPE SYSTE<br>SEE ROOF PLAN FOR ALL LOCATIONS                                                                                                                                 |
|    |                                                                                            | MTL-04             | ALUMINUM CANOPY SYSTEM - SUSPENDED<br>DESIGN BASIS EQUAL TO: LAWRENCE METAL CANOPIES<br>STYLE: LFS-FLCA<br>PROFILE: 12" WITH FLANGE<br>COLOR: MATTE BLACK LFS-MB1 OR<br>BY OWNER AND ARCHITECT SELECTED FROM MANUFACTURE<br>STANDARD COLOR CHART                                                                                                                            |
| OR |                                                                                            | MTL-05             | INTERGRAL GUTTER PIPED DOWN TO STORM SYSTEM.<br>ALUMINUM CANOPY SYSTEM - POST SUPPORTED<br>DESIGN BASIS EQUAL TO: LAWRENCE METAL CANOPIES<br>STYLE: LFS-POST SUPPORTED FLA<br>PROFILE: 12" (NO FLANGE)<br>COLOR: MATTE BLACK LFS-MB1 OR<br>BY OWNER AND ARCHITECT SELECTED FROM MANUFACTURE<br>STANDARD COLOR CHART                                                         |
|    |                                                                                            | MTL-06             | INTERGRAL GUTTER PIPED DOWN TO STORM SYSTEM.<br>STANDING SEAM METAL ROOFING<br>DESIGN BASIS EQUAL TO:<br>MANUFACTURER: BERRIDGE<br>MODEL: HIGH SEAM TEE-PANEL<br>GAUGE: 22<br>COVERAGE: 18-1/4"<br>PANEL PROFILE: STRIATED<br>FASTENERS CONCEALED<br>SEAM PROFILE HEIGHT: 1-1/2" SNAP ON<br>COLOR: TBD - SELECTED FROM MANUF.<br>STANDARD FULL COLOR LINE<br>UNDERLAYMENTS: |
|    |                                                                                            | MTL-07             | METAL DECKING: SEE STRUCTURAL<br>INSULATION: 3" THICK POLYISO (FOR ACOUSTIC TRANSMISSIO<br>SHEATHING: DENSDECK PRIME ROOF BOARD<br>ICE/WATER SHIELD: YES<br>CORRUGATED METAL PANEL                                                                                                                                                                                          |
|    |                                                                                            | STL-01             | DESIGN BASIS EQUAL TO: PAC-CLAD<br>STYLE: HWP 1-3/8" BOX RIB 1<br>COLOR: BY OWNER AND ARCHITECT SELECTED FROM<br>MANUFACTURER'S STANDARD COLOR CHART<br>STRUCTURAL STEEL (EXPOSED)                                                                                                                                                                                          |
|    |                                                                                            |                    | SEE STRUCT DWGS FOR SIZING AND DETAILS<br>PAINT / COATING: RUST INHIBITOR COATING - EQUAL TO SHE<br>WILLIAM PRO-INDUSTRIAL- SEE SPECIFICATIONS<br>COLOR: SW 7069 IRON ORE                                                                                                                                                                                                   |
|    |                                                                                            | STL-02             | STEEL GUARD/HANDRAIL(S)<br>SEE SERIES SHEETS FOR ALL LOCATIONS AND DET/<br>PAINT / COATING: RUST INHIBITOR COATING - EQUAL TO SHEI<br>WILLIAM PRO-INDUSTRIAL- SEE SPECIFICATIONS<br>COLOR: SW 7069 IRON ORE                                                                                                                                                                 |
|    |                                                                                            | SF-01              | STOREFRONT GLASS/GLAZING SYSTEM<br>ALUMINUM & INSULATED GLASS STOREFRONT SYSTEM<br>FRAME COLOR: ANODIZED BRONZE<br>GLAZING TYPE: 1" INSULATED<br>GLAZING COLOR/TINT: TINTED - COLOR TBD FROM MANUF CH<br>NOTE: ALL EXT SF TO HAVE DRIP AND WEATHER SILLS                                                                                                                    |
|    |                                                                                            | SF-02              | STOREFRONT GLASS/GLAZING SYSTEM<br>ALUMINUM & INSULATED GLASS STOREFRONT SYSTEM<br>FRAME COLOR: ANODIZED BRONZE<br>GLAZING TYPE: BALITISTIC RATED<br>GLAZING COLOR/TINT: TINTED - COLOR TBD FROM MANUF CH                                                                                                                                                                   |
|    |                                                                                            | SF-03              | NOTE: ALL EXT SF TO HAVE DRIP AND WEATHER SILLS<br>STOREFRONT GLASS/GLAZING SYSTEM<br>ALUMINUM & INSULATED GLASS STOREFRONT SYSTEM<br>FRAME COLOR: XXXXXXXXXX                                                                                                                                                                                                               |
|    |                                                                                            |                    | GLAZING TYPE: 1" INSULATED<br>GLAZING COLOR/TINT: TINTED - COLOR TBD FROM MANUF CH<br>NOTE: ALL EXT SF TO HAVE DRIP AND WEATHER SILLS                                                                                                                                                                                                                                       |
|    |                                                                                            | PC-01              | PRECAST CONCRETE ACCENT<br>INFO TBD                                                                                                                                                                                                                                                                                                                                         |
| 11 | 12 13                                                                                      |                    | 14 15                                                                                                                                                                                                                                                                                                                                                                       |