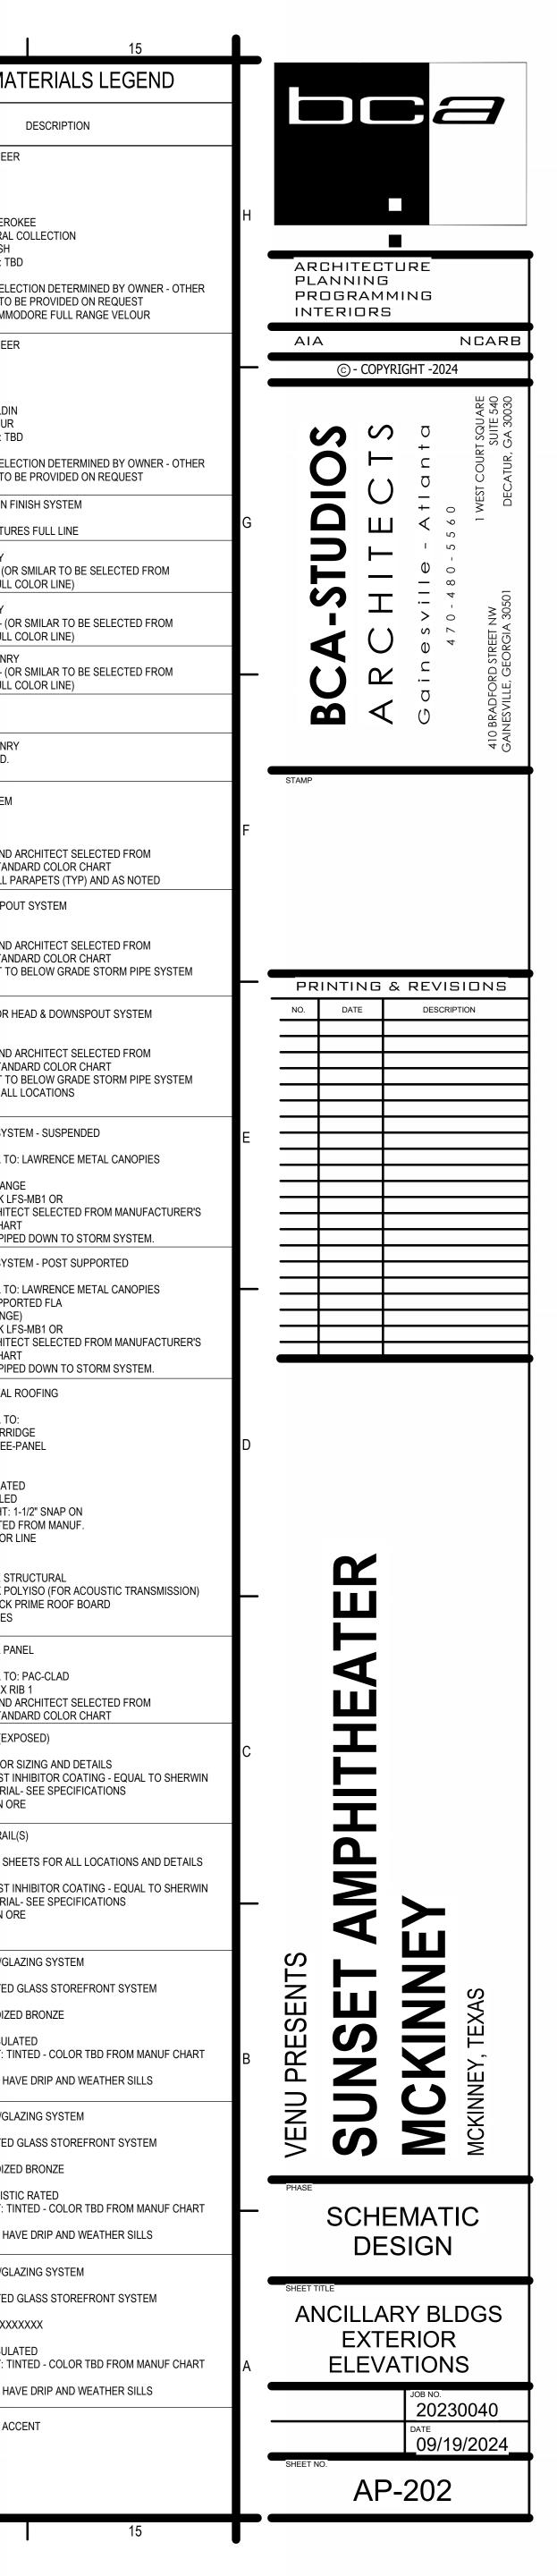

| 11 | 12 13                                                                                      |                    | 14 15                                                                                                                                                                                                                                                                                                                                                                       |
|----|--------------------------------------------------------------------------------------------|--------------------|-----------------------------------------------------------------------------------------------------------------------------------------------------------------------------------------------------------------------------------------------------------------------------------------------------------------------------------------------------------------------------|
|    |                                                                                            | E                  | ELEVATION MATERIALS LEGEND                                                                                                                                                                                                                                                                                                                                                  |
|    | MATERIAL PERCENTAGES:                                                                      | KEY                | DESCRIPTION                                                                                                                                                                                                                                                                                                                                                                 |
|    | CORRUGATED METAL: 46%<br>BRICK VENEER: 12%<br>PAINTED STEEL: 41%<br>EIFS: 1%<br>STONE: >1% | BRK-01             | BRICK MASONRY VENEER<br>SIZE: MODULAR<br>BASIS OF DESIGN<br>MANUFACTURER: CHEROKEE<br>STYLE: ARCHITECTURAL COLLECTION                                                                                                                                                                                                                                                       |
|    | •MTL-06                                                                                    | BRK-02             | COLOR: VELOUR FLASH<br>MORTAR AND COLOR: TBD<br>NOTE: FINAL BRICK SELECTION DETERMINED BY OWNER - OT<br>SAMPLES MAY NEED TO BE PROVIDED ON REQUEST<br>SUCH AS: BELDIN COMMODORE FULL RANGE VELOUR<br>BRICK MASONRY VENEER                                                                                                                                                   |
|    |                                                                                            | Ditte              | SIZE: MODULAR<br>BASIS OF DESIGN<br>MANUFACTURER: BELDIN<br>COLOR: 481-483 VELOUR<br>MORTAR AND COLOR: TBD                                                                                                                                                                                                                                                                  |
|    |                                                                                            | EIFS-01            | NOTE: FINAL BRICK SELECTION DETERMINED BY OWNER - OT<br>SAMPLES MAY NEED TO BE PROVIDED ON REQUEST<br>EXTERIOR INSULATION FINISH SYSTEM<br>COLOR 01<br>TBD FROM MANUFACTURES FULL LINE                                                                                                                                                                                      |
|    |                                                                                            | MSRY-01            | SPLIT FACE MASONRY<br>COLOR - BRICK RED - (OR SMILAR TO BE SELECTED FROM<br>MANUFACTURER'S FULL COLOR LINE)                                                                                                                                                                                                                                                                 |
|    |                                                                                            | MSRY-02            | SPLIT FACE MASONRY<br>COLOR - LIMESTONE - (OR SMILAR TO BE SELECTED FROM<br>MANUFACTURER'S FULL COLOR LINE)                                                                                                                                                                                                                                                                 |
|    | MTL-07                                                                                     | MSRY-03            | GROUND FACE MASONRY<br>COLOR - LIMESTONE - (OR SMILAR TO BE SELECTED FROM<br>MANUFACTURER'S FULL COLOR LINE)                                                                                                                                                                                                                                                                |
|    | MTL-01                                                                                     | MSRY-04<br>MSRY-05 | FLUTED MASONRY<br>COLOR - TBD.<br>GROUND FACE MASONRY                                                                                                                                                                                                                                                                                                                       |
|    | EIFS-1                                                                                     |                    | PAINTED, COLOR - TBD.                                                                                                                                                                                                                                                                                                                                                       |
|    | •BRK-01                                                                                    | MTL-01             | METAL COPING SYSTEM<br>SHOP FABRICATED<br>FINISH: KYNAR 500<br>COLOR: BY OWNER AND ARCHITECT SELECTED FROM<br>MANUFACTURER'S STANDARD COLOR CHART<br>LOCATION: T.O. OF ALL PARAPETS (TYP) AND AS NOTED                                                                                                                                                                      |
|    | MTL-05                                                                                     | MTL-02             | GUTTER AND DOWNSPOUT SYSTEM<br>FINISH: KYNAR 500<br>COLOR: BY OWNER AND ARCHITECT SELECTED FROM<br>MANUFACTURER'S STANDARD COLOR CHART<br>ATTACH DOWNSPOUT TO BELOW GRADE STORM PIPE SYSTE                                                                                                                                                                                  |
|    | PC-01                                                                                      | MTL-03             | SCUPPER/CONDUCTOR HEAD & DOWNSPOUT SYSTEM<br>FINISH: KYNAR 500<br>COLOR: BY OWNER AND ARCHITECT SELECTED FROM<br>MANUFACTURER'S STANDARD COLOR CHART<br>ATTACH DOWNSPOUT TO BELOW GRADE STORM PIPE SYSTE<br>SEE ROOF PLAN FOR ALL LOCATIONS                                                                                                                                 |
|    |                                                                                            | MTL-04             | ALUMINUM CANOPY SYSTEM - SUSPENDED<br>DESIGN BASIS EQUAL TO: LAWRENCE METAL CANOPIES<br>STYLE: LFS-FLCA<br>PROFILE: 12" WITH FLANGE<br>COLOR: MATTE BLACK LFS-MB1 OR<br>BY OWNER AND ARCHITECT SELECTED FROM MANUFACTURE<br>STANDARD COLOR CHART                                                                                                                            |
| OR |                                                                                            | MTL-05             | INTERGRAL GUTTER PIPED DOWN TO STORM SYSTEM.<br>ALUMINUM CANOPY SYSTEM - POST SUPPORTED<br>DESIGN BASIS EQUAL TO: LAWRENCE METAL CANOPIES<br>STYLE: LFS-POST SUPPORTED FLA<br>PROFILE: 12" (NO FLANGE)<br>COLOR: MATTE BLACK LFS-MB1 OR<br>BY OWNER AND ARCHITECT SELECTED FROM MANUFACTURE<br>STANDARD COLOR CHART                                                         |
|    |                                                                                            | MTL-06             | INTERGRAL GUTTER PIPED DOWN TO STORM SYSTEM.<br>STANDING SEAM METAL ROOFING<br>DESIGN BASIS EQUAL TO:<br>MANUFACTURER: BERRIDGE<br>MODEL: HIGH SEAM TEE-PANEL<br>GAUGE: 22<br>COVERAGE: 18-1/4"<br>PANEL PROFILE: STRIATED<br>FASTENERS CONCEALED<br>SEAM PROFILE HEIGHT: 1-1/2" SNAP ON<br>COLOR: TBD - SELECTED FROM MANUF.<br>STANDARD FULL COLOR LINE<br>UNDERLAYMENTS: |
|    |                                                                                            | MTL-07             | METAL DECKING: SEE STRUCTURAL<br>INSULATION: 3" THICK POLYISO (FOR ACOUSTIC TRANSMISSIO<br>SHEATHING: DENSDECK PRIME ROOF BOARD<br>ICE/WATER SHIELD: YES<br>CORRUGATED METAL PANEL                                                                                                                                                                                          |
|    |                                                                                            | STL-01             | DESIGN BASIS EQUAL TO: PAC-CLAD<br>STYLE: HWP 1-3/8" BOX RIB 1<br>COLOR: BY OWNER AND ARCHITECT SELECTED FROM<br>MANUFACTURER'S STANDARD COLOR CHART<br>STRUCTURAL STEEL (EXPOSED)                                                                                                                                                                                          |
|    |                                                                                            |                    | SEE STRUCT DWGS FOR SIZING AND DETAILS<br>PAINT / COATING: RUST INHIBITOR COATING - EQUAL TO SHE<br>WILLIAM PRO-INDUSTRIAL- SEE SPECIFICATIONS<br>COLOR: SW 7069 IRON ORE                                                                                                                                                                                                   |
|    |                                                                                            | STL-02             | STEEL GUARD/HANDRAIL(S)<br>SEE SERIES SHEETS FOR ALL LOCATIONS AND DET/<br>PAINT / COATING: RUST INHIBITOR COATING - EQUAL TO SHEI<br>WILLIAM PRO-INDUSTRIAL- SEE SPECIFICATIONS<br>COLOR: SW 7069 IRON ORE                                                                                                                                                                 |
|    |                                                                                            | SF-01              | STOREFRONT GLASS/GLAZING SYSTEM<br>ALUMINUM & INSULATED GLASS STOREFRONT SYSTEM<br>FRAME COLOR: ANODIZED BRONZE<br>GLAZING TYPE: 1" INSULATED<br>GLAZING COLOR/TINT: TINTED - COLOR TBD FROM MANUF CH<br>NOTE: ALL EXT SF TO HAVE DRIP AND WEATHER SILLS                                                                                                                    |
|    |                                                                                            | SF-02              | STOREFRONT GLASS/GLAZING SYSTEM<br>ALUMINUM & INSULATED GLASS STOREFRONT SYSTEM<br>FRAME COLOR: ANODIZED BRONZE<br>GLAZING TYPE: BALITISTIC RATED<br>GLAZING COLOR/TINT: TINTED - COLOR TBD FROM MANUF CH                                                                                                                                                                   |
|    |                                                                                            | SF-03              | NOTE: ALL EXT SF TO HAVE DRIP AND WEATHER SILLS<br>STOREFRONT GLASS/GLAZING SYSTEM<br>ALUMINUM & INSULATED GLASS STOREFRONT SYSTEM<br>FRAME COLOR: XXXXXXXXXX                                                                                                                                                                                                               |
|    |                                                                                            |                    | GLAZING TYPE: 1" INSULATED<br>GLAZING COLOR/TINT: TINTED - COLOR TBD FROM MANUF CH<br>NOTE: ALL EXT SF TO HAVE DRIP AND WEATHER SILLS                                                                                                                                                                                                                                       |
|    |                                                                                            | PC-01              | PRECAST CONCRETE ACCENT<br>INFO TBD                                                                                                                                                                                                                                                                                                                                         |
| 11 | 12 13                                                                                      |                    | 14 15                                                                                                                                                                                                                                                                                                                                                                       |

| ?<br>10 11 12 13                                                                                                                                                                                                                                                                                                                                                                                                                                                                                                                                                                                                                                                                                                                                                                                                                                                                                                                                                                                | I                  | 14 15<br>ELEVATION MATERIALS LEGEND                                                                                                               |
|-------------------------------------------------------------------------------------------------------------------------------------------------------------------------------------------------------------------------------------------------------------------------------------------------------------------------------------------------------------------------------------------------------------------------------------------------------------------------------------------------------------------------------------------------------------------------------------------------------------------------------------------------------------------------------------------------------------------------------------------------------------------------------------------------------------------------------------------------------------------------------------------------------------------------------------------------------------------------------------------------|--------------------|---------------------------------------------------------------------------------------------------------------------------------------------------|
| MTL-01                                                                                                                                                                                                                                                                                                                                                                                                                                                                                                                                                                                                                                                                                                                                                                                                                                                                                                                                                                                          | KEY                | DESCRIPTION                                                                                                                                       |
|                                                                                                                                                                                                                                                                                                                                                                                                                                                                                                                                                                                                                                                                                                                                                                                                                                                                                                                                                                                                 | BRK-01             | BRICK MASONRY VENEER                                                                                                                              |
|                                                                                                                                                                                                                                                                                                                                                                                                                                                                                                                                                                                                                                                                                                                                                                                                                                                                                                                                                                                                 |                    | SIZE: MODULAR                                                                                                                                     |
| MTL-04                                                                                                                                                                                                                                                                                                                                                                                                                                                                                                                                                                                                                                                                                                                                                                                                                                                                                                                                                                                          |                    | BASIS OF DESIGN<br>MANUFACTURER: CHEROKEE<br>STYLE: ARCHITECTURAL COLLECTION<br>COLOR: VELOUR FLASH                                               |
|                                                                                                                                                                                                                                                                                                                                                                                                                                                                                                                                                                                                                                                                                                                                                                                                                                                                                                                                                                                                 |                    | MORTAR AND COLOR: TBD<br>NOTE: FINAL BRICK SELECTION DETERMINED BY OWNER -<br>SAMPLES MAY NEED TO BE PROVIDED ON REQUEST                          |
| • MTL-05                                                                                                                                                                                                                                                                                                                                                                                                                                                                                                                                                                                                                                                                                                                                                                                                                                                                                                                                                                                        | BRK-02             | SUCH AS: BELDIN COMMODORE FULL RANGE VELOUR<br>BRICK MASONRY VENEER                                                                               |
|                                                                                                                                                                                                                                                                                                                                                                                                                                                                                                                                                                                                                                                                                                                                                                                                                                                                                                                                                                                                 |                    | SIZE: MODULAR<br>BASIS OF DESIGN                                                                                                                  |
|                                                                                                                                                                                                                                                                                                                                                                                                                                                                                                                                                                                                                                                                                                                                                                                                                                                                                                                                                                                                 |                    | MANUFACTURER: BELDIN<br>COLOR: 481-483 VELOUR<br>MORTAR AND COLOR: TBD                                                                            |
|                                                                                                                                                                                                                                                                                                                                                                                                                                                                                                                                                                                                                                                                                                                                                                                                                                                                                                                                                                                                 | EIFS-01            | NOTE: FINAL BRICK SELECTION DETERMINED BY OWNER -<br>SAMPLES MAY NEED TO BE PROVIDED ON REQUEST<br>EXTERIOR INSULATION FINISH SYSTEM              |
|                                                                                                                                                                                                                                                                                                                                                                                                                                                                                                                                                                                                                                                                                                                                                                                                                                                                                                                                                                                                 | MSRY-01            | COLOR 01<br>TBD FROM MANUFACTURES FULL LINE<br>SPLIT FACE MASONRY                                                                                 |
|                                                                                                                                                                                                                                                                                                                                                                                                                                                                                                                                                                                                                                                                                                                                                                                                                                                                                                                                                                                                 | MSRY-02            | COLOR - BRICK RED - (OR SMILAR TO BE SELECTED FROM<br>MANUFACTURER'S FULL COLOR LINE)<br>SPLIT FACE MASONRY                                       |
| A5<br>AP-206                                                                                                                                                                                                                                                                                                                                                                                                                                                                                                                                                                                                                                                                                                                                                                                                                                                                                                                                                                                    | MSR1-02            | COLOR - LIMESTONE - (OR SMILAR TO BE SELECTED FROM<br>MANUFACTURER'S FULL COLOR LINE)<br>GROUND FACE MASONRY                                      |
|                                                                                                                                                                                                                                                                                                                                                                                                                                                                                                                                                                                                                                                                                                                                                                                                                                                                                                                                                                                                 |                    | COLOR - LIMESTONE - (OR SMILAR TO BE SELECTED FROM<br>MANUFACTURER'S FULL COLOR LINE)<br>FLUTED MASONRY                                           |
| manual de la construcción de | MSRY-04<br>MSRY-05 | COLOR - TBD.<br>GROUND FACE MASONRY                                                                                                               |
|                                                                                                                                                                                                                                                                                                                                                                                                                                                                                                                                                                                                                                                                                                                                                                                                                                                                                                                                                                                                 | MTL-01             | PAINTED, COLOR - TBD.<br>METAL COPING SYSTEM                                                                                                      |
|                                                                                                                                                                                                                                                                                                                                                                                                                                                                                                                                                                                                                                                                                                                                                                                                                                                                                                                                                                                                 |                    | SHOP FABRICATED<br>FINISH: KYNAR 500<br>COLOR: BY OWNER AND ARCHITECT SELECTED FROM                                                               |
|                                                                                                                                                                                                                                                                                                                                                                                                                                                                                                                                                                                                                                                                                                                                                                                                                                                                                                                                                                                                 | MTL-02             | MANUFACTURER'S STANDARD COLOR CHART<br>LOCATION: T.O. OF ALL PARAPETS (TYP) AND AS NOTED<br>GUTTER AND DOWNSPOUT SYSTEM                           |
|                                                                                                                                                                                                                                                                                                                                                                                                                                                                                                                                                                                                                                                                                                                                                                                                                                                                                                                                                                                                 |                    | FINISH: KYNAR 500<br>COLOR: BY OWNER AND ARCHITECT SELECTED FROM<br>MANUFACTURER'S STANDARD COLOR CHART                                           |
|                                                                                                                                                                                                                                                                                                                                                                                                                                                                                                                                                                                                                                                                                                                                                                                                                                                                                                                                                                                                 | MTL-03             | ATTACH DOWNSPOUT TO BELOW GRADE STORM PIPE SYS<br>SCUPPER/CONDUCTOR HEAD & DOWNSPOUT SYSTEM                                                       |
|                                                                                                                                                                                                                                                                                                                                                                                                                                                                                                                                                                                                                                                                                                                                                                                                                                                                                                                                                                                                 |                    | FINISH: KYNAR 500<br>COLOR: BY OWNER AND ARCHITECT SELECTED FROM<br>MANUFACTURER'S STANDARD COLOR CHART                                           |
|                                                                                                                                                                                                                                                                                                                                                                                                                                                                                                                                                                                                                                                                                                                                                                                                                                                                                                                                                                                                 |                    | ATTACH DOWNSPOUT TO BELOW GRADE STORM PIPE SYS<br>SEE ROOF PLAN FOR ALL LOCATIONS                                                                 |
|                                                                                                                                                                                                                                                                                                                                                                                                                                                                                                                                                                                                                                                                                                                                                                                                                                                                                                                                                                                                 | MTL-04             | ALUMINUM CANOPY SYSTEM - SUSPENDED<br>DESIGN BASIS EQUAL TO: LAWRENCE METAL CANOPIES                                                              |
| MTL-01 EIFS-01                                                                                                                                                                                                                                                                                                                                                                                                                                                                                                                                                                                                                                                                                                                                                                                                                                                                                                                                                                                  |                    | STYLE: LFS-FLCA<br>PROFILE: 12" WITH FLANGE<br>COLOR: MATTE BLACK LFS-MB1 OR<br>BY OWNER AND ARCHITECT SELECTED FROM MANUFACTU                    |
|                                                                                                                                                                                                                                                                                                                                                                                                                                                                                                                                                                                                                                                                                                                                                                                                                                                                                                                                                                                                 | MTL-05             | STANDARD COLOR CHART<br>INTERGRAL GUTTER PIPED DOWN TO STORM SYSTEM.<br>ALUMINUM CANOPY SYSTEM - POST SUPPORTED                                   |
|                                                                                                                                                                                                                                                                                                                                                                                                                                                                                                                                                                                                                                                                                                                                                                                                                                                                                                                                                                                                 |                    | DESIGN BASIS EQUAL TO: LAWRENCE METAL CANOPIES<br>STYLE: LFS-POST SUPPORTED FLA<br>PROFILE: 12" (NO FLANGE)<br>COLOR: MATTE BLACK LFS-MB1 OR      |
|                                                                                                                                                                                                                                                                                                                                                                                                                                                                                                                                                                                                                                                                                                                                                                                                                                                                                                                                                                                                 |                    | BY OWNER AND ARCHITECT SELECTED FROM MANUFACTU<br>STANDARD COLOR CHART<br>INTERGRAL GUTTER PIPED DOWN TO STORM SYSTEM.                            |
|                                                                                                                                                                                                                                                                                                                                                                                                                                                                                                                                                                                                                                                                                                                                                                                                                                                                                                                                                                                                 | MTL-06             | STANDING SEAM METAL ROOFING<br>DESIGN BASIS EQUAL TO:<br>MANUFACTURER: BERRIDGE                                                                   |
|                                                                                                                                                                                                                                                                                                                                                                                                                                                                                                                                                                                                                                                                                                                                                                                                                                                                                                                                                                                                 |                    | MANOFACTORER. BERRIDGE<br>MODEL: HIGH SEAM TEE-PANEL<br>GAUGE: 22<br>COVERAGE: 18-1/4"                                                            |
|                                                                                                                                                                                                                                                                                                                                                                                                                                                                                                                                                                                                                                                                                                                                                                                                                                                                                                                                                                                                 |                    | PANEL PROFILE: STRIATED<br>FASTENERS CONCEALED<br>SEAM PROFILE HEIGHT: 1-1/2" SNAP ON<br>COLOR: TBD - SELECTED FROM MANUF.                        |
|                                                                                                                                                                                                                                                                                                                                                                                                                                                                                                                                                                                                                                                                                                                                                                                                                                                                                                                                                                                                 |                    | STANDARD FULL COLOR LINE<br>UNDERLAYMENTS:<br>METAL DECKING: SEE STRUCTURAL                                                                       |
|                                                                                                                                                                                                                                                                                                                                                                                                                                                                                                                                                                                                                                                                                                                                                                                                                                                                                                                                                                                                 |                    | INSULATION: 3" THICK POLYISO (FOR ACOUSTIC TRANSMIS<br>SHEATHING: DENSDECK PRIME ROOF BOARD<br>ICE/WATER SHIELD: YES                              |
|                                                                                                                                                                                                                                                                                                                                                                                                                                                                                                                                                                                                                                                                                                                                                                                                                                                                                                                                                                                                 | MTL-07             | CORRUGATED METAL PANEL<br>DESIGN BASIS EQUAL TO: PAC-CLAD<br>STYLE: HWP 1-3/8" BOX RIB 1                                                          |
|                                                                                                                                                                                                                                                                                                                                                                                                                                                                                                                                                                                                                                                                                                                                                                                                                                                                                                                                                                                                 | STL-01             | COLOR: BY OWNER AND ARCHITECT SELECTED FROM<br>MANUFACTURER'S STANDARD COLOR CHART<br>STRUCTURAL STEEL (EXPOSED)                                  |
|                                                                                                                                                                                                                                                                                                                                                                                                                                                                                                                                                                                                                                                                                                                                                                                                                                                                                                                                                                                                 |                    | SEE STRUCT DWGS FOR SIZING AND DETAILS<br>PAINT / COATING: RUST INHIBITOR COATING - EQUAL TO SH<br>WILLIAM PRO-INDUSTRIAL- SEE SPECIFICATIONS     |
|                                                                                                                                                                                                                                                                                                                                                                                                                                                                                                                                                                                                                                                                                                                                                                                                                                                                                                                                                                                                 | STL-02             | COLOR: SW 7069 IRON ORE<br>STEEL GUARD/HANDRAIL(S)                                                                                                |
|                                                                                                                                                                                                                                                                                                                                                                                                                                                                                                                                                                                                                                                                                                                                                                                                                                                                                                                                                                                                 |                    | SEE SERIES SHEETS FOR ALL LOCATIONS AND DE<br>PAINT / COATING: RUST INHIBITOR COATING - EQUAL TO SH<br>WILLIAM PRO-INDUSTRIAL- SEE SPECIFICATIONS |
|                                                                                                                                                                                                                                                                                                                                                                                                                                                                                                                                                                                                                                                                                                                                                                                                                                                                                                                                                                                                 |                    | COLOR: SW 7069 IRON ORE                                                                                                                           |
|                                                                                                                                                                                                                                                                                                                                                                                                                                                                                                                                                                                                                                                                                                                                                                                                                                                                                                                                                                                                 | SF-01              | STOREFRONT GLASS/GLAZING SYSTEM<br>ALUMINUM & INSULATED GLASS STOREFRONT SYSTEM                                                                   |
|                                                                                                                                                                                                                                                                                                                                                                                                                                                                                                                                                                                                                                                                                                                                                                                                                                                                                                                                                                                                 |                    | FRAME COLOR: ANODIZED BRONZE<br>GLAZING TYPE: 1" INSULATED<br>GLAZING COLOR/TINT: TINTED - COLOR TBD FROM MANUF                                   |
|                                                                                                                                                                                                                                                                                                                                                                                                                                                                                                                                                                                                                                                                                                                                                                                                                                                                                                                                                                                                 |                    | NOTE: ALL EXT SF TO HAVE DRIP AND WEATHER SILLS                                                                                                   |
|                                                                                                                                                                                                                                                                                                                                                                                                                                                                                                                                                                                                                                                                                                                                                                                                                                                                                                                                                                                                 | SF-02              | STOREFRONT GLASS/GLAZING SYSTEM<br>ALUMINUM & INSULATED GLASS STOREFRONT SYSTEM                                                                   |
|                                                                                                                                                                                                                                                                                                                                                                                                                                                                                                                                                                                                                                                                                                                                                                                                                                                                                                                                                                                                 | -                  | FRAME COLOR: ANODIZED BRONZE<br>GLAZING TYPE: BALITISTIC RATED<br>GLAZING COLOR/TINT: TINTED - COLOR TBD FROM MANUF                               |
|                                                                                                                                                                                                                                                                                                                                                                                                                                                                                                                                                                                                                                                                                                                                                                                                                                                                                                                                                                                                 |                    | NOTE: ALL EXT SF TO HAVE DRIP AND WEATHER SILLS                                                                                                   |
|                                                                                                                                                                                                                                                                                                                                                                                                                                                                                                                                                                                                                                                                                                                                                                                                                                                                                                                                                                                                 | SF-03              | STOREFRONT GLASS/GLAZING SYSTEM<br>ALUMINUM & INSULATED GLASS STOREFRONT SYSTEM                                                                   |
|                                                                                                                                                                                                                                                                                                                                                                                                                                                                                                                                                                                                                                                                                                                                                                                                                                                                                                                                                                                                 |                    | FRAME COLOR: XXXXXXXXXX<br>GLAZING TYPE: 1" INSULATED<br>GLAZING COLOR/TINT: TINTED - COLOR TBD FROM MANUF                                        |
|                                                                                                                                                                                                                                                                                                                                                                                                                                                                                                                                                                                                                                                                                                                                                                                                                                                                                                                                                                                                 |                    | NOTE: ALL EXT SF TO HAVE DRIP AND WEATHER SILLS                                                                                                   |
|                                                                                                                                                                                                                                                                                                                                                                                                                                                                                                                                                                                                                                                                                                                                                                                                                                                                                                                                                                                                 | PC-01              | PRECAST CONCRETE ACCENT                                                                                                                           |
| 10 11 12 13                                                                                                                                                                                                                                                                                                                                                                                                                                                                                                                                                                                                                                                                                                                                                                                                                                                                                                                                                                                     |                    | 14 15                                                                                                                                             |
| io I II I 12 I 13                                                                                                                                                                                                                                                                                                                                                                                                                                                                                                                                                                                                                                                                                                                                                                                                                                                                                                                                                                               | I                  | 14 <b>1</b> 5                                                                                                                                     |