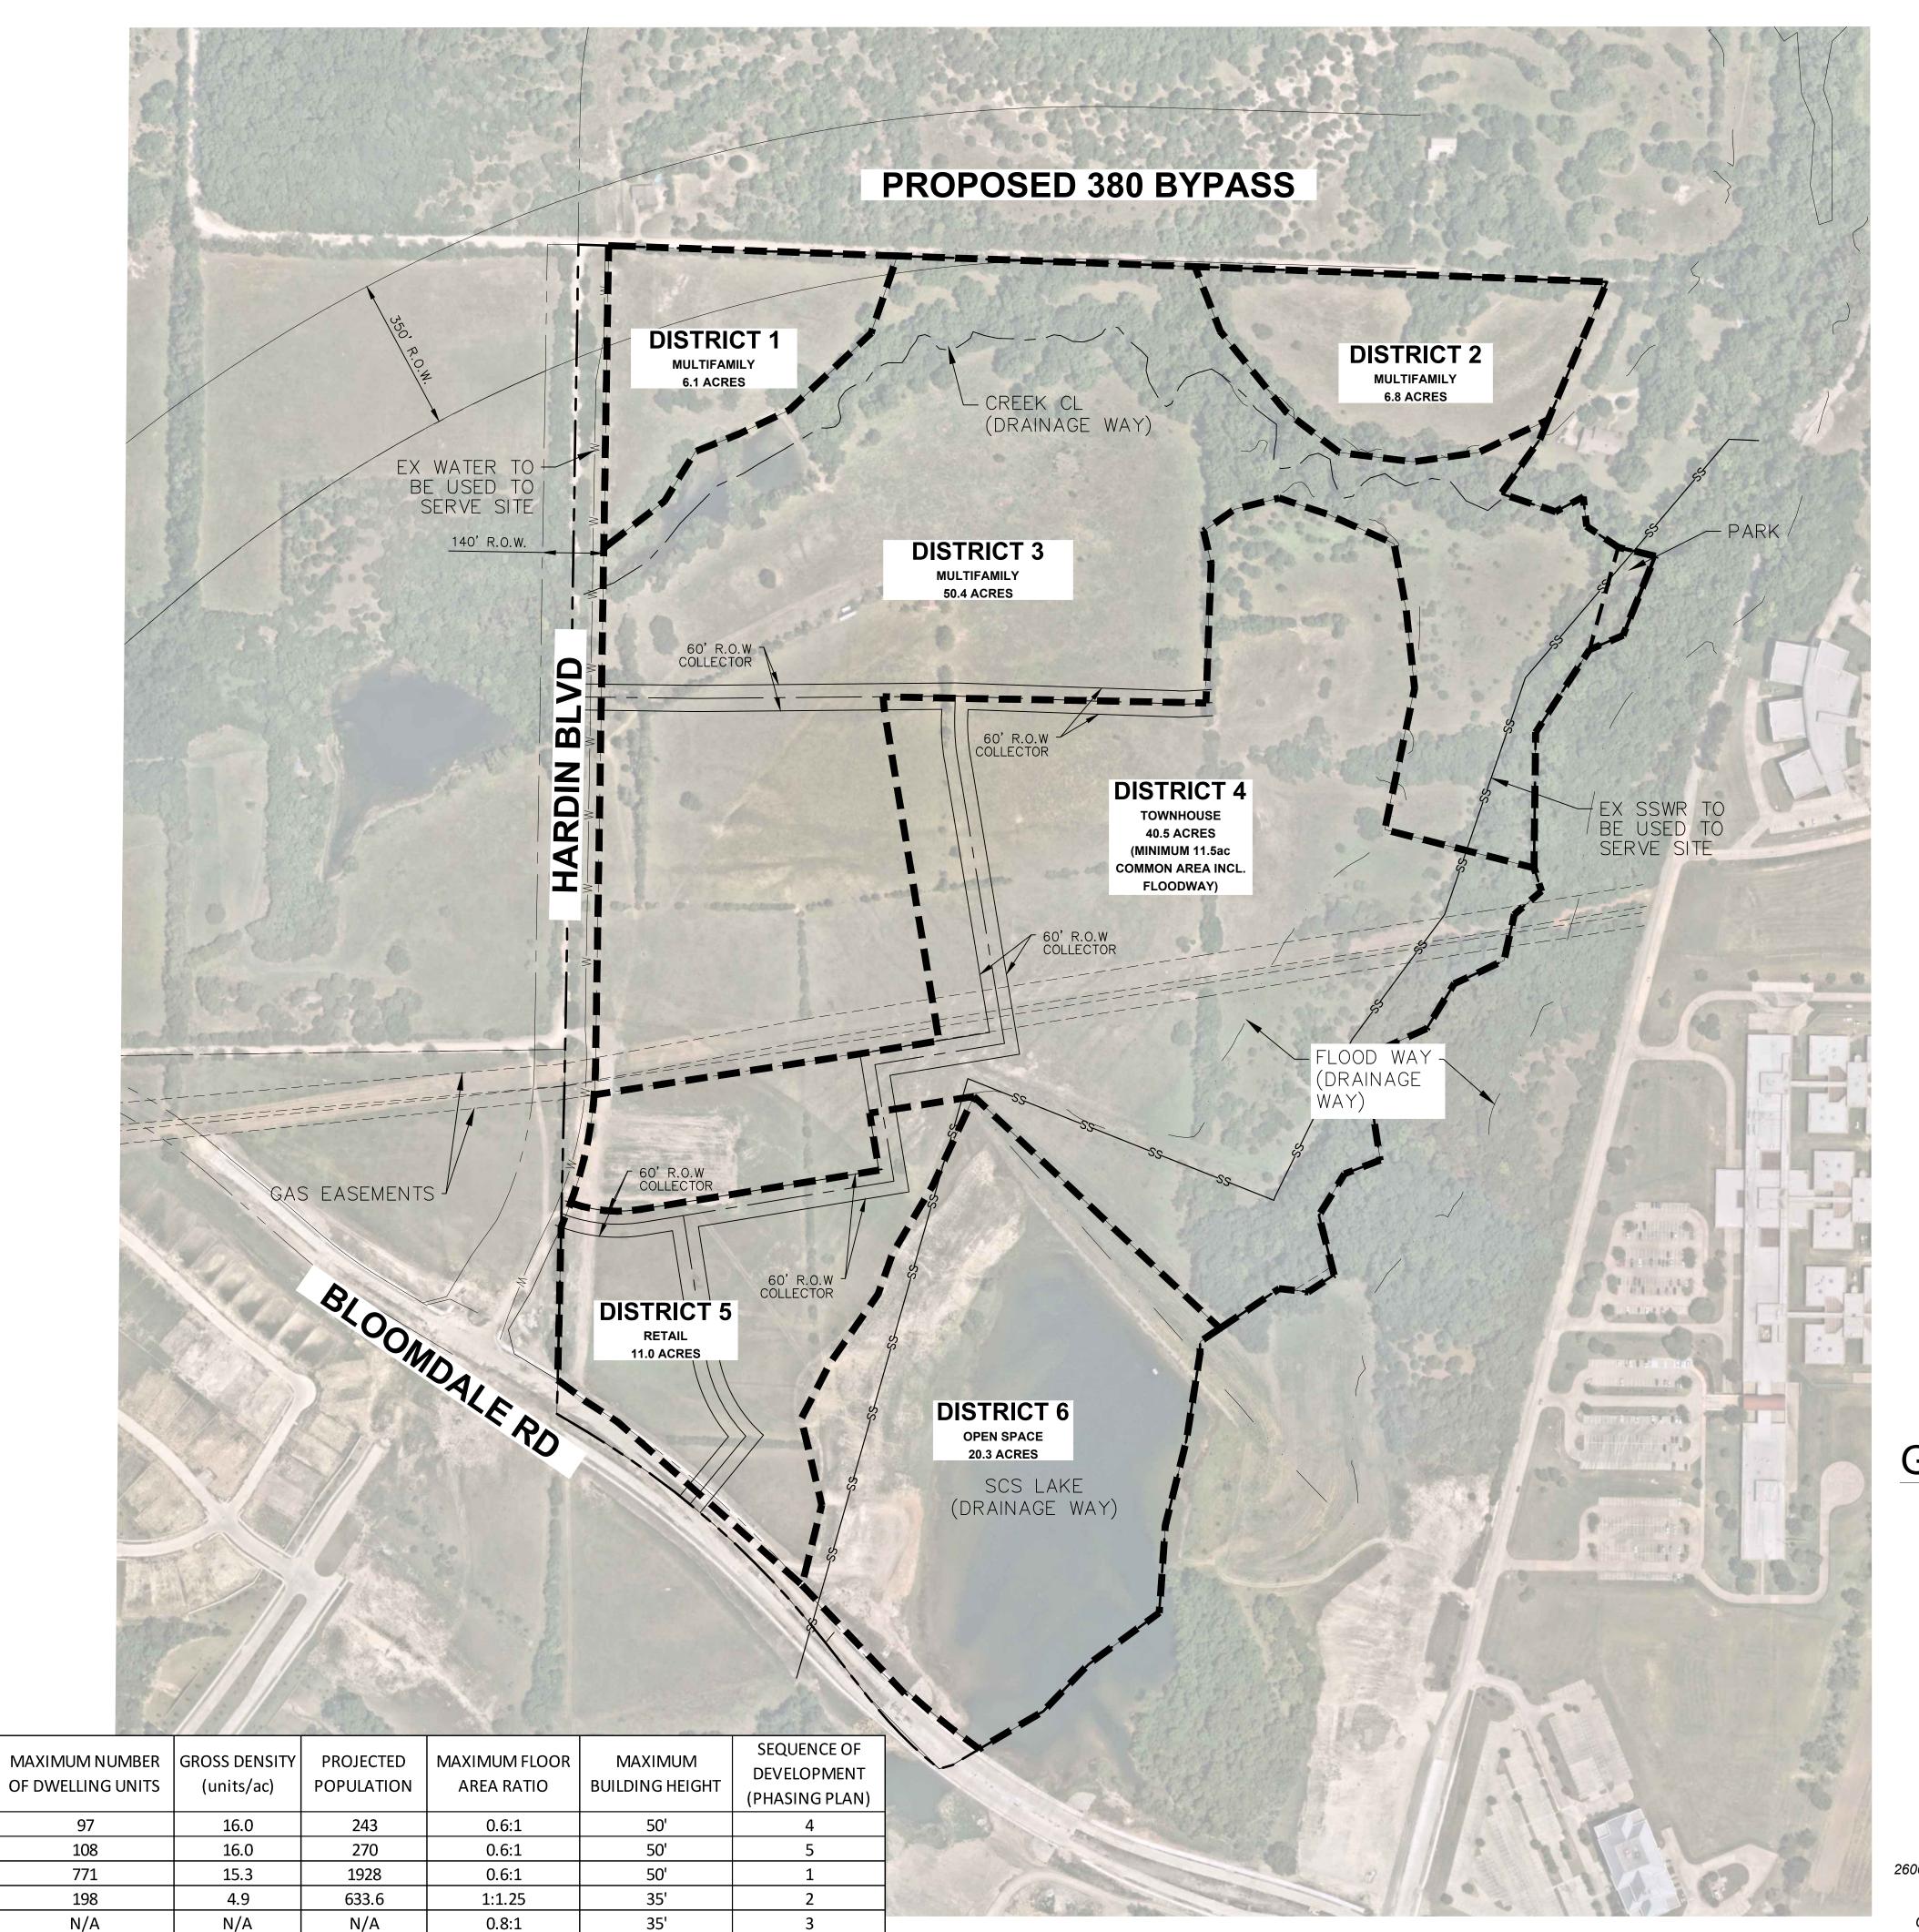

AREA (ACRES)

6.1

6.8

50.4

40.5

11.0

20.3

N/A

N/A

N/A

N/A

N/A

N/A

DISTRICT DESIGNATION

"MF" MULTIFAMILY

"MF" MULTIFAMILY

"MF" MULTIFAMILY

"TH-B" TOWNHOUSE

"C" RETAIL

**OPEN SPACE** 

DESIGNATION

**VICINITY MAP** (NOT TO SCALE)

- 1. BUILDING AND STREET LAYOUTS ARE SHOWN FOR INFORMATION PURPOSES ONLY.
- 2. US 380 BYPASS IS SHOWN FOR INFORMATION PURPOSES ONLY IN APPROXIMATE LOCATION. LOCATION TO BE DETERMINED BY TXDOT AT FUTURE
- 3. WATER & SANITARY SEWER IS SUFFICIENT TO SERVE
- 4. ALL FUTURE ALLEYS AND STREETS CLASSIFIED LESS THAN SECONDARY STREET OR COLLECTOR SHALL MEET CITY REQUIREMENTS.