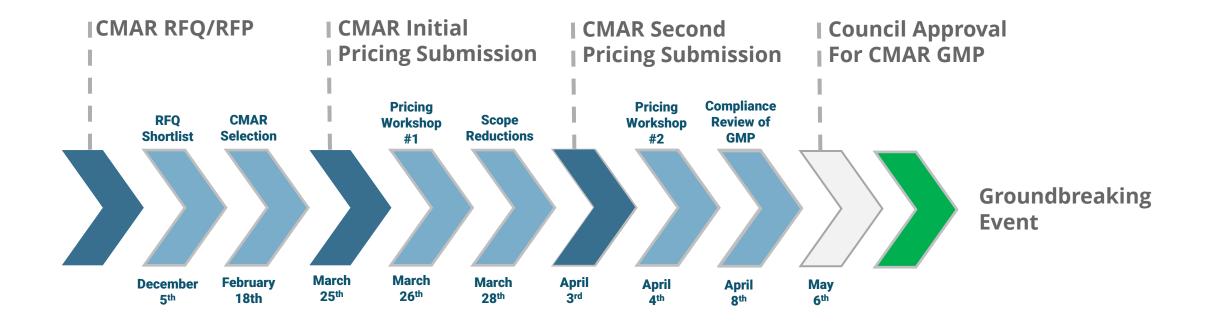

## Items on May 6<sup>th</sup> City Council Agenda

- **Budget Amendment**
- Contract with GMP for Construction Manager at Risk with Swinerton Builders
- Contract for Architectural/Engineering Services with Garver, LLC
- Contract for Construction Materials Observation, Engineering and Testing Services with Terracon Consultants Inc.
- Contract for Owner's Rep Services with Spinelli Construction, LLC
- Contact for Systems Commissioning Services with Matador Engineering Inc.

#### **Final Project Cost**

CMAR (Swinerton) provided revised pricing on April 4<sup>th</sup>

Actual Construction Contract Amount - \$57,997,386

Includes a \$1,000,000 owner's contingency and a \$1,474,000 contractor contingency.