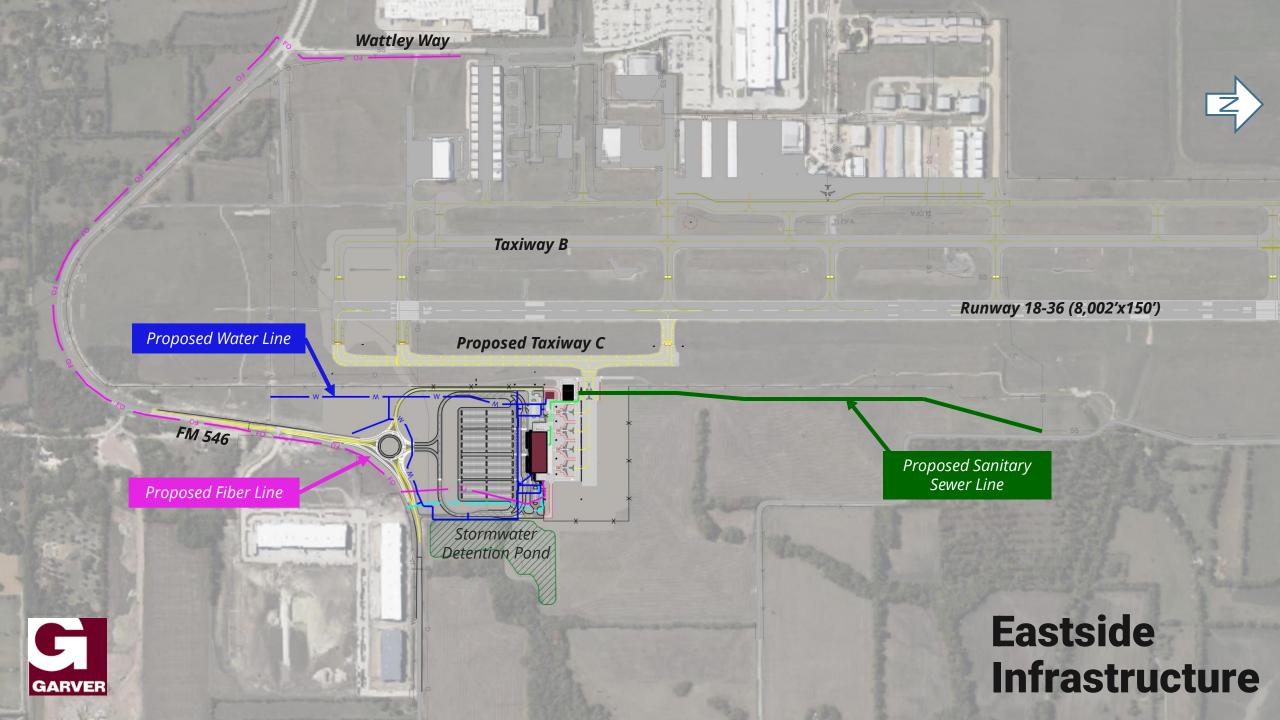

#### **Critical Items:**

- 1. Enabling Eastside Infrastructure
- 2. Tariffs & Inflation Factors
- 3. TSA required floor plan to increase an additional 11,600 SF to accommodate new standards
- 4. Revised pricing was done on modified site plan