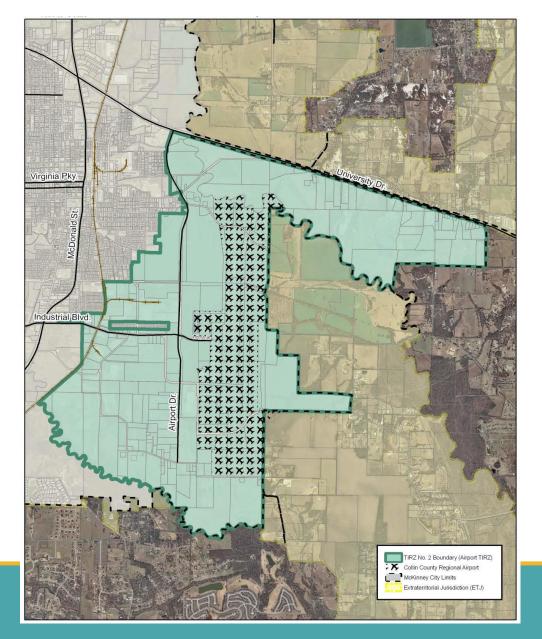

TIRZ #2 was established on September 21, 2010

The TIRZ #2 Project Plan lists the following 3 proposed improvements and uses of funds:

- 1. Focus on Business Aviation Activity
- 2. Continue to Assess Perimeter Access Control and Airport Security
- 3. Continue to Prepare for Commercial Passenger Service

The project plan goes on to say: "The key to these initiatives will be the investment in airport related projects (i.e., airport facilities & related services, public infrastructure, and land acquisition)..."

#### **Reinvestment Zone Number Two**

#### **Project Funding**

After the TIRZ #2 grant, the Fund Balance will be about \$4 million at the end of this fiscal year

TIRZ #2 is currently accruing over \$3.0 million annually

The TIRZ #2 Project Plan lists the following 3 proposed improvements and uses of funds:

1. Focus on Business Aviation Activity

2. Continue to Assess Perimeter Access Control and Airport Security

3. Continue to Prepare for Commercial Passenger Service

The project plan goes on to say: "The key to these initiatives will be the investment in airport related projects (i.e., airport facilities & related services, public infrastructure, and land acquisition)..."