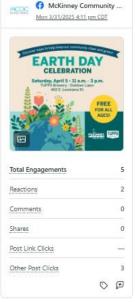

#### Social Media: Facebook and X

**For Facebook**, follower increased by 22. Top posts were related to Spring events, Asian Festival, and grants awarded.

McKinney Community ...