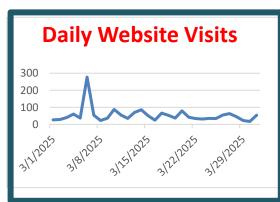

## **Website Analytics**

March sessions and views remained fairly constant, with top pages viewed being Grants, About Us, and Community Impact. Spikes for website visits correlate to posts regarding Spring Events, Asian Festival, Cannon Beach, Pie Tap, Hugs, and grant applications.