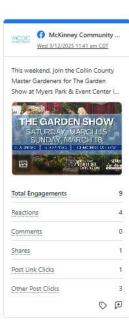

#### Social Media: Facebook and X

**For Facebook**, follower increased by 22. Top posts were related to Spring events, Asian Festival, and grants awarded.

McKinney Community ...