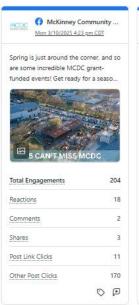

#### Social Media: Facebook and X

**For Facebook**, follower increased by 22. Top posts were related to Spring events, Asian Festival, and grants awarded.

McKinney Community ...