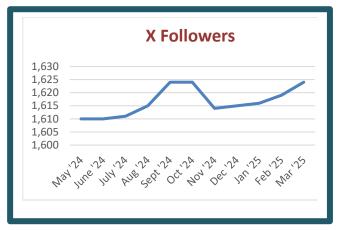

Impact. Spikes for website visits correlate to posts regarding Spring Events, Asian Festival, Cannon Beach, Pie Tap, Hugs, and grant applications.



| Referrals          |    |
|--------------------|----|
| City of McKinney   | 66 |
| Community Impact   | 28 |
| MEDC               | 11 |
| Local Profile      | 8  |
| St Pat's Day SBG   | 5  |
| Daily McKinney     | 4  |
| Community Lifeline | 3  |

The number of website visitors has remained consistent this year, still nearly double over 2024.

| Mobile<br>Traffic | Users | Percent of<br>Total |
|-------------------|-------|---------------------|
| Desktop           | 691   | 66.60%              |
| Mobile            | 337   | 32.50%              |
| Tablet            | 10    | 1.00%               |

#### Social Media: Facebook and X





**For Facebook**, follower increased by 22. Top posts were related to Spring events, Asian Festival, and grants awarded.

















McKinney Community ...





#### For X, followship remains low with little engagement.