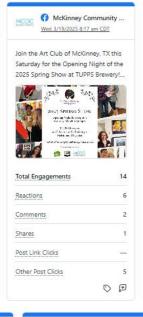

#### Social Media: Facebook and X

**For Facebook**, follower increased by 22. Top posts were related to Spring events, Asian Festival, and grants awarded.

McKinney Community ...