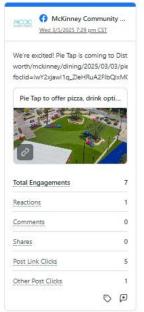

## **Website Analytics**

March sessions and views remained fairly constant, with top pages viewed being Grants, About Us, and Community Impact. Spikes for website visits correlate to posts regarding Spring Events, Asian Festival, Cannon Beach, Pie Tap, Hugs, and grant applications.

#### Social Media: Facebook and X

**For Facebook**, follower increased by 22. Top posts were related to Spring events, Asian Festival, and grants awarded.

McKinney Community ...