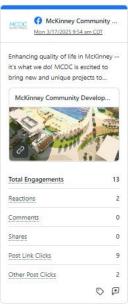

#### Social Media: Facebook and X

**For Facebook**, follower increased by 22. Top posts were related to Spring events, Asian Festival, and grants awarded.

McKinney Community ...