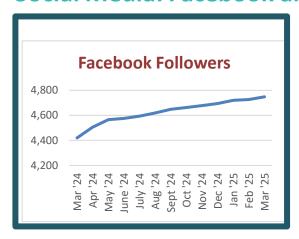

#### Social Media: Facebook and X

**For Facebook**, follower increased by 22. Top posts were related to Spring events, Asian Festival, and grants awarded.

McKinney Community ...