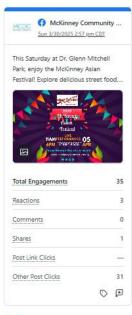

#### Social Media: Facebook and X

**For Facebook**, follower increased by 22. Top posts were related to Spring events, Asian Festival, and grants awarded.

McKinney Community ...