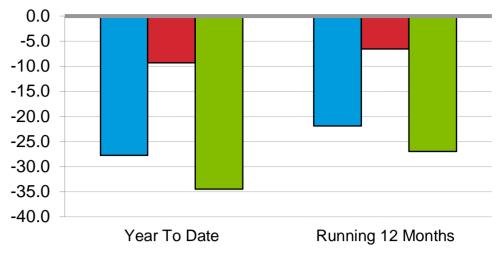

## Tab 2 - Trend McKinney, TX+

McKinney CVB For the Month of September 2020

Monthly Percent Change

|                |           |            |            |            | 2019      |            |            |            |            |            |            |            |            | 2020       |            |            |            |            |            | Year To Date |            | Running 12 Months |                 |            |  |  |
|----------------|-----------|------------|------------|------------|-----------|------------|------------|------------|------------|------------|------------|------------|------------|------------|------------|------------|------------|------------|------------|--------------|------------|-------------------|-----------------|------------|--|--|
| Occupancy (%)  | Apr       | May        | Jun        | Jul        | Aug       | Sep        | Oct        | Nov        | Dec        | Jan        | Feb        | Mar        | Apr        | Мау        | Jun        | Jul        | Aug        | Sep        | 2018       | 2019         | 2020       | 2018              | 2019            | 2020       |  |  |
| This Year      | 74.1      | 71.8       | 76.6       | 75.4       | 66.3      | 60.8       | 68.0       | 65.1       | 58.2       | 58.3       | 64.3       | 45.1       | 30.1       | 38.1       | 52.7       | 54.7       | 52.3       | 56.4       | 69.9       | 69.4         | 50.1       | 69.8              | 68.5            | 53.5       |  |  |
| Last Year      | 71.9      | 70.9       | 75.8       | 74.5       | 67.6      | 65.1       | 66.5       | 69.2       | 62.6       | 59.9       | 65.9       | 74.2       | 74.1       | 71.8       | 76.6       | 75.4       | 66.3       | 60.8       | 74.0       | 69.9         | 69.4       | 73.5              | 69.8            | 68.5       |  |  |
| Percent Change | 3.0       | 1.2        | 1.1        | 1.2        | -2.0      | -6.5       | 2.2        | -5.9       | -7.0       | -2.7       | -2.5       | -39.3      | -59.4      | -46.9      | -31.2      | -27.5      | -21.1      | -7.4       | -5.5       | -0.7         | -27.8      | -5.1              | -1.8            | -21.9      |  |  |
|                |           |            |            |            |           |            |            |            |            |            |            |            |            |            |            |            |            |            |            |              |            |                   |                 |            |  |  |
| ADR            |           |            |            |            | 2019      |            |            |            |            |            |            |            |            | 2020       |            |            |            |            |            | Year To Date |            | Ru                | nning 12 Months | 3          |  |  |
|                | Apr       | Мау        | Jun        | Jul        | Aug       | Sep        | Oct        | Nov        | Dec        | Jan        | Feb        | Mar        | Apr        | May        | Jun        | Jul        | Aug        | Sep        | 2018       | 2019         | 2020       | 2018              | 2019            | 2020       |  |  |
| This Year      | 81.96     | 81.52      | 81.37      | 81.29      | 77.59     | 78.73      | 82.30      | 80.31      | 76.73      | 78.30      | 80.59      | 74.11      | 62.23      | 63.25      | 70.25      | 71.19      | 69.52      | 76.08      | 81.19      | 80.12        | 72.69      | 80.90             | 80.08           | 74.86      |  |  |
| Last Year      | 82.07     | 82.87      | 83.96      | 82.65      | 79.05     | 80.42      | 83.13      | 80.49      | 76.02      | 77.99      | 79.41      | 80.49      | 81.96      | 81.52      | 81.37      | 81.29      | 77.59      | 78.73      | 81.85      | 81.19        | 80.12      | 81.09             | 80.90           | 80.08      |  |  |
| Percent Change | -0.1      | -1.6       | -3.1       | -1.6       | -1.9      | -2.1       | -1.0       | -0.2       | 0.9        | 0.4        | 1.5        | -7.9       | -24.1      | -22.4      | -13.7      | -12.4      | -10.4      | -3.4       | -0.8       | -1.3         | -9.3       | -0.2              | -1.0            | -6.5       |  |  |
|                |           |            |            |            |           |            |            |            |            |            |            |            |            |            |            |            |            |            |            |              |            |                   |                 |            |  |  |
| RevPAR         |           |            |            |            | 2019      |            |            |            |            |            |            |            |            | 2020       |            |            |            |            |            | Year To Date |            | Ru                | nning 12 Months | 6          |  |  |
|                | Apr       | May        | Jun        | Jul        | Aug       | Sep        | Oct        | Nov        | Dec        | Jan        | Feb        | Mar        | Apr        | Мау        | Jun        | Jul        | Aug        | Sep        | 2018       | 2019         | 2020       | 2018              | 2019            | 2020       |  |  |
| This Year      | 60.72     | 58.51      | 62.36      | 61.30      | 51.44     | 47.90      | 55.94      | 52.26      | 44.64      | 45.66      | 51.79      | 33.39      | 18.72      | 24.09      | 37.04      | 38.91      | 36.36      | 42.87      | 56.71      | 55.56        | 36.41      | 56.47             | 54.89           | 40.07      |  |  |
| Last Year      | 59.02     | 58.77      | 63.64      | 61.56      | 53.46     | 52.34      | 55.29      | 55.69      | 47.56      | 46.74      | 52.35      | 59.73      | 60.72      | 58.51      | 62.36      | 61.30      | 51.44      | 47.90      | 60.54      | 56.71        | 55.56      | 59.61             | 56.47           | 54.89      |  |  |
| Percent Change | 2.9       | -0.4       | -2.0       | -0.4       | -3.8      | -8.5       | 1.2        | -6.1       | -6.1       | -2.3       | -1.1       | -44.1      | -69.2      | -58.8      | -40.6      | -36.5      | -29.3      | -10.5      | -6.3       | -2.0         | -34.5      | -5.3              | -2.8            | -27.0      |  |  |
|                |           |            |            |            |           |            |            |            |            |            |            |            |            |            |            |            |            |            |            |              |            |                   |                 |            |  |  |
| Supply         |           |            |            |            | 2019      |            |            |            |            |            |            |            |            | 2020       |            |            |            |            |            | Year To Date |            | Ru                | nning 12 Months | 6          |  |  |
| Supply         | Apr       | May        | Jun        | Jul        | Aug       | Sep        | Oct        | Nov        | Dec        | Jan        | Feb        | Mar        | Apr        | May        | Jun        | Jul        | Aug        | Sep        | 2018       | 2019         | 2020       | 2018              | 2019            | 2020       |  |  |
| This Year      | 40,140    | 41,478     | 40,140     | 44,795     | 44,795    | 47,100     | 48,670     | 47,100     | 48,670     | 48,670     | 43,960     | 48,670     | 47,100     | 48,670     | 47,100     | 48,670     | 48,670     | 47,100     | 365,274    | 378,868      | 428,610    | 488,370           | 501,964         | 573,050    |  |  |
| Last Year      | 40,140    | 41,478     | 40,140     | 41,478     | 41,478    | 40,140     | 41,478     | 40,140     | 41,478     | 41,478     | 37,464     | 41,478     | 40,140     | 41,478     | 40,140     | 44,795     | 44,795     | 47,100     | 360,068    | 365,274      | 378,868    | 475,620           | 488,370         | 501,964    |  |  |
| Percent Change | 0.0       | 0.0        | 0.0        | 8.0        | 8.0       | 17.3       | 17.3       | 17.3       | 17.3       | 17.3       | 17.3       | 17.3       | 17.3       | 17.3       | 17.3       | 8.7        | 8.7        | 0.0        | 1.4        | 3.7          | 13.1       | 2.7               | 2.8             | 14.2       |  |  |
|                |           |            |            |            |           |            |            |            |            |            |            |            |            |            |            |            |            |            |            |              |            |                   |                 |            |  |  |
| Demand         |           |            |            |            | 2019      |            |            |            |            |            |            |            |            | 2020       |            |            |            |            |            | Year To Date |            | Ru                | nning 12 Months | 6          |  |  |
|                | Apr       | Мау        | Jun        | Jul        | Aug       | Sep        | Oct        | Nov        | Dec        | Jan        | Feb        | Mar        | Apr        | Мау        | Jun        | Jul        | Aug        | Sep        | 2018       | 2019         | 2020       | 2018              | 2019            | 2020       |  |  |
| This Year      | 29,736    | 29,772     | 30,763     | 33,781     | 29,699    | 28,657     | 33,081     | 30,651     | 28,314     | 28,384     | 28,253     | 21,928     | 14,167     | 18,536     | 24,835     | 26,600     | 25,454     | 26,542     | 255,164    | 262,747      | 214,699    | 340,889           | 344,056         | 306,745    |  |  |
| Last Year      | 28,865    | 29,415     | 30,423     | 30,897     | 28,051    | 26,125     | 27,588     | 27,772     | 25,949     | 24,858     | 24,699     | 30,782     | 29,736     | 29,772     | 30,763     | 33,781     | 29,699     | 28,657     | 266,306    | 255,164      | 262,747    | 349,666           | 340,889         | 344,056    |  |  |
| Percent Change | 3.0       | 1.2        | 1.1        | 9.3        | 5.9       | 9.7        | 19.9       | 10.4       | 9.1        | 14.2       | 14.4       | -28.8      | -52.4      | -37.7      | -19.3      | -21.3      | -14.3      | -7.4       | -4.2       | 3.0          | -18.3      | -2.5              | 0.9             | -10.8      |  |  |
|                |           |            |            |            |           |            |            |            |            |            |            |            |            |            |            |            |            |            |            |              |            |                   |                 |            |  |  |
| Revenue        |           |            |            |            | 2019      |            |            |            |            |            |            |            |            | 2020       |            |            |            |            |            | Year To Date |            | Ru                | nning 12 Months | 5          |  |  |
|                | Apr       | Мау        | Jun        | Jul        | Aug       | Sep        | Oct        | Nov        | Dec        | Jan        | Feb        | Mar        | Apr        | Мау        | Jun        | Jul        | Aug        | Sep        | 2018       | 2019         | 2020       | 2018              | 2019            | 2020       |  |  |
| This Year      |           | 2,426,895  | 2,503,227  | 2,745,968  | 2,304,209 | 2,256,167  | 2,722,649  | 2,461,630  | 2,172,492  | 2,222,493  | 2,276,886  | 1,625,115  | 881,614    | 1,172,431  | 1,744,641  | 1,893,532  | 1,769,631  | 2,019,267  | 20,716,185 | 21,051,133   | 15,605,610 | 27,579,502        | 27,552,362      | 22,962,382 |  |  |
| Last Year      | 2,369,002 | 2,437,752  | 2,554,390  | 2,553,574  | 2,217,417 | 2,101,001  | 2,293,253  | 2,235,311  | 1,972,665  | 1,938,607  | 1,961,297  | 2,477,620  | 2,437,142  | 2,426,895  | 2,503,227  | 2,745,968  | 2,304,209  | 2,256,167  | 21,797,956 | 20,716,185   | 21,051,133 | 28,353,865        | 27,579,502      | 27,552,362 |  |  |
| Percent Change | 2.9       | -0.4       | -2.0       | 7.5        | 3.9       | 7.4        | 18.7       | 10.1       | 10.1       | 14.6       | 16.1       | -34.4      | -63.8      | -51.7      | -30.3      | -31.0      | -23.2      | -10.5      | -5.0       | 1.6          | -25.9      | -2.7              | -0.1            | -16.7      |  |  |
|                |           |            |            |            |           |            |            |            |            |            |            |            |            |            |            |            |            |            |            |              |            |                   |                 |            |  |  |
| Census %       |           |            |            |            | 2019      |            |            |            |            |            |            |            |            | 2020       |            |            |            |            |            |              |            |                   |                 |            |  |  |
|                | Apr       | Мау        | Jun        | Jul        | Aug       | Sep        | Oct        | Nov        | Dec        | Jan        | Feb        | Mar        | Apr        | Мау        | Jun        | Jul        | Aug        | Sep        |            |              |            |                   |                 |            |  |  |
|                |           |            |            |            |           |            |            |            |            |            |            |            |            |            |            |            |            |            |            |              |            |                   |                 |            |  |  |
| Census Props   | 17        | 17         | 17         | 18         | 18        | 19         | 19         | 19         | 19         | 19         | 19         | 19         | 19         | 19         | 19         | 19         | 19         | 19         |            |              |            |                   |                 |            |  |  |
|                | •         | 17<br>1338 | 17<br>1338 | 18<br>1445 |           | 19<br>1570 |            |              |            |                   |                 |            |  |  |