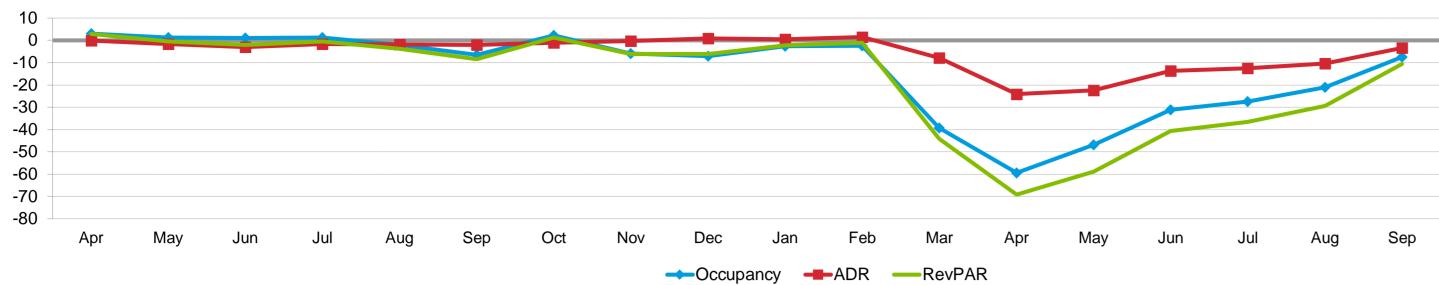

## Tab 2 - Trend McKinney, TX+

McKinney CVB For the Month of September 2020

Monthly Percent Change

|                |           |            |            |            | 2019      |            |            |            |            |            |            |            |            | 2020       |            |            |            |            |            | Year To Date |            | Running 12 Months |                 |            |  |  |
|----------------|-----------|------------|------------|------------|-----------|------------|------------|------------|------------|------------|------------|------------|------------|------------|------------|------------|------------|------------|------------|--------------|------------|-------------------|-----------------|------------|--|--|
| Occupancy (%)  | Apr       | May        | Jun        | Jul        | Aug       | Sep        | Oct        | Nov        | Dec        | Jan        | Feb        | Mar        | Apr        | Мау        | Jun        | Jul        | Aug        | Sep        | 2018       | 2019         | 2020       | 2018              | 2019            | 2020       |  |  |
| This Year      | 74.1      | 71.8       | 76.6       | 75.4       | 66.3      | 60.8       | 68.0       | 65.1       | 58.2       | 58.3       | 64.3       | 45.1       | 30.1       | 38.1       | 52.7       | 54.7       | 52.3       | 56.4       | 69.9       | 69.4         | 50.1       | 69.8              | 68.5            | 53.5       |  |  |
| Last Year      | 71.9      | 70.9       | 75.8       | 74.5       | 67.6      | 65.1       | 66.5       | 69.2       | 62.6       | 59.9       | 65.9       | 74.2       | 74.1       | 71.8       | 76.6       | 75.4       | 66.3       | 60.8       | 74.0       | 69.9         | 69.4       | 73.5              | 69.8            | 68.5       |  |  |
| Percent Change | 3.0       | 1.2        | 1.1        | 1.2        | -2.0      | -6.5       | 2.2        | -5.9       | -7.0       | -2.7       | -2.5       | -39.3      | -59.4      | -46.9      | -31.2      | -27.5      | -21.1      | -7.4       | -5.5       | -0.7         | -27.8      | -5.1              | -1.8            | -21.9      |  |  |
|                |           |            |            |            |           |            |            |            |            |            |            |            |            |            |            |            |            |            |            |              |            |                   |                 |            |  |  |
| ADR            |           |            |            |            | 2019      |            |            |            |            |            |            |            |            | 2020       |            |            |            |            |            | Year To Date |            | Ru                | nning 12 Months | 3          |  |  |
|                | Apr       | Мау        | Jun        | Jul        | Aug       | Sep        | Oct        | Nov        | Dec        | Jan        | Feb        | Mar        | Apr        | May        | Jun        | Jul        | Aug        | Sep        | 2018       | 2019         | 2020       | 2018              | 2019            | 2020       |  |  |
| This Year      | 81.96     | 81.52      | 81.37      | 81.29      | 77.59     | 78.73      | 82.30      | 80.31      | 76.73      | 78.30      | 80.59      | 74.11      | 62.23      | 63.25      | 70.25      | 71.19      | 69.52      | 76.08      | 81.19      | 80.12        | 72.69      | 80.90             | 80.08           | 74.86      |  |  |
| Last Year      | 82.07     | 82.87      | 83.96      | 82.65      | 79.05     | 80.42      | 83.13      | 80.49      | 76.02      | 77.99      | 79.41      | 80.49      | 81.96      | 81.52      | 81.37      | 81.29      | 77.59      | 78.73      | 81.85      | 81.19        | 80.12      | 81.09             | 80.90           | 80.08      |  |  |
| Percent Change | -0.1      | -1.6       | -3.1       | -1.6       | -1.9      | -2.1       | -1.0       | -0.2       | 0.9        | 0.4        | 1.5        | -7.9       | -24.1      | -22.4      | -13.7      | -12.4      | -10.4      | -3.4       | -0.8       | -1.3         | -9.3       | -0.2              | -1.0            | -6.5       |  |  |
|                |           |            |            |            |           |            |            |            |            |            |            |            |            |            |            |            |            |            |            |              |            |                   |                 |            |  |  |
| RevPAR         |           |            |            |            | 2019      |            |            |            |            |            |            |            |            | 2020       |            |            |            |            |            | Year To Date |            | Ru                | nning 12 Months | 6          |  |  |
|                | Apr       | May        | Jun        | Jul        | Aug       | Sep        | Oct        | Nov        | Dec        | Jan        | Feb        | Mar        | Apr        | Мау        | Jun        | Jul        | Aug        | Sep        | 2018       | 2019         | 2020       | 2018              | 2019            | 2020       |  |  |
| This Year      | 60.72     | 58.51      | 62.36      | 61.30      | 51.44     | 47.90      | 55.94      | 52.26      | 44.64      | 45.66      | 51.79      | 33.39      | 18.72      | 24.09      | 37.04      | 38.91      | 36.36      | 42.87      | 56.71      | 55.56        | 36.41      | 56.47             | 54.89           | 40.07      |  |  |
| Last Year      | 59.02     | 58.77      | 63.64      | 61.56      | 53.46     | 52.34      | 55.29      | 55.69      | 47.56      | 46.74      | 52.35      | 59.73      | 60.72      | 58.51      | 62.36      | 61.30      | 51.44      | 47.90      | 60.54      | 56.71        | 55.56      | 59.61             | 56.47           | 54.89      |  |  |
| Percent Change | 2.9       | -0.4       | -2.0       | -0.4       | -3.8      | -8.5       | 1.2        | -6.1       | -6.1       | -2.3       | -1.1       | -44.1      | -69.2      | -58.8      | -40.6      | -36.5      | -29.3      | -10.5      | -6.3       | -2.0         | -34.5      | -5.3              | -2.8            | -27.0      |  |  |
|                |           |            |            |            |           |            |            |            |            |            |            |            |            |            |            |            |            |            |            |              |            |                   |                 |            |  |  |
| Supply         |           |            |            |            | 2019      |            |            |            |            |            |            |            |            | 2020       |            |            |            |            |            | Year To Date |            | Ru                | nning 12 Months | 6          |  |  |
| Supply         | Apr       | May        | Jun        | Jul        | Aug       | Sep        | Oct        | Nov        | Dec        | Jan        | Feb        | Mar        | Apr        | May        | Jun        | Jul        | Aug        | Sep        | 2018       | 2019         | 2020       | 2018              | 2019            | 2020       |  |  |
| This Year      | 40,140    | 41,478     | 40,140     | 44,795     | 44,795    | 47,100     | 48,670     | 47,100     | 48,670     | 48,670     | 43,960     | 48,670     | 47,100     | 48,670     | 47,100     | 48,670     | 48,670     | 47,100     | 365,274    | 378,868      | 428,610    | 488,370           | 501,964         | 573,050    |  |  |
| Last Year      | 40,140    | 41,478     | 40,140     | 41,478     | 41,478    | 40,140     | 41,478     | 40,140     | 41,478     | 41,478     | 37,464     | 41,478     | 40,140     | 41,478     | 40,140     | 44,795     | 44,795     | 47,100     | 360,068    | 365,274      | 378,868    | 475,620           | 488,370         | 501,964    |  |  |
| Percent Change | 0.0       | 0.0        | 0.0        | 8.0        | 8.0       | 17.3       | 17.3       | 17.3       | 17.3       | 17.3       | 17.3       | 17.3       | 17.3       | 17.3       | 17.3       | 8.7        | 8.7        | 0.0        | 1.4        | 3.7          | 13.1       | 2.7               | 2.8             | 14.2       |  |  |
|                |           |            |            |            |           |            |            |            |            |            |            |            |            |            |            |            |            |            |            |              |            |                   |                 |            |  |  |
| Demand         |           |            |            |            | 2019      |            |            |            |            |            |            |            |            | 2020       |            |            |            |            |            | Year To Date |            | Ru                | nning 12 Months | 6          |  |  |
|                | Apr       | Мау        | Jun        | Jul        | Aug       | Sep        | Oct        | Nov        | Dec        | Jan        | Feb        | Mar        | Apr        | Мау        | Jun        | Jul        | Aug        | Sep        | 2018       | 2019         | 2020       | 2018              | 2019            | 2020       |  |  |
| This Year      | 29,736    | 29,772     | 30,763     | 33,781     | 29,699    | 28,657     | 33,081     | 30,651     | 28,314     | 28,384     | 28,253     | 21,928     | 14,167     | 18,536     | 24,835     | 26,600     | 25,454     | 26,542     | 255,164    | 262,747      | 214,699    | 340,889           | 344,056         | 306,745    |  |  |
| Last Year      | 28,865    | 29,415     | 30,423     | 30,897     | 28,051    | 26,125     | 27,588     | 27,772     | 25,949     | 24,858     | 24,699     | 30,782     | 29,736     | 29,772     | 30,763     | 33,781     | 29,699     | 28,657     | 266,306    | 255,164      | 262,747    | 349,666           | 340,889         | 344,056    |  |  |
| Percent Change | 3.0       | 1.2        | 1.1        | 9.3        | 5.9       | 9.7        | 19.9       | 10.4       | 9.1        | 14.2       | 14.4       | -28.8      | -52.4      | -37.7      | -19.3      | -21.3      | -14.3      | -7.4       | -4.2       | 3.0          | -18.3      | -2.5              | 0.9             | -10.8      |  |  |
|                |           |            |            |            |           |            |            |            |            |            |            |            |            |            |            |            |            |            |            |              |            |                   |                 |            |  |  |
| Revenue        |           |            |            |            | 2019      |            |            |            |            |            |            |            |            | 2020       |            |            |            |            |            | Year To Date |            | Ru                | nning 12 Months | 5          |  |  |
|                | Apr       | Мау        | Jun        | Jul        | Aug       | Sep        | Oct        | Nov        | Dec        | Jan        | Feb        | Mar        | Apr        | Мау        | Jun        | Jul        | Aug        | Sep        | 2018       | 2019         | 2020       | 2018              | 2019            | 2020       |  |  |
| This Year      |           | 2,426,895  | 2,503,227  | 2,745,968  | 2,304,209 | 2,256,167  | 2,722,649  | 2,461,630  | 2,172,492  | 2,222,493  | 2,276,886  | 1,625,115  | 881,614    | 1,172,431  | 1,744,641  | 1,893,532  | 1,769,631  | 2,019,267  | 20,716,185 | 21,051,133   | 15,605,610 | 27,579,502        | 27,552,362      | 22,962,382 |  |  |
| Last Year      | 2,369,002 | 2,437,752  | 2,554,390  | 2,553,574  | 2,217,417 | 2,101,001  | 2,293,253  | 2,235,311  | 1,972,665  | 1,938,607  | 1,961,297  | 2,477,620  | 2,437,142  | 2,426,895  | 2,503,227  | 2,745,968  | 2,304,209  | 2,256,167  | 21,797,956 | 20,716,185   | 21,051,133 | 28,353,865        | 27,579,502      | 27,552,362 |  |  |
| Percent Change | 2.9       | -0.4       | -2.0       | 7.5        | 3.9       | 7.4        | 18.7       | 10.1       | 10.1       | 14.6       | 16.1       | -34.4      | -63.8      | -51.7      | -30.3      | -31.0      | -23.2      | -10.5      | -5.0       | 1.6          | -25.9      | -2.7              | -0.1            | -16.7      |  |  |
|                |           |            |            |            |           |            |            |            |            |            |            |            |            |            |            |            |            |            |            |              |            |                   |                 |            |  |  |
| Census %       |           |            |            |            | 2019      |            |            |            |            |            |            |            |            | 2020       |            |            |            |            |            |              |            |                   |                 |            |  |  |
|                | Apr       | Мау        | Jun        | Jul        | Aug       | Sep        | Oct        | Nov        | Dec        | Jan        | Feb        | Mar        | Apr        | Мау        | Jun        | Jul        | Aug        | Sep        |            |              |            |                   |                 |            |  |  |
|                |           |            |            |            |           |            |            |            |            |            |            |            |            |            |            |            |            |            |            |              |            |                   |                 |            |  |  |
| Census Props   | 17        | 17         | 17         | 18         | 18        | 19         | 19         | 19         | 19         | 19         | 19         | 19         | 19         | 19         | 19         | 19         | 19         | 19         |            |              |            |                   |                 |            |  |  |
|                | •         | 17<br>1338 | 17<br>1338 | 18<br>1445 |           | 19<br>1570 |            |              |            |                   |                 |            |  |  |