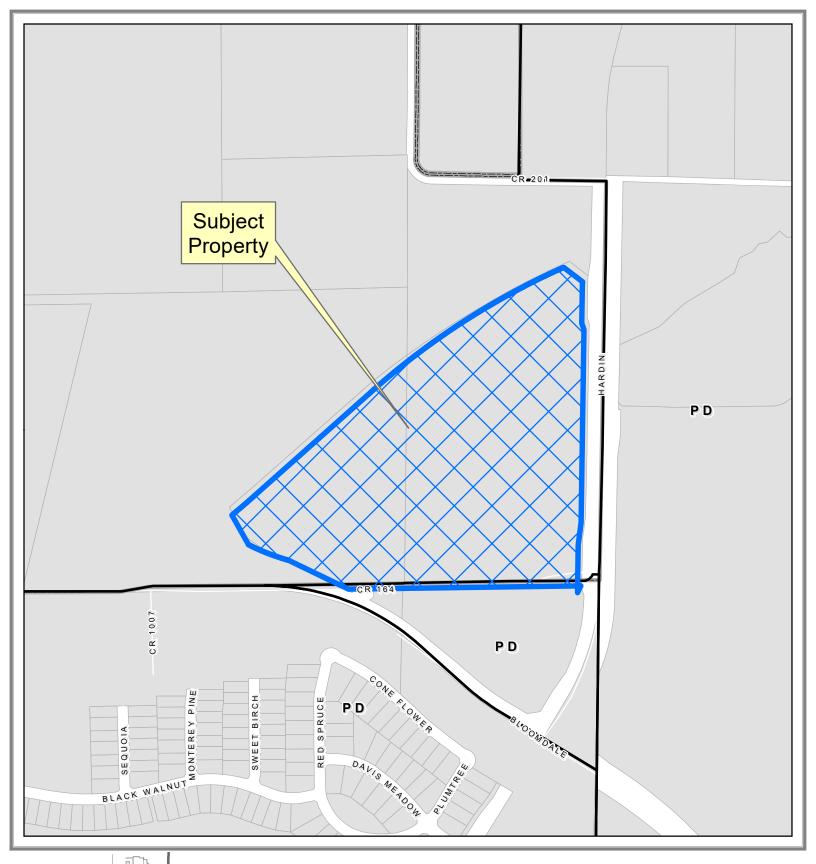

220

440

121 121 121 5 Vicinity Map

PLAT2023-0060

DISCLAIMER: This map and information contained in it were developed exclusively for use by the City of McKinney. Any use or reliance on this map by anyone else is at that party's risk and without liability to the City of McKinney, its officials or employees for any discrepancies, errors, or variances which may exist.

220

0

440

Feet

121 121 121 5 Vicinity Map