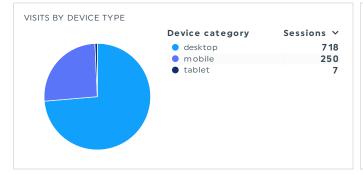

## WEBSITE TRAFFIC REPORT

#### COMMENTS

General overview of our website traffic. A few new metrics to note - sessions are unique visits, and users are unique devices. So if Luke visits the site once on Tuesday from his computer, and again on Thursday, that counts as 2 sessions but 1 user. Also, we are paying attention to device types - we still engage a lot of traffic from desktop devices, so that informs how we continue to optimize new developments on the site.