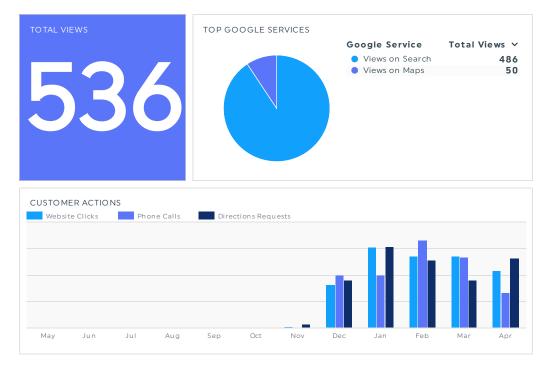

## GOOGLE MY BUSINESS RESULTS

This report summarizes actions taken when the MEDC is googled - whether that be on web, or in a maps app.

- NOTES
  - 1. General overview of our website traffic. A few new metrics to note sessions are unique visits, and users are unique devices. So if Luke visits the site once on Tuesday from his computer, and again on Thursday, that counts as 2 sessions but 1 user. Also, we are paying attention to device types we still engage a lot of traffic from desktop devices, so that informs how we continue to optimize new developments on the site.