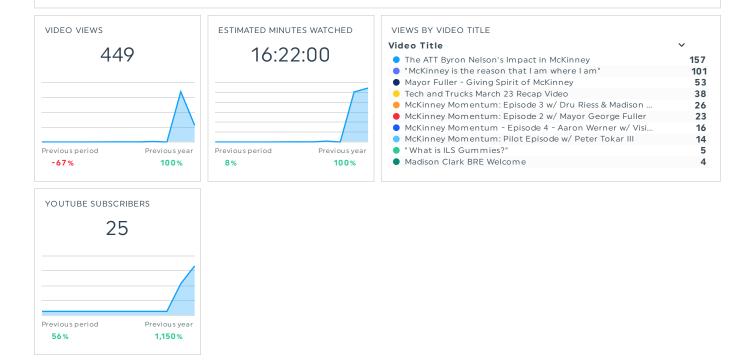

## YOUTUBE REPORT

#### COMMENTS

This is a summary of activity on Youtube since March 2023 (our YouTube was dormant before then). We will pay closer attention to this as we grow a following and attempt to engage the community with the vehicle of our podcast.