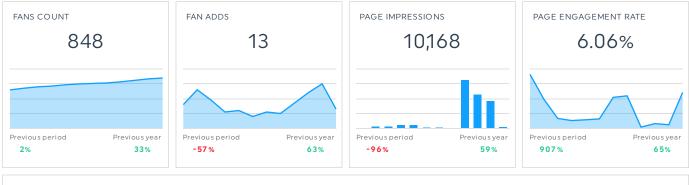

## LINKEDIN REPORT

#### COMMENTS

LinkedIn proves to be our most active platform, when factoring in ENGAGEMENT from followers (likes, comments, and shares).