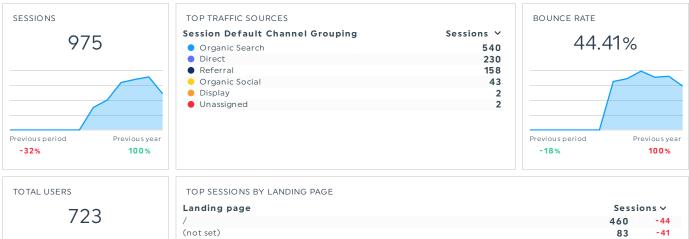

## WEBSITE TRAFFIC REPORT

#### COMMENTS

General overview of our website traffic. A few new metrics to note - sessions are unique visits, and users are unique devices. So if Luke visits the site once on Tuesday from his computer, and again on Thursday, that counts as 2 sessions but 1 user. Also, we are paying attention to device types - we still engage a lot of traffic from desktop devices, so that informs how we continue to optimize new developments on the site.

#### /innovation-fund/ 73 -55 /leadership/ 61 -18 /uncategorized/innovative-life-sciences-ils-gummies-opens-world-class-mckinney-texas-+40 40 headquarters-facility/ 28 -8 /announcements/review-wave/ /quality-of-life/ 25 -14 -19 /history-of-mckinney/ 23 +3 /retention-and-expansion/ 16

TOP SESSIONS BY CITY

New York

Carrollton

| City       | Sessions 🗸 |     |  |
|------------|------------|-----|--|
| McKinney   | 17 9       | -33 |  |
| Dallas     | 126        | -85 |  |
| (not set)  | 65         | -7  |  |
| Plano      | 26         | -2  |  |
| Frisco     | 25         | - 5 |  |
| Richardson | 22         | +5  |  |
| Ashburn    | 16         | -4  |  |
| Chicago    | 14         | -16 |  |