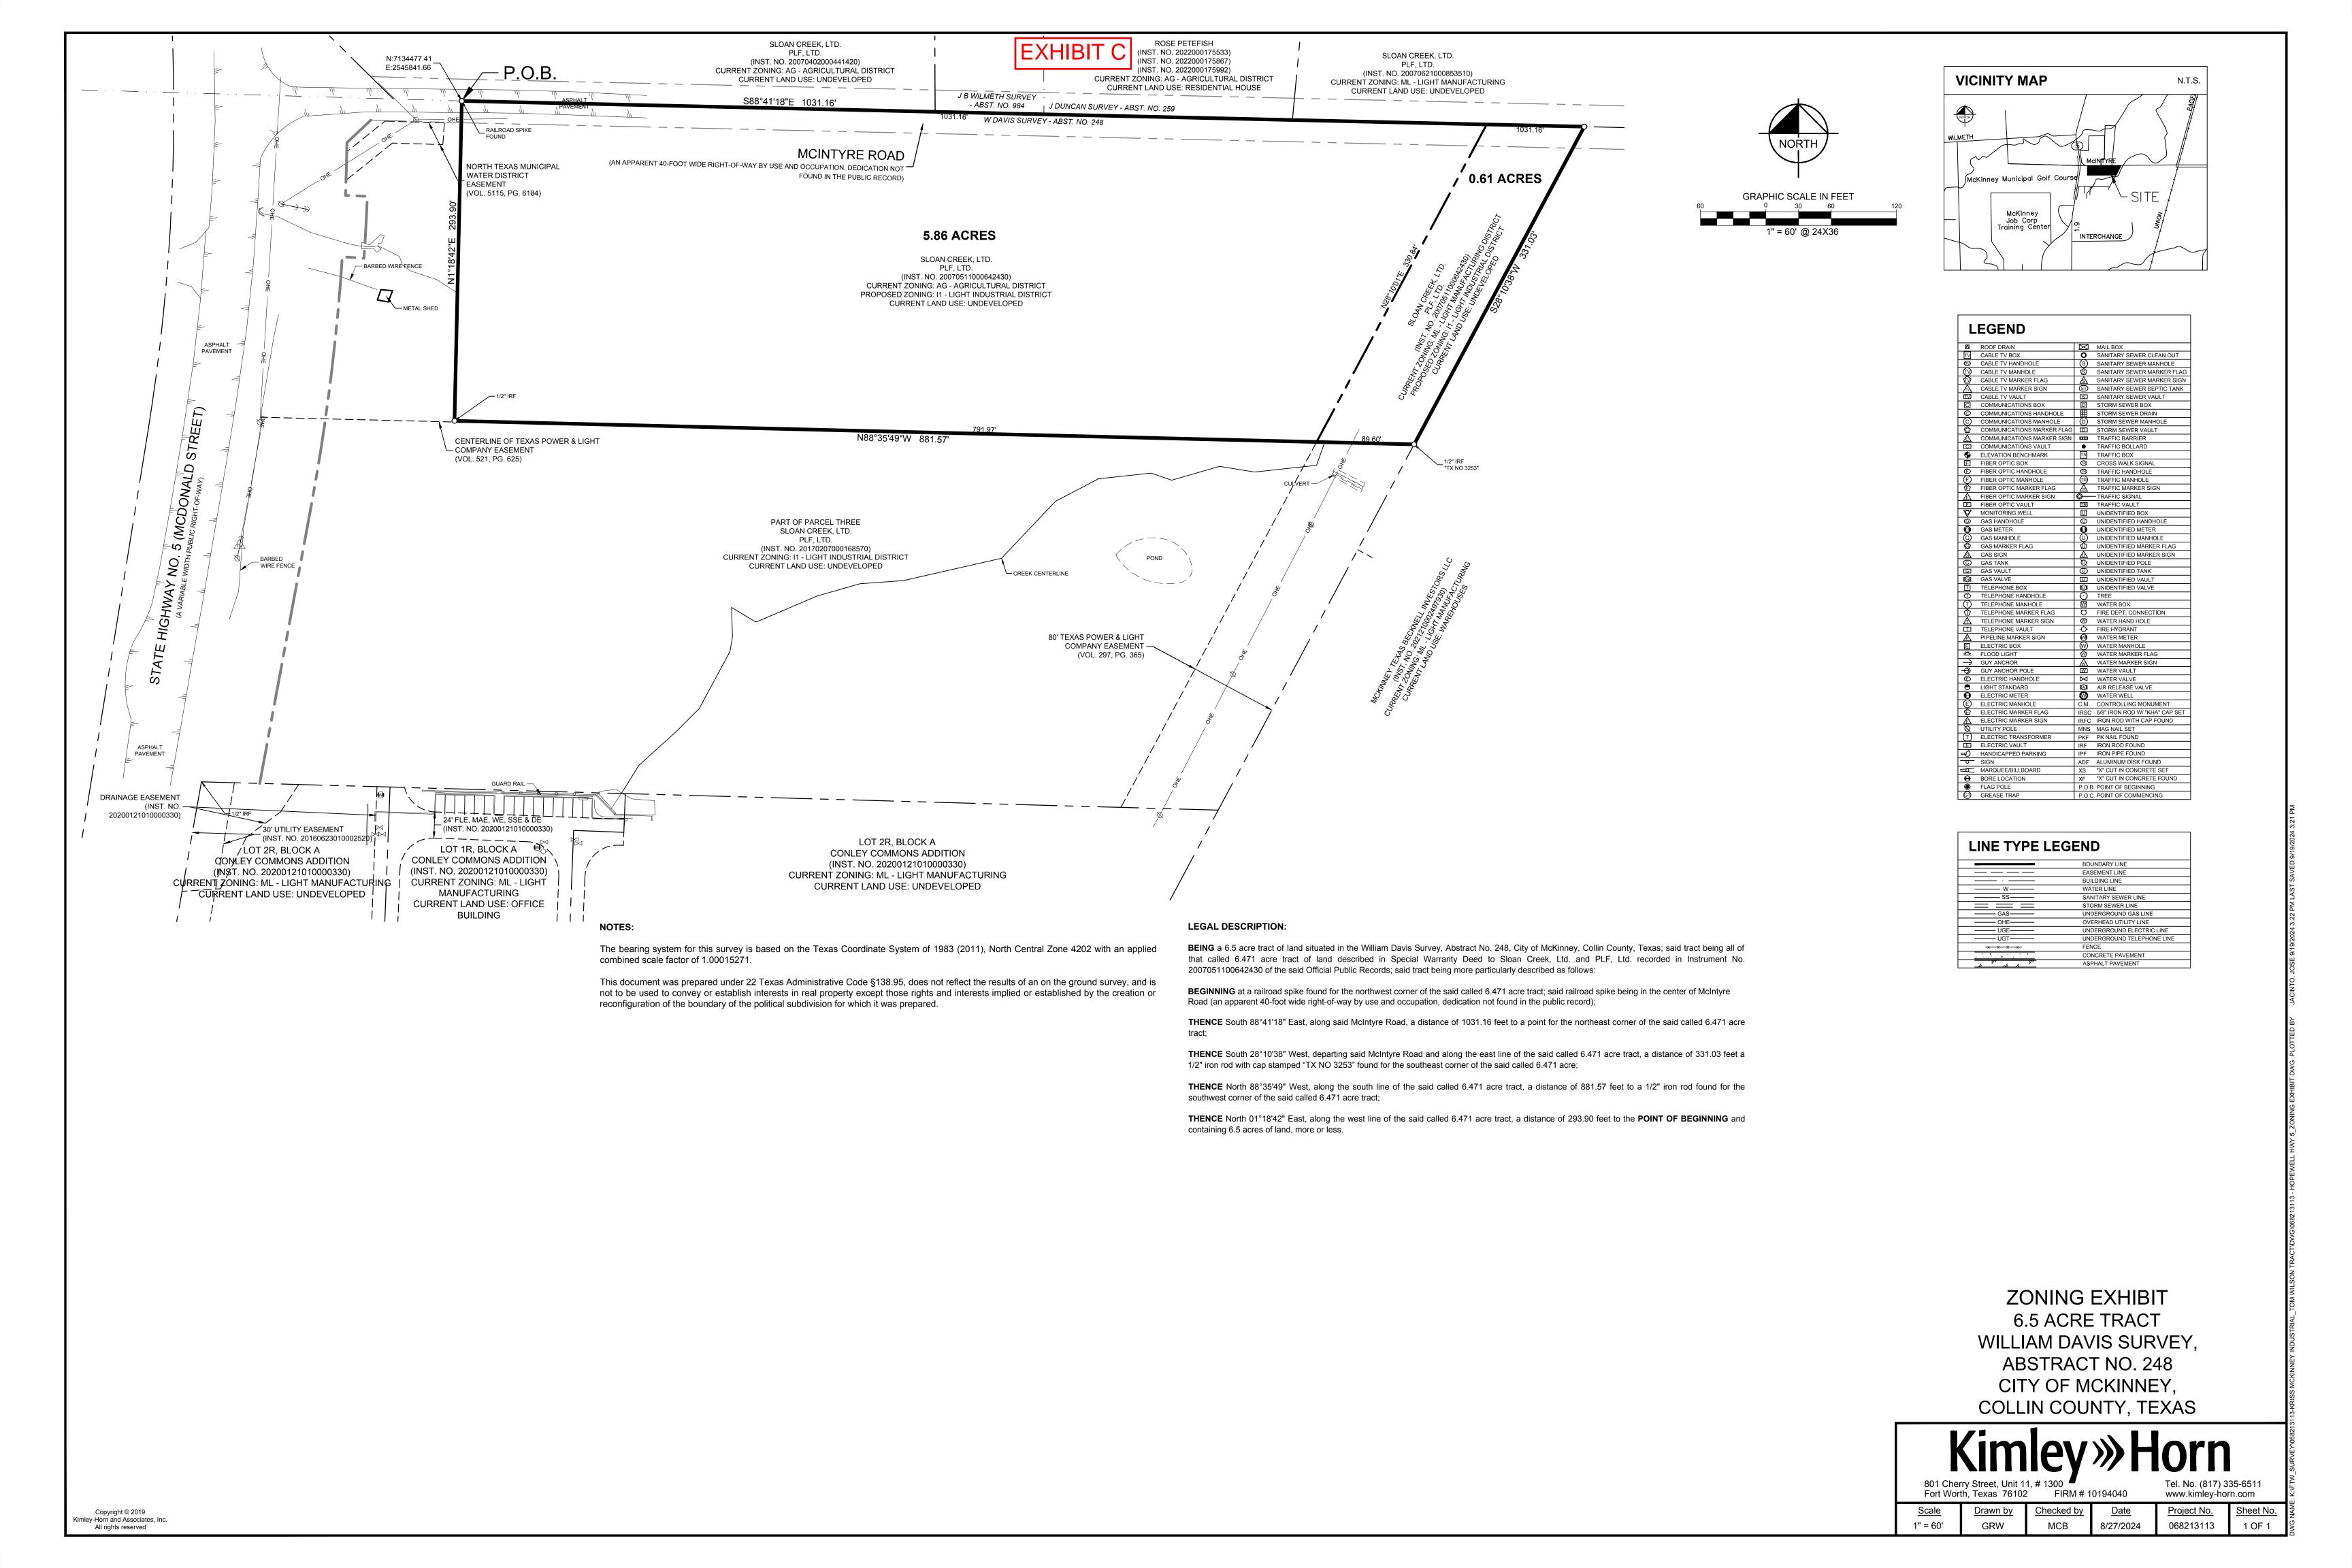

## **METES AND BOUNDS:**

**BEING** a 6.47 acre tract of land situated in the William Davis Survey, Abstract No. 248, City of McKinney, Collin County, Texas; said tract being all of that called 6.471 acre tract of land described in Special Warranty Deed to Sloan Creek, Ltd. and PLF, Ltd. recorded in Instrument No. 2007051100642430 of the said Official Public Records; said tract being more particularly described as follows:

**BEGINNING** at a railroad spike found for the northwest corner of the said called 6.471 acre tract; said railroad spike being in the center of McIntyre Road (an apparent 40-foot wide right-of-way by use and occupation, dedication not found in the public record);

**THENCE** South 88°41'18" East, along said McIntyre Road, a distance of 1031.16 feet to a point for the northeast corner of the said called 6.471 acre tract;

**THENCE** South 28°10'38" West, departing said McIntyre Road and along the east line of the said called 6.471 acre tract, a distance of 331.03 feet a 1/2" iron rod with cap stamped "TX NO 3253" found for the southeast corner of the said called 6.471 acre;

**THENCE** North 88°35'49" West, along the south line of the said called 6.471 acre tract, a distance of 881.57 feet to a 1/2" iron rod found for the southwest corner of the said called 6.471 acre tract;

**THENCE** North 01°18'42" East, along the west line of the said called 6.471 acre tract, a distance of 293.90 feet to the **POINT OF BEGINNING** and containing 6.5 acres of land, more or less.