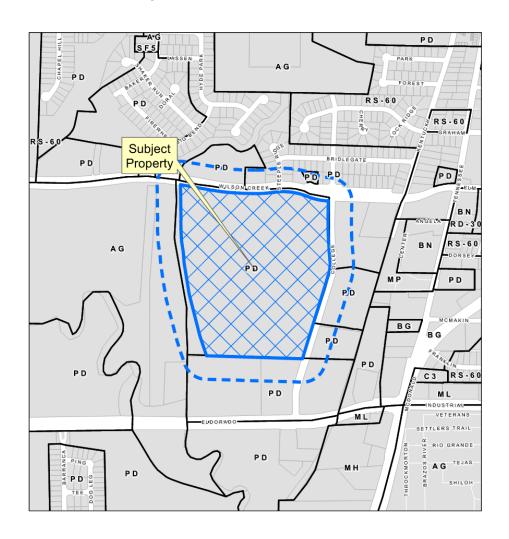

# Towne Lake Dog Park

23-0099Z

#### **Location Map**





## **Aerial Exhibit**





## **Proposed Zoning Exhibit**



## Conceptual Plan-Informational Only



| LAND USE FOR LOT 1 |                                                     |                          |                          |  |
|--------------------|-----------------------------------------------------|--------------------------|--------------------------|--|
| DESIGNATED<br>AREA | USE                                                 | APPROXIMATE<br>AREA (AC) | APPROXIMATE<br>AREA (SF) |  |
| A                  | PARK                                                | 11.25                    | 490,203                  |  |
| В                  | CEMETERY                                            | 0.42                     | 18,449                   |  |
| С                  | R