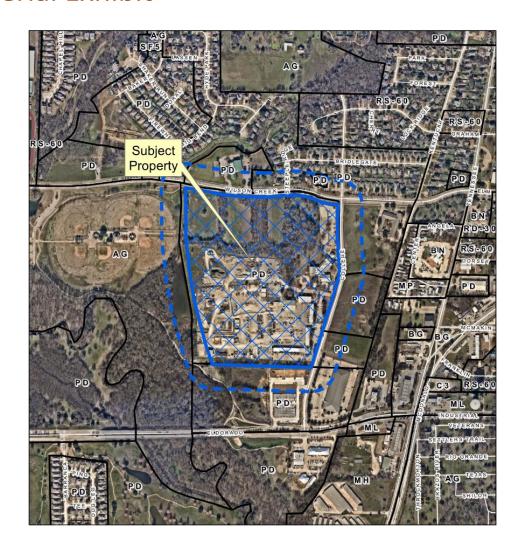

# Towne Lake Dog Park

23-0099Z

#### **Location Map**





## **Aerial Exhibit**





## **Proposed Zoning Exhibit**



## Conceptual Plan-Informational Only



| LAND USE FOR LOT 1 |                                                     |                          |                          |  |
|--------------------|-----------------------------------------------------|--------------------------|--------------------------|--|
| DESIGNATED<br>AREA | USE                                                 | APPROXIMATE<br>AREA (AC) | APPROXIMATE<br>AREA (SF) |  |
| A                  | PARK                                                | 11.25                    | 490,203                  |  |
| В                  | CEMETERY                                            | 0.42                     | 18,449                   |  |
| С                  | RESERVE