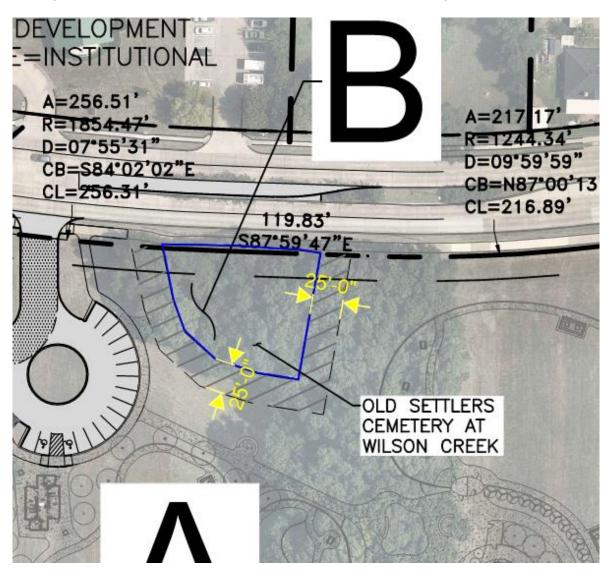

## Conceptual Plan-Informational Only

| LAND USE FOR LOT 1 |                                                     |                          |                          |  |
|--------------------|-----------------------------------------------------|--------------------------|--------------------------|--|
| DESIGNATED<br>AREA | USE                                                 | APPROXIMATE<br>AREA (AC) | APPROXIMATE<br>AREA (SF) |  |
| A                  | PARK                                                | 11.25                    | 490,203                  |  |
| В                  | CEMETERY                                            | 0.42                     | 18,449                   |  |
| С                  | RESERVE                                             | 2.84                     | 123,112                  |  |
| D                  | MCKINNEY SENIOR<br>RECREATION CENTER                | 5.25                     | 228,872                  |  |
| E                  | CITY OF MCKINNEY<br>PUBLIC WORKS AND<br>MAINTENANCE | 26.88                    | 1,170,935                |  |
| TOTAL              |                                                     | 46.64                    | 2,031,571                |  |

#### Conceptual Plan – Informational Only

| LAND USE FOR LOT 1 |          |                          |                          |  |
|--------------------|----------|--------------------------|--------------------------|--|
| DESIGNATED<br>AREA | USE      | APPROXIMATE<br>AREA (AC) | APPROXIMATE<br>AREA (SF) |  |
| A                  | PARK     | 11.25                    | 490,203                  |  |
| В                  | CEMETERY | 0.42                     | 18,449                   |  |