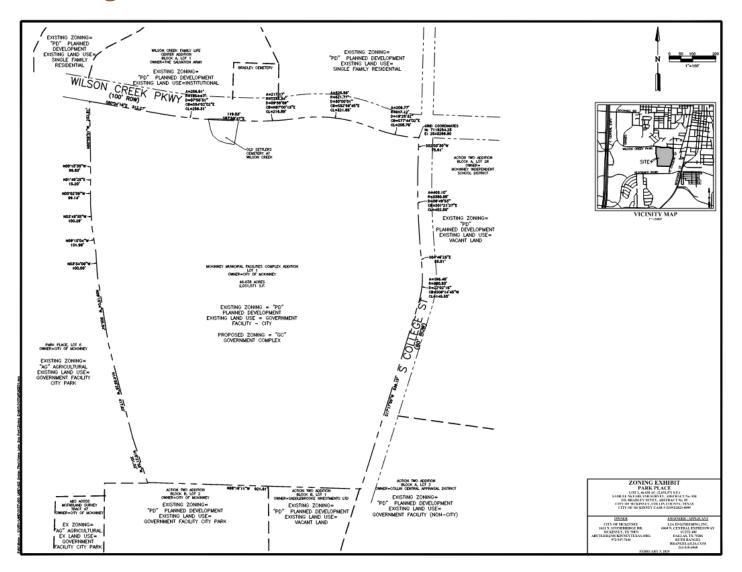

# Towne Lake Dog Park

23-0099Z

#### **Location Map**





## **Aerial Exhibit**





## **Proposed Zoning Exhibit**



## Conceptual Plan-Informational Only



| LAND USE FOR LOT 1 |                                                     |                          |                          |  |
|--------------------|-----------------------------------------------------|--------------------------|--------------------------|--|
| DESIGNATED<br>AREA | USE                                                 | APPROXIMATE<br>AREA (AC) | APPROXIMATE<br>AREA (SF) |  |
| A                  | PARK                                                | 11.25                    | 490,203                  |  |
| В                  | CEMETERY                                            | 0.42                     | 18,449                   |  |
| С                  | RESERVE                                             | 2.84