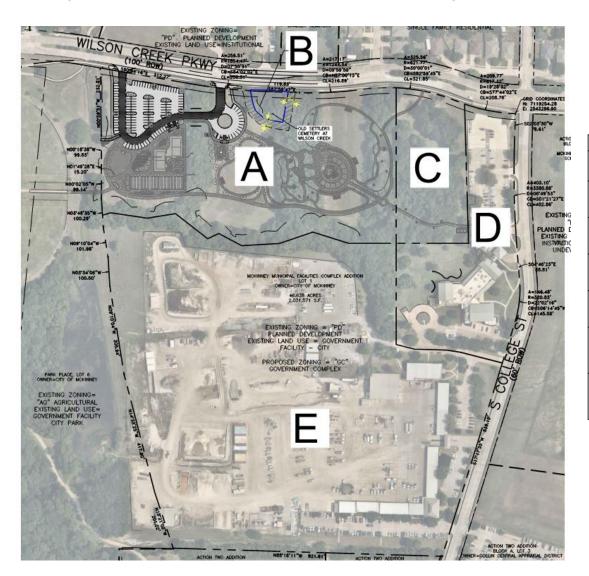

## **Aerial Exhibit**

## Conceptual Plan-Informational Only

| LAND USE FOR LOT 1 |                                                     |                          |                          |  |
|--------------------|-----------------------------------------------------|--------------------------|--------------------------|--|
| DESIGNATED<br>AREA | USE                                                 | APPROXIMATE<br>AREA (AC) | APPROXIMATE<br>AREA (SF) |  |
| A                  | PARK                                                | 11.25                    | 490,203                  |  |
| В                  | CEMETERY                                            | 0.42                     | 18,449                   |  |
| С                  | RESERVE                                             | 2.84                     | 123,112                  |  |
| D                  | MCKINNEY SENIOR<br>RECREATION CENTER                | 5.25                     | 228,872                  |  |
| E                  | CITY OF MCKINNEY<br>PUBLIC WORKS AND<br>MAINTENANCE | 26.88                    | 1,170,935                |  |
| TOTAL              |                                                     | 46.64                    | 2,031,571                |  |