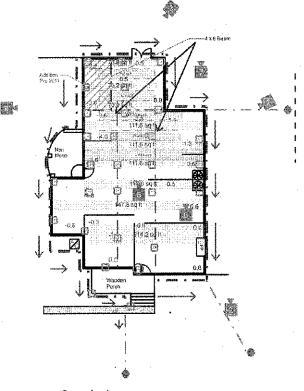

## **Product List**

| Description                                                                                                                                                                                                                             |          | Quantity      |
|-----------------------------------------------------------------------------------------------------------------------------------------------------------------------------------------------------------------------------------------|----------|---------------|
| Crawl Space Adjustment                                                                                                                                                                                                                  |          |               |
| Base Price: Level 3                                                                                                                                                                                                                     |          | 1,025.0 sq ft |
| Digout                                                                                                                                                                                                                                  |          |               |
| Base Price: 12in+ Crawl                                                                                                                                                                                                                 |          | 395.4 sq ft   |
| Discharge Line-Gravity Drain  This is to be used when taking water from a drain system to a discharge line via a Gravity Drain Method. The trenching is going to be deeper than the drain line, thus pricing needs to be in accordance. |          | 72.2 ft       |
| HydroDrain                                                                                                                                                                                                                              |          |               |
| Base Price: 1 Year Limited Warranty                                                                                                                                                                                                     |          | 228.3 ft      |
| Pop up Valve                                                                                                                                                                                                                            |          | 3             |
| Engineering and Permitting                                                                                                                                                                                                              |          | 1             |
| Pad & Block                                                                                                                                                                                                                             |          | 28            |
| Humidistat Fan                                                                                                                                                                                                                          |          |               |
| Including up to 200' of Wood replacement Beams are 4x8 Other wood 2x8                                                                                                                                                                   |          |               |
|                                                                                                                                                                                                                                         | Subtotal | \$38,787.00   |
|                                                                                                                                                                                                                                         | Total    | \$38,787.00   |

## **Client Details**

Debbie Powell 1001 Coleman St 75069

8.20.24 - 1 Story Block & Base Debbie & Dennis Powell 1001 Coleman St. McKinney, TX 75069 Tech: Carey Funk

- Scope of work: \_1025' of Crawlspace Adjustments with metal shims

- shims
  \_up to 200' of wood replacement
  4x8 Beams and 2x8 wood
  \_395' of Digout
  \_28 Jack Pads
  \_228' of Hydraway to be installed up against the
  house 14\*- 20' deep.
  \_with 73' of 4" PVC gravity discharge with 3 pop

- ups. 1 humidistat fan (homeowner to set up power with electrician)
  Homeowners are aware that during beam replacement, interior cracks may happen and that we don't repair them.