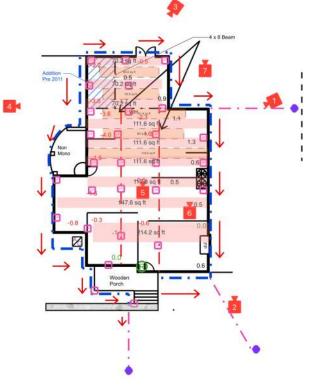

## **Product List**

| Description                                                                                                                                                                                                                             |          | Quantity      |
|-----------------------------------------------------------------------------------------------------------------------------------------------------------------------------------------------------------------------------------------|----------|---------------|
| Crawl Space Adjustment                                                                                                                                                                                                                  |          |               |
| Base Price: Level 3                                                                                                                                                                                                                     |          | 1,025.0 sq ft |
| Digout                                                                                                                                                                                                                                  |          |               |
| Base Price: 12in+ Crawl                                                                                                                                                                                                                 |          | 395.4 sq ft   |
| Discharge Line-Gravity Drain  This is to be used when taking water from a drain system to a discharge line via a Gravity Drain Method. The trenching is going to be deeper than the drain line, thus pricing needs to be in accordance. |          | 72.2 ft       |
| HydroDrain                                                                                                                                                                                                                              |          |               |
| Base Price: 1 Year Limited Warranty                                                                                                                                                                                                     |          | 228.3 ft      |
| Pop up Valve                                                                                                                                                                                                                            |          | 3             |
| Engineering and Permitting                                                                                                                                                                                                              |          | 1             |
| Pad & Block                                                                                                                                                                                                                             |          | 28            |
| Humidistat Fan                                                                                                                                                                                                                          |          |               |
| Including up to 200' of Wood replacement Beams are 4x8 Other wood 2x8                                                                                                                                                                   |          |               |
|                                                                                                                                                                                                                                         | Subtotal | \$38,787.00   |
|                                                                                                                                                                                                                                         | Total    | \$38,787.00   |

## **Client Details**

Debbie Powell 1001 Coleman St 75069

8.20.24 - 1 Story Block & Base Debbie & Dennis Powell 1001 Coleman St. McKinney, TX 75069 Tech: Carey Funk

- Scope of work: \_1025' of Crawlspace Adjustments with metal shims

- shims
  \_up to 200' of wood replacement
  4x8 Beams and 2x8 wood
  \_395' of Digout
  \_28 Jack Pads
  \_228' of Hydraway to be installed up against the
  house 14\*- 20' deep.
  \_with 73' of 4" PVC gravity discharge with 3 pop

- ups. 1 humidistat fan (homeowner to set up power with electrician)
  Homeowners are aware that during beam replacement, interior cracks may happen and that we don't repair them.