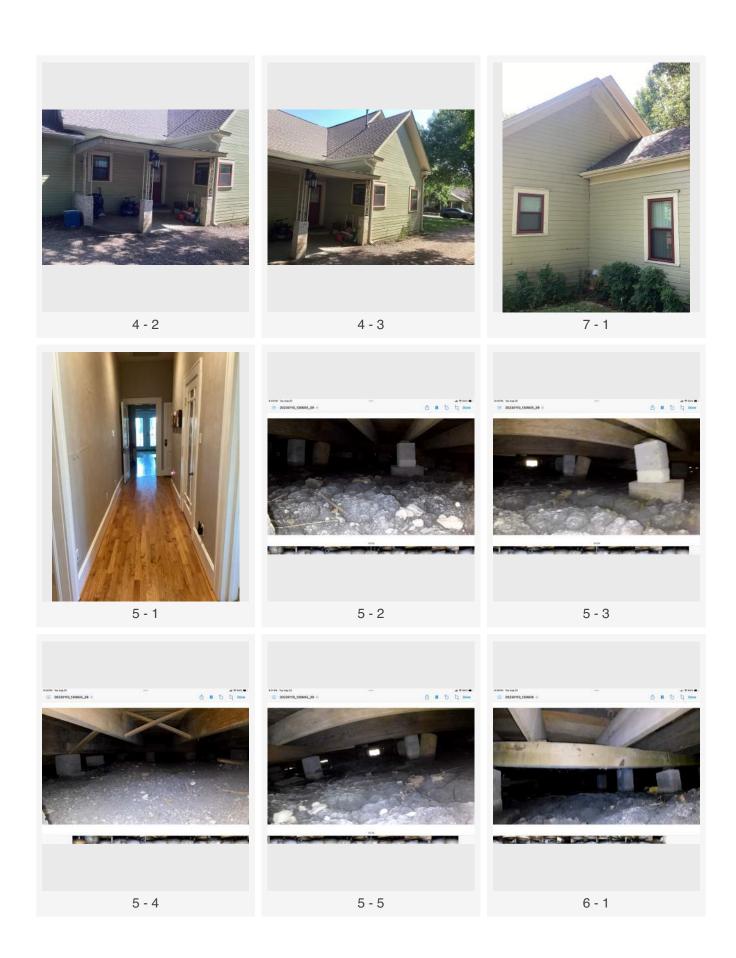

## **Product List**

| Description                                                                                                                                                                                                                             |          | Quantity      |
|-----------------------------------------------------------------------------------------------------------------------------------------------------------------------------------------------------------------------------------------|----------|---------------|
| Crawl Space Adjustment                                                                                                                                                                                                                  |          |               |
| Base Price: Level 3                                                                                                                                                                                                                     |          | 1,025.0 sq ft |
| Digout                                                                                                                                                                                                                                  |          |               |
| Base Price: 12in+ Crawl                                                                                                                                                                                                                 |          | 395.4 sq ft   |
| Discharge Line-Gravity Drain  This is to be used when taking water from a drain system to a discharge line via a Gravity Drain Method. The trenching is going to be deeper than the drain line, thus pricing needs to be in accordance. |          | 72.2 ft       |
| HydroDrain                                                                                                                                                                                                                              |          |               |
| Base Price: 1 Year Limited Warranty                                                                                                                                                                                                     |          | 228.3 ft      |
| Pop up Valve                                                                                                                                                                                                                            |          | 3             |
| Engineering and Permitting                                                                                                                                                                                                              |          | 1             |
| Pad & Block                                                                                                                                                                                                                             |          | 28            |
| Humidistat Fan                                                                                                                                                                                                                          |          |               |
| Including up to 200' of Wood replacement Beams are 4x8 Other wood 2x8                                                                                                                                                                   |          |               |
|                                                                                                                                                                                                                                         | Subtotal | \$38,787.00   |
|                                                                                                                                                                                                                                         | Total    | \$38,787.00   |

- shims
  \_up to 200' of wood replacement
  4x8 Beams and 2x8 wood
  \_395' of Digout
  \_28 Jack Pads
  \_228' of Hydraway to be installed up against the
  house 14\*- 20' deep.
  \_with 73' of 4" PVC gravity discharge with 3 pop