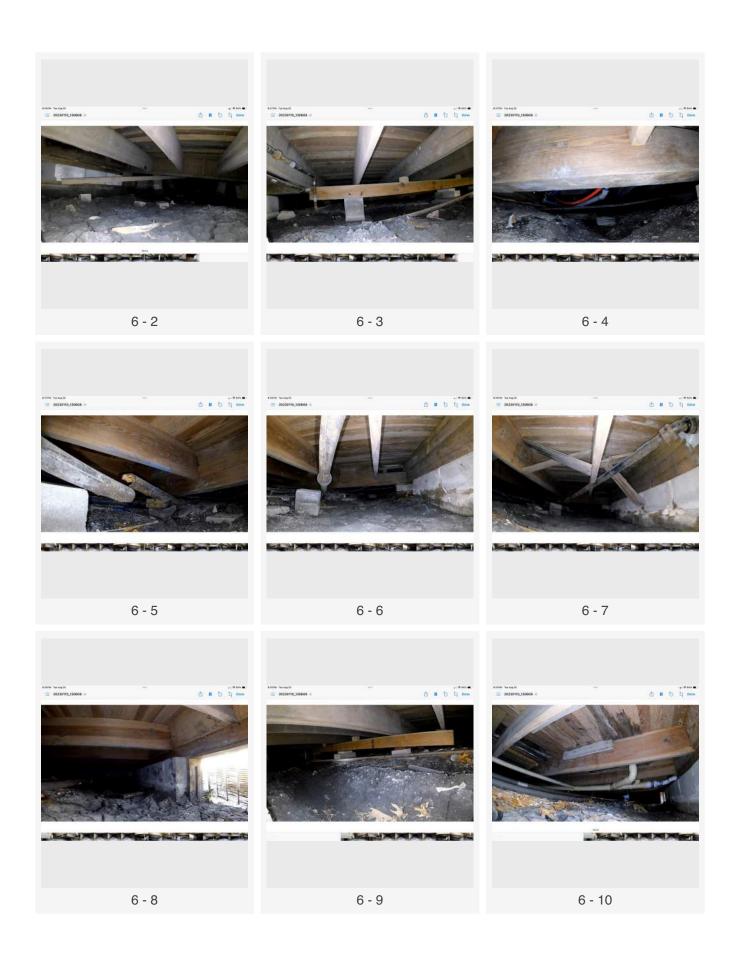

## **Product List**

| Description                                                                                                                                                                                                                             |          | Quantity      |
|-----------------------------------------------------------------------------------------------------------------------------------------------------------------------------------------------------------------------------------------|----------|---------------|
| Crawl Space Adjustment                                                                                                                                                                                                                  |          |               |
| Base Price: Level 3                                                                                                                                                                                                                     |          | 1,025.0 sq ft |
| Digout                                                                                                                                                                                                                                  |          |               |
| Base Price: 12in+ Crawl                                                                                                                                                                                                                 |          | 395.4 sq ft   |
| Discharge Line-Gravity Drain  This is to be used when taking water from a drain system to a discharge line via a Gravity Drain Method. The trenching is going to be deeper than the drain line, thus pricing needs to be in accordance. |          | 72.2 ft       |
| HydroDrain                                                                                                                                                                                                                              |          |               |
| Base Price: 1 Year Limited Warranty                                                                                                                                                                                                     |          | 228.3 ft      |
| Pop up Valve                                                                                                                                                                                                                            |          | 3             |
| Engineering and Permitting                                                                                                                                                                                                              |          | 1             |
| Pad & Block                                                                                                                                                                                                                             |          | 28            |
| Humidistat Fan                                                                                                                                                                                                                          |          |               |
| Including up to 200' of Wood replacement Beams are 4x8 Other wood 2x8                                                                                                                                                                   |          |               |
|                                                                                                                                                                                                                                         | Subtotal | \$38,787.00   |
|                                                                                                                                                                                                                                         | Total    | \$38,787.00   |

- shims
  \_up to 200' of wood replacement
  4x8 Beams and 2x8 wood
  \_395' of Digout
  \_28 Jack Pads
  \_228' of Hydraway to be installed up against the
  house 14\*- 20' deep.
  \_with 73' of 4" PVC gravity discharge with 3 pop