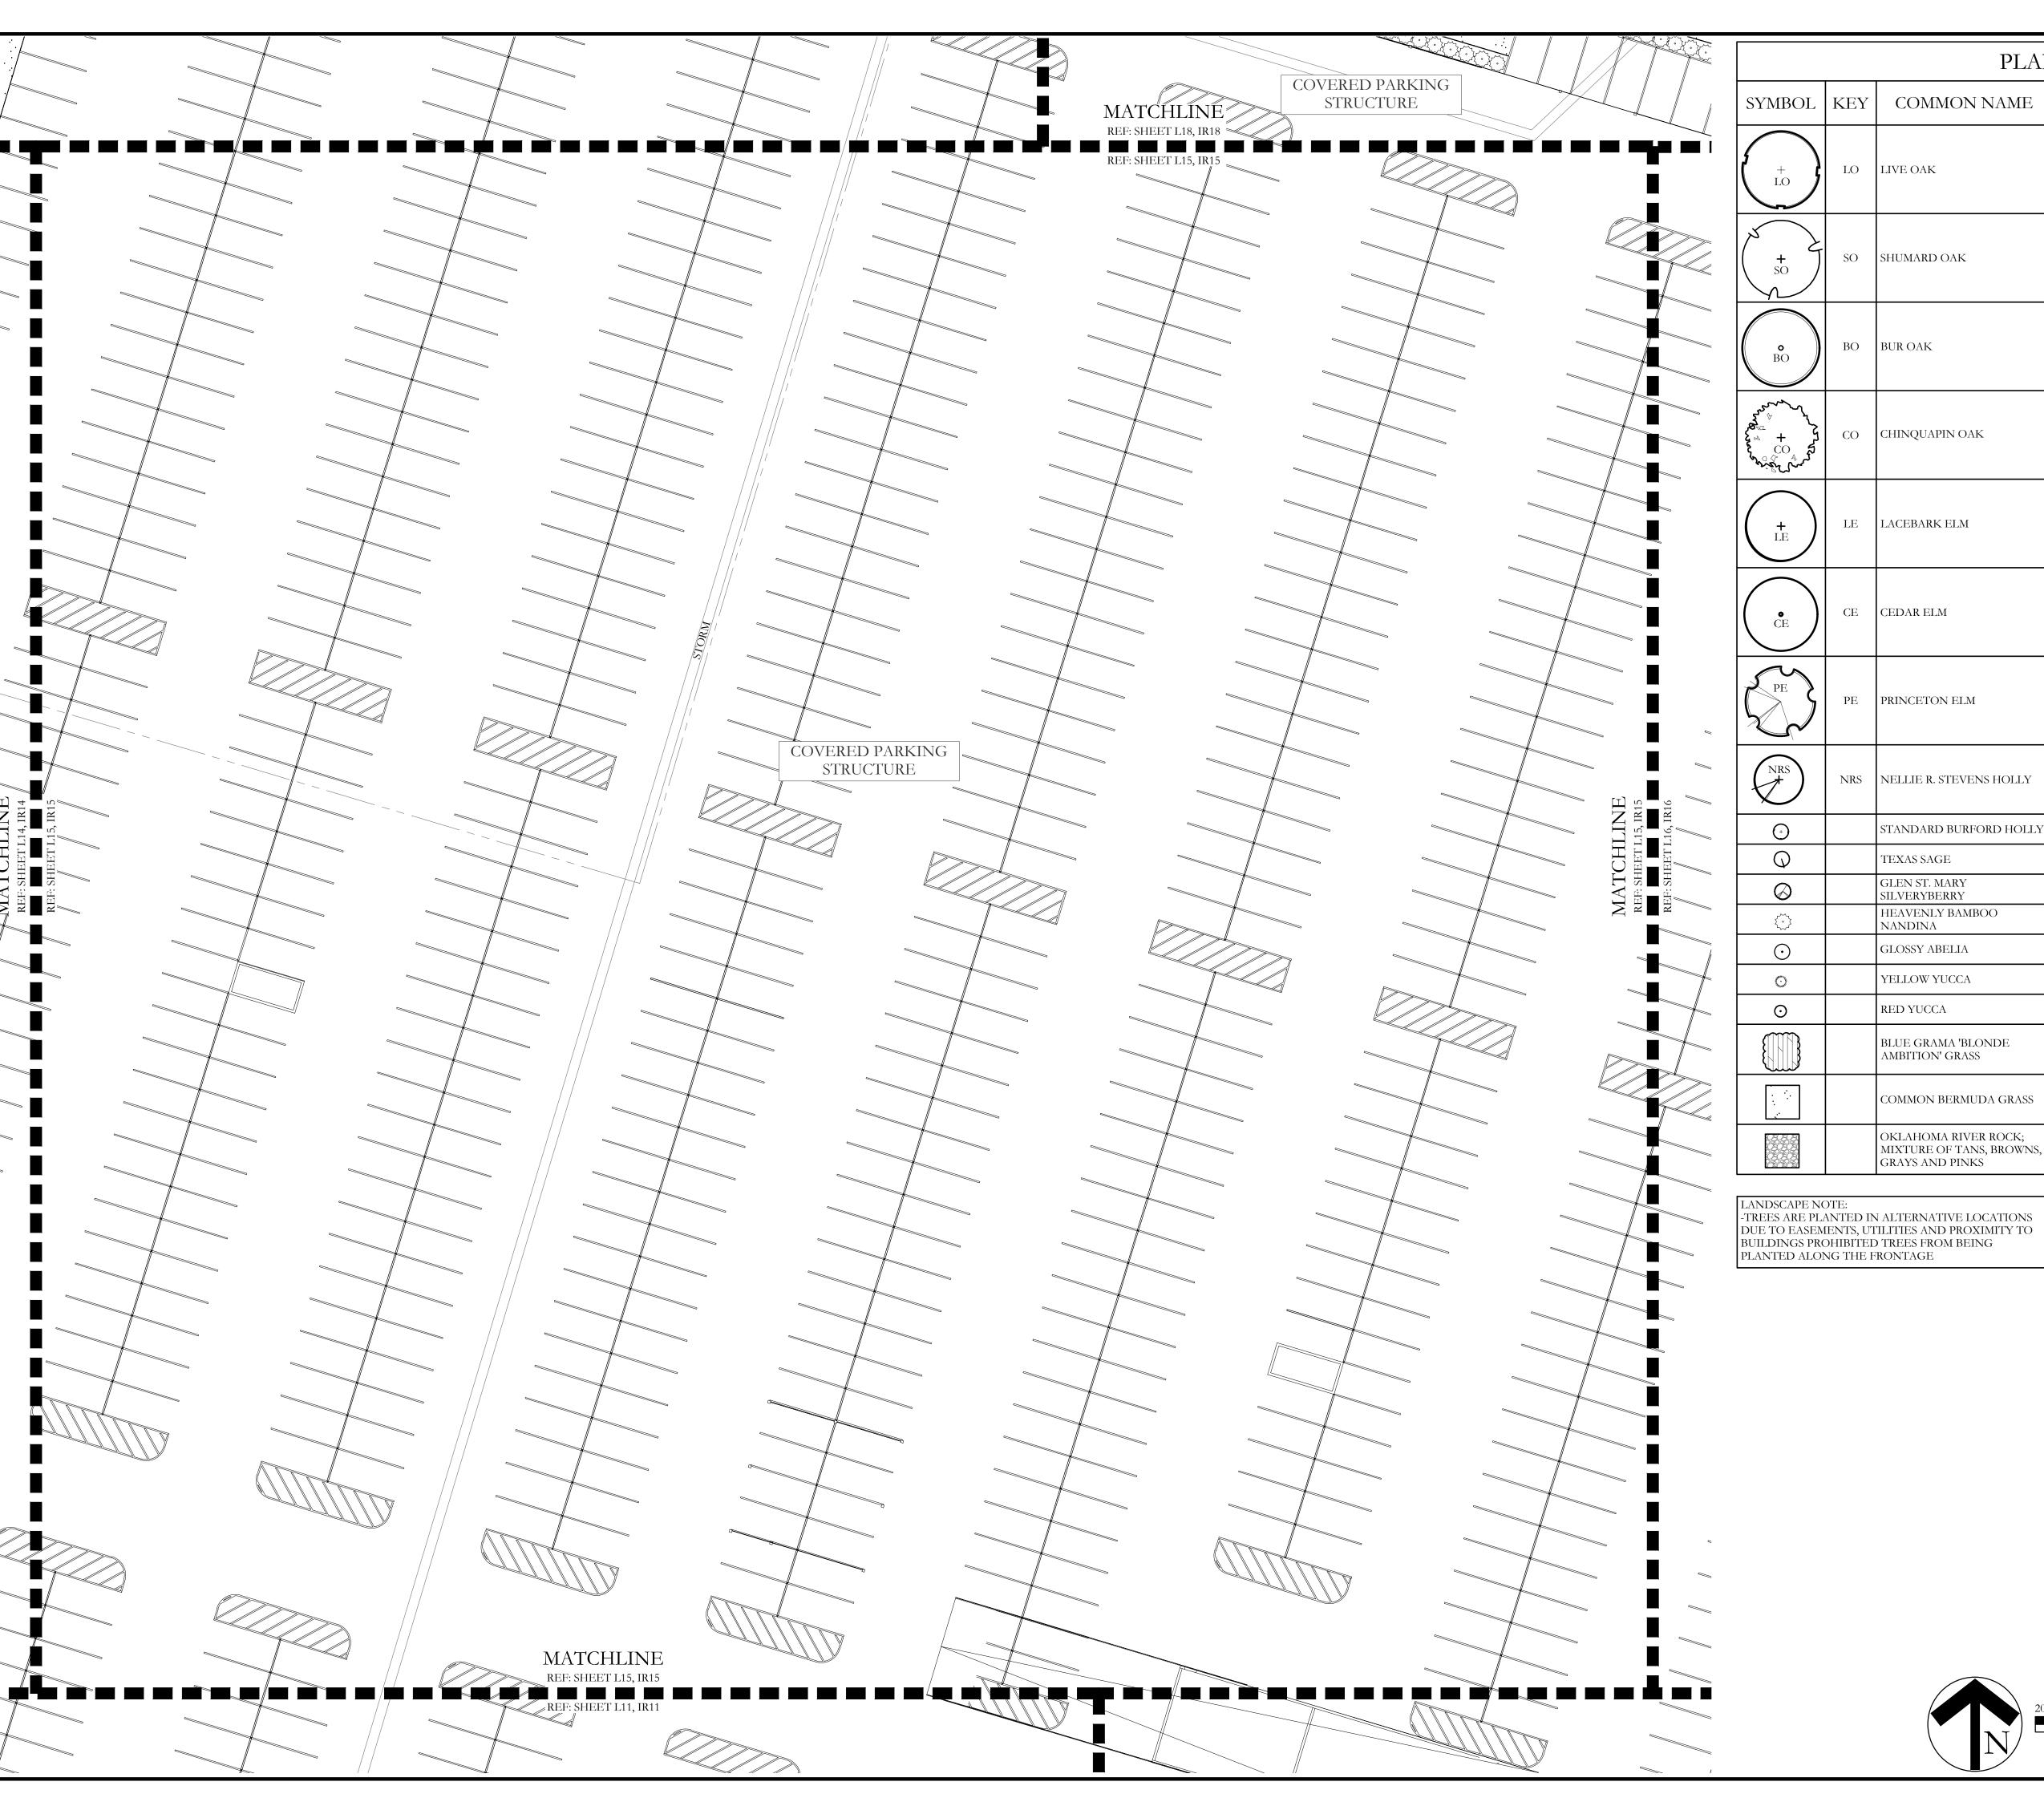

ANDSCAPE IMPROVEMENTS

November 08, 2024

SCALE: 1" = 20'

One Inch

JVC No GAM041

L5 of 19

| PLANT LEGEND                                                                                                                                                                                                                                                                                                                                                                                                                                                                                                                                                                                                                                                                                                                                                                                                                                                                                                                                                                                                                                                                                                                                                                                                                                                                                                                                                                                                                                                                                                                                                                                                                                                                                                                                                                                                                                                                                                                                                                                                                                                                                                                   |              |                                                                                 |                                         |                                      |          |  |  |
|--------------------------------------------------------------------------------------------------------------------------------------------------------------------------------------------------------------------------------------------------------------------------------------------------------------------------------------------------------------------------------------------------------------------------------------------------------------------------------------------------------------------------------------------------------------------------------------------------------------------------------------------------------------------------------------------------------------------------------------------------------------------------------------------------------------------------------------------------------------------------------------------------------------------------------------------------------------------------------------------------------------------------------------------------------------------------------------------------------------------------------------------------------------------------------------------------------------------------------------------------------------------------------------------------------------------------------------------------------------------------------------------------------------------------------------------------------------------------------------------------------------------------------------------------------------------------------------------------------------------------------------------------------------------------------------------------------------------------------------------------------------------------------------------------------------------------------------------------------------------------------------------------------------------------------------------------------------------------------------------------------------------------------------------------------------------------------------------------------------------------------|--------------|---------------------------------------------------------------------------------|-----------------------------------------|--------------------------------------|----------|--|--|
| SYMBOL                                                                                                                                                                                                                                                                                                                                                                                                                                                                                                                                                                                                                                                                                                                                                                                                                                                                                                                                                                                                                                                                                                                                                                                                                                                                                                                                                                                                                                                                                                                                                                                                                                                                                                                                                                                                                                                                                                                                                                                                                                                                                                                         | KEY          | COMMON NAME                                                                     | SCIENTIFIC NAME                         | SIZE                                 | SPACINO  |  |  |
| + LO LIVE OAK                                                                                                                                                                                                                                                                                                                                                                                                                                                                                                                                                                                                                                                                                                                                                                                                                                                                                                                                                                                                                                                                                                                                                                                                                                                                                                                                                                                                                                                                                                                                                                                                                                                                                                                                                                                                                                                                                                                                                                                                                                                                                                                  |              | LIVE OAK                                                                        | QUERCUS VIRGINIANA                      | 4" CALIPER<br>12'-0" HT. MIN         | AS SHOWN |  |  |
| SO SHUMARD OAK                                                                                                                                                                                                                                                                                                                                                                                                                                                                                                                                                                                                                                                                                                                                                                                                                                                                                                                                                                                                                                                                                                                                                                                                                                                                                                                                                                                                                                                                                                                                                                                                                                                                                                                                                                                                                                                                                                                                                                                                                                                                                                                 |              | SHUMARD OAK                                                                     | QUERCUS SHUMARDII                       | 4" CALIPER<br>12'-0" HT. MIN         | AS SHOWN |  |  |
| BO  CO  CHINQUAPIN OAK  Q                                                                                                                                                                                                                                                                                                                                                                                                                                                                                                                                                                                                                                                                                                                                                                                                                                                                                                                                                                                                                                                                                                                                                                                                                                                                                                                                                                                                                                                                                                                                                                                                                                                                                                                                                                                                                                                                                                                                                                                                                                                                                                      |              | QUERCUS MACROCARPA                                                              | 4" CALIPER<br>12'-0" HT. MIN            | AS SHOWN                             |          |  |  |
|                                                                                                                                                                                                                                                                                                                                                                                                                                                                                                                                                                                                                                                                                                                                                                                                                                                                                                                                                                                                                                                                                                                                                                                                                                                                                                                                                                                                                                                                                                                                                                                                                                                                                                                                                                                                                                                                                                                                                                                                                                                                                                                                |              | QUERCUS MUHLENBERGII                                                            | 4" CALIPER<br>12'-0" HT. MIN            | AS SHOWN                             |          |  |  |
|                                                                                                                                                                                                                                                                                                                                                                                                                                                                                                                                                                                                                                                                                                                                                                                                                                                                                                                                                                                                                                                                                                                                                                                                                                                                                                                                                                                                                                                                                                                                                                                                                                                                                                                                                                                                                                                                                                                                                                                                                                                                                                                                |              | LACEBARK ELM                                                                    | ULMUS PARVIFOLIA                        | 4" CALIPER<br>12'-0" HT. MIN         | AS SHOWN |  |  |
| ČE ČE                                                                                                                                                                                                                                                                                                                                                                                                                                                                                                                                                                                                                                                                                                                                                                                                                                                                                                                                                                                                                                                                                                                                                                                                                                                                                                                                                                                                                                                                                                                                                                                                                                                                                                                                                                                                                                                                                                                                                                                                                                                                                                                          | CE CEDAR ELM |                                                                                 | ULMUS CRASSIFOLIA                       | 4" CALIPER<br>12'-0" HT. MIN         | AS SHOWN |  |  |
| PE PRINCETON ELM  NRS  NRS  NRS  NELLIE R. STEVENS HOLL                                                                                                                                                                                                                                                                                                                                                                                                                                                                                                                                                                                                                                                                                                                                                                                                                                                                                                                                                                                                                                                                                                                                                                                                                                                                                                                                                                                                                                                                                                                                                                                                                                                                                                                                                                                                                                                                                                                                                                                                                                                                        |              | PRINCETON ELM                                                                   | ULMUS AMERICANA 'PRINCETON'             | 4" CALIPER<br>12'-0" HT. MIN         | AS SHOWN |  |  |
|                                                                                                                                                                                                                                                                                                                                                                                                                                                                                                                                                                                                                                                                                                                                                                                                                                                                                                                                                                                                                                                                                                                                                                                                                                                                                                                                                                                                                                                                                                                                                                                                                                                                                                                                                                                                                                                                                                                                                                                                                                                                                                                                |              | NELLIE R. STEVENS HOLLY                                                         | ILEX X NELLIE R. STEVENS                | 2" CALIPER<br>8'-0" HT. MIN          | AS SHOWN |  |  |
| +                                                                                                                                                                                                                                                                                                                                                                                                                                                                                                                                                                                                                                                                                                                                                                                                                                                                                                                                                                                                                                                                                                                                                                                                                                                                                                                                                                                                                                                                                                                                                                                                                                                                                                                                                                                                                                                                                                                                                                                                                                                                                                                              |              | STANDARD BURFORD HOLLY                                                          | ILEX CORNUTA 'BURFORDII'                | 7 GALLON<br>3'-0" HT. MIN            | 36" O.C. |  |  |
| Q                                                                                                                                                                                                                                                                                                                                                                                                                                                                                                                                                                                                                                                                                                                                                                                                                                                                                                                                                                                                                                                                                                                                                                                                                                                                                                                                                                                                                                                                                                                                                                                                                                                                                                                                                                                                                                                                                                                                                                                                                                                                                                                              |              | TEXAS SAGE                                                                      | LEUCOPHYLLUM FRUTESCENS                 | 7 GALLON<br>3'-0" HT. MIN            | 36" O.C. |  |  |
| $\otimes$                                                                                                                                                                                                                                                                                                                                                                                                                                                                                                                                                                                                                                                                                                                                                                                                                                                                                                                                                                                                                                                                                                                                                                                                                                                                                                                                                                                                                                                                                                                                                                                                                                                                                                                                                                                                                                                                                                                                                                                                                                                                                                                      |              | GLEN ST. MARY<br>SILVERYBERRY                                                   | ELAEAGNUS PUNGENS                       | 7 GALLON<br>3'-0" HT. MIN            | 36" O.C. |  |  |
| <b>\(\)</b>                                                                                                                                                                                                                                                                                                                                                                                                                                                                                                                                                                                                                                                                                                                                                                                                                                                                                                                                                                                                                                                                                                                                                                                                                                                                                                                                                                                                                                                                                                                                                                                                                                                                                                                                                                                                                                                                                                                                                                                                                                                                                                                    |              | HEAVENLY BAMBOO<br>NANDINA                                                      | NANDINA DOMESTICA                       | 7 GALLON<br>3'-0" HT. MIN            | 36" O.C. |  |  |
| $\odot$                                                                                                                                                                                                                                                                                                                                                                                                                                                                                                                                                                                                                                                                                                                                                                                                                                                                                                                                                                                                                                                                                                                                                                                                                                                                                                                                                                                                                                                                                                                                                                                                                                                                                                                                                                                                                                                                                                                                                                                                                                                                                                                        |              | GLOSSY ABELIA                                                                   | LINNAEA X GRANDIFLORA                   | 7 GALLON<br>3'-0" HT. MIN            | 36" O.C. |  |  |
| Marine Ma |              | YELLOW YUCCA                                                                    | HESPERALOE PARVIFLORA 'YELLOW'          | 3 GALLON<br>2'-0" HT. MIN            | 36" O.C. |  |  |
|                                                                                                                                                                                                                                                                                                                                                                                                                                                                                                                                                                                                                                                                                                                                                                                                                                                                                                                                                                                                                                                                                                                                                                                                                                                                                                                                                                                                                                                                                                                                                                                                                                                                                                                                                                                                                                                                                                                                                                                                                                                                                                                                |              | RED YUCCA                                                                       | HESPERALOE PARVIFLORA                   | 3 GALLON<br>2'-0" HT. MIN            | 36" O.C. |  |  |
|                                                                                                                                                                                                                                                                                                                                                                                                                                                                                                                                                                                                                                                                                                                                                                                                                                                                                                                                                                                                                                                                                                                                                                                                                                                                                                                                                                                                                                                                                                                                                                                                                                                                                                                                                                                                                                                                                                                                                                                                                                                                                                                                |              | BLUE GRAMA 'BLONDE<br>AMBITION' GRASS                                           | BOUTELOUA GRACILIS 'BLONDE<br>AMBITION' | 1 GALLON<br>2'-0" HT. MIN            | 24" O.C. |  |  |
| OKLAHOMA RIVER ROCK; IN MIXTURE OF TANS, BROWNS, W                                                                                                                                                                                                                                                                                                                                                                                                                                                                                                                                                                                                                                                                                                                                                                                                                                                                                                                                                                                                                                                                                                                                                                                                                                                                                                                                                                                                                                                                                                                                                                                                                                                                                                                                                                                                                                                                                                                                                                                                                                                                             |              | CYNODON DACTYLON                                                                | SQUARE<br>FEET                          | SOLID SOL                            |          |  |  |
|                                                                                                                                                                                                                                                                                                                                                                                                                                                                                                                                                                                                                                                                                                                                                                                                                                                                                                                                                                                                                                                                                                                                                                                                                                                                                                                                                                                                                                                                                                                                                                                                                                                                                                                                                                                                                                                                                                                                                                                                                                                                                                                                |              | INSTALL AT 3" DEPTH MINIMUM<br>WITH DEWITT 4.1 OZ FILTER<br>FABRIC BENEATH ROCK | SQUARE<br>FEET                          | EQUAL<br>COMBINATIO<br>OF 1-2" & 2-4 |          |  |  |

-TREES ARE PLANTED IN ALTERNATIVE LOCATIONS DUE TO EASEMENTS, UTILITIES AND PROXIMITY TO BUILDINGS PROHIBITED TREES FROM BEING

> CITY OF MCKINNEY ENGINEERING DEPARTMENT RELEASED FOR CONSTRUCTION

PRIOR TO CONSTRUCTION THE OWNER OR THEIR REPRESENTATIVE SHALL NOTIFY THE CITY OF MCKINNEY ENGINEERING DEPARTMENT AT 972-547-7420. CONSTRUCTION DRAWINGS STAMPED BY THE CITY OF MCKINNEY SHALL BE ON THE PROJECT SITE AT ALL TIMES DURING CONSTRUCTION. THE CITY OF MCKINNEY STANDARD SPECIFICATIONS FOR CONSTRUCTION SHALL TAKE PRECEDENCE OVER THESE PLANS WHENEVER IN CONFLICT THEREWITH.