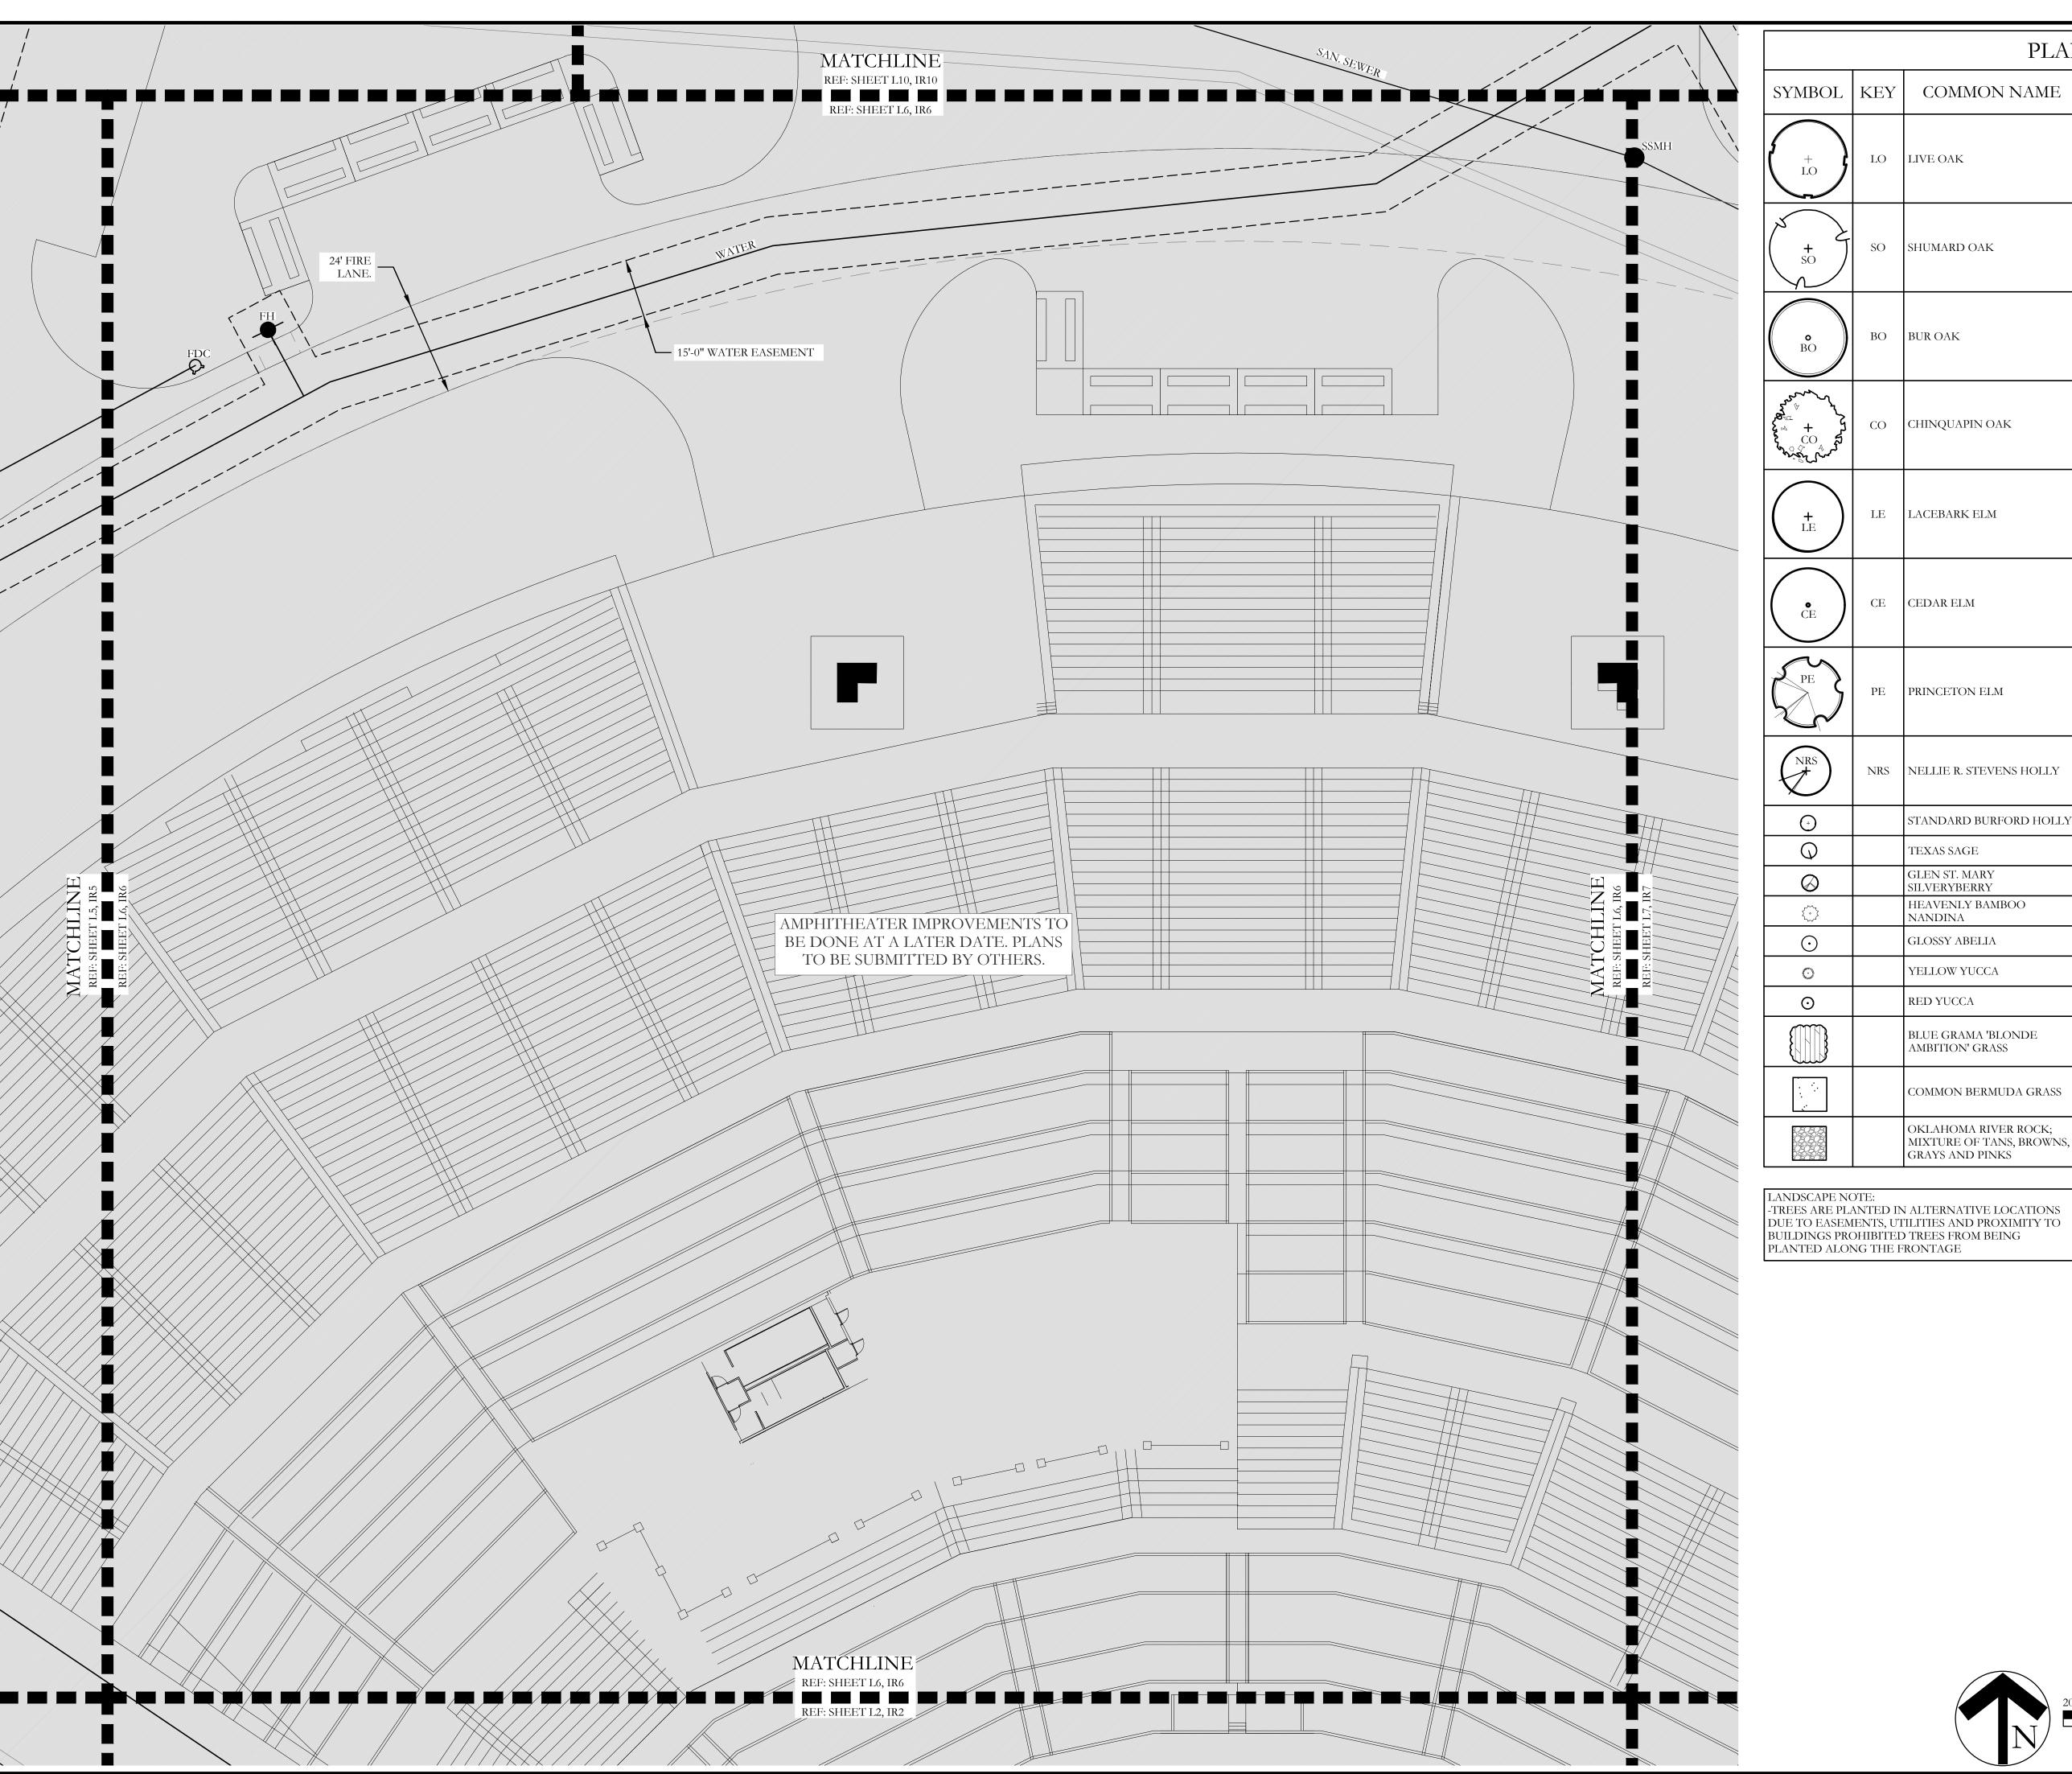

L7 of 19

SUNSET AMPHITHEATER
CITY OF McKINNEY
COLLIN COUNTY, TEXAS

COLLIN COUNTY, TEXAS

COLLIN COUNTY, TEXAS

704 Central Parkway East | Suite 1200 | Plano, TX 75074 | 972.2013100

ANDSCAPE IMPROVEMENT

ANDSCAPE ARCHITECT AS SOLUTION OF THE PROPERTY OF THE PROPERTY

November 08, 2

SCALE:

1" = 20'

1" = 20'
One Inch

JVC No GAM041

L8 of 19

| SYMBOL KEY COMMON NAM                                         |                                         | PLANT LEGEND                 |                                        |  |  |  |  |  |
|---------------------------------------------------------------|-----------------------------------------|------------------------------|----------------------------------------|--|--|--|--|--|
|                                                               | ME SCIENTIFIC NAME                      | SIZE                         | SPACING                                |  |  |  |  |  |
| + LO LIVE OAK                                                 | QUERCUS VIRGINIANA                      | 4" CALIPER<br>12'-0" HT. MIN | AS SHOWN                               |  |  |  |  |  |
| SO SHUMARD OAK                                                | QUERCUS SHUMARDII                       | 4" CALIPER<br>12'-0" HT. MIN | AS SHOWN                               |  |  |  |  |  |
| BO BUR OAK                                                    | QUERCUS MACROCARPA                      | 4" CALIPER<br>12'-0" HT. MIN | AS SHOWN                               |  |  |  |  |  |
| CO CHINQUAPIN OAK                                             | QUERCUS MUHLENBERGII                    | 4" CALIPER<br>12'-0" HT. MIN | AS SHOWN                               |  |  |  |  |  |
| LE LACEBARK ELM                                               | ULMUS PARVIFOLIA                        | 4" CALIPER<br>12'-0" HT. MIN | AS SHOWN                               |  |  |  |  |  |
| CE CEDAR ELM                                                  | ULMUS CRASSIFOLIA                       | 4" CALIPER<br>12'-0" HT. MIN | AS SHOWN                               |  |  |  |  |  |
| PE PRINCETON ELM                                              | ULMUS AMERICANA 'PRINCETON'             | 4" CALIPER<br>12'-0" HT. MIN | AS SHOWN                               |  |  |  |  |  |
| NRS NELLIE R. STEVENS HOL                                     | LY ILEX X NELLIE R. STEVENS             | 2" CALIPER<br>8'-0" HT. MIN  | AS SHOWN                               |  |  |  |  |  |
| STANDARD BURFORD H                                            | OLLY ILEX CORNUTA 'BURFORDII'           | 7 GALLON<br>3'-0" HT. MIN    | 36" O.C.                               |  |  |  |  |  |
| Q TEXAS SAGE                                                  | LEUCOPHYLLUM FRUTESCENS                 | 7 GALLON<br>3'-0" HT. MIN    | 36" O.C.                               |  |  |  |  |  |
| GLEN ST. MARY SILVERYBERRY                                    | ELAEAGNUS PUNGENS                       | 7 GALLON<br>3'-0" HT. MIN    | 36" O.C.                               |  |  |  |  |  |
| HEAVENLY BAMBOO NANDINA                                       | NANDINA DOMESTICA                       | 7 GALLON<br>3'-0" HT. MIN    | 36" O.C.                               |  |  |  |  |  |
| GLOSSY ABELIA                                                 | LINNAEA X GRANDIFLORA                   | 7 GALLON<br>3'-0" HT. MIN    | 36" O.C.                               |  |  |  |  |  |
| • YELLOW YUCCA                                                | HESPERALOE PARVIFLORA 'YELLOW'          | 3 GALLON<br>2'-0" HT. MIN    | 36" O.C.                               |  |  |  |  |  |
| RED YUCCA                                                     | HESPERALOE PARVIFLORA                   | 3 GALLON<br>2'-0" HT. MIN    | 36" O.C.                               |  |  |  |  |  |
| BLUE GRAMA 'BLONDE AMBITION' GRASS                            | BOUTELOUA GRACILIS 'BLONDE<br>AMBITION' | 1 GALLON<br>2'-0" HT. MIN    | 24" O.C.                               |  |  |  |  |  |
| COMMON BERMUDA GR                                             | ASS CYNODON DACTYLON                    | SQUARE<br>FEET               | SOLID SOD                              |  |  |  |  |  |
| OKLAHOMA RIVER ROC<br>MIXTURE OF TANS, BRO<br>GRAYS AND PINKS |                                         | SQUARE<br>FEET               | EQUAL<br>COMBINATION<br>OF 1-2" & 2-4" |  |  |  |  |  |