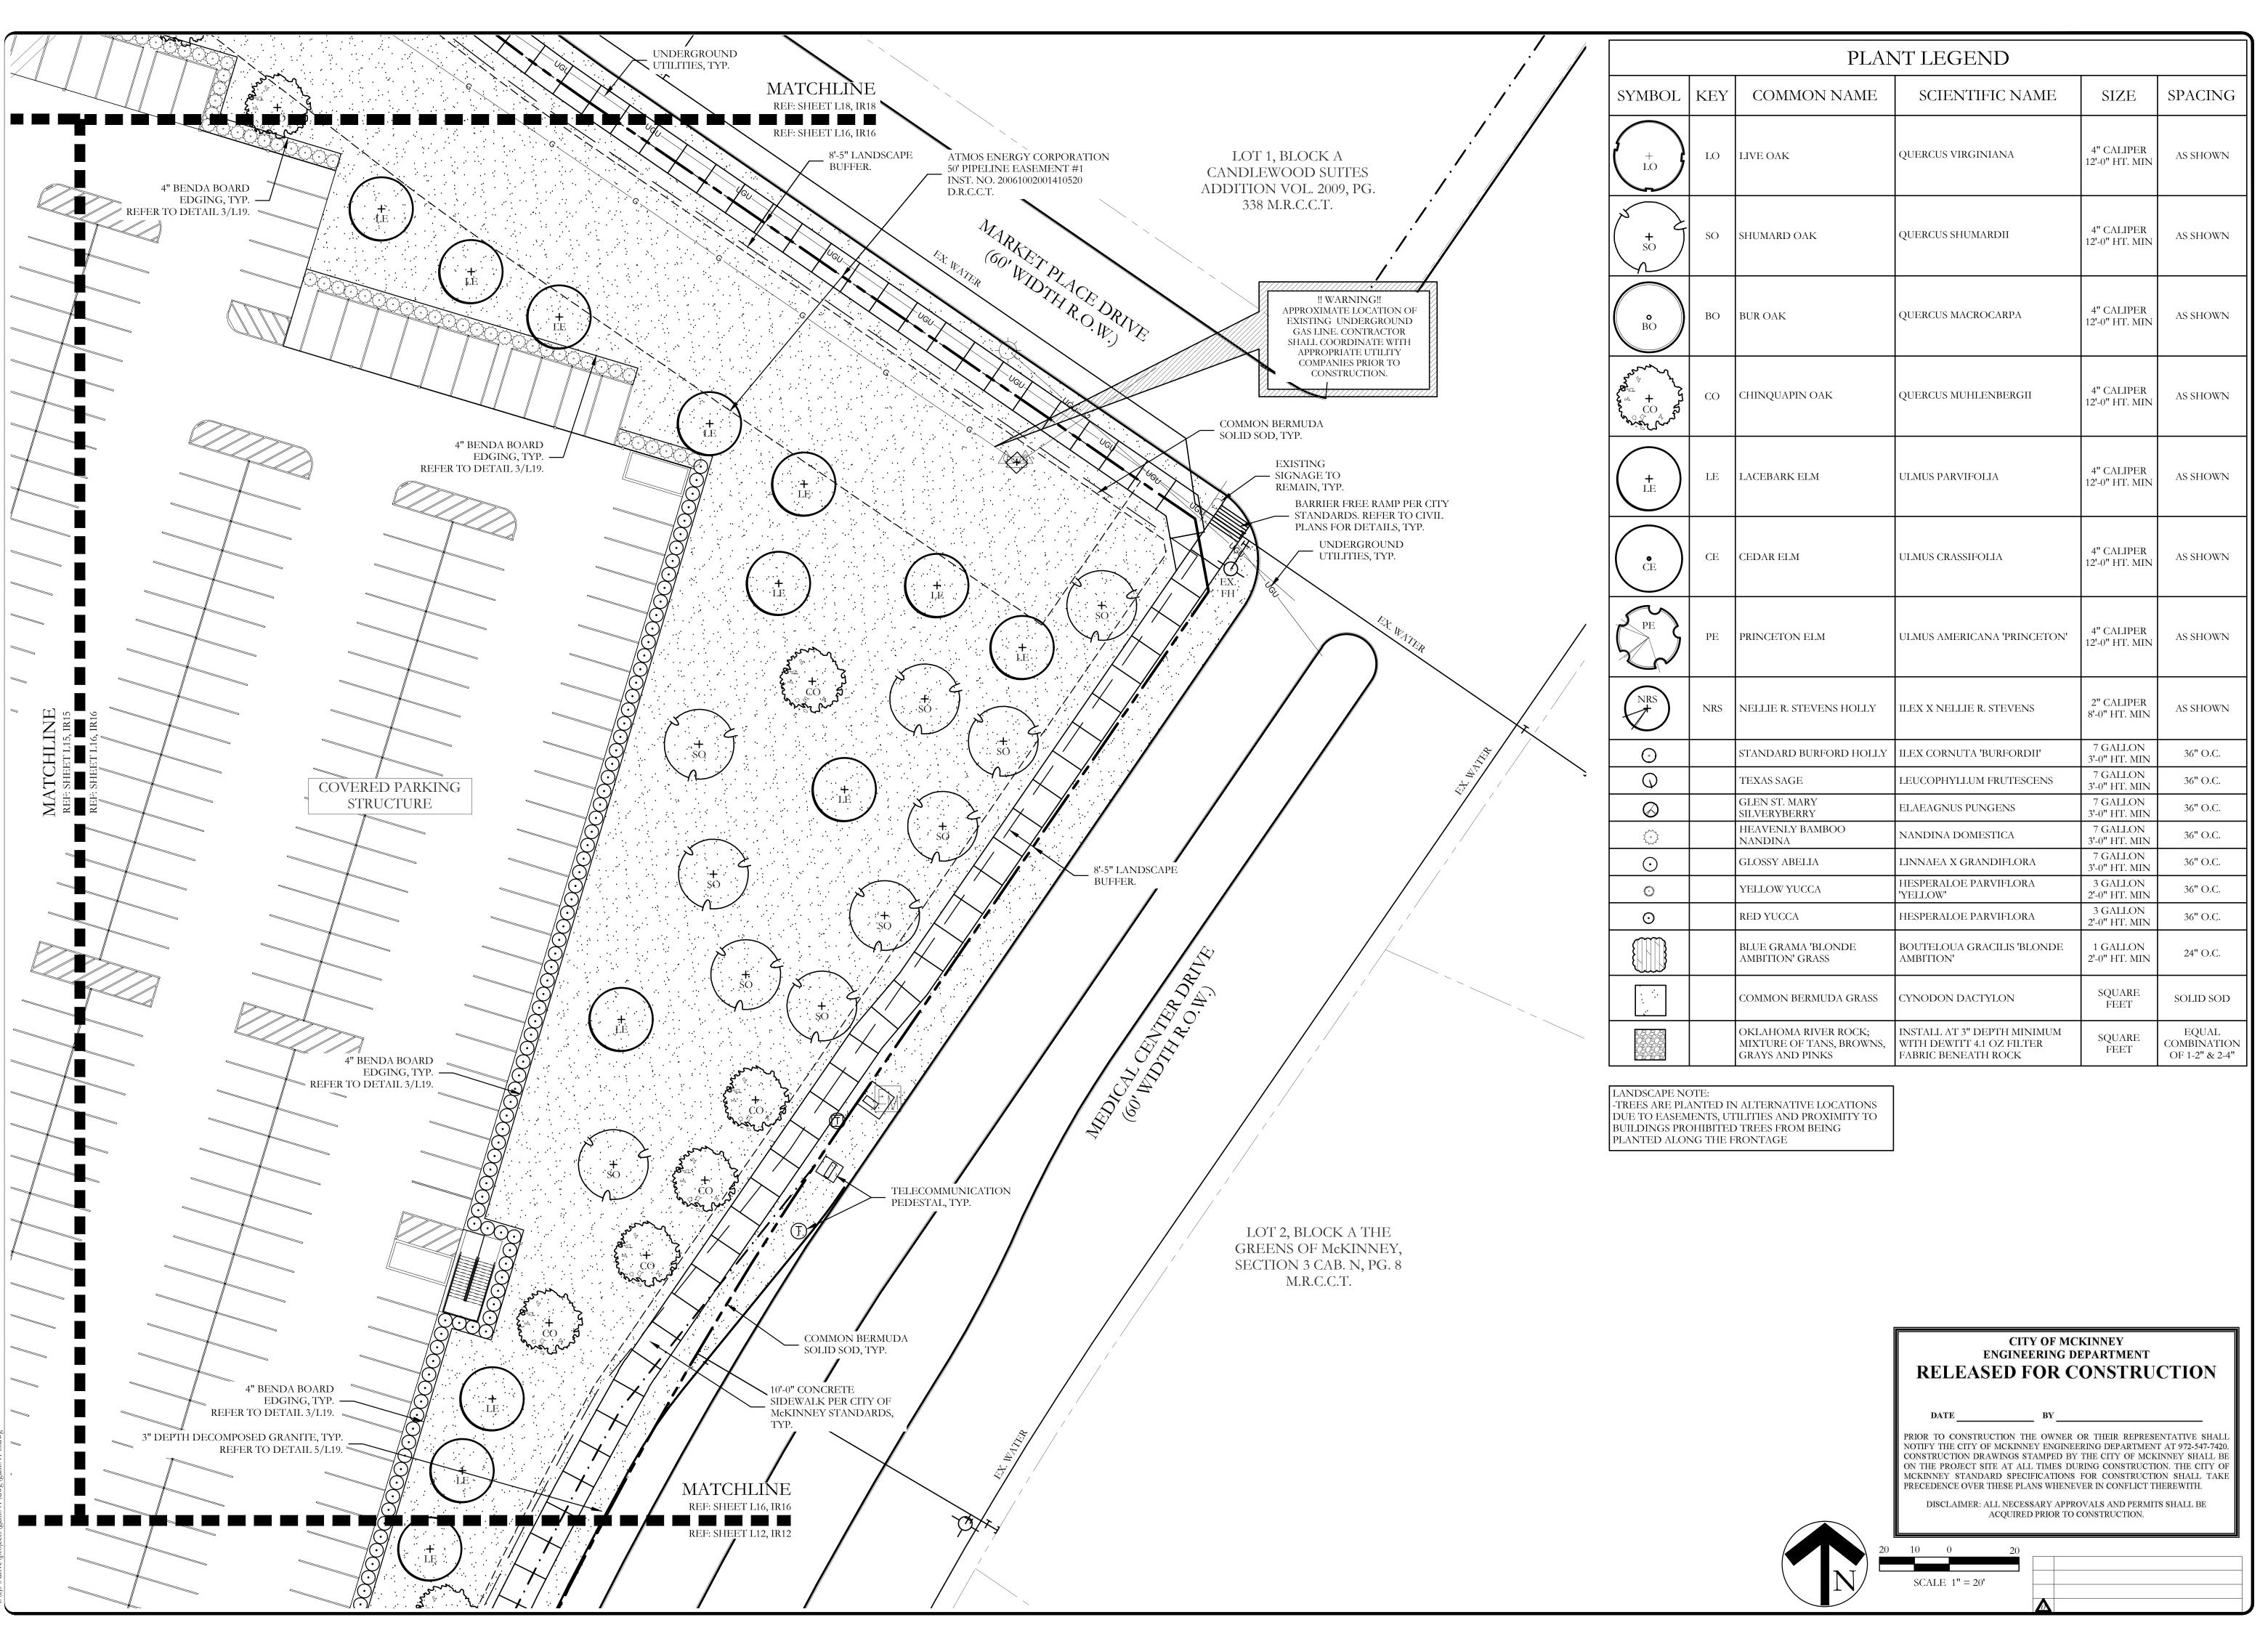

-TREES ARE PLANTED IN ALTERNATIVE LOCATIONS DUE TO EASEMENTS, UTILITIES AND PROXIMITY TO BUILDINGS PROHIBITED TREES FROM BEING

> CITY OF MCKINNEY ENGINEERING DEPARTMENT RELEASED FOR CONSTRUCTION

PRIOR TO CONSTRUCTION THE OWNER OR THEIR REPRESENTATIVE SHALL NOTIFY THE CITY OF MCKINNEY ENGINEERING DEPARTMENT AT 972-547-7420. CONSTRUCTION DRAWINGS STAMPED BY THE CITY OF MCKINNEY SHALL BE ON THE PROJECT SITE AT ALL TIMES DURING CONSTRUCTION. THE CITY OF MCKINNEY STANDARD SPECIFICATIONS FOR CONSTRUCTION SHALL TAKE PRECEDENCE OVER THESE PLANS WHENEVER IN CONFLICT THEREWITH.

DISCLAIMER: ALL NECESSARY APPROVALS AND PERMITS SHALL BE

IMPROVEMENT

SCALE: 1'' = 20'One Inch

JVC No GAM041 L9 of <u>19</u>

SPACING AS SHOWN 36" O.C. 24" O.C.

PRIOR TO CONSTRUCTION THE OWNER OR THEIR REPRESENTATIVE SHALL NOTIFY THE CITY OF MCKINNEY ENGINEERING DEPARTMENT AT 972-547-7420. CONSTRUCTION DRAWINGS STAMPED BY THE CITY OF MCKINNEY SHALL BE ON THE PROJECT SITE AT ALL TIMES DURING CONSTRUCTION. THE CITY OF MCKINNEY STANDARD SPECIFICATIONS FOR CONSTRUCTION SHALL TAKE