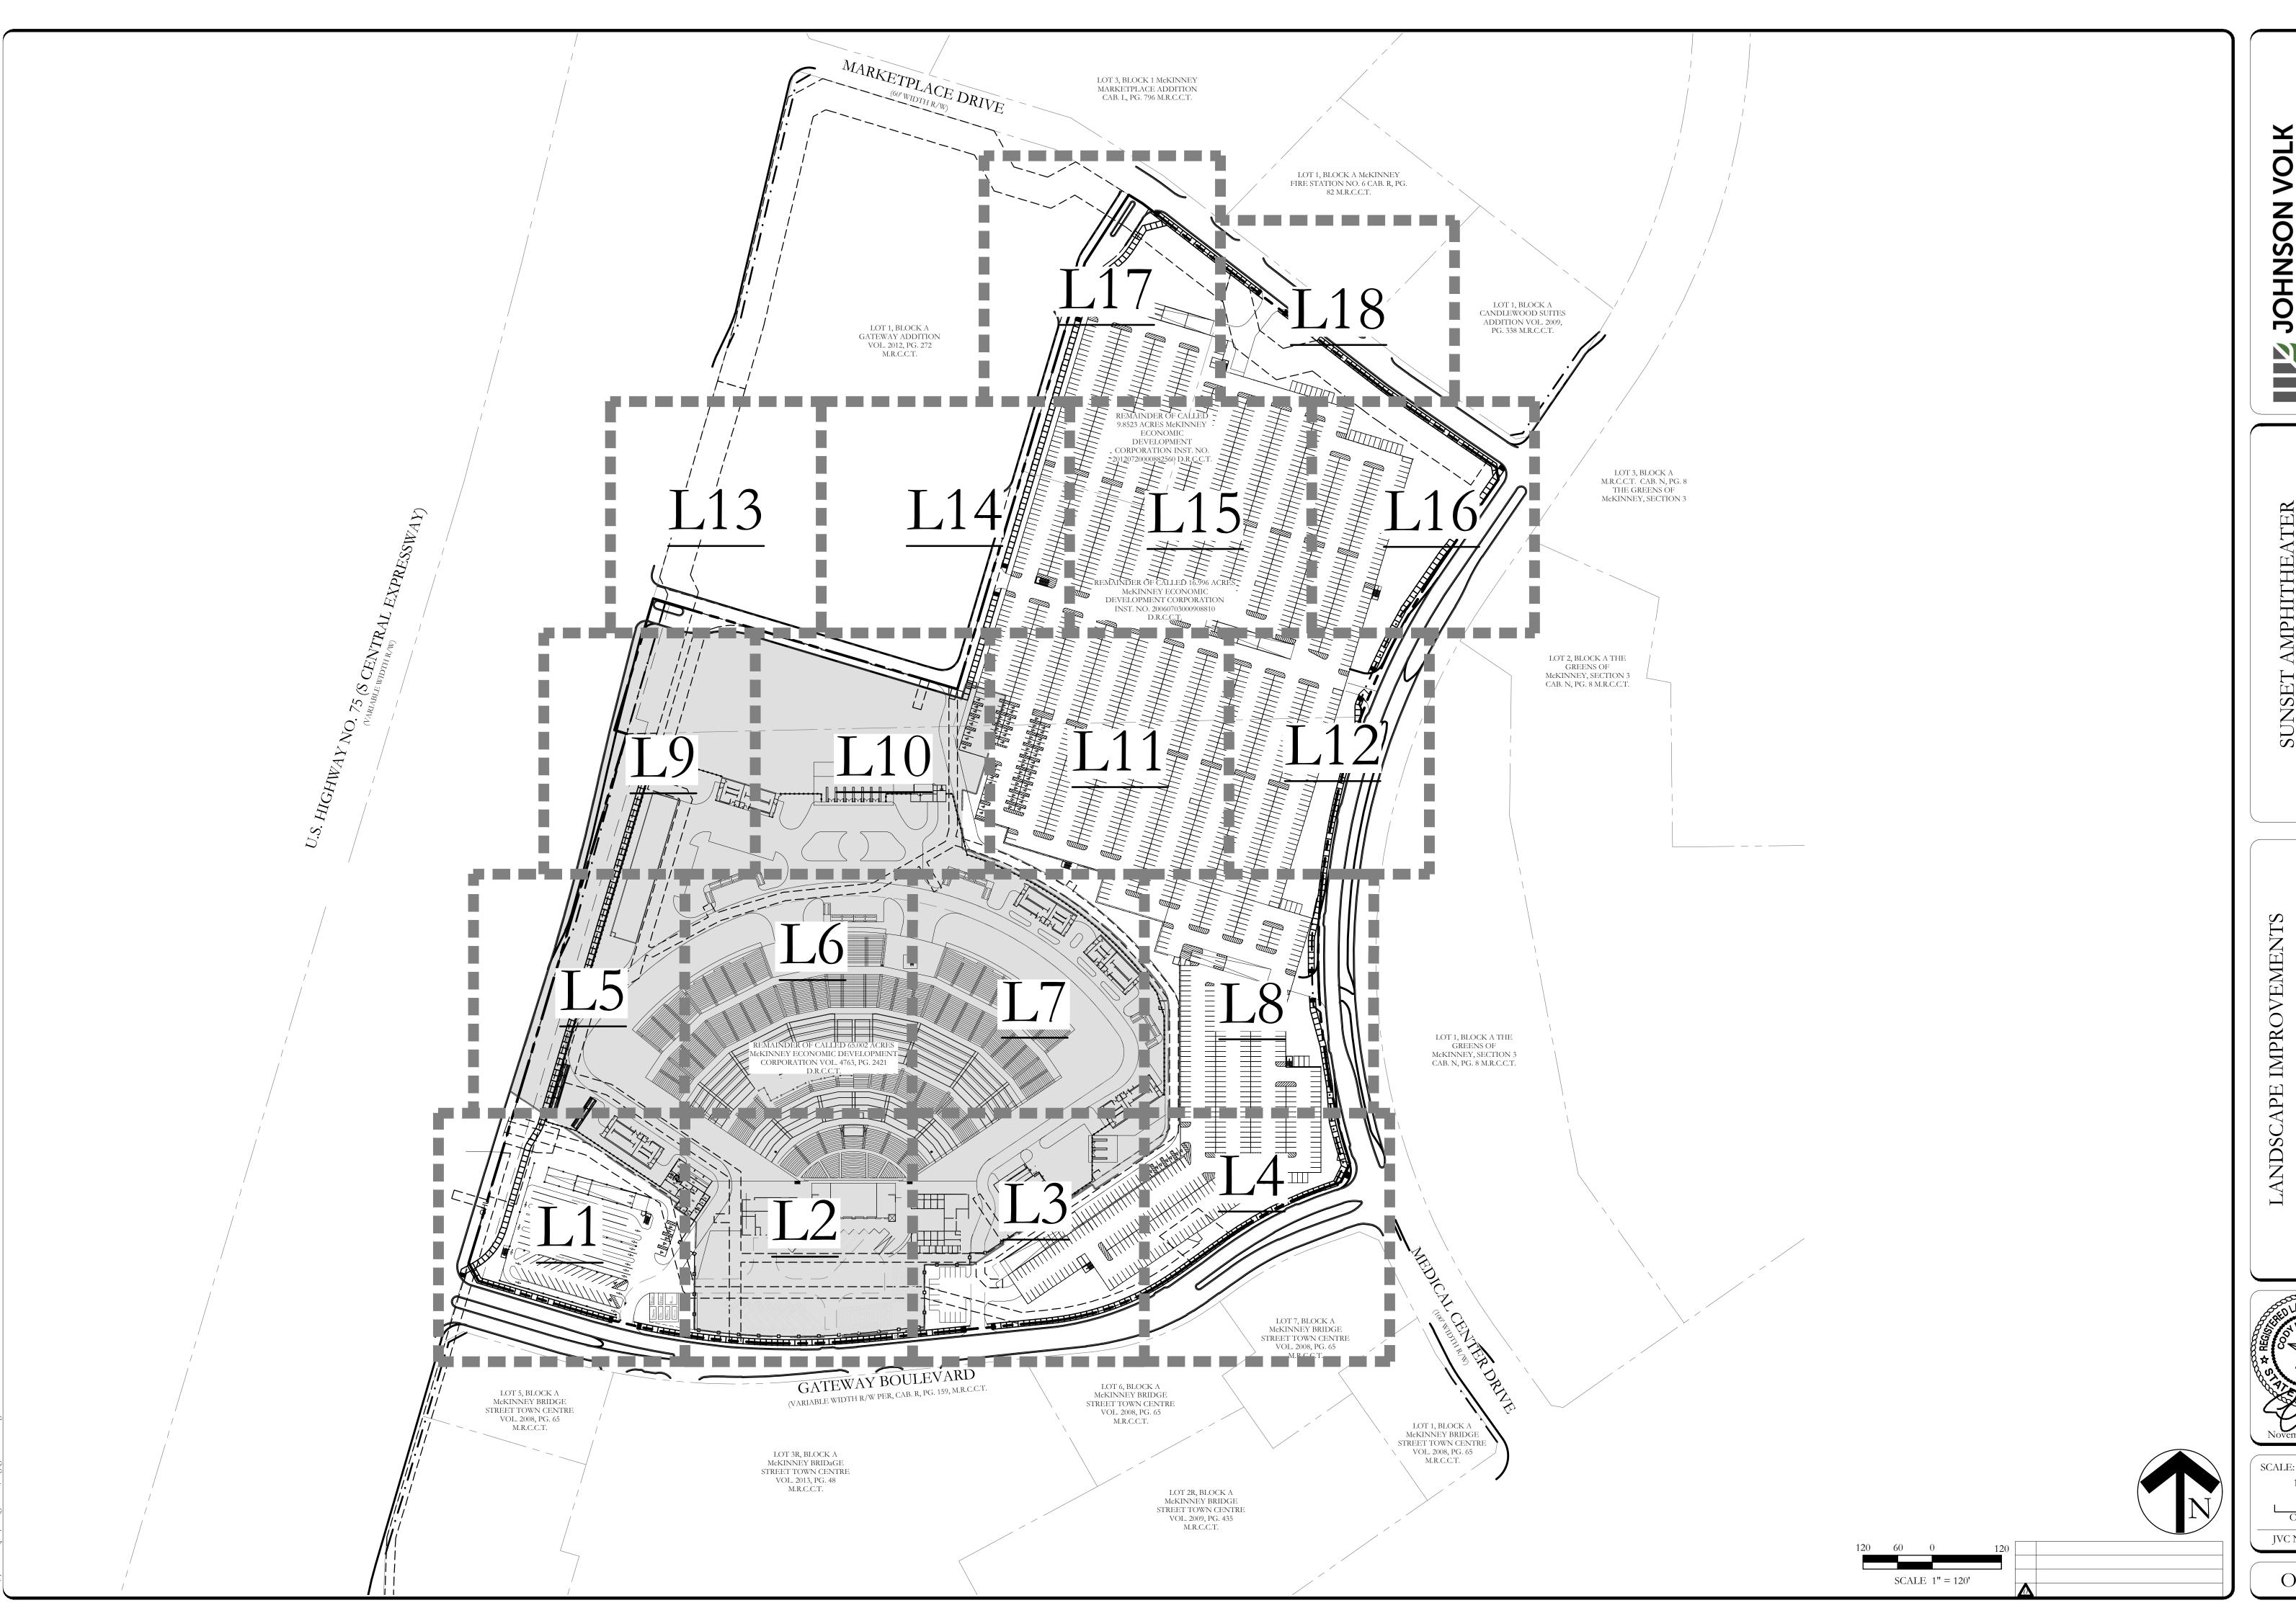

# CONSTRUCTION PLANS FOR LANDSCAPE IMPROVEMENTS

## ~SUNSET AMPHITHEATER~

CITY OF McKINNEY
COLLIN COUNTY, TEXAS

SUBMITTAL DATE: November 08, 2024

LOCATION MAP
NOT TO SCALE

| SHEET INDEX |                                          |  |  |  |  |
|-------------|------------------------------------------|--|--|--|--|
| OVERALL     | OVERALL LANDSCAPE LAYOUT PLAN            |  |  |  |  |
| L1-L18      | LANDSCAPE PLANS                          |  |  |  |  |
| L19         | LANDSCAPE DETAILS                        |  |  |  |  |
| OVERALL     | OVERALL TREE PRESERVATION<br>LAYOUT PLAN |  |  |  |  |
| TR1-TR6     | TREE PRESERVATION PLANS                  |  |  |  |  |
| TR7-TR8     | TREE PRESERVATION DETAILS                |  |  |  |  |

JOHNSON VOLK
CONSULTING
TBPELS: Engineering Firm No. 11962 / Land Surveying Firm No. 1019403

SUNSET AMPHITHEATEI CITY OF McKINNEY COLLIN COUNTY, TEXAS

LANDSCAPE IMPROVEMENT
OVERALL LANDSCAPE PLA

November 08, 2024

SCALE:

1" = 120'

One Inch

JVC No GAM041

Overall

**9**5 HNSV 

IMPROV

SCALE: 1'' = 20'