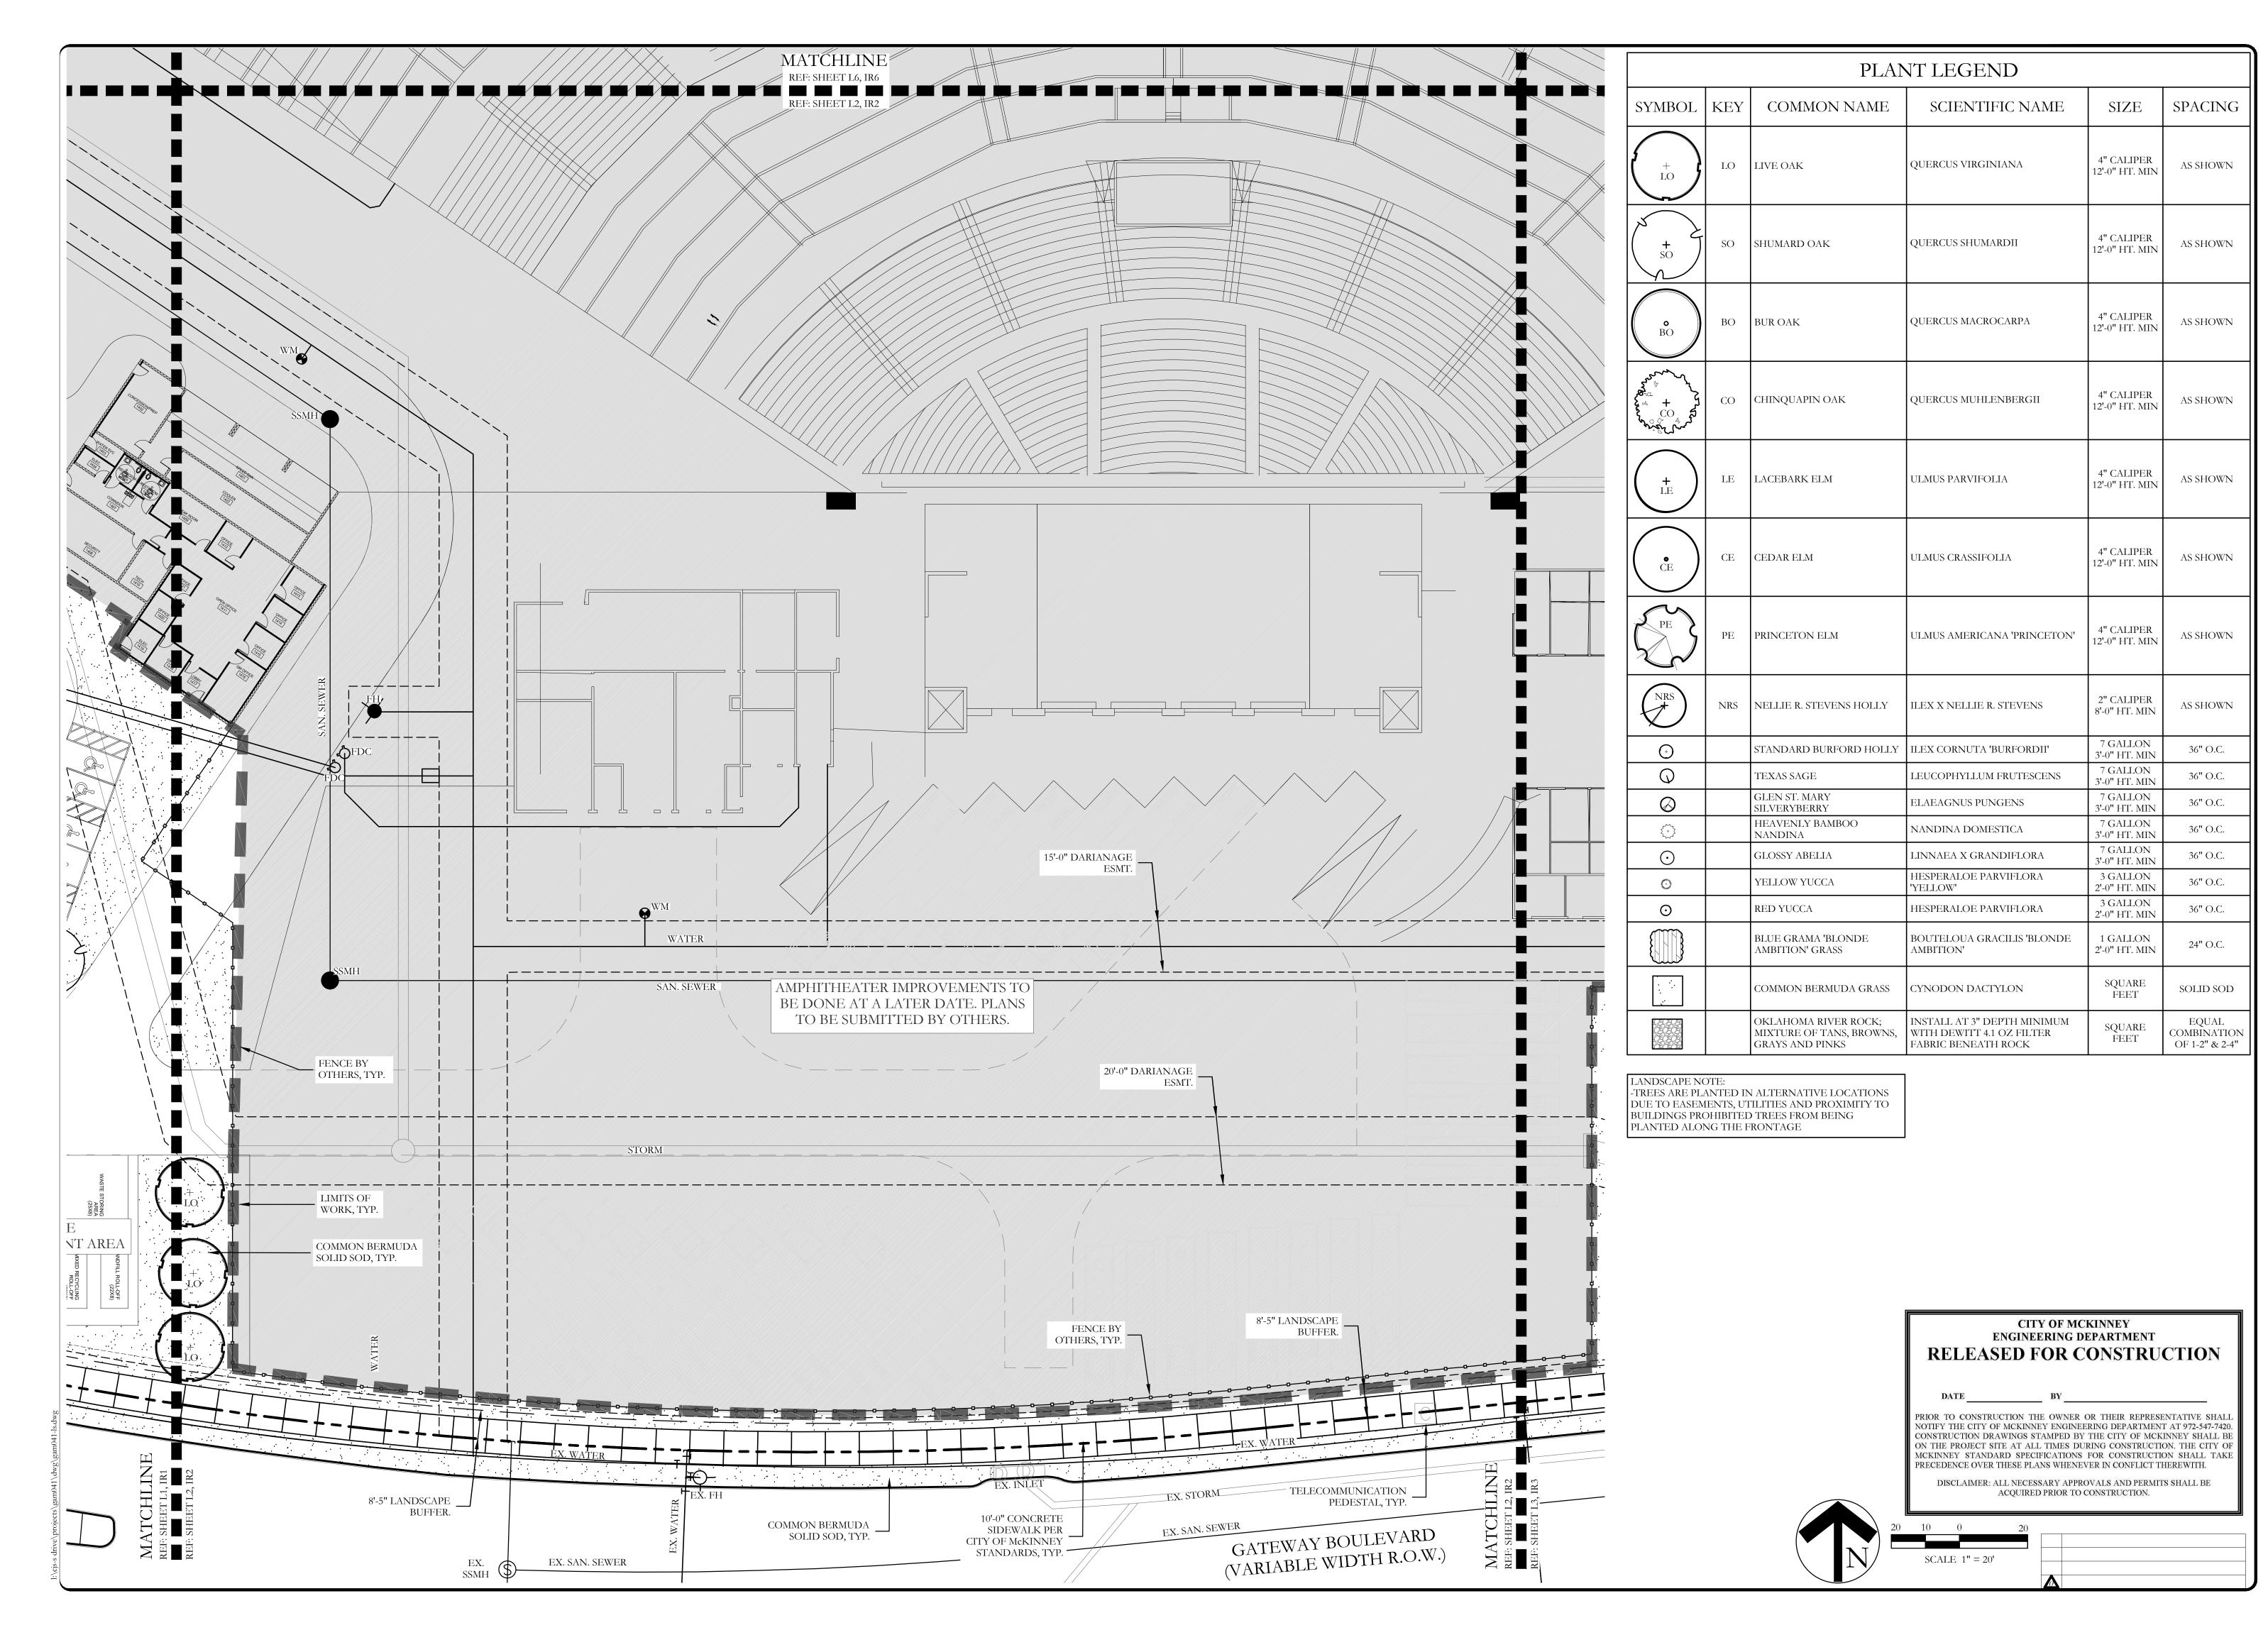

ANDSCAPE IMPROVEMENTS

November 08, 2024

SCALE: 1" = 20'

One Inch

JVC No GAM041

L5 of 19

| PLANT LEGEND                                                                                                                                                                                                                                                                                                                                                                                                                                                                                                                                                                                                                                                                                                                                                                                                                                                                                                                                                                                                                                                                                                                                                                                                                                                                                                                                                                                                                                                                                                                                                                                                                                                                                                                                                                                                                                                                                                                                                                                                                                                                                                                   |              |                                                                                 |                                         |                                      |          |  |  |
|--------------------------------------------------------------------------------------------------------------------------------------------------------------------------------------------------------------------------------------------------------------------------------------------------------------------------------------------------------------------------------------------------------------------------------------------------------------------------------------------------------------------------------------------------------------------------------------------------------------------------------------------------------------------------------------------------------------------------------------------------------------------------------------------------------------------------------------------------------------------------------------------------------------------------------------------------------------------------------------------------------------------------------------------------------------------------------------------------------------------------------------------------------------------------------------------------------------------------------------------------------------------------------------------------------------------------------------------------------------------------------------------------------------------------------------------------------------------------------------------------------------------------------------------------------------------------------------------------------------------------------------------------------------------------------------------------------------------------------------------------------------------------------------------------------------------------------------------------------------------------------------------------------------------------------------------------------------------------------------------------------------------------------------------------------------------------------------------------------------------------------|--------------|---------------------------------------------------------------------------------|-----------------------------------------|--------------------------------------|----------|--|--|
| SYMBOL                                                                                                                                                                                                                                                                                                                                                                                                                                                                                                                                                                                                                                                                                                                                                                                                                                                                                                                                                                                                                                                                                                                                                                                                                                                                                                                                                                                                                                                                                                                                                                                                                                                                                                                                                                                                                                                                                                                                                                                                                                                                                                                         | KEY          | COMMON NAME                                                                     | SCIENTIFIC NAME                         | SIZE                                 | SPACINO  |  |  |
| + LO LIVE OAK                                                                                                                                                                                                                                                                                                                                                                                                                                                                                                                                                                                                                                                                                                                                                                                                                                                                                                                                                                                                                                                                                                                                                                                                                                                                                                                                                                                                                                                                                                                                                                                                                                                                                                                                                                                                                                                                                                                                                                                                                                                                                                                  |              | LIVE OAK                                                                        | QUERCUS VIRGINIANA                      | 4" CALIPER<br>12'-0" HT. MIN         | AS SHOWN |  |  |
| SO SHUMARD OAK                                                                                                                                                                                                                                                                                                                                                                                                                                                                                                                                                                                                                                                                                                                                                                                                                                                                                                                                                                                                                                                                                                                                                                                                                                                                                                                                                                                                                                                                                                                                                                                                                                                                                                                                                                                                                                                                                                                                                                                                                                                                                                                 |              | SHUMARD OAK                                                                     | QUERCUS SHUMARDII                       | 4" CALIPER<br>12'-0" HT. MIN         | AS SHOWN |  |  |
| BO  CO  CHINQUAPIN OAK  Q                                                                                                                                                                                                                                                                                                                                                                                                                                                                                                                                                                                                                                                                                                                                                                                                                                                                                                                                                                                                                                                                                                                                                                                                                                                                                                                                                                                                                                                                                                                                                                                                                                                                                                                                                                                                                                                                                                                                                                                                                                                                                                      |              | QUERCUS MACROCARPA                                                              | 4" CALIPER<br>12'-0" HT. MIN            | AS SHOWN                             |          |  |  |
|                                                                                                                                                                                                                                                                                                                                                                                                                                                                                                                                                                                                                                                                                                                                                                                                                                                                                                                                                                                                                                                                                                                                                                                                                                                                                                                                                                                                                                                                                                                                                                                                                                                                                                                                                                                                                                                                                                                                                                                                                                                                                                                                |              | QUERCUS MUHLENBERGII                                                            | 4" CALIPER<br>12'-0" HT. MIN            | AS SHOWN                             |          |  |  |
|                                                                                                                                                                                                                                                                                                                                                                                                                                                                                                                                                                                                                                                                                                                                                                                                                                                                                                                                                                                                                                                                                                                                                                                                                                                                                                                                                                                                                                                                                                                                                                                                                                                                                                                                                                                                                                                                                                                                                                                                                                                                                                                                |              | LACEBARK ELM                                                                    | ULMUS PARVIFOLIA                        | 4" CALIPER<br>12'-0" HT. MIN         | AS SHOWN |  |  |
| ČE ČE                                                                                                                                                                                                                                                                                                                                                                                                                                                                                                                                                                                                                                                                                                                                                                                                                                                                                                                                                                                                                                                                                                                                                                                                                                                                                                                                                                                                                                                                                                                                                                                                                                                                                                                                                                                                                                                                                                                                                                                                                                                                                                                          | CE CEDAR ELM |                                                                                 | ULMUS CRASSIFOLIA                       | 4" CALIPER<br>12'-0" HT. MIN         | AS SHOWN |  |  |
| PE PRINCETON ELM  NRS  NRS  NRS  NELLIE R. STEVENS HOLL                                                                                                                                                                                                                                                                                                                                                                                                                                                                                                                                                                                                                                                                                                                                                                                                                                                                                                                                                                                                                                                                                                                                                                                                                                                                                                                                                                                                                                                                                                                                                                                                                                                                                                                                                                                                                                                                                                                                                                                                                                                                        |              | PRINCETON ELM                                                                   | ULMUS AMERICANA 'PRINCETON'             | 4" CALIPER<br>12'-0" HT. MIN         | AS SHOWN |  |  |
|                                                                                                                                                                                                                                                                                                                                                                                                                                                                                                                                                                                                                                                                                                                                                                                                                                                                                                                                                                                                                                                                                                                                                                                                                                                                                                                                                                                                                                                                                                                                                                                                                                                                                                                                                                                                                                                                                                                                                                                                                                                                                                                                |              | NELLIE R. STEVENS HOLLY                                                         | ILEX X NELLIE R. STEVENS                | 2" CALIPER<br>8'-0" HT. MIN          | AS SHOWN |  |  |
| +                                                                                                                                                                                                                                                                                                                                                                                                                                                                                                                                                                                                                                                                                                                                                                                                                                                                                                                                                                                                                                                                                                                                                                                                                                                                                                                                                                                                                                                                                                                                                                                                                                                                                                                                                                                                                                                                                                                                                                                                                                                                                                                              |              | STANDARD BURFORD HOLLY                                                          | ILEX CORNUTA 'BURFORDII'                | 7 GALLON<br>3'-0" HT. MIN            | 36" O.C. |  |  |
| Q                                                                                                                                                                                                                                                                                                                                                                                                                                                                                                                                                                                                                                                                                                                                                                                                                                                                                                                                                                                                                                                                                                                                                                                                                                                                                                                                                                                                                                                                                                                                                                                                                                                                                                                                                                                                                                                                                                                                                                                                                                                                                                                              |              | TEXAS SAGE                                                                      | LEUCOPHYLLUM FRUTESCENS                 | 7 GALLON<br>3'-0" HT. MIN            | 36" O.C. |  |  |
| $\otimes$                                                                                                                                                                                                                                                                                                                                                                                                                                                                                                                                                                                                                                                                                                                                                                                                                                                                                                                                                                                                                                                                                                                                                                                                                                                                                                                                                                                                                                                                                                                                                                                                                                                                                                                                                                                                                                                                                                                                                                                                                                                                                                                      |              | GLEN ST. MARY<br>SILVERYBERRY                                                   | ELAEAGNUS PUNGENS                       | 7 GALLON<br>3'-0" HT. MIN            | 36" O.C. |  |  |
| <b>\(\)</b>                                                                                                                                                                                                                                                                                                                                                                                                                                                                                                                                                                                                                                                                                                                                                                                                                                                                                                                                                                                                                                                                                                                                                                                                                                                                                                                                                                                                                                                                                                                                                                                                                                                                                                                                                                                                                                                                                                                                                                                                                                                                                                                    |              | HEAVENLY BAMBOO<br>NANDINA                                                      | NANDINA DOMESTICA                       | 7 GALLON<br>3'-0" HT. MIN            | 36" O.C. |  |  |
| $\odot$                                                                                                                                                                                                                                                                                                                                                                                                                                                                                                                                                                                                                                                                                                                                                                                                                                                                                                                                                                                                                                                                                                                                                                                                                                                                                                                                                                                                                                                                                                                                                                                                                                                                                                                                                                                                                                                                                                                                                                                                                                                                                                                        |              | GLOSSY ABELIA                                                                   | LINNAEA X GRANDIFLORA                   | 7 GALLON<br>3'-0" HT. MIN            | 36" O.C. |  |  |
| Marine Ma |              | YELLOW YUCCA                                                                    | HESPERALOE PARVIFLORA 'YELLOW'          | 3 GALLON<br>2'-0" HT. MIN            | 36" O.C. |  |  |
|                                                                                                                                                                                                                                                                                                                                                                                                                                                                                                                                                                                                                                                                                                                                                                                                                                                                                                                                                                                                                                                                                                                                                                                                                                                                                                                                                                                                                                                                                                                                                                                                                                                                                                                                                                                                                                                                                                                                                                                                                                                                                                                                |              | RED YUCCA                                                                       | HESPERALOE PARVIFLORA                   | 3 GALLON<br>2'-0" HT. MIN            | 36" O.C. |  |  |
|                                                                                                                                                                                                                                                                                                                                                                                                                                                                                                                                                                                                                                                                                                                                                                                                                                                                                                                                                                                                                                                                                                                                                                                                                                                                                                                                                                                                                                                                                                                                                                                                                                                                                                                                                                                                                                                                                                                                                                                                                                                                                                                                |              | BLUE GRAMA 'BLONDE<br>AMBITION' GRASS                                           | BOUTELOUA GRACILIS 'BLONDE<br>AMBITION' | 1 GALLON<br>2'-0" HT. MIN            | 24" O.C. |  |  |
| OKLAHOMA RIVER ROCK; IN MIXTURE OF TANS, BROWNS, W                                                                                                                                                                                                                                                                                                                                                                                                                                                                                                                                                                                                                                                                                                                                                                                                                                                                                                                                                                                                                                                                                                                                                                                                                                                                                                                                                                                                                                                                                                                                                                                                                                                                                                                                                                                                                                                                                                                                                                                                                                                                             |              | CYNODON DACTYLON                                                                | SQUARE<br>FEET                          | SOLID SOL                            |          |  |  |
|                                                                                                                                                                                                                                                                                                                                                                                                                                                                                                                                                                                                                                                                                                                                                                                                                                                                                                                                                                                                                                                                                                                                                                                                                                                                                                                                                                                                                                                                                                                                                                                                                                                                                                                                                                                                                                                                                                                                                                                                                                                                                                                                |              | INSTALL AT 3" DEPTH MINIMUM<br>WITH DEWITT 4.1 OZ FILTER<br>FABRIC BENEATH ROCK | SQUARE<br>FEET                          | EQUAL<br>COMBINATIO<br>OF 1-2" & 2-4 |          |  |  |

SCALE: 1'' = 20'One Inch JVC No GAM041

L6 of <u>19</u>

JOHNSON VOLK
CONSULTING
TBPELS: Engineering Firm No. 11962 / Land Surveying Firm No. 1019704 Central Parkway East | Suite 1200 | Plano, TX 75074 | 972.201.3100

SUNSET AMPHITHEATEI CITY OF McKINNEY COLLIN COUNTY, TEXAS

NDSCAPE IMPROVEMENTS
LANDSCAPE PLAN

November 08, 2024

SCALE:

1" = 20'

One Inch

IVC No GAM041

JVC No GAM041