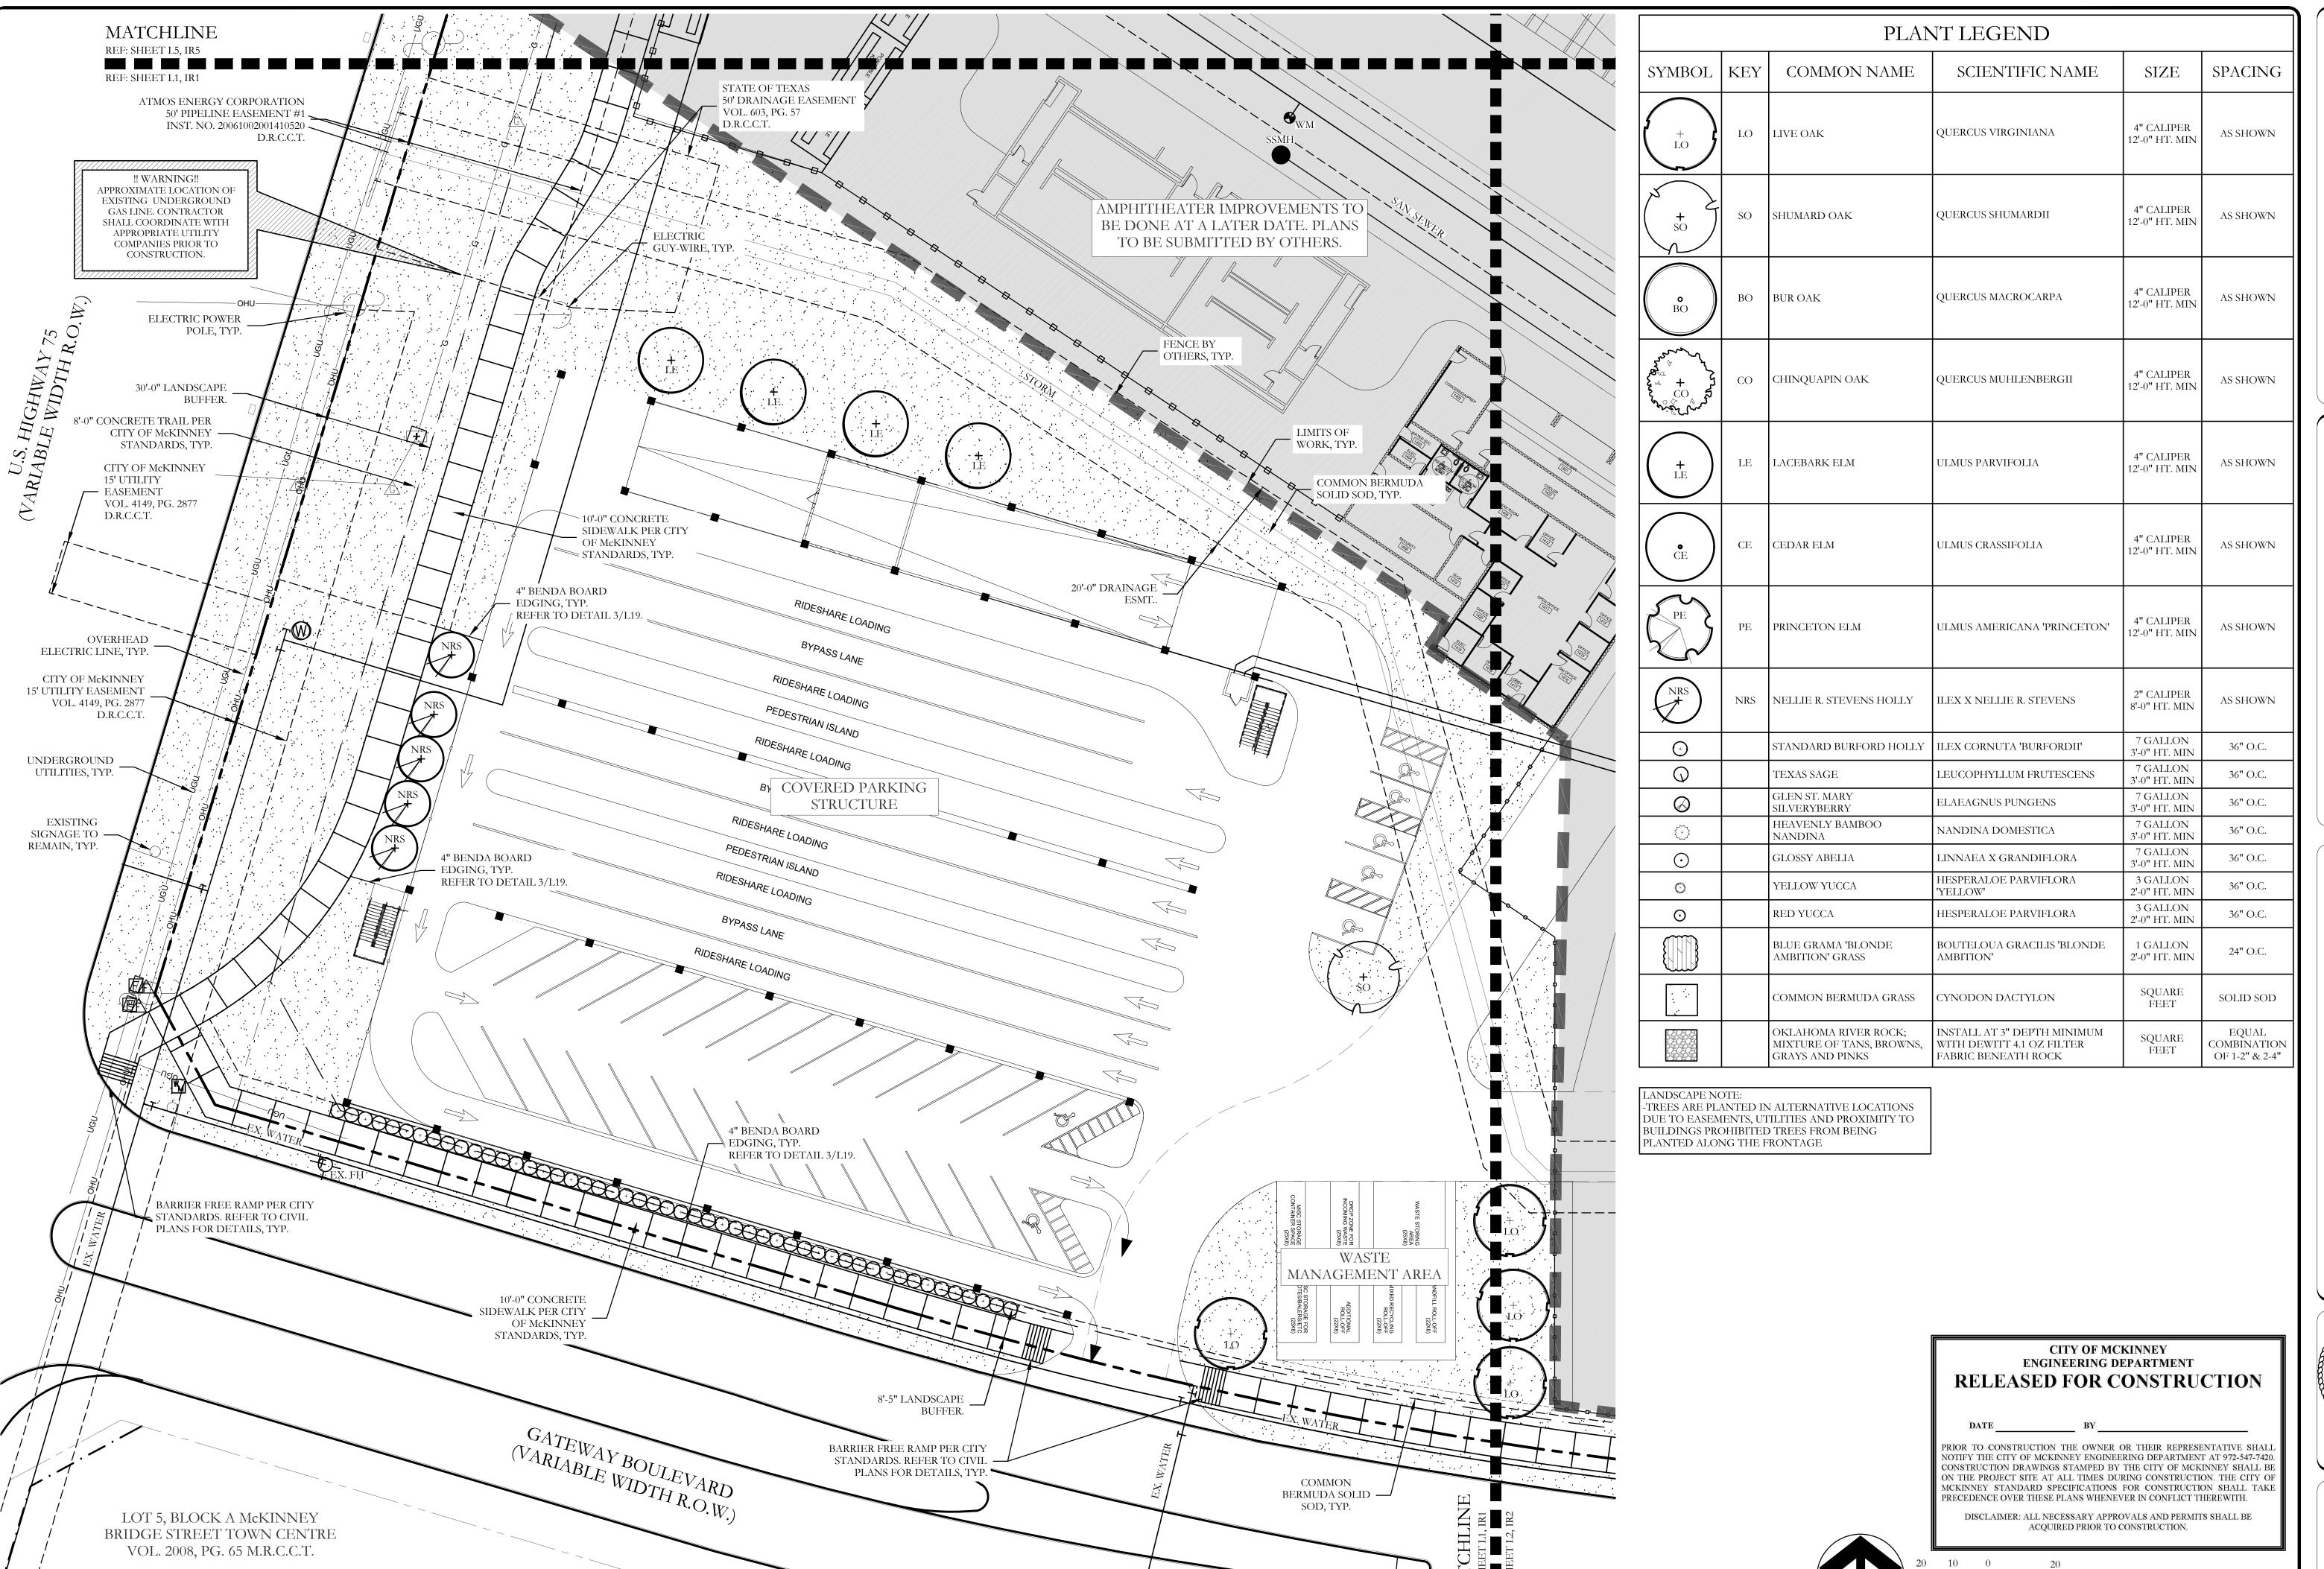

One Inch JVC No GAM041

L1 of 19

SCALE 1'' = 20'

OHNSO CONSULT PELS: Engineering Firm N 

IMPROV

SCALE: 1'' = 20'

JVC No GAM041

L2 of 19

ANDSCAPE IMPROVEMENTS

November 08, 2024

SCALE: 1" = 20'

One Inch

JVC No GAM041

L5 of 19

| PLANT LEGEND                                                                                                                                                                                                                                                                                                                                                                                                                                                                                                                                                                                                                                                                                                                                                                                                                                                                                                                                                                                                                                                                                                                                                                                                                                                                                                                                                                                                                                                                                                                                                                                                                                                                                                                                                                                                                                                                                                                                                                                                                                                                                                                   |              |                                                                                 |                                         |                                      |          |  |  |
|--------------------------------------------------------------------------------------------------------------------------------------------------------------------------------------------------------------------------------------------------------------------------------------------------------------------------------------------------------------------------------------------------------------------------------------------------------------------------------------------------------------------------------------------------------------------------------------------------------------------------------------------------------------------------------------------------------------------------------------------------------------------------------------------------------------------------------------------------------------------------------------------------------------------------------------------------------------------------------------------------------------------------------------------------------------------------------------------------------------------------------------------------------------------------------------------------------------------------------------------------------------------------------------------------------------------------------------------------------------------------------------------------------------------------------------------------------------------------------------------------------------------------------------------------------------------------------------------------------------------------------------------------------------------------------------------------------------------------------------------------------------------------------------------------------------------------------------------------------------------------------------------------------------------------------------------------------------------------------------------------------------------------------------------------------------------------------------------------------------------------------|--------------|---------------------------------------------------------------------------------|-----------------------------------------|--------------------------------------|----------|--|--|
| SYMBOL                                                                                                                                                                                                                                                                                                                                                                                                                                                                                                                                                                                                                                                                                                                                                                                                                                                                                                                                                                                                                                                                                                                                                                                                                                                                                                                                                                                                                                                                                                                                                                                                                                                                                                                                                                                                                                                                                                                                                                                                                                                                                                                         | KEY          | COMMON NAME                                                                     | SCIENTIFIC NAME                         | SIZE                                 | SPACINO  |  |  |
| + LO LIVE OAK                                                                                                                                                                                                                                                                                                                                                                                                                                                                                                                                                                                                                                                                                                                                                                                                                                                                                                                                                                                                                                                                                                                                                                                                                                                                                                                                                                                                                                                                                                                                                                                                                                                                                                                                                                                                                                                                                                                                                                                                                                                                                                                  |              | LIVE OAK                                                                        | QUERCUS VIRGINIANA                      | 4" CALIPER<br>12'-0" HT. MIN         | AS SHOWN |  |  |
| SO SHUMARD OAK                                                                                                                                                                                                                                                                                                                                                                                                                                                                                                                                                                                                                                                                                                                                                                                                                                                                                                                                                                                                                                                                                                                                                                                                                                                                                                                                                                                                                                                                                                                                                                                                                                                                                                                                                                                                                                                                                                                                                                                                                                                                                                                 |              | SHUMARD OAK                                                                     | QUERCUS SHUMARDII                       | 4" CALIPER<br>12'-0" HT. MIN         | AS SHOWN |  |  |
| BO  CO  CHINQUAPIN OAK  Q                                                                                                                                                                                                                                                                                                                                                                                                                                                                                                                                                                                                                                                                                                                                                                                                                                                                                                                                                                                                                                                                                                                                                                                                                                                                                                                                                                                                                                                                                                                                                                                                                                                                                                                                                                                                                                                                                                                                                                                                                                                                                                      |              | QUERCUS MACROCARPA                                                              | 4" CALIPER<br>12'-0" HT. MIN            | AS SHOWN                             |          |  |  |
|                                                                                                                                                                                                                                                                                                                                                                                                                                                                                                                                                                                                                                                                                                                                                                                                                                                                                                                                                                                                                                                                                                                                                                                                                                                                                                                                                                                                                                                                                                                                                                                                                                                                                                                                                                                                                                                                                                                                                                                                                                                                                                                                |              | QUERCUS MUHLENBERGII                                                            | 4" CALIPER<br>12'-0" HT. MIN            | AS SHOWN                             |          |  |  |
|                                                                                                                                                                                                                                                                                                                                                                                                                                                                                                                                                                                                                                                                                                                                                                                                                                                                                                                                                                                                                                                                                                                                                                                                                                                                                                                                                                                                                                                                                                                                                                                                                                                                                                                                                                                                                                                                                                                                                                                                                                                                                                                                |              | LACEBARK ELM                                                                    | ULMUS PARVIFOLIA                        | 4" CALIPER<br>12'-0" HT. MIN         | AS SHOWN |  |  |
| ČE ČE                                                                                                                                                                                                                                                                                                                                                                                                                                                                                                                                                                                                                                                                                                                                                                                                                                                                                                                                                                                                                                                                                                                                                                                                                                                                                                                                                                                                                                                                                                                                                                                                                                                                                                                                                                                                                                                                                                                                                                                                                                                                                                                          | CE CEDAR ELM |                                                                                 | ULMUS CRASSIFOLIA                       | 4" CALIPER<br>12'-0" HT. MIN         | AS SHOWN |  |  |
| PE PRINCETON ELM  NRS  NRS  NRS  NELLIE R. STEVENS HOLL                                                                                                                                                                                                                                                                                                                                                                                                                                                                                                                                                                                                                                                                                                                                                                                                                                                                                                                                                                                                                                                                                                                                                                                                                                                                                                                                                                                                                                                                                                                                                                                                                                                                                                                                                                                                                                                                                                                                                                                                                                                                        |              | PRINCETON ELM                                                                   | ULMUS AMERICANA 'PRINCETON'             | 4" CALIPER<br>12'-0" HT. MIN         | AS SHOWN |  |  |
|                                                                                                                                                                                                                                                                                                                                                                                                                                                                                                                                                                                                                                                                                                                                                                                                                                                                                                                                                                                                                                                                                                                                                                                                                                                                                                                                                                                                                                                                                                                                                                                                                                                                                                                                                                                                                                                                                                                                                                                                                                                                                                                                |              | NELLIE R. STEVENS HOLLY                                                         | ILEX X NELLIE R. STEVENS                | 2" CALIPER<br>8'-0" HT. MIN          | AS SHOWN |  |  |
| +                                                                                                                                                                                                                                                                                                                                                                                                                                                                                                                                                                                                                                                                                                                                                                                                                                                                                                                                                                                                                                                                                                                                                                                                                                                                                                                                                                                                                                                                                                                                                                                                                                                                                                                                                                                                                                                                                                                                                                                                                                                                                                                              |              | STANDARD BURFORD HOLLY                                                          | ILEX CORNUTA 'BURFORDII'                | 7 GALLON<br>3'-0" HT. MIN            | 36" O.C. |  |  |
| Q                                                                                                                                                                                                                                                                                                                                                                                                                                                                                                                                                                                                                                                                                                                                                                                                                                                                                                                                                                                                                                                                                                                                                                                                                                                                                                                                                                                                                                                                                                                                                                                                                                                                                                                                                                                                                                                                                                                                                                                                                                                                                                                              |              | TEXAS SAGE                                                                      | LEUCOPHYLLUM FRUTESCENS                 | 7 GALLON<br>3'-0" HT. MIN            | 36" O.C. |  |  |
| $\otimes$                                                                                                                                                                                                                                                                                                                                                                                                                                                                                                                                                                                                                                                                                                                                                                                                                                                                                                                                                                                                                                                                                                                                                                                                                                                                                                                                                                                                                                                                                                                                                                                                                                                                                                                                                                                                                                                                                                                                                                                                                                                                                                                      |              | GLEN ST. MARY<br>SILVERYBERRY                                                   | ELAEAGNUS PUNGENS                       | 7 GALLON<br>3'-0" HT. MIN            | 36" O.C. |  |  |
| <b>\(\)</b>                                                                                                                                                                                                                                                                                                                                                                                                                                                                                                                                                                                                                                                                                                                                                                                                                                                                                                                                                                                                                                                                                                                                                                                                                                                                                                                                                                                                                                                                                                                                                                                                                                                                                                                                                                                                                                                                                                                                                                                                                                                                                                                    |              | HEAVENLY BAMBOO<br>NANDINA                                                      | NANDINA DOMESTICA                       | 7 GALLON<br>3'-0" HT. MIN            | 36" O.C. |  |  |
| $\odot$                                                                                                                                                                                                                                                                                                                                                                                                                                                                                                                                                                                                                                                                                                                                                                                                                                                                                                                                                                                                                                                                                                                                                                                                                                                                                                                                                                                                                                                                                                                                                                                                                                                                                                                                                                                                                                                                                                                                                                                                                                                                                                                        |              | GLOSSY ABELIA                                                                   | LINNAEA X GRANDIFLORA                   | 7 GALLON<br>3'-0" HT. MIN            | 36" O.C. |  |  |
| Marine Ma |              | YELLOW YUCCA                                                                    | HESPERALOE PARVIFLORA 'YELLOW'          | 3 GALLON<br>2'-0" HT. MIN            | 36" O.C. |  |  |
|                                                                                                                                                                                                                                                                                                                                                                                                                                                                                                                                                                                                                                                                                                                                                                                                                                                                                                                                                                                                                                                                                                                                                                                                                                                                                                                                                                                                                                                                                                                                                                                                                                                                                                                                                                                                                                                                                                                                                                                                                                                                                                                                |              | RED YUCCA                                                                       | HESPERALOE PARVIFLORA                   | 3 GALLON<br>2'-0" HT. MIN            | 36" O.C. |  |  |
|                                                                                                                                                                                                                                                                                                                                                                                                                                                                                                                                                                                                                                                                                                                                                                                                                                                                                                                                                                                                                                                                                                                                                                                                                                                                                                                                                                                                                                                                                                                                                                                                                                                                                                                                                                                                                                                                                                                                                                                                                                                                                                                                |              | BLUE GRAMA 'BLONDE<br>AMBITION' GRASS                                           | BOUTELOUA GRACILIS 'BLONDE<br>AMBITION' | 1 GALLON<br>2'-0" HT. MIN            | 24" O.C. |  |  |
| OKLAHOMA RIVER ROCK; IN MIXTURE OF TANS, BROWNS, W                                                                                                                                                                                                                                                                                                                                                                                                                                                                                                                                                                                                                                                                                                                                                                                                                                                                                                                                                                                                                                                                                                                                                                                                                                                                                                                                                                                                                                                                                                                                                                                                                                                                                                                                                                                                                                                                                                                                                                                                                                                                             |              | CYNODON DACTYLON                                                                | SQUARE<br>FEET                          | SOLID SOL                            |          |  |  |
|                                                                                                                                                                                                                                                                                                                                                                                                                                                                                                                                                                                                                                                                                                                                                                                                                                                                                                                                                                                                                                                                                                                                                                                                                                                                                                                                                                                                                                                                                                                                                                                                                                                                                                                                                                                                                                                                                                                                                                                                                                                                                                                                |              | INSTALL AT 3" DEPTH MINIMUM<br>WITH DEWITT 4.1 OZ FILTER<br>FABRIC BENEATH ROCK | SQUARE<br>FEET                          | EQUAL<br>COMBINATIO<br>OF 1-2" & 2-4 |          |  |  |