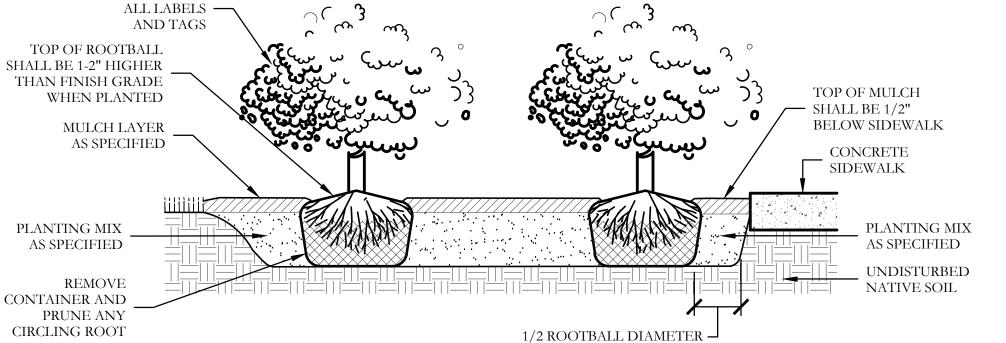

### LANDSCAPE STANDARDS:

- 1. PLANTINGS AND LANDSCAPE ELEMENTS SHALL COMPLY WITH THE CITY'S
- ENGINEERING DESIGN STANDARDS, PUBLIC R.O.W. VISIBILITY REQUIREMENTS.

  2. UNLESS OTHERWISE SPECIFIED, TREES SHALL BE PLANTED NO LESS THAN 4' FROM CURBS, SIDEWALKS, UTILITY LINES, SCREENING WALLS AND OTHER STRUCTURES.
- THE CITY HAS FINAL APPROVAL FOR ALL TREE PLACEMENTS.

  3. A MINIMUM THREE FEET (3') RADIUS AROUND A FIRE HYDRANT MUST REMAIN
- CLEAR OF LANDSCAPE PURSUANT TO THE FIRE CODE.

  4. STREET TREES, WHERE REQUIRED, SHALL BE (10') MINIMUM FROM THE EDGE OF A
- STORM SEWER CURB INLET BOX AND THE EDGE OF THE ROOT BALL SHALL BE (4') MINIMUM FROM THE WATER METER.
- 5. THE AMERICAN STANDARD FOR NURSERY STOCK (ANSI Z60.1-2014) SPECIFICATIONS SHALL GOVERN PLANT QUALIFICATIONS, GRADES, AND STANDARDS.
- 6. TREE PLANTING SHALL COMPLY WITH DETAILS HEREIN AND THE INTERNATIONAL SOCIETY OF ARBORICULTURE (ISA) STANDARDS.
- 7. A 2-3" LAYER OF MULCH SHALL BE PROVIDED AROUND THE BASE OF THE PLANTED TREE. THE MULCH SHALL BE PULLED BACK 4" FROM THE TRUNK OF THE TREE.
- 8. TREE PITS SHALL BE TESTED FOR WATER PERCOLATION. IF WATER DOES NOT DRAIN OUT OF TREE PIT WITHIN 24-HOURS, THE TREE SHALL BE MOVED OR
- DRAINAGE SHALL BE PROVIDED.

  9. ALL BEDS TO HAVE 3" OF COMPOSTED SOIL, LIVING EARTH TECHNOLOGY, OR
- APPROVED EQUAL TILLED AND TURNED TO A DEPTH OF 8" MINIMUM.

  10. ALL PLANT BEDS SHALL BE TOP-DRESSED WITH A MINIMUM OF 3 INCHES OF
- HARDWOOD MULCH.