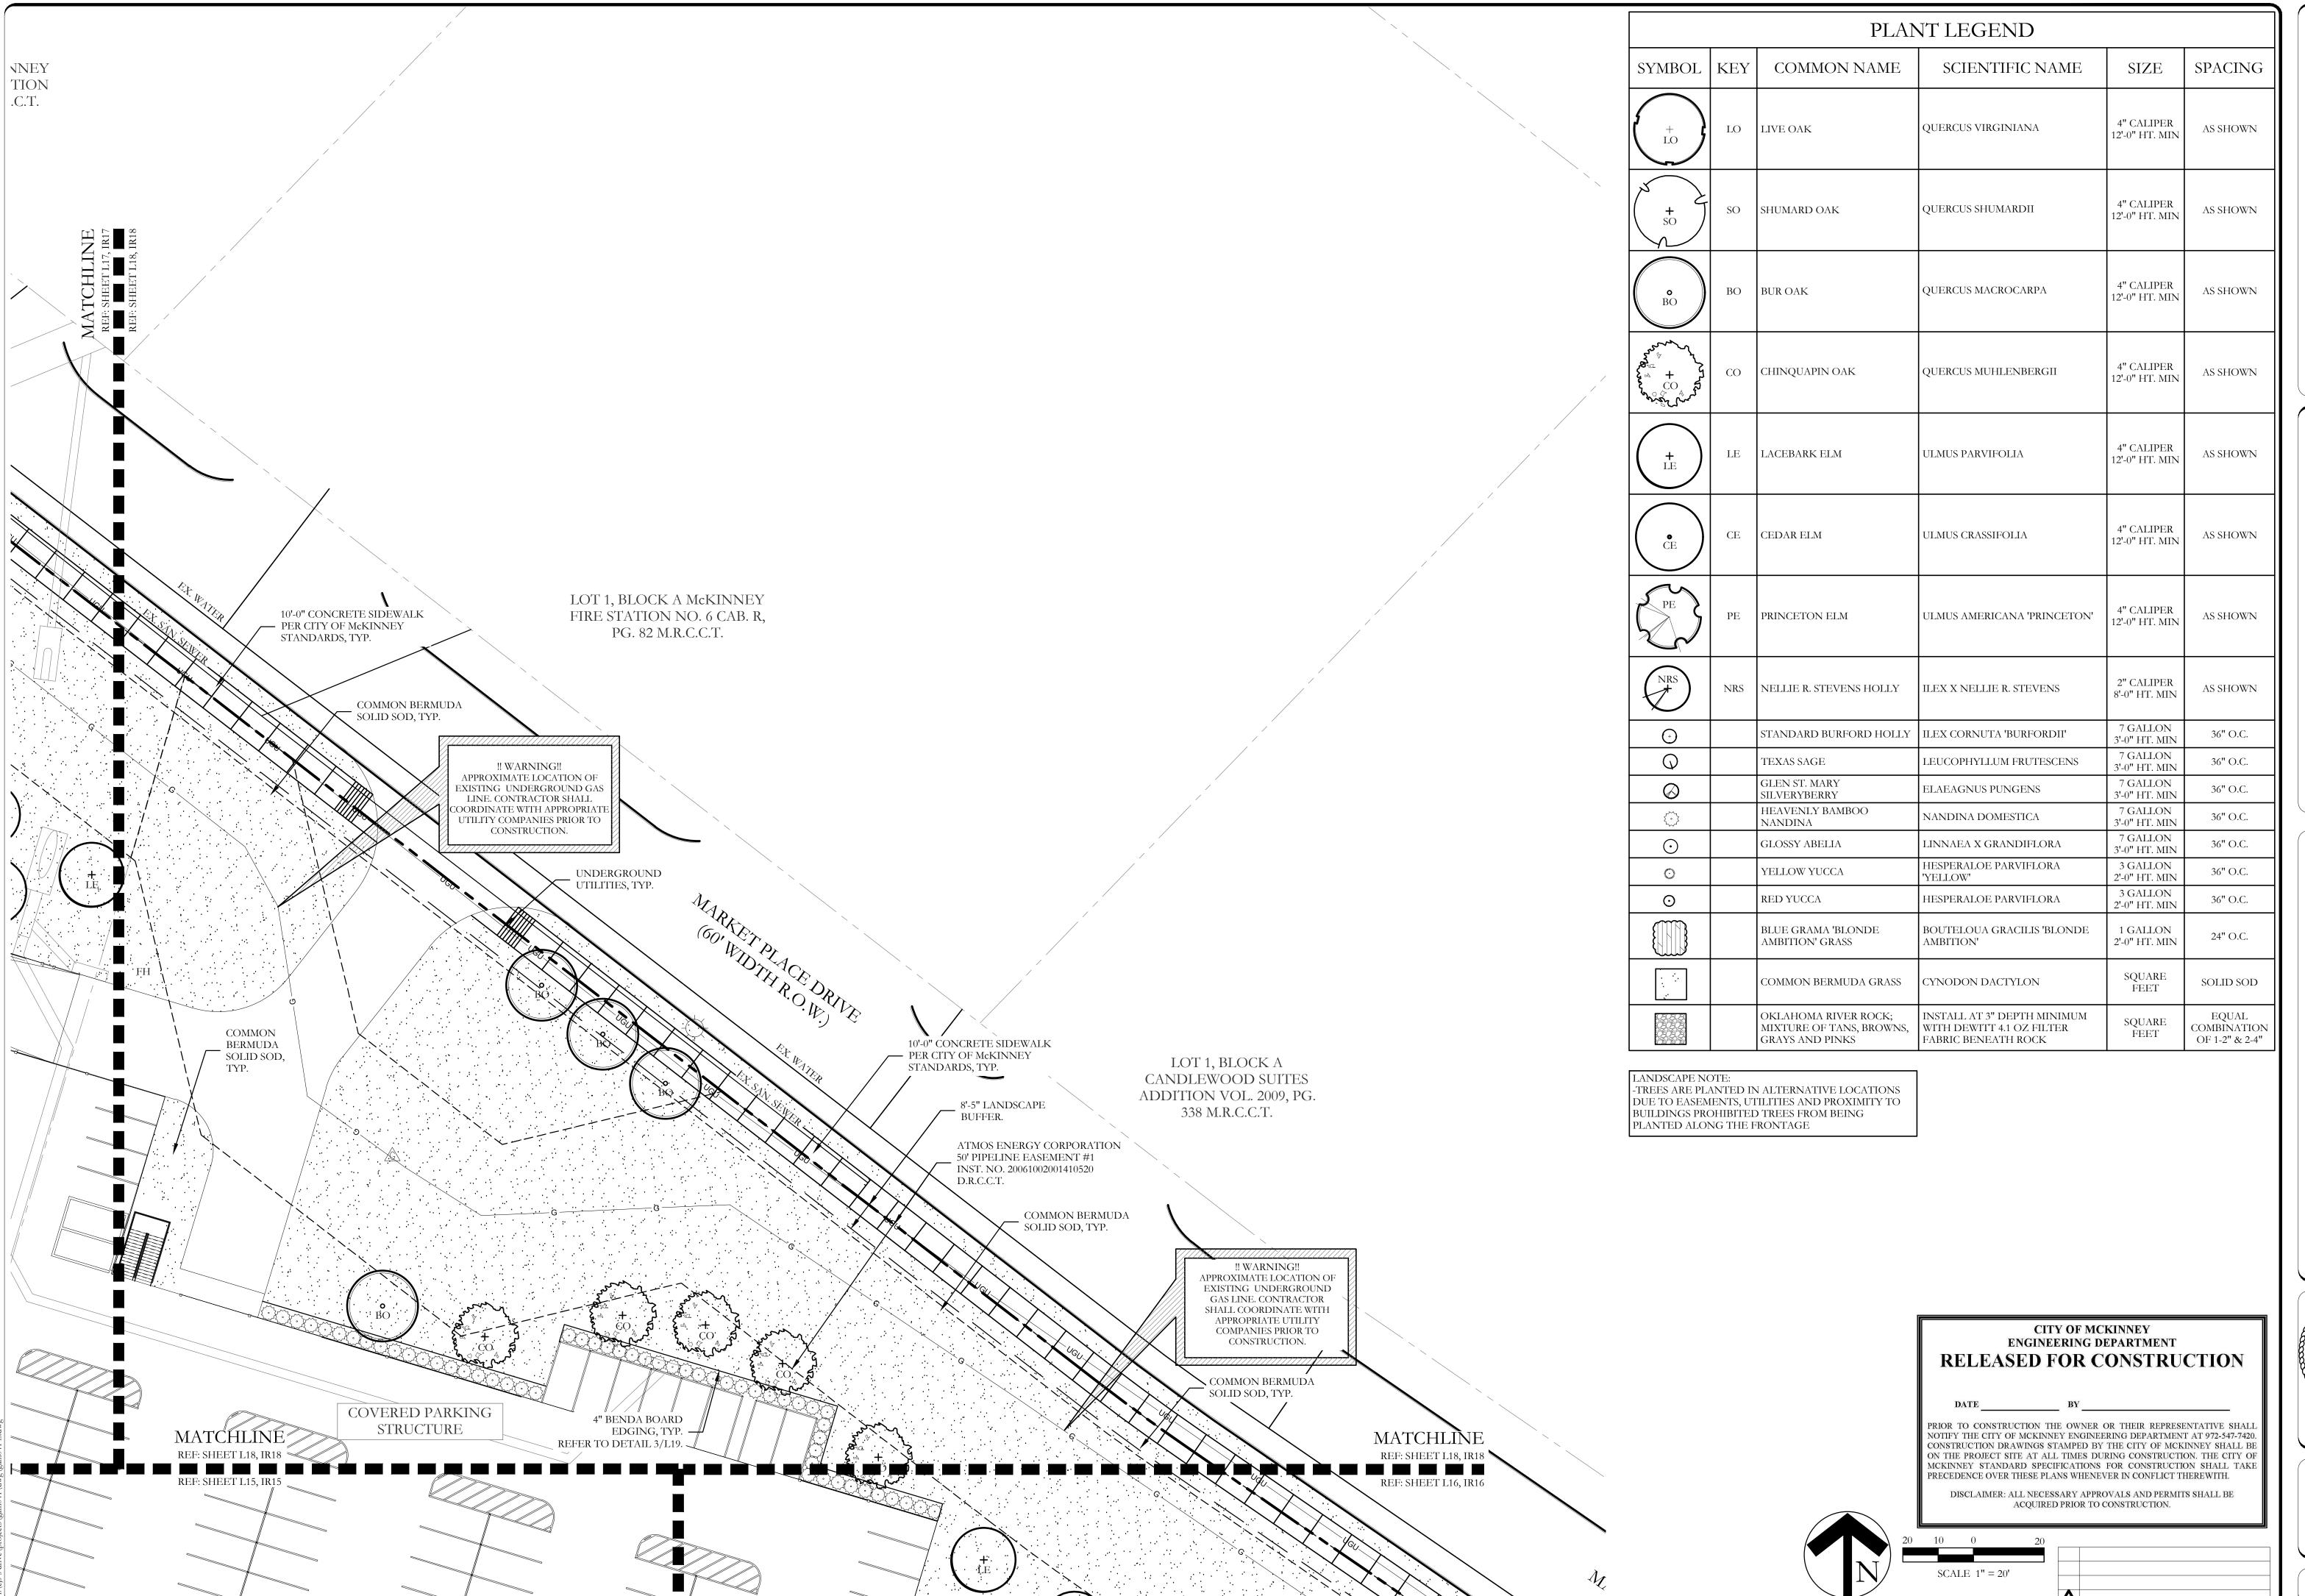

ANDSCAPE IMPROVEMENTS

November 08, 2024

SCALE: 1" = 20'

One Inch

JVC No GAM041

L5 of 19

| PLANT LEGEND                                                                                                                                                                                                                                                                                                                                                                                                                                                                                                                                                                                                                                                                                                                                                                                                                                                                                                                                                                                                                                                                                                                                                                                                                                                                                                                                                                                                                                                                                                                                                                                                                                                                                                                                                                                                                                                                                                                                                                                                                                                                                                                   |              |                                                                                 |                                         |                                      |          |  |  |
|--------------------------------------------------------------------------------------------------------------------------------------------------------------------------------------------------------------------------------------------------------------------------------------------------------------------------------------------------------------------------------------------------------------------------------------------------------------------------------------------------------------------------------------------------------------------------------------------------------------------------------------------------------------------------------------------------------------------------------------------------------------------------------------------------------------------------------------------------------------------------------------------------------------------------------------------------------------------------------------------------------------------------------------------------------------------------------------------------------------------------------------------------------------------------------------------------------------------------------------------------------------------------------------------------------------------------------------------------------------------------------------------------------------------------------------------------------------------------------------------------------------------------------------------------------------------------------------------------------------------------------------------------------------------------------------------------------------------------------------------------------------------------------------------------------------------------------------------------------------------------------------------------------------------------------------------------------------------------------------------------------------------------------------------------------------------------------------------------------------------------------|--------------|---------------------------------------------------------------------------------|-----------------------------------------|--------------------------------------|----------|--|--|
| SYMBOL                                                                                                                                                                                                                                                                                                                                                                                                                                                                                                                                                                                                                                                                                                                                                                                                                                                                                                                                                                                                                                                                                                                                                                                                                                                                                                                                                                                                                                                                                                                                                                                                                                                                                                                                                                                                                                                                                                                                                                                                                                                                                                                         | KEY          | COMMON NAME                                                                     | SCIENTIFIC NAME                         | SIZE                                 | SPACINO  |  |  |
| + LO LIVE OAK                                                                                                                                                                                                                                                                                                                                                                                                                                                                                                                                                                                                                                                                                                                                                                                                                                                                                                                                                                                                                                                                                                                                                                                                                                                                                                                                                                                                                                                                                                                                                                                                                                                                                                                                                                                                                                                                                                                                                                                                                                                                                                                  |              | LIVE OAK                                                                        | QUERCUS VIRGINIANA                      | 4" CALIPER<br>12'-0" HT. MIN         | AS SHOWN |  |  |
| SO SHUMARD OAK                                                                                                                                                                                                                                                                                                                                                                                                                                                                                                                                                                                                                                                                                                                                                                                                                                                                                                                                                                                                                                                                                                                                                                                                                                                                                                                                                                                                                                                                                                                                                                                                                                                                                                                                                                                                                                                                                                                                                                                                                                                                                                                 |              | SHUMARD OAK                                                                     | QUERCUS SHUMARDII                       | 4" CALIPER<br>12'-0" HT. MIN         | AS SHOWN |  |  |
| BO  CO  CHINQUAPIN OAK  Q                                                                                                                                                                                                                                                                                                                                                                                                                                                                                                                                                                                                                                                                                                                                                                                                                                                                                                                                                                                                                                                                                                                                                                                                                                                                                                                                                                                                                                                                                                                                                                                                                                                                                                                                                                                                                                                                                                                                                                                                                                                                                                      |              | QUERCUS MACROCARPA                                                              | 4" CALIPER<br>12'-0" HT. MIN            | AS SHOWN                             |          |  |  |
|                                                                                                                                                                                                                                                                                                                                                                                                                                                                                                                                                                                                                                                                                                                                                                                                                                                                                                                                                                                                                                                                                                                                                                                                                                                                                                                                                                                                                                                                                                                                                                                                                                                                                                                                                                                                                                                                                                                                                                                                                                                                                                                                |              | QUERCUS MUHLENBERGII                                                            | 4" CALIPER<br>12'-0" HT. MIN            | AS SHOWN                             |          |  |  |
|                                                                                                                                                                                                                                                                                                                                                                                                                                                                                                                                                                                                                                                                                                                                                                                                                                                                                                                                                                                                                                                                                                                                                                                                                                                                                                                                                                                                                                                                                                                                                                                                                                                                                                                                                                                                                                                                                                                                                                                                                                                                                                                                |              | LACEBARK ELM                                                                    | ULMUS PARVIFOLIA                        | 4" CALIPER<br>12'-0" HT. MIN         | AS SHOWN |  |  |
| ČE ČE                                                                                                                                                                                                                                                                                                                                                                                                                                                                                                                                                                                                                                                                                                                                                                                                                                                                                                                                                                                                                                                                                                                                                                                                                                                                                                                                                                                                                                                                                                                                                                                                                                                                                                                                                                                                                                                                                                                                                                                                                                                                                                                          | CE CEDAR ELM |                                                                                 | ULMUS CRASSIFOLIA                       | 4" CALIPER<br>12'-0" HT. MIN         | AS SHOWN |  |  |
| PE PRINCETON ELM  NRS  NRS  NRS  NELLIE R. STEVENS HOLL                                                                                                                                                                                                                                                                                                                                                                                                                                                                                                                                                                                                                                                                                                                                                                                                                                                                                                                                                                                                                                                                                                                                                                                                                                                                                                                                                                                                                                                                                                                                                                                                                                                                                                                                                                                                                                                                                                                                                                                                                                                                        |              | PRINCETON ELM                                                                   | ULMUS AMERICANA 'PRINCETON'             | 4" CALIPER<br>12'-0" HT. MIN         | AS SHOWN |  |  |
|                                                                                                                                                                                                                                                                                                                                                                                                                                                                                                                                                                                                                                                                                                                                                                                                                                                                                                                                                                                                                                                                                                                                                                                                                                                                                                                                                                                                                                                                                                                                                                                                                                                                                                                                                                                                                                                                                                                                                                                                                                                                                                                                |              | NELLIE R. STEVENS HOLLY                                                         | ILEX X NELLIE R. STEVENS                | 2" CALIPER<br>8'-0" HT. MIN          | AS SHOWN |  |  |
| +                                                                                                                                                                                                                                                                                                                                                                                                                                                                                                                                                                                                                                                                                                                                                                                                                                                                                                                                                                                                                                                                                                                                                                                                                                                                                                                                                                                                                                                                                                                                                                                                                                                                                                                                                                                                                                                                                                                                                                                                                                                                                                                              |              | STANDARD BURFORD HOLLY                                                          | ILEX CORNUTA 'BURFORDII'                | 7 GALLON<br>3'-0" HT. MIN            | 36" O.C. |  |  |
| Q                                                                                                                                                                                                                                                                                                                                                                                                                                                                                                                                                                                                                                                                                                                                                                                                                                                                                                                                                                                                                                                                                                                                                                                                                                                                                                                                                                                                                                                                                                                                                                                                                                                                                                                                                                                                                                                                                                                                                                                                                                                                                                                              |              | TEXAS SAGE                                                                      | LEUCOPHYLLUM FRUTESCENS                 | 7 GALLON<br>3'-0" HT. MIN            | 36" O.C. |  |  |
| $\otimes$                                                                                                                                                                                                                                                                                                                                                                                                                                                                                                                                                                                                                                                                                                                                                                                                                                                                                                                                                                                                                                                                                                                                                                                                                                                                                                                                                                                                                                                                                                                                                                                                                                                                                                                                                                                                                                                                                                                                                                                                                                                                                                                      |              | GLEN ST. MARY<br>SILVERYBERRY                                                   | ELAEAGNUS PUNGENS                       | 7 GALLON<br>3'-0" HT. MIN            | 36" O.C. |  |  |
| <b>\(\)</b>                                                                                                                                                                                                                                                                                                                                                                                                                                                                                                                                                                                                                                                                                                                                                                                                                                                                                                                                                                                                                                                                                                                                                                                                                                                                                                                                                                                                                                                                                                                                                                                                                                                                                                                                                                                                                                                                                                                                                                                                                                                                                                                    |              | HEAVENLY BAMBOO<br>NANDINA                                                      | NANDINA DOMESTICA                       | 7 GALLON<br>3'-0" HT. MIN            | 36" O.C. |  |  |
| $\odot$                                                                                                                                                                                                                                                                                                                                                                                                                                                                                                                                                                                                                                                                                                                                                                                                                                                                                                                                                                                                                                                                                                                                                                                                                                                                                                                                                                                                                                                                                                                                                                                                                                                                                                                                                                                                                                                                                                                                                                                                                                                                                                                        |              | GLOSSY ABELIA                                                                   | LINNAEA X GRANDIFLORA                   | 7 GALLON<br>3'-0" HT. MIN            | 36" O.C. |  |  |
| Marine Ma |              | YELLOW YUCCA                                                                    | HESPERALOE PARVIFLORA 'YELLOW'          | 3 GALLON<br>2'-0" HT. MIN            | 36" O.C. |  |  |
|                                                                                                                                                                                                                                                                                                                                                                                                                                                                                                                                                                                                                                                                                                                                                                                                                                                                                                                                                                                                                                                                                                                                                                                                                                                                                                                                                                                                                                                                                                                                                                                                                                                                                                                                                                                                                                                                                                                                                                                                                                                                                                                                |              | RED YUCCA                                                                       | HESPERALOE PARVIFLORA                   | 3 GALLON<br>2'-0" HT. MIN            | 36" O.C. |  |  |
|                                                                                                                                                                                                                                                                                                                                                                                                                                                                                                                                                                                                                                                                                                                                                                                                                                                                                                                                                                                                                                                                                                                                                                                                                                                                                                                                                                                                                                                                                                                                                                                                                                                                                                                                                                                                                                                                                                                                                                                                                                                                                                                                |              | BLUE GRAMA 'BLONDE<br>AMBITION' GRASS                                           | BOUTELOUA GRACILIS 'BLONDE<br>AMBITION' | 1 GALLON<br>2'-0" HT. MIN            | 24" O.C. |  |  |
| OKLAHOMA RIVER ROCK; IN MIXTURE OF TANS, BROWNS, W                                                                                                                                                                                                                                                                                                                                                                                                                                                                                                                                                                                                                                                                                                                                                                                                                                                                                                                                                                                                                                                                                                                                                                                                                                                                                                                                                                                                                                                                                                                                                                                                                                                                                                                                                                                                                                                                                                                                                                                                                                                                             |              | CYNODON DACTYLON                                                                | SQUARE<br>FEET                          | SOLID SOL                            |          |  |  |
|                                                                                                                                                                                                                                                                                                                                                                                                                                                                                                                                                                                                                                                                                                                                                                                                                                                                                                                                                                                                                                                                                                                                                                                                                                                                                                                                                                                                                                                                                                                                                                                                                                                                                                                                                                                                                                                                                                                                                                                                                                                                                                                                |              | INSTALL AT 3" DEPTH MINIMUM<br>WITH DEWITT 4.1 OZ FILTER<br>FABRIC BENEATH ROCK | SQUARE<br>FEET                          | EQUAL<br>COMBINATIO<br>OF 1-2" & 2-4 |          |  |  |