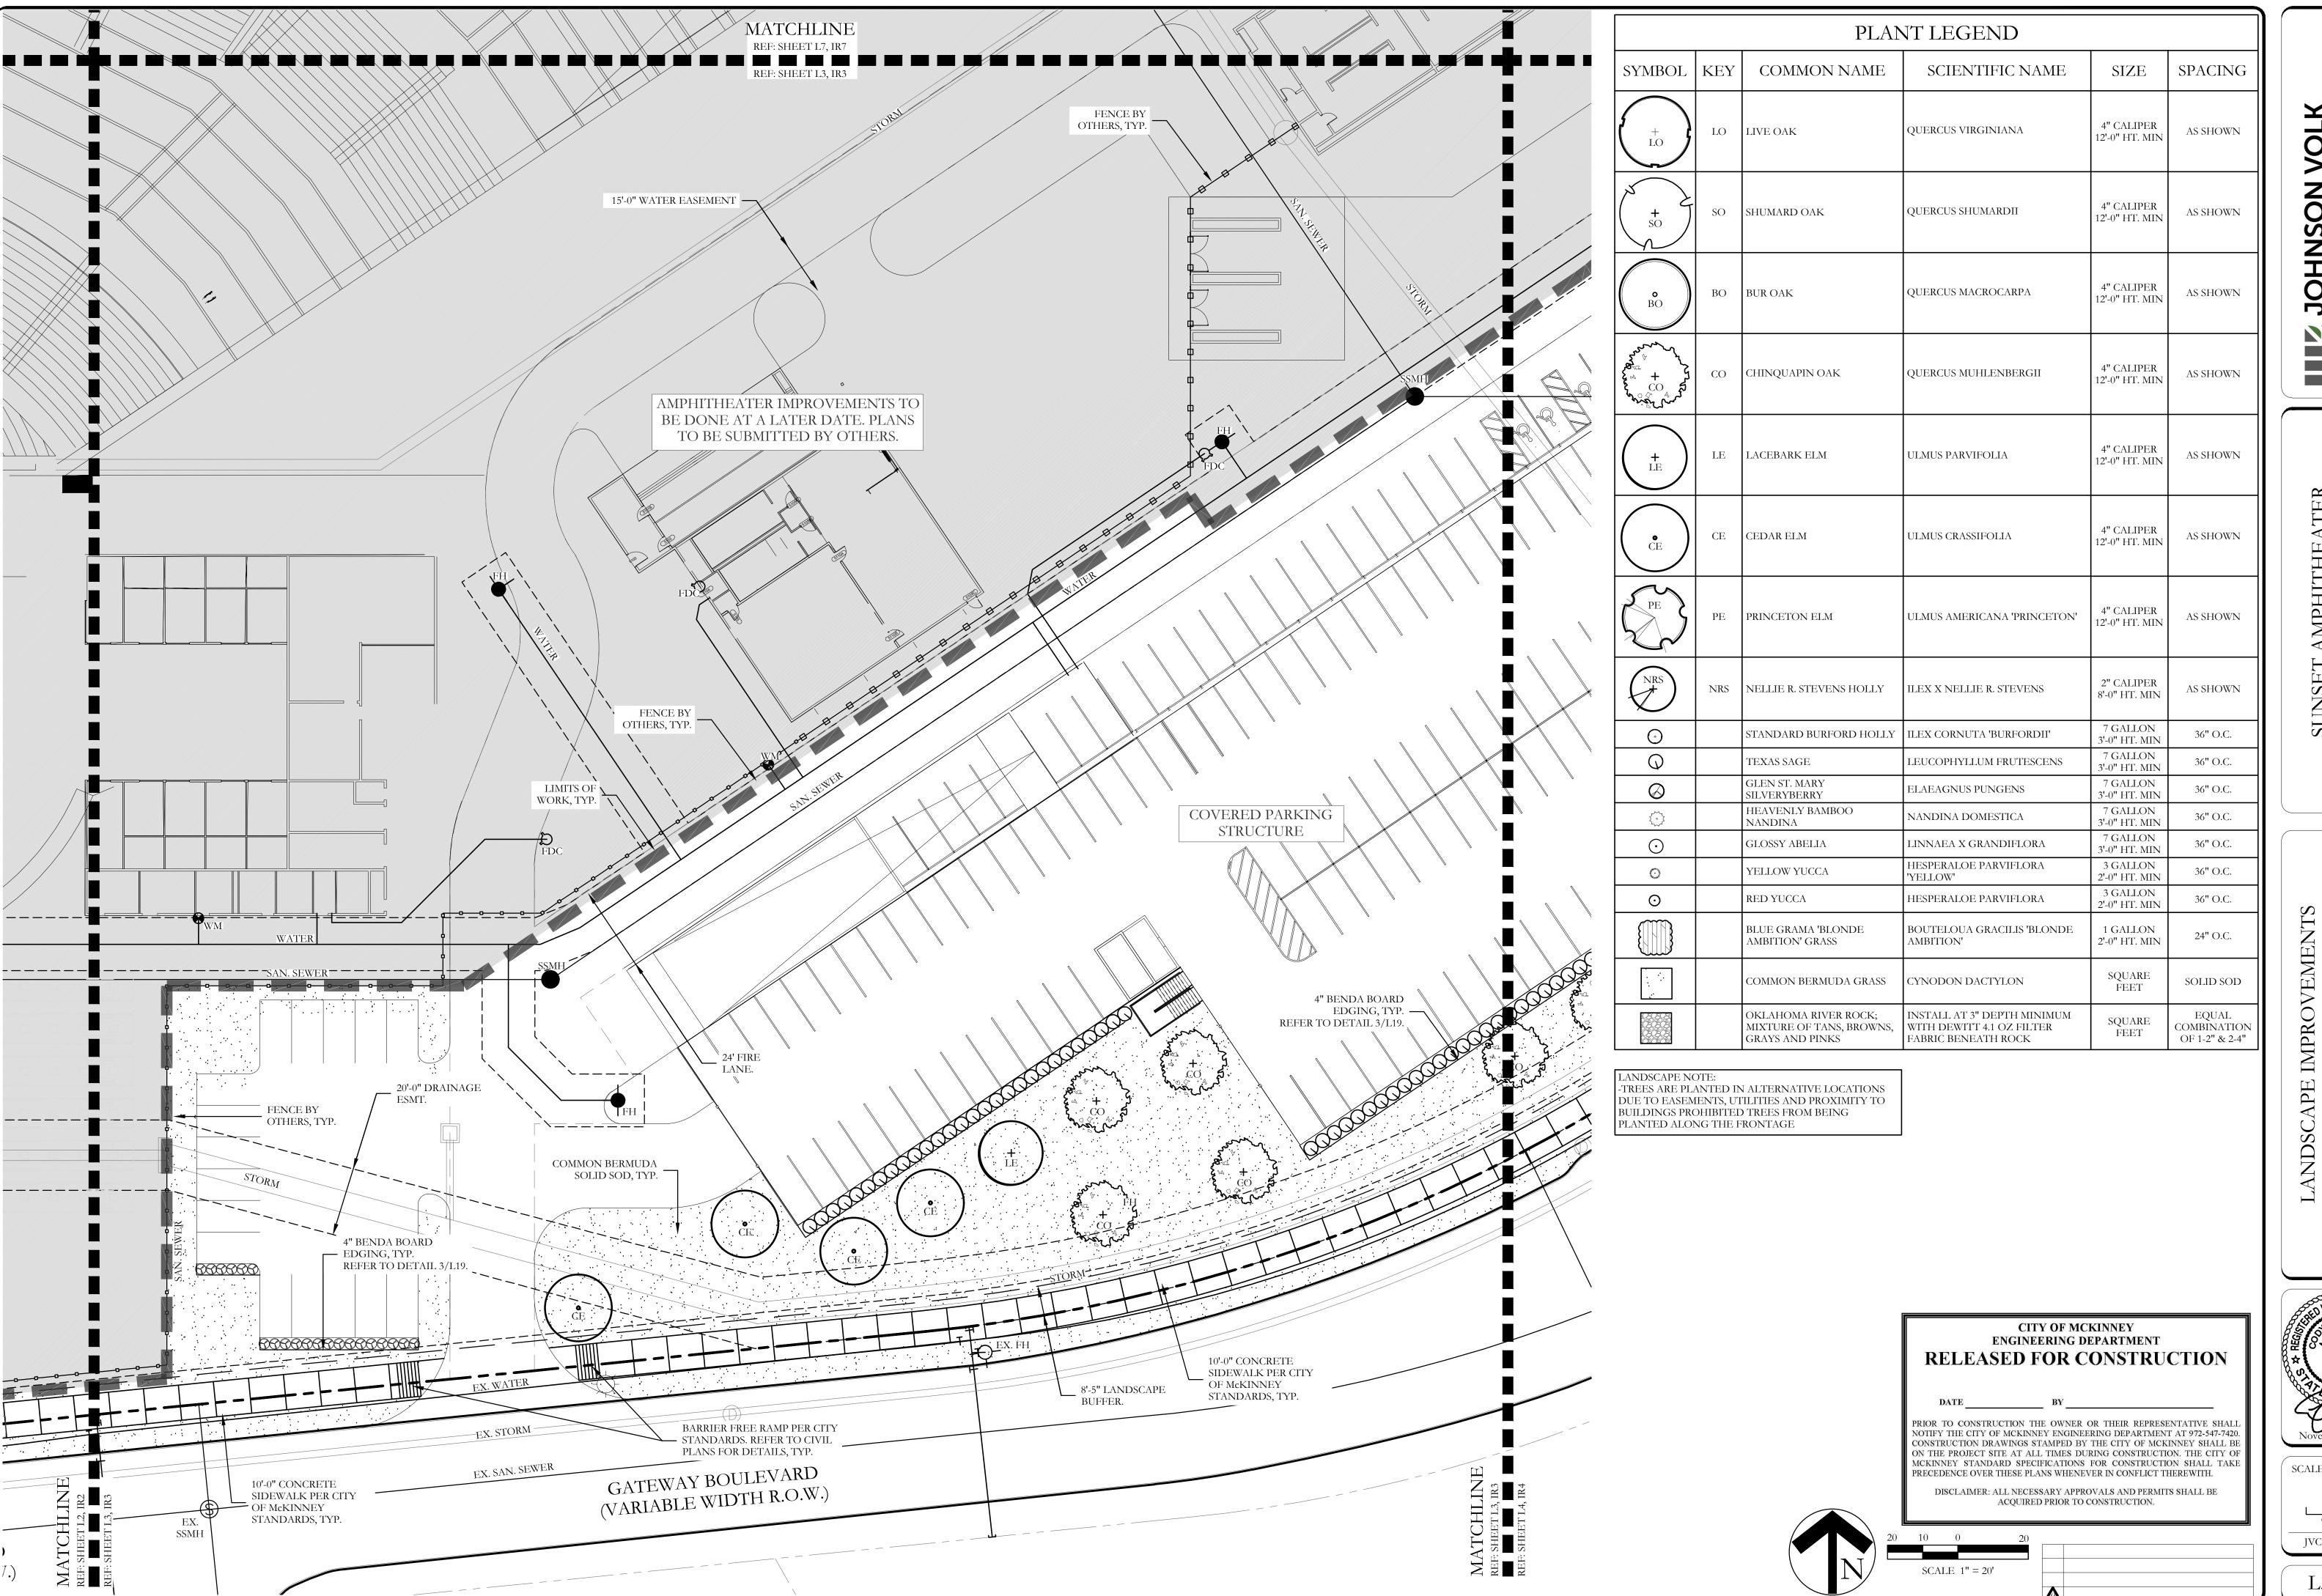

One Inch JVC No GAM041

L1 of 19

SCALE 1'' = 20'

OHNSO CONSULT PELS: Engineering Firm N 

IMPROV

SCALE: 1'' = 20'

JVC No GAM041

L2 of 19

ANDSCAPE IMPROVEMENTS

November 08, 2024

SCALE: 1" = 20'

One Inch

JVC No GAM041

L5 of 19

| PLANT LEGEND                                                                                                                                                                                                                                                                                                                                                                                                                                                                                                                                                                                                                                                                                                                                                                                                                                                                                                                                                                                                                                                                                                                                                                                                                                                                                                                                                                                                                                                                                                                                                                                                                                                                                                                                                                                                                                                                                                                                                                                                                                                                                                                   |              |                                                                                 |                                         |                                      |          |  |  |
|--------------------------------------------------------------------------------------------------------------------------------------------------------------------------------------------------------------------------------------------------------------------------------------------------------------------------------------------------------------------------------------------------------------------------------------------------------------------------------------------------------------------------------------------------------------------------------------------------------------------------------------------------------------------------------------------------------------------------------------------------------------------------------------------------------------------------------------------------------------------------------------------------------------------------------------------------------------------------------------------------------------------------------------------------------------------------------------------------------------------------------------------------------------------------------------------------------------------------------------------------------------------------------------------------------------------------------------------------------------------------------------------------------------------------------------------------------------------------------------------------------------------------------------------------------------------------------------------------------------------------------------------------------------------------------------------------------------------------------------------------------------------------------------------------------------------------------------------------------------------------------------------------------------------------------------------------------------------------------------------------------------------------------------------------------------------------------------------------------------------------------|--------------|---------------------------------------------------------------------------------|-----------------------------------------|--------------------------------------|----------|--|--|
| SYMBOL                                                                                                                                                                                                                                                                                                                                                                                                                                                                                                                                                                                                                                                                                                                                                                                                                                                                                                                                                                                                                                                                                                                                                                                                                                                                                                                                                                                                                                                                                                                                                                                                                                                                                                                                                                                                                                                                                                                                                                                                                                                                                                                         | KEY          | COMMON NAME                                                                     | SCIENTIFIC NAME                         | SIZE                                 | SPACINO  |  |  |
| + LO LIVE OAK                                                                                                                                                                                                                                                                                                                                                                                                                                                                                                                                                                                                                                                                                                                                                                                                                                                                                                                                                                                                                                                                                                                                                                                                                                                                                                                                                                                                                                                                                                                                                                                                                                                                                                                                                                                                                                                                                                                                                                                                                                                                                                                  |              | LIVE OAK                                                                        | QUERCUS VIRGINIANA                      | 4" CALIPER<br>12'-0" HT. MIN         | AS SHOWN |  |  |
| SO SHUMARD OAK                                                                                                                                                                                                                                                                                                                                                                                                                                                                                                                                                                                                                                                                                                                                                                                                                                                                                                                                                                                                                                                                                                                                                                                                                                                                                                                                                                                                                                                                                                                                                                                                                                                                                                                                                                                                                                                                                                                                                                                                                                                                                                                 |              | SHUMARD OAK                                                                     | QUERCUS SHUMARDII                       | 4" CALIPER<br>12'-0" HT. MIN         | AS SHOWN |  |  |
| BO  CO  CHINQUAPIN OAK  Q                                                                                                                                                                                                                                                                                                                                                                                                                                                                                                                                                                                                                                                                                                                                                                                                                                                                                                                                                                                                                                                                                                                                                                                                                                                                                                                                                                                                                                                                                                                                                                                                                                                                                                                                                                                                                                                                                                                                                                                                                                                                                                      |              | QUERCUS MACROCARPA                                                              | 4" CALIPER<br>12'-0" HT. MIN            | AS SHOWN                             |          |  |  |
|                                                                                                                                                                                                                                                                                                                                                                                                                                                                                                                                                                                                                                                                                                                                                                                                                                                                                                                                                                                                                                                                                                                                                                                                                                                                                                                                                                                                                                                                                                                                                                                                                                                                                                                                                                                                                                                                                                                                                                                                                                                                                                                                |              | QUERCUS MUHLENBERGII                                                            | 4" CALIPER<br>12'-0" HT. MIN            | AS SHOWN                             |          |  |  |
|                                                                                                                                                                                                                                                                                                                                                                                                                                                                                                                                                                                                                                                                                                                                                                                                                                                                                                                                                                                                                                                                                                                                                                                                                                                                                                                                                                                                                                                                                                                                                                                                                                                                                                                                                                                                                                                                                                                                                                                                                                                                                                                                |              | LACEBARK ELM                                                                    | ULMUS PARVIFOLIA                        | 4" CALIPER<br>12'-0" HT. MIN         | AS SHOWN |  |  |
| ČE ČE                                                                                                                                                                                                                                                                                                                                                                                                                                                                                                                                                                                                                                                                                                                                                                                                                                                                                                                                                                                                                                                                                                                                                                                                                                                                                                                                                                                                                                                                                                                                                                                                                                                                                                                                                                                                                                                                                                                                                                                                                                                                                                                          | CE CEDAR ELM |                                                                                 | ULMUS CRASSIFOLIA                       | 4" CALIPER<br>12'-0" HT. MIN         | AS SHOWN |  |  |
| PE PRINCETON ELM  NRS  NRS  NRS  NELLIE R. STEVENS HOLL                                                                                                                                                                                                                                                                                                                                                                                                                                                                                                                                                                                                                                                                                                                                                                                                                                                                                                                                                                                                                                                                                                                                                                                                                                                                                                                                                                                                                                                                                                                                                                                                                                                                                                                                                                                                                                                                                                                                                                                                                                                                        |              | PRINCETON ELM                                                                   | ULMUS AMERICANA 'PRINCETON'             | 4" CALIPER<br>12'-0" HT. MIN         | AS SHOWN |  |  |
|                                                                                                                                                                                                                                                                                                                                                                                                                                                                                                                                                                                                                                                                                                                                                                                                                                                                                                                                                                                                                                                                                                                                                                                                                                                                                                                                                                                                                                                                                                                                                                                                                                                                                                                                                                                                                                                                                                                                                                                                                                                                                                                                |              | NELLIE R. STEVENS HOLLY                                                         | ILEX X NELLIE R. STEVENS                | 2" CALIPER<br>8'-0" HT. MIN          | AS SHOWN |  |  |
| +                                                                                                                                                                                                                                                                                                                                                                                                                                                                                                                                                                                                                                                                                                                                                                                                                                                                                                                                                                                                                                                                                                                                                                                                                                                                                                                                                                                                                                                                                                                                                                                                                                                                                                                                                                                                                                                                                                                                                                                                                                                                                                                              |              | STANDARD BURFORD HOLLY                                                          | ILEX CORNUTA 'BURFORDII'                | 7 GALLON<br>3'-0" HT. MIN            | 36" O.C. |  |  |
| Q                                                                                                                                                                                                                                                                                                                                                                                                                                                                                                                                                                                                                                                                                                                                                                                                                                                                                                                                                                                                                                                                                                                                                                                                                                                                                                                                                                                                                                                                                                                                                                                                                                                                                                                                                                                                                                                                                                                                                                                                                                                                                                                              |              | TEXAS SAGE                                                                      | LEUCOPHYLLUM FRUTESCENS                 | 7 GALLON<br>3'-0" HT. MIN            | 36" O.C. |  |  |
| $\otimes$                                                                                                                                                                                                                                                                                                                                                                                                                                                                                                                                                                                                                                                                                                                                                                                                                                                                                                                                                                                                                                                                                                                                                                                                                                                                                                                                                                                                                                                                                                                                                                                                                                                                                                                                                                                                                                                                                                                                                                                                                                                                                                                      |              | GLEN ST. MARY<br>SILVERYBERRY                                                   | ELAEAGNUS PUNGENS                       | 7 GALLON<br>3'-0" HT. MIN            | 36" O.C. |  |  |
| <b>\(\)</b>                                                                                                                                                                                                                                                                                                                                                                                                                                                                                                                                                                                                                                                                                                                                                                                                                                                                                                                                                                                                                                                                                                                                                                                                                                                                                                                                                                                                                                                                                                                                                                                                                                                                                                                                                                                                                                                                                                                                                                                                                                                                                                                    |              | HEAVENLY BAMBOO<br>NANDINA                                                      | NANDINA DOMESTICA                       | 7 GALLON<br>3'-0" HT. MIN            | 36" O.C. |  |  |
| $\odot$                                                                                                                                                                                                                                                                                                                                                                                                                                                                                                                                                                                                                                                                                                                                                                                                                                                                                                                                                                                                                                                                                                                                                                                                                                                                                                                                                                                                                                                                                                                                                                                                                                                                                                                                                                                                                                                                                                                                                                                                                                                                                                                        |              | GLOSSY ABELIA                                                                   | LINNAEA X GRANDIFLORA                   | 7 GALLON<br>3'-0" HT. MIN            | 36" O.C. |  |  |
| Marine Ma |              | YELLOW YUCCA                                                                    | HESPERALOE PARVIFLORA 'YELLOW'          | 3 GALLON<br>2'-0" HT. MIN            | 36" O.C. |  |  |
|                                                                                                                                                                                                                                                                                                                                                                                                                                                                                                                                                                                                                                                                                                                                                                                                                                                                                                                                                                                                                                                                                                                                                                                                                                                                                                                                                                                                                                                                                                                                                                                                                                                                                                                                                                                                                                                                                                                                                                                                                                                                                                                                |              | RED YUCCA                                                                       | HESPERALOE PARVIFLORA                   | 3 GALLON<br>2'-0" HT. MIN            | 36" O.C. |  |  |
|                                                                                                                                                                                                                                                                                                                                                                                                                                                                                                                                                                                                                                                                                                                                                                                                                                                                                                                                                                                                                                                                                                                                                                                                                                                                                                                                                                                                                                                                                                                                                                                                                                                                                                                                                                                                                                                                                                                                                                                                                                                                                                                                |              | BLUE GRAMA 'BLONDE<br>AMBITION' GRASS                                           | BOUTELOUA GRACILIS 'BLONDE<br>AMBITION' | 1 GALLON<br>2'-0" HT. MIN            | 24" O.C. |  |  |
| OKLAHOMA RIVER ROCK; IN MIXTURE OF TANS, BROWNS, W                                                                                                                                                                                                                                                                                                                                                                                                                                                                                                                                                                                                                                                                                                                                                                                                                                                                                                                                                                                                                                                                                                                                                                                                                                                                                                                                                                                                                                                                                                                                                                                                                                                                                                                                                                                                                                                                                                                                                                                                                                                                             |              | CYNODON DACTYLON                                                                | SQUARE<br>FEET                          | SOLID SOL                            |          |  |  |
|                                                                                                                                                                                                                                                                                                                                                                                                                                                                                                                                                                                                                                                                                                                                                                                                                                                                                                                                                                                                                                                                                                                                                                                                                                                                                                                                                                                                                                                                                                                                                                                                                                                                                                                                                                                                                                                                                                                                                                                                                                                                                                                                |              | INSTALL AT 3" DEPTH MINIMUM<br>WITH DEWITT 4.1 OZ FILTER<br>FABRIC BENEATH ROCK | SQUARE<br>FEET                          | EQUAL<br>COMBINATIO<br>OF 1-2" & 2-4 |          |  |  |