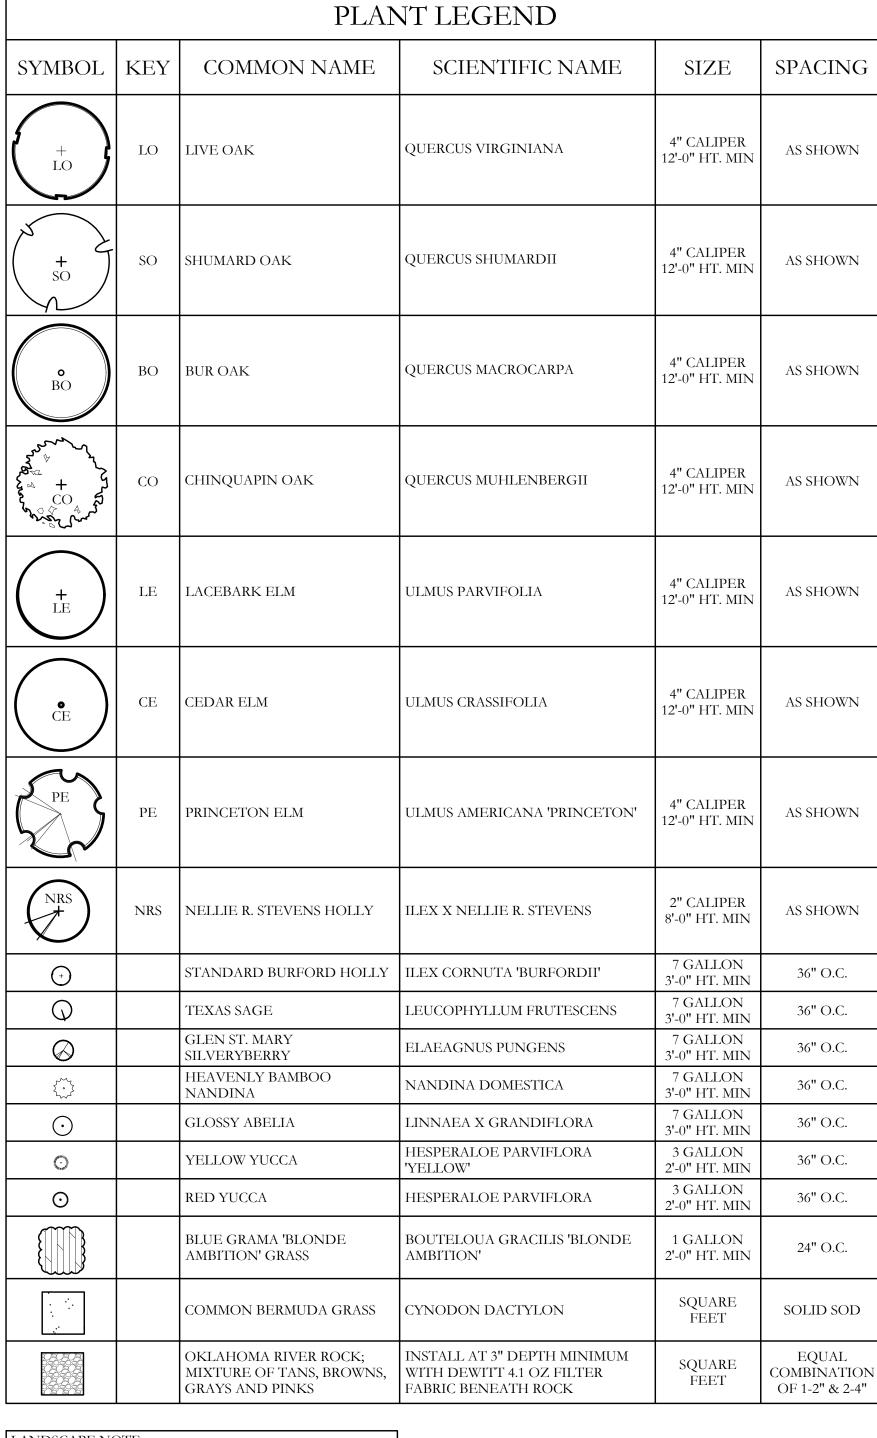

ANDSCAPE IMPROVEMENTS

November 08, 2024

SCALE: 1" = 20'

One Inch

JVC No GAM041

L5 of 19

| PLANT LEGEND                                                                                                                                                                                                                                                                                                                                                                                                                                                                                                                                                                                                                                                                                                                                                                                                                                                                                                                                                                                                                                                                                                                                                                                                                                                                                                                                                                                                                                                                                                                                                                                                                                                                                                                                                                                                                                                                                                                                                                                                                                                                                                                   |              |                                                                                 |                                         |                                      |          |  |  |
|--------------------------------------------------------------------------------------------------------------------------------------------------------------------------------------------------------------------------------------------------------------------------------------------------------------------------------------------------------------------------------------------------------------------------------------------------------------------------------------------------------------------------------------------------------------------------------------------------------------------------------------------------------------------------------------------------------------------------------------------------------------------------------------------------------------------------------------------------------------------------------------------------------------------------------------------------------------------------------------------------------------------------------------------------------------------------------------------------------------------------------------------------------------------------------------------------------------------------------------------------------------------------------------------------------------------------------------------------------------------------------------------------------------------------------------------------------------------------------------------------------------------------------------------------------------------------------------------------------------------------------------------------------------------------------------------------------------------------------------------------------------------------------------------------------------------------------------------------------------------------------------------------------------------------------------------------------------------------------------------------------------------------------------------------------------------------------------------------------------------------------|--------------|---------------------------------------------------------------------------------|-----------------------------------------|--------------------------------------|----------|--|--|
| SYMBOL                                                                                                                                                                                                                                                                                                                                                                                                                                                                                                                                                                                                                                                                                                                                                                                                                                                                                                                                                                                                                                                                                                                                                                                                                                                                                                                                                                                                                                                                                                                                                                                                                                                                                                                                                                                                                                                                                                                                                                                                                                                                                                                         | KEY          | COMMON NAME                                                                     | SCIENTIFIC NAME                         | SIZE                                 | SPACINO  |  |  |
| + LO LIVE OAK                                                                                                                                                                                                                                                                                                                                                                                                                                                                                                                                                                                                                                                                                                                                                                                                                                                                                                                                                                                                                                                                                                                                                                                                                                                                                                                                                                                                                                                                                                                                                                                                                                                                                                                                                                                                                                                                                                                                                                                                                                                                                                                  |              | LIVE OAK                                                                        | QUERCUS VIRGINIANA                      | 4" CALIPER<br>12'-0" HT. MIN         | AS SHOWN |  |  |
| SO SHUMARD OAK                                                                                                                                                                                                                                                                                                                                                                                                                                                                                                                                                                                                                                                                                                                                                                                                                                                                                                                                                                                                                                                                                                                                                                                                                                                                                                                                                                                                                                                                                                                                                                                                                                                                                                                                                                                                                                                                                                                                                                                                                                                                                                                 |              | SHUMARD OAK                                                                     | QUERCUS SHUMARDII                       | 4" CALIPER<br>12'-0" HT. MIN         | AS SHOWN |  |  |
| BO  CO  CHINQUAPIN OAK  Q                                                                                                                                                                                                                                                                                                                                                                                                                                                                                                                                                                                                                                                                                                                                                                                                                                                                                                                                                                                                                                                                                                                                                                                                                                                                                                                                                                                                                                                                                                                                                                                                                                                                                                                                                                                                                                                                                                                                                                                                                                                                                                      |              | QUERCUS MACROCARPA                                                              | 4" CALIPER<br>12'-0" HT. MIN            | AS SHOWN                             |          |  |  |
|                                                                                                                                                                                                                                                                                                                                                                                                                                                                                                                                                                                                                                                                                                                                                                                                                                                                                                                                                                                                                                                                                                                                                                                                                                                                                                                                                                                                                                                                                                                                                                                                                                                                                                                                                                                                                                                                                                                                                                                                                                                                                                                                |              | QUERCUS MUHLENBERGII                                                            | 4" CALIPER<br>12'-0" HT. MIN            | AS SHOWN                             |          |  |  |
|                                                                                                                                                                                                                                                                                                                                                                                                                                                                                                                                                                                                                                                                                                                                                                                                                                                                                                                                                                                                                                                                                                                                                                                                                                                                                                                                                                                                                                                                                                                                                                                                                                                                                                                                                                                                                                                                                                                                                                                                                                                                                                                                |              | LACEBARK ELM                                                                    | ULMUS PARVIFOLIA                        | 4" CALIPER<br>12'-0" HT. MIN         | AS SHOWN |  |  |
| ČE ČE                                                                                                                                                                                                                                                                                                                                                                                                                                                                                                                                                                                                                                                                                                                                                                                                                                                                                                                                                                                                                                                                                                                                                                                                                                                                                                                                                                                                                                                                                                                                                                                                                                                                                                                                                                                                                                                                                                                                                                                                                                                                                                                          | CE CEDAR ELM |                                                                                 | ULMUS CRASSIFOLIA                       | 4" CALIPER<br>12'-0" HT. MIN         | AS SHOWN |  |  |
| PE PRINCETON ELM  NRS  NRS  NRS  NELLIE R. STEVENS HOLL                                                                                                                                                                                                                                                                                                                                                                                                                                                                                                                                                                                                                                                                                                                                                                                                                                                                                                                                                                                                                                                                                                                                                                                                                                                                                                                                                                                                                                                                                                                                                                                                                                                                                                                                                                                                                                                                                                                                                                                                                                                                        |              | PRINCETON ELM                                                                   | ULMUS AMERICANA 'PRINCETON'             | 4" CALIPER<br>12'-0" HT. MIN         | AS SHOWN |  |  |
|                                                                                                                                                                                                                                                                                                                                                                                                                                                                                                                                                                                                                                                                                                                                                                                                                                                                                                                                                                                                                                                                                                                                                                                                                                                                                                                                                                                                                                                                                                                                                                                                                                                                                                                                                                                                                                                                                                                                                                                                                                                                                                                                |              | NELLIE R. STEVENS HOLLY                                                         | ILEX X NELLIE R. STEVENS                | 2" CALIPER<br>8'-0" HT. MIN          | AS SHOWN |  |  |
| +                                                                                                                                                                                                                                                                                                                                                                                                                                                                                                                                                                                                                                                                                                                                                                                                                                                                                                                                                                                                                                                                                                                                                                                                                                                                                                                                                                                                                                                                                                                                                                                                                                                                                                                                                                                                                                                                                                                                                                                                                                                                                                                              |              | STANDARD BURFORD HOLLY                                                          | ILEX CORNUTA 'BURFORDII'                | 7 GALLON<br>3'-0" HT. MIN            | 36" O.C. |  |  |
| Q                                                                                                                                                                                                                                                                                                                                                                                                                                                                                                                                                                                                                                                                                                                                                                                                                                                                                                                                                                                                                                                                                                                                                                                                                                                                                                                                                                                                                                                                                                                                                                                                                                                                                                                                                                                                                                                                                                                                                                                                                                                                                                                              |              | TEXAS SAGE                                                                      | LEUCOPHYLLUM FRUTESCENS                 | 7 GALLON<br>3'-0" HT. MIN            | 36" O.C. |  |  |
| $\otimes$                                                                                                                                                                                                                                                                                                                                                                                                                                                                                                                                                                                                                                                                                                                                                                                                                                                                                                                                                                                                                                                                                                                                                                                                                                                                                                                                                                                                                                                                                                                                                                                                                                                                                                                                                                                                                                                                                                                                                                                                                                                                                                                      |              | GLEN ST. MARY<br>SILVERYBERRY                                                   | ELAEAGNUS PUNGENS                       | 7 GALLON<br>3'-0" HT. MIN            | 36" O.C. |  |  |
| <b>\(\)</b>                                                                                                                                                                                                                                                                                                                                                                                                                                                                                                                                                                                                                                                                                                                                                                                                                                                                                                                                                                                                                                                                                                                                                                                                                                                                                                                                                                                                                                                                                                                                                                                                                                                                                                                                                                                                                                                                                                                                                                                                                                                                                                                    |              | HEAVENLY BAMBOO<br>NANDINA                                                      | NANDINA DOMESTICA                       | 7 GALLON<br>3'-0" HT. MIN            | 36" O.C. |  |  |
| $\odot$                                                                                                                                                                                                                                                                                                                                                                                                                                                                                                                                                                                                                                                                                                                                                                                                                                                                                                                                                                                                                                                                                                                                                                                                                                                                                                                                                                                                                                                                                                                                                                                                                                                                                                                                                                                                                                                                                                                                                                                                                                                                                                                        |              | GLOSSY ABELIA                                                                   | LINNAEA X GRANDIFLORA                   | 7 GALLON<br>3'-0" HT. MIN            | 36" O.C. |  |  |
| Marine Ma |              | YELLOW YUCCA                                                                    | HESPERALOE PARVIFLORA 'YELLOW'          | 3 GALLON<br>2'-0" HT. MIN            | 36" O.C. |  |  |
|                                                                                                                                                                                                                                                                                                                                                                                                                                                                                                                                                                                                                                                                                                                                                                                                                                                                                                                                                                                                                                                                                                                                                                                                                                                                                                                                                                                                                                                                                                                                                                                                                                                                                                                                                                                                                                                                                                                                                                                                                                                                                                                                |              | RED YUCCA                                                                       | HESPERALOE PARVIFLORA                   | 3 GALLON<br>2'-0" HT. MIN            | 36" O.C. |  |  |
|                                                                                                                                                                                                                                                                                                                                                                                                                                                                                                                                                                                                                                                                                                                                                                                                                                                                                                                                                                                                                                                                                                                                                                                                                                                                                                                                                                                                                                                                                                                                                                                                                                                                                                                                                                                                                                                                                                                                                                                                                                                                                                                                |              | BLUE GRAMA 'BLONDE<br>AMBITION' GRASS                                           | BOUTELOUA GRACILIS 'BLONDE<br>AMBITION' | 1 GALLON<br>2'-0" HT. MIN            | 24" O.C. |  |  |
| OKLAHOMA RIVER ROCK; IN MIXTURE OF TANS, BROWNS, W                                                                                                                                                                                                                                                                                                                                                                                                                                                                                                                                                                                                                                                                                                                                                                                                                                                                                                                                                                                                                                                                                                                                                                                                                                                                                                                                                                                                                                                                                                                                                                                                                                                                                                                                                                                                                                                                                                                                                                                                                                                                             |              | CYNODON DACTYLON                                                                | SQUARE<br>FEET                          | SOLID SOL                            |          |  |  |
|                                                                                                                                                                                                                                                                                                                                                                                                                                                                                                                                                                                                                                                                                                                                                                                                                                                                                                                                                                                                                                                                                                                                                                                                                                                                                                                                                                                                                                                                                                                                                                                                                                                                                                                                                                                                                                                                                                                                                                                                                                                                                                                                |              | INSTALL AT 3" DEPTH MINIMUM<br>WITH DEWITT 4.1 OZ FILTER<br>FABRIC BENEATH ROCK | SQUARE<br>FEET                          | EQUAL<br>COMBINATIO<br>OF 1-2" & 2-4 |          |  |  |