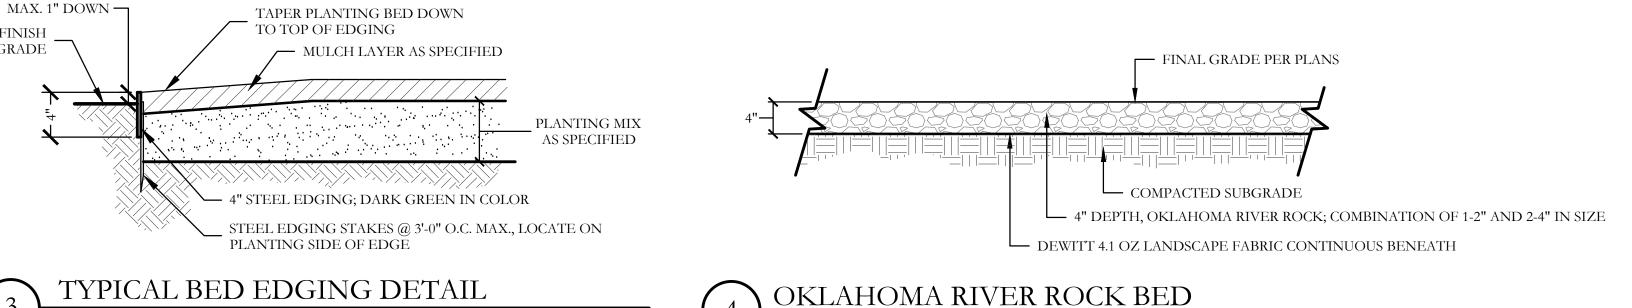

  9. ALL BEDS TO HAVE 3" OF COMPOSTED SOIL, LIVING EARTH TECHNOLOGY, OR
- APPROVED EQUAL TILLED AND TURNED TO A DEPTH OF 8" MINIMUM.

  10. ALL PLANT BEDS SHALL BE TOP-DRESSED WITH A MINIMUM OF 3 INCHES OF
- HARDWOOD MULCH.