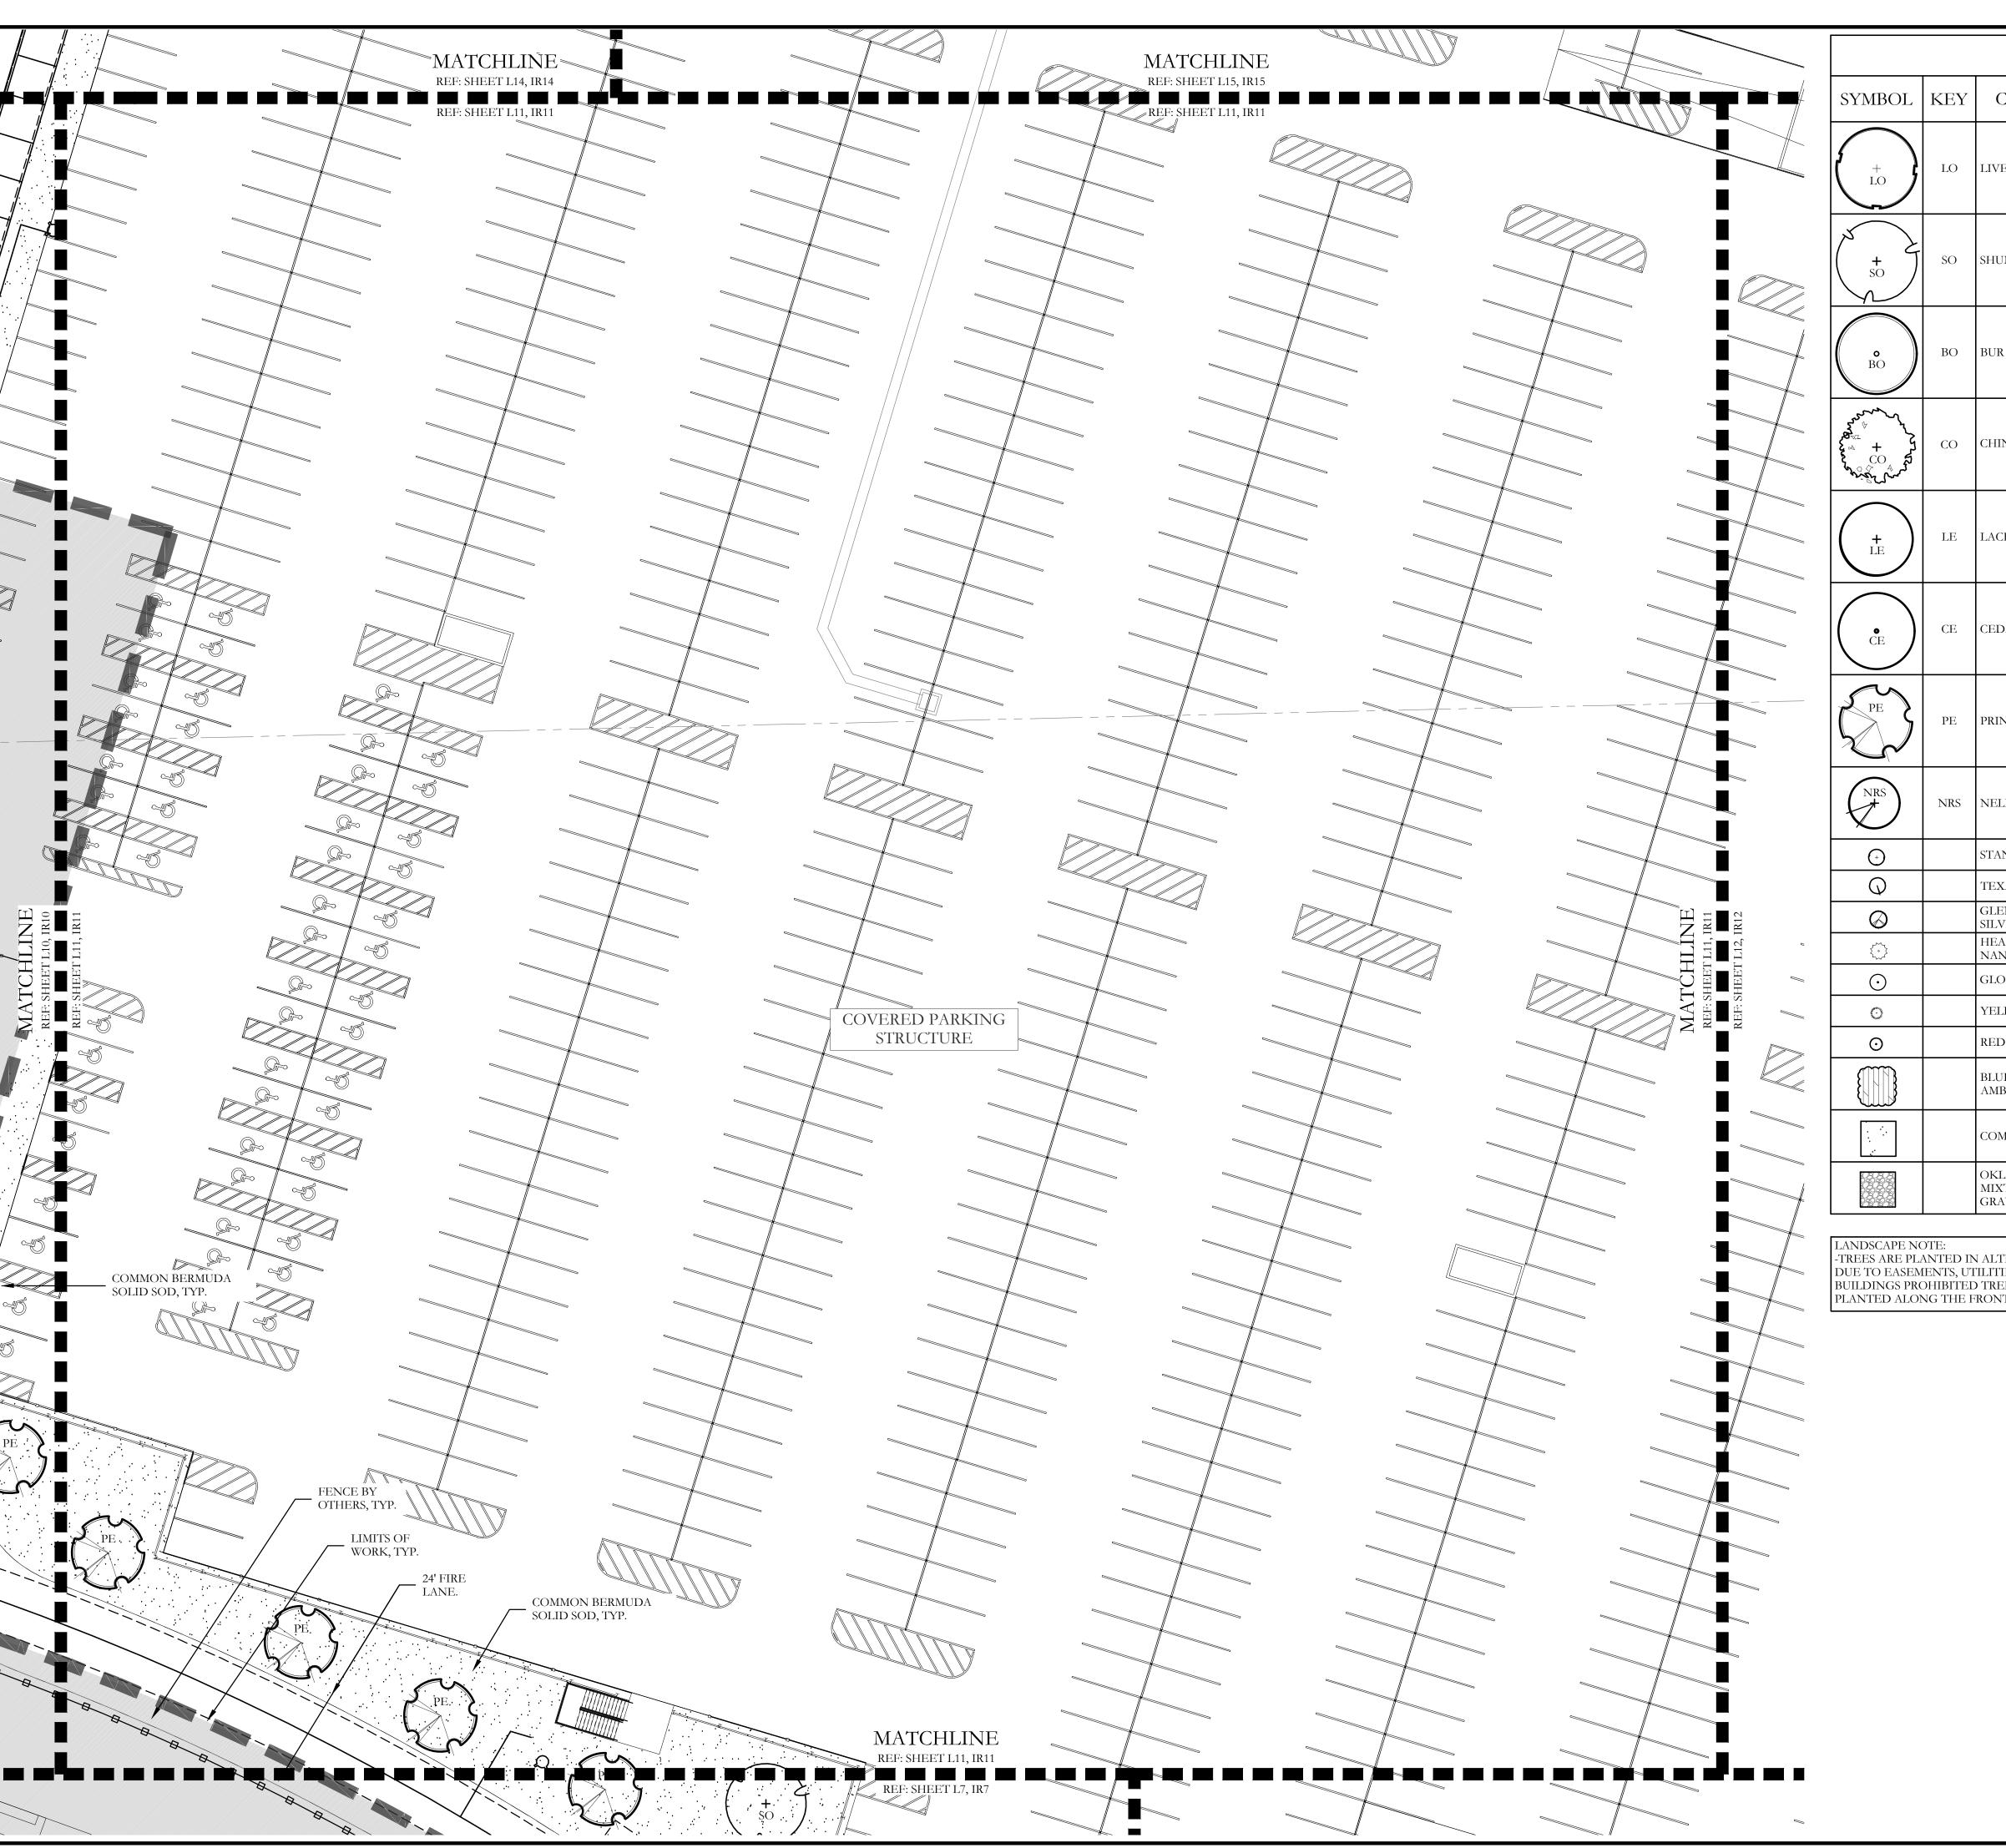

ANDSCAPE IMPROVEMENTS

November 08, 2024

SCALE: 1" = 20'

One Inch

JVC No GAM041

L5 of 19

| PLANT LEGEND                                                                                                                                                                                                                                                                                                                                                                                                                                                                                                                                                                                                                                                                                                                                                                                                                                                                                                                                                                                                                                                                                                                                                                                                                                                                                                                                                                                                                                                                                                                                                                                                                                                                                                                                                                                                                                                                                                                                                                                                                                                                                                                   |              |                                                                                 |                                         |                                      |          |  |  |
|--------------------------------------------------------------------------------------------------------------------------------------------------------------------------------------------------------------------------------------------------------------------------------------------------------------------------------------------------------------------------------------------------------------------------------------------------------------------------------------------------------------------------------------------------------------------------------------------------------------------------------------------------------------------------------------------------------------------------------------------------------------------------------------------------------------------------------------------------------------------------------------------------------------------------------------------------------------------------------------------------------------------------------------------------------------------------------------------------------------------------------------------------------------------------------------------------------------------------------------------------------------------------------------------------------------------------------------------------------------------------------------------------------------------------------------------------------------------------------------------------------------------------------------------------------------------------------------------------------------------------------------------------------------------------------------------------------------------------------------------------------------------------------------------------------------------------------------------------------------------------------------------------------------------------------------------------------------------------------------------------------------------------------------------------------------------------------------------------------------------------------|--------------|---------------------------------------------------------------------------------|-----------------------------------------|--------------------------------------|----------|--|--|
| SYMBOL                                                                                                                                                                                                                                                                                                                                                                                                                                                                                                                                                                                                                                                                                                                                                                                                                                                                                                                                                                                                                                                                                                                                                                                                                                                                                                                                                                                                                                                                                                                                                                                                                                                                                                                                                                                                                                                                                                                                                                                                                                                                                                                         | KEY          | COMMON NAME                                                                     | SCIENTIFIC NAME                         | SIZE                                 | SPACINO  |  |  |
| + LO LIVE OAK                                                                                                                                                                                                                                                                                                                                                                                                                                                                                                                                                                                                                                                                                                                                                                                                                                                                                                                                                                                                                                                                                                                                                                                                                                                                                                                                                                                                                                                                                                                                                                                                                                                                                                                                                                                                                                                                                                                                                                                                                                                                                                                  |              | LIVE OAK                                                                        | QUERCUS VIRGINIANA                      | 4" CALIPER<br>12'-0" HT. MIN         | AS SHOWN |  |  |
| SO SHUMARD OAK                                                                                                                                                                                                                                                                                                                                                                                                                                                                                                                                                                                                                                                                                                                                                                                                                                                                                                                                                                                                                                                                                                                                                                                                                                                                                                                                                                                                                                                                                                                                                                                                                                                                                                                                                                                                                                                                                                                                                                                                                                                                                                                 |              | SHUMARD OAK                                                                     | QUERCUS SHUMARDII                       | 4" CALIPER<br>12'-0" HT. MIN         | AS SHOWN |  |  |
| BO  CO  CHINQUAPIN OAK  Q                                                                                                                                                                                                                                                                                                                                                                                                                                                                                                                                                                                                                                                                                                                                                                                                                                                                                                                                                                                                                                                                                                                                                                                                                                                                                                                                                                                                                                                                                                                                                                                                                                                                                                                                                                                                                                                                                                                                                                                                                                                                                                      |              | QUERCUS MACROCARPA                                                              | 4" CALIPER<br>12'-0" HT. MIN            | AS SHOWN                             |          |  |  |
|                                                                                                                                                                                                                                                                                                                                                                                                                                                                                                                                                                                                                                                                                                                                                                                                                                                                                                                                                                                                                                                                                                                                                                                                                                                                                                                                                                                                                                                                                                                                                                                                                                                                                                                                                                                                                                                                                                                                                                                                                                                                                                                                |              | QUERCUS MUHLENBERGII                                                            | 4" CALIPER<br>12'-0" HT. MIN            | AS SHOWN                             |          |  |  |
|                                                                                                                                                                                                                                                                                                                                                                                                                                                                                                                                                                                                                                                                                                                                                                                                                                                                                                                                                                                                                                                                                                                                                                                                                                                                                                                                                                                                                                                                                                                                                                                                                                                                                                                                                                                                                                                                                                                                                                                                                                                                                                                                |              | LACEBARK ELM                                                                    | ULMUS PARVIFOLIA                        | 4" CALIPER<br>12'-0" HT. MIN         | AS SHOWN |  |  |
| ČE ČE                                                                                                                                                                                                                                                                                                                                                                                                                                                                                                                                                                                                                                                                                                                                                                                                                                                                                                                                                                                                                                                                                                                                                                                                                                                                                                                                                                                                                                                                                                                                                                                                                                                                                                                                                                                                                                                                                                                                                                                                                                                                                                                          | CE CEDAR ELM |                                                                                 | ULMUS CRASSIFOLIA                       | 4" CALIPER<br>12'-0" HT. MIN         | AS SHOWN |  |  |
| PE PRINCETON ELM  NRS  NRS  NRS  NELLIE R. STEVENS HOLL                                                                                                                                                                                                                                                                                                                                                                                                                                                                                                                                                                                                                                                                                                                                                                                                                                                                                                                                                                                                                                                                                                                                                                                                                                                                                                                                                                                                                                                                                                                                                                                                                                                                                                                                                                                                                                                                                                                                                                                                                                                                        |              | PRINCETON ELM                                                                   | ULMUS AMERICANA 'PRINCETON'             | 4" CALIPER<br>12'-0" HT. MIN         | AS SHOWN |  |  |
|                                                                                                                                                                                                                                                                                                                                                                                                                                                                                                                                                                                                                                                                                                                                                                                                                                                                                                                                                                                                                                                                                                                                                                                                                                                                                                                                                                                                                                                                                                                                                                                                                                                                                                                                                                                                                                                                                                                                                                                                                                                                                                                                |              | NELLIE R. STEVENS HOLLY                                                         | ILEX X NELLIE R. STEVENS                | 2" CALIPER<br>8'-0" HT. MIN          | AS SHOWN |  |  |
| +                                                                                                                                                                                                                                                                                                                                                                                                                                                                                                                                                                                                                                                                                                                                                                                                                                                                                                                                                                                                                                                                                                                                                                                                                                                                                                                                                                                                                                                                                                                                                                                                                                                                                                                                                                                                                                                                                                                                                                                                                                                                                                                              |              | STANDARD BURFORD HOLLY                                                          | ILEX CORNUTA 'BURFORDII'                | 7 GALLON<br>3'-0" HT. MIN            | 36" O.C. |  |  |
| Q                                                                                                                                                                                                                                                                                                                                                                                                                                                                                                                                                                                                                                                                                                                                                                                                                                                                                                                                                                                                                                                                                                                                                                                                                                                                                                                                                                                                                                                                                                                                                                                                                                                                                                                                                                                                                                                                                                                                                                                                                                                                                                                              |              | TEXAS SAGE                                                                      | LEUCOPHYLLUM FRUTESCENS                 | 7 GALLON<br>3'-0" HT. MIN            | 36" O.C. |  |  |
| $\otimes$                                                                                                                                                                                                                                                                                                                                                                                                                                                                                                                                                                                                                                                                                                                                                                                                                                                                                                                                                                                                                                                                                                                                                                                                                                                                                                                                                                                                                                                                                                                                                                                                                                                                                                                                                                                                                                                                                                                                                                                                                                                                                                                      |              | GLEN ST. MARY<br>SILVERYBERRY                                                   | ELAEAGNUS PUNGENS                       | 7 GALLON<br>3'-0" HT. MIN            | 36" O.C. |  |  |
| <b>\(\)</b>                                                                                                                                                                                                                                                                                                                                                                                                                                                                                                                                                                                                                                                                                                                                                                                                                                                                                                                                                                                                                                                                                                                                                                                                                                                                                                                                                                                                                                                                                                                                                                                                                                                                                                                                                                                                                                                                                                                                                                                                                                                                                                                    |              | HEAVENLY BAMBOO<br>NANDINA                                                      | NANDINA DOMESTICA                       | 7 GALLON<br>3'-0" HT. MIN            | 36" O.C. |  |  |
| $\odot$                                                                                                                                                                                                                                                                                                                                                                                                                                                                                                                                                                                                                                                                                                                                                                                                                                                                                                                                                                                                                                                                                                                                                                                                                                                                                                                                                                                                                                                                                                                                                                                                                                                                                                                                                                                                                                                                                                                                                                                                                                                                                                                        |              | GLOSSY ABELIA                                                                   | LINNAEA X GRANDIFLORA                   | 7 GALLON<br>3'-0" HT. MIN            | 36" O.C. |  |  |
| Marine Ma |              | YELLOW YUCCA                                                                    | HESPERALOE PARVIFLORA 'YELLOW'          | 3 GALLON<br>2'-0" HT. MIN            | 36" O.C. |  |  |
|                                                                                                                                                                                                                                                                                                                                                                                                                                                                                                                                                                                                                                                                                                                                                                                                                                                                                                                                                                                                                                                                                                                                                                                                                                                                                                                                                                                                                                                                                                                                                                                                                                                                                                                                                                                                                                                                                                                                                                                                                                                                                                                                |              | RED YUCCA                                                                       | HESPERALOE PARVIFLORA                   | 3 GALLON<br>2'-0" HT. MIN            | 36" O.C. |  |  |
|                                                                                                                                                                                                                                                                                                                                                                                                                                                                                                                                                                                                                                                                                                                                                                                                                                                                                                                                                                                                                                                                                                                                                                                                                                                                                                                                                                                                                                                                                                                                                                                                                                                                                                                                                                                                                                                                                                                                                                                                                                                                                                                                |              | BLUE GRAMA 'BLONDE<br>AMBITION' GRASS                                           | BOUTELOUA GRACILIS 'BLONDE<br>AMBITION' | 1 GALLON<br>2'-0" HT. MIN            | 24" O.C. |  |  |
| OKLAHOMA RIVER ROCK; IN MIXTURE OF TANS, BROWNS, W                                                                                                                                                                                                                                                                                                                                                                                                                                                                                                                                                                                                                                                                                                                                                                                                                                                                                                                                                                                                                                                                                                                                                                                                                                                                                                                                                                                                                                                                                                                                                                                                                                                                                                                                                                                                                                                                                                                                                                                                                                                                             |              | CYNODON DACTYLON                                                                | SQUARE<br>FEET                          | SOLID SOL                            |          |  |  |
|                                                                                                                                                                                                                                                                                                                                                                                                                                                                                                                                                                                                                                                                                                                                                                                                                                                                                                                                                                                                                                                                                                                                                                                                                                                                                                                                                                                                                                                                                                                                                                                                                                                                                                                                                                                                                                                                                                                                                                                                                                                                                                                                |              | INSTALL AT 3" DEPTH MINIMUM<br>WITH DEWITT 4.1 OZ FILTER<br>FABRIC BENEATH ROCK | SQUARE<br>FEET                          | EQUAL<br>COMBINATIO<br>OF 1-2" & 2-4 |          |  |  |

November 08, 2

SCALE:

1" = 20'

1" = 20'
One Inch

JVC No GAM041

L8 of 19

| SYMBOL KEY COMMON NAM                                         |                                         | PLANT LEGEND                 |                                        |  |  |  |  |  |
|---------------------------------------------------------------|-----------------------------------------|------------------------------|----------------------------------------|--|--|--|--|--|
|                                                               | ME SCIENTIFIC NAME                      | SIZE                         | SPACING                                |  |  |  |  |  |
| + LO LIVE OAK                                                 | QUERCUS VIRGINIANA                      | 4" CALIPER<br>12'-0" HT. MIN | AS SHOWN                               |  |  |  |  |  |
| SO SHUMARD OAK                                                | QUERCUS SHUMARDII                       | 4" CALIPER<br>12'-0" HT. MIN | AS SHOWN                               |  |  |  |  |  |
| BO BUR OAK                                                    | QUERCUS MACROCARPA                      | 4" CALIPER<br>12'-0" HT. MIN | AS SHOWN                               |  |  |  |  |  |
| CO CHINQUAPIN OAK                                             | QUERCUS MUHLENBERGII                    | 4" CALIPER<br>12'-0" HT. MIN | AS SHOWN                               |  |  |  |  |  |
| LE LACEBARK ELM                                               | ULMUS PARVIFOLIA                        | 4" CALIPER<br>12'-0" HT. MIN | AS SHOWN                               |  |  |  |  |  |
| CE CEDAR ELM                                                  | ULMUS CRASSIFOLIA                       | 4" CALIPER<br>12'-0" HT. MIN | AS SHOWN                               |  |  |  |  |  |
| PE PRINCETON ELM                                              | ULMUS AMERICANA 'PRINCETON'             | 4" CALIPER<br>12'-0" HT. MIN | AS SHOWN                               |  |  |  |  |  |
| NRS NELLIE R. STEVENS HOL                                     | LY ILEX X NELLIE R. STEVENS             | 2" CALIPER<br>8'-0" HT. MIN  | AS SHOWN                               |  |  |  |  |  |
| STANDARD BURFORD H                                            | OLLY ILEX CORNUTA 'BURFORDII'           | 7 GALLON<br>3'-0" HT. MIN    | 36" O.C.                               |  |  |  |  |  |
| Q TEXAS SAGE                                                  | LEUCOPHYLLUM FRUTESCENS                 | 7 GALLON<br>3'-0" HT. MIN    | 36" O.C.                               |  |  |  |  |  |
| GLEN ST. MARY SILVERYBERRY                                    | ELAEAGNUS PUNGENS                       | 7 GALLON<br>3'-0" HT. MIN    | 36" O.C.                               |  |  |  |  |  |
| HEAVENLY BAMBOO NANDINA                                       | NANDINA DOMESTICA                       | 7 GALLON<br>3'-0" HT. MIN    | 36" O.C.                               |  |  |  |  |  |
| GLOSSY ABELIA                                                 | LINNAEA X GRANDIFLORA                   | 7 GALLON<br>3'-0" HT. MIN    | 36" O.C.                               |  |  |  |  |  |
| • YELLOW YUCCA                                                | HESPERALOE PARVIFLORA 'YELLOW'          | 3 GALLON<br>2'-0" HT. MIN    | 36" O.C.                               |  |  |  |  |  |
| RED YUCCA                                                     | HESPERALOE PARVIFLORA                   | 3 GALLON<br>2'-0" HT. MIN    | 36" O.C.                               |  |  |  |  |  |
| BLUE GRAMA 'BLONDE AMBITION' GRASS                            | BOUTELOUA GRACILIS 'BLONDE<br>AMBITION' | 1 GALLON<br>2'-0" HT. MIN    | 24" O.C.                               |  |  |  |  |  |
| COMMON BERMUDA GR                                             | ASS CYNODON DACTYLON                    | SQUARE<br>FEET               | SOLID SOD                              |  |  |  |  |  |
| OKLAHOMA RIVER ROC<br>MIXTURE OF TANS, BRO<br>GRAYS AND PINKS |                                         | SQUARE<br>FEET               | EQUAL<br>COMBINATION<br>OF 1-2" & 2-4" |  |  |  |  |  |

-TREES ARE PLANTED IN ALTERNATIVE LOCATIONS DUE TO EASEMENTS, UTILITIES AND PROXIMITY TO BUILDINGS PROHIBITED TREES FROM BEING

> CITY OF MCKINNEY ENGINEERING DEPARTMENT RELEASED FOR CONSTRUCTION

PRIOR TO CONSTRUCTION THE OWNER OR THEIR REPRESENTATIVE SHALL NOTIFY THE CITY OF MCKINNEY ENGINEERING DEPARTMENT AT 972-547-7420. CONSTRUCTION DRAWINGS STAMPED BY THE CITY OF MCKINNEY SHALL BE ON THE PROJECT SITE AT ALL TIMES DURING CONSTRUCTION. THE CITY OF MCKINNEY STANDARD SPECIFICATIONS FOR CONSTRUCTION SHALL TAKE PRECEDENCE OVER THESE PLANS WHENEVER IN CONFLICT THEREWITH.