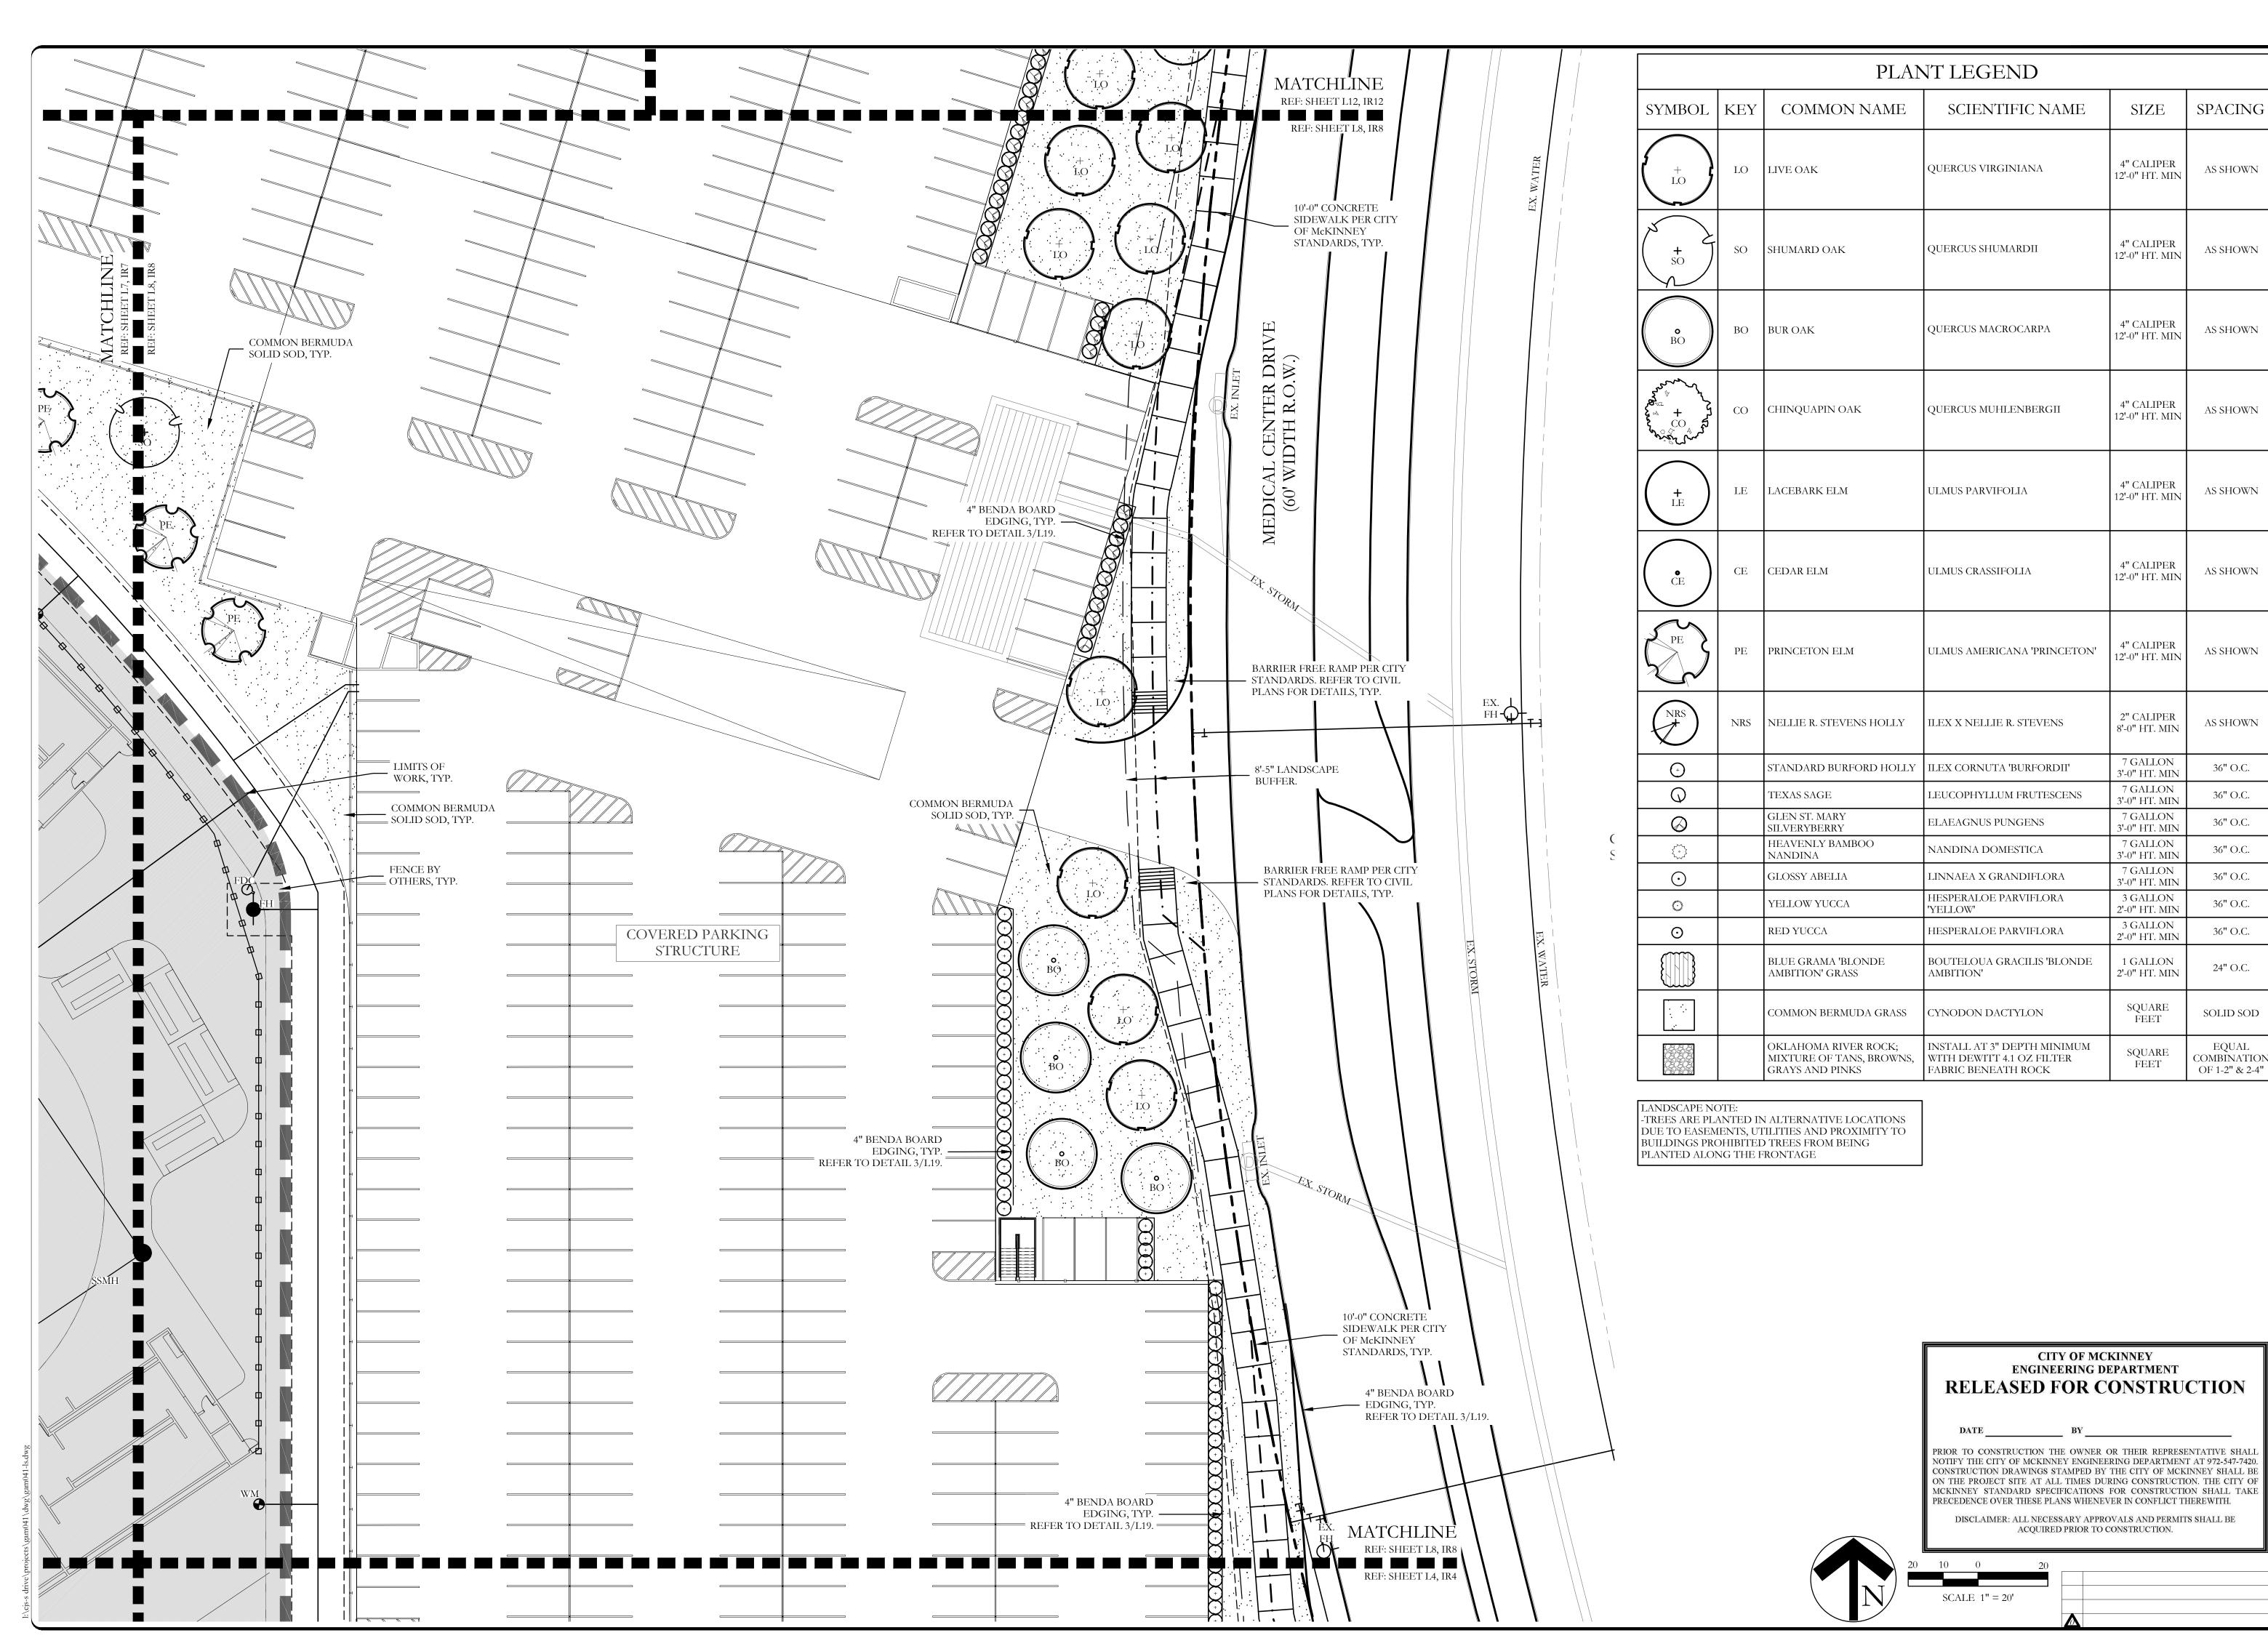

November 08, 2

SCALE:

1" = 20'

1" = 20'
One Inch

JVC No GAM041

L8 of 19

| SYMBOL KEY COMMON NAM                                         |                                         | PLANT LEGEND                 |                                        |  |  |  |  |  |
|---------------------------------------------------------------|-----------------------------------------|------------------------------|----------------------------------------|--|--|--|--|--|
|                                                               | ME SCIENTIFIC NAME                      | SIZE                         | SPACING                                |  |  |  |  |  |
| + LO LIVE OAK                                                 | QUERCUS VIRGINIANA                      | 4" CALIPER<br>12'-0" HT. MIN | AS SHOWN                               |  |  |  |  |  |
| SO SHUMARD OAK                                                | QUERCUS SHUMARDII                       | 4" CALIPER<br>12'-0" HT. MIN | AS SHOWN                               |  |  |  |  |  |
| BO BUR OAK                                                    | QUERCUS MACROCARPA                      | 4" CALIPER<br>12'-0" HT. MIN | AS SHOWN                               |  |  |  |  |  |
| CO CHINQUAPIN OAK                                             | QUERCUS MUHLENBERGII                    | 4" CALIPER<br>12'-0" HT. MIN | AS SHOWN                               |  |  |  |  |  |
| LE LACEBARK ELM                                               | ULMUS PARVIFOLIA                        | 4" CALIPER<br>12'-0" HT. MIN | AS SHOWN                               |  |  |  |  |  |
| CE CEDAR ELM                                                  | ULMUS CRASSIFOLIA                       | 4" CALIPER<br>12'-0" HT. MIN | AS SHOWN                               |  |  |  |  |  |
| PE PRINCETON ELM                                              | ULMUS AMERICANA 'PRINCETON'             | 4" CALIPER<br>12'-0" HT. MIN | AS SHOWN                               |  |  |  |  |  |
| NRS NELLIE R. STEVENS HOL                                     | LY ILEX X NELLIE R. STEVENS             | 2" CALIPER<br>8'-0" HT. MIN  | AS SHOWN                               |  |  |  |  |  |
| STANDARD BURFORD H                                            | OLLY ILEX CORNUTA 'BURFORDII'           | 7 GALLON<br>3'-0" HT. MIN    | 36" O.C.                               |  |  |  |  |  |
| Q TEXAS SAGE                                                  | LEUCOPHYLLUM FRUTESCENS                 | 7 GALLON<br>3'-0" HT. MIN    | 36" O.C.                               |  |  |  |  |  |
| GLEN ST. MARY SILVERYBERRY                                    | ELAEAGNUS PUNGENS                       | 7 GALLON<br>3'-0" HT. MIN    | 36" O.C.                               |  |  |  |  |  |
| HEAVENLY BAMBOO NANDINA                                       | NANDINA DOMESTICA                       | 7 GALLON<br>3'-0" HT. MIN    | 36" O.C.                               |  |  |  |  |  |
| GLOSSY ABELIA                                                 | LINNAEA X GRANDIFLORA                   | 7 GALLON<br>3'-0" HT. MIN    | 36" O.C.                               |  |  |  |  |  |
| • YELLOW YUCCA                                                | HESPERALOE PARVIFLORA 'YELLOW'          | 3 GALLON<br>2'-0" HT. MIN    | 36" O.C.                               |  |  |  |  |  |
| RED YUCCA                                                     | HESPERALOE PARVIFLORA                   | 3 GALLON<br>2'-0" HT. MIN    | 36" O.C.                               |  |  |  |  |  |
| BLUE GRAMA 'BLONDE AMBITION' GRASS                            | BOUTELOUA GRACILIS 'BLONDE<br>AMBITION' | 1 GALLON<br>2'-0" HT. MIN    | 24" O.C.                               |  |  |  |  |  |
| COMMON BERMUDA GR                                             | ASS CYNODON DACTYLON                    | SQUARE<br>FEET               | SOLID SOD                              |  |  |  |  |  |
| OKLAHOMA RIVER ROC<br>MIXTURE OF TANS, BRO<br>GRAYS AND PINKS |                                         | SQUARE<br>FEET               | EQUAL<br>COMBINATION<br>OF 1-2" & 2-4" |  |  |  |  |  |

-TREES ARE PLANTED IN ALTERNATIVE LOCATIONS DUE TO EASEMENTS, UTILITIES AND PROXIMITY TO BUILDINGS PROHIBITED TREES FROM BEING

> CITY OF MCKINNEY ENGINEERING DEPARTMENT RELEASED FOR CONSTRUCTION

PRIOR TO CONSTRUCTION THE OWNER OR THEIR REPRESENTATIVE SHALL NOTIFY THE CITY OF MCKINNEY ENGINEERING DEPARTMENT AT 972-547-7420. CONSTRUCTION DRAWINGS STAMPED BY THE CITY OF MCKINNEY SHALL BE ON THE PROJECT SITE AT ALL TIMES DURING CONSTRUCTION. THE CITY OF MCKINNEY STANDARD SPECIFICATIONS FOR CONSTRUCTION SHALL TAKE PRECEDENCE OVER THESE PLANS WHENEVER IN CONFLICT THEREWITH.

DISCLAIMER: ALL NECESSARY APPROVALS AND PERMITS SHALL BE

IMPROVEMENT

SCALE: 1'' = 20'One Inch

JVC No GAM041 L9 of <u>19</u>

SPACING AS SHOWN 36" O.C. 24" O.C.

PRIOR TO CONSTRUCTION THE OWNER OR THEIR REPRESENTATIVE SHALL NOTIFY THE CITY OF MCKINNEY ENGINEERING DEPARTMENT AT 972-547-7420. CONSTRUCTION DRAWINGS STAMPED BY THE CITY OF MCKINNEY SHALL BE ON THE PROJECT SITE AT ALL TIMES DURING CONSTRUCTION. THE CITY OF MCKINNEY STANDARD SPECIFICATIONS FOR CONSTRUCTION SHALL TAKE