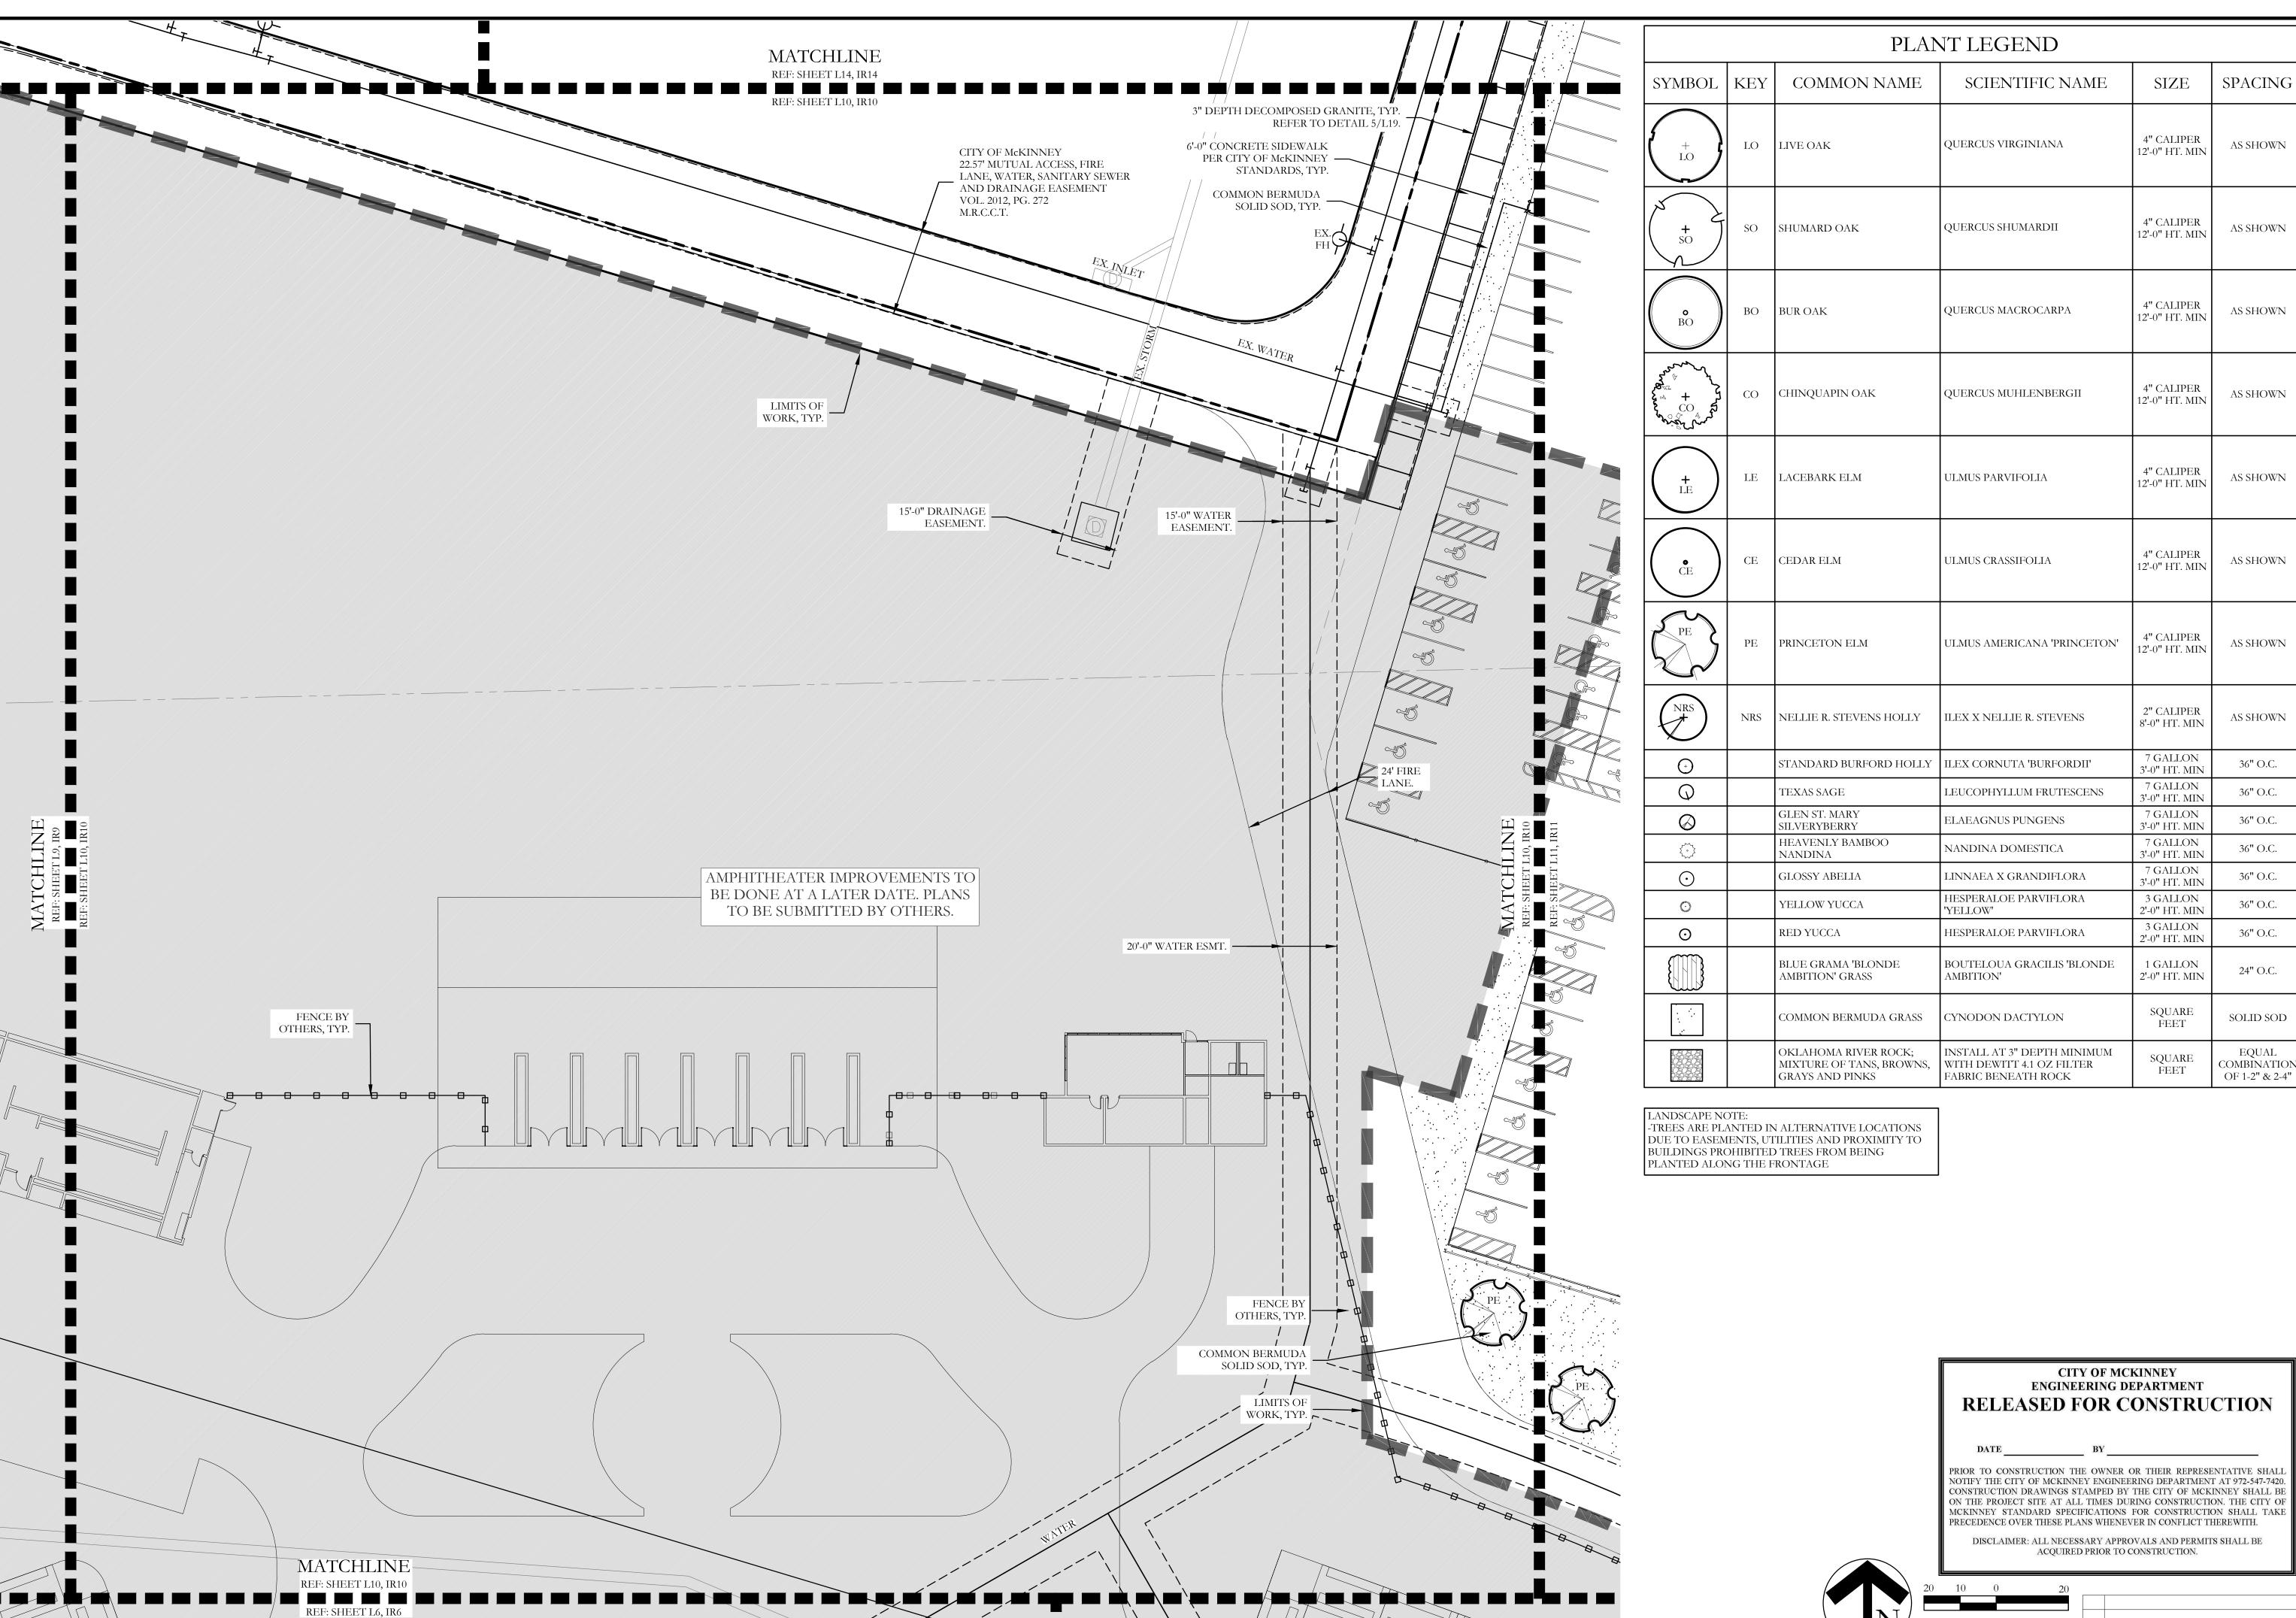

ANDSCAPE IMPROVEMENTS

November 08, 2024

SCALE: 1" = 20'

One Inch

JVC No GAM041

L5 of 19

| PLANT LEGEND                                                                                                                                                                                                                                                                                                                                                                                                                                                                                                                                                                                                                                                                                                                                                                                                                                                                                                                                                                                                                                                                                                                                                                                                                                                                                                                                                                                                                                                                                                                                                                                                                                                                                                                                                                                                                                                                                                                                                                                                                                                                                                                   |              |                                                                                 |                                         |                                      |          |  |  |
|--------------------------------------------------------------------------------------------------------------------------------------------------------------------------------------------------------------------------------------------------------------------------------------------------------------------------------------------------------------------------------------------------------------------------------------------------------------------------------------------------------------------------------------------------------------------------------------------------------------------------------------------------------------------------------------------------------------------------------------------------------------------------------------------------------------------------------------------------------------------------------------------------------------------------------------------------------------------------------------------------------------------------------------------------------------------------------------------------------------------------------------------------------------------------------------------------------------------------------------------------------------------------------------------------------------------------------------------------------------------------------------------------------------------------------------------------------------------------------------------------------------------------------------------------------------------------------------------------------------------------------------------------------------------------------------------------------------------------------------------------------------------------------------------------------------------------------------------------------------------------------------------------------------------------------------------------------------------------------------------------------------------------------------------------------------------------------------------------------------------------------|--------------|---------------------------------------------------------------------------------|-----------------------------------------|--------------------------------------|----------|--|--|
| SYMBOL                                                                                                                                                                                                                                                                                                                                                                                                                                                                                                                                                                                                                                                                                                                                                                                                                                                                                                                                                                                                                                                                                                                                                                                                                                                                                                                                                                                                                                                                                                                                                                                                                                                                                                                                                                                                                                                                                                                                                                                                                                                                                                                         | KEY          | COMMON NAME                                                                     | SCIENTIFIC NAME                         | SIZE                                 | SPACINO  |  |  |
| + LO LIVE OAK                                                                                                                                                                                                                                                                                                                                                                                                                                                                                                                                                                                                                                                                                                                                                                                                                                                                                                                                                                                                                                                                                                                                                                                                                                                                                                                                                                                                                                                                                                                                                                                                                                                                                                                                                                                                                                                                                                                                                                                                                                                                                                                  |              | LIVE OAK                                                                        | QUERCUS VIRGINIANA                      | 4" CALIPER<br>12'-0" HT. MIN         | AS SHOWN |  |  |
| SO SHUMARD OAK                                                                                                                                                                                                                                                                                                                                                                                                                                                                                                                                                                                                                                                                                                                                                                                                                                                                                                                                                                                                                                                                                                                                                                                                                                                                                                                                                                                                                                                                                                                                                                                                                                                                                                                                                                                                                                                                                                                                                                                                                                                                                                                 |              | SHUMARD OAK                                                                     | QUERCUS SHUMARDII                       | 4" CALIPER<br>12'-0" HT. MIN         | AS SHOWN |  |  |
| BO  CO  CHINQUAPIN OAK  Q                                                                                                                                                                                                                                                                                                                                                                                                                                                                                                                                                                                                                                                                                                                                                                                                                                                                                                                                                                                                                                                                                                                                                                                                                                                                                                                                                                                                                                                                                                                                                                                                                                                                                                                                                                                                                                                                                                                                                                                                                                                                                                      |              | QUERCUS MACROCARPA                                                              | 4" CALIPER<br>12'-0" HT. MIN            | AS SHOWN                             |          |  |  |
|                                                                                                                                                                                                                                                                                                                                                                                                                                                                                                                                                                                                                                                                                                                                                                                                                                                                                                                                                                                                                                                                                                                                                                                                                                                                                                                                                                                                                                                                                                                                                                                                                                                                                                                                                                                                                                                                                                                                                                                                                                                                                                                                |              | QUERCUS MUHLENBERGII                                                            | 4" CALIPER<br>12'-0" HT. MIN            | AS SHOWN                             |          |  |  |
|                                                                                                                                                                                                                                                                                                                                                                                                                                                                                                                                                                                                                                                                                                                                                                                                                                                                                                                                                                                                                                                                                                                                                                                                                                                                                                                                                                                                                                                                                                                                                                                                                                                                                                                                                                                                                                                                                                                                                                                                                                                                                                                                |              | LACEBARK ELM                                                                    | ULMUS PARVIFOLIA                        | 4" CALIPER<br>12'-0" HT. MIN         | AS SHOWN |  |  |
| ČE ČE                                                                                                                                                                                                                                                                                                                                                                                                                                                                                                                                                                                                                                                                                                                                                                                                                                                                                                                                                                                                                                                                                                                                                                                                                                                                                                                                                                                                                                                                                                                                                                                                                                                                                                                                                                                                                                                                                                                                                                                                                                                                                                                          | CE CEDAR ELM |                                                                                 | ULMUS CRASSIFOLIA                       | 4" CALIPER<br>12'-0" HT. MIN         | AS SHOWN |  |  |
| PE PRINCETON ELM  NRS  NRS  NRS  NELLIE R. STEVENS HOLL                                                                                                                                                                                                                                                                                                                                                                                                                                                                                                                                                                                                                                                                                                                                                                                                                                                                                                                                                                                                                                                                                                                                                                                                                                                                                                                                                                                                                                                                                                                                                                                                                                                                                                                                                                                                                                                                                                                                                                                                                                                                        |              | PRINCETON ELM                                                                   | ULMUS AMERICANA 'PRINCETON'             | 4" CALIPER<br>12'-0" HT. MIN         | AS SHOWN |  |  |
|                                                                                                                                                                                                                                                                                                                                                                                                                                                                                                                                                                                                                                                                                                                                                                                                                                                                                                                                                                                                                                                                                                                                                                                                                                                                                                                                                                                                                                                                                                                                                                                                                                                                                                                                                                                                                                                                                                                                                                                                                                                                                                                                |              | NELLIE R. STEVENS HOLLY                                                         | ILEX X NELLIE R. STEVENS                | 2" CALIPER<br>8'-0" HT. MIN          | AS SHOWN |  |  |
| +                                                                                                                                                                                                                                                                                                                                                                                                                                                                                                                                                                                                                                                                                                                                                                                                                                                                                                                                                                                                                                                                                                                                                                                                                                                                                                                                                                                                                                                                                                                                                                                                                                                                                                                                                                                                                                                                                                                                                                                                                                                                                                                              |              | STANDARD BURFORD HOLLY                                                          | ILEX CORNUTA 'BURFORDII'                | 7 GALLON<br>3'-0" HT. MIN            | 36" O.C. |  |  |
| Q                                                                                                                                                                                                                                                                                                                                                                                                                                                                                                                                                                                                                                                                                                                                                                                                                                                                                                                                                                                                                                                                                                                                                                                                                                                                                                                                                                                                                                                                                                                                                                                                                                                                                                                                                                                                                                                                                                                                                                                                                                                                                                                              |              | TEXAS SAGE                                                                      | LEUCOPHYLLUM FRUTESCENS                 | 7 GALLON<br>3'-0" HT. MIN            | 36" O.C. |  |  |
| $\otimes$                                                                                                                                                                                                                                                                                                                                                                                                                                                                                                                                                                                                                                                                                                                                                                                                                                                                                                                                                                                                                                                                                                                                                                                                                                                                                                                                                                                                                                                                                                                                                                                                                                                                                                                                                                                                                                                                                                                                                                                                                                                                                                                      |              | GLEN ST. MARY<br>SILVERYBERRY                                                   | ELAEAGNUS PUNGENS                       | 7 GALLON<br>3'-0" HT. MIN            | 36" O.C. |  |  |
| <b>\(\)</b>                                                                                                                                                                                                                                                                                                                                                                                                                                                                                                                                                                                                                                                                                                                                                                                                                                                                                                                                                                                                                                                                                                                                                                                                                                                                                                                                                                                                                                                                                                                                                                                                                                                                                                                                                                                                                                                                                                                                                                                                                                                                                                                    |              | HEAVENLY BAMBOO<br>NANDINA                                                      | NANDINA DOMESTICA                       | 7 GALLON<br>3'-0" HT. MIN            | 36" O.C. |  |  |
| $\odot$                                                                                                                                                                                                                                                                                                                                                                                                                                                                                                                                                                                                                                                                                                                                                                                                                                                                                                                                                                                                                                                                                                                                                                                                                                                                                                                                                                                                                                                                                                                                                                                                                                                                                                                                                                                                                                                                                                                                                                                                                                                                                                                        |              | GLOSSY ABELIA                                                                   | LINNAEA X GRANDIFLORA                   | 7 GALLON<br>3'-0" HT. MIN            | 36" O.C. |  |  |
| Marine Ma |              | YELLOW YUCCA                                                                    | HESPERALOE PARVIFLORA 'YELLOW'          | 3 GALLON<br>2'-0" HT. MIN            | 36" O.C. |  |  |
|                                                                                                                                                                                                                                                                                                                                                                                                                                                                                                                                                                                                                                                                                                                                                                                                                                                                                                                                                                                                                                                                                                                                                                                                                                                                                                                                                                                                                                                                                                                                                                                                                                                                                                                                                                                                                                                                                                                                                                                                                                                                                                                                |              | RED YUCCA                                                                       | HESPERALOE PARVIFLORA                   | 3 GALLON<br>2'-0" HT. MIN            | 36" O.C. |  |  |
|                                                                                                                                                                                                                                                                                                                                                                                                                                                                                                                                                                                                                                                                                                                                                                                                                                                                                                                                                                                                                                                                                                                                                                                                                                                                                                                                                                                                                                                                                                                                                                                                                                                                                                                                                                                                                                                                                                                                                                                                                                                                                                                                |              | BLUE GRAMA 'BLONDE<br>AMBITION' GRASS                                           | BOUTELOUA GRACILIS 'BLONDE<br>AMBITION' | 1 GALLON<br>2'-0" HT. MIN            | 24" O.C. |  |  |
| OKLAHOMA RIVER ROCK; IN MIXTURE OF TANS, BROWNS, W                                                                                                                                                                                                                                                                                                                                                                                                                                                                                                                                                                                                                                                                                                                                                                                                                                                                                                                                                                                                                                                                                                                                                                                                                                                                                                                                                                                                                                                                                                                                                                                                                                                                                                                                                                                                                                                                                                                                                                                                                                                                             |              | CYNODON DACTYLON                                                                | SQUARE<br>FEET                          | SOLID SOL                            |          |  |  |
|                                                                                                                                                                                                                                                                                                                                                                                                                                                                                                                                                                                                                                                                                                                                                                                                                                                                                                                                                                                                                                                                                                                                                                                                                                                                                                                                                                                                                                                                                                                                                                                                                                                                                                                                                                                                                                                                                                                                                                                                                                                                                                                                |              | INSTALL AT 3" DEPTH MINIMUM<br>WITH DEWITT 4.1 OZ FILTER<br>FABRIC BENEATH ROCK | SQUARE<br>FEET                          | EQUAL<br>COMBINATIO<br>OF 1-2" & 2-4 |          |  |  |

-TREES ARE PLANTED IN ALTERNATIVE LOCATIONS DUE TO EASEMENTS, UTILITIES AND PROXIMITY TO BUILDINGS PROHIBITED TREES FROM BEING

> CITY OF MCKINNEY ENGINEERING DEPARTMENT RELEASED FOR CONSTRUCTION

PRIOR TO CONSTRUCTION THE OWNER OR THEIR REPRESENTATIVE SHALL NOTIFY THE CITY OF MCKINNEY ENGINEERING DEPARTMENT AT 972-547-7420. CONSTRUCTION DRAWINGS STAMPED BY THE CITY OF MCKINNEY SHALL BE ON THE PROJECT SITE AT ALL TIMES DURING CONSTRUCTION. THE CITY OF MCKINNEY STANDARD SPECIFICATIONS FOR CONSTRUCTION SHALL TAKE PRECEDENCE OVER THESE PLANS WHENEVER IN CONFLICT THEREWITH.