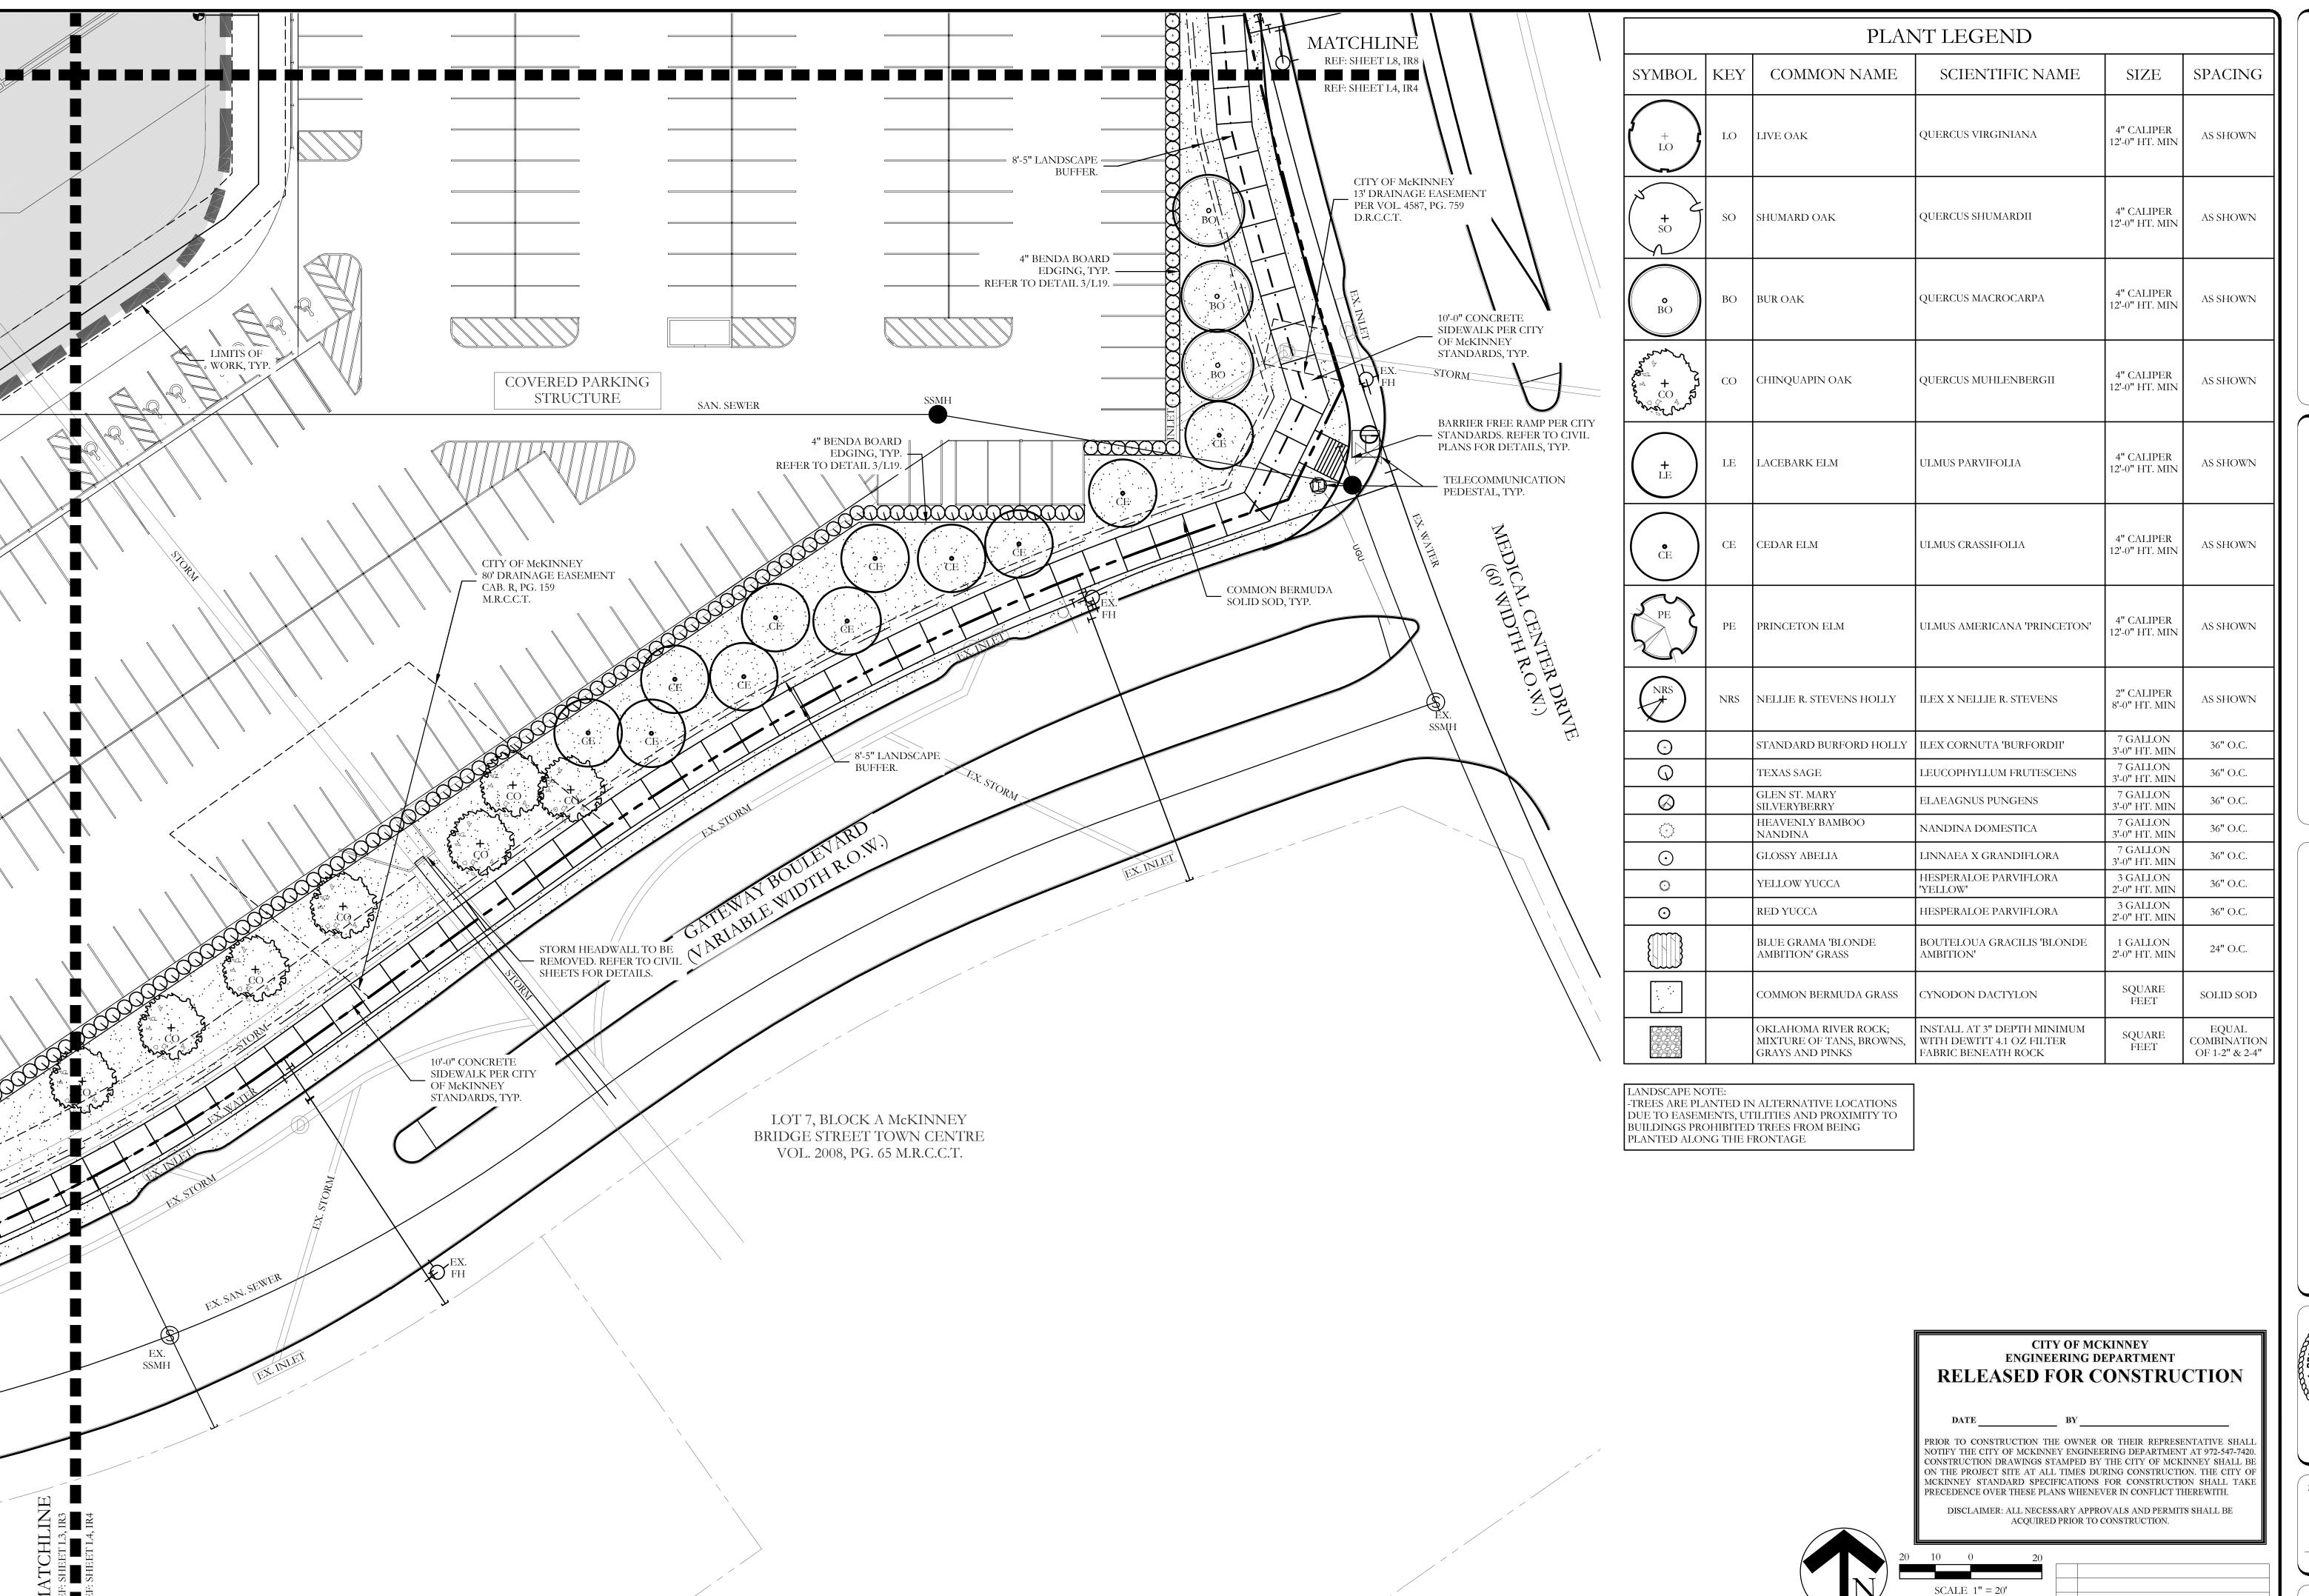

L4 of 19

JOHNSON VOLK
CONSULTING
TBPELS: Engineering Firm No. 11962 / Land Surveying Firm No. 1019
704 Central Parkway East | Suite 1200 | Plano, TX 75074 | 972.201.3100

SUNSET AMPHITHEATER CITY OF McKINNEY COLLIN COUNTY, TEXAS

ANDSCAPE IMPROVEMENTS

November 08, 2024

SCALE: 1" = 20'

One Inch

JVC No GAM041

L5 of 19

| PLANT LEGEND                                                                                                                                                                                                                                                                                                                                                                                                                                                                                                                                                                                                                                                                                                                                                                                                                                                                                                                                                                                                                                                                                                                                                                                                                                                                                                                                                                                                                                                                                                                                                                                                                                                                                                                                                                                                                                                                                                                                                                                                                                                                                                                   |              |                                                                                 |                                         |                                      |          |  |  |
|--------------------------------------------------------------------------------------------------------------------------------------------------------------------------------------------------------------------------------------------------------------------------------------------------------------------------------------------------------------------------------------------------------------------------------------------------------------------------------------------------------------------------------------------------------------------------------------------------------------------------------------------------------------------------------------------------------------------------------------------------------------------------------------------------------------------------------------------------------------------------------------------------------------------------------------------------------------------------------------------------------------------------------------------------------------------------------------------------------------------------------------------------------------------------------------------------------------------------------------------------------------------------------------------------------------------------------------------------------------------------------------------------------------------------------------------------------------------------------------------------------------------------------------------------------------------------------------------------------------------------------------------------------------------------------------------------------------------------------------------------------------------------------------------------------------------------------------------------------------------------------------------------------------------------------------------------------------------------------------------------------------------------------------------------------------------------------------------------------------------------------|--------------|---------------------------------------------------------------------------------|-----------------------------------------|--------------------------------------|----------|--|--|
| SYMBOL                                                                                                                                                                                                                                                                                                                                                                                                                                                                                                                                                                                                                                                                                                                                                                                                                                                                                                                                                                                                                                                                                                                                                                                                                                                                                                                                                                                                                                                                                                                                                                                                                                                                                                                                                                                                                                                                                                                                                                                                                                                                                                                         | KEY          | COMMON NAME                                                                     | SCIENTIFIC NAME                         | SIZE                                 | SPACINO  |  |  |
| + LO LIVE OAK                                                                                                                                                                                                                                                                                                                                                                                                                                                                                                                                                                                                                                                                                                                                                                                                                                                                                                                                                                                                                                                                                                                                                                                                                                                                                                                                                                                                                                                                                                                                                                                                                                                                                                                                                                                                                                                                                                                                                                                                                                                                                                                  |              | LIVE OAK                                                                        | QUERCUS VIRGINIANA                      | 4" CALIPER<br>12'-0" HT. MIN         | AS SHOWN |  |  |
| SO SHUMARD OAK                                                                                                                                                                                                                                                                                                                                                                                                                                                                                                                                                                                                                                                                                                                                                                                                                                                                                                                                                                                                                                                                                                                                                                                                                                                                                                                                                                                                                                                                                                                                                                                                                                                                                                                                                                                                                                                                                                                                                                                                                                                                                                                 |              | SHUMARD OAK                                                                     | QUERCUS SHUMARDII                       | 4" CALIPER<br>12'-0" HT. MIN         | AS SHOWN |  |  |
| BO  CO  CHINQUAPIN OAK  Q                                                                                                                                                                                                                                                                                                                                                                                                                                                                                                                                                                                                                                                                                                                                                                                                                                                                                                                                                                                                                                                                                                                                                                                                                                                                                                                                                                                                                                                                                                                                                                                                                                                                                                                                                                                                                                                                                                                                                                                                                                                                                                      |              | QUERCUS MACROCARPA                                                              | 4" CALIPER<br>12'-0" HT. MIN            | AS SHOWN                             |          |  |  |
|                                                                                                                                                                                                                                                                                                                                                                                                                                                                                                                                                                                                                                                                                                                                                                                                                                                                                                                                                                                                                                                                                                                                                                                                                                                                                                                                                                                                                                                                                                                                                                                                                                                                                                                                                                                                                                                                                                                                                                                                                                                                                                                                |              | QUERCUS MUHLENBERGII                                                            | 4" CALIPER<br>12'-0" HT. MIN            | AS SHOWN                             |          |  |  |
|                                                                                                                                                                                                                                                                                                                                                                                                                                                                                                                                                                                                                                                                                                                                                                                                                                                                                                                                                                                                                                                                                                                                                                                                                                                                                                                                                                                                                                                                                                                                                                                                                                                                                                                                                                                                                                                                                                                                                                                                                                                                                                                                |              | LACEBARK ELM                                                                    | ULMUS PARVIFOLIA                        | 4" CALIPER<br>12'-0" HT. MIN         | AS SHOWN |  |  |
| ČE ČE                                                                                                                                                                                                                                                                                                                                                                                                                                                                                                                                                                                                                                                                                                                                                                                                                                                                                                                                                                                                                                                                                                                                                                                                                                                                                                                                                                                                                                                                                                                                                                                                                                                                                                                                                                                                                                                                                                                                                                                                                                                                                                                          | CE CEDAR ELM |                                                                                 | ULMUS CRASSIFOLIA                       | 4" CALIPER<br>12'-0" HT. MIN         | AS SHOWN |  |  |
| PE PRINCETON ELM  NRS  NRS  NRS  NELLIE R. STEVENS HOLL                                                                                                                                                                                                                                                                                                                                                                                                                                                                                                                                                                                                                                                                                                                                                                                                                                                                                                                                                                                                                                                                                                                                                                                                                                                                                                                                                                                                                                                                                                                                                                                                                                                                                                                                                                                                                                                                                                                                                                                                                                                                        |              | PRINCETON ELM                                                                   | ULMUS AMERICANA 'PRINCETON'             | 4" CALIPER<br>12'-0" HT. MIN         | AS SHOWN |  |  |
|                                                                                                                                                                                                                                                                                                                                                                                                                                                                                                                                                                                                                                                                                                                                                                                                                                                                                                                                                                                                                                                                                                                                                                                                                                                                                                                                                                                                                                                                                                                                                                                                                                                                                                                                                                                                                                                                                                                                                                                                                                                                                                                                |              | NELLIE R. STEVENS HOLLY                                                         | ILEX X NELLIE R. STEVENS                | 2" CALIPER<br>8'-0" HT. MIN          | AS SHOWN |  |  |
| +                                                                                                                                                                                                                                                                                                                                                                                                                                                                                                                                                                                                                                                                                                                                                                                                                                                                                                                                                                                                                                                                                                                                                                                                                                                                                                                                                                                                                                                                                                                                                                                                                                                                                                                                                                                                                                                                                                                                                                                                                                                                                                                              |              | STANDARD BURFORD HOLLY                                                          | ILEX CORNUTA 'BURFORDII'                | 7 GALLON<br>3'-0" HT. MIN            | 36" O.C. |  |  |
| Q                                                                                                                                                                                                                                                                                                                                                                                                                                                                                                                                                                                                                                                                                                                                                                                                                                                                                                                                                                                                                                                                                                                                                                                                                                                                                                                                                                                                                                                                                                                                                                                                                                                                                                                                                                                                                                                                                                                                                                                                                                                                                                                              |              | TEXAS SAGE                                                                      | LEUCOPHYLLUM FRUTESCENS                 | 7 GALLON<br>3'-0" HT. MIN            | 36" O.C. |  |  |
| $\otimes$                                                                                                                                                                                                                                                                                                                                                                                                                                                                                                                                                                                                                                                                                                                                                                                                                                                                                                                                                                                                                                                                                                                                                                                                                                                                                                                                                                                                                                                                                                                                                                                                                                                                                                                                                                                                                                                                                                                                                                                                                                                                                                                      |              | GLEN ST. MARY<br>SILVERYBERRY                                                   | ELAEAGNUS PUNGENS                       | 7 GALLON<br>3'-0" HT. MIN            | 36" O.C. |  |  |
| <b>\(\)</b>                                                                                                                                                                                                                                                                                                                                                                                                                                                                                                                                                                                                                                                                                                                                                                                                                                                                                                                                                                                                                                                                                                                                                                                                                                                                                                                                                                                                                                                                                                                                                                                                                                                                                                                                                                                                                                                                                                                                                                                                                                                                                                                    |              | HEAVENLY BAMBOO<br>NANDINA                                                      | NANDINA DOMESTICA                       | 7 GALLON<br>3'-0" HT. MIN            | 36" O.C. |  |  |
| $\odot$                                                                                                                                                                                                                                                                                                                                                                                                                                                                                                                                                                                                                                                                                                                                                                                                                                                                                                                                                                                                                                                                                                                                                                                                                                                                                                                                                                                                                                                                                                                                                                                                                                                                                                                                                                                                                                                                                                                                                                                                                                                                                                                        |              | GLOSSY ABELIA                                                                   | LINNAEA X GRANDIFLORA                   | 7 GALLON<br>3'-0" HT. MIN            | 36" O.C. |  |  |
| Marine Ma |              | YELLOW YUCCA                                                                    | HESPERALOE PARVIFLORA 'YELLOW'          | 3 GALLON<br>2'-0" HT. MIN            | 36" O.C. |  |  |
|                                                                                                                                                                                                                                                                                                                                                                                                                                                                                                                                                                                                                                                                                                                                                                                                                                                                                                                                                                                                                                                                                                                                                                                                                                                                                                                                                                                                                                                                                                                                                                                                                                                                                                                                                                                                                                                                                                                                                                                                                                                                                                                                |              | RED YUCCA                                                                       | HESPERALOE PARVIFLORA                   | 3 GALLON<br>2'-0" HT. MIN            | 36" O.C. |  |  |
|                                                                                                                                                                                                                                                                                                                                                                                                                                                                                                                                                                                                                                                                                                                                                                                                                                                                                                                                                                                                                                                                                                                                                                                                                                                                                                                                                                                                                                                                                                                                                                                                                                                                                                                                                                                                                                                                                                                                                                                                                                                                                                                                |              | BLUE GRAMA 'BLONDE<br>AMBITION' GRASS                                           | BOUTELOUA GRACILIS 'BLONDE<br>AMBITION' | 1 GALLON<br>2'-0" HT. MIN            | 24" O.C. |  |  |
| OKLAHOMA RIVER ROCK; IN MIXTURE OF TANS, BROWNS, W                                                                                                                                                                                                                                                                                                                                                                                                                                                                                                                                                                                                                                                                                                                                                                                                                                                                                                                                                                                                                                                                                                                                                                                                                                                                                                                                                                                                                                                                                                                                                                                                                                                                                                                                                                                                                                                                                                                                                                                                                                                                             |              | CYNODON DACTYLON                                                                | SQUARE<br>FEET                          | SOLID SOL                            |          |  |  |
|                                                                                                                                                                                                                                                                                                                                                                                                                                                                                                                                                                                                                                                                                                                                                                                                                                                                                                                                                                                                                                                                                                                                                                                                                                                                                                                                                                                                                                                                                                                                                                                                                                                                                                                                                                                                                                                                                                                                                                                                                                                                                                                                |              | INSTALL AT 3" DEPTH MINIMUM<br>WITH DEWITT 4.1 OZ FILTER<br>FABRIC BENEATH ROCK | SQUARE<br>FEET                          | EQUAL<br>COMBINATIO<br>OF 1-2" & 2-4 |          |  |  |