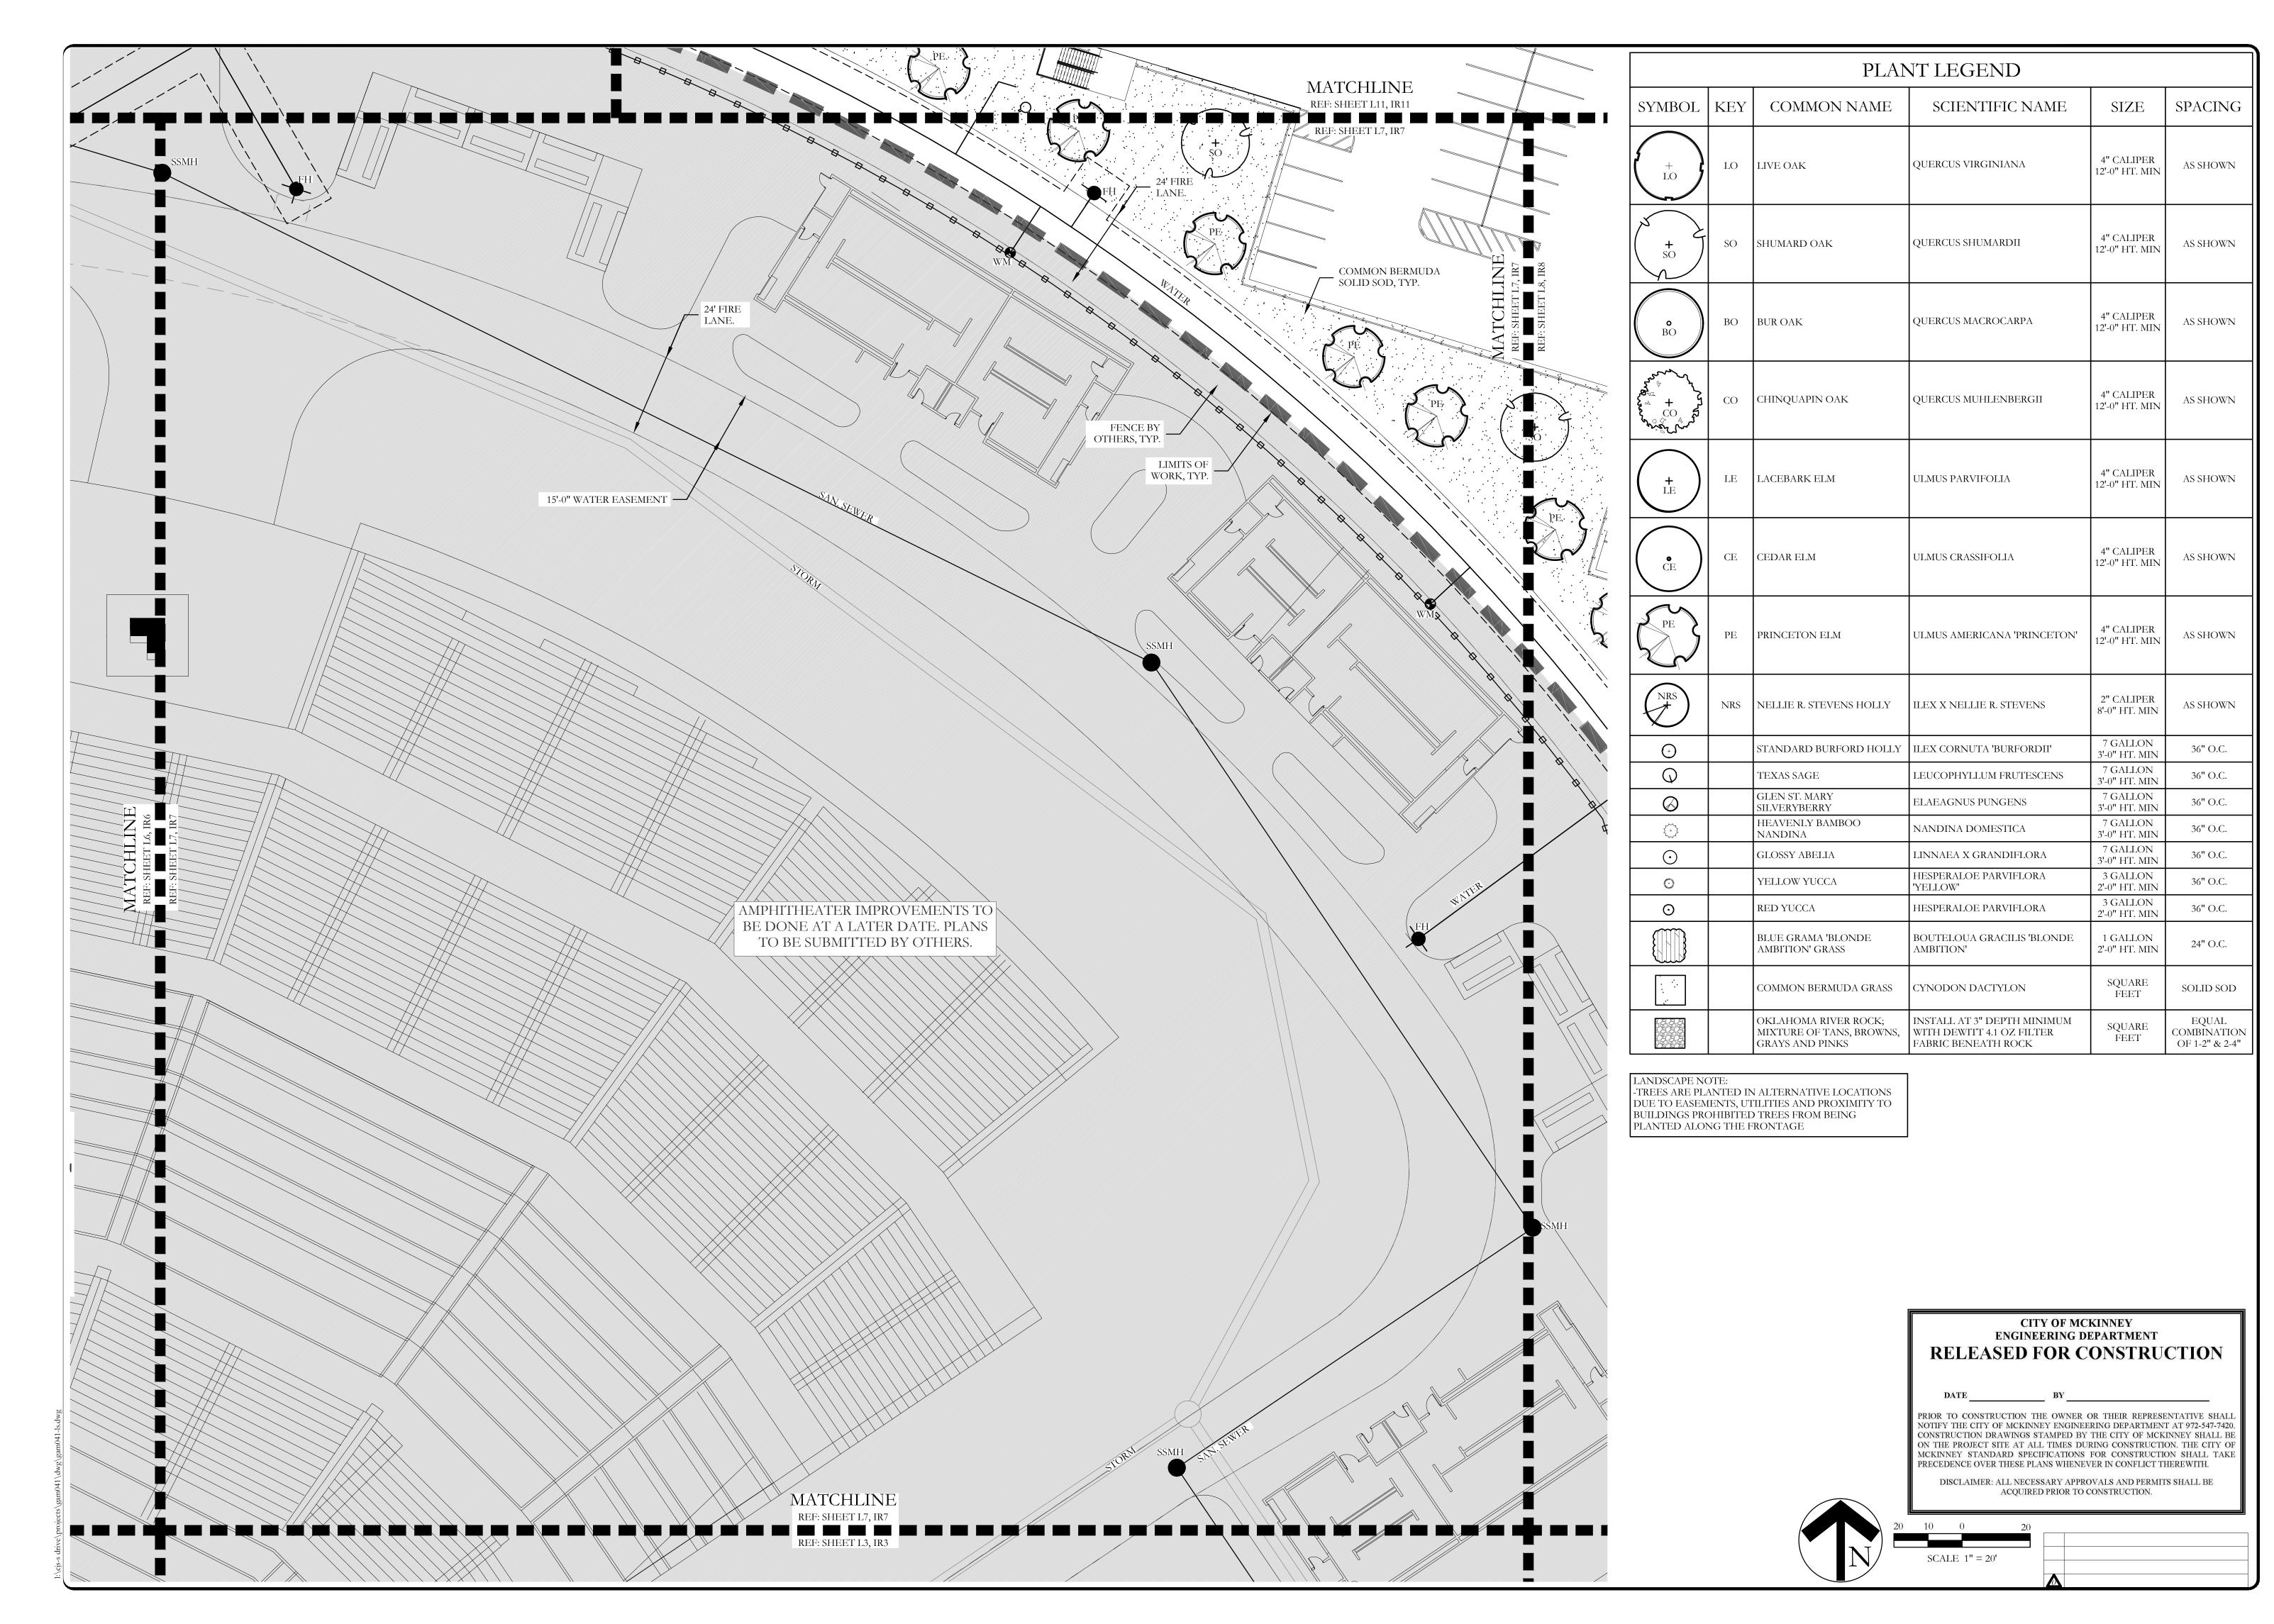

SUNSET AMPHITHEATEI CITY OF McKINNEY COLLIN COUNTY, TEXAS

NDSCAPE IMPROVEMENTS
LANDSCAPE PLAN

November 08, 2024

SCALE:

1" = 20'

One Inch

IVC No GAM041

JVC No GAM041

L7 of 19

SUNSET AMPHITHEATER
CITY OF McKINNEY
COLLIN COUNTY, TEXAS

COLLIN COUNTY, TEXAS

COLLIN COUNTY, TEXAS

704 Central Parkway East | Suite 1200 | Plano, TX 75074 | 972.2013100

ANDSCAPE IMPROVEMENT

ANDSCAPE ARCHITECT AS SOLUTION OF THE PROPERTY OF THE PROPERTY

November 08, 2

SCALE:

1" = 20'

1" = 20'
One Inch

JVC No GAM041

L8 of 19

| SYMBOL KEY COMMON NAM                                         |                                         | PLANT LEGEND                 |                                        |  |  |  |  |  |
|---------------------------------------------------------------|-----------------------------------------|------------------------------|----------------------------------------|--|--|--|--|--|
|                                                               | ME SCIENTIFIC NAME                      | SIZE                         | SPACING                                |  |  |  |  |  |
| + LO LIVE OAK                                                 | QUERCUS VIRGINIANA                      | 4" CALIPER<br>12'-0" HT. MIN | AS SHOWN                               |  |  |  |  |  |
| SO SHUMARD OAK                                                | QUERCUS SHUMARDII                       | 4" CALIPER<br>12'-0" HT. MIN | AS SHOWN                               |  |  |  |  |  |
| BO BUR OAK                                                    | QUERCUS MACROCARPA                      | 4" CALIPER<br>12'-0" HT. MIN | AS SHOWN                               |  |  |  |  |  |
| CO CHINQUAPIN OAK                                             | QUERCUS MUHLENBERGII                    | 4" CALIPER<br>12'-0" HT. MIN | AS SHOWN                               |  |  |  |  |  |
| LE LACEBARK ELM                                               | ULMUS PARVIFOLIA                        | 4" CALIPER<br>12'-0" HT. MIN | AS SHOWN                               |  |  |  |  |  |
| CE CEDAR ELM                                                  | ULMUS CRASSIFOLIA                       | 4" CALIPER<br>12'-0" HT. MIN | AS SHOWN                               |  |  |  |  |  |
| PE PRINCETON ELM                                              | ULMUS AMERICANA 'PRINCETON'             | 4" CALIPER<br>12'-0" HT. MIN | AS SHOWN                               |  |  |  |  |  |
| NRS NELLIE R. STEVENS HOL                                     | LY ILEX X NELLIE R. STEVENS             | 2" CALIPER<br>8'-0" HT. MIN  | AS SHOWN                               |  |  |  |  |  |
| STANDARD BURFORD H                                            | OLLY ILEX CORNUTA 'BURFORDII'           | 7 GALLON<br>3'-0" HT. MIN    | 36" O.C.                               |  |  |  |  |  |
| Q TEXAS SAGE                                                  | LEUCOPHYLLUM FRUTESCENS                 | 7 GALLON<br>3'-0" HT. MIN    | 36" O.C.                               |  |  |  |  |  |
| GLEN ST. MARY SILVERYBERRY                                    | ELAEAGNUS PUNGENS                       | 7 GALLON<br>3'-0" HT. MIN    | 36" O.C.                               |  |  |  |  |  |
| HEAVENLY BAMBOO NANDINA                                       | NANDINA DOMESTICA                       | 7 GALLON<br>3'-0" HT. MIN    | 36" O.C.                               |  |  |  |  |  |
| GLOSSY ABELIA                                                 | LINNAEA X GRANDIFLORA                   | 7 GALLON<br>3'-0" HT. MIN    | 36" O.C.                               |  |  |  |  |  |
| • YELLOW YUCCA                                                | HESPERALOE PARVIFLORA 'YELLOW'          | 3 GALLON<br>2'-0" HT. MIN    | 36" O.C.                               |  |  |  |  |  |
| RED YUCCA                                                     | HESPERALOE PARVIFLORA                   | 3 GALLON<br>2'-0" HT. MIN    | 36" O.C.                               |  |  |  |  |  |
| BLUE GRAMA 'BLONDE AMBITION' GRASS                            | BOUTELOUA GRACILIS 'BLONDE<br>AMBITION' | 1 GALLON<br>2'-0" HT. MIN    | 24" O.C.                               |  |  |  |  |  |
| COMMON BERMUDA GR                                             | ASS CYNODON DACTYLON                    | SQUARE<br>FEET               | SOLID SOD                              |  |  |  |  |  |
| OKLAHOMA RIVER ROC<br>MIXTURE OF TANS, BRO<br>GRAYS AND PINKS |                                         | SQUARE<br>FEET               | EQUAL<br>COMBINATION<br>OF 1-2" & 2-4" |  |  |  |  |  |

-TREES ARE PLANTED IN ALTERNATIVE LOCATIONS DUE TO EASEMENTS, UTILITIES AND PROXIMITY TO BUILDINGS PROHIBITED TREES FROM BEING

> CITY OF MCKINNEY ENGINEERING DEPARTMENT RELEASED FOR CONSTRUCTION

PRIOR TO CONSTRUCTION THE OWNER OR THEIR REPRESENTATIVE SHALL NOTIFY THE CITY OF MCKINNEY ENGINEERING DEPARTMENT AT 972-547-7420. CONSTRUCTION DRAWINGS STAMPED BY THE CITY OF MCKINNEY SHALL BE ON THE PROJECT SITE AT ALL TIMES DURING CONSTRUCTION. THE CITY OF MCKINNEY STANDARD SPECIFICATIONS FOR CONSTRUCTION SHALL TAKE PRECEDENCE OVER THESE PLANS WHENEVER IN CONFLICT THEREWITH.