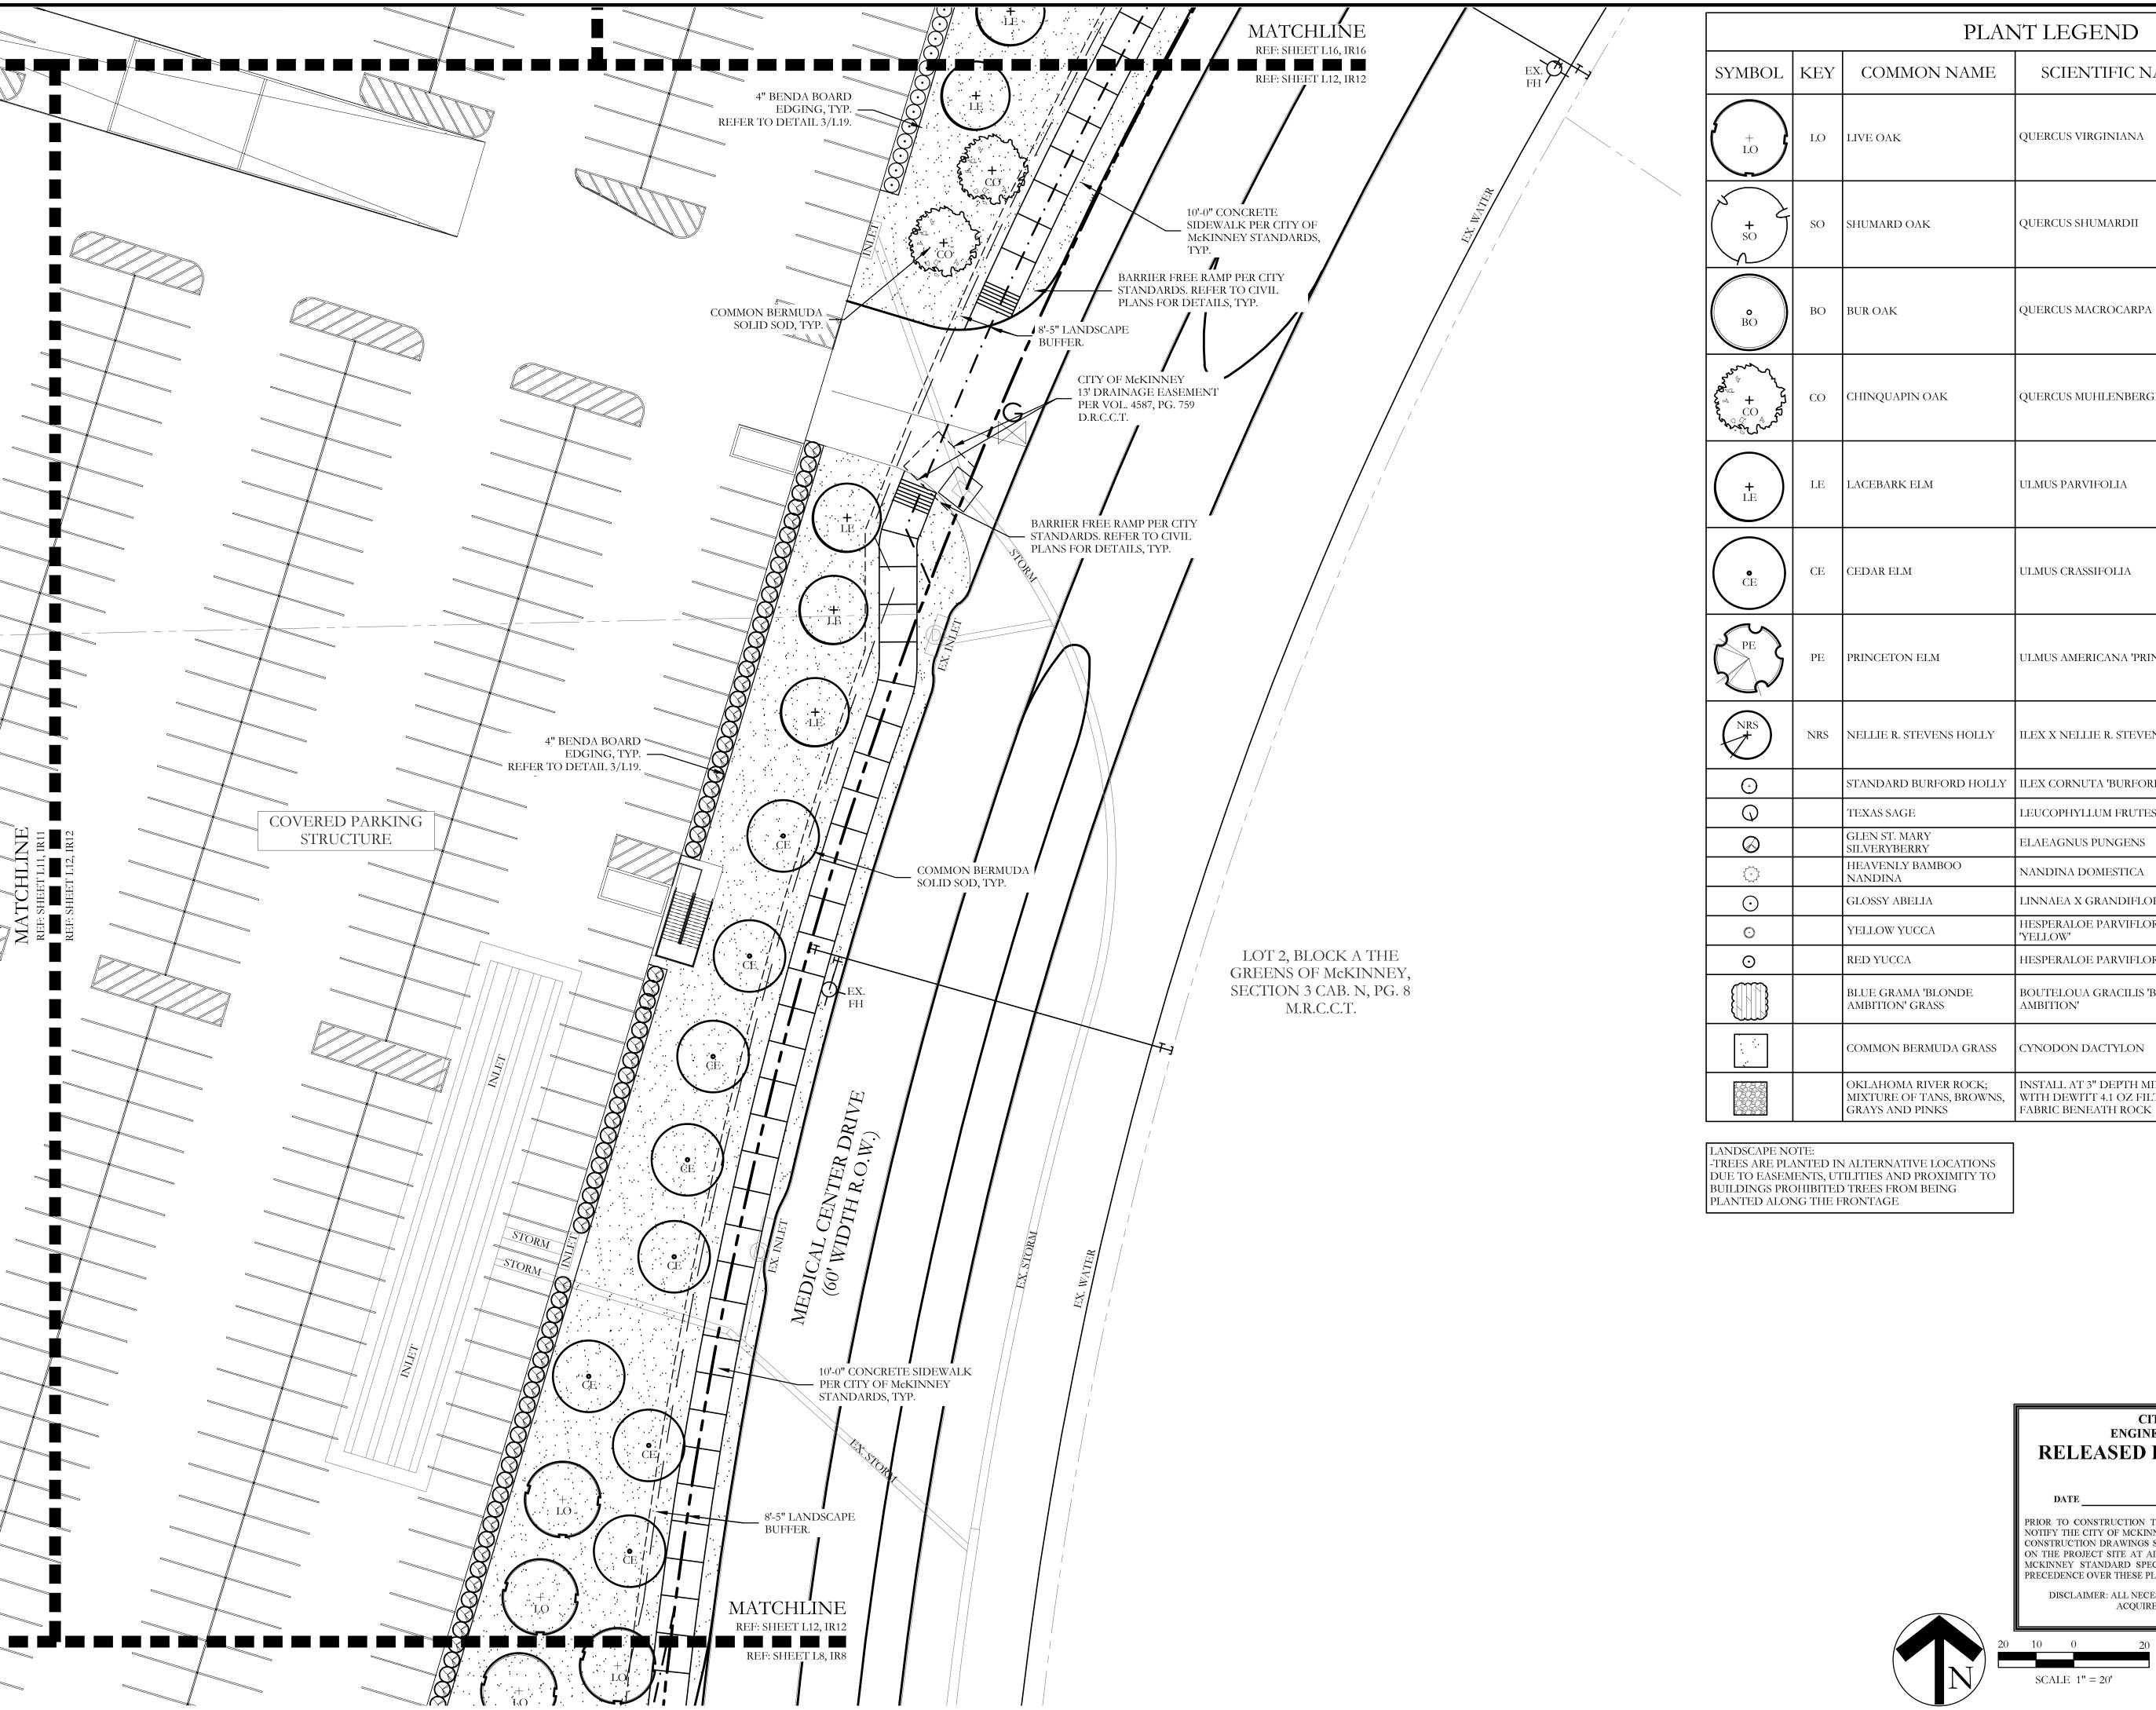

ANDSCAPE IMPROVEMENTS

November 08, 2024

SCALE: 1" = 20'

One Inch

JVC No GAM041

L5 of 19

| PLANT LEGEND                                                                                                                                                                                                                                                                                                                                                                                                                                                                                                                                                                                                                                                                                                                                                                                                                                                                                                                                                                                                                                                                                                                                                                                                                                                                                                                                                                                                                                                                                                                                                                                                                                                                                                                                                                                                                                                                                                                                                                                                                                                                                                                   |              |                                                                                 |                                         |                                      |          |  |  |
|--------------------------------------------------------------------------------------------------------------------------------------------------------------------------------------------------------------------------------------------------------------------------------------------------------------------------------------------------------------------------------------------------------------------------------------------------------------------------------------------------------------------------------------------------------------------------------------------------------------------------------------------------------------------------------------------------------------------------------------------------------------------------------------------------------------------------------------------------------------------------------------------------------------------------------------------------------------------------------------------------------------------------------------------------------------------------------------------------------------------------------------------------------------------------------------------------------------------------------------------------------------------------------------------------------------------------------------------------------------------------------------------------------------------------------------------------------------------------------------------------------------------------------------------------------------------------------------------------------------------------------------------------------------------------------------------------------------------------------------------------------------------------------------------------------------------------------------------------------------------------------------------------------------------------------------------------------------------------------------------------------------------------------------------------------------------------------------------------------------------------------|--------------|---------------------------------------------------------------------------------|-----------------------------------------|--------------------------------------|----------|--|--|
| SYMBOL                                                                                                                                                                                                                                                                                                                                                                                                                                                                                                                                                                                                                                                                                                                                                                                                                                                                                                                                                                                                                                                                                                                                                                                                                                                                                                                                                                                                                                                                                                                                                                                                                                                                                                                                                                                                                                                                                                                                                                                                                                                                                                                         | KEY          | COMMON NAME                                                                     | SCIENTIFIC NAME                         | SIZE                                 | SPACINO  |  |  |
| + LO LIVE OAK                                                                                                                                                                                                                                                                                                                                                                                                                                                                                                                                                                                                                                                                                                                                                                                                                                                                                                                                                                                                                                                                                                                                                                                                                                                                                                                                                                                                                                                                                                                                                                                                                                                                                                                                                                                                                                                                                                                                                                                                                                                                                                                  |              | LIVE OAK                                                                        | QUERCUS VIRGINIANA                      | 4" CALIPER<br>12'-0" HT. MIN         | AS SHOWN |  |  |
| SO SHUMARD OAK                                                                                                                                                                                                                                                                                                                                                                                                                                                                                                                                                                                                                                                                                                                                                                                                                                                                                                                                                                                                                                                                                                                                                                                                                                                                                                                                                                                                                                                                                                                                                                                                                                                                                                                                                                                                                                                                                                                                                                                                                                                                                                                 |              | SHUMARD OAK                                                                     | QUERCUS SHUMARDII                       | 4" CALIPER<br>12'-0" HT. MIN         | AS SHOWN |  |  |
| BO  CO  CHINQUAPIN OAK  Q                                                                                                                                                                                                                                                                                                                                                                                                                                                                                                                                                                                                                                                                                                                                                                                                                                                                                                                                                                                                                                                                                                                                                                                                                                                                                                                                                                                                                                                                                                                                                                                                                                                                                                                                                                                                                                                                                                                                                                                                                                                                                                      |              | QUERCUS MACROCARPA                                                              | 4" CALIPER<br>12'-0" HT. MIN            | AS SHOWN                             |          |  |  |
|                                                                                                                                                                                                                                                                                                                                                                                                                                                                                                                                                                                                                                                                                                                                                                                                                                                                                                                                                                                                                                                                                                                                                                                                                                                                                                                                                                                                                                                                                                                                                                                                                                                                                                                                                                                                                                                                                                                                                                                                                                                                                                                                |              | QUERCUS MUHLENBERGII                                                            | 4" CALIPER<br>12'-0" HT. MIN            | AS SHOWN                             |          |  |  |
|                                                                                                                                                                                                                                                                                                                                                                                                                                                                                                                                                                                                                                                                                                                                                                                                                                                                                                                                                                                                                                                                                                                                                                                                                                                                                                                                                                                                                                                                                                                                                                                                                                                                                                                                                                                                                                                                                                                                                                                                                                                                                                                                |              | LACEBARK ELM                                                                    | ULMUS PARVIFOLIA                        | 4" CALIPER<br>12'-0" HT. MIN         | AS SHOWN |  |  |
| ČE ČE                                                                                                                                                                                                                                                                                                                                                                                                                                                                                                                                                                                                                                                                                                                                                                                                                                                                                                                                                                                                                                                                                                                                                                                                                                                                                                                                                                                                                                                                                                                                                                                                                                                                                                                                                                                                                                                                                                                                                                                                                                                                                                                          | CE CEDAR ELM |                                                                                 | ULMUS CRASSIFOLIA                       | 4" CALIPER<br>12'-0" HT. MIN         | AS SHOWN |  |  |
| PE PRINCETON ELM  NRS  NRS  NRS  NELLIE R. STEVENS HOLL                                                                                                                                                                                                                                                                                                                                                                                                                                                                                                                                                                                                                                                                                                                                                                                                                                                                                                                                                                                                                                                                                                                                                                                                                                                                                                                                                                                                                                                                                                                                                                                                                                                                                                                                                                                                                                                                                                                                                                                                                                                                        |              | PRINCETON ELM                                                                   | ULMUS AMERICANA 'PRINCETON'             | 4" CALIPER<br>12'-0" HT. MIN         | AS SHOWN |  |  |
|                                                                                                                                                                                                                                                                                                                                                                                                                                                                                                                                                                                                                                                                                                                                                                                                                                                                                                                                                                                                                                                                                                                                                                                                                                                                                                                                                                                                                                                                                                                                                                                                                                                                                                                                                                                                                                                                                                                                                                                                                                                                                                                                |              | NELLIE R. STEVENS HOLLY                                                         | ILEX X NELLIE R. STEVENS                | 2" CALIPER<br>8'-0" HT. MIN          | AS SHOWN |  |  |
| +                                                                                                                                                                                                                                                                                                                                                                                                                                                                                                                                                                                                                                                                                                                                                                                                                                                                                                                                                                                                                                                                                                                                                                                                                                                                                                                                                                                                                                                                                                                                                                                                                                                                                                                                                                                                                                                                                                                                                                                                                                                                                                                              |              | STANDARD BURFORD HOLLY                                                          | ILEX CORNUTA 'BURFORDII'                | 7 GALLON<br>3'-0" HT. MIN            | 36" O.C. |  |  |
| Q                                                                                                                                                                                                                                                                                                                                                                                                                                                                                                                                                                                                                                                                                                                                                                                                                                                                                                                                                                                                                                                                                                                                                                                                                                                                                                                                                                                                                                                                                                                                                                                                                                                                                                                                                                                                                                                                                                                                                                                                                                                                                                                              |              | TEXAS SAGE                                                                      | LEUCOPHYLLUM FRUTESCENS                 | 7 GALLON<br>3'-0" HT. MIN            | 36" O.C. |  |  |
| $\otimes$                                                                                                                                                                                                                                                                                                                                                                                                                                                                                                                                                                                                                                                                                                                                                                                                                                                                                                                                                                                                                                                                                                                                                                                                                                                                                                                                                                                                                                                                                                                                                                                                                                                                                                                                                                                                                                                                                                                                                                                                                                                                                                                      |              | GLEN ST. MARY<br>SILVERYBERRY                                                   | ELAEAGNUS PUNGENS                       | 7 GALLON<br>3'-0" HT. MIN            | 36" O.C. |  |  |
| <b>\(\)</b>                                                                                                                                                                                                                                                                                                                                                                                                                                                                                                                                                                                                                                                                                                                                                                                                                                                                                                                                                                                                                                                                                                                                                                                                                                                                                                                                                                                                                                                                                                                                                                                                                                                                                                                                                                                                                                                                                                                                                                                                                                                                                                                    |              | HEAVENLY BAMBOO<br>NANDINA                                                      | NANDINA DOMESTICA                       | 7 GALLON<br>3'-0" HT. MIN            | 36" O.C. |  |  |
| $\odot$                                                                                                                                                                                                                                                                                                                                                                                                                                                                                                                                                                                                                                                                                                                                                                                                                                                                                                                                                                                                                                                                                                                                                                                                                                                                                                                                                                                                                                                                                                                                                                                                                                                                                                                                                                                                                                                                                                                                                                                                                                                                                                                        |              | GLOSSY ABELIA                                                                   | LINNAEA X GRANDIFLORA                   | 7 GALLON<br>3'-0" HT. MIN            | 36" O.C. |  |  |
| Marine Ma |              | YELLOW YUCCA                                                                    | HESPERALOE PARVIFLORA 'YELLOW'          | 3 GALLON<br>2'-0" HT. MIN            | 36" O.C. |  |  |
|                                                                                                                                                                                                                                                                                                                                                                                                                                                                                                                                                                                                                                                                                                                                                                                                                                                                                                                                                                                                                                                                                                                                                                                                                                                                                                                                                                                                                                                                                                                                                                                                                                                                                                                                                                                                                                                                                                                                                                                                                                                                                                                                |              | RED YUCCA                                                                       | HESPERALOE PARVIFLORA                   | 3 GALLON<br>2'-0" HT. MIN            | 36" O.C. |  |  |
|                                                                                                                                                                                                                                                                                                                                                                                                                                                                                                                                                                                                                                                                                                                                                                                                                                                                                                                                                                                                                                                                                                                                                                                                                                                                                                                                                                                                                                                                                                                                                                                                                                                                                                                                                                                                                                                                                                                                                                                                                                                                                                                                |              | BLUE GRAMA 'BLONDE<br>AMBITION' GRASS                                           | BOUTELOUA GRACILIS 'BLONDE<br>AMBITION' | 1 GALLON<br>2'-0" HT. MIN            | 24" O.C. |  |  |
| OKLAHOMA RIVER ROCK; IN MIXTURE OF TANS, BROWNS, W                                                                                                                                                                                                                                                                                                                                                                                                                                                                                                                                                                                                                                                                                                                                                                                                                                                                                                                                                                                                                                                                                                                                                                                                                                                                                                                                                                                                                                                                                                                                                                                                                                                                                                                                                                                                                                                                                                                                                                                                                                                                             |              | CYNODON DACTYLON                                                                | SQUARE<br>FEET                          | SOLID SOL                            |          |  |  |
|                                                                                                                                                                                                                                                                                                                                                                                                                                                                                                                                                                                                                                                                                                                                                                                                                                                                                                                                                                                                                                                                                                                                                                                                                                                                                                                                                                                                                                                                                                                                                                                                                                                                                                                                                                                                                                                                                                                                                                                                                                                                                                                                |              | INSTALL AT 3" DEPTH MINIMUM<br>WITH DEWITT 4.1 OZ FILTER<br>FABRIC BENEATH ROCK | SQUARE<br>FEET                          | EQUAL<br>COMBINATIO<br>OF 1-2" & 2-4 |          |  |  |

-TREES ARE PLANTED IN ALTERNATIVE LOCATIONS DUE TO EASEMENTS, UTILITIES AND PROXIMITY TO BUILDINGS PROHIBITED TREES FROM BEING

> CITY OF MCKINNEY ENGINEERING DEPARTMENT RELEASED FOR CONSTRUCTION

PRIOR TO CONSTRUCTION THE OWNER OR THEIR REPRESENTATIVE SHALL NOTIFY THE CITY OF MCKINNEY ENGINEERING DEPARTMENT AT 972-547-7420. CONSTRUCTION DRAWINGS STAMPED BY THE CITY OF MCKINNEY SHALL BE ON THE PROJECT SITE AT ALL TIMES DURING CONSTRUCTION. THE CITY OF MCKINNEY STANDARD SPECIFICATIONS FOR CONSTRUCTION SHALL TAKE PRECEDENCE OVER THESE PLANS WHENEVER IN CONFLICT THEREWITH.