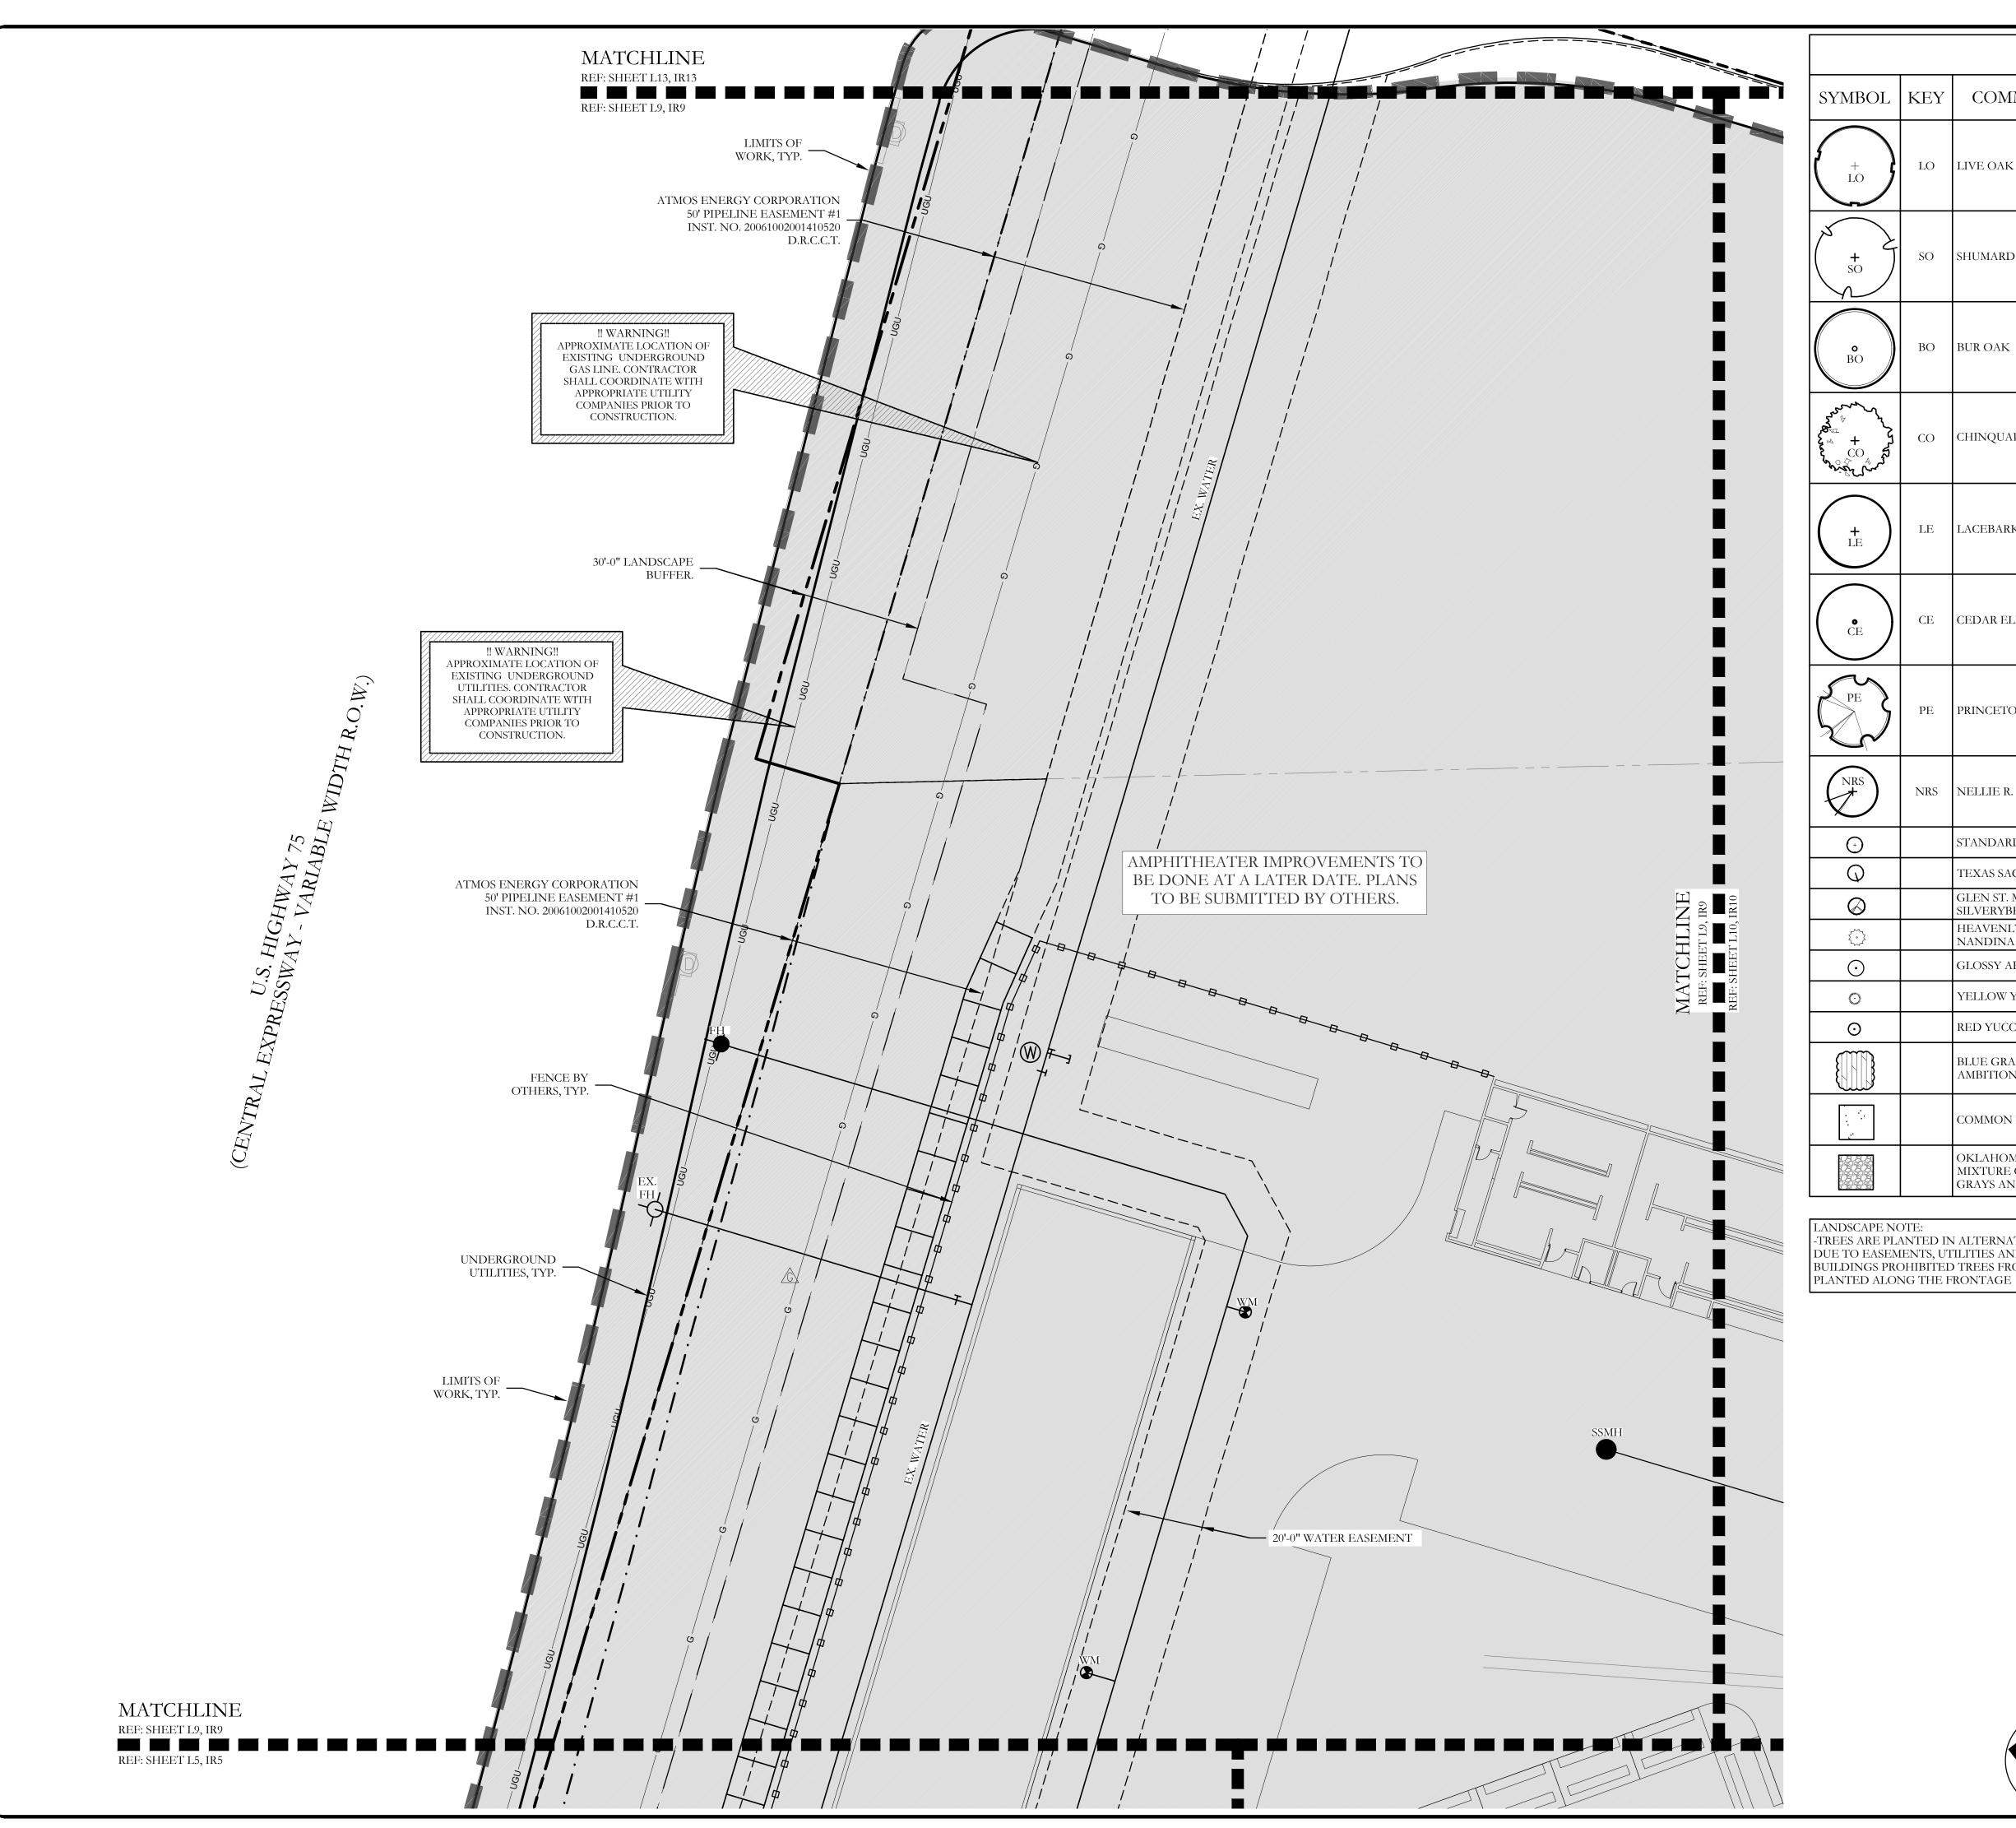

DISCLAIMER: ALL NECESSARY APPROVALS AND PERMITS SHALL BE

IMPROVEMENT

SCALE: 1'' = 20'One Inch

JVC No GAM041 L9 of <u>19</u>

SPACING AS SHOWN 36" O.C. 24" O.C.

PRIOR TO CONSTRUCTION THE OWNER OR THEIR REPRESENTATIVE SHALL NOTIFY THE CITY OF MCKINNEY ENGINEERING DEPARTMENT AT 972-547-7420. CONSTRUCTION DRAWINGS STAMPED BY THE CITY OF MCKINNEY SHALL BE ON THE PROJECT SITE AT ALL TIMES DURING CONSTRUCTION. THE CITY OF MCKINNEY STANDARD SPECIFICATIONS FOR CONSTRUCTION SHALL TAKE