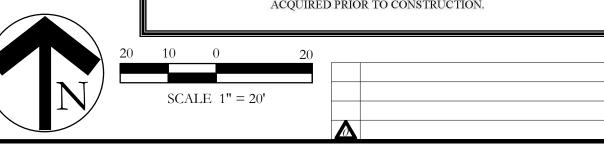

ANDSCAPE IMPROVEMENTS

November 08, 2024

SCALE: 1" = 20'

One Inch

JVC No GAM041

L5 of 19

| PLANT LEGEND                                                                                                                                                                                                                                                                                                                                                                                                                                                                                                                                                                                                                                                                                                                                                                                                                                                                                                                                                                                                                                                                                                                                                                                                                                                                                                                                                                                                                                                                                                                                                                                                                                                                                                                                                                                                                                                                                                                                                                                                                                                                                                                   |              |                                                                                 |                                         |                                      |          |  |  |
|--------------------------------------------------------------------------------------------------------------------------------------------------------------------------------------------------------------------------------------------------------------------------------------------------------------------------------------------------------------------------------------------------------------------------------------------------------------------------------------------------------------------------------------------------------------------------------------------------------------------------------------------------------------------------------------------------------------------------------------------------------------------------------------------------------------------------------------------------------------------------------------------------------------------------------------------------------------------------------------------------------------------------------------------------------------------------------------------------------------------------------------------------------------------------------------------------------------------------------------------------------------------------------------------------------------------------------------------------------------------------------------------------------------------------------------------------------------------------------------------------------------------------------------------------------------------------------------------------------------------------------------------------------------------------------------------------------------------------------------------------------------------------------------------------------------------------------------------------------------------------------------------------------------------------------------------------------------------------------------------------------------------------------------------------------------------------------------------------------------------------------|--------------|---------------------------------------------------------------------------------|-----------------------------------------|--------------------------------------|----------|--|--|
| SYMBOL                                                                                                                                                                                                                                                                                                                                                                                                                                                                                                                                                                                                                                                                                                                                                                                                                                                                                                                                                                                                                                                                                                                                                                                                                                                                                                                                                                                                                                                                                                                                                                                                                                                                                                                                                                                                                                                                                                                                                                                                                                                                                                                         | KEY          | COMMON NAME                                                                     | SCIENTIFIC NAME                         | SIZE                                 | SPACINO  |  |  |
| + LO LIVE OAK                                                                                                                                                                                                                                                                                                                                                                                                                                                                                                                                                                                                                                                                                                                                                                                                                                                                                                                                                                                                                                                                                                                                                                                                                                                                                                                                                                                                                                                                                                                                                                                                                                                                                                                                                                                                                                                                                                                                                                                                                                                                                                                  |              | LIVE OAK                                                                        | QUERCUS VIRGINIANA                      | 4" CALIPER<br>12'-0" HT. MIN         | AS SHOWN |  |  |
| SO SHUMARD OAK                                                                                                                                                                                                                                                                                                                                                                                                                                                                                                                                                                                                                                                                                                                                                                                                                                                                                                                                                                                                                                                                                                                                                                                                                                                                                                                                                                                                                                                                                                                                                                                                                                                                                                                                                                                                                                                                                                                                                                                                                                                                                                                 |              | SHUMARD OAK                                                                     | QUERCUS SHUMARDII                       | 4" CALIPER<br>12'-0" HT. MIN         | AS SHOWN |  |  |
| BO  CO  CHINQUAPIN OAK  Q                                                                                                                                                                                                                                                                                                                                                                                                                                                                                                                                                                                                                                                                                                                                                                                                                                                                                                                                                                                                                                                                                                                                                                                                                                                                                                                                                                                                                                                                                                                                                                                                                                                                                                                                                                                                                                                                                                                                                                                                                                                                                                      |              | QUERCUS MACROCARPA                                                              | 4" CALIPER<br>12'-0" HT. MIN            | AS SHOWN                             |          |  |  |
|                                                                                                                                                                                                                                                                                                                                                                                                                                                                                                                                                                                                                                                                                                                                                                                                                                                                                                                                                                                                                                                                                                                                                                                                                                                                                                                                                                                                                                                                                                                                                                                                                                                                                                                                                                                                                                                                                                                                                                                                                                                                                                                                |              | QUERCUS MUHLENBERGII                                                            | 4" CALIPER<br>12'-0" HT. MIN            | AS SHOWN                             |          |  |  |
|                                                                                                                                                                                                                                                                                                                                                                                                                                                                                                                                                                                                                                                                                                                                                                                                                                                                                                                                                                                                                                                                                                                                                                                                                                                                                                                                                                                                                                                                                                                                                                                                                                                                                                                                                                                                                                                                                                                                                                                                                                                                                                                                |              | LACEBARK ELM                                                                    | ULMUS PARVIFOLIA                        | 4" CALIPER<br>12'-0" HT. MIN         | AS SHOWN |  |  |
| ČE ČE                                                                                                                                                                                                                                                                                                                                                                                                                                                                                                                                                                                                                                                                                                                                                                                                                                                                                                                                                                                                                                                                                                                                                                                                                                                                                                                                                                                                                                                                                                                                                                                                                                                                                                                                                                                                                                                                                                                                                                                                                                                                                                                          | CE CEDAR ELM |                                                                                 | ULMUS CRASSIFOLIA                       | 4" CALIPER<br>12'-0" HT. MIN         | AS SHOWN |  |  |
| PE PRINCETON ELM  NRS  NRS  NRS  NELLIE R. STEVENS HOLL                                                                                                                                                                                                                                                                                                                                                                                                                                                                                                                                                                                                                                                                                                                                                                                                                                                                                                                                                                                                                                                                                                                                                                                                                                                                                                                                                                                                                                                                                                                                                                                                                                                                                                                                                                                                                                                                                                                                                                                                                                                                        |              | PRINCETON ELM                                                                   | ULMUS AMERICANA 'PRINCETON'             | 4" CALIPER<br>12'-0" HT. MIN         | AS SHOWN |  |  |
|                                                                                                                                                                                                                                                                                                                                                                                                                                                                                                                                                                                                                                                                                                                                                                                                                                                                                                                                                                                                                                                                                                                                                                                                                                                                                                                                                                                                                                                                                                                                                                                                                                                                                                                                                                                                                                                                                                                                                                                                                                                                                                                                |              | NELLIE R. STEVENS HOLLY                                                         | ILEX X NELLIE R. STEVENS                | 2" CALIPER<br>8'-0" HT. MIN          | AS SHOWN |  |  |
| +                                                                                                                                                                                                                                                                                                                                                                                                                                                                                                                                                                                                                                                                                                                                                                                                                                                                                                                                                                                                                                                                                                                                                                                                                                                                                                                                                                                                                                                                                                                                                                                                                                                                                                                                                                                                                                                                                                                                                                                                                                                                                                                              |              | STANDARD BURFORD HOLLY                                                          | ILEX CORNUTA 'BURFORDII'                | 7 GALLON<br>3'-0" HT. MIN            | 36" O.C. |  |  |
| Q                                                                                                                                                                                                                                                                                                                                                                                                                                                                                                                                                                                                                                                                                                                                                                                                                                                                                                                                                                                                                                                                                                                                                                                                                                                                                                                                                                                                                                                                                                                                                                                                                                                                                                                                                                                                                                                                                                                                                                                                                                                                                                                              |              | TEXAS SAGE                                                                      | LEUCOPHYLLUM FRUTESCENS                 | 7 GALLON<br>3'-0" HT. MIN            | 36" O.C. |  |  |
| $\otimes$                                                                                                                                                                                                                                                                                                                                                                                                                                                                                                                                                                                                                                                                                                                                                                                                                                                                                                                                                                                                                                                                                                                                                                                                                                                                                                                                                                                                                                                                                                                                                                                                                                                                                                                                                                                                                                                                                                                                                                                                                                                                                                                      |              | GLEN ST. MARY<br>SILVERYBERRY                                                   | ELAEAGNUS PUNGENS                       | 7 GALLON<br>3'-0" HT. MIN            | 36" O.C. |  |  |
| <b>\(\)</b>                                                                                                                                                                                                                                                                                                                                                                                                                                                                                                                                                                                                                                                                                                                                                                                                                                                                                                                                                                                                                                                                                                                                                                                                                                                                                                                                                                                                                                                                                                                                                                                                                                                                                                                                                                                                                                                                                                                                                                                                                                                                                                                    |              | HEAVENLY BAMBOO<br>NANDINA                                                      | NANDINA DOMESTICA                       | 7 GALLON<br>3'-0" HT. MIN            | 36" O.C. |  |  |
| $\odot$                                                                                                                                                                                                                                                                                                                                                                                                                                                                                                                                                                                                                                                                                                                                                                                                                                                                                                                                                                                                                                                                                                                                                                                                                                                                                                                                                                                                                                                                                                                                                                                                                                                                                                                                                                                                                                                                                                                                                                                                                                                                                                                        |              | GLOSSY ABELIA                                                                   | LINNAEA X GRANDIFLORA                   | 7 GALLON<br>3'-0" HT. MIN            | 36" O.C. |  |  |
| Marine Ma |              | YELLOW YUCCA                                                                    | HESPERALOE PARVIFLORA 'YELLOW'          | 3 GALLON<br>2'-0" HT. MIN            | 36" O.C. |  |  |
|                                                                                                                                                                                                                                                                                                                                                                                                                                                                                                                                                                                                                                                                                                                                                                                                                                                                                                                                                                                                                                                                                                                                                                                                                                                                                                                                                                                                                                                                                                                                                                                                                                                                                                                                                                                                                                                                                                                                                                                                                                                                                                                                |              | RED YUCCA                                                                       | HESPERALOE PARVIFLORA                   | 3 GALLON<br>2'-0" HT. MIN            | 36" O.C. |  |  |
|                                                                                                                                                                                                                                                                                                                                                                                                                                                                                                                                                                                                                                                                                                                                                                                                                                                                                                                                                                                                                                                                                                                                                                                                                                                                                                                                                                                                                                                                                                                                                                                                                                                                                                                                                                                                                                                                                                                                                                                                                                                                                                                                |              | BLUE GRAMA 'BLONDE<br>AMBITION' GRASS                                           | BOUTELOUA GRACILIS 'BLONDE<br>AMBITION' | 1 GALLON<br>2'-0" HT. MIN            | 24" O.C. |  |  |
| OKLAHOMA RIVER ROCK; IN MIXTURE OF TANS, BROWNS, W                                                                                                                                                                                                                                                                                                                                                                                                                                                                                                                                                                                                                                                                                                                                                                                                                                                                                                                                                                                                                                                                                                                                                                                                                                                                                                                                                                                                                                                                                                                                                                                                                                                                                                                                                                                                                                                                                                                                                                                                                                                                             |              | CYNODON DACTYLON                                                                | SQUARE<br>FEET                          | SOLID SOL                            |          |  |  |
|                                                                                                                                                                                                                                                                                                                                                                                                                                                                                                                                                                                                                                                                                                                                                                                                                                                                                                                                                                                                                                                                                                                                                                                                                                                                                                                                                                                                                                                                                                                                                                                                                                                                                                                                                                                                                                                                                                                                                                                                                                                                                                                                |              | INSTALL AT 3" DEPTH MINIMUM<br>WITH DEWITT 4.1 OZ FILTER<br>FABRIC BENEATH ROCK | SQUARE<br>FEET                          | EQUAL<br>COMBINATIO<br>OF 1-2" & 2-4 |          |  |  |

-TREES ARE PLANTED IN ALTERNATIVE LOCATIONS DUE TO EASEMENTS, UTILITIES AND PROXIMITY TO BUILDINGS PROHIBITED TREES FROM BEING

> CITY OF MCKINNEY ENGINEERING DEPARTMENT RELEASED FOR CONSTRUCTION

PRIOR TO CONSTRUCTION THE OWNER OR THEIR REPRESENTATIVE SHALL NOTIFY THE CITY OF MCKINNEY ENGINEERING DEPARTMENT AT 972-547-7420. CONSTRUCTION DRAWINGS STAMPED BY THE CITY OF MCKINNEY SHALL BE ON THE PROJECT SITE AT ALL TIMES DURING CONSTRUCTION. THE CITY OF MCKINNEY STANDARD SPECIFICATIONS FOR CONSTRUCTION SHALL TAKE PRECEDENCE OVER THESE PLANS WHENEVER IN CONFLICT THEREWITH.