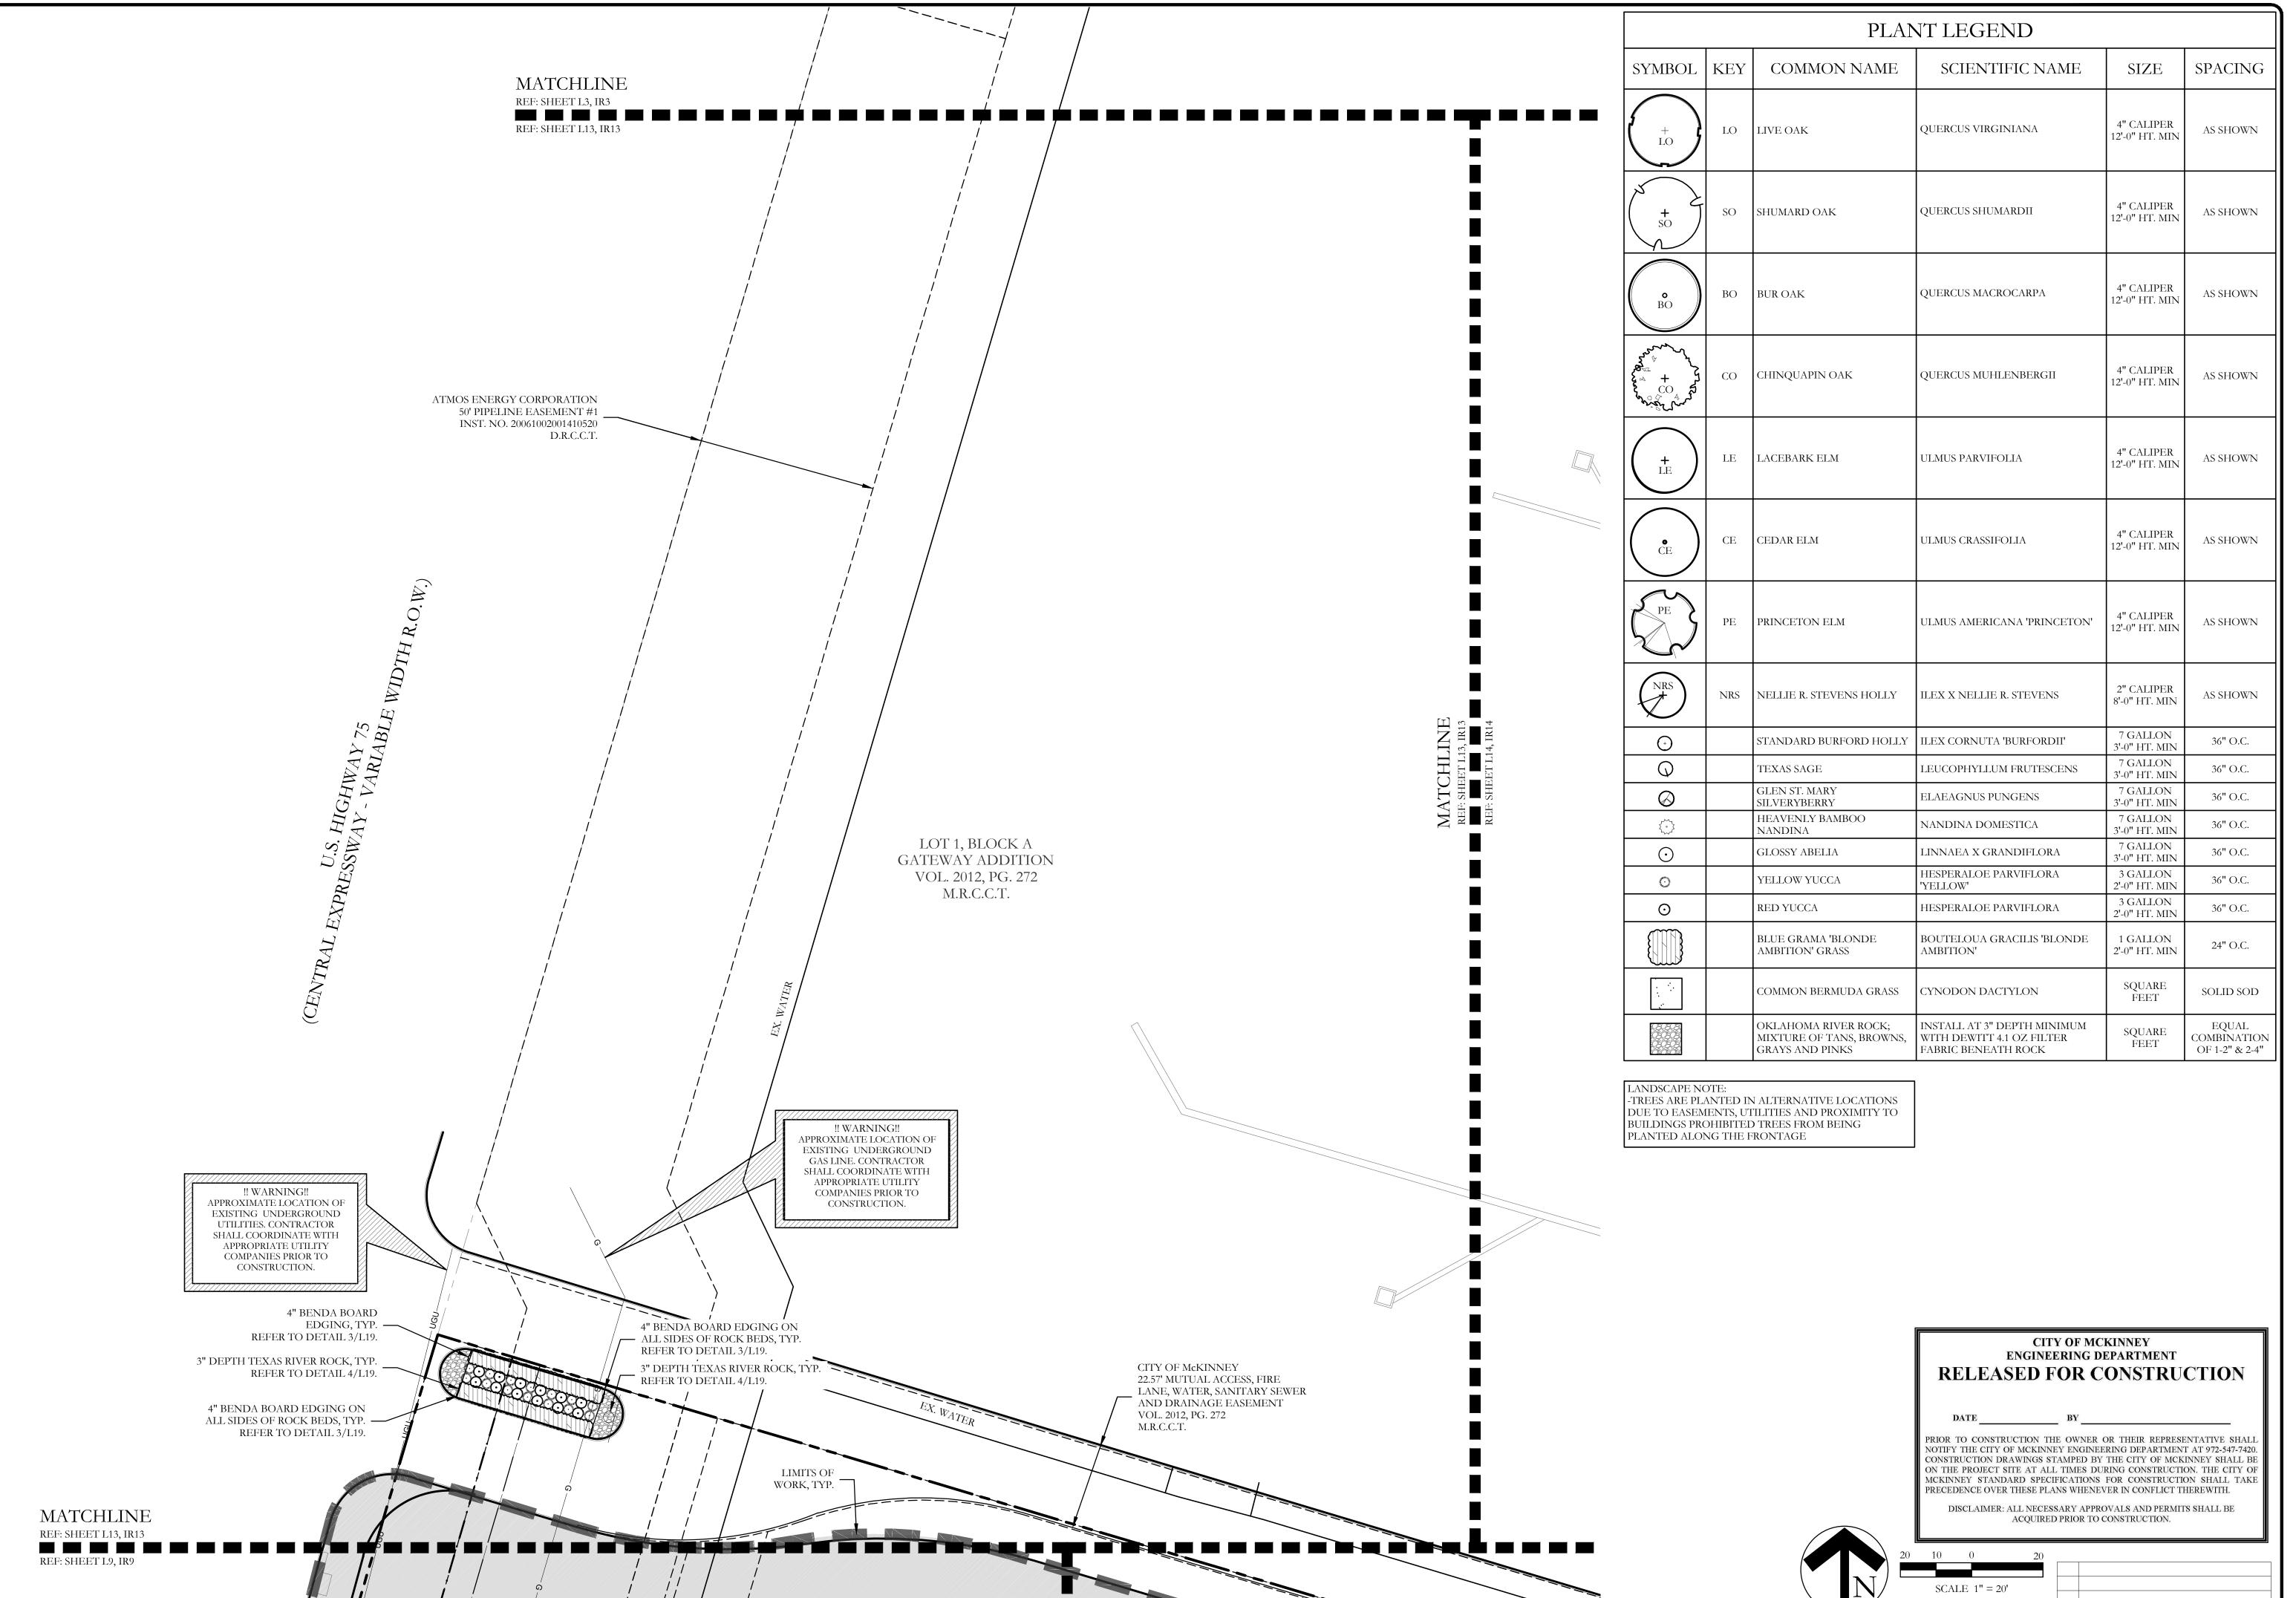

ANDSCAPE IMPROVEMENTS

November 08, 2024

SCALE: 1" = 20'

One Inch

JVC No GAM041

L5 of 19

| PLANT LEGEND                                                                                                                                                                                                                                                                                                                                                                                                                                                                                                                                                                                                                                                                                                                                                                                                                                                                                                                                                                                                                                                                                                                                                                                                                                                                                                                                                                                                                                                                                                                                                                                                                                                                                                                                                                                                                                                                                                                                                                                                                                                                                                                   |              |                                                                                 |                                         |                                      |          |  |  |
|--------------------------------------------------------------------------------------------------------------------------------------------------------------------------------------------------------------------------------------------------------------------------------------------------------------------------------------------------------------------------------------------------------------------------------------------------------------------------------------------------------------------------------------------------------------------------------------------------------------------------------------------------------------------------------------------------------------------------------------------------------------------------------------------------------------------------------------------------------------------------------------------------------------------------------------------------------------------------------------------------------------------------------------------------------------------------------------------------------------------------------------------------------------------------------------------------------------------------------------------------------------------------------------------------------------------------------------------------------------------------------------------------------------------------------------------------------------------------------------------------------------------------------------------------------------------------------------------------------------------------------------------------------------------------------------------------------------------------------------------------------------------------------------------------------------------------------------------------------------------------------------------------------------------------------------------------------------------------------------------------------------------------------------------------------------------------------------------------------------------------------|--------------|---------------------------------------------------------------------------------|-----------------------------------------|--------------------------------------|----------|--|--|
| SYMBOL                                                                                                                                                                                                                                                                                                                                                                                                                                                                                                                                                                                                                                                                                                                                                                                                                                                                                                                                                                                                                                                                                                                                                                                                                                                                                                                                                                                                                                                                                                                                                                                                                                                                                                                                                                                                                                                                                                                                                                                                                                                                                                                         | KEY          | COMMON NAME                                                                     | SCIENTIFIC NAME                         | SIZE                                 | SPACINO  |  |  |
| + LO LIVE OAK                                                                                                                                                                                                                                                                                                                                                                                                                                                                                                                                                                                                                                                                                                                                                                                                                                                                                                                                                                                                                                                                                                                                                                                                                                                                                                                                                                                                                                                                                                                                                                                                                                                                                                                                                                                                                                                                                                                                                                                                                                                                                                                  |              | LIVE OAK                                                                        | QUERCUS VIRGINIANA                      | 4" CALIPER<br>12'-0" HT. MIN         | AS SHOWN |  |  |
| SO SHUMARD OAK                                                                                                                                                                                                                                                                                                                                                                                                                                                                                                                                                                                                                                                                                                                                                                                                                                                                                                                                                                                                                                                                                                                                                                                                                                                                                                                                                                                                                                                                                                                                                                                                                                                                                                                                                                                                                                                                                                                                                                                                                                                                                                                 |              | SHUMARD OAK                                                                     | QUERCUS SHUMARDII                       | 4" CALIPER<br>12'-0" HT. MIN         | AS SHOWN |  |  |
| BO  CO  CHINQUAPIN OAK  Q                                                                                                                                                                                                                                                                                                                                                                                                                                                                                                                                                                                                                                                                                                                                                                                                                                                                                                                                                                                                                                                                                                                                                                                                                                                                                                                                                                                                                                                                                                                                                                                                                                                                                                                                                                                                                                                                                                                                                                                                                                                                                                      |              | QUERCUS MACROCARPA                                                              | 4" CALIPER<br>12'-0" HT. MIN            | AS SHOWN                             |          |  |  |
|                                                                                                                                                                                                                                                                                                                                                                                                                                                                                                                                                                                                                                                                                                                                                                                                                                                                                                                                                                                                                                                                                                                                                                                                                                                                                                                                                                                                                                                                                                                                                                                                                                                                                                                                                                                                                                                                                                                                                                                                                                                                                                                                |              | QUERCUS MUHLENBERGII                                                            | 4" CALIPER<br>12'-0" HT. MIN            | AS SHOWN                             |          |  |  |
|                                                                                                                                                                                                                                                                                                                                                                                                                                                                                                                                                                                                                                                                                                                                                                                                                                                                                                                                                                                                                                                                                                                                                                                                                                                                                                                                                                                                                                                                                                                                                                                                                                                                                                                                                                                                                                                                                                                                                                                                                                                                                                                                |              | LACEBARK ELM                                                                    | ULMUS PARVIFOLIA                        | 4" CALIPER<br>12'-0" HT. MIN         | AS SHOWN |  |  |
| ČE ČE                                                                                                                                                                                                                                                                                                                                                                                                                                                                                                                                                                                                                                                                                                                                                                                                                                                                                                                                                                                                                                                                                                                                                                                                                                                                                                                                                                                                                                                                                                                                                                                                                                                                                                                                                                                                                                                                                                                                                                                                                                                                                                                          | CE CEDAR ELM |                                                                                 | ULMUS CRASSIFOLIA                       | 4" CALIPER<br>12'-0" HT. MIN         | AS SHOWN |  |  |
| PE PRINCETON ELM  NRS  NRS  NRS  NELLIE R. STEVENS HOLL                                                                                                                                                                                                                                                                                                                                                                                                                                                                                                                                                                                                                                                                                                                                                                                                                                                                                                                                                                                                                                                                                                                                                                                                                                                                                                                                                                                                                                                                                                                                                                                                                                                                                                                                                                                                                                                                                                                                                                                                                                                                        |              | PRINCETON ELM                                                                   | ULMUS AMERICANA 'PRINCETON'             | 4" CALIPER<br>12'-0" HT. MIN         | AS SHOWN |  |  |
|                                                                                                                                                                                                                                                                                                                                                                                                                                                                                                                                                                                                                                                                                                                                                                                                                                                                                                                                                                                                                                                                                                                                                                                                                                                                                                                                                                                                                                                                                                                                                                                                                                                                                                                                                                                                                                                                                                                                                                                                                                                                                                                                |              | NELLIE R. STEVENS HOLLY                                                         | ILEX X NELLIE R. STEVENS                | 2" CALIPER<br>8'-0" HT. MIN          | AS SHOWN |  |  |
| +                                                                                                                                                                                                                                                                                                                                                                                                                                                                                                                                                                                                                                                                                                                                                                                                                                                                                                                                                                                                                                                                                                                                                                                                                                                                                                                                                                                                                                                                                                                                                                                                                                                                                                                                                                                                                                                                                                                                                                                                                                                                                                                              |              | STANDARD BURFORD HOLLY                                                          | ILEX CORNUTA 'BURFORDII'                | 7 GALLON<br>3'-0" HT. MIN            | 36" O.C. |  |  |
| Q                                                                                                                                                                                                                                                                                                                                                                                                                                                                                                                                                                                                                                                                                                                                                                                                                                                                                                                                                                                                                                                                                                                                                                                                                                                                                                                                                                                                                                                                                                                                                                                                                                                                                                                                                                                                                                                                                                                                                                                                                                                                                                                              |              | TEXAS SAGE                                                                      | LEUCOPHYLLUM FRUTESCENS                 | 7 GALLON<br>3'-0" HT. MIN            | 36" O.C. |  |  |
| $\otimes$                                                                                                                                                                                                                                                                                                                                                                                                                                                                                                                                                                                                                                                                                                                                                                                                                                                                                                                                                                                                                                                                                                                                                                                                                                                                                                                                                                                                                                                                                                                                                                                                                                                                                                                                                                                                                                                                                                                                                                                                                                                                                                                      |              | GLEN ST. MARY<br>SILVERYBERRY                                                   | ELAEAGNUS PUNGENS                       | 7 GALLON<br>3'-0" HT. MIN            | 36" O.C. |  |  |
| <b>\(\)</b>                                                                                                                                                                                                                                                                                                                                                                                                                                                                                                                                                                                                                                                                                                                                                                                                                                                                                                                                                                                                                                                                                                                                                                                                                                                                                                                                                                                                                                                                                                                                                                                                                                                                                                                                                                                                                                                                                                                                                                                                                                                                                                                    |              | HEAVENLY BAMBOO<br>NANDINA                                                      | NANDINA DOMESTICA                       | 7 GALLON<br>3'-0" HT. MIN            | 36" O.C. |  |  |
| $\odot$                                                                                                                                                                                                                                                                                                                                                                                                                                                                                                                                                                                                                                                                                                                                                                                                                                                                                                                                                                                                                                                                                                                                                                                                                                                                                                                                                                                                                                                                                                                                                                                                                                                                                                                                                                                                                                                                                                                                                                                                                                                                                                                        |              | GLOSSY ABELIA                                                                   | LINNAEA X GRANDIFLORA                   | 7 GALLON<br>3'-0" HT. MIN            | 36" O.C. |  |  |
| Marine Ma |              | YELLOW YUCCA                                                                    | HESPERALOE PARVIFLORA 'YELLOW'          | 3 GALLON<br>2'-0" HT. MIN            | 36" O.C. |  |  |
|                                                                                                                                                                                                                                                                                                                                                                                                                                                                                                                                                                                                                                                                                                                                                                                                                                                                                                                                                                                                                                                                                                                                                                                                                                                                                                                                                                                                                                                                                                                                                                                                                                                                                                                                                                                                                                                                                                                                                                                                                                                                                                                                |              | RED YUCCA                                                                       | HESPERALOE PARVIFLORA                   | 3 GALLON<br>2'-0" HT. MIN            | 36" O.C. |  |  |
|                                                                                                                                                                                                                                                                                                                                                                                                                                                                                                                                                                                                                                                                                                                                                                                                                                                                                                                                                                                                                                                                                                                                                                                                                                                                                                                                                                                                                                                                                                                                                                                                                                                                                                                                                                                                                                                                                                                                                                                                                                                                                                                                |              | BLUE GRAMA 'BLONDE<br>AMBITION' GRASS                                           | BOUTELOUA GRACILIS 'BLONDE<br>AMBITION' | 1 GALLON<br>2'-0" HT. MIN            | 24" O.C. |  |  |
| OKLAHOMA RIVER ROCK; IN MIXTURE OF TANS, BROWNS, W                                                                                                                                                                                                                                                                                                                                                                                                                                                                                                                                                                                                                                                                                                                                                                                                                                                                                                                                                                                                                                                                                                                                                                                                                                                                                                                                                                                                                                                                                                                                                                                                                                                                                                                                                                                                                                                                                                                                                                                                                                                                             |              | CYNODON DACTYLON                                                                | SQUARE<br>FEET                          | SOLID SOL                            |          |  |  |
|                                                                                                                                                                                                                                                                                                                                                                                                                                                                                                                                                                                                                                                                                                                                                                                                                                                                                                                                                                                                                                                                                                                                                                                                                                                                                                                                                                                                                                                                                                                                                                                                                                                                                                                                                                                                                                                                                                                                                                                                                                                                                                                                |              | INSTALL AT 3" DEPTH MINIMUM<br>WITH DEWITT 4.1 OZ FILTER<br>FABRIC BENEATH ROCK | SQUARE<br>FEET                          | EQUAL<br>COMBINATIO<br>OF 1-2" & 2-4 |          |  |  |

-TREES ARE PLANTED IN ALTERNATIVE LOCATIONS DUE TO EASEMENTS, UTILITIES AND PROXIMITY TO BUILDINGS PROHIBITED TREES FROM BEING

> CITY OF MCKINNEY ENGINEERING DEPARTMENT RELEASED FOR CONSTRUCTION

PRIOR TO CONSTRUCTION THE OWNER OR THEIR REPRESENTATIVE SHALL NOTIFY THE CITY OF MCKINNEY ENGINEERING DEPARTMENT AT 972-547-7420. CONSTRUCTION DRAWINGS STAMPED BY THE CITY OF MCKINNEY SHALL BE ON THE PROJECT SITE AT ALL TIMES DURING CONSTRUCTION. THE CITY OF MCKINNEY STANDARD SPECIFICATIONS FOR CONSTRUCTION SHALL TAKE PRECEDENCE OVER THESE PLANS WHENEVER IN CONFLICT THEREWITH.