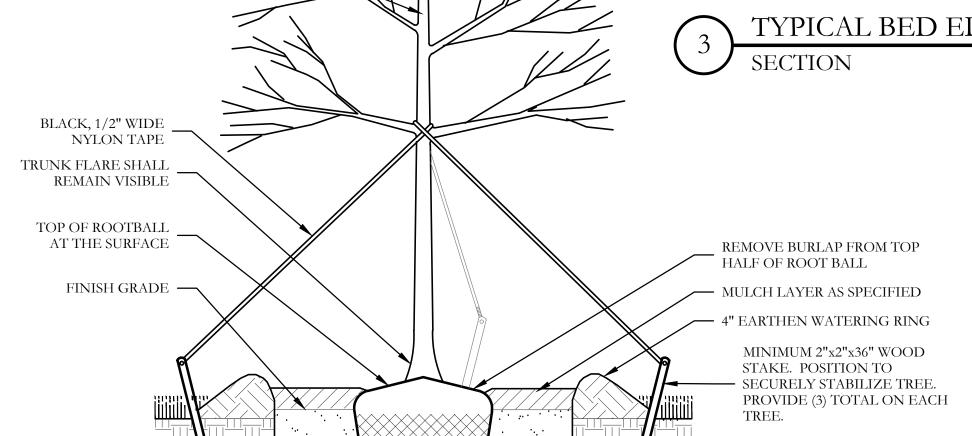

  3. A MINIMUM THREE FEET (3') RADIUS AROUND A FIRE HYDRANT MUST REMAIN
- CLEAR OF LANDSCAPE PURSUANT TO THE FIRE CODE.

  4. STREET TREES, WHERE REQUIRED, SHALL BE (10') MINIMUM FROM THE EDGE OF A
- STORM SEWER CURB INLET BOX AND THE EDGE OF THE ROOT BALL SHALL BE (4') MINIMUM FROM THE WATER METER.
- 5. THE AMERICAN STANDARD FOR NURSERY STOCK (ANSI Z60.1-2014) SPECIFICATIONS SHALL GOVERN PLANT QUALIFICATIONS, GRADES, AND STANDARDS.
- 6. TREE PLANTING SHALL COMPLY WITH DETAILS HEREIN AND THE INTERNATIONAL SOCIETY OF ARBORICULTURE (ISA) STANDARDS.
- 7. A 2-3" LAYER OF MULCH SHALL BE PROVIDED AROUND THE BASE OF THE PLANTED TREE. THE MULCH SHALL BE PULLED BACK 4" FROM THE TRUNK OF THE TREE.
- 8. TREE PITS SHALL BE TESTED FOR WATER PERCOLATION. IF WATER DOES NOT DRAIN OUT OF TREE PIT WITHIN 24-HOURS, THE TREE SHALL BE MOVED OR
- DRAINAGE SHALL BE PROVIDED.