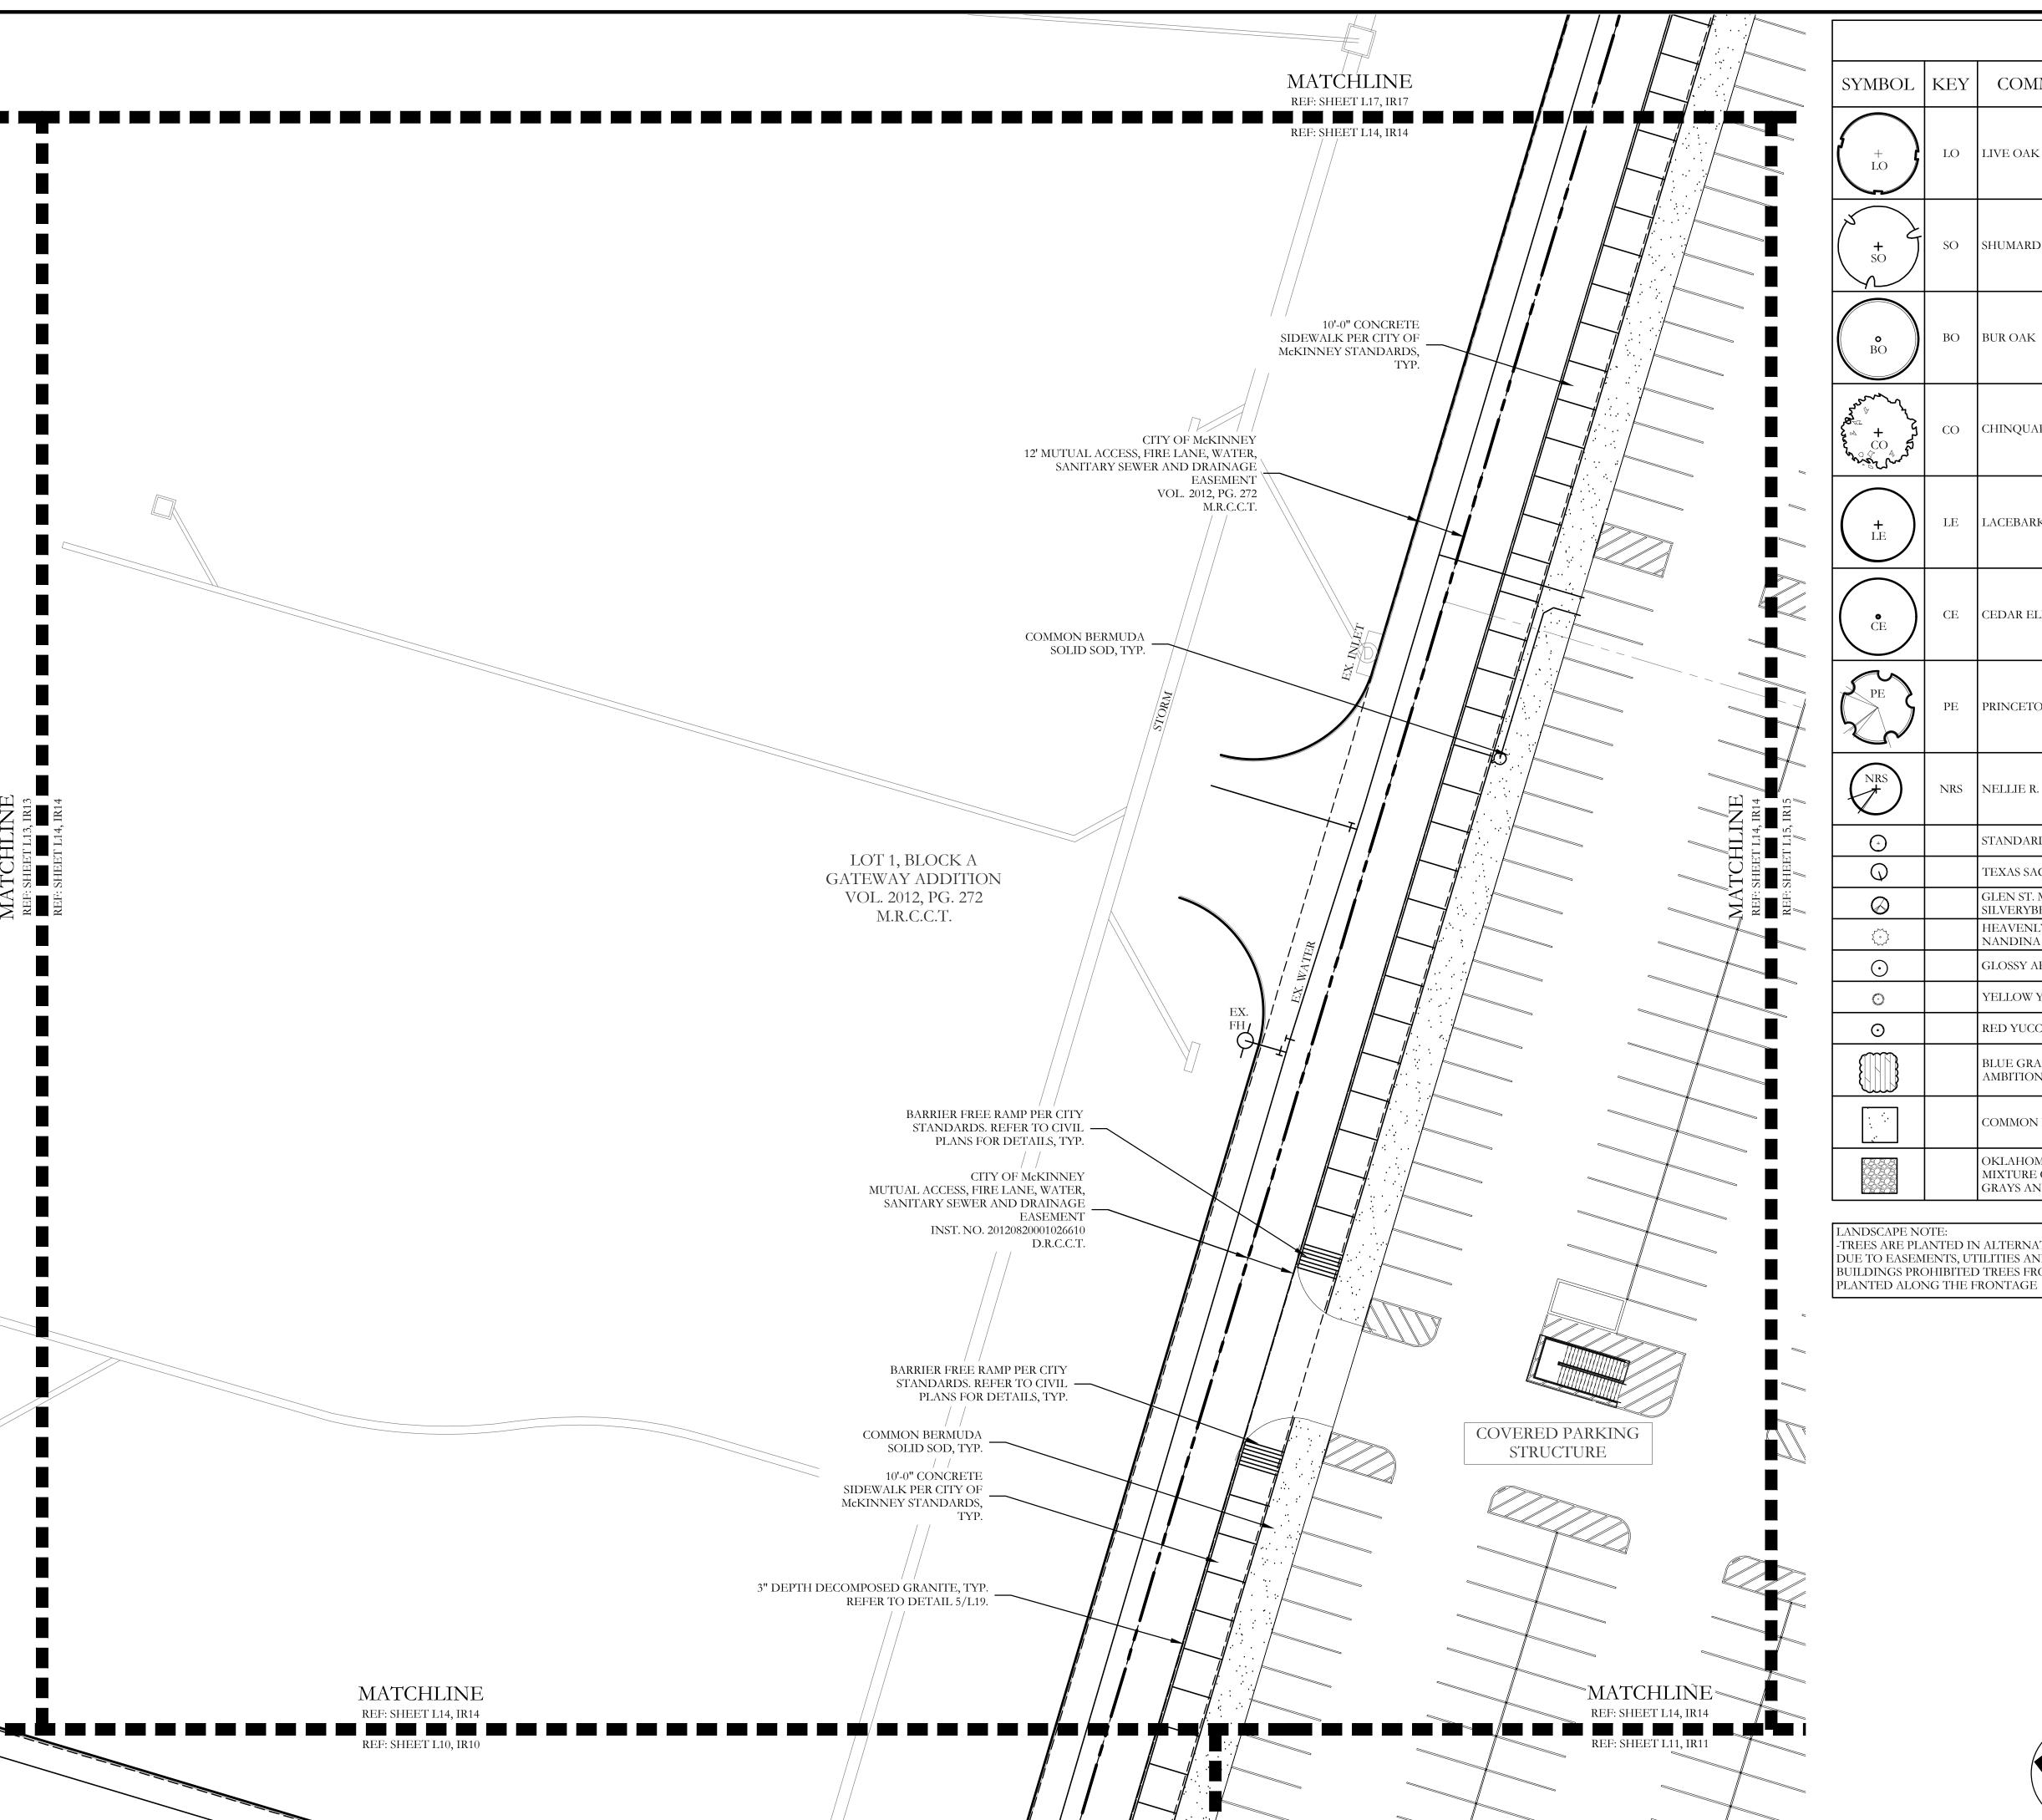

ANDSCAPE IMPROVEMENTS

November 08, 2024

SCALE: 1" = 20'

One Inch

JVC No GAM041

L5 of 19

| PLANT LEGEND                                                                                                                                                                                                                                                                                                                                                                                                                                                                                                                                                                                                                                                                                                                                                                                                                                                                                                                                                                                                                                                                                                                                                                                                                                                                                                                                                                                                                                                                                                                                                                                                                                                                                                                                                                                                                                                                                                                                                                                                                                                                                                                   |              |                                                                                 |                                         |                                      |          |  |  |
|--------------------------------------------------------------------------------------------------------------------------------------------------------------------------------------------------------------------------------------------------------------------------------------------------------------------------------------------------------------------------------------------------------------------------------------------------------------------------------------------------------------------------------------------------------------------------------------------------------------------------------------------------------------------------------------------------------------------------------------------------------------------------------------------------------------------------------------------------------------------------------------------------------------------------------------------------------------------------------------------------------------------------------------------------------------------------------------------------------------------------------------------------------------------------------------------------------------------------------------------------------------------------------------------------------------------------------------------------------------------------------------------------------------------------------------------------------------------------------------------------------------------------------------------------------------------------------------------------------------------------------------------------------------------------------------------------------------------------------------------------------------------------------------------------------------------------------------------------------------------------------------------------------------------------------------------------------------------------------------------------------------------------------------------------------------------------------------------------------------------------------|--------------|---------------------------------------------------------------------------------|-----------------------------------------|--------------------------------------|----------|--|--|
| SYMBOL                                                                                                                                                                                                                                                                                                                                                                                                                                                                                                                                                                                                                                                                                                                                                                                                                                                                                                                                                                                                                                                                                                                                                                                                                                                                                                                                                                                                                                                                                                                                                                                                                                                                                                                                                                                                                                                                                                                                                                                                                                                                                                                         | KEY          | COMMON NAME                                                                     | SCIENTIFIC NAME                         | SIZE                                 | SPACINO  |  |  |
| + LO LIVE OAK                                                                                                                                                                                                                                                                                                                                                                                                                                                                                                                                                                                                                                                                                                                                                                                                                                                                                                                                                                                                                                                                                                                                                                                                                                                                                                                                                                                                                                                                                                                                                                                                                                                                                                                                                                                                                                                                                                                                                                                                                                                                                                                  |              | LIVE OAK                                                                        | QUERCUS VIRGINIANA                      | 4" CALIPER<br>12'-0" HT. MIN         | AS SHOWN |  |  |
| SO SHUMARD OAK                                                                                                                                                                                                                                                                                                                                                                                                                                                                                                                                                                                                                                                                                                                                                                                                                                                                                                                                                                                                                                                                                                                                                                                                                                                                                                                                                                                                                                                                                                                                                                                                                                                                                                                                                                                                                                                                                                                                                                                                                                                                                                                 |              | SHUMARD OAK                                                                     | QUERCUS SHUMARDII                       | 4" CALIPER<br>12'-0" HT. MIN         | AS SHOWN |  |  |
| BO  CO  CHINQUAPIN OAK  Q                                                                                                                                                                                                                                                                                                                                                                                                                                                                                                                                                                                                                                                                                                                                                                                                                                                                                                                                                                                                                                                                                                                                                                                                                                                                                                                                                                                                                                                                                                                                                                                                                                                                                                                                                                                                                                                                                                                                                                                                                                                                                                      |              | QUERCUS MACROCARPA                                                              | 4" CALIPER<br>12'-0" HT. MIN            | AS SHOWN                             |          |  |  |
|                                                                                                                                                                                                                                                                                                                                                                                                                                                                                                                                                                                                                                                                                                                                                                                                                                                                                                                                                                                                                                                                                                                                                                                                                                                                                                                                                                                                                                                                                                                                                                                                                                                                                                                                                                                                                                                                                                                                                                                                                                                                                                                                |              | QUERCUS MUHLENBERGII                                                            | 4" CALIPER<br>12'-0" HT. MIN            | AS SHOWN                             |          |  |  |
|                                                                                                                                                                                                                                                                                                                                                                                                                                                                                                                                                                                                                                                                                                                                                                                                                                                                                                                                                                                                                                                                                                                                                                                                                                                                                                                                                                                                                                                                                                                                                                                                                                                                                                                                                                                                                                                                                                                                                                                                                                                                                                                                |              | LACEBARK ELM                                                                    | ULMUS PARVIFOLIA                        | 4" CALIPER<br>12'-0" HT. MIN         | AS SHOWN |  |  |
| ČE ČE                                                                                                                                                                                                                                                                                                                                                                                                                                                                                                                                                                                                                                                                                                                                                                                                                                                                                                                                                                                                                                                                                                                                                                                                                                                                                                                                                                                                                                                                                                                                                                                                                                                                                                                                                                                                                                                                                                                                                                                                                                                                                                                          | CE CEDAR ELM |                                                                                 | ULMUS CRASSIFOLIA                       | 4" CALIPER<br>12'-0" HT. MIN         | AS SHOWN |  |  |
| PE PRINCETON ELM  NRS  NRS  NRS  NELLIE R. STEVENS HOLL                                                                                                                                                                                                                                                                                                                                                                                                                                                                                                                                                                                                                                                                                                                                                                                                                                                                                                                                                                                                                                                                                                                                                                                                                                                                                                                                                                                                                                                                                                                                                                                                                                                                                                                                                                                                                                                                                                                                                                                                                                                                        |              | PRINCETON ELM                                                                   | ULMUS AMERICANA 'PRINCETON'             | 4" CALIPER<br>12'-0" HT. MIN         | AS SHOWN |  |  |
|                                                                                                                                                                                                                                                                                                                                                                                                                                                                                                                                                                                                                                                                                                                                                                                                                                                                                                                                                                                                                                                                                                                                                                                                                                                                                                                                                                                                                                                                                                                                                                                                                                                                                                                                                                                                                                                                                                                                                                                                                                                                                                                                |              | NELLIE R. STEVENS HOLLY                                                         | ILEX X NELLIE R. STEVENS                | 2" CALIPER<br>8'-0" HT. MIN          | AS SHOWN |  |  |
| +                                                                                                                                                                                                                                                                                                                                                                                                                                                                                                                                                                                                                                                                                                                                                                                                                                                                                                                                                                                                                                                                                                                                                                                                                                                                                                                                                                                                                                                                                                                                                                                                                                                                                                                                                                                                                                                                                                                                                                                                                                                                                                                              |              | STANDARD BURFORD HOLLY                                                          | ILEX CORNUTA 'BURFORDII'                | 7 GALLON<br>3'-0" HT. MIN            | 36" O.C. |  |  |
| Q                                                                                                                                                                                                                                                                                                                                                                                                                                                                                                                                                                                                                                                                                                                                                                                                                                                                                                                                                                                                                                                                                                                                                                                                                                                                                                                                                                                                                                                                                                                                                                                                                                                                                                                                                                                                                                                                                                                                                                                                                                                                                                                              |              | TEXAS SAGE                                                                      | LEUCOPHYLLUM FRUTESCENS                 | 7 GALLON<br>3'-0" HT. MIN            | 36" O.C. |  |  |
| $\otimes$                                                                                                                                                                                                                                                                                                                                                                                                                                                                                                                                                                                                                                                                                                                                                                                                                                                                                                                                                                                                                                                                                                                                                                                                                                                                                                                                                                                                                                                                                                                                                                                                                                                                                                                                                                                                                                                                                                                                                                                                                                                                                                                      |              | GLEN ST. MARY<br>SILVERYBERRY                                                   | ELAEAGNUS PUNGENS                       | 7 GALLON<br>3'-0" HT. MIN            | 36" O.C. |  |  |
| <b>\(\)</b>                                                                                                                                                                                                                                                                                                                                                                                                                                                                                                                                                                                                                                                                                                                                                                                                                                                                                                                                                                                                                                                                                                                                                                                                                                                                                                                                                                                                                                                                                                                                                                                                                                                                                                                                                                                                                                                                                                                                                                                                                                                                                                                    |              | HEAVENLY BAMBOO<br>NANDINA                                                      | NANDINA DOMESTICA                       | 7 GALLON<br>3'-0" HT. MIN            | 36" O.C. |  |  |
| $\odot$                                                                                                                                                                                                                                                                                                                                                                                                                                                                                                                                                                                                                                                                                                                                                                                                                                                                                                                                                                                                                                                                                                                                                                                                                                                                                                                                                                                                                                                                                                                                                                                                                                                                                                                                                                                                                                                                                                                                                                                                                                                                                                                        |              | GLOSSY ABELIA                                                                   | LINNAEA X GRANDIFLORA                   | 7 GALLON<br>3'-0" HT. MIN            | 36" O.C. |  |  |
| Marine Ma |              | YELLOW YUCCA                                                                    | HESPERALOE PARVIFLORA 'YELLOW'          | 3 GALLON<br>2'-0" HT. MIN            | 36" O.C. |  |  |
|                                                                                                                                                                                                                                                                                                                                                                                                                                                                                                                                                                                                                                                                                                                                                                                                                                                                                                                                                                                                                                                                                                                                                                                                                                                                                                                                                                                                                                                                                                                                                                                                                                                                                                                                                                                                                                                                                                                                                                                                                                                                                                                                |              | RED YUCCA                                                                       | HESPERALOE PARVIFLORA                   | 3 GALLON<br>2'-0" HT. MIN            | 36" O.C. |  |  |
|                                                                                                                                                                                                                                                                                                                                                                                                                                                                                                                                                                                                                                                                                                                                                                                                                                                                                                                                                                                                                                                                                                                                                                                                                                                                                                                                                                                                                                                                                                                                                                                                                                                                                                                                                                                                                                                                                                                                                                                                                                                                                                                                |              | BLUE GRAMA 'BLONDE<br>AMBITION' GRASS                                           | BOUTELOUA GRACILIS 'BLONDE<br>AMBITION' | 1 GALLON<br>2'-0" HT. MIN            | 24" O.C. |  |  |
| OKLAHOMA RIVER ROCK; IN MIXTURE OF TANS, BROWNS, W                                                                                                                                                                                                                                                                                                                                                                                                                                                                                                                                                                                                                                                                                                                                                                                                                                                                                                                                                                                                                                                                                                                                                                                                                                                                                                                                                                                                                                                                                                                                                                                                                                                                                                                                                                                                                                                                                                                                                                                                                                                                             |              | CYNODON DACTYLON                                                                | SQUARE<br>FEET                          | SOLID SOL                            |          |  |  |
|                                                                                                                                                                                                                                                                                                                                                                                                                                                                                                                                                                                                                                                                                                                                                                                                                                                                                                                                                                                                                                                                                                                                                                                                                                                                                                                                                                                                                                                                                                                                                                                                                                                                                                                                                                                                                                                                                                                                                                                                                                                                                                                                |              | INSTALL AT 3" DEPTH MINIMUM<br>WITH DEWITT 4.1 OZ FILTER<br>FABRIC BENEATH ROCK | SQUARE<br>FEET                          | EQUAL<br>COMBINATIO<br>OF 1-2" & 2-4 |          |  |  |

-TREES ARE PLANTED IN ALTERNATIVE LOCATIONS DUE TO EASEMENTS, UTILITIES AND PROXIMITY TO BUILDINGS PROHIBITED TREES FROM BEING

> CITY OF MCKINNEY ENGINEERING DEPARTMENT RELEASED FOR CONSTRUCTION

PRIOR TO CONSTRUCTION THE OWNER OR THEIR REPRESENTATIVE SHALL NOTIFY THE CITY OF MCKINNEY ENGINEERING DEPARTMENT AT 972-547-7420. CONSTRUCTION DRAWINGS STAMPED BY THE CITY OF MCKINNEY SHALL BE ON THE PROJECT SITE AT ALL TIMES DURING CONSTRUCTION. THE CITY OF MCKINNEY STANDARD SPECIFICATIONS FOR CONSTRUCTION SHALL TAKE PRECEDENCE OVER THESE PLANS WHENEVER IN CONFLICT THEREWITH.