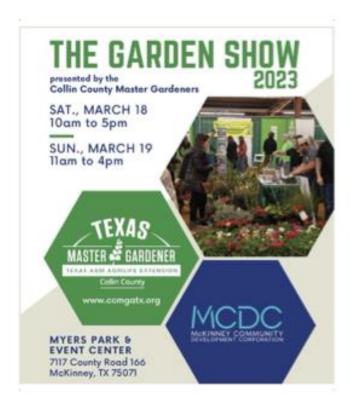

## **SAVE THE DATES**

THE GARDEN SHOW '24

Saturday, March 16 10 a.m. – 5 p.m.

Sunday, March 17 11a.m. – 4 p.m.

**Show Barn** 

Myers Park & Event Center, McKinney 7117 Co Rd 166, McKinney, TX 75071