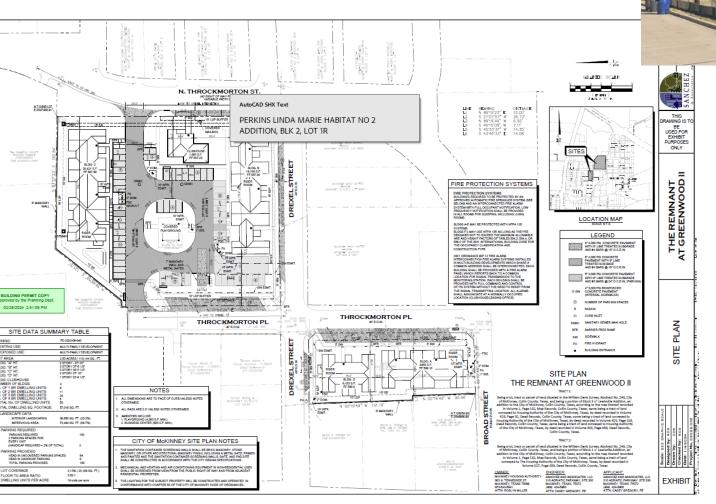

# Remnant II: Lloyd Owens (Throckmorton)

Brokerage • Master Planning • Civil Engineering • Municipal Services • Asset Management • Land Development
210 Adriatic Parkway, McKinney Texas 75072 Tel 469.424.5900

#### Lloyd Owens (Throckmorton): Remnant at Greenwood II

**Previous Community:** 26 dwelling units New Community: 50 dwelling units

## Impact Fees:

| - | Roadway Impact Fees | \$129,250.00* |
|---|---------------------|---------------|
| - | Water Impact Fees   | \$ 78,908.00  |

- Wastewater Impact Fees
- Parkland Dedication
- **Engineering Inspection Fees**
- **Building Permit Fees**
- **Total:**

68,450.00

84,886.00

10,816.18\*\*

\$353,770.94

\$726,081.12

<sup>\*\*</sup>Appendix A: Chapter 2-1 (b) indicates subdivisions of ten or fewer residential lots under development by or for nonprofit builders of affordable housing as determined by the city housing division, or by or for the city housing finance corporation, shall be exempt from engineering inspection fees.