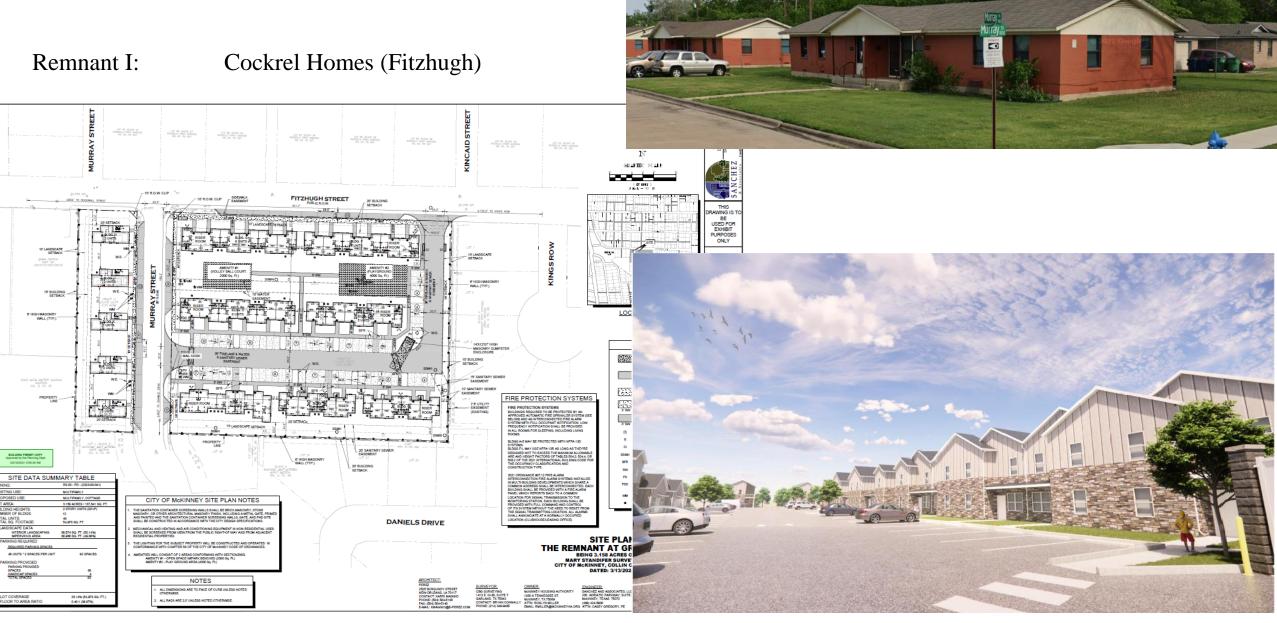

# Impact Fee Waiver Request

Remnant I: Cockrell Homes (Murray / Fitzhugh)

Remnant II: Lloyd Owens (Throckmorton)

Cockrel Homes (Fitzhugh): Remnant at Greenwood I

Previous Community: 24 dwelling units
New Community: 46 dwelling units

### Impact Fees:

|   | 1                           |                |
|---|-----------------------------|----------------|
| - | Roadway Impact Fees         | \$118,910.00*  |
| - | Water Impact Fees           | \$181,178.00   |
| - | Wastewater Impact Fees      | \$164,280.00   |
| - | Parkland Dedication         | \$ 62,000.00   |
| - | Engineering Inspection Fees | \$ 14,560.42** |
| - | Building Permit Fees        | \$550,026.74   |
|   |                             |                |

Total: \$1,090,955.16

<sup>\*\*</sup>Appendix A: Chapter 2-1 (b) indicates subdivisions of ten or fewer residential lots under development by or for nonprofit builders of affordable housing as determined by the city housing division, or by or for the city housing finance corporation, shall be exempt from engineering inspection fees.