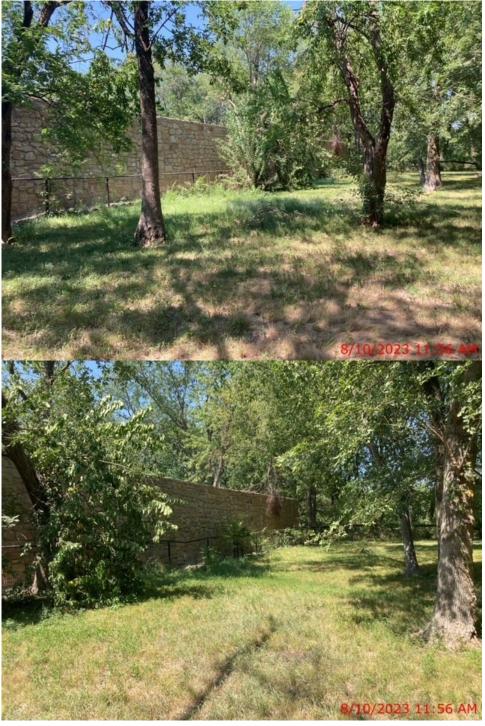

Due to the extreme topography on the property, we have built large retaining walls around the entire North boundary which holds up our site higher than the adjacent land. These walls vary in height from 6 to 12 feet tall. I have included asbuilt pictures of these walls in this letter below for reference. We are requesting a variance to forego the additional 6' screening wall that would by code be required to be installed on top of the already constructed retaining walls. Beyond simply a cost issue, constructing the screening walls on top of the masonry retaining walls would create a 12 to 18 foot tall rock wall from the perspective of the neighbors. This seems counter-intuitive to the purpose of screening in the first place. Additionally, our buildings are not located on the Far North end of the property as we have a detention pond between our buildings and the Northern boundary line. Our buildings are over 100 feet South of the North boundary line.