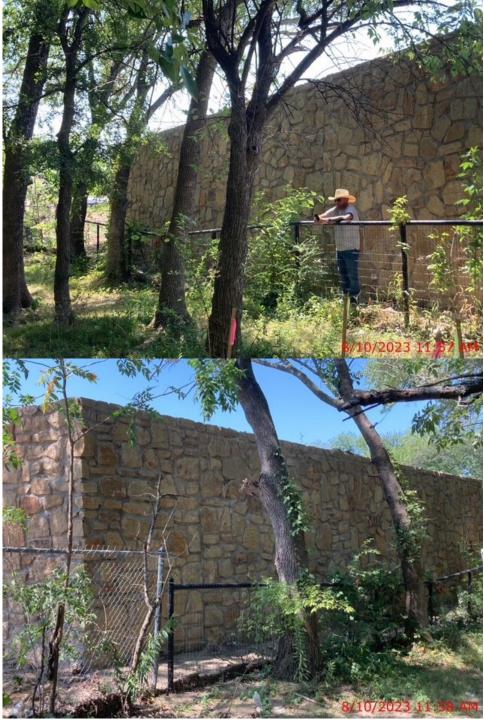

Due to the extreme topography on the property, we have built large retaining walls around the entire North boundary which holds up our site higher than the adjacent land. These walls vary in height from 6 to 12 feet tall. I have included asbuilt pictures of these walls in this letter below for reference. We are requesting a variance to forego the additional 6' screening wall that would by code be required to be installed on top of the already constructed retaining walls. Beyond simply a cost issue, constructing the screening walls on top of the masonry retaining walls would create a 12 to 18 foot tall rock wall from the perspective of the neighbors. This seems counter-intuitive to the purpose of screening in the first place. Additionally, our buildings are not located on the Far North end of the property as we have a detention pond between our buildings and the Northern boundary line. Our buildings are over 100 feet South of the North boundary line.