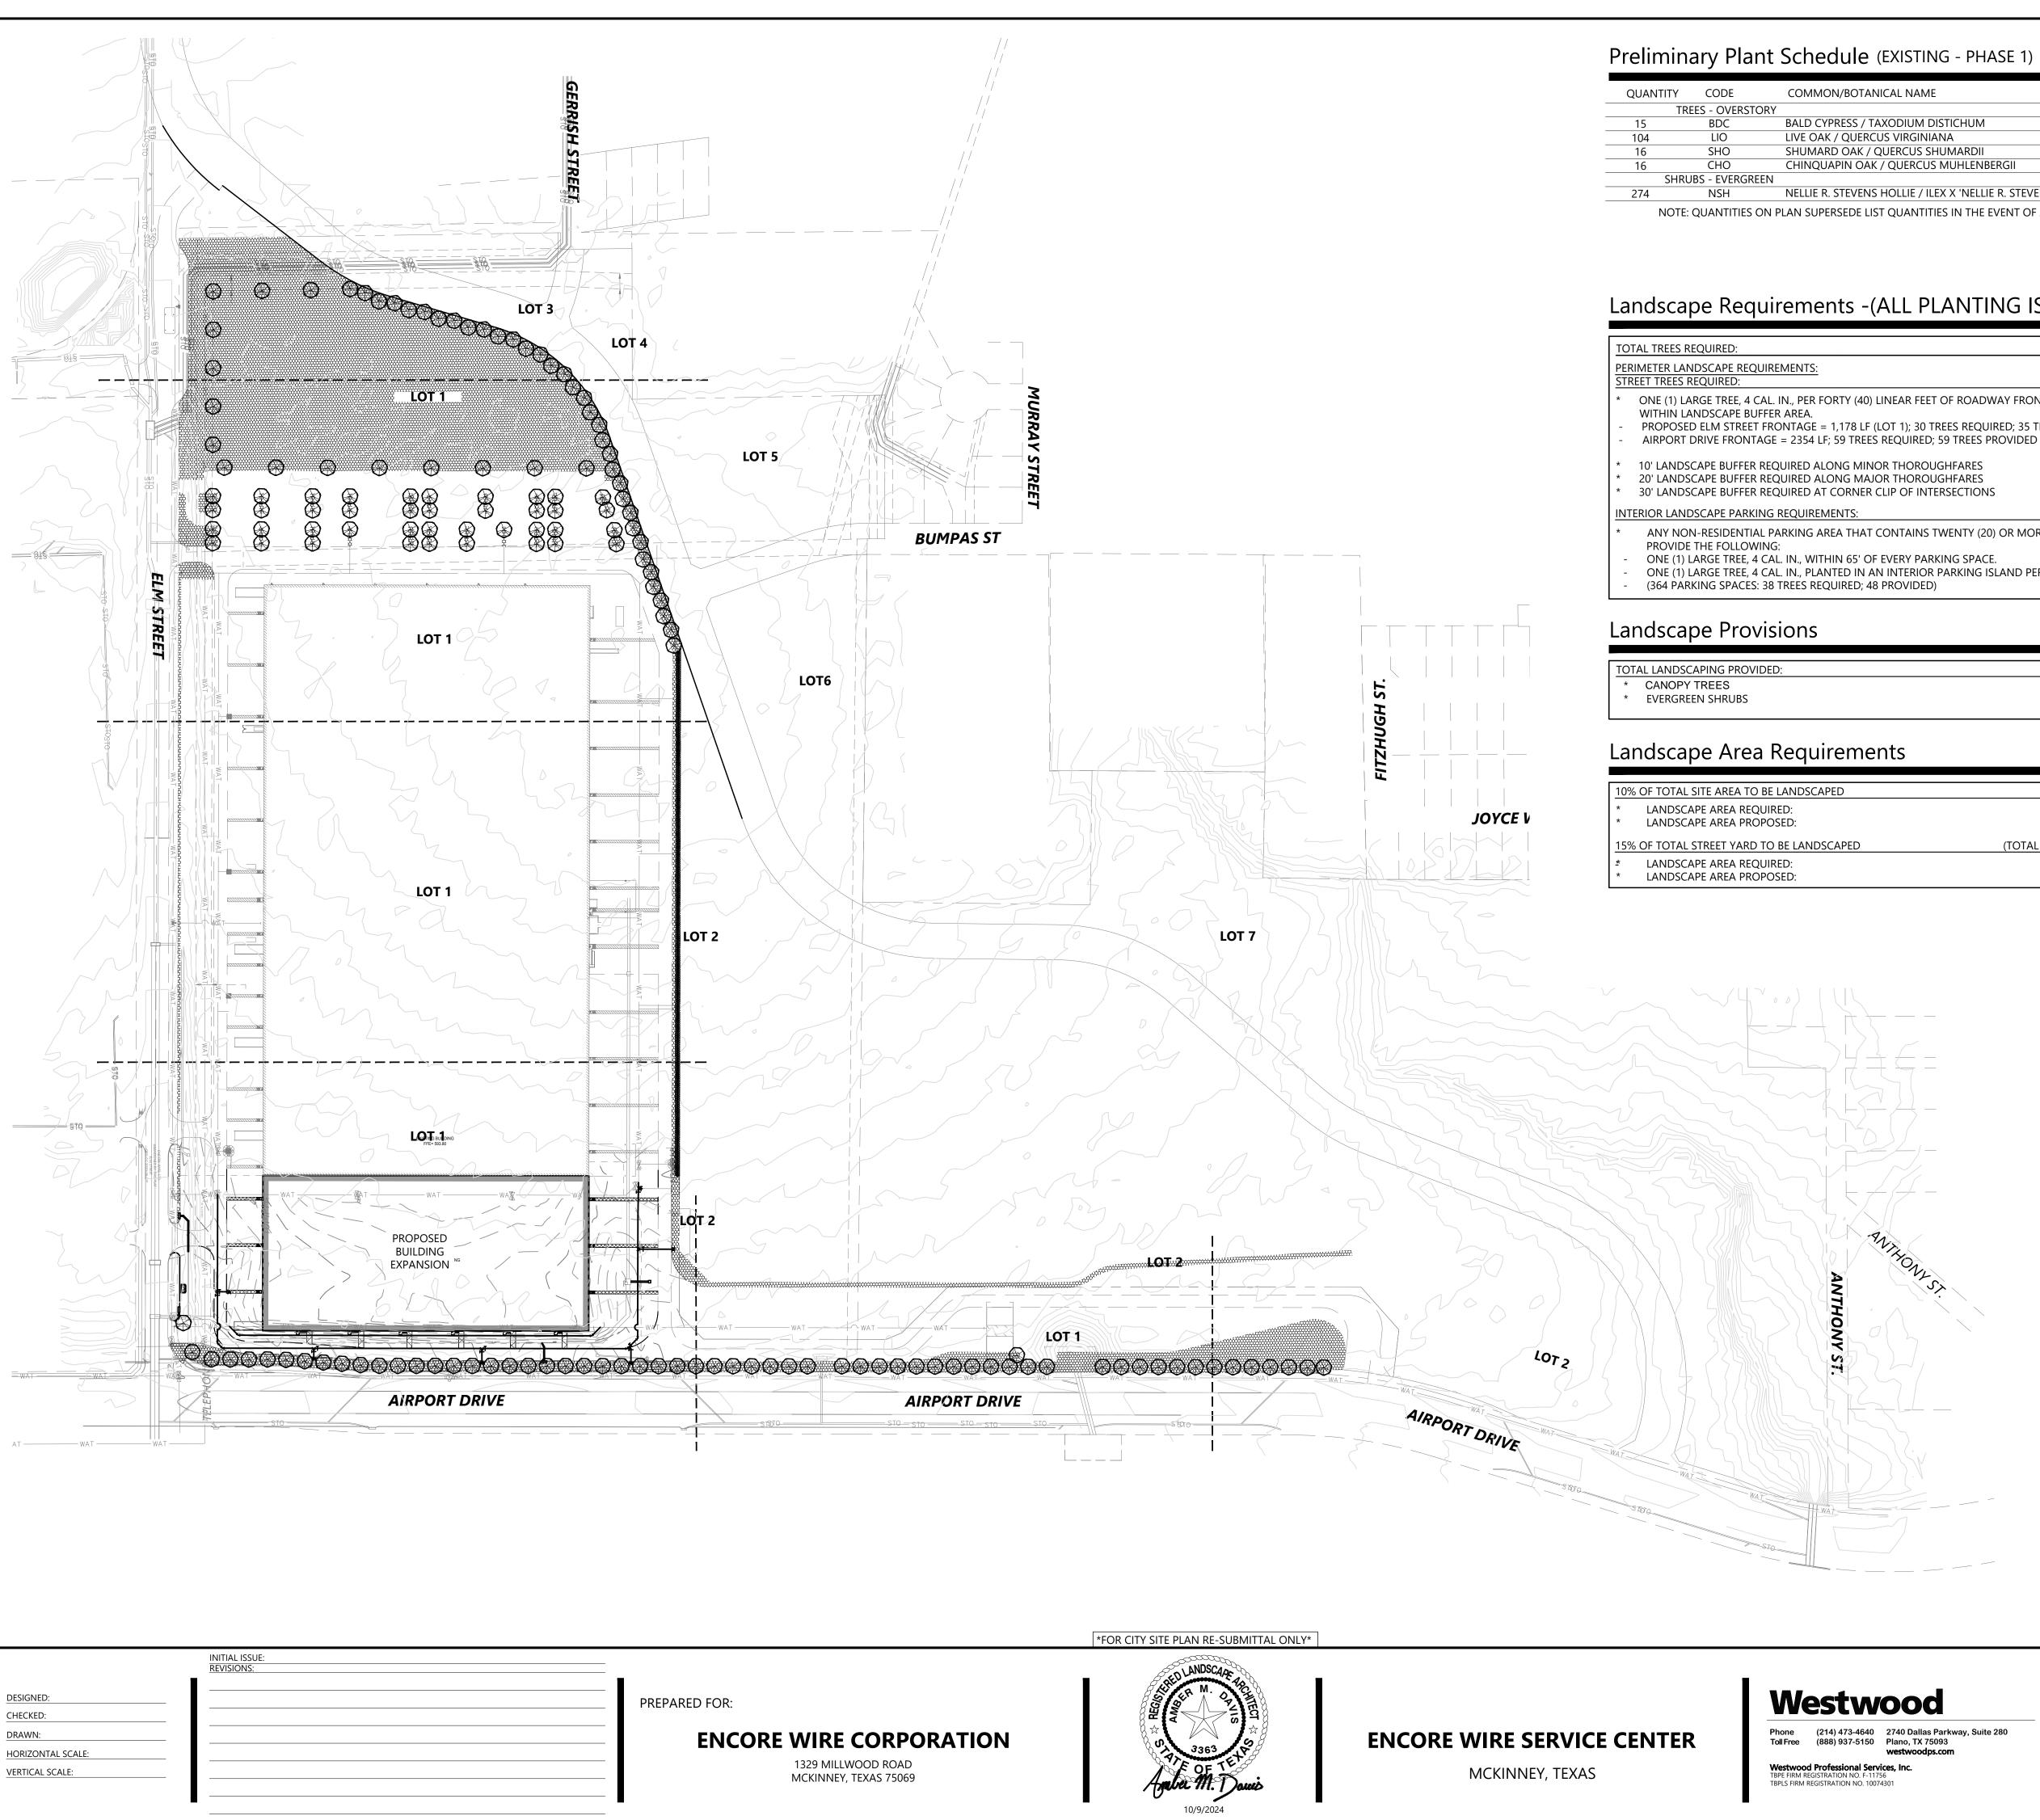

Westwood

| DTANICAL NAME                            | SIZE/ROOT              | SPACING O.C. | HEIGHT AT MATURITY   |
|------------------------------------------|------------------------|--------------|----------------------|
|                                          |                        |              |                      |
| S / TAXODIUM DISTICHUM                   | 4" CAL./ 12' HT. B&B   | AS SHOWN     | H 60'-80' W 25'-30'  |
| JERCUS VIRGINIANA                        | 4" CAL./ 12' HT. B&B   | AS SHOWN     | H 40'-80' W 60'-100' |
| ak / Quercus Shumardii                   | 4" CAL./ 12' HT. B&B   | AS SHOWN     | H 40'-60' W 50'-70'  |
| OAK / QUERCUS MUHLENBERGII               | 4" CAL./ 12' HT. B&B   | AS SHOWN     | H 50'-80' W 50'-70'  |
|                                          |                        |              |                      |
| /ENS HOLLIE / ILEX X 'NELLIE R. STEVENS' | #5 CONT./ 36" HT. MIN. | 3'-0" O.C.   | H 15'-25' W 8'-12'   |
|                                          |                        |              |                      |

NOTE: QUANTITIES ON PLAN SUPERSEDE LIST QUANTITIES IN THE EVENT OF A DISCREPANCY.

# Landscape Requirements -(ALL PLANTING IS EXISTING - PHASE 1)

| 131 TREES                                                                            |  |  |
|--------------------------------------------------------------------------------------|--|--|
|                                                                                      |  |  |
| 89 TREES                                                                             |  |  |
| 40) LINEAR FEET OF ROADWAY FRONTAGE SHALL BE PLANTED                                 |  |  |
| LF (LOT 1); 30 TREES REQUIRED; 35 TREES PROVIDED<br>REES REQUIRED; 59 TREES PROVIDED |  |  |
| /INOR THOROUGHFARES<br>MAJOR THOROUGHFARES<br>IER CLIP OF INTERSECTIONS              |  |  |
| 42 TREES                                                                             |  |  |

ANY NON-RESIDENTIAL PARKING AREA THAT CONTAINS TWENTY (20) OR MORE PARKING SPACES SHALL

ONE (1) LARGE TREE, 4 CAL. IN., PLANTED IN AN INTERIOR PARKING ISLAND PER EVERY 10 PARKING SPACES.

151 TREES

151 TREES

(TOTAL SITE AREA: 48.4 AC)

(TOTAL STREET YARD AREA = 2.0 AC)

274 SHRUBS

4.8 AC / 10%

10.3 AC / 23%

0.3 AC / 15%

1.4 AC / 70%

VICINITY MAP NOT TO SCALE

### Plant Legend (EXISTING - PHASE 1)

CANOPY TREES EVERGREEN SHRUBS

TURF - 419 TIFF BERMUDA SOD

BARK MULCH

**IRRIGATION NOTE:** 

PERMANENT IRRIGATION SYSTEM SHALL BE INSTALLED PER CITY REQUIREMENTS. PERMANENT IRRIGATION TO BE INSTALLED IN LANDSCAPE AREAS AS PHASES COMPLETED. TEMPORARY IRRIGATION MAY BE NECESSARY IN SOME AREAS TO INSURE PLANT SURVIVAL UNTIL ALL CONSTRUCTION COMPLETE WITHIN A PHASE AND PERMANENT IRRIGATION INSTALLED. PERMANENT IRRIGATION TO BE AUTOMATIC AND UNDERGROUND SYSTEM WITH RAIN AND FREEZE SENSORS AND SHALL BE DESIGNED AND INSTALLED BY QUALIFIED AND LICENSED PROFESSIONALS.

## SHEET NUMBER:

LP.01

OVERALL LANDSCAPE PLAN

PROJECT NUMBER: 0023657.05

(214) 473-4640 2740 Dallas Parkway, Suite 280 (888) 937-5150 Plano, TX 75093 westwoodps.com