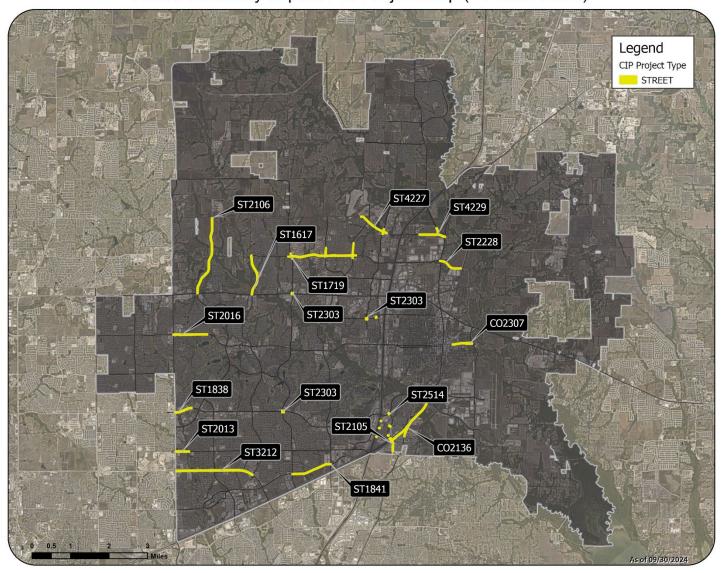

# Roadway Impact Fees Collected

Active Roadway Impact Fee Project Map (FY 2023-2024)