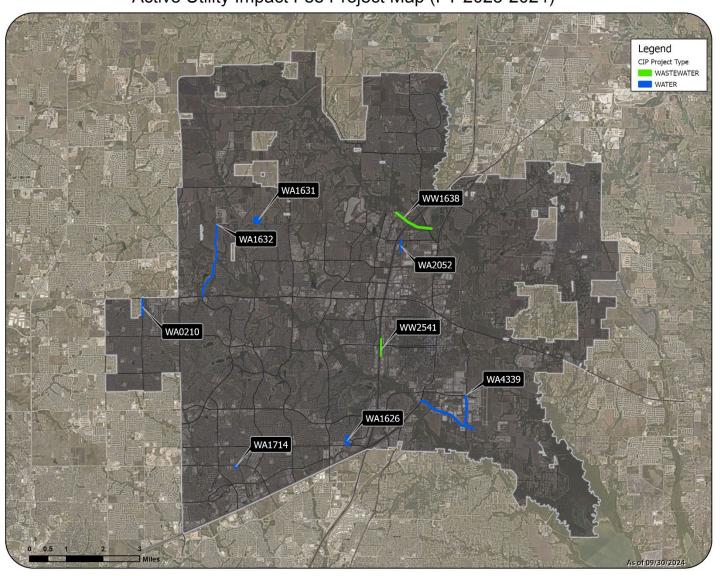

# **Utility Impact Fees Collected**

Active Utility Impact Fee Project Map (FY 2023-2024)