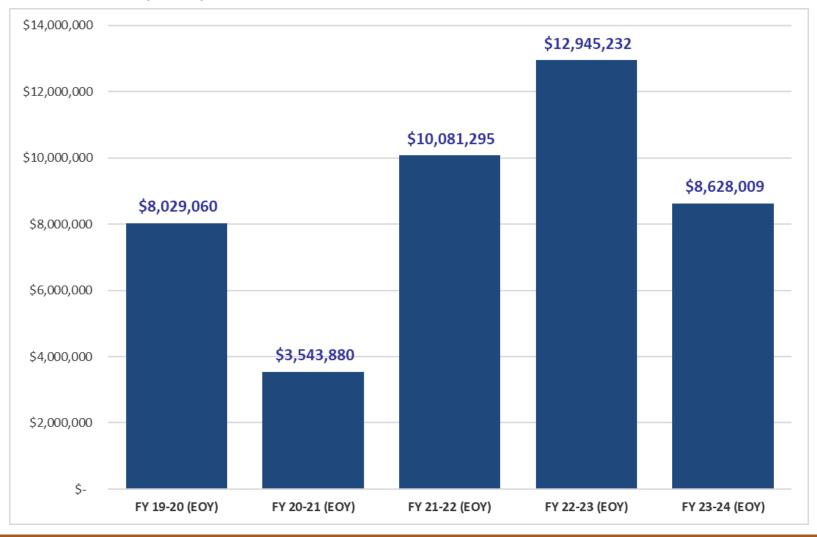

### Roadway Impact Fees Fund Activity (FY 23-24)

| Zone  | Beginning<br>LTD Balance | YTD<br>Revenues | YTD Project<br>Transfers /<br>Refunds | Balance (including interest) LTD | Allocated to Future Projects | Available<br>Funds LTD |
|-------|--------------------------|-----------------|---------------------------------------|----------------------------------|------------------------------|------------------------|
| Α     | \$0                      | \$0             | \$0                                   | \$0                              | \$0                          | \$0                    |
| В     | \$49,563                 | \$131,000       | \$0                                   | \$180,563                        | \$0                          | \$180,563              |
| С     | \$1,000,438              | \$295,944       | (\$937,796)                           | \$358,586                        | \$0                          | \$358,586              |
| D     | \$4,065,826              | \$4,487,184     | (\$6,200,000)                         | \$2,353,010                      | \$0                          | \$2,353,010            |
| E     | \$1,264,697              | \$467,883       | (\$1,600,000)                         | \$132,580                        | \$0                          | \$132,580              |
| F     | \$0                      | \$0             | \$0                                   | \$0                              | \$0                          | \$0                    |
| G     | \$128,361                | \$0             | \$0                                   | \$128,361                        | \$0                          | \$128,361              |
| Н     | \$486,023                | \$412,581       | (\$609,924)                           | \$288,680                        | \$0                          | \$288,680              |
| I     | \$363,941                | \$242,741       | (\$509,277)                           | \$97,404                         | \$0                          | \$97,404               |
| J     | \$1,326,149              | \$1,801,253     | (\$2,085,000)                         | \$1,042,402                      | \$0                          | \$1,042,402            |
| K     | \$3,386,360              | \$734,577       | (\$3,412,593)                         | \$708,345                        | \$0                          | \$708,345              |
| L     | \$581,370                | \$54,846        | \$0                                   | \$636,216                        | \$0                          | \$636,216              |
| M     | \$0                      | \$0             | \$0                                   | \$0                              | \$0                          | \$0                    |
| TOTAL | \$12,652,728             | \$8,628,009     | (\$15,354,590)                        | \$5,926,147                      | \$0                          | \$5,926,147            |

- Totals as of 9/30/2024
- YTD Year to Date (includes funds for the fiscal year which is October 2023 to September 2024)
- LTD Live to Date (includes balance funds from previous years)
- · Allocated funds may exceed balance funds in cases where future fee revenue will fund a specific project
- As of October 1, 2013, interest earned on Roadway Impact Fee revenues is directly deposited into the Street Construction Fund.