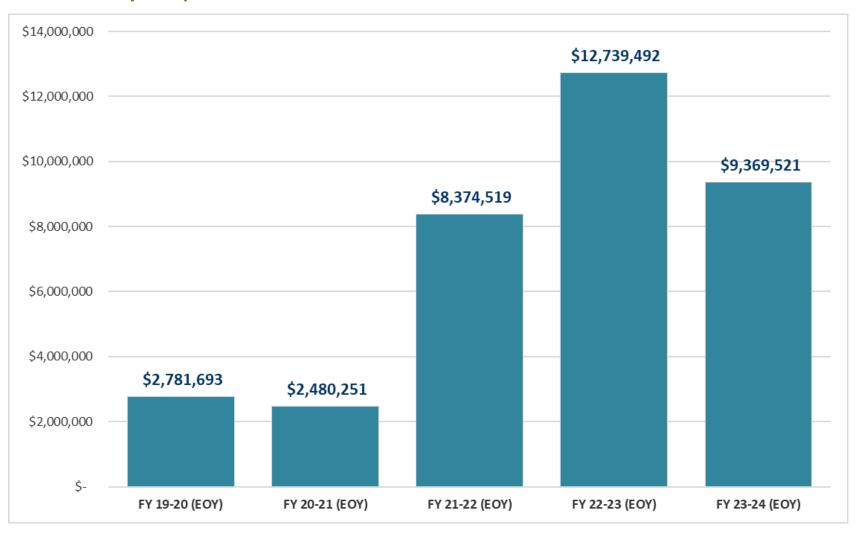

# Utility Impact Fees Fund Activity (FY 23-24)

| Utility Impact Fee Account | Beginning<br>LTD Balance | Fees<br>Collected<br>YTD | YTD Project<br>Transfers /<br>Refunds | Allocated to Future Projects | Available<br>Funds LTD |
|----------------------------|--------------------------|--------------------------|---------------------------------------|------------------------------|------------------------|
| Water                      | \$4,289,542              | \$5,502,467              | (\$7,352,241)                         | \$0                          | \$2,439,768            |
| Wastewater                 | \$2,907,587              | \$3,867,054              | (\$5,199,675)                         | \$0                          | \$1,574,966            |
| Total                      | \$7,197,129              | \$9,369,521              | (\$12,551,916)                        | \$0                          | \$4,014,734            |