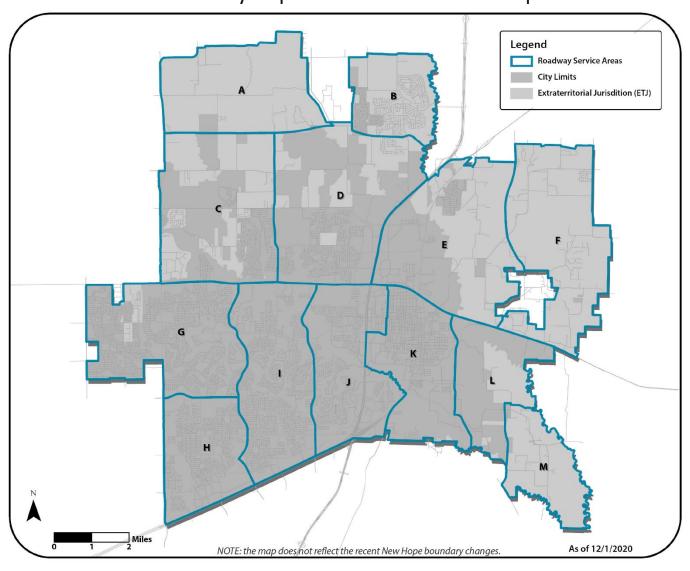

#### Roadway Impact Fee Service Area Map

- The City of McKinney Semiannual Report includes:
  - Provides the boundaries for the Roadway and Utility Service areas.
  - A summary of total Roadway and Utility Impact Fee funds collected, transferred, and available for capital improvement programs
  - A list of active capital improvement projects for which impact fees have been allocated