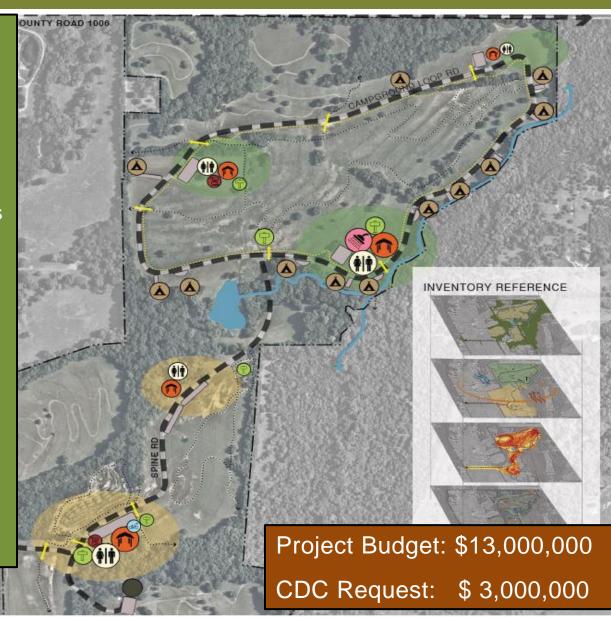

## FY 25/26 MCDC GRANT REQUEST

| Al Ruschhaupt Road                  | \$2,000,000 |
|-------------------------------------|-------------|
| Old Settler's Park                  | \$2,800,000 |
| Erwin Park                          | \$3,000,000 |
| Trail Plan Amendment and Wayfinding | \$ 100,000  |
| Parks Accessibility                 | \$ 100,000  |

Total \$8,000,000