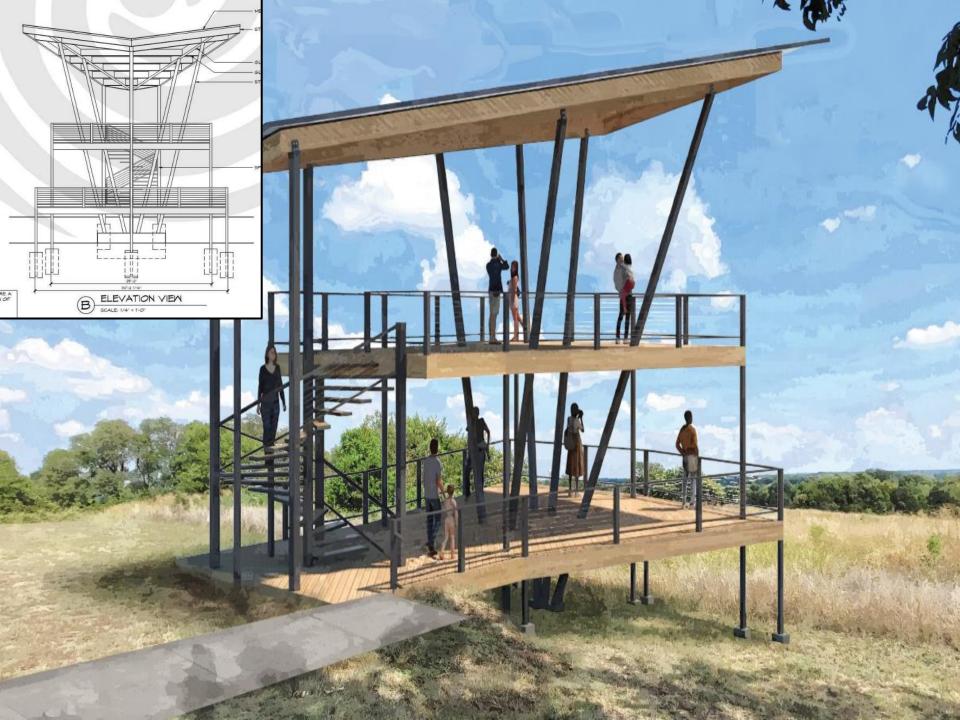

#### Project Overview:

- Entire park road resurfacing
- Parking areas converted to concrete paving
- ADA improvements
- Concrete trail around northern loop
- New restrooms, shower facilities and pavilions
- Septic conversion to sanitary sewer
- New site furnishings
- Water and electrical service to all camp sites
- Formalized entrance, signage
- Overlook
- Small maintenance barn

#### **Project Status:**

- 90% CD's
- Construction January 2026