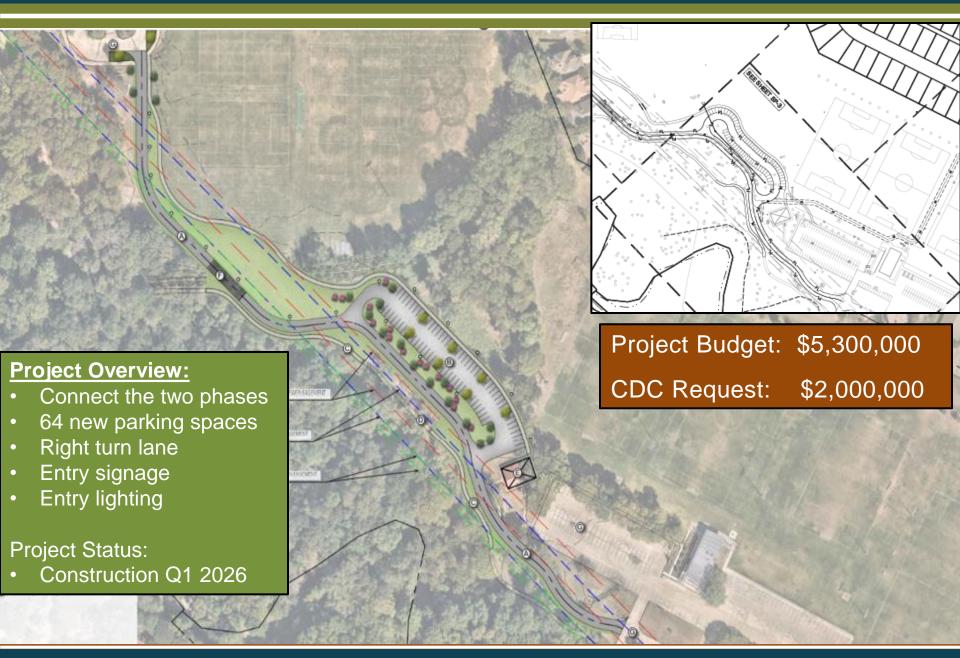

## AL RUSCHHAUPT PARK CONNECTOR ROAD

#### Project Overview:

- Entire park road resurfacing
- Parking areas converted to concrete paving
- ADA improvements
- Concrete trail around northern loop
- New restrooms, shower facilities and pavilions
- Septic conversion to sanitary sewer
- New site furnishings
- Water and electrical service to all camp sites
- Formalized entrance, signage
- Overlook
- Small maintenance barn

#### **Project Status:**

- 90% CD's
- Construction January 2026