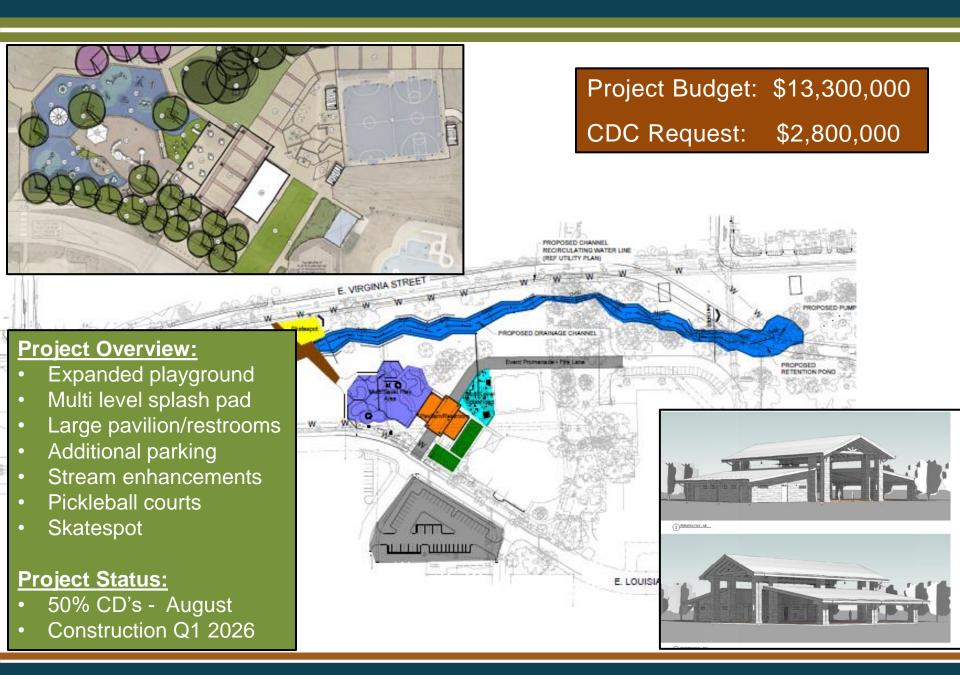

## OLD SETTLER'S PARK

#### Project Overview:

- Entire park road resurfacing
- Parking areas converted to concrete paving
- ADA improvements
- Concrete trail around northern loop
- New restrooms, shower facilities and pavilions
- Septic conversion to sanitary sewer
- New site furnishings
- Water and electrical service to all camp sites
- Formalized entrance, signage
- Overlook
- Small maintenance barn

#### **Project Status:**

- 90% CD's
- Construction January 2026