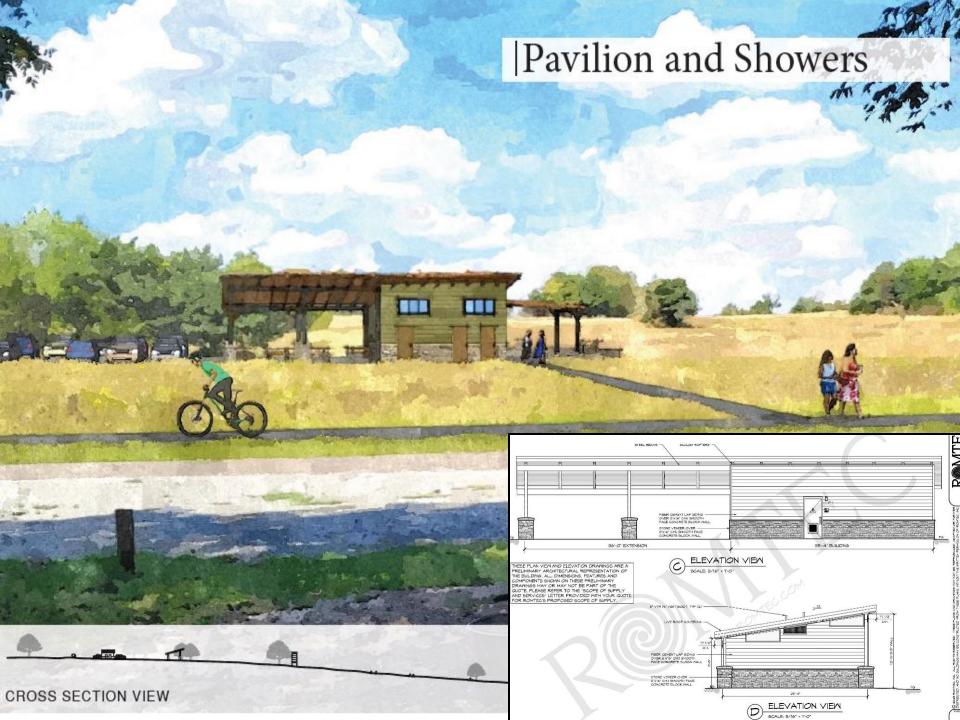

#### Project Overview:

- Entire park road resurfacing
- Parking areas converted to concrete paving
- ADA improvements
- Concrete trail around northern loop
- New restrooms, shower facilities and pavilions
- Septic conversion to sanitary sewer
- New site furnishings
- Water and electrical service to all camp sites
- Formalized entrance, signage
- Overlook
- Small maintenance barn

#### **Project Status:**

- 90% CD's
- Construction January 2026