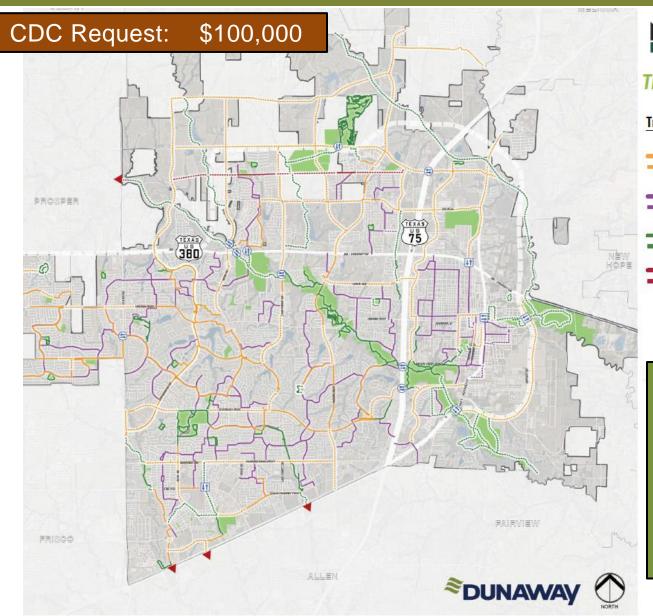

#### TRAIL NETWORK PLAN

#### Trails (Existing & Proposed)

Parkway Trail

Bicycle Boulevard

Greenbelt & Park Trail

Easement Trail

#### **Project Overview:**

- Amendments needed to reflect growth patterns and new developments
- Identify new Catalyst Projects
- Trail Wayfinding study is needed

### TRAILS PLAN AMENDMENT

## CDC Request: \$100,000

- Trip Hazards
- Trail improvements
- Pedestrian paving improvements
- Playground surfacing
- ADA ramps
- Signage