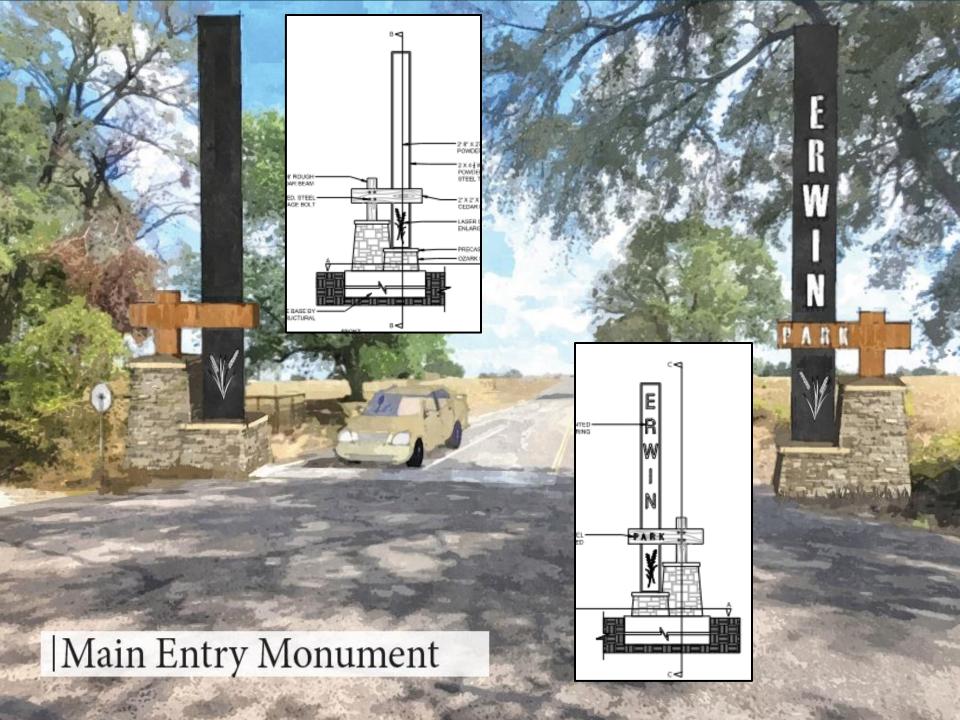

## FY 25/26 MCDC GRANT REQUEST

| Al Ruschhaupt Road                  | \$2,000,000 |
|-------------------------------------|-------------|
| Old Settler's Park                  | \$2,800,000 |
| Erwin Park                          | \$3,000,000 |
| Trail Plan Amendment and Wayfinding | \$ 100,000  |
| Parks Accessibility                 | \$ 100,000  |

Total \$8,000,000