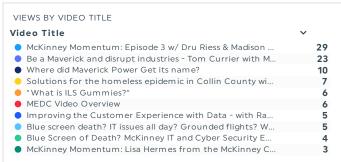

# YOUTUBE REPORT

#### COMMENTS

THis is a summary of activity on Youtube since March 2023 (our YouTube was dormant before then). We will pay closer attention to this as we grow a following and attempt to engage the community with the vehicle of our podcast.