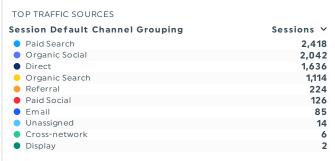

#### COMMENTS

1

General overview of our website traffic. A few new metrics to note - sessions are unique visits, and users are unique devices. So if Luke visits the site once on Tuesday from his computer, and again on Thursday, that counts as 2 sessions but 1 user. Also, we are paying attention to device types - we still engage a lot of traffic from desktop devices, so that informs how we continue to optimize new developments on the site.

### NOTES

General overview of our website traffic. A few new metrics to note - sessions are unique visits, and users are unique devices. So if Luke visits the site once on Tuesday from his computer, and again on Thursday, that counts as 2 sessions but 1 user. Also, we are paying attention to device types - we still engage a lot of traffic from desktop devices, so that informs how we continue to optimize new developments on the site.