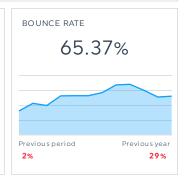

#### COMMENTS

1

General overview of our website traffic. A few new metrics to note - sessions are unique visits, and users are unique devices. So if Luke visits the site once on Tuesday from his computer, and again on Thursday, that counts as 2 sessions but 1 user. Also, we are paying attention to device types - we still engage a lot of traffic from desktop devices, so that informs how we continue to optimize new developments on the site.

### NOTES

General overview of our website traffic. A few new metrics to note - sessions are unique visits, and users are unique devices. So if Luke visits the site once on Tuesday from his computer, and again on Thursday, that counts as 2 sessions but 1 user. Also, we are paying attention to device types - we still engage a lot of traffic from desktop devices, so that informs how we continue to optimize new developments on the site.