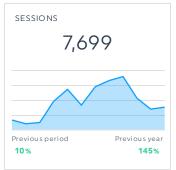

#### COMMENTS

1

General overview of our website traffic. A few new metrics to note - sessions are unique visits, and users are unique devices. So if Luke visits the site once on Tuesday from his computer, and again on Thursday, that counts as 2 sessions but 1 user. Also, we are paying attention to device types - we still engage a lot of traffic from desktop devices, so that informs how we continue to optimize new developments on the site.

### NOTES

General overview of our website traffic. A few new metrics to note - sessions are unique visits, and users are unique devices. So if Luke visits the site once on Tuesday from his computer, and again on Thursday, that counts as 2 sessions but 1 user. Also, we are paying attention to device types - we still engage a lot of traffic from desktop devices, so that informs how we continue to optimize new developments on the site.