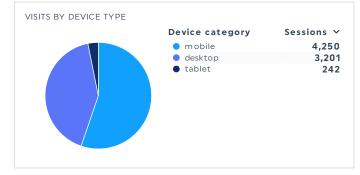

#### COMMENTS

1

General overview of our website traffic. A few new metrics to note - sessions are unique visits, and users are unique devices. So if Luke visits the site once on Tuesday from his computer, and again on Thursday, that counts as 2 sessions but 1 user. Also, we are paying attention to device types - we still engage a lot of traffic from desktop devices, so that informs how we continue to optimize new developments on the site.