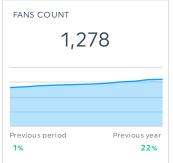

#### COMMENTS

1

General overview of our website traffic. A few new metrics to note - sessions are unique visits, and users are unique devices. So if Luke visits the site once on Tuesday from his computer, and again on Thursday, that counts as 2 sessions but 1 user. Also, we are paying attention to device types - we still engage a lot of traffic from desktop devices, so that informs how we continue to optimize new developments on the site.