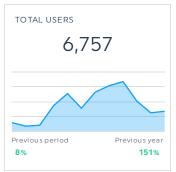

#### COMMENTS

1

General overview of our website traffic. A few new metrics to note - sessions are unique visits, and users are unique devices. So if Luke visits the site once on Tuesday from his computer, and again on Thursday, that counts as 2 sessions but 1 user. Also, we are paying attention to device types - we still engage a lot of traffic from desktop devices, so that informs how we continue to optimize new developments on the site.

### NOTES

General overview of our website traffic. A few new metrics to note - sessions are unique visits, and users are unique devices. So if Luke visits the site once on Tuesday from his computer, and again on Thursday, that counts as 2 sessions but 1 user. Also, we are paying attention to device types - we still engage a lot of traffic from desktop devices, so that informs how we continue to optimize new developments on the site.