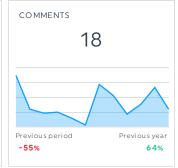

#### COMMENTS

1

General overview of our website traffic. A few new metrics to note - sessions are unique visits, and users are unique devices. So if Luke visits the site once on Tuesday from his computer, and again on Thursday, that counts as 2 sessions but 1 user. Also, we are paying attention to device types - we still engage a lot of traffic from desktop devices, so that informs how we continue to optimize new developments on the site.