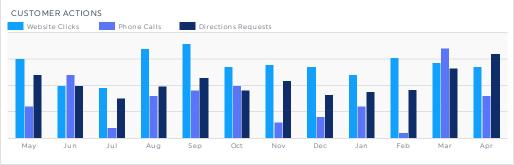

# **GOOGLE MY BUSINESS RESULTS**

This report summarizes actions taken when the MEDC is googled - whether that be on web, or in a maps app.