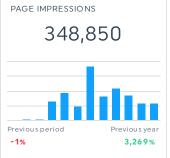

#### COMMENTS

1

General overview of our website traffic. A few new metrics to note - sessions are unique visits, and users are unique devices. So if Luke visits the site once on Tuesday from his computer, and again on Thursday, that counts as 2 sessions but 1 user. Also, we are paying attention to device types - we still engage a lot of traffic from desktop devices, so that informs how we continue to optimize new developments on the site.