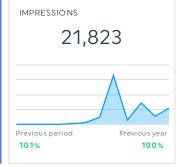

#### COMMENTS

LinkedIn proves to be our most active platform, when factoring in ENGAGEMENT from followers (likes, comments, and shares).

4008

| TOP POSTS I                | BY ENGAGEMENT RATE (WITH IMAGE)                                                                                                                           |          |           |     |     |      |      |
|----------------------------|-----------------------------------------------------------------------------------------------------------------------------------------------------------|----------|-----------|-----|-----|------|------|
| Post with in               | nage                                                                                                                                                      | Engageme | nt Rate ∨ | Lik | es  | Clic | :ks  |
| MAJOR<br>Business<br>Moves | McKinney is at the center of major<br>economic growth, with over \$24<br>billion in acquisitions reinforcing our<br>city's impact across industries. From | 23.3%    | +23.3%    | 42  | +42 | 195  | +195 |
| BIGGEST<br>WINS<br>of 2024 | 2024 was a year of growth for McKinney! ☑ From investing \$233.5M into local development to creating 1,846 new jobs, we embraced growth                   | 14.9%    | +14.9%    | 65  | +65 | 75   | +75  |