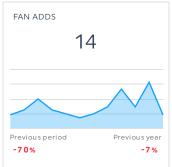

#### COMMENTS

1

General overview of our website traffic. A few new metrics to note - sessions are unique visits, and users are unique devices. So if Luke visits the site once on Tuesday from his computer, and again on Thursday, that counts as 2 sessions but 1 user. Also, we are paying attention to device types - we still engage a lot of traffic from desktop devices, so that informs how we continue to optimize new developments on the site.