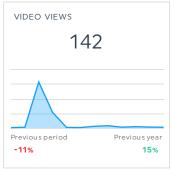

# YOUTUBE REPORT

#### COMMENTS

THis is a summary of activity on Youtube since March 2023 (our YouTube was dormant before then). We will pay closer attention to this as we grow a following and attempt to engage the community with the vehicle of our podcast.