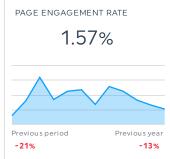

#### COMMENTS

LinkedIn proves to be our most active platform, when factoring in ENGAGEMENT from followers (likes, comments, and shares).

4008

| TOP POSTS I                | BY ENGAGEMENT RATE (WITH IMAGE)                                                                                                                           |          |           |     |     |      |      |
|----------------------------|-----------------------------------------------------------------------------------------------------------------------------------------------------------|----------|-----------|-----|-----|------|------|
| Post with in               | nage                                                                                                                                                      | Engageme | nt Rate ∨ | Lik | es  | Clic | :ks  |
| MAJOR<br>Business<br>Moves | McKinney is at the center of major<br>economic growth, with over \$24<br>billion in acquisitions reinforcing our<br>city's impact across industries. From | 23.3%    | +23.3%    | 42  | +42 | 195  | +195 |
| BIGGEST<br>WINS<br>of 2024 | 2024 was a year of growth for McKinney! ☑ From investing \$233.5M into local development to creating 1,846 new jobs, we embraced growth                   | 14.9%    | +14.9%    | 65  | +65 | 75   | +75  |