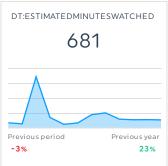

# YOUTUBE REPORT

#### COMMENTS

THis is a summary of activity on Youtube since March 2023 (our YouTube was dormant before then). We will pay closer attention to this as we grow a following and attempt to engage the community with the vehicle of our podcast.