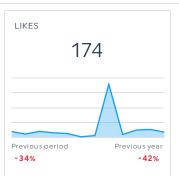

#### COMMENTS

LinkedIn proves to be our most active platform, when factoring in ENGAGEMENT from followers (likes, comments, and shares).

4008

| TOP POSTS I                | BY ENGAGEMENT RATE (WITH IMAGE)                                                                                                                           |          |           |     |     |      |      |
|----------------------------|-----------------------------------------------------------------------------------------------------------------------------------------------------------|----------|-----------|-----|-----|------|------|
| Post with in               | nage                                                                                                                                                      | Engageme | nt Rate ∨ | Lik | es  | Clic | :ks  |
| MAJOR<br>Business<br>Moves | McKinney is at the center of major<br>economic growth, with over \$24<br>billion in acquisitions reinforcing our<br>city's impact across industries. From | 23.3%    | +23.3%    | 42  | +42 | 195  | +195 |
| BIGGEST<br>WINS<br>of 2024 | 2024 was a year of growth for McKinney! ☑ From investing \$233.5M into local development to creating 1,846 new jobs, we embraced growth                   | 14.9%    | +14.9%    | 65  | +65 | 75   | +75  |