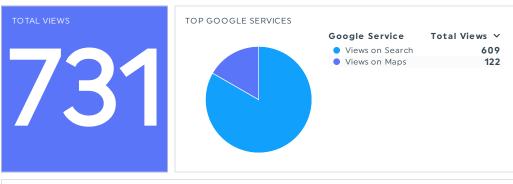

# **GOOGLE MY BUSINESS RESULTS**

This report summarizes actions taken when the MEDC is googled - whether that be on web, or in a maps app.