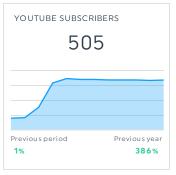

# YOUTUBE REPORT

#### COMMENTS

THis is a summary of activity on Youtube since March 2023 (our YouTube was dormant before then). We will pay closer attention to this as we grow a following and attempt to engage the community with the vehicle of our podcast.