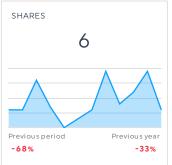

hip/                             | 93         | +2   |  |
| /cj-cup-honoring-byron-nelson-2025-info/ | 81         | +81  |  |



| City          | Sessi | Sessions ∨ |  |
|---------------|-------|------------|--|
| Los Angeles   | 751   | -40        |  |
| Dallas        | 431   | +81        |  |
| Austin        | 393   | -34        |  |
| McKinney      | 339   | +56        |  |
| San Francisco | 322   | -63        |  |
| Atlanta       | 303   | +32        |  |
| San Jose      | 262   | +55        |  |
| San Antonio   | 17 1  | +38        |  |
| (not set)     | 17 0  | -136       |  |
| Cary          | 152   | +26        |  |

# LINKEDIN REPORT

#### COMMENTS

LinkedIn proves to be our most active platform, when factoring in ENGAGEMENT from followers (likes, comments, and shares).

4008







| TOP POSTS I                | BY ENGAGEMENT RATE (WITH IMAGE)                                                                                                                           |          |           |     |     |      |      |
|----------------------------|-----------------------------------------------------------------------------------------------------------------------------------------------------------|----------|-----------|-----|-----|------|------|
| Post with in               | nage                                                                                                                                                      | Engageme | nt Rate ∨ | Lik | es  | Clic | :ks  |
| MAJOR<br>Business<br>Moves | McKinney is at the center of major<br>economic growth, wi