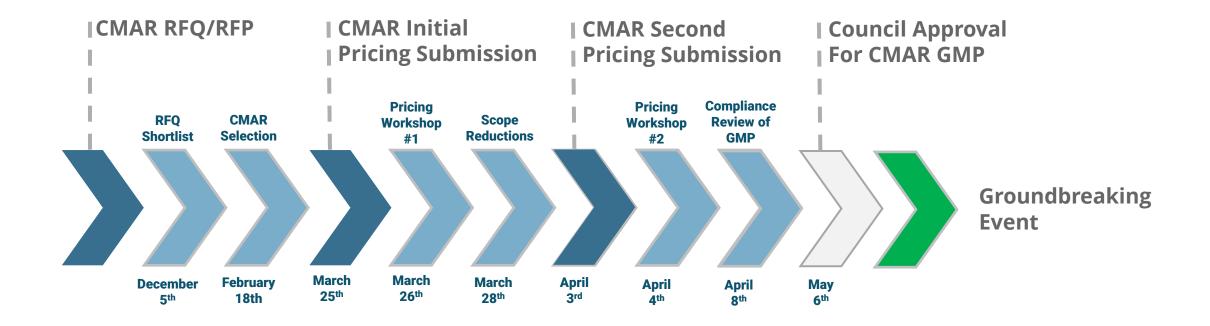

# Construction Manager at Risk (CMAR) Pricing Update

|                              | Original<br>Quantity                                                                                                                                                                                                                                                                                                                                                                                                                                                                                                                                                                                                                                                                                                                                                                                                                                                                                                                                                                                                                                                                                                                                                                                                                                                                                                                                                                                                                                                                                                                                                                                                                                                                                                                                                                                                                                                                                                                                                                                                                                                                                                           | Revised<br>Quantity | % Reduction | Existing Runway 18-36<br>(8,002'x150') |                                      |
|------------------------------|--------------------------------------------------------------------------------------------------------------------------------------------------------------------------------------------------------------------------------------------------------------------------------------------------------------------------------------------------------------------------------------------------------------------------------------------------------------------------------------------------------------------------------------------------------------------------------------------------------------------------------------------------------------------------------------------------------------------------------------------------------------------------------------------------------------------------------------------------------------------------------------------------------------------------------------------------------------------------------------------------------------------------------------------------------------------------------------------------------------------------------------------------------------------------------------------------------------------------------------------------------------------------------------------------------------------------------------------------------------------------------------------------------------------------------------------------------------------------------------------------------------------------------------------------------------------------------------------------------------------------------------------------------------------------------------------------------------------------------------------------------------------------------------------------------------------------------------------------------------------------------------------------------------------------------------------------------------------------------------------------------------------------------------------------------------------------------------------------------------------------------|---------------------|-------------|----------------------------------------|--------------------------------------|
| Landside Paving              | 74,225 SY                                                                                                                                                                                                                                                                                                                                                                                                                                                                                                                                                                                                                                                                                                                                                                                                                                                                                                                                                                                                                                                                                                                                                                                                                                                                                                                                                                                                                                                                                                                                                                                                                                                                                                                                                                                                                                                                                                                                                                                                                                                                                                                      | 62,825 SY           | (15.4%)     |                                        |                                      |
| Airside Paving               | 52,705 SY                                                                                                                                                                                                                                                                                                                                                                                                                                                                                                                                                                                                                                                                                                                                                                                                                                                                                                                                                                                                                                                                                                                                                                                                                                                                                                                                                                                                                                                                                                                                                                                                                                                                                                                                                                                                                                                                                                                                                                                                                                                                                                                      | 36,720 SY           | (30.3%)     | 1 Taxiway C                            | Taxiway C5                           |
| Stormwater<br>Infrastructure | 7,695 LF                                                                                                                                                                                                                                                                                                                                                                                                                                                                                                                                                                                                                                                                                                                                                                                                                                                                                                                                                                                                                                                                                                                                                                                                                                                                                                                                                                                                                                                                                                                                                                                                                                                                                                                                                                                                                                                                                                                                                                                                                                                                                                                       | 5,225 LF            | (32.1%)     |                                        |                                      |
|                              | -G                                                                                                                                                                                                                                                                                                                                                                                                                                                                                                                                                                                                                                                                                                                                                                                                                                                                                                                                                                                                                                                                                                                                                                                                                                                                                                                                                                                                                                                                                                                                                                                                                                                                                                                                                                                                                                                                                                                                                                                                                                                                                                                             |                     |             | Employee Lot                           |                                      |
| × × Airport                  | Service Entrance                                                                                                                                                                                                                                                                                                                                                                                                                                                                                                                                                                                                                                                                                                                                                                                                                                                                                                                                                                                                                                                                                                                                                                                                                                                                                                                                                                                                                                                                                                                                                                                                                                                                                                                                                                                                                                                                                                                                                                                                                                                                                                               |                     | × × × ×     |                                        | Proposed Aircraft Fuel Farm          |
| FM 546 Interse               | action                                                                                                                                                                                                                                                                                                                                                                                                                                                                                                                                                                                                                                                                                                                                                                                                                                                                                                                                                                                                                                                                                                                                                                                                                                                                                                                                                                                                                                                                                                                                                                                                                                                                                                                                                                                                                                                                                                                                                                                                                                                                                                                         |                     |             |                                        |                                      |
| Improveme                    |                                                                                                                                                                                                                                                                                                                                                                                                                                                                                                                                                                                                                                                                                                                                                                                                                                                                                                                                                                                                                                                                                                                                                                                                                                                                                                                                                                                                                                                                                                                                                                                                                                                                                                                                                                                                                                                                                                                                                                                                                                                                                                                                |                     |             |                                        | Proposed Deicing<br>Location         |
|                              |                                                                                                                                                                                                                                                                                                                                                                                                                                                                                                                                                                                                                                                                                                                                                                                                                                                                                                                                                                                                                                                                                                                                                                                                                                                                                                                                                                                                                                                                                                                                                                                                                                                                                                                                                                                                                                                                                                                                                                                                                                                                                                                                |                     | )           |                                        | *                                    |
| FM 546                       |                                                                                                                                                                                                                                                                                                                                                                                                                                                                                                                                                                                                                                                                                                                                                                                                                                                                                                                                                                                                                                                                                                                                                                                                                                                                                                                                                                                                                                                                                                                                                                                                                                                                                                                                                                                                                                                                                                                                                                                                                                                                                                                                |                     |             | Terminal Parking Lot (980 Spaces)      | Proposed Aircraft Gate Positions (4) |
| Mar on                       | ×                                                                                                                                                                                                                                                                                                                                                                                                                                                                                                                                                                                                                                                                                                                                                                                                                                                                                                                                                                                                                                                                                                                                                                                                                                                                                                                                                                                                                                                                                                                                                                                                                                                                                                                                                                                                                                                                                                                                                                                                                                                                                                                              |                     | J##hun      | (980 Spaces) 11                        | *                                    |
|                              | Airport Terminal<br>Road Entrance                                                                                                                                                                                                                                                                                                                                                                                                                                                                                                                                                                                                                                                                                                                                                                                                                                                                                                                                                                                                                                                                                                                                                                                                                                                                                                                                                                                                                                                                                                                                                                                                                                                                                                                                                                                                                                                                                                                                                                                                                                                                                              |                     |             |                                        | *                                    |
| SELECT AND                   | A SPECIAL DESCRIPTION OF THE PERSON OF THE P |                     |             |                                        | *                                    |
|                              | Protect Existing<br>ATMOS Gas Lin                                                                                                                                                                                                                                                                                                                                                                                                                                                                                                                                                                                                                                                                                                                                                                                                                                                                                                                                                                                                                                                                                                                                                                                                                                                                                                                                                                                                                                                                                                                                                                                                                                                                                                                                                                                                                                                                                                                                                                                                                                                                                              |                     |             | Rental Car Lot                         |                                      |
| ARVER                        |                                                                                                                                                                                                                                                                                                                                                                                                                                                                                                                                                                                                                                                                                                                                                                                                                                                                                                                                                                                                                                                                                                                                                                                                                                                                                                                                                                                                                                                                                                                                                                                                                                                                                                                                                                                                                                                                                                                                                                                                                                                                                                                                | ft Loop<br>adway    | Ctorno      | x x x x                                | Site Revisions                       |
| -114-11                      | KO                                                                                                                                                                                                                                                                                                                                                                                                                                                                                                                                                                                                                                                                                                                                                                                                                                                                                                                                                                                                                                                                                                                                                                                                                                                                                                                                                                                                                                                                                                                                                                                                                                                                                                                                                                                                                                                                                                                                                                                                                                                                                                                             | daway               | Storm       | water Detention Pond                   |                                      |