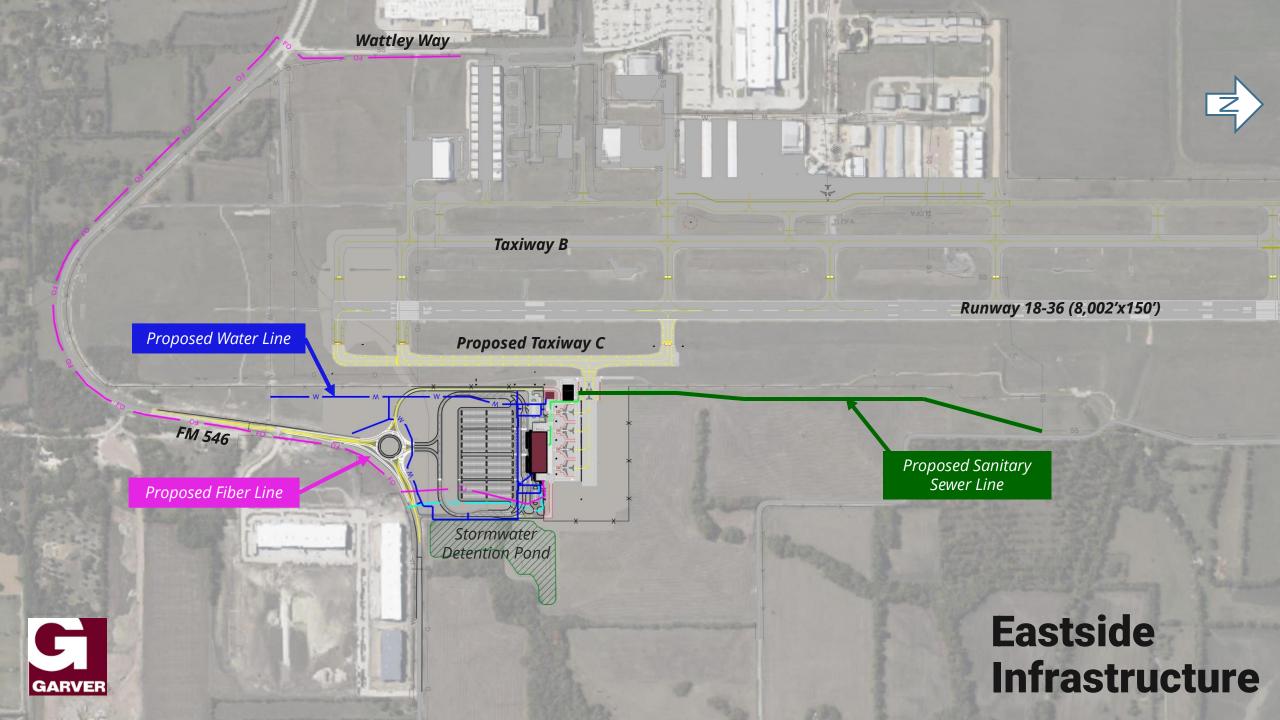

#### **Critical Items:**

- 1. Enabling Eastside Infrastructure
- 2. Tariffs & Inflation Factors
- 3. TSA required floor plan to increase an additional 11,600 SF to accommodate new standards
- 4. Revised pricing was done on modified site plan
- 5. Includes a \$1,000,000 owner's contingency and a \$1,474,000 contractor contingency.