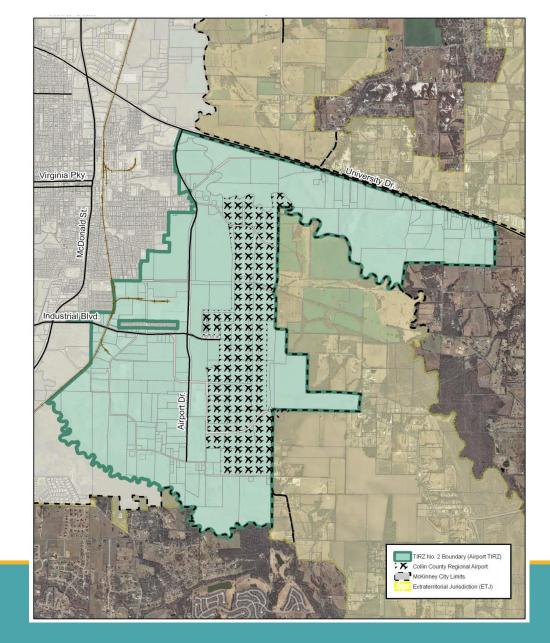

TIRZ #2 was established on September 21, 2010

The TIRZ #2 Project Plan lists the following 3 proposed improvements and uses of funds:

- 1. Focus on Business Aviation Activity
- 2. Continue to Assess Perimeter Access Control and Airport Security
- 3. Continue to Prepare for Commercial Passenger Service

The project plan goes on to say: "The key to these initiatives will be the investment in airport related projects (i.e., airport facilities & related services, public infrastructure, and land acquisition)..."

#### **Reinvestment Zone Number Two**







# Construction Manager at Risk (CMAR) Pricing Update





|                              | Original<br>Quantity