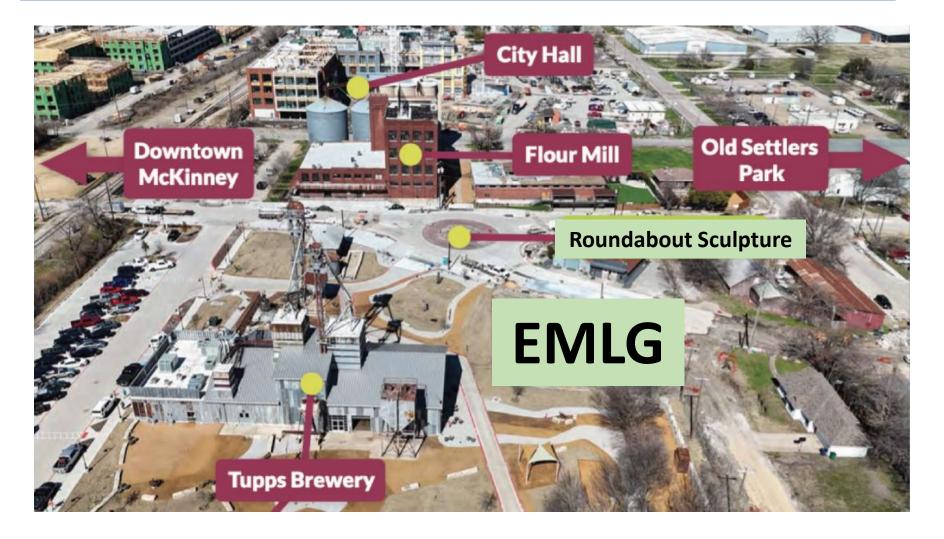

## East McKinney Learning Garden (EMLG)

#### .25 Acre City-Owned Property in Newly Developed High Traffic Area

#### **Our Neighbor - TUPPs Brewery**