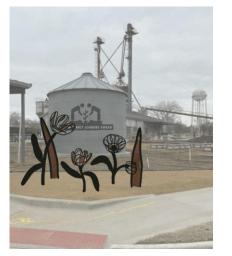

\*\*Two fabricated trellises will be the entry points from TUPPS and for people walking from City Hall and the Square. Living vines will weave through the trellises. \*\*Sculpture will be prominent feature when heading west on Greenville towards the square. Will be one of the primary social media photo spots in East McKinney. 9

**Sculpture Location and Proximity to Roundabout** 

Located 180 feet from the Greenville/Louisiana roundabout sculpture, this sculpture's backdrop will be the EMLG grain bin and East McKinney Learning Garden logo to ensure exposure for social media posting.