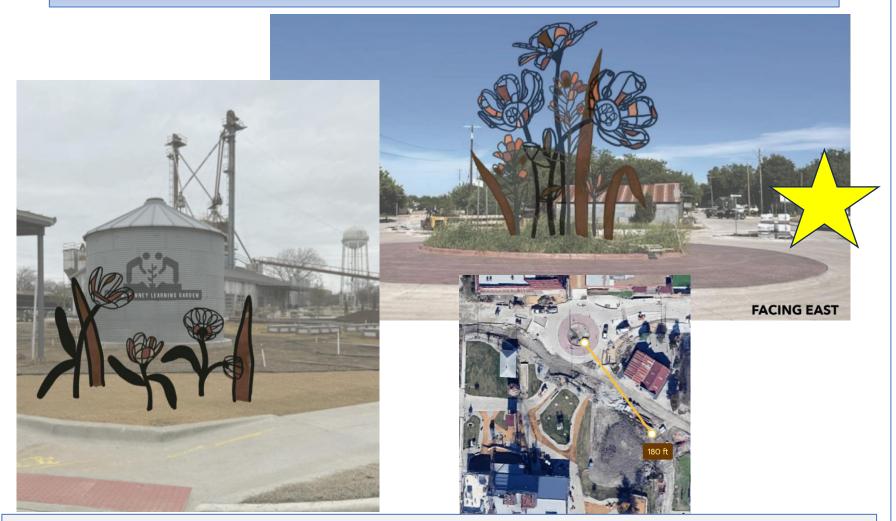

\*\*Two fabricated trellises will be the entry points from TUPPS and for people walking from City Hall and the Square. Living vines will weave through the trellises. \*\*Sculpture will be prominent feature when heading west on Greenville towards the square. Will be one of the primary social media photo spots in East McKinney. 9

**Sculpture Location and Proximity to Roundabout** 

Located 180 feet from the Greenville/Louisiana roundabout sculpture, this sculpture's backdrop will be the EMLG grain bin and East McKinney Learning Garden logo to ensure exposure for social media posting.