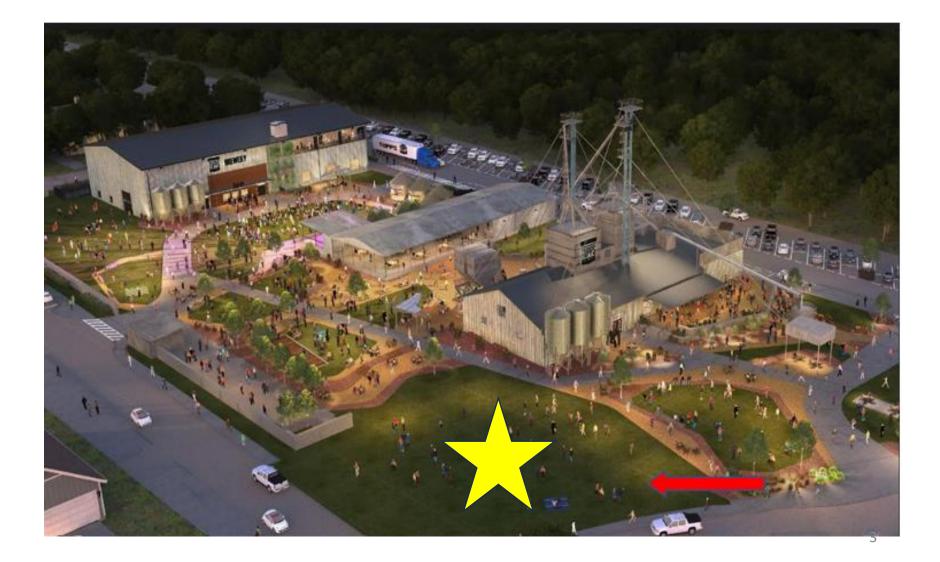

## East McKinney Learning Garden Garden Design

Includes various vegetable/flower beds, a teaching area, picnic tables, grain bin for storage, potting benches, and a harvest/wash area 7